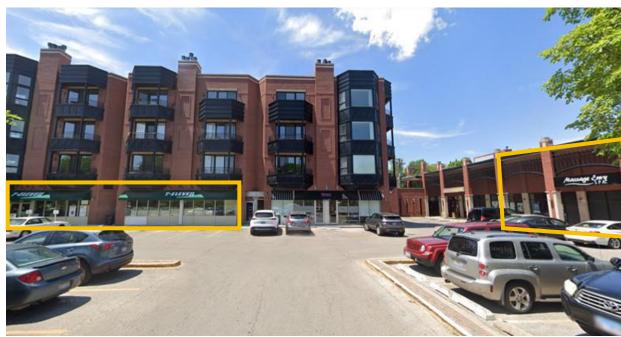

### Retail Space with Surface Parking Available

#### **PROPERTY DESCRIPTION**

- Highly visible retail space in the heart of Chicago's Wicker Park neighborhood.
- Well-located center just a short distance from the Damen CTA which had over 1 million annual riders in 2023.
- Exceptionally wide spaces with frontages that measure +/- 50' for the 3,521 sf space and +/- 80' for the 2,421 sf space.
- Move in ready medical space ideal for tenant looking for second generation space.
- Surface parking lot with 38 shared parking spaces for customers and tenants.
- Surrounded by a dense and growing residential population steps away from one of Chicago's busiest intersections of North Ave., Damen Ave. and Milwaukee Ave.