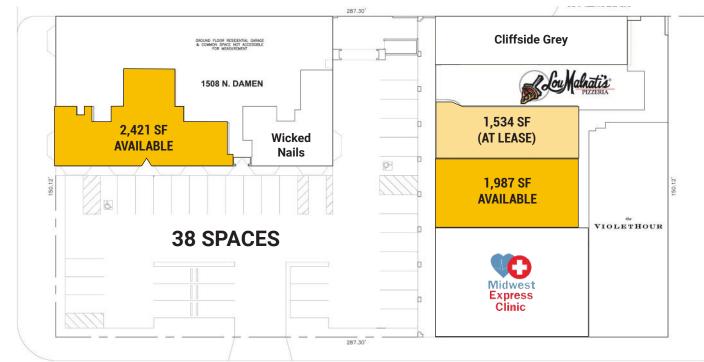

#### **PROPERTY DESCRIPTION**

- Highly visible retail space in the heart of Chicago's Wicker Park neighborhood.
- Well-located center just a short distance from the Damen CTA which had over 1 million annual riders in 2023.
- Exceptionally wide spaces with frontages that measure +/- 50' for the 3,521 sf space and +/- 80' for the 2,421 sf space.
- Move in ready medical space ideal for tenant looking for second generation space.
- Surface parking lot with 38 shared parking spaces for customers and tenants.
- Surrounded by a dense and growing residential population steps away from one of Chicago's busiest intersections of North Ave., Damen Ave. and Milwaukee Ave.

#### **AREA CO-TENANTS**

Average HH income in a one mile radius

Households in a 1.5 mile radius

REAL ESTATE

SITE SOURCE

**SITE PLAN** 

NORTH DAMEN AVENUE

WEST LEMOYNE STREET