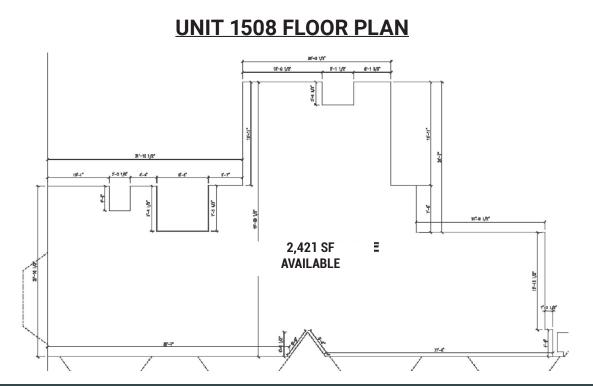

#### **PROPERTY DESCRIPTION**

- Highly visible retail space in the heart of Chicago's Wicker Park neighborhood.
- Well-located center just a short distance from the Damen CTA which had over 1 million annual riders in 2023.
- Exceptionally wide spaces with frontages that measure +/- 50' for the 3,521 sf space and +/- 80' for the 2,421 sf space.
- Move in ready medical space ideal for tenant looking for second generation space.
- Surface parking lot with 38 shared parking spaces for customers and tenants.
- Surrounded by a dense and growing residential population steps away from one of Chicago's busiest intersections of North Ave., Damen Ave. and Milwaukee Ave.

### **UNIT 1520 DEMISE PLAN**