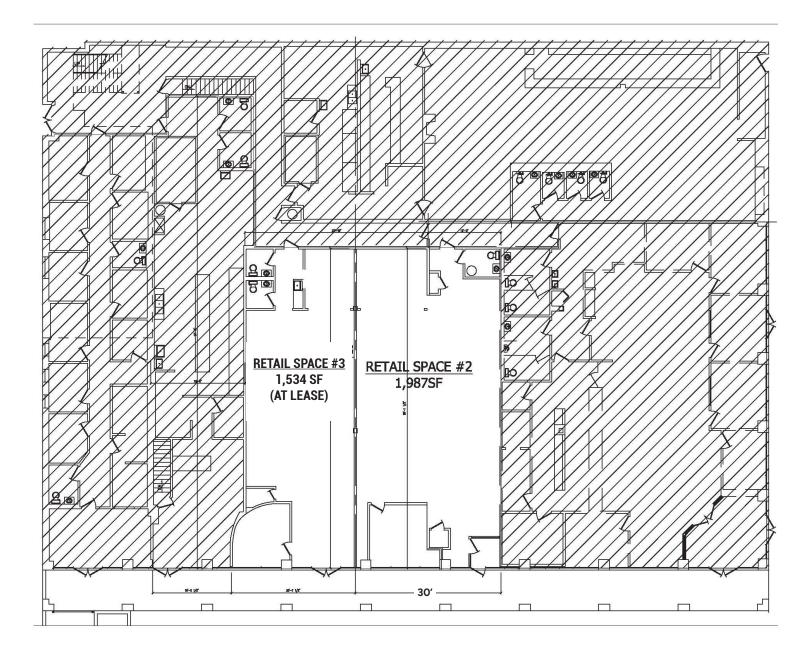

### **UNIT 1520 DEMISE PLAN**

#### **PROPERTY DESCRIPTION**

- Highly visible retail space in the heart of Chicago's Wicker Park neighborhood.
- Well-located center just a short distance from the Damen CTA which had over 1 million annual riders in 2023.
- Exceptionally wide spaces with frontages that measure +/- 50' for the 3,521 sf space and +/- 80' for the 2,421 sf space.
- Move in ready medical space ideal for tenant looking for second generation space.
- Surface parking lot with 38 shared parking spaces for customers and tenants.
- Surrounded by a dense and growing residential population steps away from one of Chicago's busiest intersections of North Ave., Damen Ave. and Milwaukee Ave.