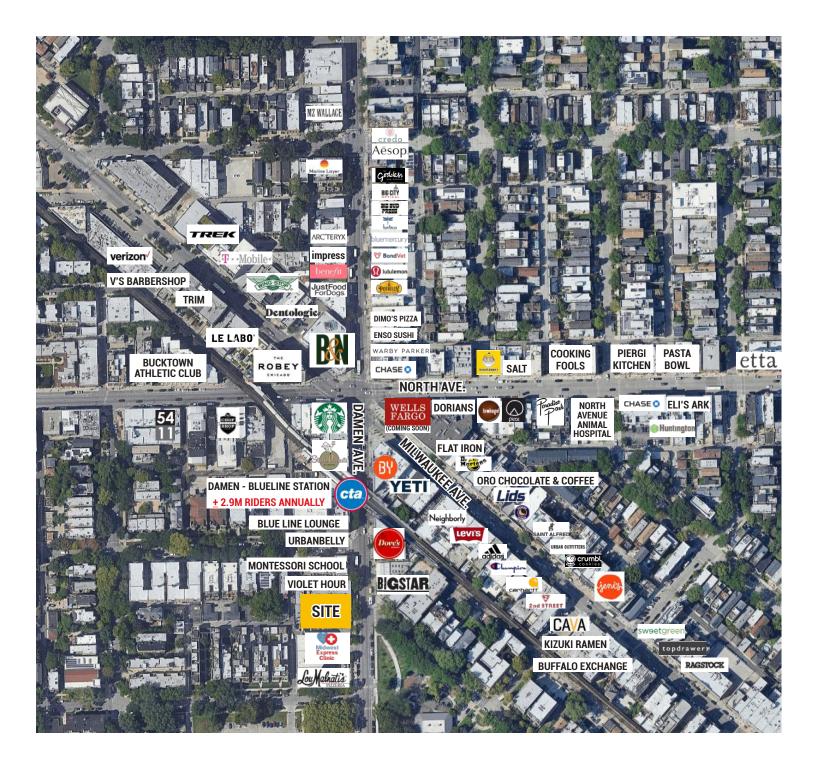

#### **AREA CO-TENANTS**

Average HH income in a one mile radius

Households in a 1.5 mile radius

REAL ESTATE

SITE SOURCE

**SITE PLAN** 

NORTH DAMEN AVENUE

WEST LEMOYNE STREET

#### **PROPERTY DESCRIPTION**

- Highly visible retail space in the heart of Chicago's Wicker Park neighborhood.
- Well-located center just a short distance from the Damen CTA which had over 1 million annual riders in 2023.
- Exceptionally wide spaces with frontages that measure +/- 50' for the 3,521 sf space and +/- 80' for the 2,421 sf space.
- Move in ready medical space ideal for tenant looking for second generation space.
- Surface parking lot with 38 shared parking spaces for customers and tenants.
- Surrounded by a dense and growing residential population steps away from one of Chicago's busiest intersections of North Ave., Damen Ave. and Milwaukee Ave.