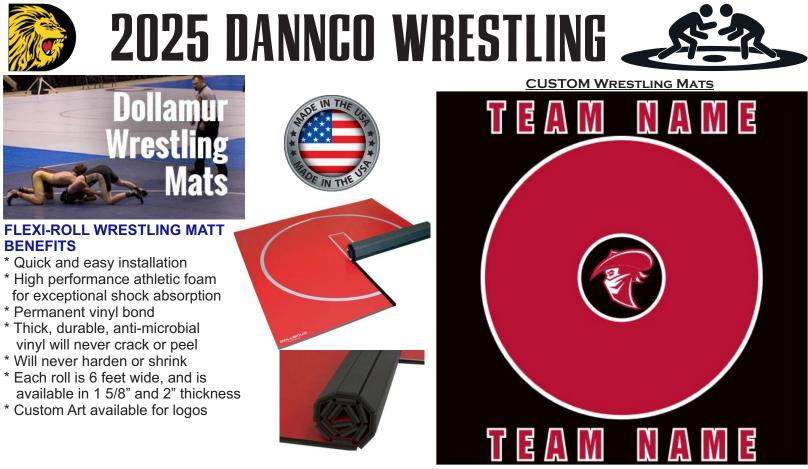

# 2025 DANNCO WRESTLING 🤳

Wrestling Room

#### Build pride in your program with custom team logo mats!

Let **Dannco** create your mats to your exact specifications-from a bold, one color graphic design to an intricate multicolor logo, making your mats as unique as your program. We can accommodate odd shapes, corners, light switches, beams, fountains, door padding and more.