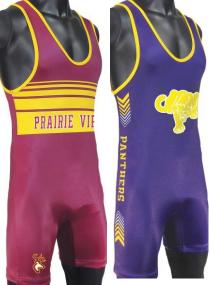

Sublimated Team Gear Styles available in: SINGLETS **Compression Tops, Compression Shorts** Poly/Microfiber FIGHT Shorts all offered in: Men's, Women's & Youth sizes. Minimum Order of 6

> **Cliff Keen Sublimated Singlets** \*All pricing is subject to change\* Wrestling Headgear