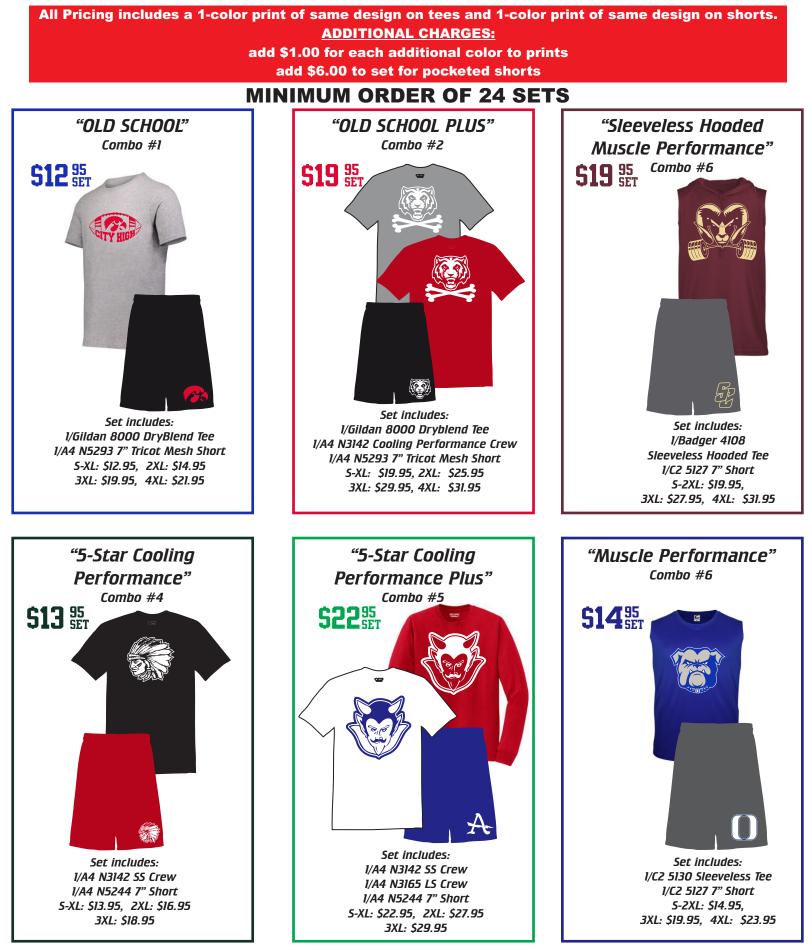

Sublimated Team Gear Styles available in: SINGLETS **Compression Tops, Compression Shorts** Poly/Microfiber FIGHT Shorts all offered in: Men's, Women's & Youth sizes. Minimum Order of 6

> **Cliff Keen Sublimated Singlets** \*All pricing is subject to change\* Wrestling Headgear