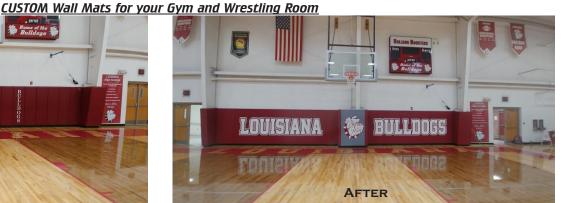

#### Build pride in your program with custom team logo mats!

Let **Dannco** create your mats to your exact specifications-from a bold, one color graphic design to an intricate multicolor logo, making your mats as unique as your program. We can accommodate odd shapes, corners, light switches, beams, fountains, door padding and more.