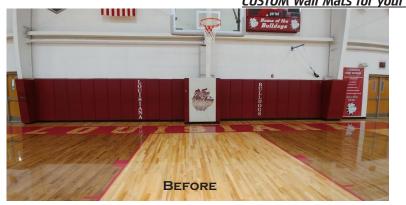

#### Build pride in your program with custom team logo mats!

Let **Dannco** create your mats to your exact specifications-from a bold, one color graphic design to an intricate multicolor logo, making your mats as unique as your program. We can accommodate odd shapes, corners, light switches, beams, fountains, door padding and more.