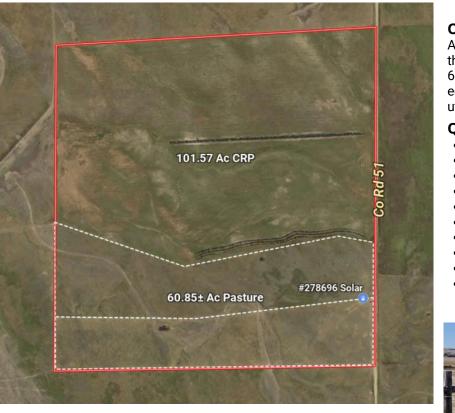

#### **OVERVIEW:**

Attractive income stream with 101.57 acres enrolled in CRP through 9/30/32 – annual payment of \$5,682 (\$55.94/acre). 60.8± acres of pasture is fenced and includes a well equipped with a solar pump and stock tank. Multiple ways to utilize this property – hunting, recreation, grazing, and more!

#### **QUICK FACTS:**

- 160.0± total acres (assessed); 166.8± total FSA acres
- 101.57± acres enrolled in CRP
- 60.85± acres of fenced pasture w/ solar well
- Located 5± mi east of Julesburg
- Co Rd 51 (east boundary)
- Annual CRP payment of \$5,682/yr (\$55.94/ac), Exp. 9/30/32
- Mature shelterbelt trees
- R/E Taxes: \$298 (2024)
- LEGAL: SE¼ Sec 30, T12N, R43W
- · Seller to convey all OWNED mineral rights, if any