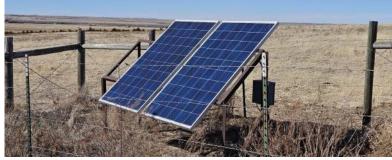

#### **OVERVIEW:**

Attractive income stream with 101.57 acres enrolled in CRP through 9/30/32 – annual payment of \$5,682 (\$55.94/acre). 60.8± acres of pasture is fenced and includes a well equipped with a solar pump and stock tank. Multiple ways to utilize this property – hunting, recreation, grazing, and more!

#### **QUICK FACTS:**

- 160.0± total acres (assessed); 166.8± total FSA acres
- 101.57± acres enrolled in CRP
- 60.85± acres of fenced pasture w/ solar well
- Located 5± mi east of Julesburg
- Co Rd 51 (east boundary)
- Annual CRP payment of \$5,682/yr (\$55.94/ac), Exp. 9/30/32
- Mature shelterbelt trees
- R/E Taxes: \$298 (2024)
- LEGAL: SE¼ Sec 30, T12N, R43W
- · Seller to convey all OWNED mineral rights, if any