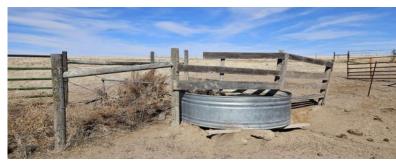

#### **OVERVIEW:**

Attractive income stream with 101.57 acres enrolled in CRP through 9/30/32 – annual payment of \$5,682 (\$55.94/acre). 60.8± acres of pasture is fenced and includes a well equipped with a solar pump and stock tank. Multiple ways to utilize this property – hunting, recreation, grazing, and more!

#### **QUICK FACTS:**

- 160.0± total acres (assessed); 166.8± total FSA acres
- 101.57± acres enrolled in CRP
- 60.85± acres of fenced pasture w/ solar well
- Located 5± mi east of Julesburg
- Co Rd 51 (east boundary)
- Annual CRP payment of \$5,682/yr (\$55.94/ac), Exp. 9/30/32
- Mature shelterbelt trees
- R/E Taxes: \$298 (2024)
- LEGAL: SE¼ Sec 30, T12N, R43W
- · Seller to convey all OWNED mineral rights, if any