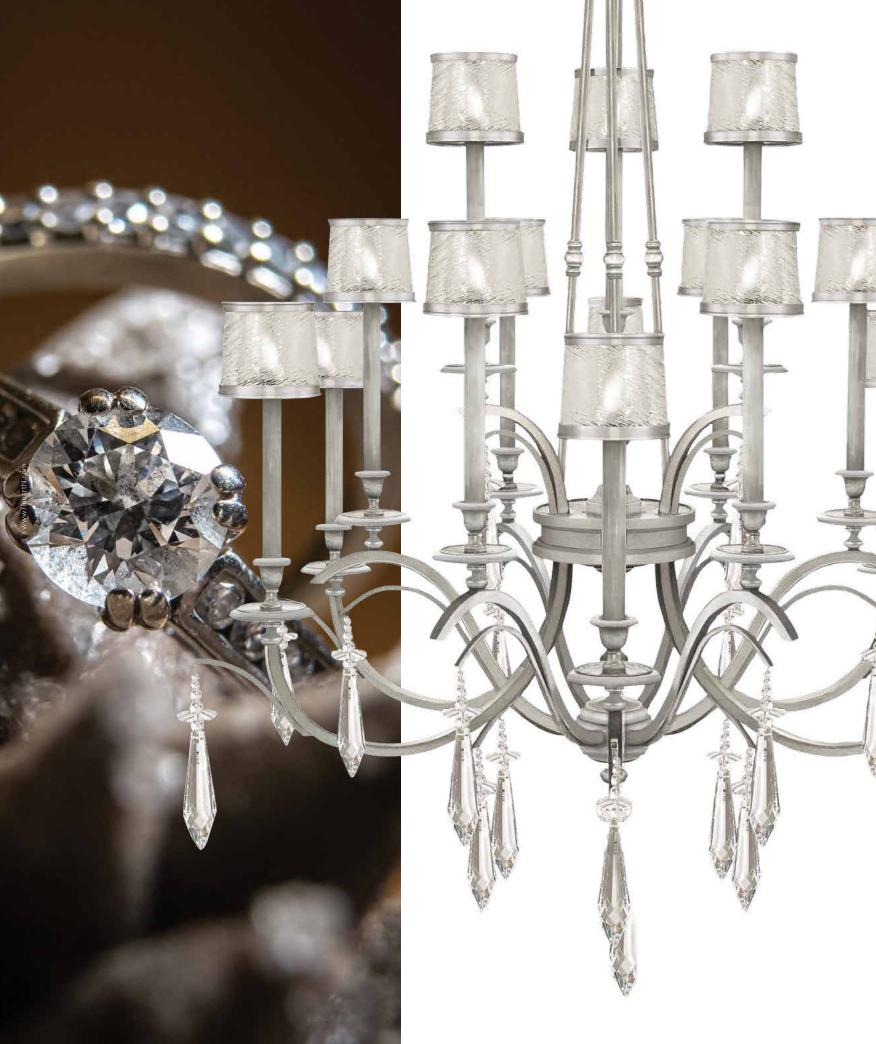

# SILVER LEAF A dazzling presence.

00000000

1 TOTAL

Our standard silver leaf finish gleams and reflects from every angle. Its dazzling presence adds modern appeal and luxe charm.

Original Winter Palace Model No. 302740 in warm silver leaf.