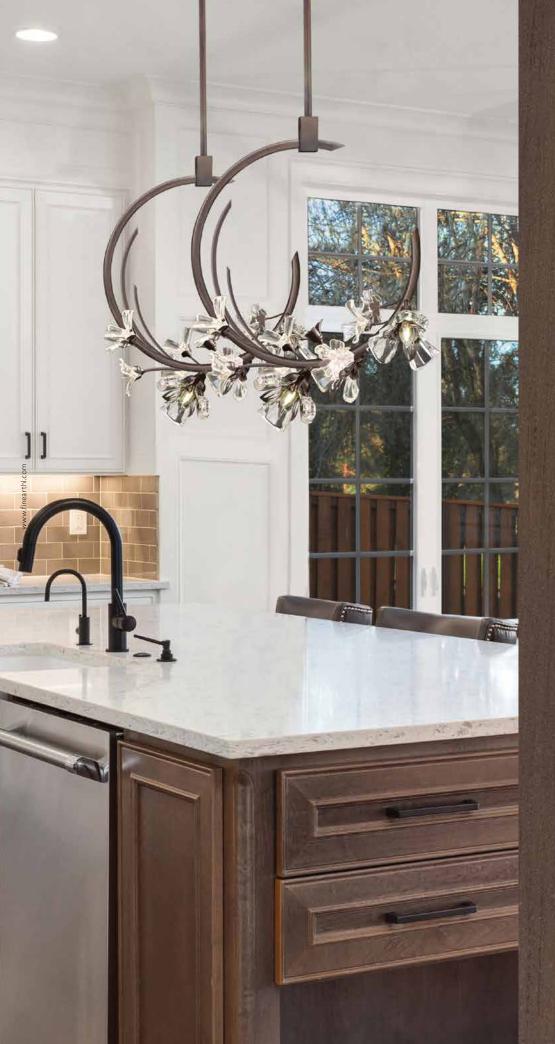

#### SOFT GOLD LEAF An understated air of luxury.

A HILLS

With champagne tinted gold leaf, our standard soft gold leaf finish provides a chic and elegant touch with an understated air of luxury.

Our standard bronze finish adds warmth to any room. The subtle tones of deep brown work well as an accent metal, particularly when patinated to a dark tone and highlighted with a light burnish to bring out the original color.