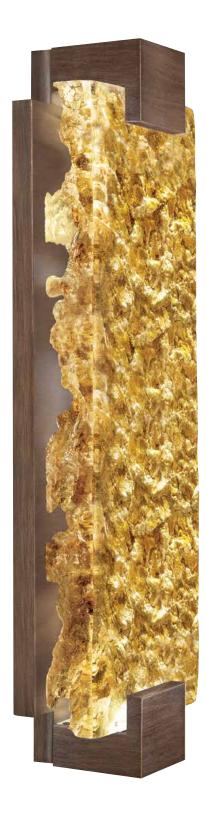

#### SOFT GOLD LEAF An understated air of luxury.

A HILLS

With champagne tinted gold leaf, our standard soft gold leaf finish provides a chic and elegant touch with an understated air of luxury.

Our standard bronze finish adds warmth to any room. The subtle tones of deep brown work well as an accent metal, particularly when patinated to a dark tone and highlighted with a light burnish to bring out the original color.

Original Terra Model No. 896750-3 in soft gold leaf.

Both finishes shown are for indoor only.