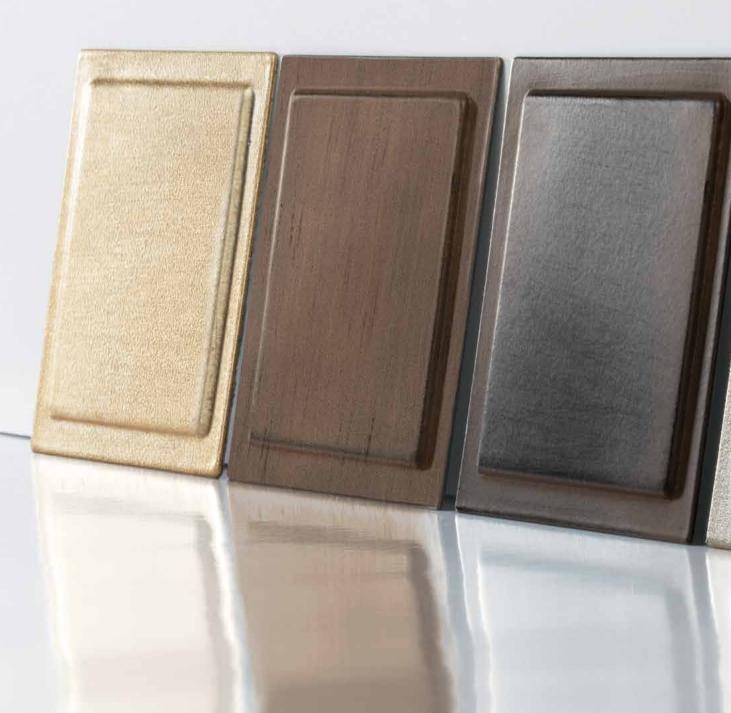

#### THE FIVE STANDARD FINISH OPTIONS

Soft Gold Leaf, Bronze, Black Iron, Silver Leaf, Gold Leaf

#### SOFT GOLD LEAF An understated air of luxury.

A HILLS

With champagne tinted gold leaf, our standard soft gold leaf finish provides a chic and elegant touch with an understated air of luxury.

Our standard bronze finish adds warmth to any room. The subtle tones of deep brown work well as an accent metal, particularly when patinated to a dark tone and highlighted with a light burnish to bring out the original color.

#### BLACK IRON A transitional finish with deep luster.

CO

C

STANDARD FINISH OPTIONS

Our standard black iron finish is a rich black transitional finish with a deep luster that is lightly antiqued and hand-rubbed along the joints and perimeter edges, resembling black iron.