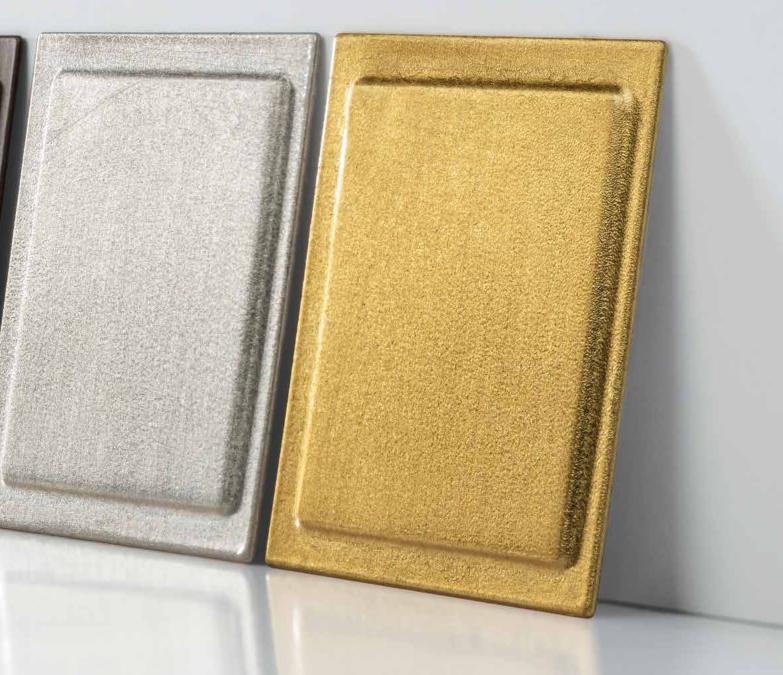

#### THE FIVE STANDARD FINISH OPTIONS

Soft Gold Leaf, Bronze, Black Iron, Silver Leaf, Gold Leaf

# SILVER LEAF A dazzling presence.

00000000

1 TOTAL

Our standard silver leaf finish gleams and reflects from every angle. Its dazzling presence adds modern appeal and luxe charm.

Original Winter Palace Model No. 302740 in warm silver leaf.

## **GOLD LEAF** A transformative power.

Mindelys,

There is nothing quite like the transformative power of gold leaf. Our standard gold leaf finish adds glamour, sophistication, and elegance, which can be used in all types of interiors ranging from a traditional home to modern high-rise apartment in New York.