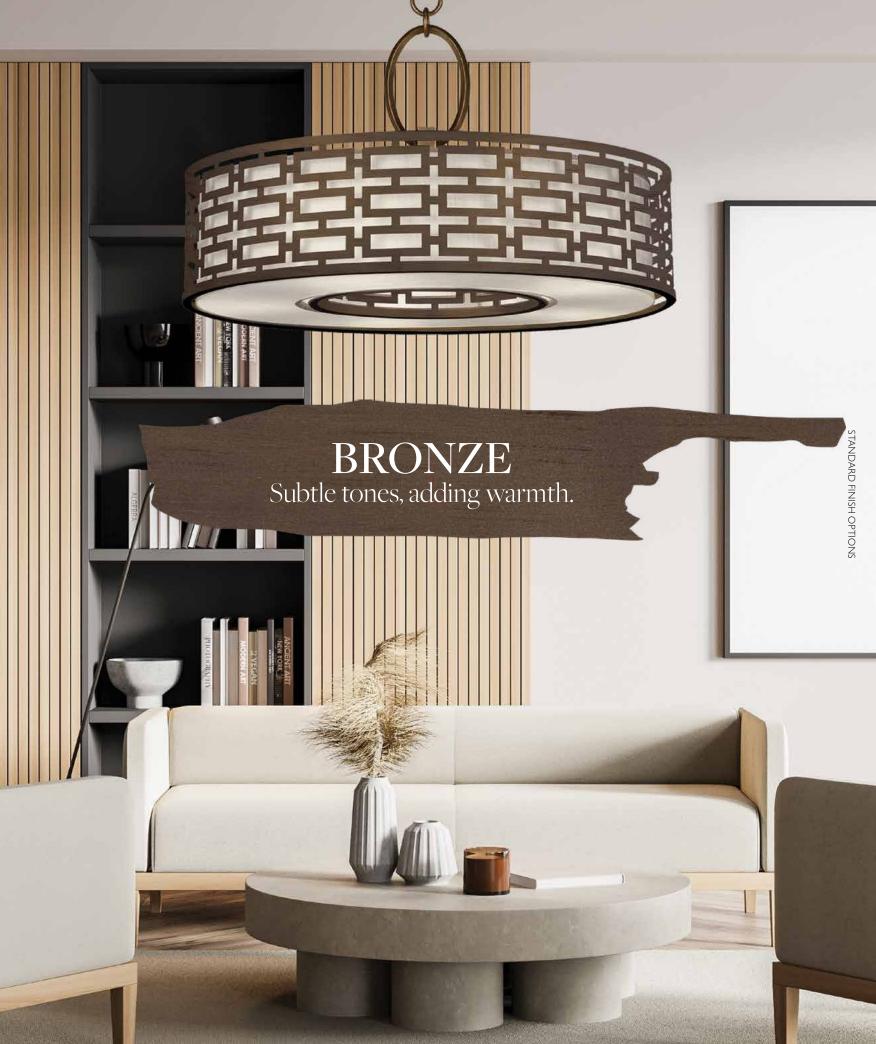

#### SOFT GOLD LEAF An understated air of luxury.

A HILLS

With champagne tinted gold leaf, our standard soft gold leaf finish provides a chic and elegant touch with an understated air of luxury.

Our standard bronze finish adds warmth to any room. The subtle tones of deep brown work well as an accent metal, particularly when patinated to a dark tone and highlighted with a light burnish to bring out the original color.