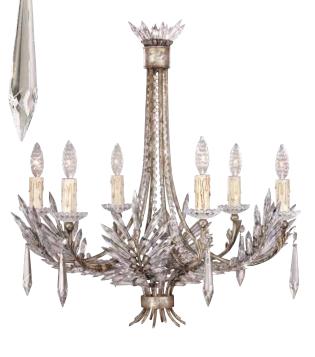

Original Terra Model No. 896750-3 in soft gold leaf.

Both finishes shown are for indoor only.