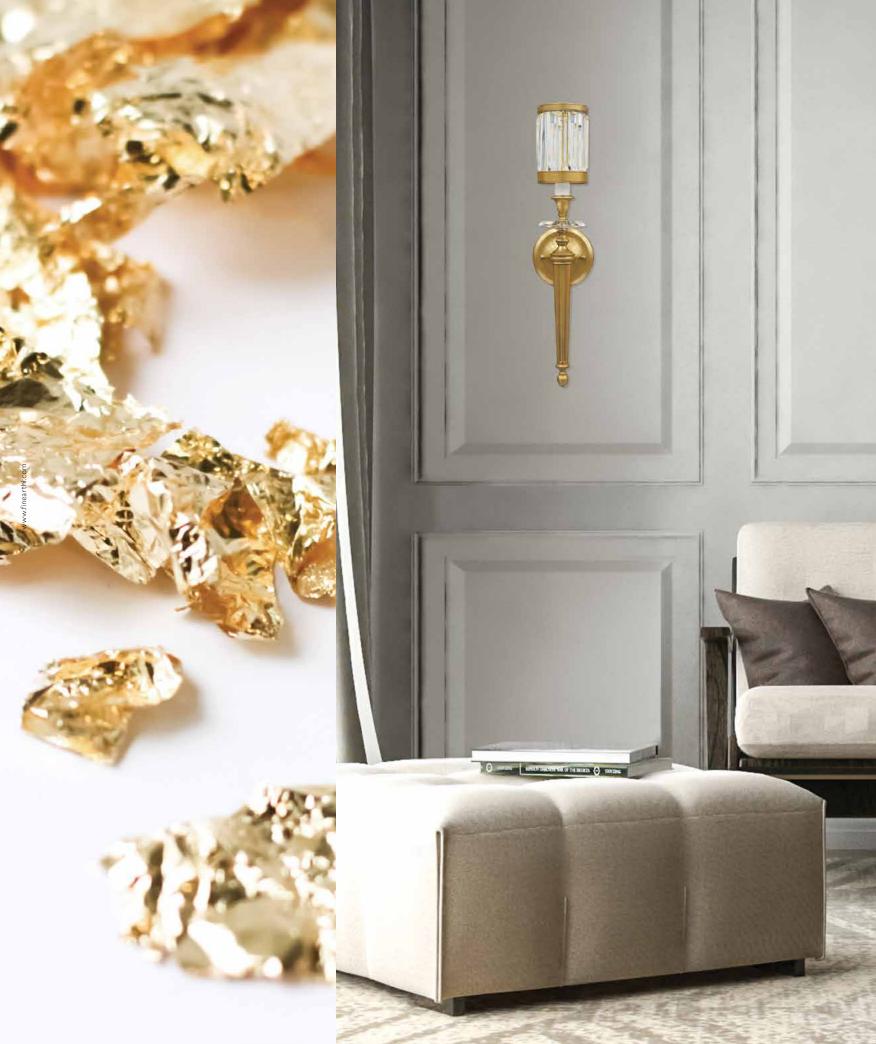

#### SOFT GOLD LEAF An understated air of luxury.

A HILLS

With champagne tinted gold leaf, our standard soft gold leaf finish provides a chic and elegant touch with an understated air of luxury.

Our standard bronze finish adds warmth to any room. The subtle tones of deep brown work well as an accent metal, particularly when patinated to a dark tone and highlighted with a light burnish to bring out the original color.