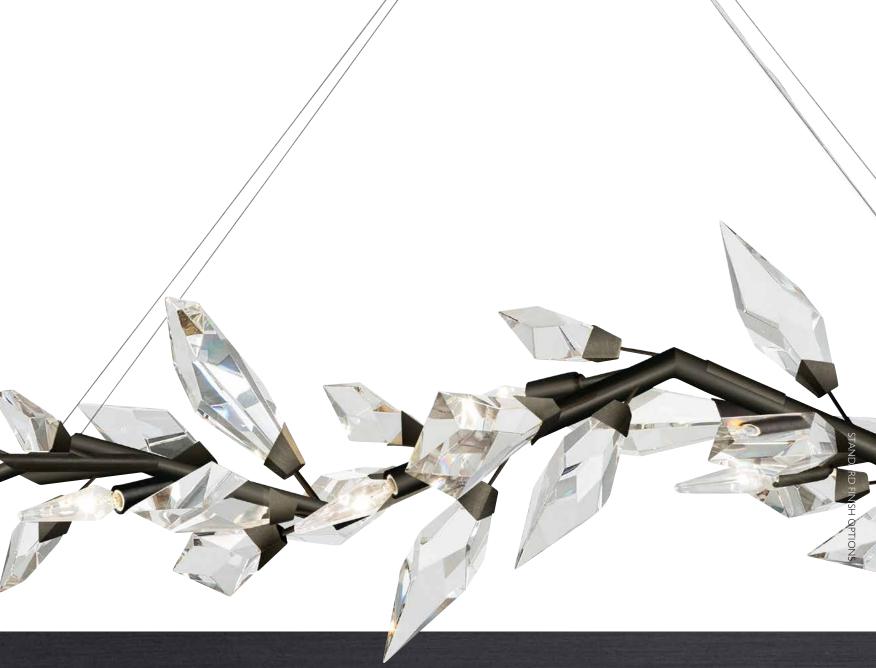

#### THE FIVE STANDARD FINISH OPTIONS

Soft Gold Leaf, Bronze, Black Iron, Silver Leaf, Gold Leaf