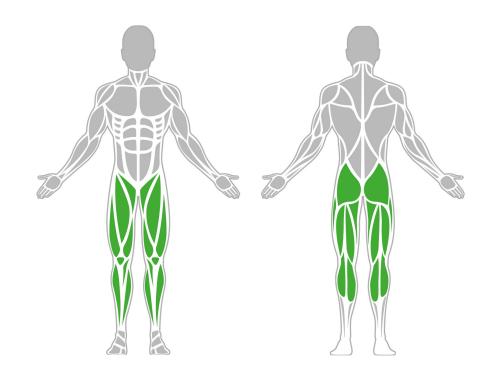

**f** bestrongworld

o bestrongworld

global.bestrong.com info@bestrong.com

## **Muscle Groups Focus**





### **Split Squat Stand Pro**

Football and many other sports have recognised the importance of leg strength, not only for injury prevention but also for sports performance. Speed, strength and power are interrelated attributes, and the Bulgarian squatises sential for performing a leg strength work out.

### **Attributes**

Product code 1-1-163 Certificate EN 16630 Age group 14 + years Capacity 1 person Max. weight load 99 kg Туре Sport Specific Difficulty level Easy

#### **QR** Code



## **Side View**



## **Plan View**



#### Installation information

Number of installers (concrete) At least 2 people Total installation time (concrete) 45-90 min. Number of installers (equipment) At least 2 people 30-60 min. Total installation time (equipment) Excavation volume  $0.5 \, \text{m}^3$ C