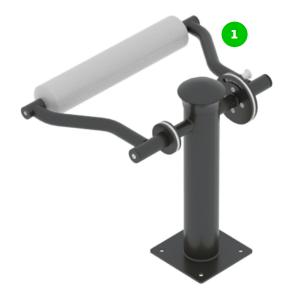

### **Split Squat Stand Pro**

Football and many other sports have recognised the importance of leg strength, not only for injury prevention but also for sports performance. Speed, strength and power are interrelated attributes, and the Bulgarian squatises sential for performing a leg strength work out.