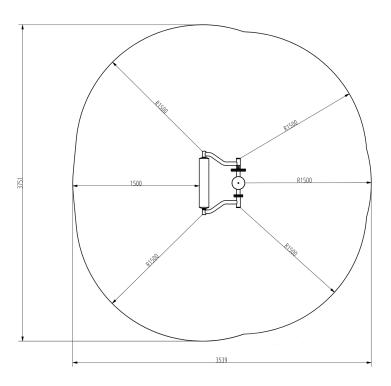

## **Plan View**

## **Technical specification**

Safety surfice area

Net weight

Naterial

Color options

Around 1,5 m radius

43 kg

43 kg