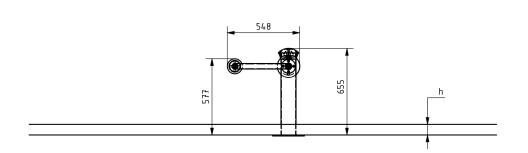

**f** bestrongworld

o bestrongworld

global.bestrong.com info@bestrong.com

## **Muscle Groups Focus**





### **Split Squat Stand Pro**

Football and many other sports have recognised the importance of leg strength, not only for injury prevention but also for sports performance. Speed, strength and power are interrelated attributes, and the Bulgarian squatises sential for performing a leg strength work out.

### **Attributes**

Product code 1-1-163 Certificate EN 16630 Age group 14 + years Capacity 1 person Max. weight load 99 kg Туре Sport Specific Difficulty level Easy

#### **QR** Code



## **Side View**



## **Plan View**



#### Installation information

Number of installers (concrete) At least 2 people Total installation time (concrete) 45-90 min. Number of installers (equipment) At least 2 people 30-60 min. Total installation time (equipment) Excavation volume  $0.5 \, \text{m}^3$ Concrete volume  $0.5 \, \text{m}^3$ 0,8 x 0,8 x 0,8 m Size of the base structure In-ground or surface Anchoring options In-g
In combined structures, the volume of concrete required varies

## **Technical specification**

Safety surfice area

Net weight

Naterial

Color options

Around 1,5 m radius

43 kg

43 kg

5235,KO33

663 mm

663 mm

Color options

## Warranty

Structure
Steel
Paint
Plastic
Rubber
Moving parts
Detailed information in the warranty document

10 years 5-10 years 2 years 5-10 years 1-3 year