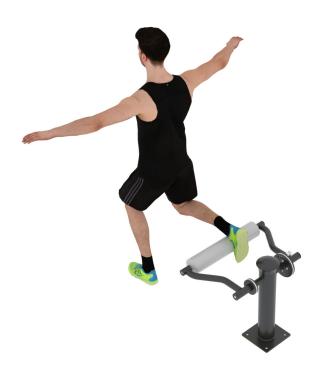

## **Muscle Groups Focus**

### **Split Squat Stand Pro**

Football and many other sports have recognised the importance of leg strength, not only for injury prevention but also for sports performance. Speed, strength and power are interrelated attributes, and the Bulgarian squatises sential for performing a leg strength work out.