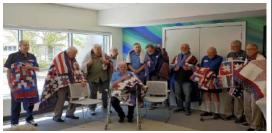

#### Quilts of Valor\* Quilts = Healing!

Salem Star Valor Quilters

The **Salem Star Valor Quilters of Oregon** is a local Quilts of Valor group started in 2019 by Jeff and Mary Williams owners of Will~n~Bee'z Quilt and Coffee Shop in Salem. We started with 4 people, and we have grown to over 50+ people. Our group has been very active in the last few years giving away over 871 quilts to

deserving Veterans. You can contact the shop to find out how to request a quilt for your Veteran. It is an honor for our group to award these quilts. Every Veteran is deserving of a quilt, we know they sacrificed much for our freedom.

Our group works strictly off of donations, and our own personal fabric stashes to make this happen. As the leader of the group I am especially proud of their dedication to this service.

And more to come.