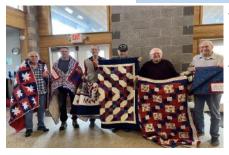

#### Quilts of Valor\* Quilts = Healing!

Salem Star Valor Quilters

The **Salem Star Valor Quilters of Oregon** is a local Quilts of Valor group started in 2019 by Jeff and Mary Williams owners of Will~n~Bee'z Quilt and Coffee Shop in Salem. We started with 4 people, and we have grown to over 50+ people. Our group has been very active in the last few years giving away over 871 quilts to

deserving Veterans. You can contact the shop to find out how to request a quilt for your Veteran. It is an honor for our group to award these quilts. Every Veteran is deserving of a quilt, we know they sacrificed much for our freedom.

Our group works strictly off of donations, and our own personal fabric stashes to make this happen. As the leader of the group I am especially proud of their dedication to this service.

And more to come.