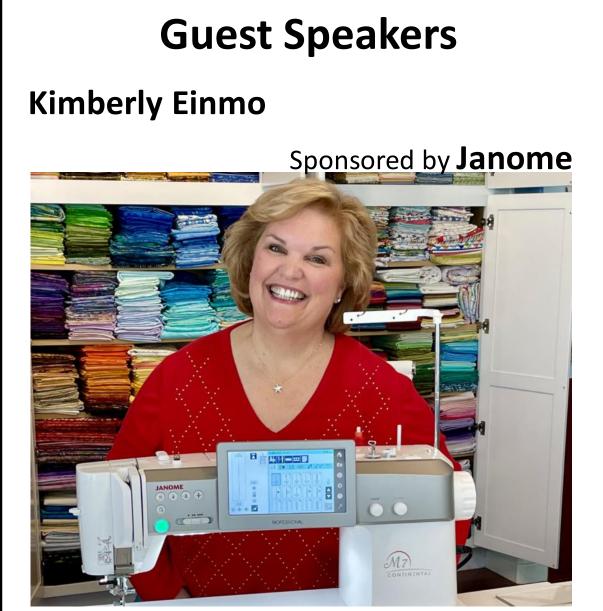

# **Guest Speakers**

Kimberly Einmo is honored to represent Janome-America as their National Spokesperson. She is an international author, award-winning quilter, fabric designer, and has been a quilt judge for more than twenty years. Kimberly writes a popular column called Stray Threads, in American Quilter Magazine, and she has written six best-selling books, published by the American Quilter's Society. Kimberly has developed a signature line of Precision Rulers and she is a Featured Artist for the Electric Quilt Company.

As a respected and prominent leader in the quilting industry, Kimberly loves to travel and meet sewing enthusiasts from all walks of life around the world!

Meeting Location– Dayton Baptist Church Meeting Dates– 3 Wednesday at 10 am Contact– Lauri Nichols, willamettevalleyquilters@gmail.com