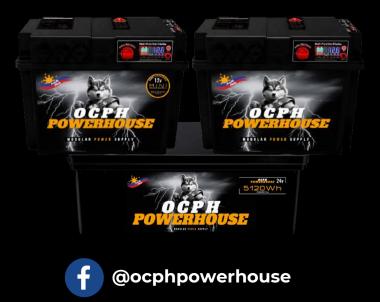

## **POWER SUPPLY UNITS**

| 4 | 1600wh 12v OCPH Powerhouse Mini | Php 39,500 |
|---|---------------------------------|------------|
| ۶ | 3500wh 12v OCPH Powerhouse      | Php 64,500 |
| ۶ | 5120wh 24v OCPH Powerhouse      | Php 77,500 |
| 4 | 5120wh 12v OCPH Powerhouse      | Php 74,500 |