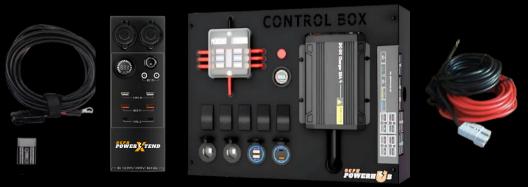

# POWER, DISTRIBUTED CONTROL, SIMPLIFIED

**ORDER YOURS NOW!** 

### **PRODUCT SPECIFICATIONS**

- Control Box with 25A DCDC Charger
- Material: Aluminum
- Color: Black
- On and Off Switch x5
- Fuse Box
- Voltmeter with Switch
- Dimension: 40 x 30 x 8 cm
- (Optional) 5m Wiring Kit with Anderson plug

#### MULTIPLE PORTS

- 12v Cigarette Socket x2
- 50A Anderson Ports (input/output) x4
- Fast Charge QC 3.0 x2 (18w)
- Fast Charge Type-C + QC 3.0 (20w)

- OCPH PowerXtend Extension
  Box
- w/ 5m M8 Extension Cable and Anderson Plug
- Voltage: 12v
- Battery Voltage Display
- Back Slide Design
- Compact and Portable
- Connect multiple devices at the same time
- Weight: 0.9 kgs