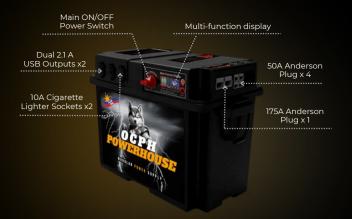

### **PRODUCT SPECIFICATIONS**

- Grade A LiFeP0<sup>4</sup> Prismatic Batteries
- Capacity 1600wh / 3500wh
- 12V DC System Voltage
- Multiple Charging Capabilities (Wall Outlet, Solar, DCDC)
- Heavy-Duty Marine-Grade ABS Box Built to Withstand Strong Vibrations
- 3500 Cycles
- Built-In 100A 4S OCPH Smart Battery Management System With Bluetooth
- Remote Monitoring With the Smart BMS App
- Must be paired with a pure sine wave inverter to run 220v appliances.
- Connect Multiple Devices at the Same Time
- Can Parallel Connect up to 4 Units
- DCDC Charging Capable: Can be used as a secondary battery for dual battery systems.
- Solar Charging Capable: Can be used as a battery storage for home or off-grid solar charging systems.
- Output: 5 Anderson Connectors (1x 175A, 4x 50A), 2x 2.1A USB Ports, 2x 10A Cigarette Lighter Sockets
- Weight: 14.5 kgs (1600wh) | 23 kgs (3500Wh)
- With 20A AC Lithium Battery Charger

#### MULTIPLE PORTS

- 12v Cigarette Socket x2
- 50A Anderson Ports (input/output) x4
- Fast Charge QC 3.0 x2 (18w)
- Fast Charge Type-C + QC 3.0 (20w)

- OCPH PowerXtend Extension
  Box
- w/ 5m M8 Extension Cable and Anderson Plug
- Voltage: 12v
- Battery Voltage Display
- Back Slide Design
- Compact and Portable
- Connect multiple devices at the same time
- Weight: 0.9 kgs

#### **MULTIPLE PORTS**

- 50A Anderson Ports x4
- USB Ports x6
- 12v 10A Cigarette Sockets x2
- 5A DC Ports x2