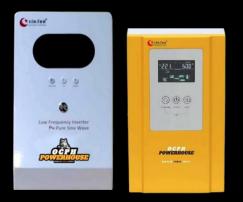

# PORTABLE POWER SUPPLY

### **PRODUCT SPECIFICATIONS**

- Grade A LiFeP0<sup>4</sup> Prismatic Batteries
- Capacity 1600wh / 3500wh
- 12V DC System Voltage
- Multiple Charging Capabilities (Wall Outlet, Solar, DCDC)
- Heavy-Duty Marine-Grade ABS Box Built to Withstand Strong Vibrations
- 3500 Cycles
- Built-In 100A 4S OCPH Smart Battery Management System With Bluetooth
- Remote Monitoring With the Smart BMS App
- Must be paired with a pure sine wave inverter to run 220v appliances.
- Connect Multiple Devices at the Same Time
- Can Parallel Connect up to 4 Units
- DCDC Charging Capable: Can be used as a secondary battery for dual battery systems.
- Solar Charging Capable: Can be used as a battery storage for home or off-grid solar charging systems.
- Output: 5 Anderson Connectors (1x 175A, 4x 50A), 2x 2.1A USB Ports, 2x 10A Cigarette Lighter Sockets
- Weight: 14.5 kgs (1600wh) | 23 kgs (3500Wh)
- With 20A AC Lithium Battery Charger