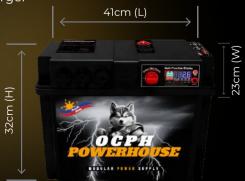

### **PRODUCT SPECIFICATIONS**

- Grade A LiFeP0<sup>4</sup> Prismatic Batteries
- Capacity 1600wh / 3500wh
- 12V DC System Voltage
- Multiple Charging Capabilities (Wall Outlet, Solar, DCDC)
- Heavy-Duty Marine-Grade ABS Box Built to Withstand Strong Vibrations
- 3500 Cycles
- Built-In 100A 4S OCPH Smart Battery Management System With Bluetooth
- Remote Monitoring With the Smart BMS App
- Must be paired with a pure sine wave inverter to run 220v appliances.
- Connect Multiple Devices at the Same Time
- Can Parallel Connect up to 4 Units
- DCDC Charging Capable: Can be used as a secondary battery for dual battery systems.
- Solar Charging Capable: Can be used as a battery storage for home or off-grid solar charging systems.
- Output: 5 Anderson Connectors (1x 175A, 4x 50A), 2x 2.1A USB Ports, 2x 10A Cigarette Lighter Sockets
- Weight: 14.5 kgs (1600wh) | 23 kgs (3500Wh)
- With 20A AC Lithium Battery Charger