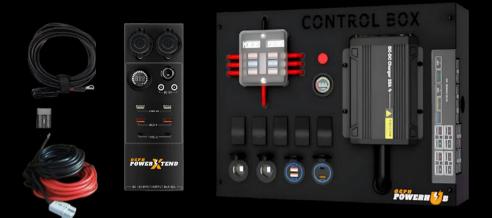

# POWER, DISTRIBUTED CONTROL, SIMPLIFIED

**ORDER YOURS NOW!** 

### **PRODUCT SPECIFICATIONS**

- Control Box with 25A DCDC Charger
- Material: Aluminum
- Color: Black
- On and Off Switch x5
- Fuse Box
- Voltmeter with Switch
- Dimension: 40 x 30 x 8 cm
- (Optional) 5m Wiring Kit with Anderson plug

#### MULTIPLE PORTS

- 12v Cigarette Socket x2
- 50A Anderson Ports (input/output) x4
- Fast Charge QC 3.0 x2 (18w)
- Fast Charge Type-C + QC 3.0 (20w)

- OCPH PowerXtend Extension
  Box
- w/ 5m M8 Extension Cable and Anderson Plug
- Voltage: 12v
- Battery Voltage Display
- Back Slide Design
- Compact and Portable
- Connect multiple devices at the same time
- Weight: 0.9 kgs

#### **MULTIPLE PORTS**

- 50A Anderson Ports x4
- USB Ports x6
- 12v 10A Cigarette Sockets x2
- 5A DC Ports x2