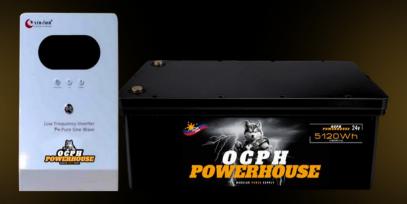

# BUILT FOR HEAVY LOADS

A Power Generator without the noise and stink

12v & 24v 5120wh

1677

## **PRODUCT SPECIFICATIONS**

- Grade A LiFeP0<sup>4</sup> Prismatic Batteries
- 12V & 24v Available
- Capacity 5120Wh
- 3500 Cycles
- Designed for home and business applications with heavy loads such as 1HP air conditioners, coffee makers, commercial blenders, power tools, etc.
- Built-In 150A 4S OCPH Smart Battery Management System With Bluetooth
- Remote Monitoring With the Smart BMS App
- Must be paired with a pure sine wave inverter to run 220v appliances.
- Can Parallel Connect up to 4 Units
- DCDC Charging Capable: Can be used as a secondary battery for dual battery systems.
- Solar Charging Capable: Can be used as a battery storage for home or off-grid solar charging systems.
- (Optional) 20A, 24v LiFePO<sup>4</sup> Charger (Not needed if you're getting the bundle with an OCPH Powerhouse 3000w Inverter, or if you have a 24v inverter with charging capabilities.)
- Weight: 36kg