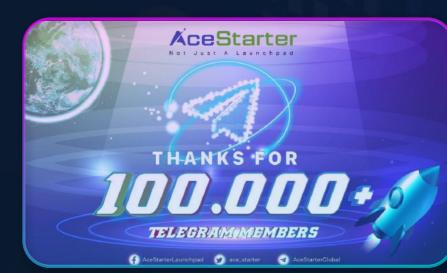

# AceStarter

#### Community **Building:**

Recorded at 6th Jan, 2022

#### **Result:**

ATH x2.8 compared to the Fairlaunch at IDO

**TOP Tier Launchpad in** Vietnam at the present