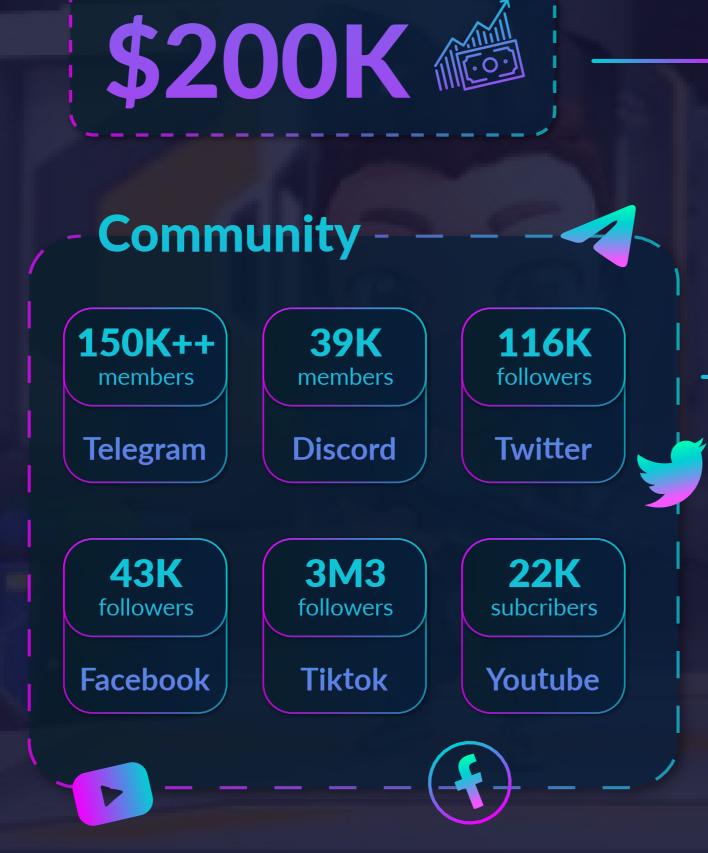

# AceStarter

#### Community **Building:**

Recorded at 6th Jan, 2022

#### **Result:**

ATH x2.8 compared to the Fairlaunch at IDO

**TOP Tier Launchpad in** Vietnam at the present