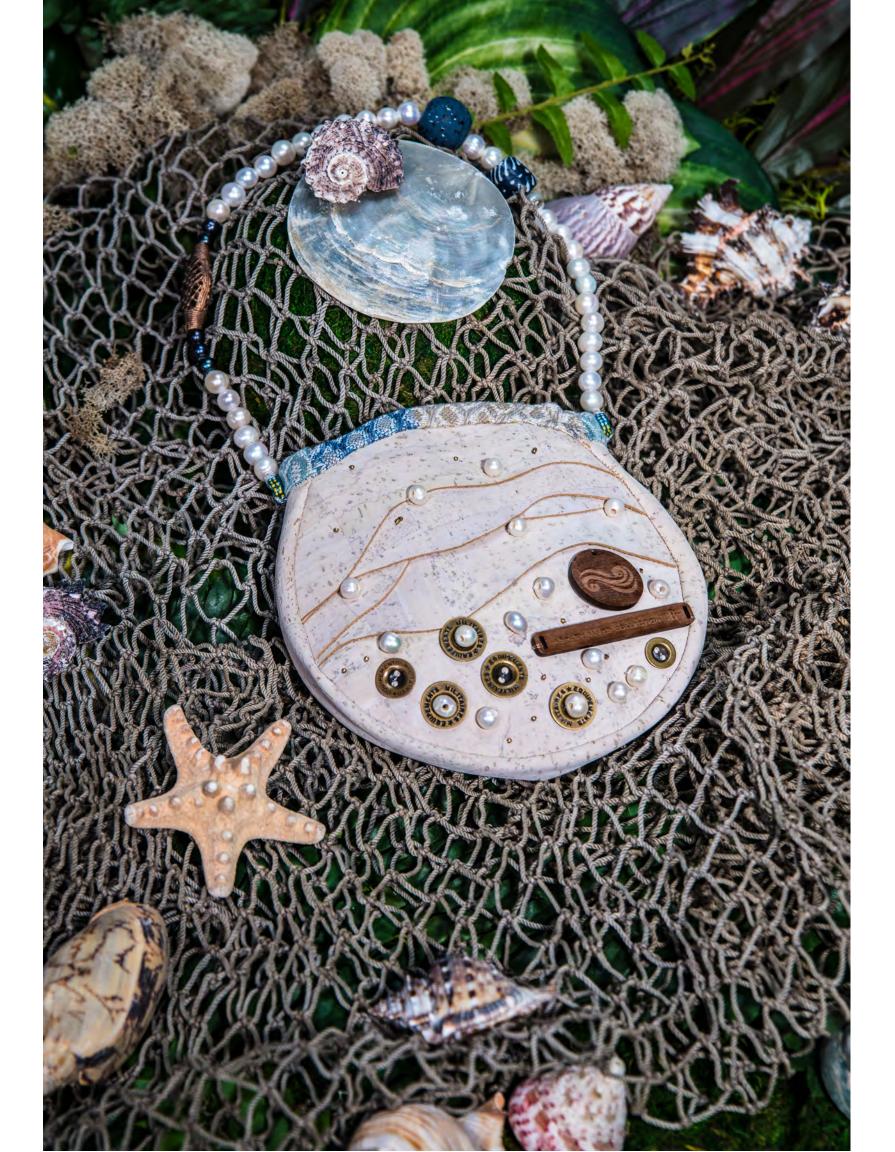

mar | Endless Ocean of Wonders

graceful • deep

WWW.ASHLEYALVESCOLLECTION.COM

**Mother of Pearl Clutch Bag** Origins | Cork: Portugal | Fresh Water Pearls: Florida, USA | Recycled Glass Beads: Kenya | Copper Beads: Ethiopia | Lining: Paris | Walnut Tags: Poland & Uk | Vintage Military Buttons: California, USA