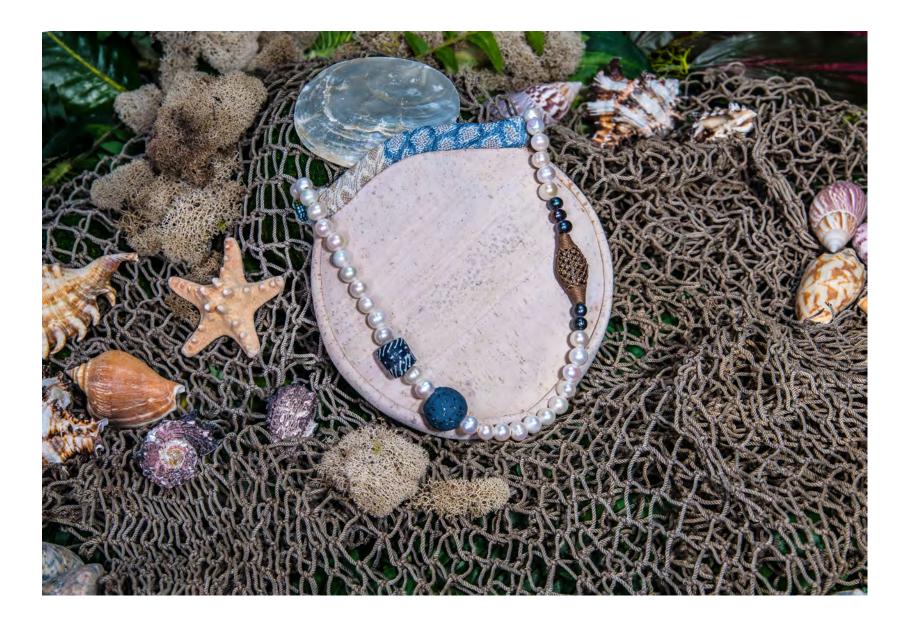

mar | Endless Ocean of Wonders

graceful • deep

WWW.ASHLEYALVESCOLLECTION.COM

**Mother of Pearl Clutch Bag** Origins | Cork: Portugal | Fresh Water Pearls: Florida, USA | Recycled Glass Beads: Kenya | Copper Beads: Ethiopia | Lining: Paris | Walnut Tags: Poland & Uk | Vintage Military Buttons: California, USA