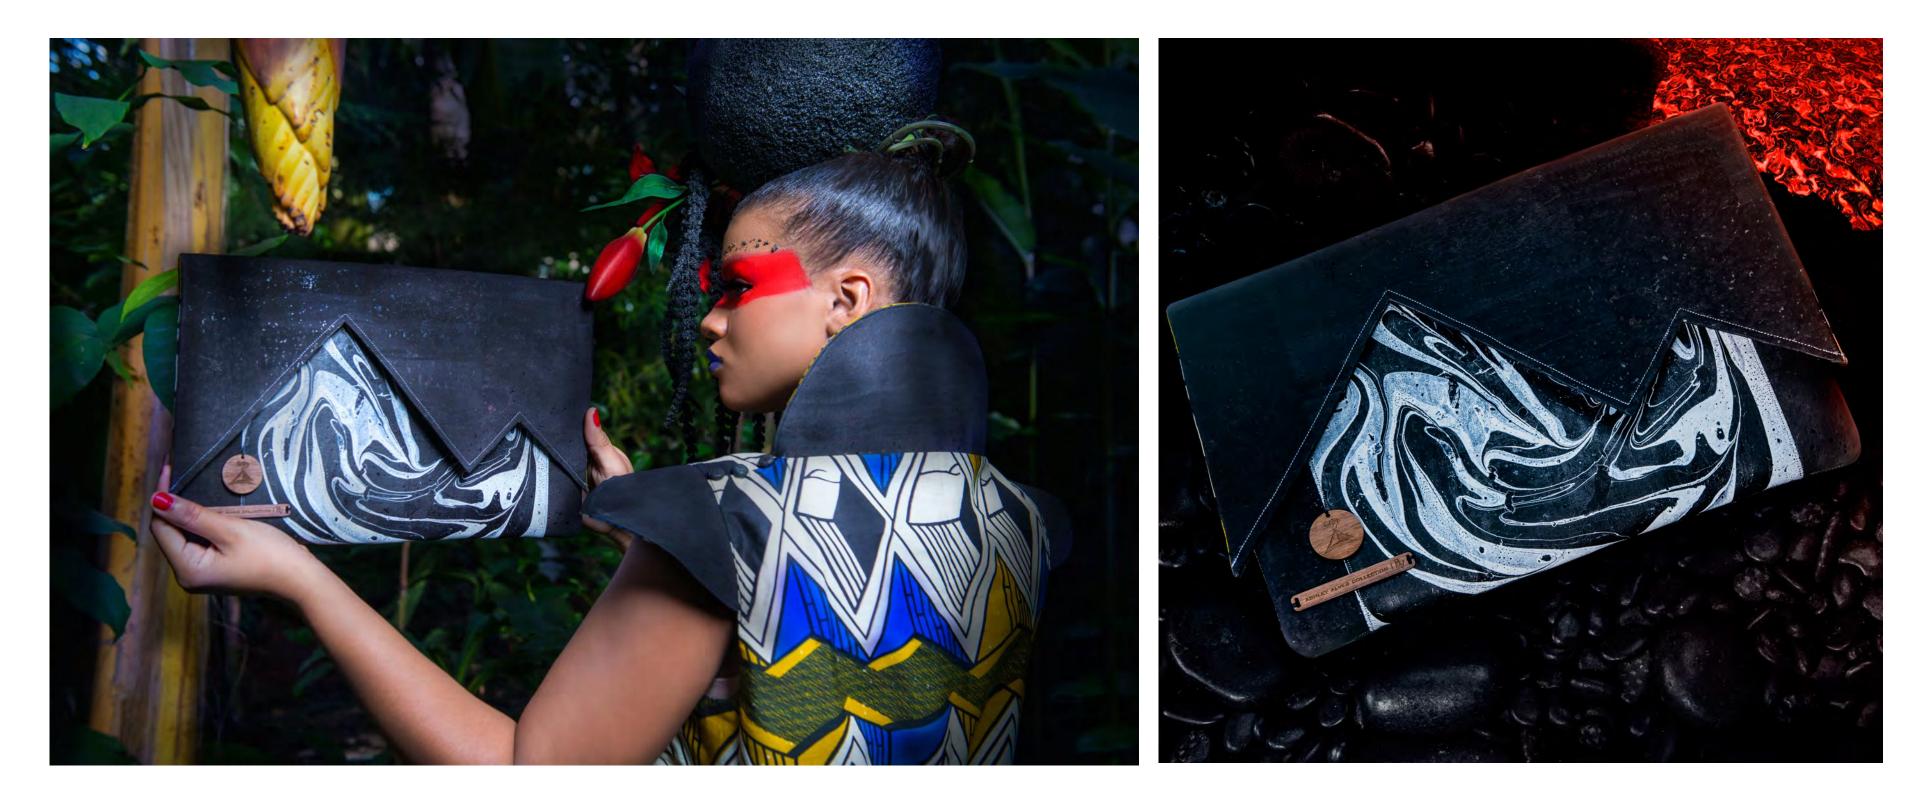

mar | Endless Ocean of Wonders

graceful • deep

WWW.ASHLEYALVESCOLLECTION.COM

**Mother of Pearl Clutch Bag** Origins | Cork: Portugal | Fresh Water Pearls: Florida, USA | Recycled Glass Beads: Kenya | Copper Beads: Ethiopia | Lining: Paris | Walnut Tags: Poland & Uk | Vintage Military Buttons: California, USA