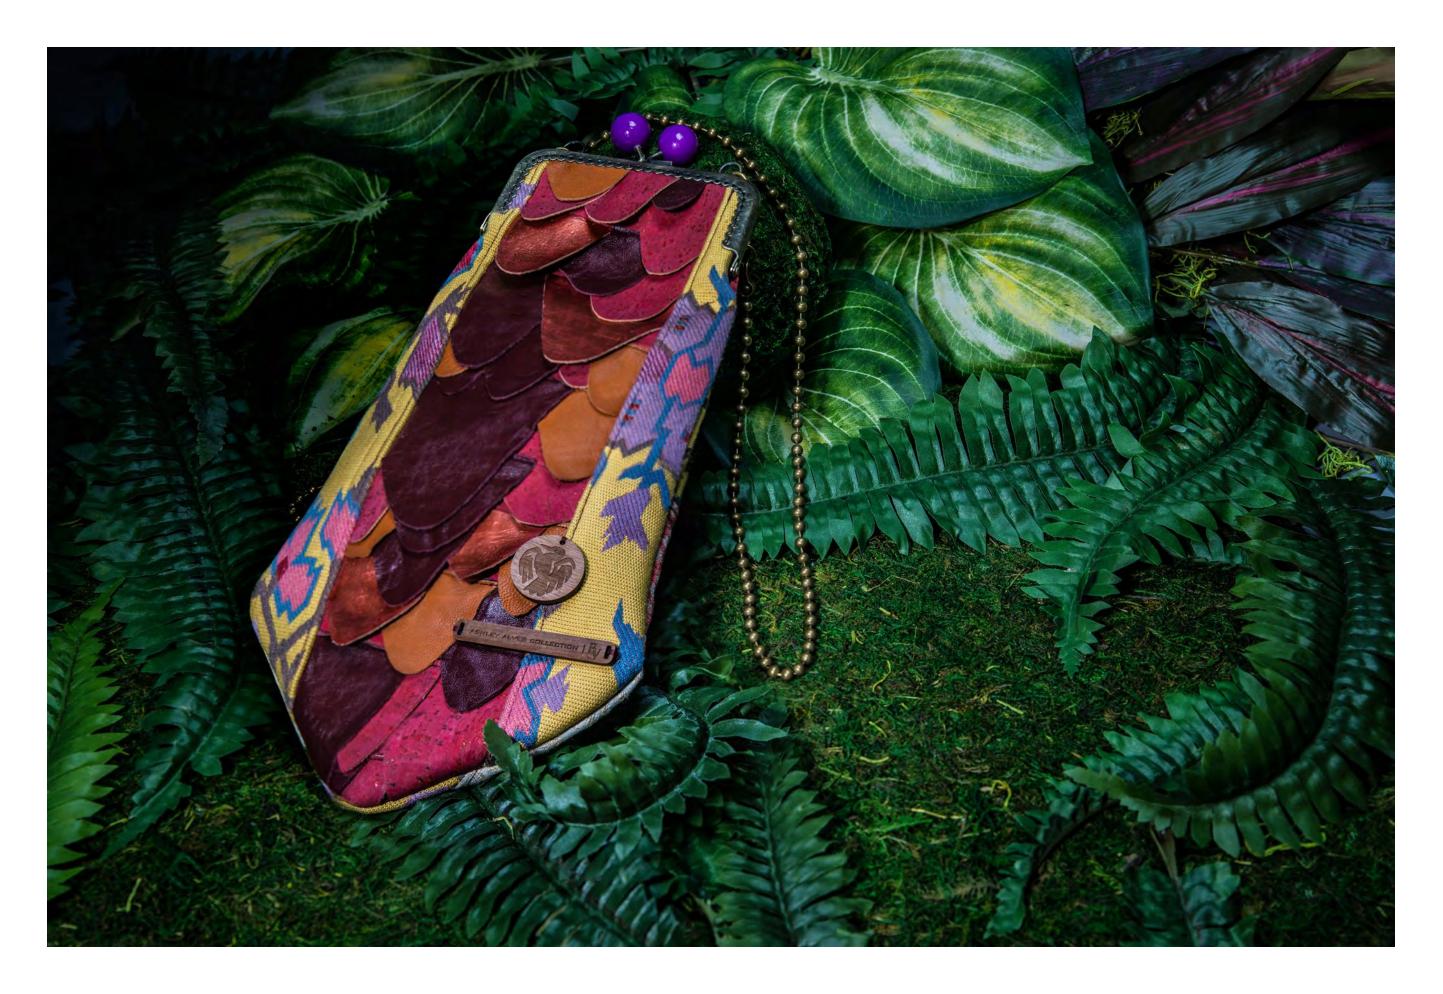

mar | Endless Ocean of Wonders

graceful • deep

WWW.ASHLEYALVESCOLLECTION.COM

**Mother of Pearl Clutch Bag** Origins | Cork: Portugal | Fresh Water Pearls: Florida, USA | Recycled Glass Beads: Kenya | Copper Beads: Ethiopia | Lining: Paris | Walnut Tags: Poland & Uk | Vintage Military Buttons: California, USA