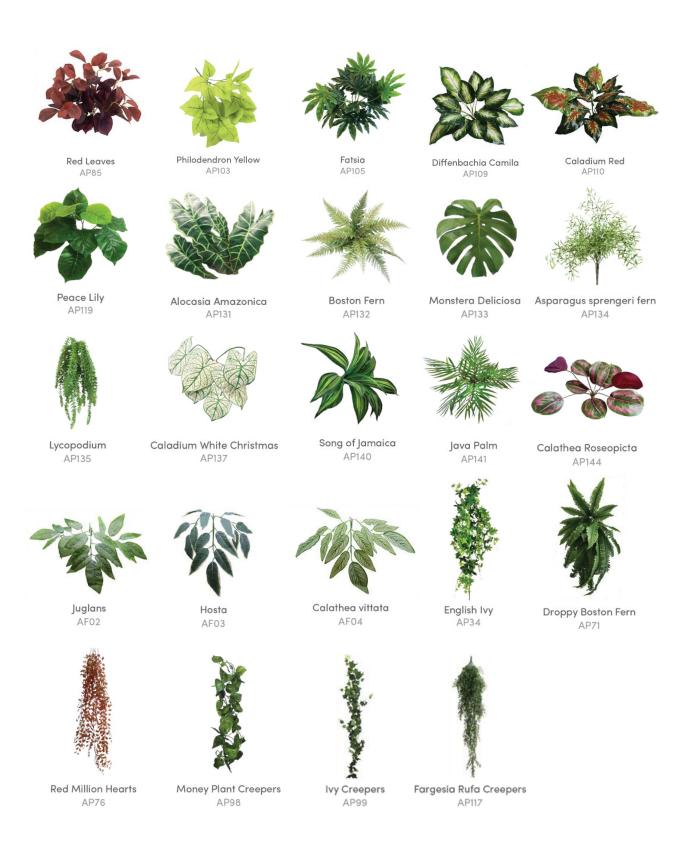

lants & plant mats to bring you an allyear-round vertical garden. Specially selected designs with a wide variety of foliage, colour & size. Super lightweight & anti-UV options available. No maintenance, no watering, no sunlight needed.

# HyGro®Mat Selection



<sup>\*</sup>subject to availability

# HyGro®Mat Selection

#### Fire-rated Series (UV Resistant)



Hybrid - Meadow BAMS005



Hybrid - Canopy BAMS006

#### Moss Mat





#### **HyGro®Artificial**



A range of artificial plants & plant mats to bring you an all year-round vertical garden. Specially selected designs with a wide variety of foliage, colour & size. Super lightweight & anti-UV options available. No maintenance, no watering, no sunlight needed.

### **Artificial Plant Selection**



#### **Artificial Plant Selection**



# Artificial Plant UV Resistant Selection



## **Artificial Turf Selection**



40mm blades





#### **HyGro®Moss**



Our preserved moss collection features a stunning range of vibrant, natural mosses expertly preserved to maintain their lush, green appearance. Perfect for adding texture and eco-friendly elegance to any space, it requires no maintenance, water, or sunlight, offering a hassle-free way to bring nature indoors.



#### Moss Selection

#### **Preserved Reindeer Moss**

A shrubby structured moss that gives a soft aesthetic and dampens sound, making it an excellent acoustic material. Available in a wide variety of colours for you to choose from.



#### Common Green Selections:











Nature Green

#### Special Colour Selections:



Black















#### Moss Select