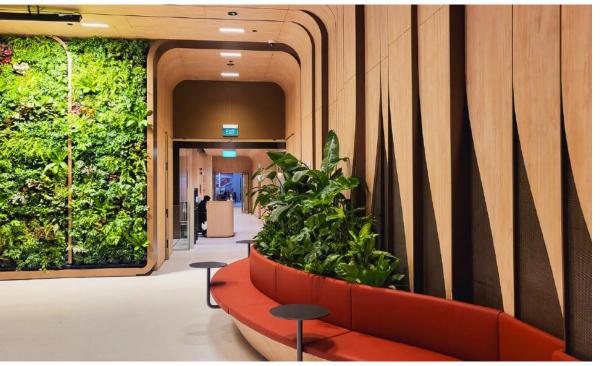

#### **HyGro® Wall**

One of the thinnest green wall structure with water storage tank, equipped with automated irrigation & fertigation system for minimal maintenance. Our felt system green wall allows for unrestricted root growth which promotes & supports plants to grow bigger & healthier.

#### **HyGro®Mat**

A range of artificial plants & plant mats to bring you an allyear-round vertical garden. Specially selected designs with a wide variety of foliage, colour & size. Super lightweight & anti-UV options available. No maintenance, no watering, no sunlight needed.