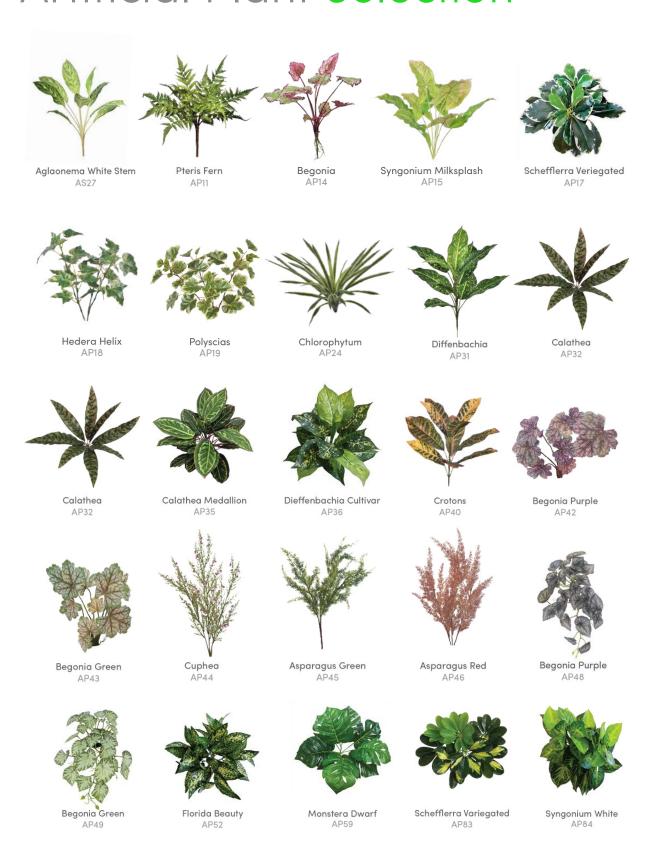

*HyGro®Mat**



A range of artificial plants & plant mats to bring you an allyear-round vertical garden. Specially selected designs with a wide variety of foliage, colour & size. Super lightweight & anti-UV options available. No maintenance, no watering, no sunlight needed.

# HyGro®Mat Selection



<sup>\*</sup>subject to availability

# HyGro®Mat Selection

#### Fire-rated Series (UV Resistant)



Hybrid - Meadow BAMS005



Hybrid - Canopy BAMS006

#### Moss Mat





#### **HyGro®Artificial**



A range of artificial plants & plant mats to bring you an all year-round vertical garden. Specially selected designs with a wide variety of foliage, colour & size. Super lightweight & anti-UV options available. No maintenance, no watering, no sunlight needed.

### **Artificial Plant Selection**



#### **Artificial Plant Selection**



# Artificial Plant UV Resistant Selection



## **Artificial Turf Selection**



40mm blades





#### **HyGro®Moss**



Our preserved moss collection features a stunning range of vibrant, natural mosses expertly preserved to maintain their lush, green appearance. Perfect for adding texture and eco-friendly elegance to any space, it requires no maintenance, water, or sunlight, offering a hassle-free way to bring nature indoors.



#### Moss Selection

#### **Preserved Reindeer Moss**

A shrubby structured moss that gives a soft aesthetic and dampens sound, making it an excellent acoustic material. Available in a wide variety of colours for you to choose from.



#### Common Green Selections:











Nature Green

#### Special Colour Selections: