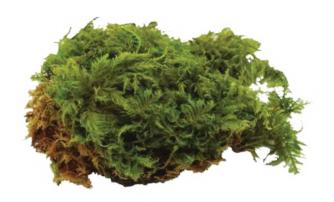

#### **Preserved Pole Moss**

This blob of moss that mimics the contour of a small hill, giving a 3D and dynamic effect.

Dark Green Pole Moss

Light Green Pole Moss