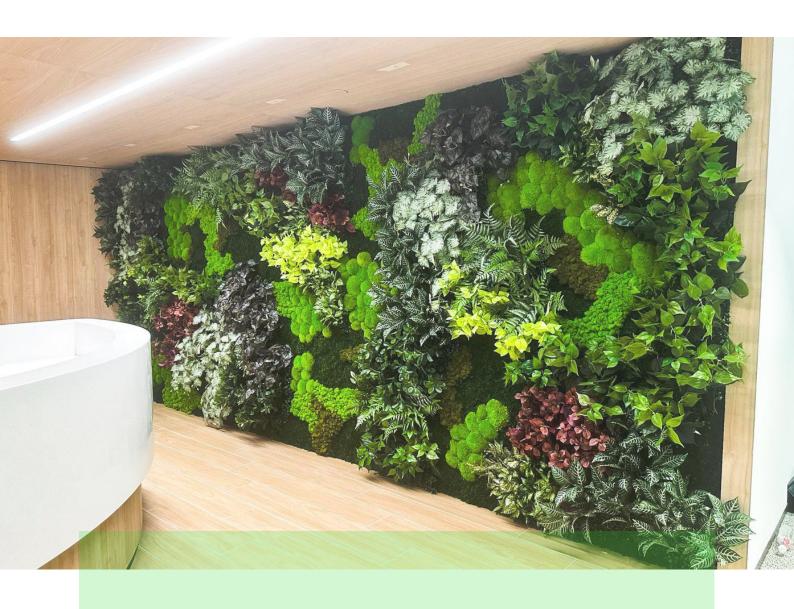

#### **HyGro® Wall**

One of the thinnest green wall structure with water storage tank, equipped with automated irrigation & fertigation system for minimal maintenance. Our felt system green wall allows for unrestricted root growth which promotes & supports plants to grow bigger & healthier.