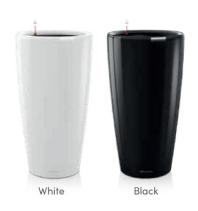

#### **HyGro®Pot**

Enjoy a wide range of pots and planter boxes, suitable for commercial and residential use. These quality pots are made from recycled plastic and sustainably produced with renewable energy. Transform the look and feel of your space with our pots and planter boxes that are suitable for tabletops to floor placements

# HyGro®Pot Selection

Table Top

Round 16cm W 15.9cm x H 14.6cm | Vol: 2.2L

**Short Pot** 

Dumpy Round 37cm W 37cm x H 26cm | Vol: 25L

Tall Pot

Glossy High Cylinder 39.5cm W 40cm x H 75cm | Vol: 30L