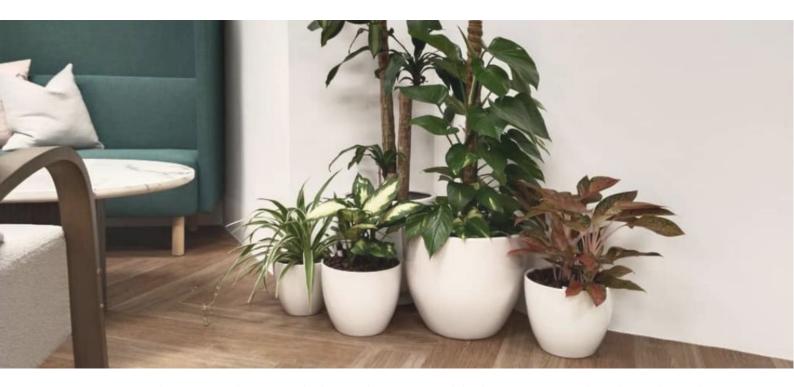

#### **HyGro®Pot**

Enjoy a wide range of pots and planter boxes, suitable for commercial and residential use. These quality pots are made from recycled plastic and sustainably produced with renewable energy. Transform the look and feel of your space with our pots and planter boxes that are suitable for tabletops to floor placements

# HyGro®Pot Selection

Table Top

Round 16cm W 15.9cm x H 14.6cm | Vol: 2.2L

**Short Pot** 

Dumpy Round 37cm W 37cm x H 26cm | Vol: 25L

Tall Pot

Glossy High Cylinder 39.5cm W 40cm x H 75cm | Vol: 30L

# HyGro®Pot Selection

Table Top Planter

Mini Windowsill 40cm L 40cm x W 14cm x H 18cm I Vol: 10.5L

Floor Planter

Fibreglass Planter 100cm L 100cm x W 35cm x H 35cm I Vol: 55L