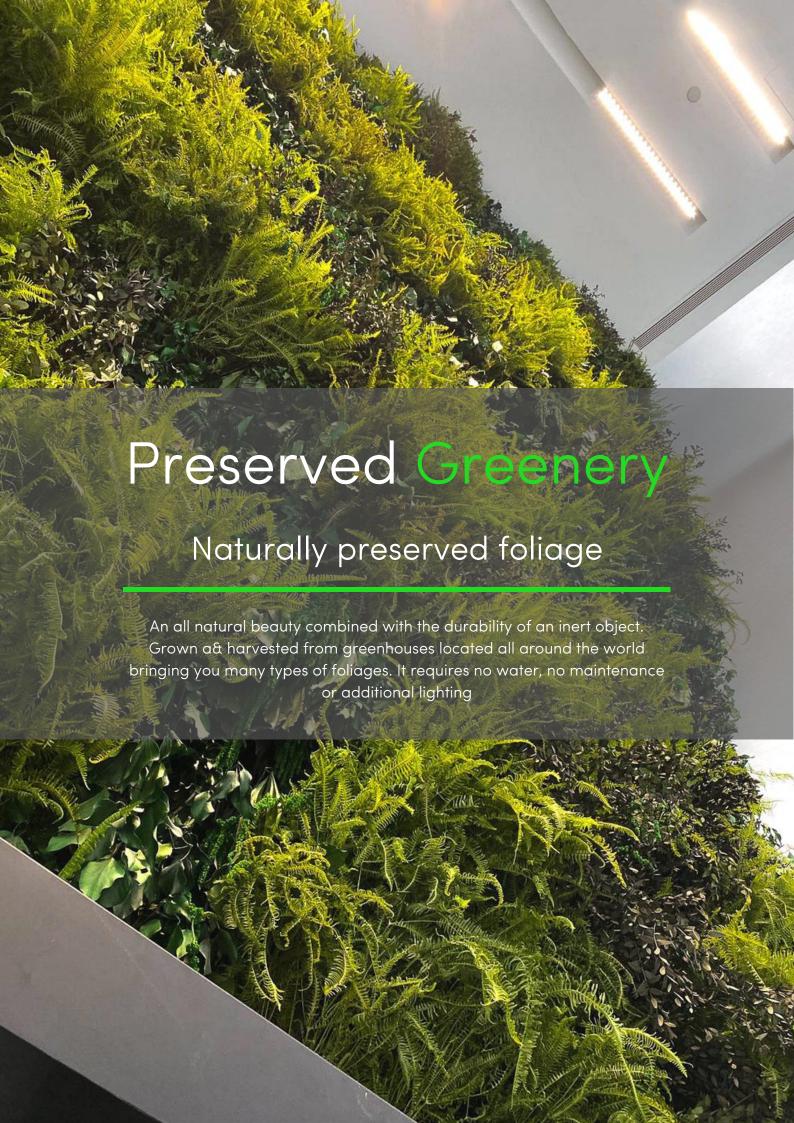

#### **HyGro®Moss**

Our preserved moss collection features a stunning range of vibrant, natural mosses expertly preserved to maintain their lush, green appearance. Perfect for adding texture and eco-friendly elegance to any space, it requires no maintenance, water, or sunlight, offering a hassle-free way to bring nature indoors.