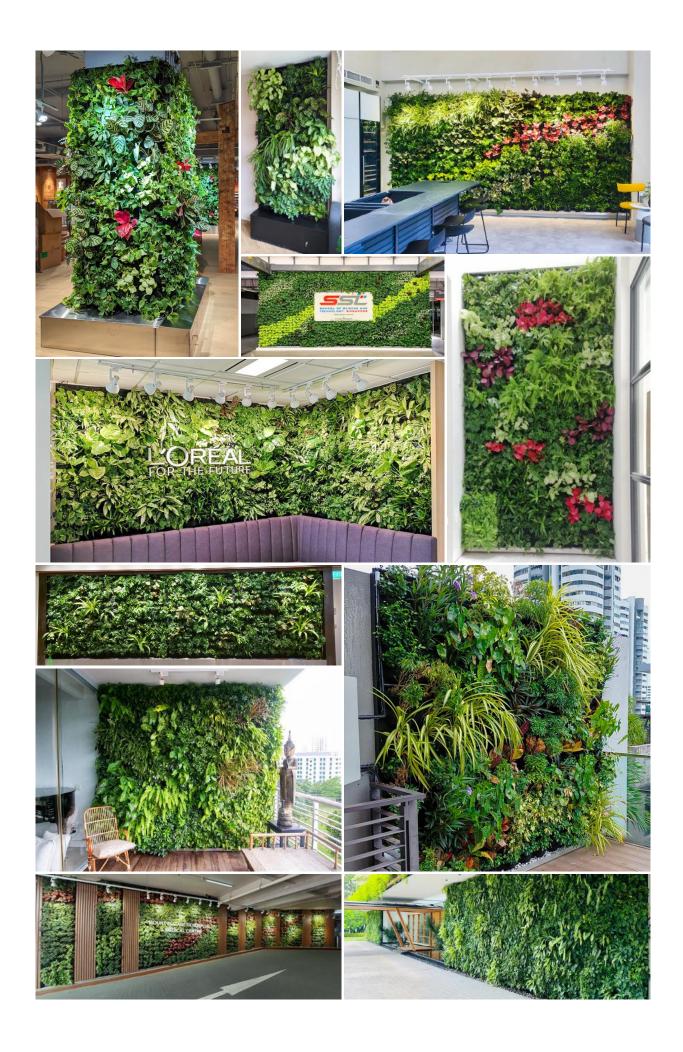

#### About Us

Vertical Green is a team specialising in urban greenery, established since 2009. We are committed to transform spaces that connect people to a greener, healthier, and happier environment to urban communities across Asia.

We provide customised solutions and designs to clients by understanding their needs and infusing nature into their lifestyle and living spaces.

#### **HyGro® Wall**

One of the thinnest green wall structure with water storage tank, equipped with automated irrigation & fertigation system for minimal maintenance. Our felt system green wall allows for unrestricted root growth which promotes & supports plants to grow bigger & healthier.