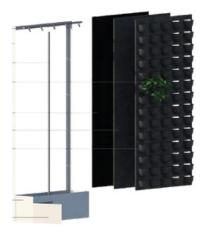

#### **HyGro® Wall**

One of the thinnest green wall structure with water storage tank, equipped with automated irrigation & fertigation system for minimal maintenance. Our felt system green wall allows for unrestricted root growth which promotes & supports plants to grow bigger & healthier.

#### **Standalone System**

A free-standing structure with auto-irrigation & fertigation system where no drilling is required.

It is available in the standard dimension of 1.0mL  $\times$  0.3mW  $\times$  2.2mH. The standalone green wall can be free standing and do not require any structural wall or backing for support.