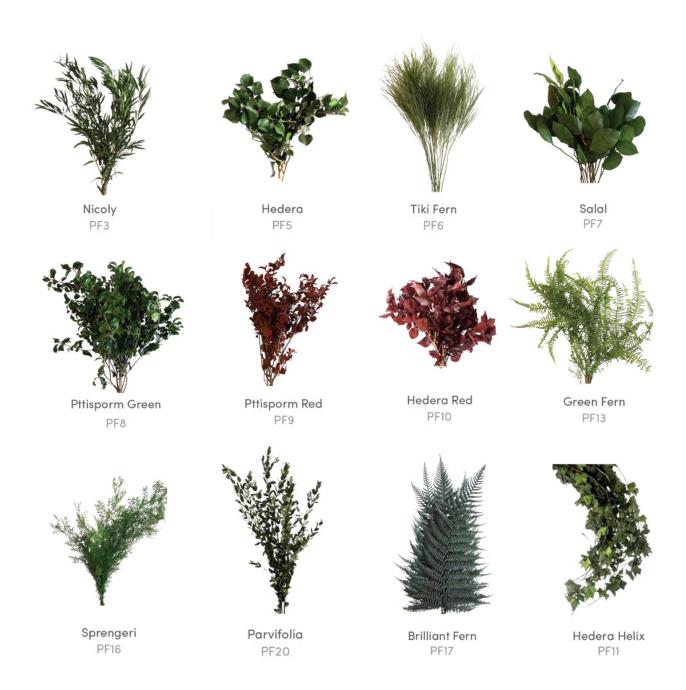

olour Selections:



Black















#### Moss Selection

#### **Preserved Pole Moss**

This blob of moss that mimics the contour of a small hill, giving a 3D and dynamic effect.



Dark Green Pole Moss

Light Green Pole Moss

#### Preserved Fern & Flat Moss

This is groundcover for preserved vertical landscapes. The perfect background for other elements.



Fern Moss



Flat Moss

#### **HyGro®Preserve**



Our preserved flora and foliage collection showcases a beautifully curated selection of preserved flowers and plants, carefully crafted to maintain their natural beauty and vibrant colors. Ideal for enhancing any space with a touch of nature, these low-maintenance pieces require no watering or sunlight, offering lasting elegance without the upkeep.

# Plant (Preserved) Selection



<sup>\*</sup>subject to availability

# Flora (Preserved) Selection - Roses







Red

Golden Yellow







Beige

Rosy

Dusty Blue







**Precious** Purple

Sakura Pink

Sky Blue

<sup>\*</sup>subject to availability

# Flora (Preserved) Selection- Hydrangea



<sup>\*</sup>subject to availability

# Flora (Preserved) Selection- Caspia



<sup>\*</sup>subject to availability

# Our Process



1. Specify Requirements



2. Quotation



3. Payment



4. Logistical Arrangements & Shipping

## Contact Us