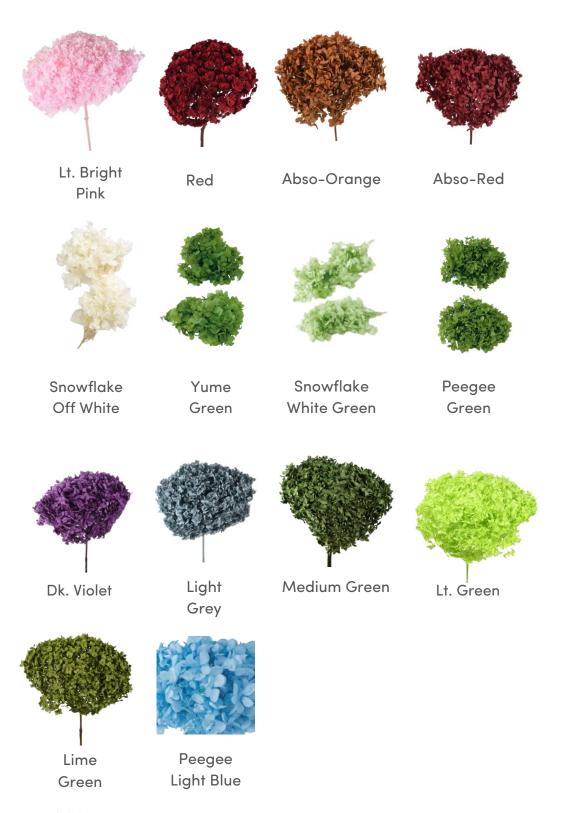

his is groundcover for preserved vertical landscapes. The perfect background for other elements.



Fern Moss



Flat Moss

#### **HyGro®Preserve**



Our preserved flora and foliage collection showcases a beautifully curated selection of preserved flowers and plants, carefully crafted to maintain their natural beauty and vibrant colors. Ideal for enhancing any space with a touch of nature, these low-maintenance pieces require no watering or sunlight, offering lasting elegance without the upkeep.

# Plant (Preserved) Selection



<sup>\*</sup>subject to availability

# Flora (Preserved) Selection - Roses







Red

Golden Yellow







Beige

Rosy

Dusty Blue







**Precious** Purple

Sakura Pink

Sky Blue

<sup>\*</sup>subject to availability

# Flora (Preserved) Selection- Hydrangea



<sup>\*</sup>subject to availability

# Flora (Preserved) Selection- Caspia



<sup>\*</sup>subject to availability

# Our Process



1. Specify Requirements



2. Quotation



3. Payment



4. Logistical Arrangements & Shipping

## Contact Us