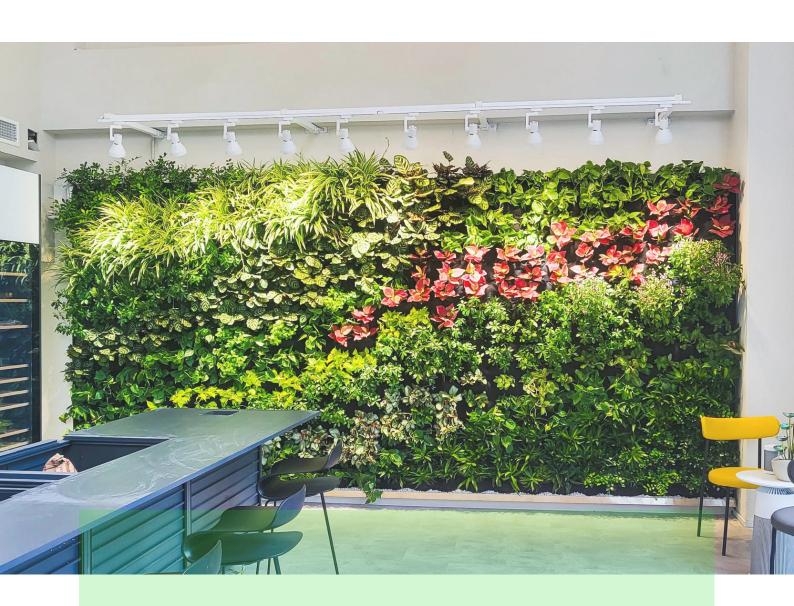

#### **HyGro® Wall**

One of the thinnest green wall structure with water storage tank, equipped with automated irrigation & fertigation system for minimal maintenance. Our felt system green wall allows for unrestricted root growth which promotes & supports plants to grow bigger & healthier.

#### **Direct System**

HyGro®Wall is connected to direct water tap and can be customised to fit any wall.

The flexibility of our system allows for design creativity and freedom where it is possible to integrate other materials such as timber, stone and marble tiles. Logo, signage and picture can also be used to showcase a unique vertical greenery experience.