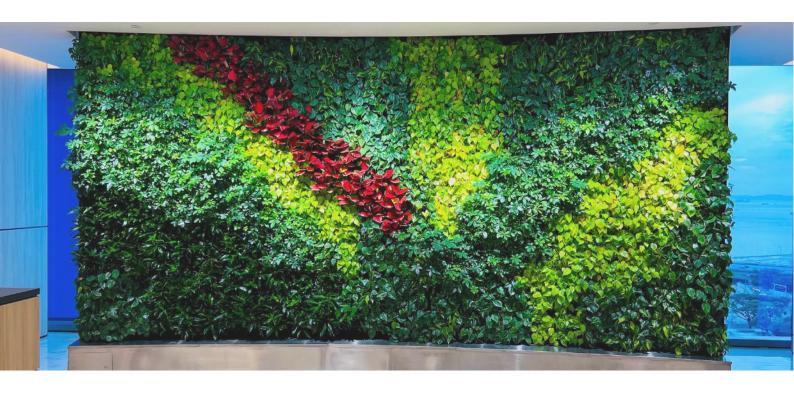

#### **HyGro® Wall**

One of the thinnest green wall structure with water storage tank, equipped with automated irrigation & fertigation system for minimal maintenance. Our felt system green wall allows for unrestricted root growth which promotes & supports plants to grow bigger & healthier.

#### **Direct System**

HyGro®Wall is connected to direct water tap and can be customised to fit any wall.

The flexibility of our system allows for design creativity and freedom where it is possible to integrate other materials such as timber, stone and marble tiles. Logo, signage and picture can also be used to showcase a unique vertical greenery experience.