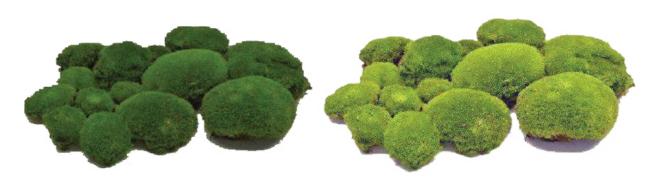

#### **Preserved Pole Moss**

This blob of moss that mimics the contour of a small hill, giving a 3D and dynamic effect.

Dark Green Pole Moss

Light Green Pole Moss