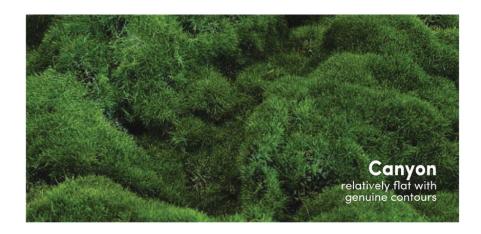

#### **Preserved Pole Moss**

This blob of moss that mimics the contour of a small hill, giving a 3D and dynamic effect.

Dark Green Pole Moss

Light Green Pole Moss