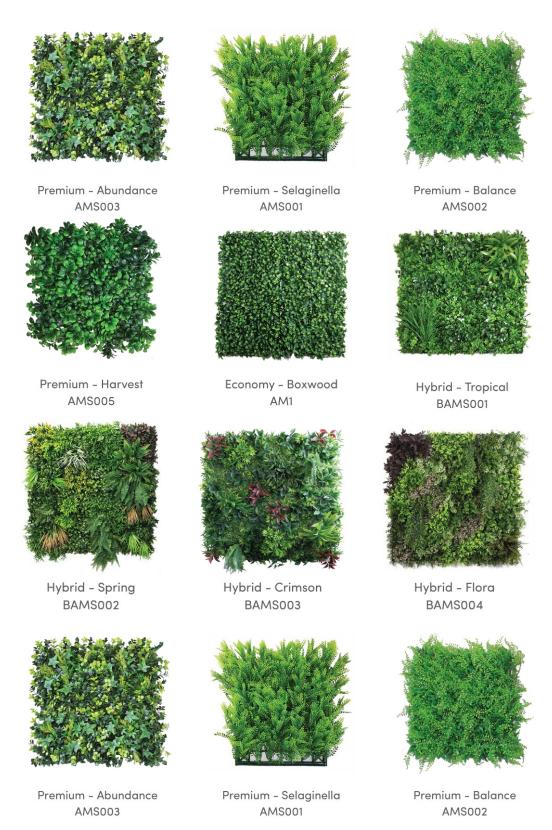

#### **HyGro®Mat**

A range of artificial plants & plant mats to bring you an allyear-round vertical garden. Specially selected designs with a wide variety of foliage, colour & size. Super lightweight & anti-UV options available. No maintenance, no watering, no sunlight needed.

# HyGro®Mat Selection

<sup>\*</sup>subject to availability

# HyGro®Mat Selection

#### Fire-rated Series (UV Resistant)

Hybrid - Meadow BAMS005

Hybrid - Canopy BAMS006

#### Moss Mat