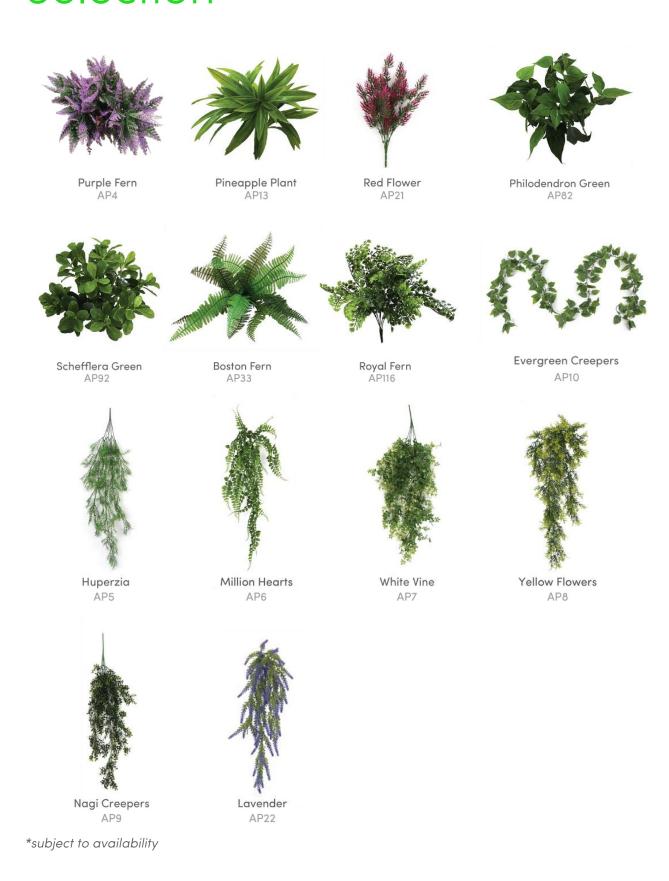

und vertical garden. Specially selected designs with a wide variety of foliage, colour & size. Super lightweight & anti-UV options available. No maintenance, no watering, no sunlight needed.

# HyGro®Mat Selection



<sup>\*</sup>subject to availability

# HyGro®Mat Selection

#### Fire-rated Series (UV Resistant)



Hybrid - Meadow BAMS005



Hybrid - Canopy BAMS006

#### Moss Mat





#### **HyGro®Artificial**



A range of artificial plants & plant mats to bring you an all year-round vertical garden. Specially selected designs with a wide variety of foliage, colour & size. Super lightweight & anti-UV options available. No maintenance, no watering, no sunlight needed.

### **Artificial Plant Selection**



#### **Artificial Plant Selection**



# Artificial Plant UV Resistant Selection



## **Artificial Turf Selection**



40mm blades





#### **HyGro®Moss**



Our preserved moss collection features a stunning range of vibrant, natural mosses expertly preserved to maintain their lush, green appearance. Perfect for adding texture and eco-friendly elegance to any space, it requires no maintenance, water, or sunlight, offering a hassle-free way to bring nature indoors.



#### Moss Selection

#### **Preserved Reindeer Moss**

A shrubby structured moss that gives a soft aesthetic and dampens sound, making it an excellent acoustic material. Available in a wide variety of colours for you to choose from.



#### Common Green Selections:











Nature Green

#### Special Colour Selections:



Black















#### Moss Selection

#### **Preserved Pole Moss**

This blob