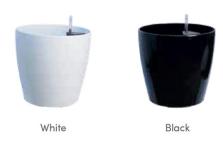

#### **HyGro®Pot**

Enjoy a wide range of pots and planter boxes, suitable for commercial and residential use. These quality pots are made from recycled plastic and sustainably produced with renewable energy. Transform the look and feel of your space with our pots and planter boxes that are suitable for tabletops to floor placements

# HyGro®Pot Selection

Table Top

Round 16cm W 15.9cm x H 14.6cm | Vol: 2.2L

**Short Pot** 

Dumpy Round 37cm W 37cm x H 26cm | Vol: 25L

Tall Pot

Glossy High Cylinder 39.5cm W 40cm x H 75cm | Vol: 30L