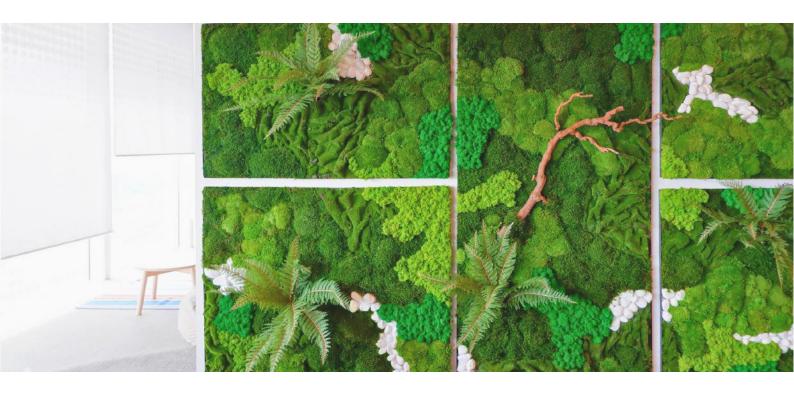

#### **HyGro® Wall**

One of the thinnest green wall structure with water storage tank, equipped with automated irrigation & fertigation system for minimal maintenance. Our felt system green wall allows for unrestricted root growth which promotes & supports plants to grow bigger & healthier.

#### **HyGro®Moss**

Our preserved moss collection features a stunning range of vibrant, natural mosses expertly preserved to maintain their lush, green appearance. Perfect for adding texture and eco-friendly elegance to any space, it requires no maintenance, water, or sunlight, offering a hassle-free way to bring nature indoors.

#### **Preserved Reindeer Moss**

A shrubby structured moss that gives a soft aesthetic and dampens sound, making it an excellent acoustic material. Available in a wide variety of colours for you to choose from.

#### **Preserved Pole Moss**

This blob of moss that mimics the contour of a small hill, giving a 3D and dynamic effect.

Dark Green Pole Moss

Light Green Pole Moss

#### Preserved Fern & Flat Moss

This is groundcover for preserved vertical landscapes. The perfect background for other elements.

Fern Moss

Flat Moss