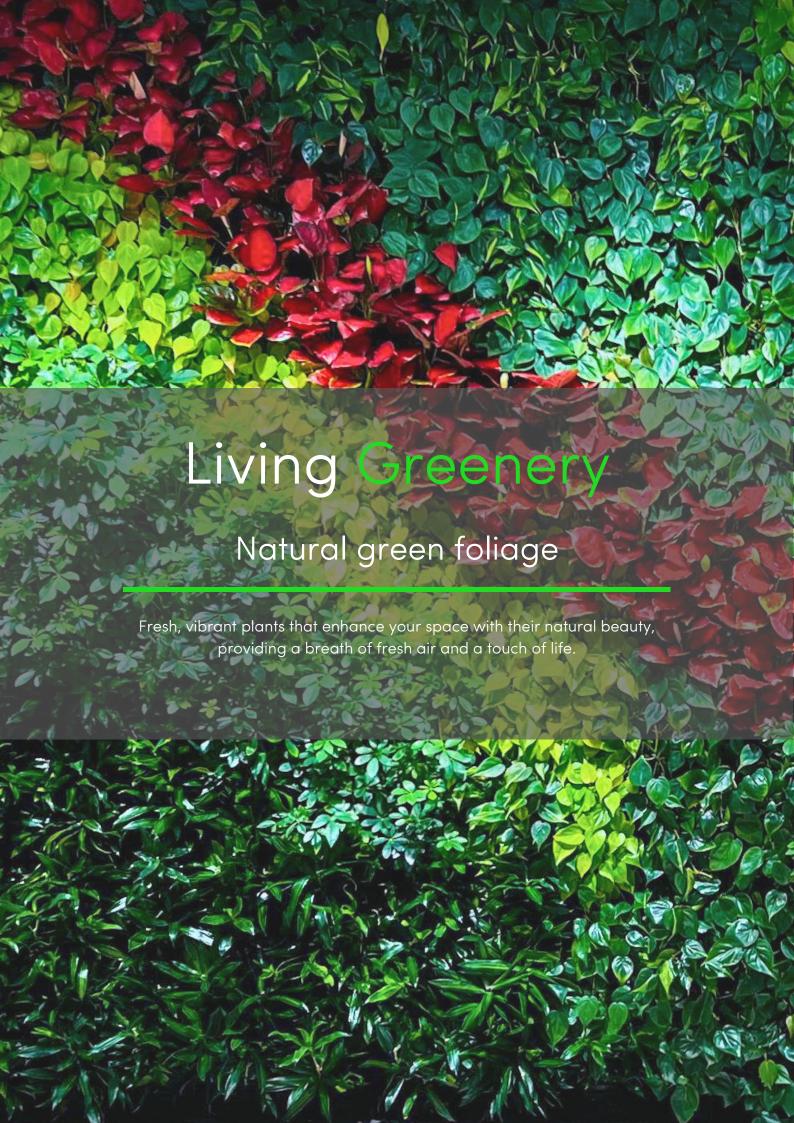

#### **Living Greenery**

HyGro® Wall

HyGro®Pot

#### **HyGro® Wall**

One of the thinnest green wall structure with water storage tank, equipped with automated irrigation & fertigation system for minimal maintenance. Our felt system green wall allows for unrestricted root growth which promotes & supports plants to grow bigger & healthier.