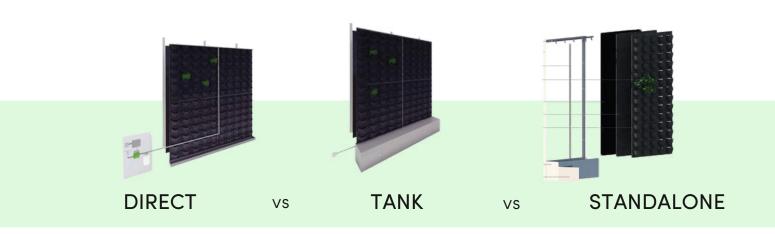

## System Type

#### **Direct System**

HyGro®Wall is connected to direct water tap and can be customised to fit any wall.

The flexibility of our system allows for design creativity and freedom where it is possible to integrate other materials such as timber, stone and marble tiles. Logo, signage and picture can also be used to showcase a unique vertical greenery experience.

#### **Tank System**

HyGro® Wall with reservoir does not require direct water tap connection and drainage point and can be customised to fit any wall.

#### **Standalone System**

A free-standing structure with auto-irrigation & fertigation system where no drilling is required.

It is available in the standard dimension of 1.0mL  $\times$  0.3mW  $\times$  2.2mH. The standalone green wall can be free standing and do not require any structural wall or backing for support.

# Type Comparison

Water point required

Water point required for auto top-up system

Χ

Drainage point required

Χ

Χ

Comes in 1x1m panels

Comes in 1x1m panels

1.0mL x 0.3mW x 2.2mH