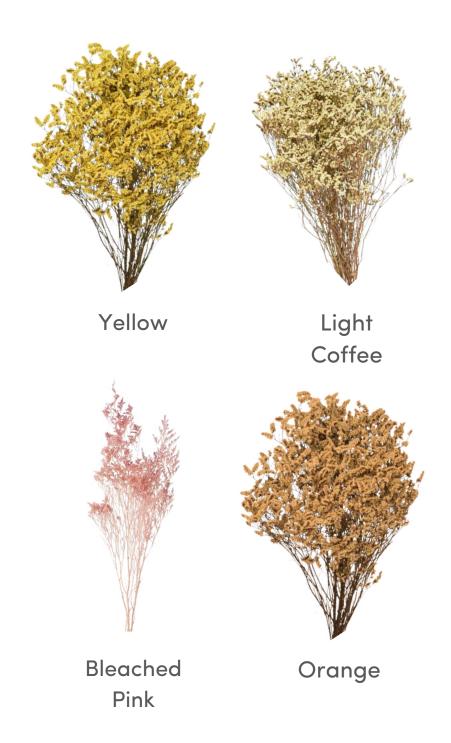

r other elements.



Fern Moss



Flat Moss

#### **HyGro®Preserve**



Our preserved flora and foliage collection showcases a beautifully curated selection of preserved flowers and plants, carefully crafted to maintain their natural beauty and vibrant colors. Ideal for enhancing any space with a touch of nature, these low-maintenance pieces require no watering or sunlight, offering lasting elegance without the upkeep.

# Plant (Preserved) Selection



<sup>\*</sup>subject to availability

# Flora (Preserved) Selection - Roses







Red

Golden Yellow







Beige

Rosy

Dusty Blue







**Precious** Purple

Sakura Pink

Sky Blue

<sup>\*</sup>subject to availability

# Flora (Preserved) Selection- Hydrangea



<sup>\*</sup>subject to availability

# Flora (Preserved) Selection- Caspia



<sup>\*</sup>subject to availability

# Our Process



1. Specify Requirements



2. Quotation



3. Payment



4. Logistical Arrangements & Shipping

## Contact Us