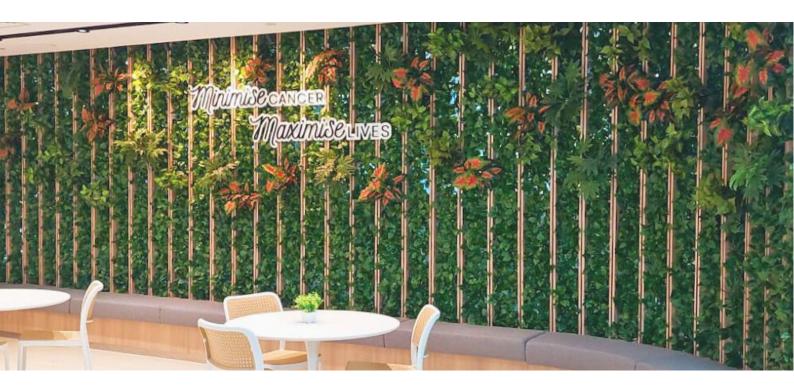

#### **HyGro®Mat**

A range of artificial plants & plant mats to bring you an allyear-round vertical garden. Specially selected designs with a wide variety of foliage, colour & size. Super lightweight & anti-UV options available. No maintenance, no watering, no sunlight needed.

#### **HyGro®Artificial**

A range of artificial plants & plant mats to bring you an all year-round vertical garden. Specially selected designs with a wide variety of foliage, colour & size. Super lightweight & anti-UV options available. No maintenance, no watering, no sunlight needed.