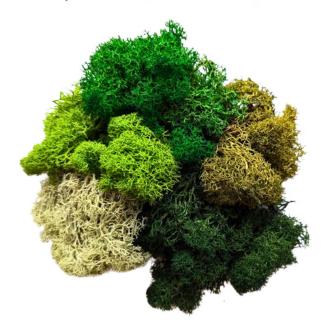

#### **HyGro®Moss**

Our preserved moss collection features a stunning range of vibrant, natural mosses expertly preserved to maintain their lush, green appearance. Perfect for adding texture and eco-friendly elegance to any space, it requires no maintenance, water, or sunlight, offering a hassle-free way to bring nature indoors.

#### Moss Selection