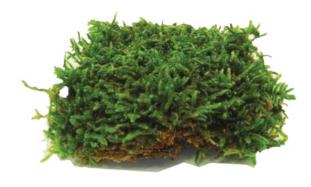

#### **Preserved Pole Moss**

This blob of moss that mimics the contour of a small hill, giving a 3D and dynamic effect.

Dark Green Pole Moss

Light Green Pole Moss