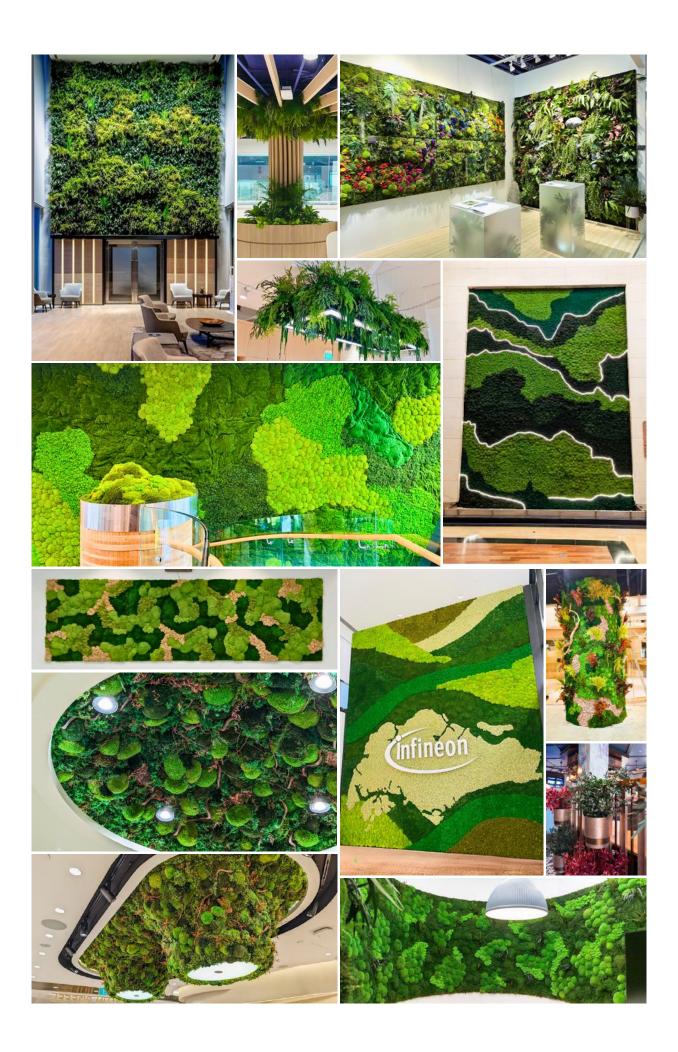

#### **HyGro®Artificial**



A range of artificial plants & plant mats to bring you an all year-round vertical garden. Specially selected designs with a wide variety of foliage, colour & size. Super lightweight & anti-UV options available. No maintenance, no watering, no sunlight needed.

### **Artificial Plant Selection**



#### **Artificial Plant Selection**



# Artificial Plant UV Resistant Selection



## **Artificial Turf Selection**



40mm blades





#### **HyGro®Moss**



Our preserved moss collection features a stunning range of vibrant, natural mosses expertly preserved to maintain their lush, green appearance. Perfect for adding texture and eco-friendly elegance to any space, it requires no maintenance, water, or sunlight, offering a hassle-free way to bring nature indoors.



#### Moss Selection

#### **Preserved Reindeer Moss**

A shrubby structured moss that gives a soft aesthetic and dampens sound, making it an excellent acoustic material. Available in a wide variety of colours for you to choose from.



#### Common Green Selections:











Nature Green

#### Special Colour Selections:



Black















#### Moss Selection

#### **Preserved Pole Moss**

This blob of moss that mimics the contour of a small hill, giving a 3D and dynamic effect.



Dark Green Pole Moss

Light Green Pole Moss

#### Preserved Fern & Flat Moss

This is groundcover for preserved vertical landscapes. The perfect background for other elements.



Fern Moss



Flat Moss

#### **HyGro®Preserve**



Our preserved flora and foliage collection showcases a beautifully curated s