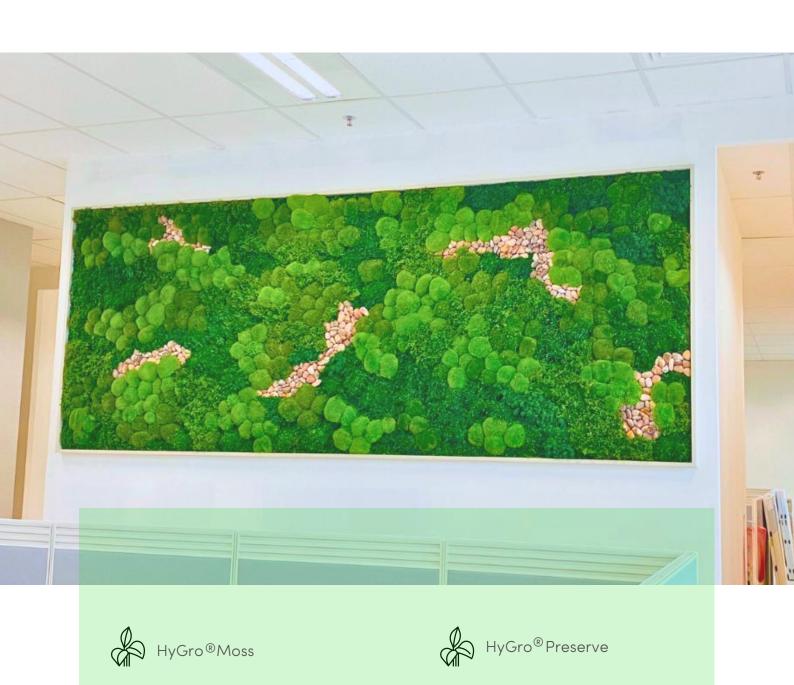

a wide variety of foliage, colour & size. Super lightweight & anti-UV options available. No maintenance, no watering, no sunlight needed.

# HyGro®Mat Selection



<sup>\*</sup>subject to availability

# HyGro®Mat Selection

#### Fire-rated Series (UV Resistant)



Hybrid - Meadow BAMS005



Hybrid - Canopy BAMS006

#### Moss Mat





#### **HyGro®Artificial**



A range of artificial plants & plant mats to bring you an all year-round vertical garden. Specially selected designs with a wide variety of foliage, colour & size. Super lightweight & anti-UV options available. No maintenance, no watering, no sunlight needed.

### **Artificial Plant Selection**



#### **Artificial Plant Selection**



# Artificial Plant UV Resistant Selection



## **Artificial Turf Selection**



40mm blades





#### **HyGro®Moss**



Our preserved moss collection features a stunning range of vibrant, natural mosses expertly preserved to maintain their lush, green appearance. Perfect for adding texture and eco-friendly elegance to any space, it requires no maintenance, water, or sunlight, offering a hassle-free way to bring nature indoors.



#### Moss Selection

#### **Preserved Reindeer Moss**

A shrubby structured moss that gives a soft aesthetic and dampens sound, making it an excellent acoustic material. Available in a wide variety of colours for you to choose from.



#### Common Green Selections:











Nature Green

#### Special Colour Selections:



Black















#### Moss Selection

#### **Preserved Pole Moss**

This blob of moss that mimics the contour of a small hill, givi