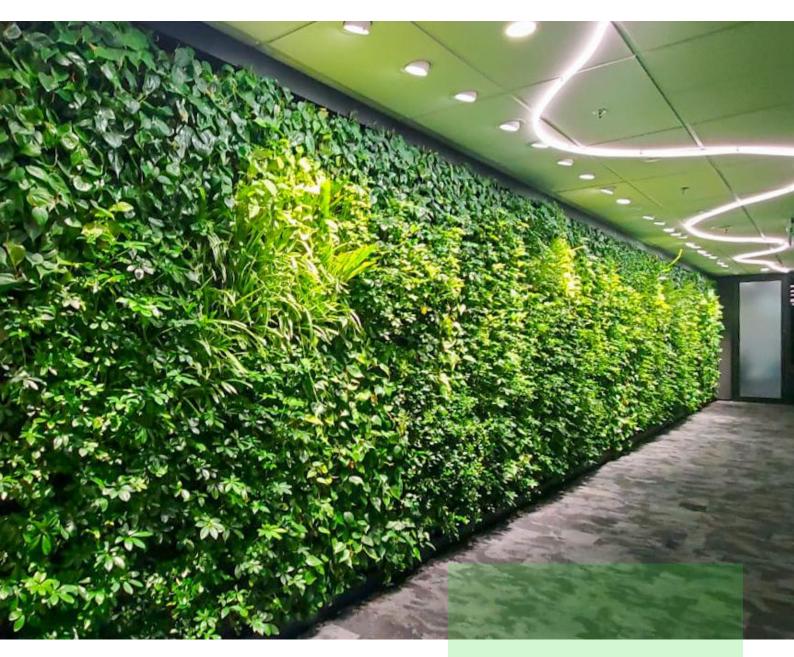

#### **HyGro® Wall**

One of the thinnest green wall structure with water storage tank, equipped with automated irrigation & fertigation system for minimal maintenance. Our felt system green wall allows for unrestricted root growth which promotes & supports plants to grow bigger & healthier.

#### **Direct System**

HyGro®Wall is connected to direct water tap and can be customised to fit any wall.

The flexibility of our system allows for design creativity and freedom where it is possible to integrate other materials such as timber, stone and marble tiles. Logo, signage and picture can also be used to showcase a unique vertical greenery experience.

#### **Tank System**

HyGro® Wall with reservoir does not require direct water tap connection and drainage point and can be customised to fit any wall.

#### **Standalone System**

A free-standing structure with auto-irrigation & fertigation system where no drilling is required.

It is available in the standard dimension of 1.0mL  $\times$  0.3mW  $\times$  2.2mH. The standalone green wall can be free standing and do not require any structural wall or backing for support.