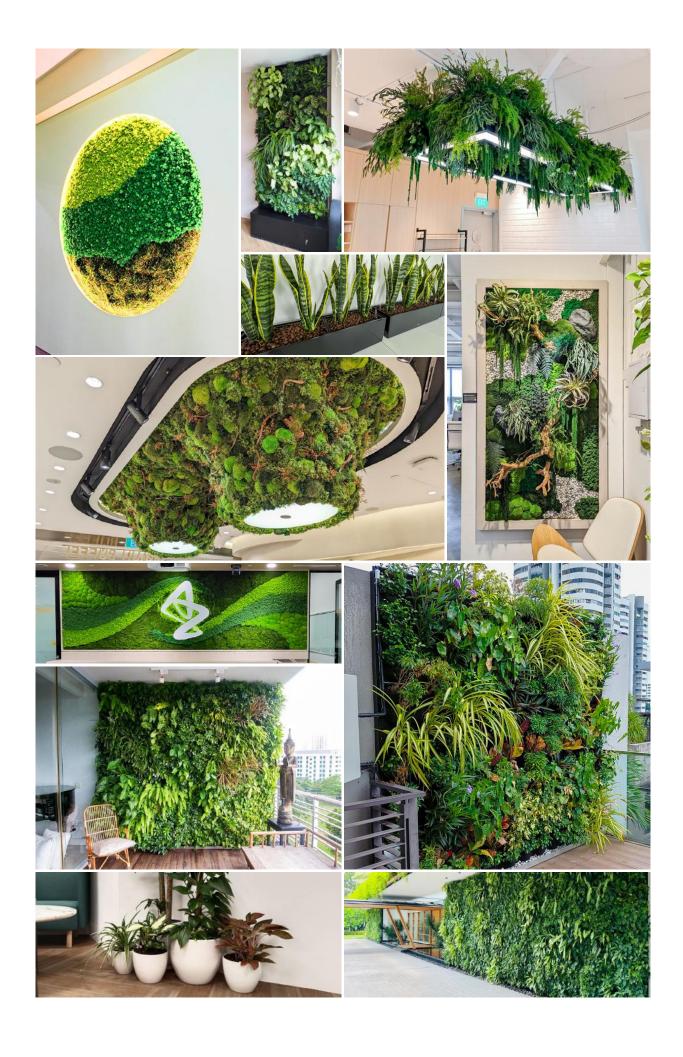

#### **HyGro® Wall**

One of the thinnest green wall structure with water storage tank, equipped with automated irrigation & fertigation system for minimal maintenance. Our felt system green wall allows for unrestricted root growth which promotes & supports plants to grow bigger & healthier.

#### **Direct System**

HyGro®Wall is connected to direct water tap and can be customised to fit any wall.

The flexibility of our system allows for design creativity and freedom where it is possible to integrate other materials such as timber, stone and marble tiles. Logo, signage and picture can also be used to showcase a unique vertical greenery experience.

#### **Tank System**

HyGro® Wall with reservoir does not require direct water tap connection and drainage point and can be customised to fit any wall.

#### **Standalone System**

A free-standing structure with auto-irrigation & fertigation system where no drilling is required.

It is available in the standard dimension of 1.0mL  $\times$  0.3mW  $\times$  2.2mH. The standalone green wall can be free standing and do not require any structural wall or backing for support.