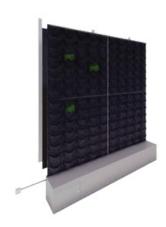

#### **HyGro® Wall**

One of the thinnest green wall structure with water storage tank, equipped with automated irrigation & fertigation system for minimal maintenance. Our felt system green wall allows for unrestricted root growth which promotes & supports plants to grow bigger & healthier.

#### **Tank System**

HyGro® Wall with reservoir does not require direct water tap connection and drainage point and can be customised to fit any wall.