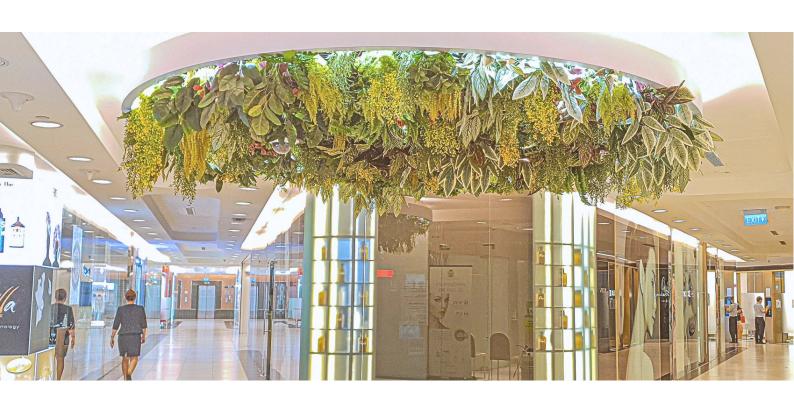

#### **HyGro®Preserve**

Our preserved flora and foliage collection showcases a beautifully curated selection of preserved flowers and plants, carefully crafted to maintain their natural beauty and vibrant colors. Ideal for enhancing any space with a touch of nature, these low-maintenance pieces require no watering or sunlight, offering lasting elegance without the upkeep.