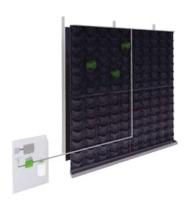

#### **HyGro® Wall**

One of the thinnest green wall structure with water storage tank, equipped with automated irrigation & fertigation system for minimal maintenance. Our felt system green wall allows for unrestricted root growth which promotes & supports plants to grow bigger & healthier.

#### **Direct System**

HyGro®Wall is connected to direct water tap and can be customised to fit any wall.

The flexibility of our system allows for design creativity and freedom where it is possible to integrate other materials such as timber, stone and marble tiles. Logo, signage and picture can also be used to showcase a unique vertical greenery experience.