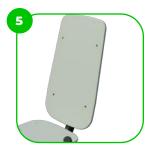

#### **Leg Press**

A unique device that develops and strengthens the quadriceps, gluteus maximus and lower abdominis. The exercise involves the lower limbs, which are essential muscles to develop for strength and stability.

#### **Attributes**

Product code Certificate Age group Capacity Max. weight load Туре

Difficulty level

1-1-309 EN 16630, ASTM F3101 14 + years 1 person 286.60 lbs Recreational Medium