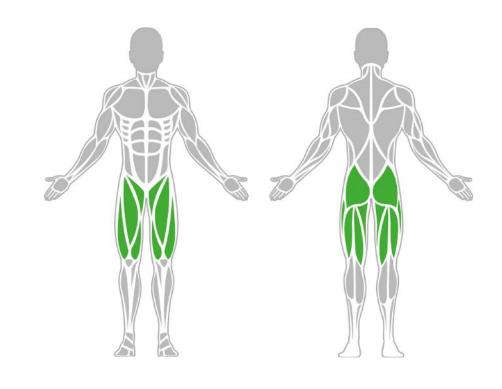

#### **Leg Press**

A unique device that develops and strengthens the quadriceps, gluteus maximus and lower abdominis. The exercise involves the lower limbs, which are essential muscles to develop for strength and stability.