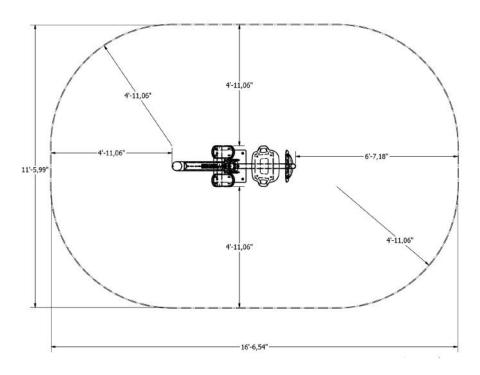

# **Plan View**

At least 2 people 45-90 min. At least 2 people 90-120 min. 17,66 ft<sup>3</sup> 31.5 x 31.5 x 31.5 x, Surface mounted