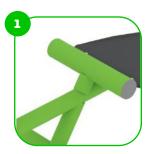

#### **Leg Press**

A unique device that develops and strengthens the quadriceps, gluteus maximus and lower abdominis. The exercise involves the lower limbs, which are essential muscles to develop for strength and stability.