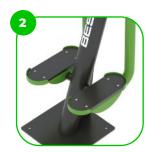

#### **Leg Press**

A unique device that develops and strengthens the quadriceps, gluteus maximus and lower abdominis. The exercise involves the lower limbs, which are essential muscles to develop for strength and stability.

#### **Attributes**

Product code Certificate Age group Capacity Max. weight load Туре

Difficulty level

1-1-309 EN 16630, ASTM F3101 14 + years 1 person 286.60 lbs Recreational Medium