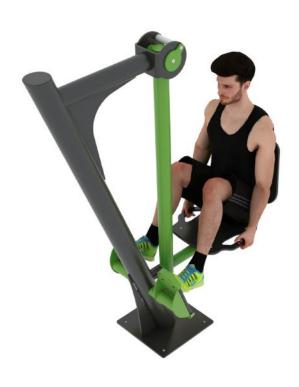

#### **Leg Press**

A unique device that develops and strengthens the quadriceps, gluteus maximus and lower abdominis. The exercise involves the lower limbs, which are essential muscles to develop for strength and stability.