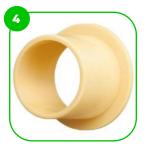

The footrests are made of premium quality non-slip HDPE with a high wear resistance.

The bumpers of the devices are made of durabrubber

The device is fitted with composite bearings that are weather-resistant. The bearing does not require regular maintenance.