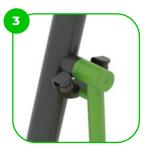

The footrests are made of premium quality non-slip HDPE with a high wear resistance.

The bumpers of the devices are made of durabrubber

The device is fitted with composite bearings that are weather-resistant. The bearing does not require regular maintenance.