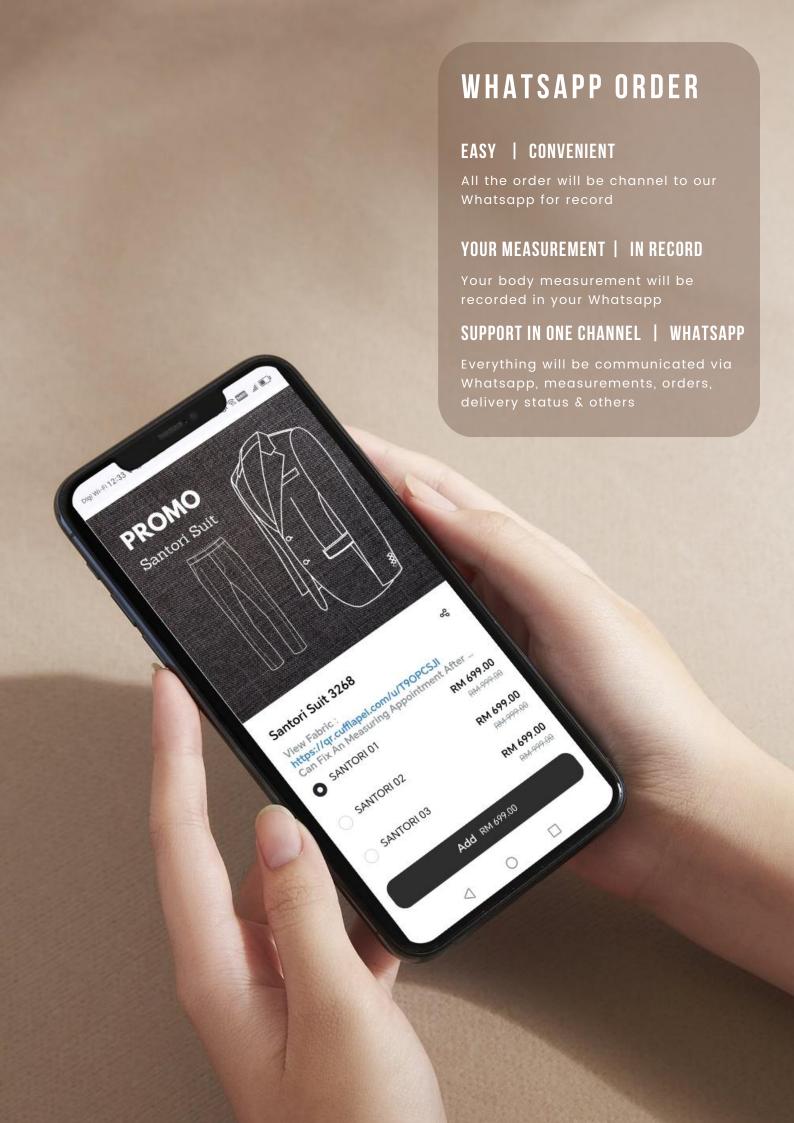

## EVERYTHING IS IN WHATSAPP

Browse, click, and shop! Enjoy a seamless online ordering experience with us

#### TRY WHATSAPP

Click Or Scan

01.

#### **Measurement Card**

We will send your measurement card via Whatsapp. No hassle logging in and out

02.

#### **Delivery Status**

It take some times to complete your tailored clothes. You can Whatsapp us for delivery status

03.

#### **Design Support**

For custom design order, you always can Whatsapp us for more information. You also can request for specific fabrics

CLICK OR SCAN **QR FOR** 

WITH