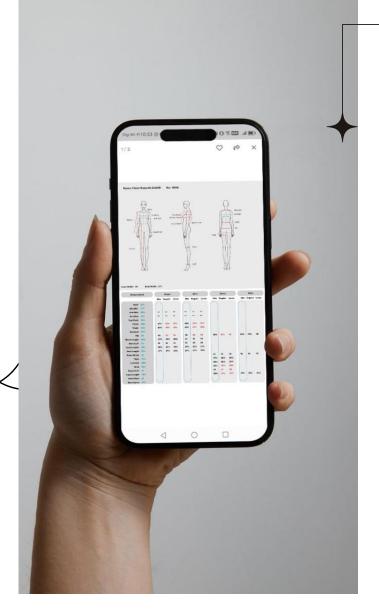

### Measurement Card

Once your body measurements are analyzed, you can effortlessly order any item from our functional catalog with just a click.

View Sample Card Click Or Scan

## Mobile Scan

**Read The Fitting** 