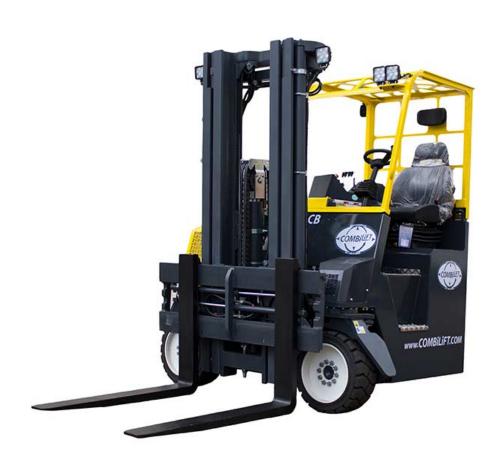

## COMBi-CB

COMBILIFT
LIFTING INNOVATION

The innovative and compact Combi-CB is designed to increase productivity, improve safety and help increase your storage capacity

| 236"<br>67"<br>103"<br>270" |  |  |
|-----------------------------|--|--|
| 236"<br>67"<br>103"         |  |  |
| 67"<br>103"                 |  |  |
| 103"                        |  |  |
| 103"                        |  |  |
|                             |  |  |
|                             |  |  |
|                             |  |  |
|                             |  |  |
|                             |  |  |
|                             |  |  |
|                             |  |  |
|                             |  |  |
|                             |  |  |
|                             |  |  |
|                             |  |  |
|                             |  |  |
|                             |  |  |
|                             |  |  |
|                             |  |  |
|                             |  |  |
|                             |  |  |
|                             |  |  |
| 6°                          |  |  |
| 55"                         |  |  |
|                             |  |  |
| lbs                         |  |  |
| lbs                         |  |  |
|                             |  |  |
| 10%                         |  |  |
| 65 HP                       |  |  |
| 12 Volt<br>5" x 2" x 42"    |  |  |
|                             |  |  |
|                             |  |  |
|                             |  |  |
|                             |  |  |
|                             |  |  |
|                             |  |  |

## **Features Include:**

- Open Cabin
- Multi-Direction Operation
- Load Sensing Steering
- 3 Wheel Hydrostatic Drive
- +/- 4" Sideshift
- 4-way lever positioning of Wheels