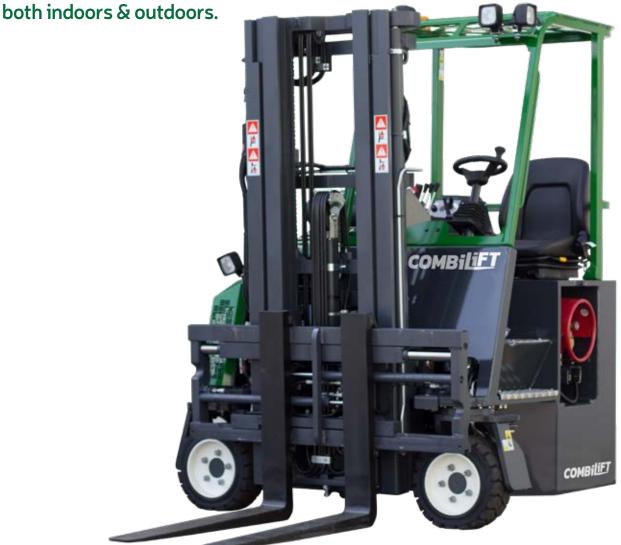

## COMBi-CB

COMBILIFT
LIFTING INNOVATION

The innovative and compact Combi-CB is designed to increase productivity, improve safety and help increase your storage capacity

| 236"<br>67"<br>103"<br>270" |  |  |
|-----------------------------|--|--|
| 236"<br>67"<br>103"         |  |  |
| 67"<br>103"                 |  |  |
| 103"                        |  |  |
| 103"                        |  |  |
|                             |  |  |
|                             |  |  |
|                             |  |  |
|                             |  |  |
|                             |  |  |
|                             |  |  |
|                             |  |  |
|                             |  |  |
|                             |  |  |
|                             |  |  |
|                             |  |  |
|                             |  |  |
|                             |  |  |
|                             |  |  |
|                             |  |  |
|                             |  |  |
|                             |  |  |
|                             |  |  |
| 6°                          |  |  |
| 55"                         |  |  |
|                             |  |  |
| lbs                         |  |  |
| lbs                         |  |  |
|                             |  |  |
| 10%                         |  |  |
| 65 HP                       |  |  |
| 12 Volt<br>5" x 2" x 42"    |  |  |
|                             |  |  |
|                             |  |  |
|                             |  |  |
|                             |  |  |
|                             |  |  |
|                             |  |  |

## **Features Include:**

- Open Cabin
- Multi-Direction Operation
- Load Sensing Steering
- 3 Wheel Hydrostatic Drive
- +/- 4" Sideshift
- 4-way lever positioning of Wheels