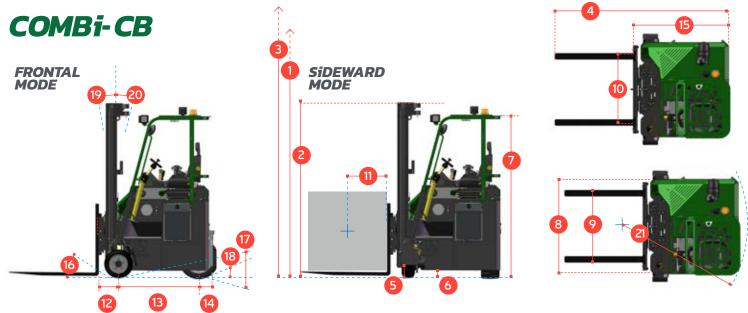

## COMBi-CB

COMBILIFT
LIFTING INNOVATION

The innovative and compact Combi-CB is designed to increase productivity, improve safety and help increase your storage capacity

| 236"<br>67"<br>103"<br>270" |  |  |
|-----------------------------|--|--|
| 236"<br>67"<br>103"         |  |  |
| 67"<br>103"                 |  |  |
| 103"                        |  |  |
| 103"                        |  |  |
|                             |  |  |
|                             |  |  |
|                             |  |  |
|                             |  |  |
|                             |  |  |
|                             |  |  |
|                             |  |  |
|                             |  |  |
|                             |  |  |
|                             |  |  |
|                             |  |  |
|                             |  |  |
|                             |  |  |
|                             |  |  |
|                             |  |  |
|                             |  |  |
|                             |  |  |
|                             |  |  |
| 6°                          |  |  |
| 55"                         |  |  |
|                             |  |  |
| lbs                         |  |  |
| lbs                         |  |  |
|                             |  |  |
| 10%                         |  |  |
| 65 HP                       |  |  |
| 12 Volt<br>5" x 2" x 42"    |  |  |
|                             |  |  |
|                             |  |  |
|                             |  |  |
|                             |  |  |
|                             |  |  |
|                             |  |  |