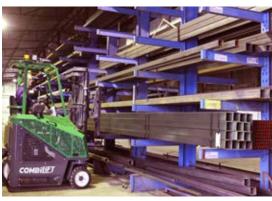

## COMBi-CB

COMBILIFT
LIFTING INNOVATION

The innovative and compact Combi-CB is designed to increase productivity, improve safety and help increase your storage capacity

| 236"<br>67"<br>103"<br>270" |  |  |
|-----------------------------|--|--|
| 236"<br>67"<br>103"         |  |  |
| 67"<br>103"                 |  |  |
| 103"                        |  |  |
| 103"                        |  |  |
|                             |  |  |
|                             |  |  |
|                             |  |  |
|                             |  |  |
|                             |  |  |
|                             |  |  |
|                             |  |  |
|                             |  |  |
|                             |  |  |
|                             |  |  |
|                             |  |  |
|                             |  |  |
|                             |  |  |
|                             |  |  |
|                             |  |  |
|                             |  |  |
|                             |  |  |
|                             |  |  |
| 6°                          |  |  |
| 55"                         |  |  |
|                             |  |  |
| lbs                         |  |  |
| lbs                         |  |  |
|                             |  |  |
| 10%                         |  |  |
| 65 HP                       |  |  |
| 12 Volt<br>5" x 2" x 42"    |  |  |
|                             |  |  |
|                             |  |  |
|                             |  |  |
|                             |  |  |
|                             |  |  |
|                             |  |  |

**Multi-Directional** 