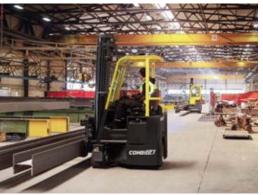

## COMBi-CB

COMBILIFT
LIFTING INNOVATION

The innovative and compact Combi-CB is designed to increase productivity, improve safety and help increase your storage capacity

| 236"<br>67"<br>103"<br>270" |  |  |
|-----------------------------|--|--|
| 236"<br>67"<br>103"         |  |  |
| 67"<br>103"                 |  |  |
| 103"                        |  |  |
| 103"                        |  |  |
|                             |  |  |
|                             |  |  |
|                             |  |  |
|                             |  |  |
|                             |  |  |
|                             |  |  |
|                             |  |  |
|                             |  |  |
|                             |  |  |
|                             |  |  |
|                             |  |  |
|                             |  |  |
|                             |  |  |
|                             |  |  |
|                             |  |  |
|                             |  |  |
|                             |  |  |
|                             |  |  |
| 6°                          |  |  |
| 55"                         |  |  |
|                             |  |  |
| lbs                         |  |  |
| lbs                         |  |  |
|                             |  |  |
| 10%                         |  |  |
| 65 HP                       |  |  |
| 12 Volt<br>5" x 2" x 42"    |  |  |
|                             |  |  |
|                             |  |  |
|                             |  |  |
|                             |  |  |
|                             |  |  |
|                             |  |  |

**Multi-Directional** 