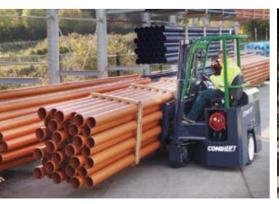

## COMBi-CB

COMBILIFT
LIFTING INNOVATION

The innovative and compact Combi-CB is designed to increase productivity, improve safety and help increase your storage capacity

| 236"<br>67"<br>103"<br>270" |  |  |
|-----------------------------|--|--|
| 236"<br>67"<br>103"         |  |  |
| 67"<br>103"                 |  |  |
| 103"                        |  |  |
| 103"                        |  |  |
|                             |  |  |
|                             |  |  |
|                             |  |  |
|                             |  |  |
|                             |  |  |
|                             |  |  |
|                             |  |  |
|                             |  |  |
|                             |  |  |
|                             |  |  |
|                             |  |  |
|                             |  |  |
|                             |  |  |
|                             |  |  |
|                             |  |  |
|                             |  |  |
|                             |  |  |
|                             |  |  |
| 6°                          |  |  |
| 55"                         |  |  |
|                             |  |  |
| lbs                         |  |  |
| lbs                         |  |  |
|                             |  |  |
| 10%                         |  |  |
| 65 HP                       |  |  |
| 12 Volt<br>5" x 2" x 42"    |  |  |
|                             |  |  |
|                             |  |  |
|                             |  |  |
|                             |  |  |
|                             |  |  |
|                             |  |  |

**Multi-Directional** 