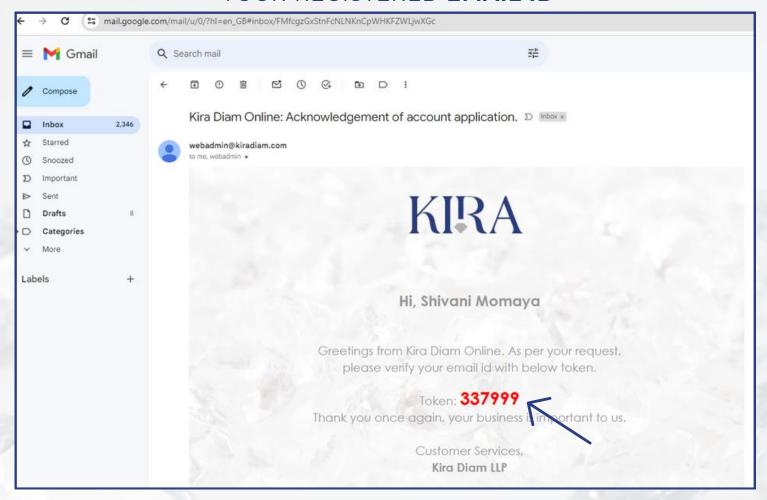

#### UPON PRESSING OK, A **6 DIGIT TOKEN NUMBER** WILL BE SENT TO YOUR REGISTERED **EMAIL ID**

#### 

#### ENTER & VERIFY THE TOKEN NUMBER ON THE PORTAL