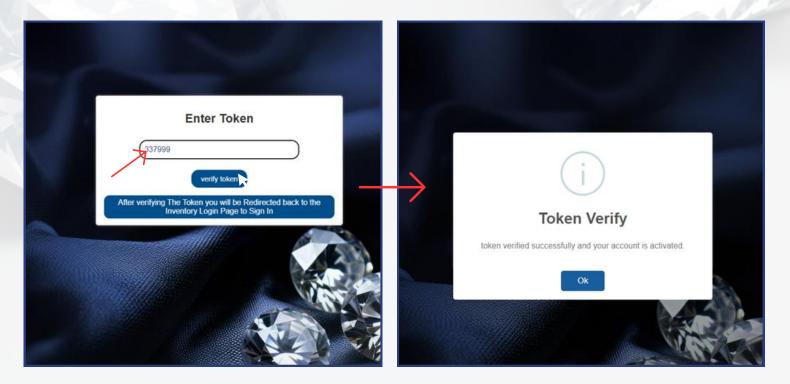

#### ENTER & VERIFY THE TOKEN NUMBER ON THE PORTAL

#### STEP 6

AFTER VERIYFYING THE TOKEN YOU WILL BE **REDIRECTED** TO THE LOGIN PAGE!

YOU CAN SIGN-IN USING YOUR CREATED USERNAME AND PASSWORD