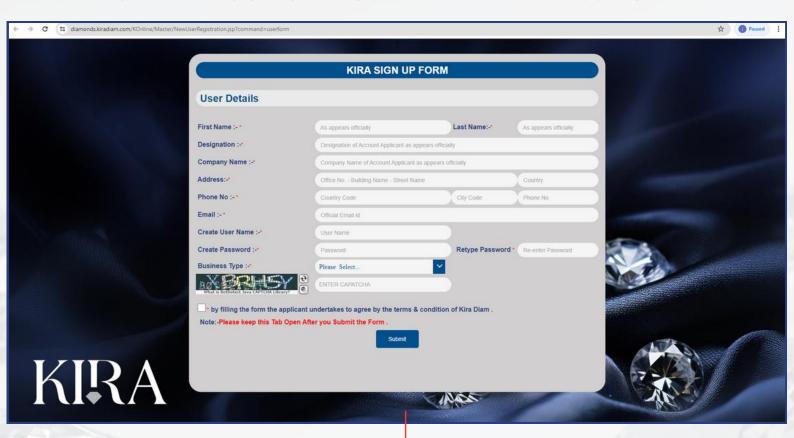

#### FILL IN THE **SIGN-UP FORM** WITH ALL REQUIRED DETAILS. CREATE YOUR OWN USERNAME AND PASSWORD