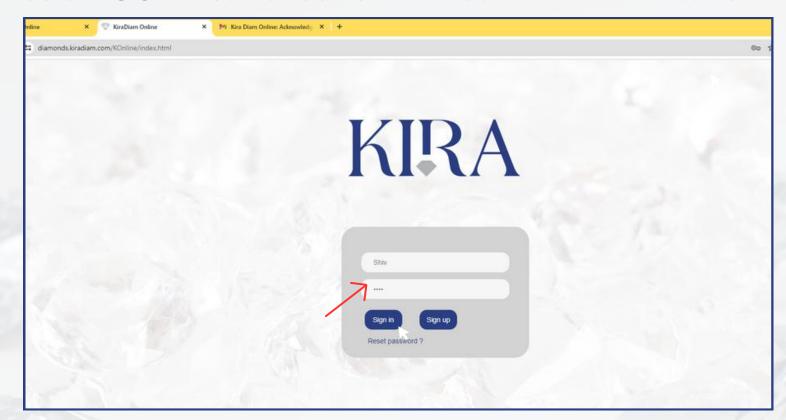

#### STEP 6

AFTER VERIYFYING THE TOKEN YOU WILL BE **REDIRECTED** TO THE LOGIN PAGE!

YOU CAN SIGN-IN USING YOUR CREATED USERNAME AND PASSWORD

#### 

CONGRATULATIONS! YOU ARE NOW SIGNED IN & CAN VIEW KIRA'S FULL CERTIFIED INVENTORY OF OVER 250,000+ STONES LIVE!