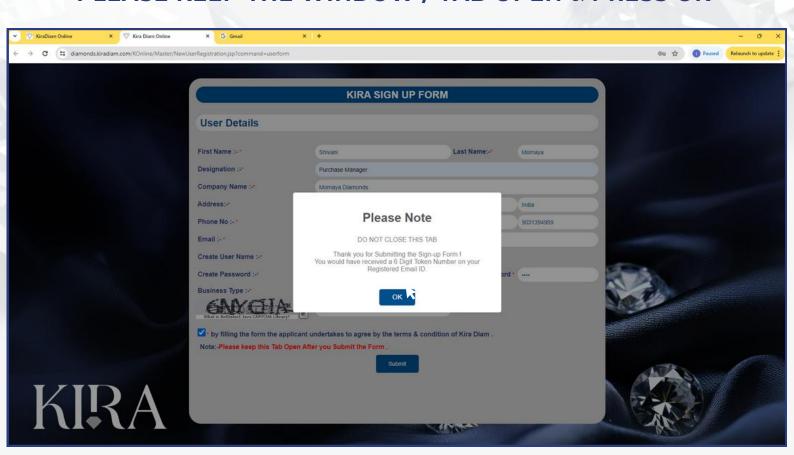

#### UPON SUBMITTING THE FORM, PLEASE KEEP THE WINDOW / TAB OPEN & PRESS OK

#### UPON PRESSING OK, A **6 DIGIT TOKEN NUMBER** WILL BE SENT TO YOUR REGISTERED **EMAIL ID**