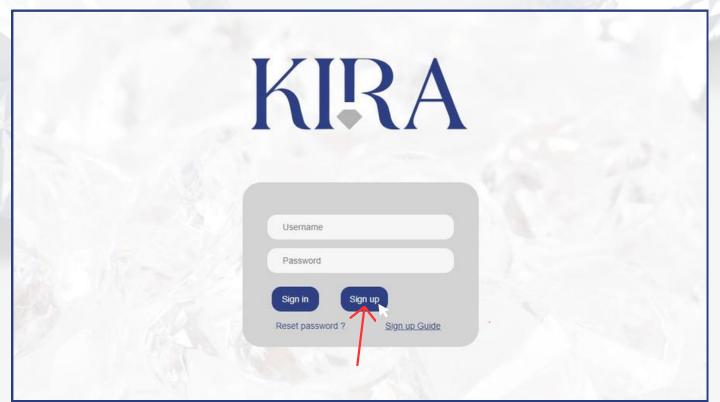

## KIRA

WORLD'S LARGEST GROWER OF CVD LAB GROWN DIAMONDS

kiran Family

# INVENTORY PORTAL SIGNAUP SIGNAUP

Your Steps Quide

#### 

VISIT OUR WEBSITE - **WWW.KIRADIAM.COM** AND CLICK ON THE "**INVENTORY"** TAB ON THE TOP RIGHT SECTION OF THE PAGE



#### 

CLICK ON THE SIGN-UP BUTTON





#### FILL IN THE **SIGN-UP FORM** WITH ALL REQUIRED DETAILS. CREATE YOUR OWN USERNAME AND PASSWORD



#### UPON SUBMITTING THE FORM, PLEASE KEEP THE WINDOW / TAB OPEN & PRESS OK





#### UPON PRESSING OK, A **6 DIGIT TOKEN NUMBER** WILL BE SENT TO YOUR REGISTERED **EMAIL ID**



#### 

#### ENTER & VERIFY THE TOKEN NUMBER ON THE PORTAL



#### STEP 6

AFTER VERIYFYING THE TOKEN YOU WILL BE **REDIRECTED** TO THE LOGIN PAGE!

YOU CAN SIGN-IN USING YOUR CREATED USERNAME AND PASSWORD



#### 

CONGRATULATIONS! YOU ARE NOW SIGNED IN & CAN VIEW KIRA'S FULL CERTIFIED INVENTORY OF OVER 250,000+ STONES LIVE!



## KIRA

# HAPPY BROWSING SIGN-UP NOW! TO VIEW 250,000+ CVD STONES

www.kiradiam.com

In case of any Queries Contact Us