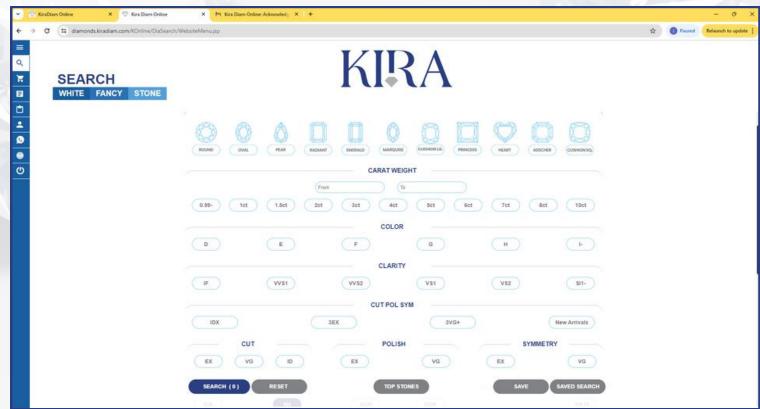

#### 

CONGRATULATIONS! YOU ARE NOW SIGNED IN & CAN VIEW KIRA'S FULL CERTIFIED INVENTORY OF OVER 250,000+ STONES LIVE!