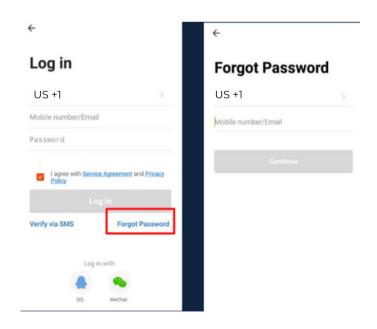

#### c) Resetting your Password

In case you have forgotten your password and need to reset it, please follow the steps below:

- On the Login Page, when prompted for your email & password, click "Forgot Password" button located below the "Login" button
- Select the country from which you will be using the device, usually the app will prompt it automatically