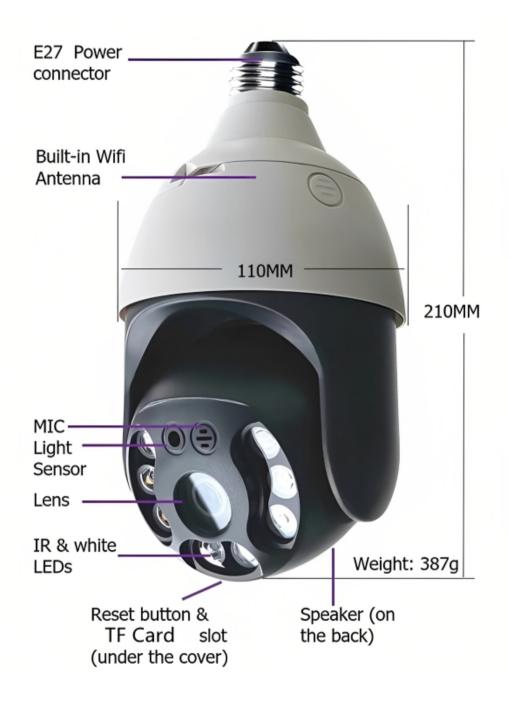

#### 1. SET UP

- a. Remove all items from their original box and insert the SD Card
- b. Install the light bulb holder to the device and use the screws to mount it in place
- c. Please proceed to the following steps on how to pair the device with the mobile app to remotely manage it
- d. Make sure to generate a QR code from the mobile app and scan it using the device to finish pairing