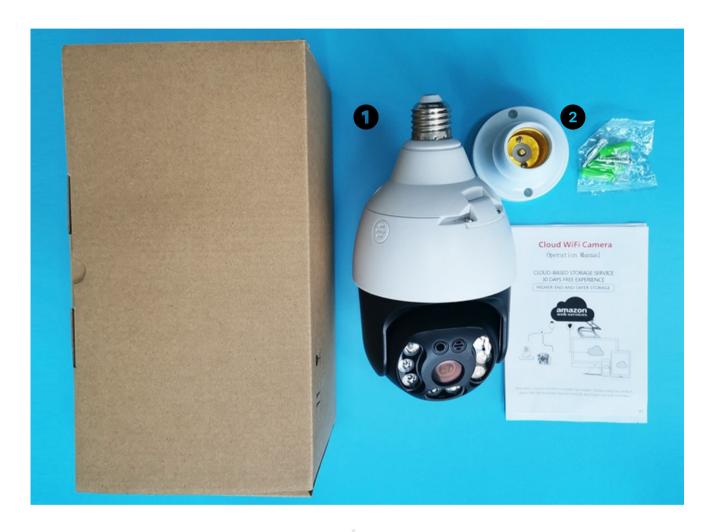

## **PACKAGING DETAILS**

1 Smart Lightbulb Camera

2 E27 Bulb Holder & Screws

#### 1. SET UP

- a. Remove all items from their original box and insert the SD Card
- b. Install the light bulb holder to the device and use the screws to mount it in place
- c. Please proceed to the following steps on how to pair the device with the mobile app to remotely manage it
- d. Make sure to generate a QR code from the mobile app and scan it using the device to finish pairing