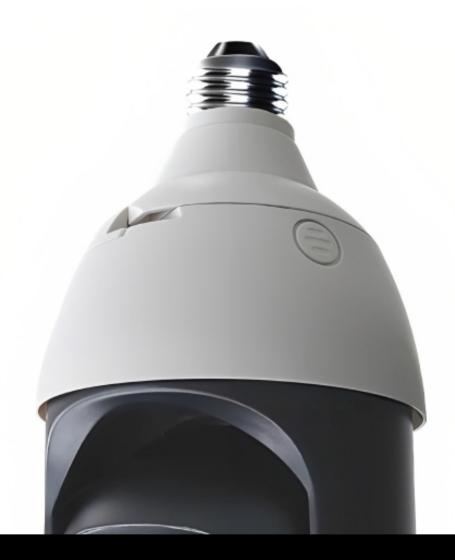

## **PACKAGING DETAILS**

1 Smart Lightbulb Camera

2 E27 Bulb Holder & Screws

#### 1. SET UP

- a. Remove all items from their original box and insert the SD Card
- b. Install the light bulb holder to the device and use the screws to mount it in place
- c. Please proceed to the following steps on how to pair the device with the mobile app to remotely manage it
- d. Make sure to generate a QR code from the mobile app and scan it using the device to finish pairing