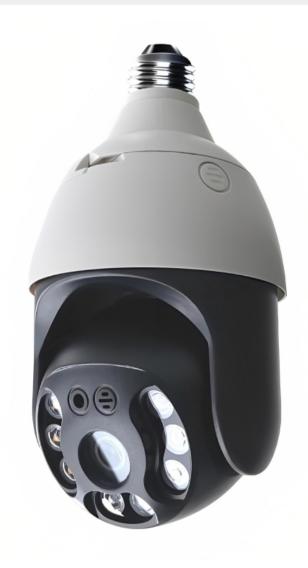

## **PACKAGING DETAILS**

1 Smart Lightbulb Camera

2 E27 Bulb Holder & Screws

#### 1. SET UP

- a. Remove all items from their original box and insert the SD Card
- b. Install the light bulb holder to the device and use the screws to mount it in place
- c. Please proceed to the following steps on how to pair the device with the mobile app to remotely manage it
- d. Make sure to generate a QR code from the mobile app and scan it using the device to finish pairing