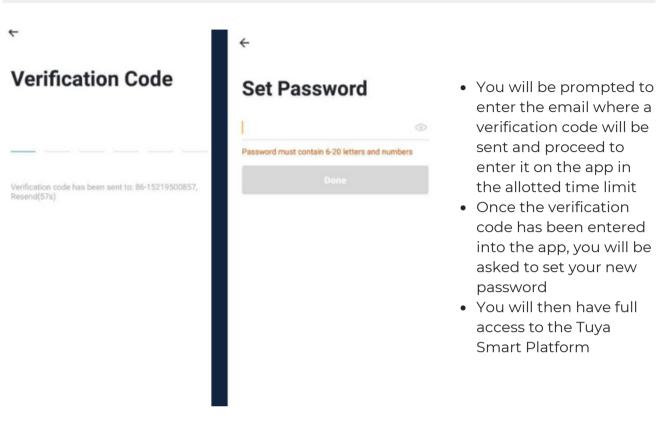

#### After Downloading the App

- Select the country from which you will be using the device, usually the app will prompt it automatically
- You will be redirected to register via email where a verification code will be sent and proceed to enter it on the app in the allotted time limit
- Once the verification code has been entered into the app, you will be asked to set your password
- You will then have full access to the Tuya Smart Platform