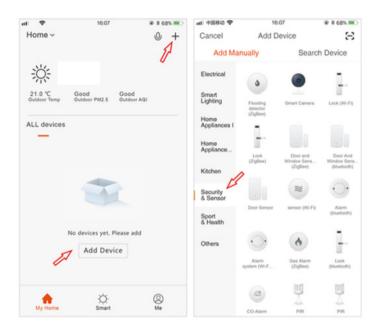

#### d) Adding Devices

To add devices on the app, please follow the instructions below. Your devices and phone must be connected to the same Wi-Fi network in order for this to work.

- To add a device, click the 'Add Device' or tap the 'Plus' button on the top-right corner of your screen and select 'Add Device'
- Make sure to keep the device on and your mobile phone in close proximity

- Wait for the app to finish searching for the device until a successful message pops up.
- Finish adding your device. Once this has been done successfully, you can go on to control the device's functions via the mobile app.