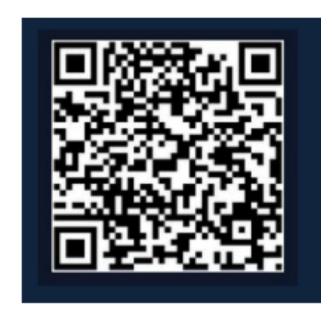

#### a) Downloading the App

Download the application on the Google Play Store or Apple AppStore by searching "Tuya Smart" or by scanning the QR code below