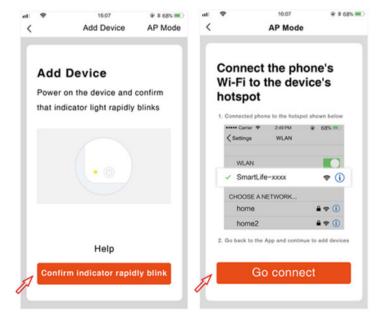

#### 1. SET UP

- a. Remove all items from their original box and insert the SD Card
- b. Install the light bulb holder to the device and use the screws to mount it in place
- c. Please proceed to the following steps on how to pair the device with the mobile app to remotely manage it
- d. Make sure to generate a QR code from the mobile app and scan it using the device to finish pairing

#### d) Adding Devices

To add devices on the app, please follow the instructions below. Your devices and phone must be connected to the same Wi-Fi network in order for this to work.

- To add a device, click the 'Add Device' or tap the 'Plus' button on the top-right corner of your screen and select 'Add Device'
- Make sure to keep the device on and your mobile phone in close proximity

- Wait for the app to finish searching for the device until a successful message pops up.
- Finish adding your device. Once this has been done successfully, you can go on to control the device's functions via the mobile app.