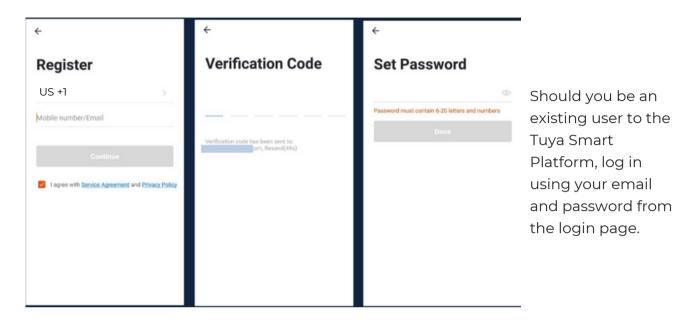

#### After Downloading the App

- Select the country from which you will be using the device, usually the app will prompt it automatically
- You will be redirected to register via email where a verification code will be sent and proceed to enter it on the app in the allotted time limit
- Once the verification code has been entered into the app, you will be asked to set your password
- You will then have full access to the Tuya Smart Platform