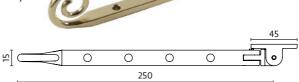

## **Monkey Tail Stay**

 Available in White, Polished Gold, Polished Chrome, Smokey Chrome, Satin Chrome, Black & Mottled Grey

\*PEGS INCLUDED

Polished Brass