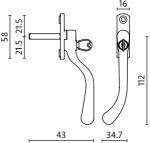

## Monkey Tail or Tear Drop Espag Handle

- Exceeds BSEN1670
- Available in White, Polished Gold, Polished Chrome, Smokey Chrome, Satin Chrome, Black & Mottled Grey
- Complete with 40mm spindle and machine screws
- Matching stays available (below)
- Lockable with key
- Handed

## **Monkey Tail Stay**

 Available in White, Polished Gold, Polished Chrome, Smokey Chrome, Satin Chrome, Black & Mottled Grey

\*PEGS INCLUDED

Polished Brass

## **Tear Drop Stay**

 Available in White, Polished Gold, Polished Chrome, Smokey Chrome, Satin Chrome, Black & Mottled Grey

\*PEGS INCLUDED

Cornish Heritage Collection is distributed throughout the UK by SD Hardware Ltd