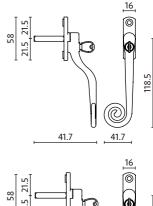

## Monkey Tail or Tear Drop Espag Handle

- Exceeds BSEN1670
- Available in White, Polished Gold, Polished Chrome, Smokey Chrome, Satin Chrome, Black & Mottled Grey
- Complete with 40mm spindle and machine screws
- Matching stays available (below)
- Lockable with key
- Handed

## **Monkey Tail Stay**

 Available in White, Polished Gold, Polished Chrome, Smokey Chrome, Satin Chrome, Black & Mottled Grey

\*PEGS INCLUDED

Polished Brass

## **Tear Drop Stay**

 Available in White, Polished Gold, Polished Chrome, Smokey Chrome, Satin Chrome, Black & Mottled Grey

\*PEGS INCLUDED

Cornish Heritage Collection is distributed throughout the UK by SD Hardware Ltd