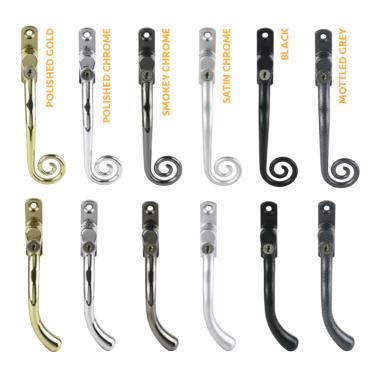

## Monkey Tail or Tear Drop Espag Handle

- Exceeds BSEN1670
- Available in White, Polished Gold, Polished Chrome, Smokey Chrome, Satin Chrome, Black & Mottled Grey
- Complete with 40mm spindle and machine screws
- Matching stays available (below)
- Lockable with key
- Handed

## **Monkey Tail Stay**

 Available in White, Polished Gold, Polished Chrome, Smokey Chrome, Satin Chrome, Black & Mottled Grey

\*PEGS INCLUDED

Polished Brass

## **Tear Drop Stay**

 Available in White, Polished Gold, Polished Chrome, Smokey Chrome, Satin Chrome, Black & Mottled Grey

\*PEGS INCLUDED

Cornish Heritage Collection is distributed throughout the UK by SD Hardware Ltd