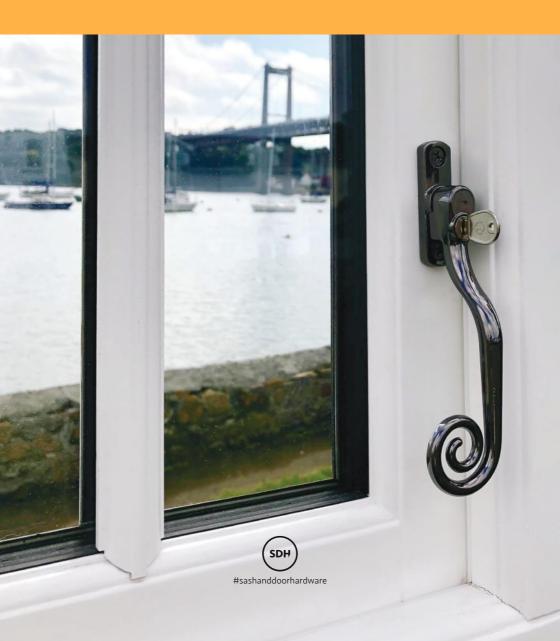

COLLECTION

COLLECTION

Cornish Heritage Window Handles and Stays have been crafted to give the style and feel of a traditional handle but manufactured using modern techniques. Zinc Cast for extra durability, these handles and stays are consistent in finish and dimensions.

Available in monkey tail and tear drop, the espag handle is lockable via a key.

The stay which can be used as a traditional stay (with pegs) or the dummy stay where friction hinges are used but will still allow a traditional look.

## Monkey Tail or Tear Drop Espag Handle

- Exceeds BSEN1670
- Available in White, Polished Gold, Polished Chrome, Smokey Chrome, Satin Chrome, Black & Mottled Grey
- Complete with 40mm spindle and machine screws
- Matching stays available (below)
- Lockable with key
- Handed