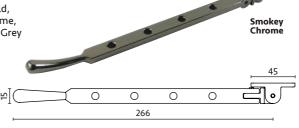

## **Tear Drop Stay**

 Available in White, Polished Gold, Polished Chrome, Smokey Chrome, Satin Chrome, Black & Mottled Grey

\*PEGS INCLUDED

Cornish Heritage Collection is distributed throughout the UK by SD Hardware Ltd