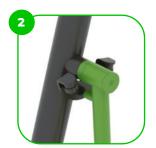

The bumpers of the devices are made of durabrubber material.

At the end of the arms, the handle is rubber-coated for a more comfortable and secure grip.

The device is fitted with composite bearings that are weather-resistant. The bearing does not require regular maintenance.