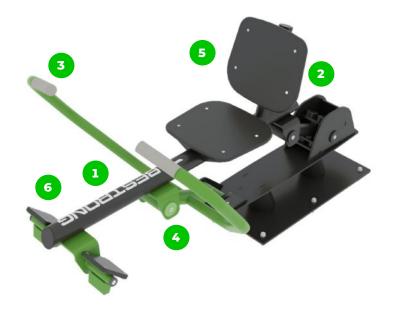

# Material specification

The element is made of high quality S235 steel, which has been cleaned via sandblasting. A corrosion resistant powder coating finish is then applied. Also available with galvanized surface for even greater protection and longevity!

The bumpers of the devices are made of durabrubber material.

At the end of the arms, the handle is rubber-coated for a more comfortable and secure grip.

The device is fitted with composite bearings that are weather-resistant. The bearing does not require regular maintenance.

The seats and backrests are made of strong HDPE material. Which is fully heat, moisture and UV resistant.

The footrests are made premium quality non-slip HDPE with a high wear resistance.

bestrongworld bestrongworld was bestrong.com usa@bestrong.com