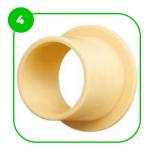

The bumpers of the devices are made of durabrubber material.

At the end of the arms, the handle is rubber-coated for a more comfortable and secure grip.

The device is fitted with composite bearings that are weather-resistant. The bearing does not require regular maintenance.