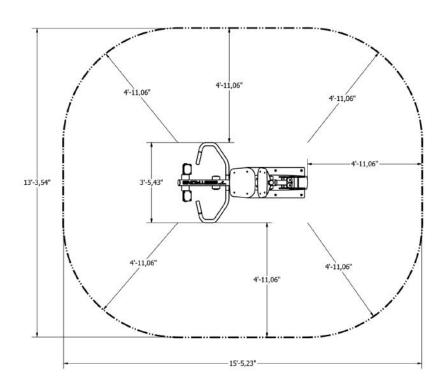

## **Plan View**

#### Installation information

Number of installers (concrete) At least 2 people Total installation time (concrete) 60-120 min. Number of installers (equipment) At least 2 people Total installation time (equipment) 90-120 min. Excavation volume Concrete volume 31.5 x 47.24 x 31.5 .. Size of the base structure Surface mounted Anchoring options
In combined structures, the volume of concrete required varies.

# **Technical specification**

Safety surfice area Around 4.92 ft radius Net weight 227.07 lbs Material S235,KO33 Critic fall height 35.43" Color options For more color options, discuss with your sales representative.