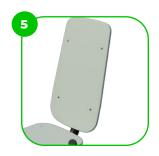

## **Side View**

# 5'-7,12" 2'-10,56"

26.84 ft<sup>3</sup>

26,84 ft<sup>3</sup>