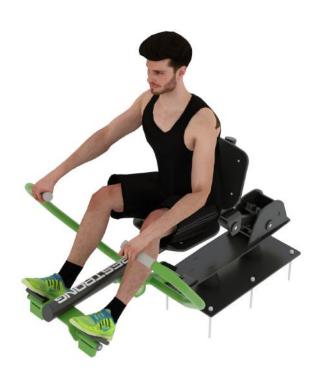

#### Rower

Aspectacular rowing device for training your entire back muscles, but also arms, shoulders & neck. The mechanism uses your own body weightas lifting weight and the movement is very simple and functional.