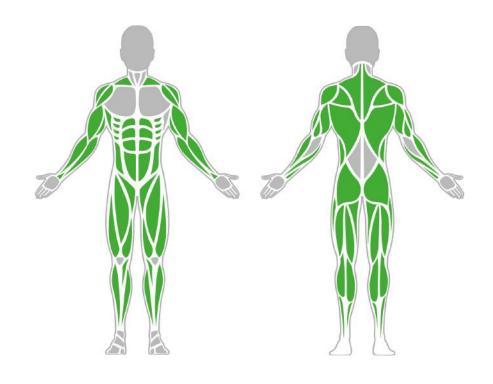

# **Muscle Groups Focus**

#### Rower

Aspectacular rowing device for training your entire back muscles, but also arms, shoulders & neck. The mechanism uses your own body weightas lifting weight and the movement is very simple and functional.