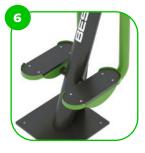

|
| Moving parts Detailed information in the warranty document |

25 years

15 years

2 years

5-10 years

1-3 years

2 years

# Material specification



The element is made of high quality S235 steel, which has been cleaned via sandblasting. A corrosion resistant powder coating finish is then applied. Also available with galvanized surface for even greater protection and longevity!



The bumpers of the devices are made of durabrubber material.



At the end of the arms, the handle is rubber-coated for a more comfortable and secure grip.



The device is fitted with composite bearings that are weather-resistant. The bearing does not require regular maintenance.





The seats and backrests are made of strong HDPE material. Which is fully heat, moisture and UV resistant.



The footrests are made premium quality non-slip HDPE with a high wear resistance.









bestrongworld bestrongworld was bestrong.com usa@bestrong.com