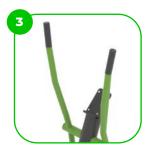

#### Rower

Aspectacular rowing device for training your entire back muscles, but also arms, shoulders & neck. The mechanism uses your own body weightas lifting weight and the movement is very simple and functional.