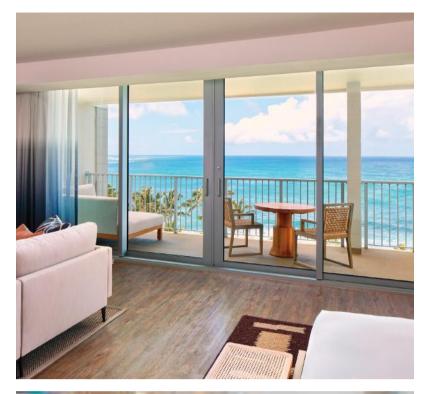

### HYATT REGENCY WAIKIKI RESORT & SPA

Steps from the azure blue waters and soft sands of Waikīkī, Hyatt Regency Waikīkī Beach Resort & Spa offers magnificent personalized services and luxurious amenities. Features include world-class dining, award-winning spa, interactive cultural activities, 24-hour fitness center, swimming pool overlooking the Pacific Ocean, Hawaiian Music & Dance Hall of Fame Historical Exhibit, Farmers Market showcasing artisanal food products, Aloha Friday performance, and more than 60 on-site boutiques.

The guestrooms at Hyatt Regency Waikīkī Beach Resort & Spa are some of the largest and newest on Oahu; each has been smartly designed for guests to relax and recharge. Characterized by clean and modern lines with subtle nods to Hawaiian culture, the guestrooms include practical considerations, such as a 55" flat screen television with Chromecast technology, upgraded hi-speed Internet access, and multiple outlet pods to facilitate electronic needs.

Every detail has been considered down to the Toto Washlets and exclusive bath amenities from Na Ho'ola Spa. Hyatt Regency Waikīkī Beach Resort & Spa is the perfect place for those who want to make the most of their stay and connect with the heart of Hawaii.