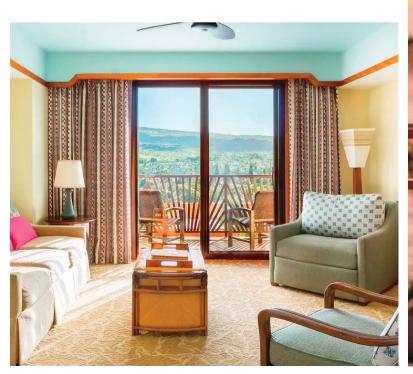

### GRAND WAILEA, A WALDORF ASTORIA RESORT

Discover your refined island retreat, where the natural scenery fuses seamlessly with the contemporary design of each serene accommodation. Local cuisines and exciting experiences guide you to the timeless culture of the island.

Come home to your private retreat just steps from resort activities, restaurants, shops, and the sands of picture-perfect Wailea Beach. Step into your spacious guest room or suite and find instant relaxation amid all the comforts of home, including marble bathrooms and a spacious lanai, where breathtaking Maui views envelop you in the laid-back pace of island life.

Treat yourself to a gorgeous view of the garden or uninterrupted sights of the ocean in one of the well-appointed guest rooms, starting at 640 sq. ft. Upgrade to a luxury suite for additional space, including a separate living area and plush bedroom.