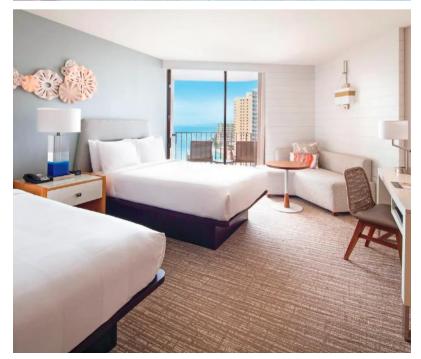

## WAIKIKI BEACH MARRIOTT RESORT & SPA

Treat yourself to a luxury escape to Honolulu at the completely transformed Waikiki Beach Marriott Resort & Spa, a beachfront Waikiki hotel with unparalleled service, thoughtful amenities and sweeping views of the Pacific Ocean.

Located in the heart of Waikiki Beach next to Diamond Head, this resort is highlighted by the all-new Queensbreak amenity deck, Waikiki's largest outdoor entertainment space featuring two pools, a restaurant, and bar floating among palm trees overlooking Queens, the most famous surf break on Waikiki.

Take in soothing ocean breezes from the lanai of your renovated hotel room or suite, complete with island-style décor and indulgent bedding. Enjoy a variety of award-winning restaurants, serving everything from local dishes to dry-aged steaks.