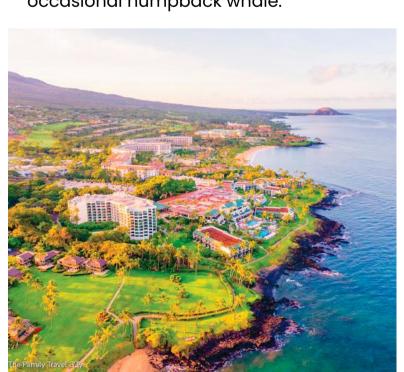

# WAILEA BEACH RESORT, MARRIOTT MAUI

Perfectly placed within steps of the ocean, Wailea Beach Resort - Marriott, Maui offers scenic luxury in a stunning travel destination. Experience stylish comfort along the water's edge in beautifully appointed, family-friendly hotel rooms. Elevate your experience with amenities like a fitness center, championship level golf courses, and a tranquil spa. Ignite your senses with diverse dining options, private floating cabanas, and a vibrant luau show. Refresh in the sparkling waters of the five pools, featuring Hawaii's longest hotel water slide. Enjoy your evening on your large balcony or oversized lanai, with views of vibrant Maui sunsets and an occasional humpback whale.