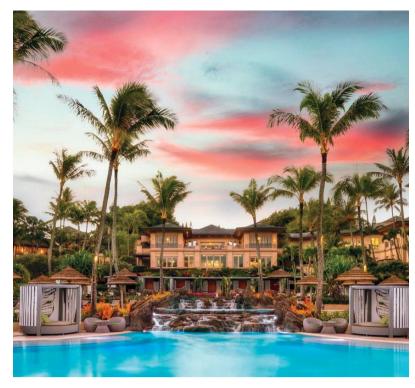

#### THE FAIRMONT ORCHID HAWAII

\*\*\*\*

Inspired by culture, well-being, and genuine aloha, Fairmont Orchid is a luxury Hawaii Island resort and spa beautifully located on the majestic Kohala Coast.

Immerse yourself in an authentic Big Island vacation experience, surrounded by 32 oceanfront acres of lush tropical gardens, cascading waterfalls, and a tranquil white sand beach and lagoon. Resort amenities feature our award-winning Spa Without Walls, a 10,000 square foot oceanfront pool, Hui Holokai Beach Club offering ocean and cultural activities, six restaurants, world-class golf, fitness center and a 10-court tennis pavilion.