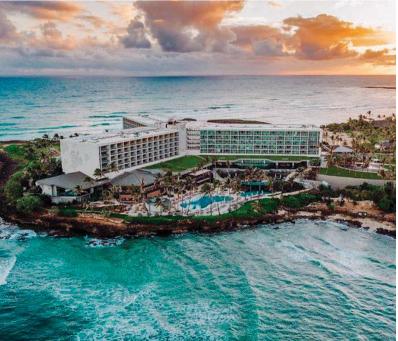

#### THE FAIRMONT ORCHID HAWAII

\*\*\*\*

Inspired by culture, well-being, and genuine aloha, Fairmont Orchid is a luxury Hawaii Island resort and spa beautifully located on the majestic Kohala Coast.

Immerse yourself in an authentic Big Island vacation experience, surrounded by 32 oceanfront acres of lush tropical gardens, cascading waterfalls, and a tranquil white sand beach and lagoon. Resort amenities feature our award-winning Spa Without Walls, a 10,000 square foot oceanfront pool, Hui Holokai Beach Club offering ocean and cultural activities, six restaurants, world-class golf, fitness center and a 10-court tennis pavilion.