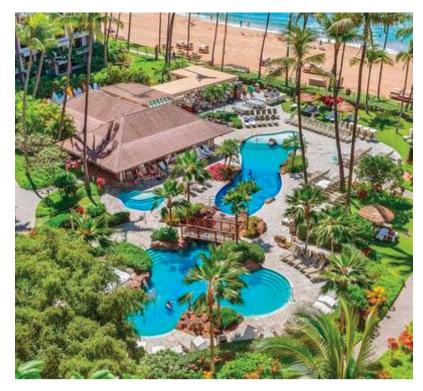

# FEATURED RESORTS

'ALOHILANI RESORT WAIKIKI BEACH

AULANI DISNEY VACATION CLUB VILLAS

**AULANI, A DISNEY RESORT** 

HALEKULANI

**HYATT REGENCY WAIKIKI RESORT & SPA** 

<u>MOANA SURFRIDER, A WESTIN RESORT & SPA, WAIKIKI BEACH</u>

### HYATT REGENCY WAIKIKI RESORT & SPA

Steps from the azure blue waters and soft sands of Waikīkī, Hyatt Regency Waikīkī Beach Resort & Spa offers magnificent personalized services and luxurious amenities. Features include world-class dining, award-winning spa, interactive cultural activities, 24-hour fitness center, swimming pool overlooking the Pacific Ocean, Hawaiian Music & Dance Hall of Fame Historical Exhibit, Farmers Market showcasing artisanal food products, Aloha Friday performance, and more than 60 on-site boutiques.

The guestrooms at Hyatt Regency Waikīkī Beach Resort & Spa are some of the largest and newest on Oahu; each has been smartly designed for guests to relax and recharge. Characterized by clean and modern lines with subtle nods to Hawaiian culture, the guestrooms include practical considerations, such as a 55" flat screen television with Chromecast technology, upgraded hi-speed Internet access, and multiple outlet pods to facilitate electronic needs.

Every detail has been considered down to the Toto Washlets and exclusive bath amenities from Na Ho'ola Spa. Hyatt Regency Waikīkī Beach Resort & Spa is the perfect place for those who want to make the most of their stay and connect with the heart of Hawaii.