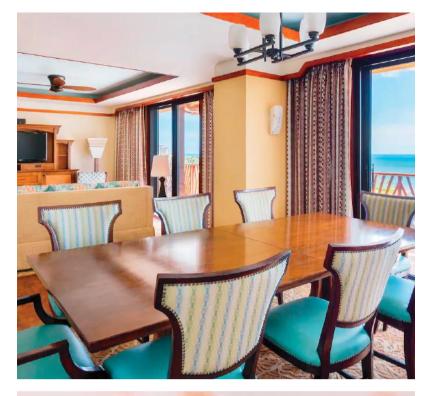

### GRAND WAILEA, A WALDORF ASTORIA RESORT

Discover your refined island retreat, where the natural scenery fuses seamlessly with the contemporary design of each serene accommodation. Local cuisines and exciting experiences guide you to the timeless culture of the island.

Come home to your private retreat just steps from resort activities, restaurants, shops, and the sands of picture-perfect Wailea Beach. Step into your spacious guest room or suite and find instant relaxation amid all the comforts of home, including marble bathrooms and a spacious lanai, where breathtaking Maui views envelop you in the laid-back pace of island life.

Treat yourself to a gorgeous view of the garden or uninterrupted sights of the ocean in one of the well-appointed guest rooms, starting at 640 sq. ft. Upgrade to a luxury suite for additional space, including a separate living area and plush bedroom.