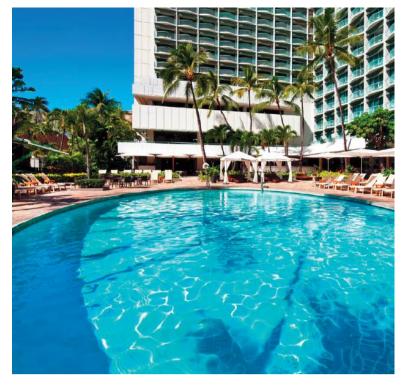

### HYATT REGENCY WAIKIKI RESORT & SPA

Steps from the azure blue waters and soft sands of Waikīkī, Hyatt Regency Waikīkī Beach Resort & Spa offers magnificent personalized services and luxurious amenities. Features include world-class dining, award-winning spa, interactive cultural activities, 24-hour fitness center, swimming pool overlooking the Pacific Ocean, Hawaiian Music & Dance Hall of Fame Historical Exhibit, Farmers Market showcasing artisanal food products, Aloha Friday performance, and more than 60 on-site boutiques.

After a day exploring, relax in one of the resort's beautifully designed outdoor pools, pamper yourself with soothing spa treatments, or dine at one of four on-site restaurants. In the evening, retreat to spacious newly-renovated beachfront accommodations with the Sheraton Signature Sleep Experience, an open-air lanai, and spectacular views. If visiting for event planning reasons, take advantage of the resort's 16 contemporary meeting rooms featuring state-of-the-art audiovisual technology for an elevated experience.