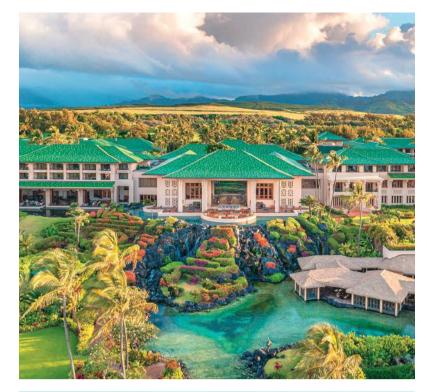

# GRAND HYATT KAUAI RESORT & SPA

 $\star\star\star\star\star$ 

Nature's spectacular setting for the Grand Hyatt Kaua'i Resort & Spa is its legacy. Set on the soothing white sands in Poipu, on Kaua'i's sunny south shore, this luxury resort unfolds on over 50 acres of lush gardens. Gracefully appointed guest rooms embody the resort's natural elegance and commitment to environmental conservation, creating a true sense of place.

Classic Hawaiian-style architecture featuring open courtyards and pathways keep the resort's atmosphere informal and reflective of Hawaii's culture. Spend days relaxing in the multi-level water wonderland with a quiet adult area, meandering river pool, waterslide, and saltwater lagoon. Championship golf awaits at Poipu Bay Golf Course, offering stunning views and challenging play.

Savor the flavors of the island Hawaiian-style at Tidepools, set over a koi-filled lagoon at the base of a waterfall, where you'll dine on the freshest local fish and succulent steaks. Other restaurants feature contemporary American cuisine or sushi. And for a spa experience, Anara® Spa's lavish treatments, offered in an open-air garden setting, use traditional healing methods and island-fresh botanicals to refresh and renew. An extraordinary experience awaits, where impeccable service and lavish amenities greet you at every turn.