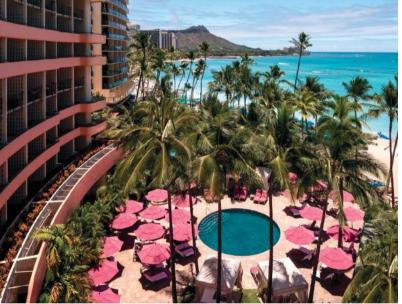

# THE ROYAL HAWAIIAN A LUXURY COLLECTIO N RESORT

\*\*\*\*

Opened in 1927 and known as the "Pink Palace of the Pacific," The Royal Hawaiian, a Luxury Collection Resort, Waikiki is an oasis of timeless luxury on the island of Oahu, Hawaii. Modern yet indigenous, the resort offers unprecedented amenities and exclusive services – all designed to provide guests with a 5-star luxury experience while visiting Waikiki.

From exquisite accommodations in the landmark Historic Wing and the magnificent Mailani Tower to world-class dining, the 528-room Honolulu luxury hotel embodies the allure of Hawaii's inimitable spirit and rich culture. Embark on an enticing epicurean journey in the award-winning Azure Restaurant, the original Mai Tai Bar, the Royal Hawaiian Bakery, and A Royal Hawaiian Luau – Aha Aina, Waikiki's only oceanfront luau. Let Hawaii reframe your point of view from this iconic Waikiki luxury resort.