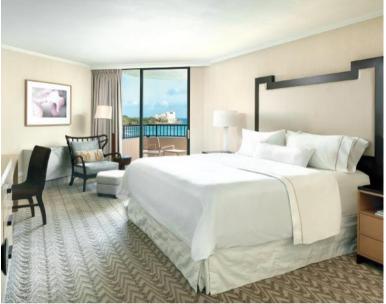

Halekulani's 453 rooms and suites offer a sense of spaciousness and contemporary conveniences, and most offer memory-making ocean views. Accommodations inspire serenity and relaxation and are an extension of our resort.

The guestrooms at Hyatt Regency Waikīkī Beach Resort & Spa are some of the largest and newest on Oahu; each has been smartly designed for guests to relax and recharge. Characterized by clean and modern lines with subtle nods to Hawaiian culture, the guestrooms include practical considerations, such as a 55" flat screen television with Chromecast technology, upgraded hi-speed Internet access, and multiple outlet pods to facilitate electronic needs.

Every detail has been considered down to the Toto Washlets and exclusive bath amenities from Na Ho'ola Spa. Hyatt Regency Waikīkī Beach Resort & Spa is the perfect place for those who want to make the most of their stay and connect with the heart of Hawaii.