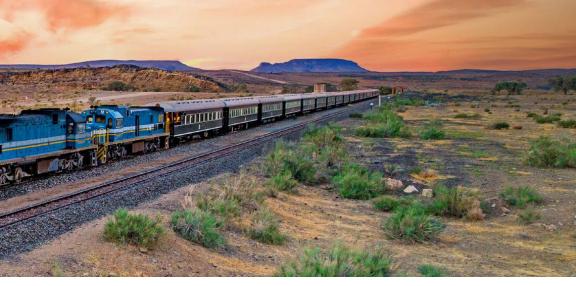

## African Expedition by Private Train

AUGUST 9-23, 2025 Cape Town Pre-Tour: August 6-10, 2025

Explore the diverse sights of four African countries during this private train expedition—an exclusive journey guiding you through historically notable cities, inspiring scenery, and legendary national parks. Uncover a tapestry of cultural wonders, untamed dynamic landscapes and thrilling wildlife encounters throughout this soul-stirring expedition.

#### **Program Highlights**

- Journey through stunning landscapes aboard a private train your haven on the rails featuring well-appointed sleeping compartments, fine dining and inviting social spaces.
- Visit notable landmarks including the Nelson Mandela Statue, Casa de Ferro, Cecil Rhodes' Grave and the ruins of Great Zimbabwe.
- Participate in riveting game drives through reserves and national parks alongside knowledgeable guides with opportunities to observe the Big Five (rhino, leopard, elephant, Cape buffalo and lion).
- Experience the thundering beauty of Victoria Falls where a spectrum of dancing colors create mesmerizing photo opportunities.
- Explore the Zambezi River by boat—a unique chance to see elephants and hippos up close.