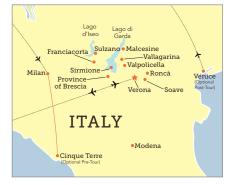

#### 9-Day Itinerary

Day 1: En Route from U.S.

- Day 2: Arrive in Verona, Italy | Province of Brescia (Selva Capuzza) (D)
- Day 3: Sulzano | Lago d'Iseo | Franciacorta (B,L,D)
- Day 4: Selva Capuzza (B,L,D)
- Day 5: Verona | Valpolicella (B,D)
- Day 6: Vallagarina | Malcesine (B,L,D)
- Day 7: Modena (B,L,D)
- Day 8: Roncà | Soave | Sirmione (B,L,D)
- Day 9: Verona | Depart for U.S. (B)