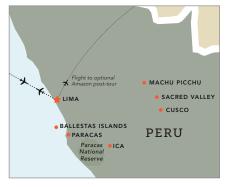

## Mysteries of Peru and Machu Picchu

APRIL 23 - MAY 1, 2025 Amazon Post-Tour: May 1-5, 2025

From the Sacred Valley of the Inca to the magical heights of Machu Picchu to the natural wonders of the Ballestas Islands, join us as we uncover this culturally rich region of the Peruvian Andes. This extraordinary journey reveals Peru's enduring charm, centuries-old traditions, and enigmatic mysteries.

#### **Program Highlights**

- Savor authentic flavors, textures, and aromas of Peruvian cuisine during a tasting tour in Lima where every bite tells a story of tradition and passion.
- Discover the ancient wonders of Cusco, dubbed the "Archaeological Capital of South America."
- Interact with the rich and complex history of the Inca period at the fascinating site of Sacsayhuaman.
- Board the Vistadome train to reach Machu Picchu's untouched stone citadel.
- Take flight over the Nazca Lines—a thrilling opportunity to view the mysterious soil carvings from above.
- Cruise the Ballestas Islands, observing from water the Paracas Candelabra—a prehistoric hillside geoglyph of origins unknown.

#### 9-Day Itinerary

- Day 1: En Route from U.S. | Arrive in Lima, Peru (D)
- Day 2: Lima (B,L)
- Day 3: Lima | Flight to Cusco | Sacred Valley (B,L)
- Day 4: Sacred Valley | Machu Picchu | Sacred Valley | Cusco (B,L)
- Day 5: Cusco (B,L)
- Day 6: Cusco | Flight to Lima | Paracas (B,L)
- Day 7: Paracas | Ica | Paracas (B,D)
- Day 8: Paracas | Ballestas Islands (B)
- Day 9: Paracas | Lima | Depart for U.S. (B)
- Optional 5-Day Amazon Post-Tour