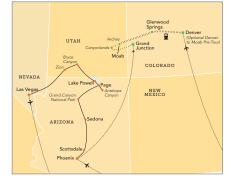

#### OCTOBER 1-9, 2025

Denver to Moab Aboard Rocky Mountaineer Pre-Tour: September 27 - October 1, 2025

Journey with us into the awe-inspiring realm of the American Southwest, unveiling the mesmerizing geological marvels tucked within our treasured national parks. Traverse the timeless landscapes of the Grand Canyon, Bryce Canyon, and Zion, where the intricate dance of uplift and erosion has etched an extraordinary tapestry across the Southwest plateau.

#### 9-Day Itinerary

Day 1: Arrive in Phoenix, AZ | Scottsdale (D)

- Day 2: Scottsdale | Sedona | Grand Canyon National Park (B)
- Day 3: Grand Canyon National Park (B)
- Day 4: Grand Canyon National Park | Page | Lake Powell (B,D)
- Day 5: Lake Powell | Bryce Canyon National Park, UT (B,L,D)
- Day 6: Bryce Canyon National Park | Zion National Park (B)
- Day 7: Zion National Park (B,D)
- Day 8: Zion National Park / Las Vegas, NV (B,R)
- Day 9: Depart Las Vegas (B)