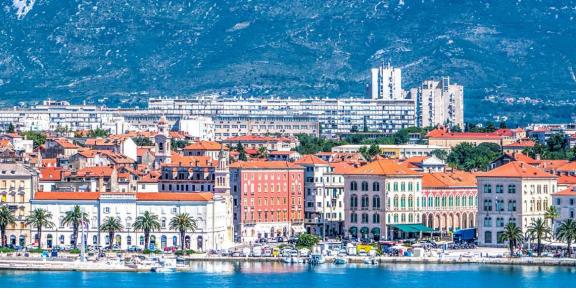

## Northern Adriatic: A Nautical Voyage

JULY 28 - AUGUST 5, 2025 Dubrovnik Pre-Tour: July 26-29, 2025 Prosecco Post-Tour: August 5-7, 2025

Embark upon an unforgettable journey cruising the captivating northern Adriatic, weaving through a tapestry of enchanting destinations that span Croatia, Montenegro and the cultural gems of Northern Italy. On board your five-star vessel, enter a world where the delicate balance between modern luxury and responsible travel is seamlessly achieved.

#### **Program Highlights**

- Traverse the charming streets of Kotor, Montenegro, where the past whispers through its ancient walls.
- Journey to the sun-drenched, fishing-village-turned-posh-"Croatian-Riviera" city of Hvar, a haven of natural beauty and vibrant energy.
- Lose yourself in the labyrinthine lanes of Split, where the juxtaposition of old and new captivates the senses.
- Embrace the medieval architecture, historic charm and artistic treasures along the Dalmatian coast.
- On board savor a gourmet culinary experience that reflects the richness of the destinations you explore, with menus featuring local seafood, wine, olive oil, cured meats and aromatic herbs.

#### 9-Day Itinerary

Day 1: En Route from U.S.

- Day 2: Arrive in Dubrovnik, Croatia Embarkation (R,D)
- Day 3: Kotor, Montenegro (B,L,D)
- Day 4: Hvar, Croatia (B,L,D)
- Day 5: Split (B,L,D)
- Day 6: Brijuni Islands (B,L,D)
- Day 7: Ravenna, Italy (B,L,D)