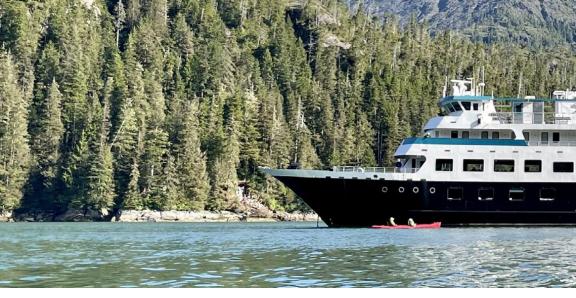

### **Discover Southeast Alaska**

JUNE 27 - JULY 4, 2025

Denali National Park Pre-Tour: June 22-27, 2025

Enjoy the agility and flexibility of small-ship travel during this expedition cruise through Alaska's Inside Passage. Alongside expert naturalists and knowledgeable on-board crew, navigate narrow channels and waterways inaccessible by larger vessels. While exploring some of nature's more secluded landscapes, encounter Alaska's abundant wildlife, breathtaking scenery, and ice-blue glaciers of unfathomable proportions.