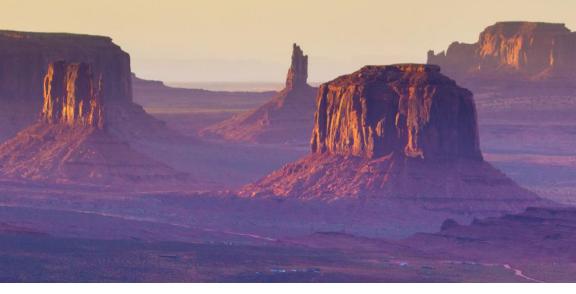

#### OCTOBER 1-9, 2025

Denver to Moab Aboard Rocky Mountaineer Pre-Tour: September 27 - October 1, 2025

Journey with us into the awe-inspiring realm of the American Southwest, unveiling the mesmerizing geological marvels tucked within our treasured national parks. Traverse the timeless landscapes of the Grand Canyon, Bryce Canyon, and Zion, where the intricate dance of uplift and erosion has etched an extraordinary tapestry across the Southwest plateau.

#### **Program Highlights**

- Connect with nature. Immerse yourself in the otherworldly surroundings of the Southwest's natural wonders. Each day offers active exploration and time for serene contemplation amidst the vastness of the parks.
- Choose your own adventure. While in Grand Canyon National Park opt for independent touring or join an optional once-in-alifetime flightseeing excursion to tour the park by helicopter.
- Gain perspective and insight. An Orbridge Expedition Leader and local guides seamlessly enrich the learning experience throughout the tour, each providing geological, historical, and cultural interpretations at every location.
- Explore at leisure. Zion National Park is a masterpiece of nature. Take advantage of a full day to discover its marvelous sandstone cliffs and diverse array of ecosystems.
- Fuel your inspiration. Admire the radiant colors displayed on the walls of Antelope Canyon. Experience the tranquility of rafting down the Colorado River. Stand in awe before the magnificent hoodoos at Bryce Canyon. Capture these indelible moments to cherish for a lifetime.