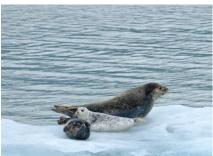

Optional 6-Day Denali Pre-Tour

- 7 nights aboard the Chichagof Dream
- All onboard hand-crafted meals: 7 breakfasts, 6 lunches and 7 dinners—including a special Captain's Farewell Dinner, and complimentary wine and beer at dinner
- An onboard lecture program and educational guidance of two naturalists plus an Orbridge Expedition Leader
- Guided kayaking, hiking, walking, skiff excursions and wildlife viewing where humpback whales, orcas, brown bears, Steller sea lions, harbor seals, sea otters, arctic terns, bald eagles and other populations are frequently spotted
- All port fees and entry fees to parks, preserves, museums, attractions and special excursions as described in the itinerary
- Gratuities for Orbridge Expedition Leader, airport transfer drivers and drivers/guides on included land excursions
- Airport transfers for guests arriving and departing during the suggested times