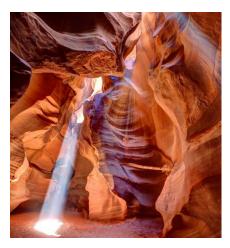

### Southwest National Parks

#### **Program Highlights**

- Connect with nature. Immerse yourself in the otherworldly surroundings of the Southwest's natural wonders. Each day offers active exploration and time for serene contemplation amidst the vastness of the parks.
- Choose your own adventure. While in Grand Canyon National Park opt for independent touring or join an optional once-in-alifetime flightseeing excursion to tour the park by helicopter.
- Gain perspective and insight. An Orbridge Expedition Leader and local guides seamlessly enrich the learning experience throughout the tour, each providing geological, historical, and cultural interpretations at every location.
- Explore at leisure. Zion National Park is a masterpiece of nature. Take advantage of a full day to discover its marvelous sandstone cliffs and diverse array of ecosystems.
- Fuel your inspiration. Admire the radiant colors displayed on the walls of Antelope Canyon. Experience the tranquility of rafting down the Colorado River. Stand in awe before the magnificent hoodoos at Bryce Canyon. Capture these indelible moments to cherish for a lifetime.