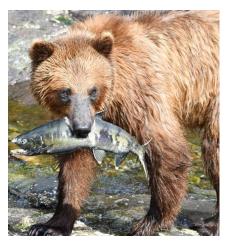

Optional 6-Day Denali Pre-Tour

- 7 nights aboard the Chichagof Dream
- All onboard hand-crafted meals: 7 breakfasts, 6 lunches and 7 dinners—including a special Captain's Farewell Dinner, and complimentary wine and beer at dinner
- An onboard lecture program and educational guidance of two naturalists plus an Orbridge Expedition Leader
- Guided kayaking, hiking, walking, skiff excursions and wildlife viewing where humpback whales, orcas, brown bears, Steller sea lions, harbor seals, sea otters, arctic terns, bald eagles and other populations are frequently spotted
- All port fees and entry fees to parks, preserves, museums, attractions and special excursions as described in the itinerary
- Gratuities for Orbridge Expedition Leader, airport transfer drivers and drivers/guides on included land excursions
- Airport transfers for guests arriving and departing during the suggested times