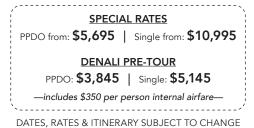

Optional 6-Day Denali Pre-Tour

- 7 nights aboard the Chichagof Dream
- All onboard hand-crafted meals: 7 breakfasts, 6 lunches and 7 dinners—including a special Captain's Farewell Dinner, and complimentary wine and beer at dinner
- An onboard lecture program and educational guidance of two naturalists plus an Orbridge Expedition Leader
- Guided kayaking, hiking, walking, skiff excursions and wildlife viewing where humpback whales, orcas, brown bears, Steller sea lions, harbor seals, sea otters, arctic terns, bald eagles and other populations are frequently spotted
- All port fees and entry fees to parks, preserves, museums, attractions and special excursions as described in the itinerary
- Gratuities for Orbridge Expedition Leader, airport transfer drivers and drivers/guides on included land excursions
- Airport transfers for guests arriving and departing during the suggested times