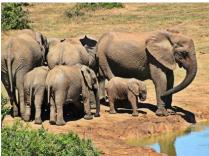

#### **Program Highlights**

- Journey through stunning landscapes aboard a private train your haven on the rails featuring well-appointed sleeping compartments, fine dining and inviting social spaces.
- Visit notable landmarks including the Nelson Mandela Statue, Casa de Ferro, Cecil Rhodes' Grave and the ruins of Great Zimbabwe.
- Participate in riveting game drives through reserves and national parks alongside knowledgeable guides with opportunities to observe the Big Five (rhino, leopard, elephant, Cape buffalo and lion).
- Experience the thundering beauty of Victoria Falls where a spectrum of dancing colors create mesmerizing photo opportunities.
- Explore the Zambezi River by boat—a unique chance to see elephants and hippos up close.