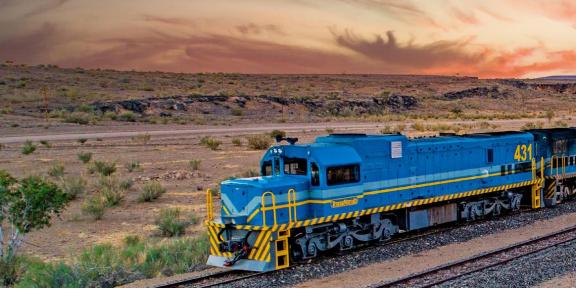

## African Expedition by Private Train

AUGUST 9-23, 2025 Cape Town Pre-Tour: August 6-10, 2025

Explore the diverse sights of four African countries during this private train expedition—an exclusive journey guiding you through historically notable cities, inspiring scenery, and legendary national parks. Uncover a tapestry of cultural wonders, untamed dynamic landscapes and thrilling wildlife encounters throughout this soul-stirring expedition.

#### **Program Highlights**

- Journey through stunning landscapes aboard a private train your haven on the rails featuring well-appointed sleeping compartments, fine dining and inviting social spaces.
- Visit notable landmarks including the Nelson Mandela Statue, Casa de Ferro, Cecil Rhodes' Grave and the ruins of Great Zimbabwe.
- Participate in riveting game drives through reserves and national parks alongside knowledgeable guides with opportunities to observe the Big Five (rhino, leopard, elephant, Cape buffalo and lion).
- Experience the thundering beauty of Victoria Falls where a spectrum of dancing colors create mesmerizing photo opportunities.
- Explore the Zambezi River by boat—a unique chance to see elephants and hippos up close.