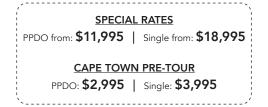

Optional 5-Day Cape Town Pre-Tour

- 9 nights aboard the private train plus 4 nights deluxe hotel/ lodge accommodations
- 13 breakfasts, 7 lunches and 11 dinners including a special farewell dinner
- All excursions described in the itinerary including admission and park fees
- Expert naturalist guides throughout including an Orbridge Travel Director Team
- Access to onboard physician
- Transfer and excursion transportation aboard air conditioned buses
- Gratuities for Orbridge Travel Directors, onboard guides, drivers, porters, attendants and wait staff for included meals
- Airport transfers for guests arriving and departing during the suggested times