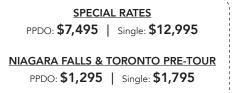

Optional 3-Day Niagara Falls & Toronto Pre-Tour

Optional 3-Day Victoria Post-Tour

wsu.orbridge.com

- 1 night at Fairmont Royal York in Toronto and 1 night at Fairmont Hotel Vancouver, both famous, luxury Canadian Railway hotels
- 4 nights accommodations in Prestige Class onboard VIA Rail's *The Canadian*
- 6 breakfasts, 4 lunches and 4 dinners (snacks and bar orders are included while aboard *The Canadian*)
- Special welcome and farewell receptions
- Admission to all activities and tours as described in the 7-day itinerary
- Full guiding services of an Orbridge Travel Director
- Onboard concierge services
- Private motor coach transportation for the sightseeing tour
- Gratuities for Orbridge Travel Director, drivers, porters, VIA Rail attendants and wait staff for included meals
- Airport transfers for guests arriving and departing during the suggested times

#### VICTORIA POST-TOUR PPDO: \$1,295 | Single: \$1,795

DATES, RATES & ITINERARY SUBJECT TO CHANGE