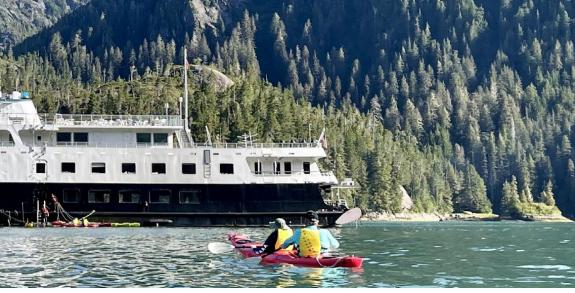

### **Discover Southeast Alaska**

JUNE 27 - JULY 4, 2025

Denali National Park Pre-Tour: June 22-27, 2025

Enjoy the agility and flexibility of small-ship travel during this expedition cruise through Alaska's Inside Passage. Alongside expert naturalists and knowledgeable on-board crew, navigate narrow channels and waterways inaccessible by larger vessels. While exploring some of nature's more secluded landscapes, encounter Alaska's abundant wildlife, breathtaking scenery, and ice-blue glaciers of unfathomable proportions.

#### **Program Highlights**

- Dive into the rich history and diverse cultures of Alaska, from the captivating exhibits of the Alaska State Museum in Juneau to engaging encounters in the charming town of Petersburg.
- Experience nature's grandeur as you witness glaciers calving, whales breaching and sea otters playing.
- Discover Glacier Bay National Park, an icy sanctuary of untouched landscapes and dynamic wildlife.
- Uncover Petersburg's fishing heritage amidst the lush scenery of historical Petersburg Creek Trail.
- Trace the footsteps of explorers through numerous guided hikes and skiff excursions.