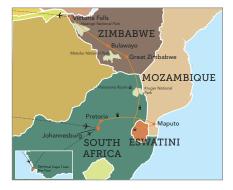

## African Expedition by Private Train

AUGUST 9-23, 2025 Cape Town Pre-Tour: August 6-10, 2025

Explore the diverse sights of four African countries during this private train expedition—an exclusive journey guiding you through historically notable cities, inspiring scenery, and legendary national parks. Uncover a tapestry of cultural wonders, untamed dynamic landscapes and thrilling wildlife encounters throughout this soul-stirring expedition.

#### 16-Day Itinerary

- Day 1: En Route from U.S.
- Day 2: Arrive in Johannesburg, South Africa
- Day 3: Pretoria (B,L,D)
- Day 4: Full Day Aboard Train (B,L,D)
- Day 5: Kingdom of Eswatini (B,D)
- Day 6: Maputo, Mozambique (B,L,D)
- Day 7: Kruger National Park (B,L,D)
- Day 8: Drakensberg Mountains (B,D)
- Day 9: Makalali Game Reserve (B,L,D)
- Day 10: Full Day Aboard Train (B,L,D)
- Day 11: Great Zimbabwe (B,D)
- Day 12: Bulawayo | Matobo National Park (B,D)
- Day 13: Hwange National Park | Victoria Falls (B,L)
- Day 14: Victoria Falls (B,D)
- Day 15: Victoria Falls | Depart for U.S. (B)
- Day 16: Arrive in U.S.