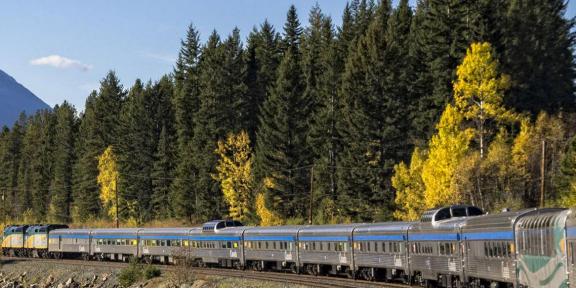

### Toronto to Vancouver by Rail

#### JUNE 17-23, 2025

Niagara Falls & Toronto Pre-Tour: June 15-17, 2025 Victoria Post-Tour: June 23-25, 2025

This five-star journey features hotel stays at luxurious, historic rail properties bookending four amazing days and nights in Prestige Class aboard VIA Rail's *The Canadian*.

#### **Program Highlights**

- Unwind and unplug. Enjoy the serenity of traveling by rail with time to truly disconnect from the outside world.
- Relax in comfort. Your private Prestige Class stateroom provides 50% more living space compared to other cabin categories.
- Embrace the countryside. Crossing five provinces, admire the diverse and picturesque landscapes each creating a colorful changing tapestry day after day.
- Indulge on board. Three-course lunches and dinners are prepared by onboard chefs using a selection of local and regional ingredients.
- Enjoy the atmosphere. Whether joining an onboard lecture or presentation, gathering for a wine tasting, playing board or card games, or simply watching the outside panoramas pass by, each day offers a variety of optional activities aimed to define the leisurely pace of the journey.