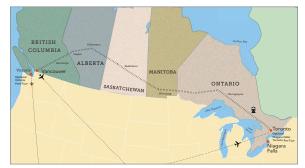

### Toronto to Vancouver by Rail

#### JUNE 17-23, 2025

Niagara Falls & Toronto Pre-Tour: June 15-17, 2025 Victoria Post-Tour: June 23-25, 2025

This five-star journey features hotel stays at luxurious, historic rail properties bookending four amazing days and nights in Prestige Class aboard VIA Rail's *The Canadian*.

#### 7-Day Itinerary

- Day 1: Arrive in Toronto, Ontario, Canada (R)
- Day 2: Toronto | Board VIA Rail's The Canadian | Hornepayne (B,L,D)
- Day 3: Winnipeg, Manitoba (B,L,D)
- Day 4: Saskatoon, Saskatchewan | Edmonton, Alberta (B,L,D)
- Day 5: Jasper | Kamloops, British Columbia (B,L,D)
- Day 6: Vancouver (B,R)
- Day 7: Vancouver | Depart for U.S. (B)