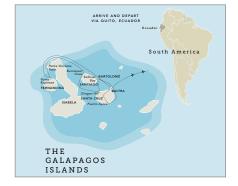

### The Galapagos Islands – Western Itinerary

#### 8-Day Itinerary

Day 1: En Route | Arrive in Quito, Ecuador

- Day 2: Quito (B,L,R)
- Day 3: Quito | Flight to Baltra | Santa Cruz: Highlands | Puerto Ayora – Embarkation (B,L,D)
- Day 4: Bartolomé l Santiago: Sullivan Bay (B,L,D)
- Day 5: Santa Cruz: Dragon Hill | Santiago: Buccaneer Cove (B,L,D)
- Day 6: Isabela: Punta Vicente Roca I Fernandina: Punta Espinoza (B,L,D)
- Day 7: Baltra Disembarkation | Flight to Quito, Ecuador (B,L)
- Day 8: Quito | Depart for U.S. (B)