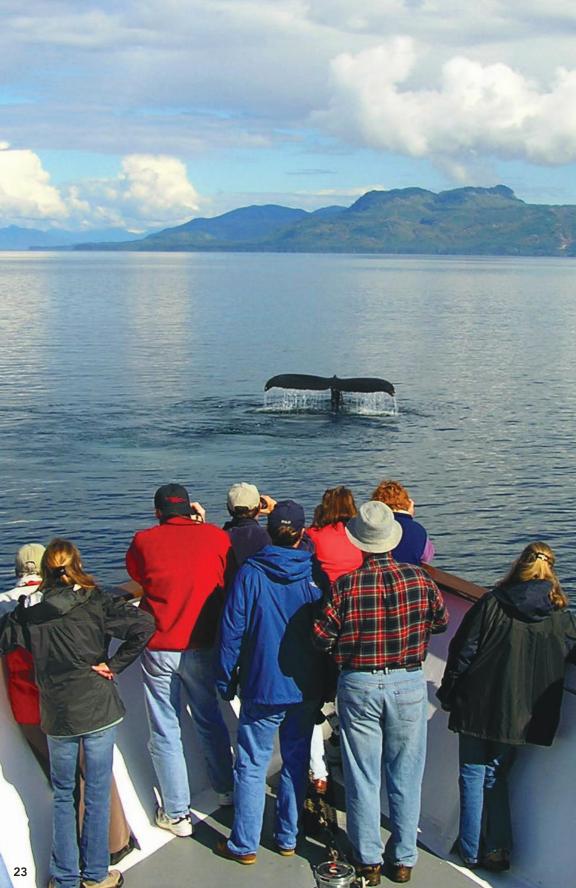

### **Discover Southeast Alaska**

JUNE 27 - JULY 4, 2025

Denali National Park Pre-Tour: June 22-27, 2025

Enjoy the agility and flexibility of small-ship travel during this expedition cruise through Alaska's Inside Passage. Alongside expert naturalists and knowledgeable on-board crew, navigate narrow channels and waterways inaccessible by larger vessels. While exploring some of nature's more secluded landscapes, encounter Alaska's abundant wildlife, breathtaking scenery, and ice-blue glaciers of unfathomable proportions.

#### **Program Highlights**

- Dive into the rich history and diverse cultures of Alaska, from the captivating exhibits of the Alaska State Museum in Juneau to engaging encounters in the charming town of Petersburg.
- Experience nature's grandeur as you witness glaciers calving, whales breaching and sea otters playing.
- Discover Glacier Bay National Park, an icy sanctuary of untouched landscapes and dynamic wildlife.
- Uncover Petersburg's fishing heritage amidst the lush scenery of historical Petersburg Creek Trail.
- Trace the footsteps of explorers through numerous guided hikes and skiff excursions.