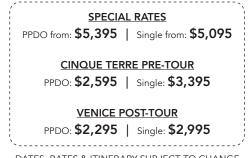

#### SPECIAL RATES

PPDO from: **\$7,045** | Single from: **\$11,645** —includes \$450 per person port fee—

#### DUBROVNIK PRE-TOUR

PPDO: **\$2,195** | Single: **\$2,595** 

#### PROSECCO POST-TOUR

PPDO: **\$2,195** | Single: **\$2,495** 