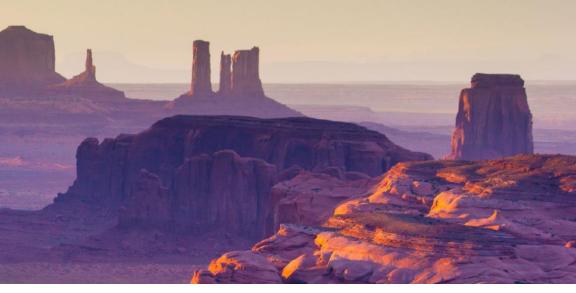

### Southwest National Parks

#### OCTOBER 1-9, 2025

Denver to Moab Aboard Rocky Mountaineer Pre-Tour: September 27 - October 1, 2025

Journey with us into the awe-inspiring realm of the American Southwest, unveiling the mesmerizing geological marvels tucked within our treasured national parks. Traverse the timeless landscapes of the Grand Canyon, Bryce Canyon, and Zion, where the intricate dance of uplift and erosion has etched an extraordinary tapestry across the Southwest plateau.