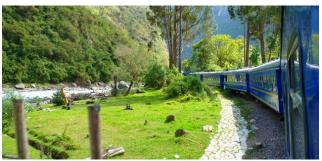

## Mysteries of Peru and Machu Picchu

APRIL 23 - MAY 1, 2025 Amazon Post-Tour: May 1-5, 2025

From the Sacred Valley of the Inca to the magical heights of Machu Picchu to the natural wonders of the Ballestas Islands, join us as we uncover this culturally rich region of the Peruvian Andes. This extraordinary journey reveals Peru's enduring charm, centuries-old traditions, and enigmatic mysteries.

#### **Program Highlights**

- Savor authentic flavors, textures, and aromas of Peruvian cuisine during a tasting tour in Lima where every bite tells a story of tradition and passion.
- Discover the ancient wonders of Cusco, dubbed the "Archaeological Capital of South America."
- Interact with the rich and complex history of the Inca period at the fascinating site of Sacsayhuaman.
- Board the Vistadome train to reach Machu Picchu's untouched stone citadel.
- Take flight over the Nazca Lines—a thrilling opportunity to view the mysterious soil carvings from above.
- Cruise the Ballestas Islands, observing from water the Paracas Candelabra—a prehistoric hillside geoglyph of origins unknown.

#### 9-Day Itinerary

- Day 1: En Route from U.S. | Arrive in Lima, Peru (D)
- Day 2: Lima (B,L)
- Day 3: Lima | Flight to Cusco | Sacred Valley (B,L)
- Day 4: Sacred Valley | Machu Picchu | Sacred Valley | Cusco (B,L)
- Day 5: Cusco (B,L)
- Day 6: Cusco | Flight to Lima | Paracas (B,L)
- Day 7: Paracas | Ica | Paracas (B,D)
- Day 8: Paracas | Ballestas Islands (B)
- Day 9: Paracas | Lima | Depart for U.S. (B)
- Optional 5-Day Amazon Post-Tour