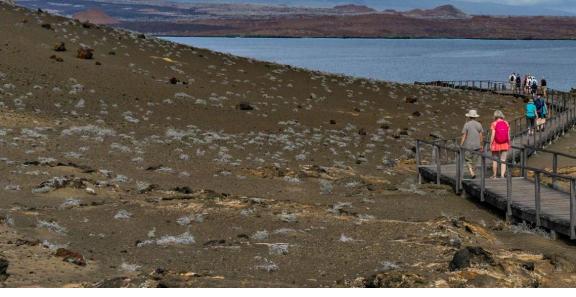

### The Galapagos Islands – Western Itinerary

#### **Program Highlights**

- Visit must-see highlights of Quito during a full-day, guided city tour, including Old Town Quito, the colorful San Francisco Market, La Compañía de Jesús (the "Golden Church"), and Casa del Alabado Archaeological Museum.
- Experience unparalleled opportunities for immersive, up-close encounters with a myriad of wildlife. Walk among curious creatures on shore, snorkel beside sea lions and turtles in the clear waters of the world's second largest marine reserve, and witness genuine interactions between species in the wild.
- Benefit from knowledgeable naturalist guides who will provide insight on the origins of the unique flora and fauna endemic to the Galapagos Islands.
- Choose from a variety of water activities, as *Isabela II* is wellequipped with snorkel gear and ocean kayaks. Guides will also lead numerous outings by panga and glass-bottom boat.
- Enjoy exclusive access to many island locations. Isabela II has sailing privileges other vessels do not, so no other boats will be in sight during many moorings and shore landings.
- Visit historic sites, including the Charles Darwin Research Station and Sullivan Bay on Santiago Island, one of the first sites visited by Charles Darwin.