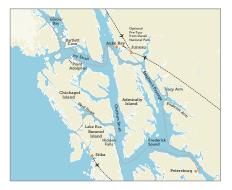

### **Discover Southeast Alaska**

JUNE 27 - JULY 4, 2025

Denali National Park Pre-Tour: June 22-27, 2025

Enjoy the agility and flexibility of small-ship travel during this expedition cruise through Alaska's Inside Passage. Alongside expert naturalists and knowledgeable on-board crew, navigate narrow channels and waterways inaccessible by larger vessels. While exploring some of nature's more secluded landscapes, encounter Alaska's abundant wildlife, breathtaking scenery, and ice-blue glaciers of unfathomable proportions.

#### 8-Day Itinerary

- Day 1: Arrive in Juneau, AK Embarkation (D)
- Day 2: Icy Strait (B,L,D)
- Day 3: Glacier Bay National Park (B,L,D)
- Day 4: Tracy Arm Fjord (B,L,D)
- Day 5: Petersburg | Frederick Sound (B,L,D)
- Day 6: Eastern Baranof Island | Hidden Falls (B,L,D)
- Day 7: Lake Eva (B,L,D)
- Day 8: Sitka Disembarkation | Depart Sitka (B)