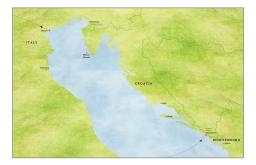

## Northern Adriatic: A Nautical Voyage

JULY 28 - AUGUST 5, 2025 Dubrovnik Pre-Tour: July 26-29, 2025 Prosecco Post-Tour: August 5-7, 2025

Embark upon an unforgettable journey cruising the captivating northern Adriatic, weaving through a tapestry of enchanting destinations that span Croatia, Montenegro and the cultural gems of Northern Italy. On board your five-star vessel, enter a world where the delicate balance between modern luxury and responsible travel is seamlessly achieved.

#### 9-Day Itinerary

Day 1: En Route from U.S.

- Day 2: Arrive in Dubrovnik, Croatia Embarkation (R,D)
- Day 3: Kotor, Montenegro (B,L,D)
- Day 4: Hvar, Croatia (B,L,D)
- Day 5: Split (B,L,D)
- Day 6: Brijuni Islands (B,L,D)
- Day 7: Ravenna, Italy (B,L,D)

Day 8: Bologna (B,L,R,D)

Day 9: Venice – Disembarkation | Depart for U.S. (B)

Optional 4-Day Dubrovnik Pre-Tour

Optional 3-Day Prosecco Post-Tour

- 7 nights aboard luxurious Le Bougainville
- All onboard hand-crafted meals: 7 breakfasts, 6 lunches and 7 dinners (served with wine, beer or non-alcoholic beverages) plus special welcome and farewell receptions
- Unlimited select complimentary beverages available 24/7 on board the ship, including in the comfort of your stateroom
- Private tours and special small-group excursions as noted in the 9-day itinerary
- Full guiding services of a team of Orbridge Travel Directors and expert local guides
- Private motor coach transportation
- Luggage porterage
- Gratuities to ship crew, Orbridge Travel Directors, local guides, drivers, porters and wait staff for included meals
- Airport transfers for guests arriving and departing during the suggested times