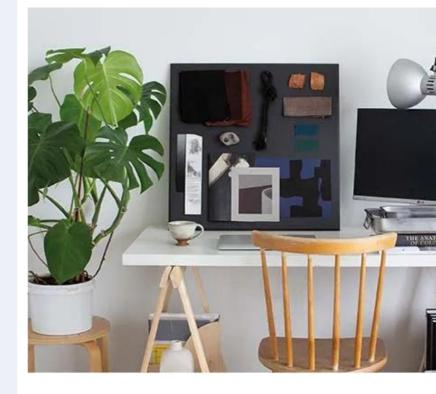

## PINBOARD LINOLEUM

## **ALL NATURAL SOLUTIONS**

Bulletin board is an all-natural material that can be applied to framed pin boards or directly onto the wall. Its surface is tactile and colourful, creating a decorative element in your space, in addition to being a practical aid in your day-to-day activity.

- Sustainable produced from natural and renewable raw materials
- Retains its grip doesn't crumble like traditional soft boards
- Resilient and flexible easy to cut, combine and handle
- Long-lasting and strong
- Versatile and colourful
- Doesn't attract dust
- Hygienic and bacteriostatic