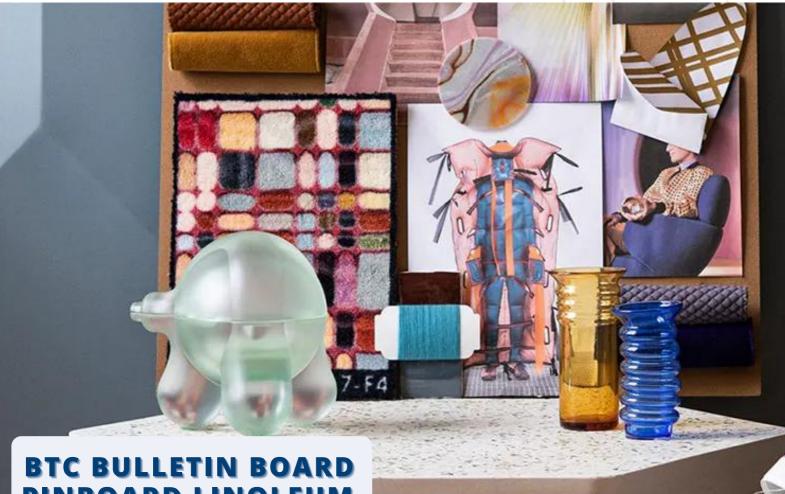

## PINBOARD LINOLEUM

## **ALL NATURAL SOLUTIONS**

Bulletin board is an all-natural material that can be applied to framed pin boards or directly onto the wall. Its surface is tactile and colourful, creating a decorative element in your space, in addition to being a practical aid in your day-to-day activity.

- Sustainable produced from natural and renewable raw materials
- Retains its grip doesn't crumble like traditional soft boards
- Resilient and flexible easy to cut, combine and handle
- Long-lasting and strong
- Versatile and colourful
- Doesn't attract dust
- Hygienic and bacteriostatic