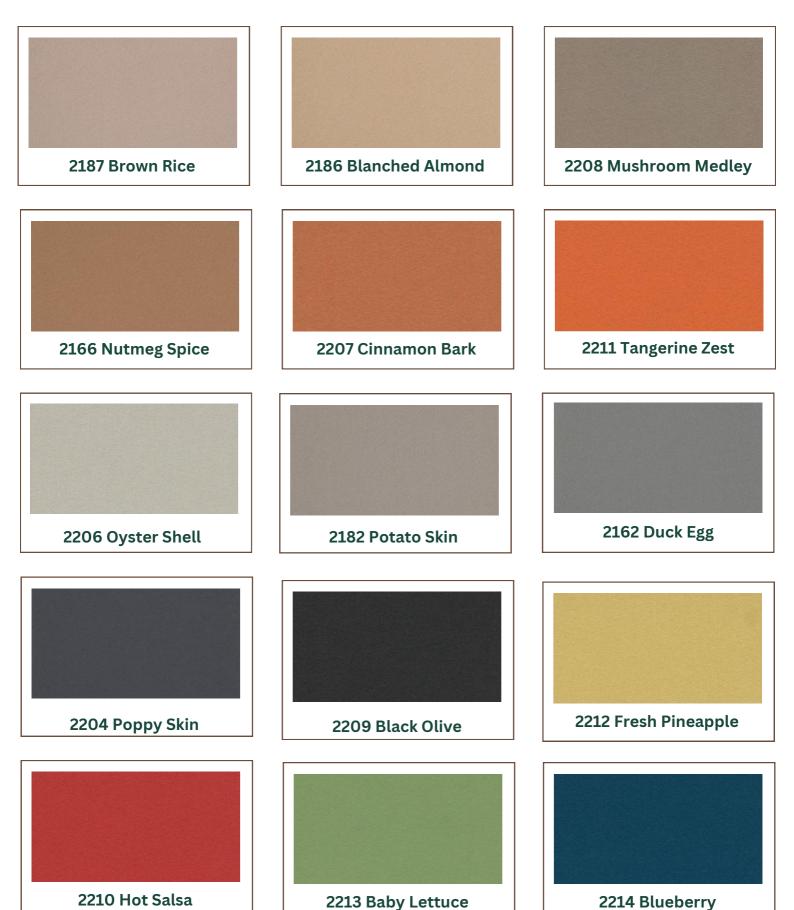

## PINBOARD LINOLEUM

## **ALL NATURAL SOLUTIONS**

Bulletin board is an all-natural material that can be applied to framed pin boards or directly onto the wall. Its surface is tactile and colourful, creating a decorative element in your space, in addition to being a practical aid in your day-to-day activity.

- Sustainable produced from natural and renewable raw materials
- Retains its grip doesn't crumble like traditional soft boards
- Resilient and flexible easy to cut, combine and handle
- Long-lasting and strong
- Versatile and colourful
- Doesn't attract dust
- Hygienic and bacteriostatic