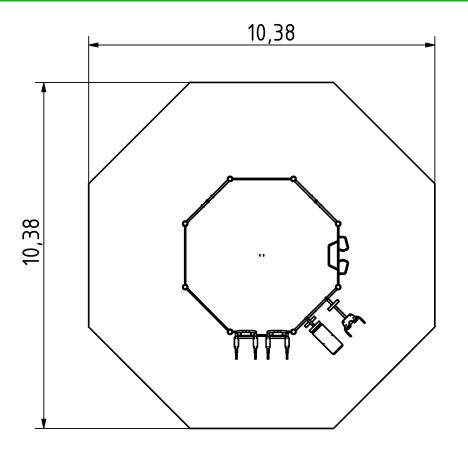

#### **Attributes**

Product code Certificate Age group Designed for Capacity Fall height

1-3-243 EN 16630 14 + years Schools 20 people 2.1 m

# **Technical specification**

Anchoring option
Net weight
Material
Anti-corrosion possibilty
Total Area
Color options
For more color options, discuss with your sales representative.

## Warranty

In-ground or surface Structure

1864 kg Steel

S235 Paint

Galvanized or EPD Plastic

89.3 m<sup>2</sup> Rubber

Moving parts

Detailed information in the warranty document