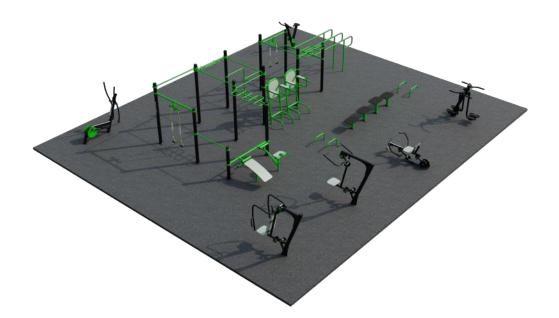

## FitSociety 6

Welcome to FitSociety 6, the ultimate outdoor fitness destination exclusively designed for public parks and municipalities. Combining functionality with aesthetics, this fitness park offers a comprehensive array of exercise equipment that caters to the diverse needs of community members. From cardio machines to strength training gear, FitSociety 6 transforms your local park into a hub of wellness, promoting an active lifestyle for everyone to enjoy.

## Attributes

Product code Certificate Age group Designed for Capacity Fall height 1-3-246 EN 16630, ASTM F3101 14 + years Comminities 48 people 4.92 ft