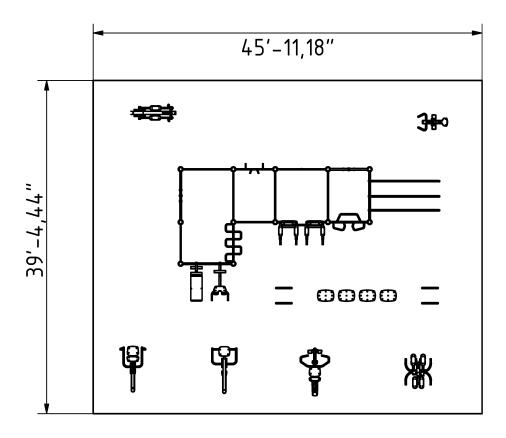

## Attributes

Product code Certificate Age group Designed for Capacity Fall height 1-3-246 EN 16630, ASTM F3101 14 + years Comminities 48 people 4.92 ft

## **Technical specification**

Anchoring option Net weight Material Anti-corrosion possibilty Total Area Color options For more color options, discuss with your sales representative.