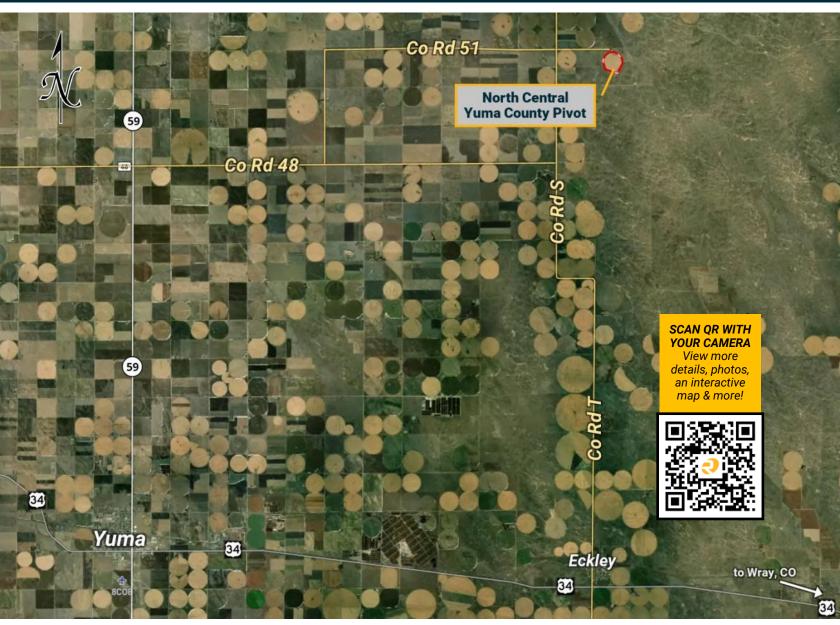

# **Location Map + Overview**

## **OVERVIEW**

Located 24± miles northeast of Yuma or 15± miles north of Eckley, CO, this 141± acre farm offers 126± pivot irrigated acres and 15± acres of grass. Equipped with a 2018 Valley pivot and US electric motor, the property includes Irrigation Well Permit #17728-F and is subject to a current farm lease with payment terms to be negotiated at sale. Currently planted to corn. 2024 real estate taxes: \$1,089.76. Water district assessments apply. Seller to RESERVE all owned mineral rights.