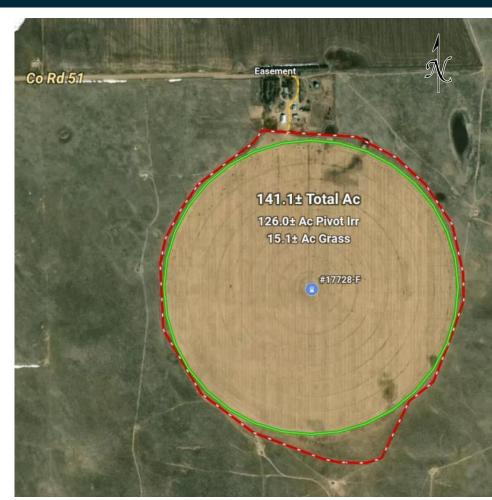

## **OVERVIEW**

Located 24± miles northeast of Yuma or 15± miles north of Eckley, CO, this 141± acre farm offers 126± pivot irrigated acres and 15± acres of grass. Equipped with a 2018 Valley pivot and US electric motor, the property includes Irrigation Well Permit #17728-F and is subject to a current farm lease with payment terms to be negotiated at sale. Currently planted to corn. 2024 real estate taxes: \$1,089.76. Water district assessments apply. Seller to RESERVE all owned mineral rights.

### **QUICK FACTS**

- Total Acres: 141.1±
- 126.0± pivot irrigated acres; 15.1± acres grass
- Yuma County, CO
- Located 24± mi northeast of Yuma, CO OR 15± miles north of Eckley, CO
- Subject to current farm lease; payments to be negotiated at time of sale
- 2018 Valley Pivot, 100 HP US electric motor
- 700 GPM Well
- Irrigation Well Permit #17728-F Appropriated for 400 Ac Ft / 160 acres
- Currently planted to corn
- Level to slightly rolling terrain
- · Primarily loamy sand soils
- · Perimeter fenced
- R/E Taxes: \$1,089.76 (2024)
- RRWCD Assessment: \$3,840.00
- SGWM: \$60.00 / WGWM: \$20.00
- LEGAL: A tract of land in Sec 23, T4N, R46W
- Seller to reserve all OWNED mineral rights