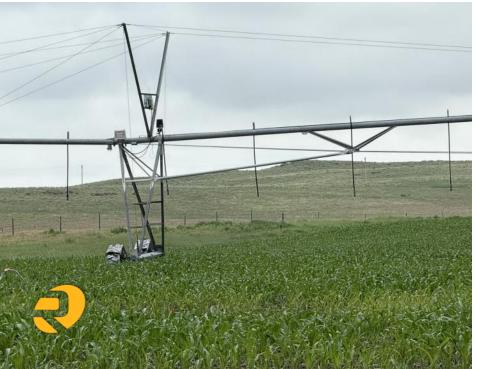

## **OVERVIEW**

Located 24± miles northeast of Yuma or 15± miles north of Eckley, CO, this 141± acre farm offers 126± pivot irrigated acres and 15± acres of grass. Equipped with a 2018 Valley pivot and US electric motor, the property includes Irrigation Well Permit #17728-F and is subject to a current farm lease with payment terms to be negotiated at sale. Currently planted to corn. 2024 real estate taxes: \$1,089.76. Water district assessments apply. Seller to RESERVE all owned mineral rights.

### **QUICK FACTS**

- Total Acres: 141.1±
- 126.0± pivot irrigated acres; 15.1± acres grass
- Yuma County, CO
- Located 24± mi northeast of Yuma, CO OR 15± miles north of Eckley, CO
- Subject to current farm lease; payments to be negotiated at time of sale
- 2018 Valley Pivot, 100 HP US electric motor
- 700 GPM Well
- Irrigation Well Permit #17728-F Appropriated for 400 Ac Ft / 160 acres
- Currently planted to corn
- Level to slightly rolling terrain
- · Primarily loamy sand soils
- · Perimeter fenced
- R/E Taxes: \$1,089.76 (2024)
- RRWCD Assessment: \$3,840.00
- SGWM: \$60.00 / WGWM: \$20.00
- LEGAL: A tract of land in Sec 23, T4N, R46W
- Seller to reserve all OWNED mineral rights