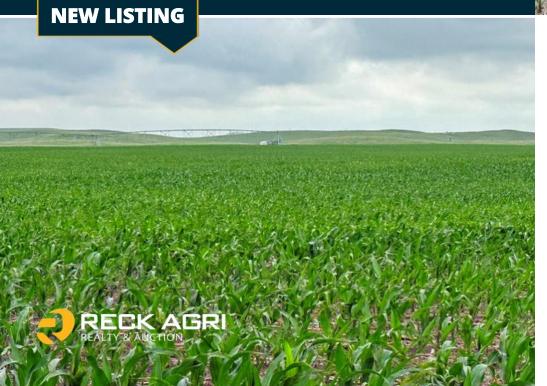

# NORTH CENTRAL YUMA **COUNTY PIVOT**

YUMA COUNTY, COLORADO

**NEW LISTING** YUMA COUNTY, CO 141±
TOTAL ACRES

Irrigated pivot parcel in productive Yuma County, CO.

## What's inside:

NORTH CENTRAL YUMA **COUNTY PIVOT** 

1 Parcel 141± total acres **NEW LISTING!** 

141± Total Acres | 1 Parcel