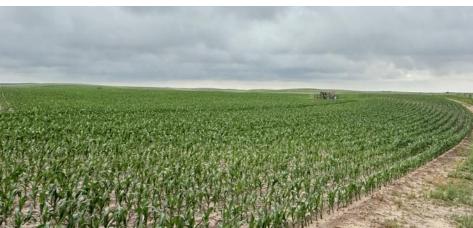

## **OVERVIEW**

Located 24± miles northeast of Yuma or 15± miles north of Eckley, CO, this 141± acre farm offers 126± pivot irrigated acres and 15± acres of grass. Equipped with a 2018 Valley pivot and US electric motor, the property includes Irrigation Well Permit #17728-F and is subject to a current farm lease with payment terms to be negotiated at sale. Currently planted to corn. 2024 real estate taxes: \$1,089.76. Water district assessments apply. Seller to RESERVE all owned mineral rights.

### **QUICK FACTS**

- Total Acres: 141.1±
- 126.0± pivot irrigated acres; 15.1± acres grass
- Yuma County, CO
- Located 24± mi northeast of Yuma, CO OR 15± miles north of Eckley, CO
- Subject to current farm lease; payments to be negotiated at time of sale
- 2018 Valley Pivot, 100 HP US electric motor
- 700 GPM Well
- Irrigation Well Permit #17728-F Appropriated for 400 Ac Ft / 160 acres
- Currently planted to corn
- Level to slightly rolling terrain
- · Primarily loamy sand soils
- · Perimeter fenced
- R/E Taxes: \$1,089.76 (2024)
- RRWCD Assessment: \$3,840.00
- SGWM: \$60.00 / WGWM: \$20.00
- LEGAL: A tract of land in Sec 23, T4N, R46W
- Seller to reserve all OWNED mineral rights