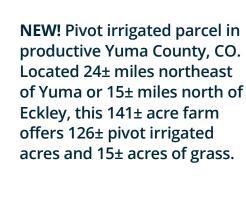

## **OVERVIEW**

Located 24± miles northeast of Yuma or 15± miles north of Eckley, CO, this 141± acre farm offers 126± pivot irrigated acres and 15± acres of grass. Equipped with a 2018 Valley pivot and US electric motor, the property includes Irrigation Well Permit #17728-F and is subject to a current farm lease with payment terms to be negotiated at sale. Currently planted to corn. 2024 real estate taxes: \$1,089.76. Water district assessments apply. Seller to RESERVE all owned mineral rights.

### **QUICK FACTS**

- Total Acres: 141.1±
- 126.0± pivot irrigated acres; 15.1± acres grass
- Yuma County, CO
- Located 24± mi northeast of Yuma, CO OR 15± miles north of Eckley, CO
- Subject to current farm lease; payments to be negotiated at time of sale
- 2018 Valley Pivot, 100 HP US electric motor
- 700 GPM Well
- Irrigation Well Permit #17728-F Appropriated for 400 Ac Ft / 160 acres
- Currently planted to corn
- Level to slightly rolling terrain
- · Primarily loamy sand soils
- · Perimeter fenced
- R/E Taxes: \$1,089.76 (2024)
- RRWCD Assessment: \$3,840.00
- SGWM: \$60.00 / WGWM: \$20.00
- LEGAL: A tract of land in Sec 23, T4N, R46W
- Seller to reserve all OWNED mineral rights