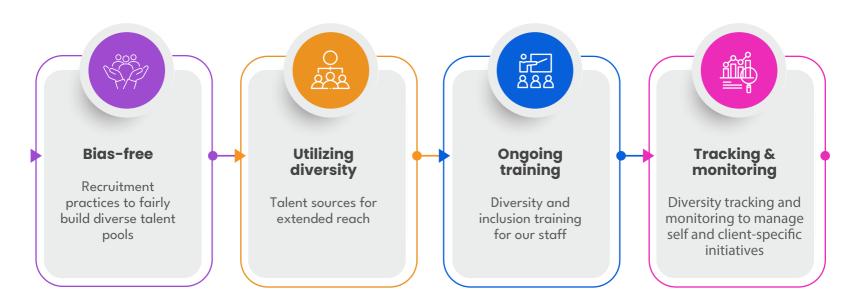

# Unifying through diversity: our inclusion pledge

Celebrating the Richness of Diverse Ideas, Cultures, and Skills to Shape a Better Tomorrow.