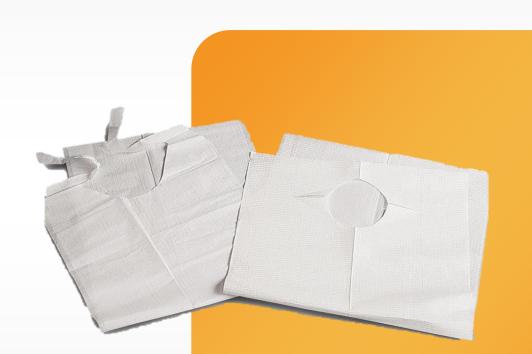

## Disposable Plastic Bibs with Crumb Catcher -Light Weight

...

#### Case of 500

Disposable Bibs Help Protect Clothing with Crumb Catcher

## Colors Available

White

Light Weight

Waterproof plastic bibs.

Usage - Adults

Made of a white poly.

#### Size: 15x20

Size: 16x24

**Disposable Plastic Bibs** with Crumb Catcher -Heavy Weight

...

Case of 500

 $\bullet \bullet \bullet$ 

Help Protect Clothing and Bedding

Suitable for adults

Pocket along the bottom to catch food or liquid

No need to change and wash clothes

Simply throw the soiled bib