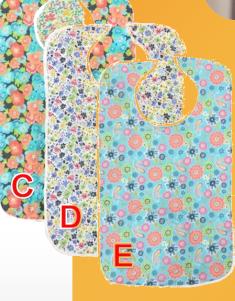

## Adult Bib - Quilted Bib With Vinyl Barrier -Assorted Prints (1 Dozen)

#### $\bullet \bullet \bullet$

Full waterproof barrier

Poly/cotton woven front

Full waterproof barrier

2 snap closure for size adjusting.

## 

PVC back barrier

Sold by the dozen

# Colors Available

Pretty Print designs for women