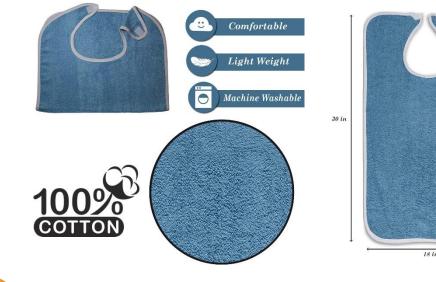

# Wholesale Terry Adult Bib

Feeding them or their clothes? Now you can save money on laundry expense.

Thick and thirsty 10 oz Cotton Terry Bib

Yes, You can mix colors when you buy a dozen or more.

Velcro Closure

# Colors Available

Peach, Yellow, Blue, Rose (pink) White, Royal

Size: 18x30

# Machine Washable

Personal Touch Deluxe Terry Adult Bibs with Closure, 100% Cotton,

Machine Washable