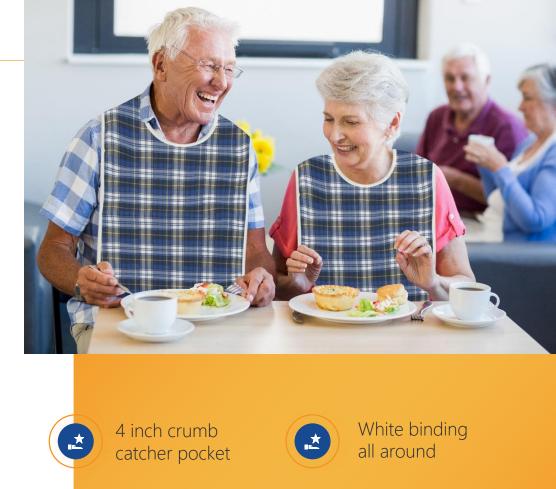

### Adult Bib with Vinyl Barrier and Crumb Catcher Velcro or Snap Closure

 $\bullet \bullet \bullet$ 

These bibs are 18x36 they have a vinyl soaker backing and a crumb catcher for maximum protection against the spills which soil the clothing. A must have for those who are always soiling their clothing. For over forty years we have been servicing the healthcare facilities with many innovative products. One of our best products when feeding your clients are our stain resistant bibs. These bibs help keep the client looking and feeling good about themselves without food stains on their clothing. A must have for you facility or any caregiver.