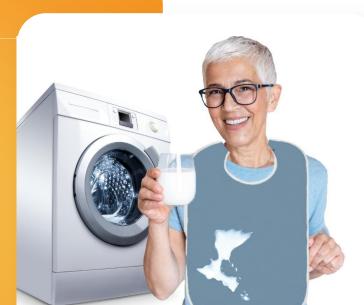

### Adult Bib with Vinyl Barrier and Crumb Catcher Velcro or Snap Closure

 $\bullet \bullet \bullet$ 

These bibs are 18x36 they have a vinyl soaker backing and a crumb catcher for maximum protection against the spills which soil the clothing. A must have for those who are always soiling their clothing. For over forty years we have been servicing the healthcare facilities with many innovative products. One of our best products when feeding your clients are our stain resistant bibs. These bibs help keep the client looking and feeling good about themselves without food stains on their clothing. A must have for you facility or any caregiver.

#### Size: 18x36

Terry Adult Bib Stripe Bib 18x36 - Velcro Closure