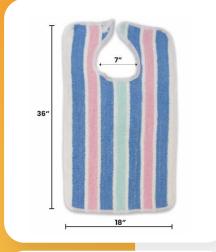

# Wholesale Terry Adult Bib

Feeding them or their clothes? Now you can save money on laundry expense.

Thick and thirsty 10 oz Cotton Terry Bib

Yes, You can mix colors when you buy a dozen or more.

Velcro Closure

# Colors Available

Peach, Yellow, Blue, Rose (pink) White, Royal

Size: 18x30