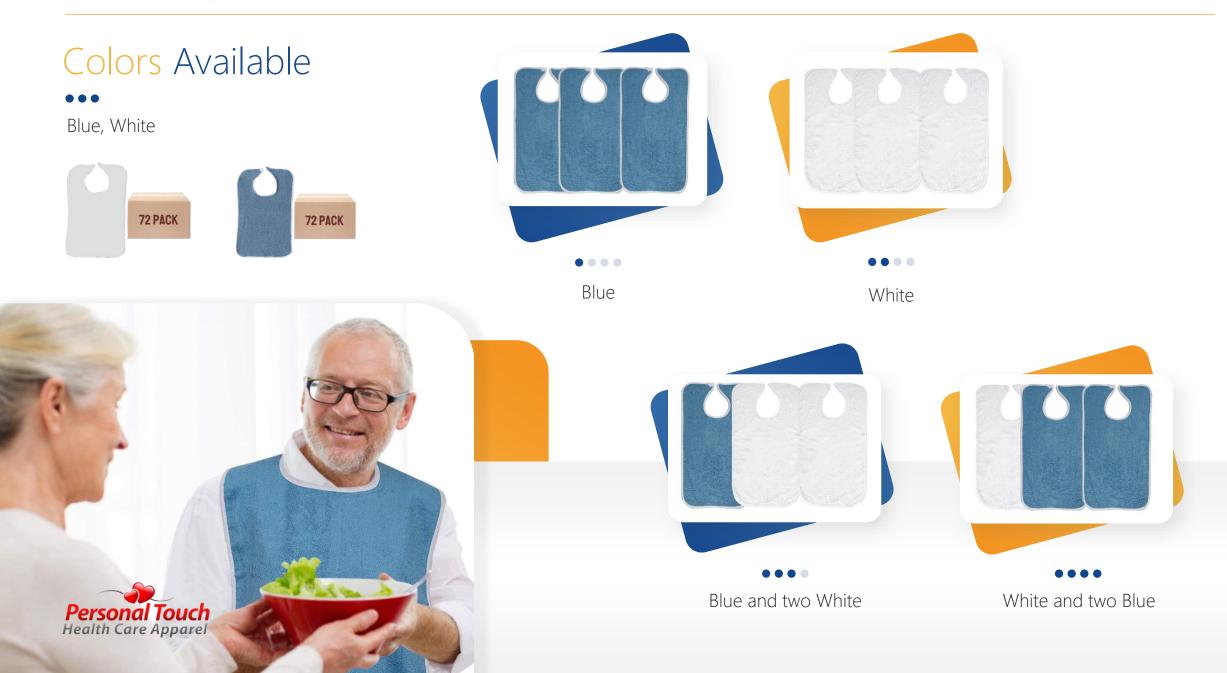

t



Full waterproof barrier



2 snap closure for size adjusting.

## 

PVC back barrier



Sold by the dozen

# Colors Available

Pretty Print designs for women











#### Size: 18x30





 $\bullet \bullet \bullet$ 

# Premium quality products which provide the patient style modesty and complete comfort. Velcro Closure.

## Colors Available

Blue , White



# Wholesale Terry Adult Bib



Feeding them or their clothes? Now you can save money on laundry expense.



Thick and thirsty 10 oz Cotton Terry Bib



Yes, You can mix colors when you buy a dozen or more.



Velcro Closure





# Colors Available

Peach, Yellow, Blue, Rose (pink) White, Royal



Size: 18x30



# Machine Washable





Personal Touch Deluxe Terry Adult Bibs with Closure, 100% Cotton,







Machine Washable







## Disposable Plastic Bibs with Crumb Catcher -Light Weight

...

#### Case of 500

Disposable Bibs Help Protect Clothing with Crumb Catcher

## Colors Available

White









Light Weight



Waterproof plastic bibs.



Usage - Adults



Made of a white poly.

#### Size: 15x20



Size: 16x24



**Disposable Plastic Bibs** with Crumb Catcher -Heavy Weight

...

Case of 500

 $\bullet \bullet \bullet$ 



Help Protect Clothing and Bedding



Suitable for adults



Pocket along the bottom to catch food or liquid



No need to change and wash clothes



Simply throw the soiled bib



### Disposable Tissue/Poly-Backed Bibs (300 Per Case) Slipover

Tired of washing those dirty bibs? Then you should buy these disposable bibs. Once there dirty just simply throw them out. Its that easy.



Full