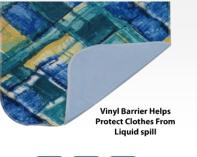

This Premium Terry cloth adult bib helps to absorb and prevent those ugly stains on your loved one's clothing. These special designed bibs are made with a full vinyl barrier to help against a liquid spill.

### Washable Adult Bib -Quilted Bib with Vinyl Barrier

Full Barrier

very soft

Helps protect your clothing.

Snap Closure