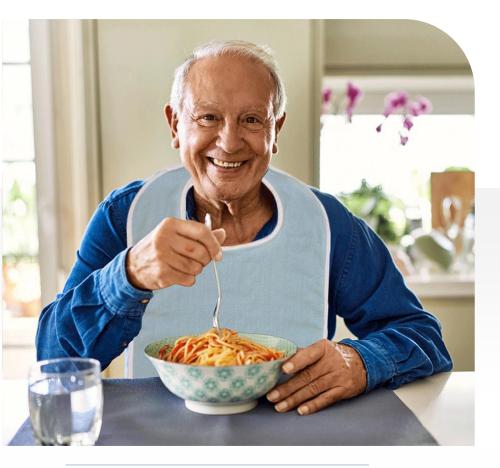

# Wholesale Terry Adult Bib

Feeding them or their clothes? Now you can save money on laundry expense.

Thick and thirsty 10 oz Cotton Terry Bib

Yes, You can mix colors when you buy a dozen or more.

Velcro Closure

# Colors Available

Peach, Yellow, Blue, Rose (pink) White, Royal

Size: 18x30

# Machine Washable

Personal Touch Deluxe Terry Adult Bibs with Closure, 100% Cotton,

Machine Washable