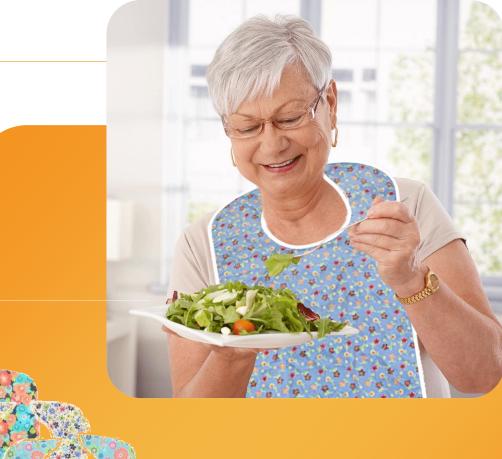

### Adult Bib with Vinyl Barrier and Crumb Catcher Velcro or Snap Closure

 $\bullet \bullet \bullet$ 

These bibs are 18x36 they have a vinyl soaker backing and a crumb catcher for maximum protection against the spills which soil the clothing. A must have for those who are always soiling their clothing. For over forty years we have been servicing the healthcare facilities with many innovative products. One of our best products when feeding your clients are our stain resistant bibs. These bibs help keep the client looking and feeling good about themselves without food stains on their clothing. A must have for you facility or any caregiver.

#### Size: 18x36

Terry Adult Bib Stripe Bib 18x36 - Velcro Closure