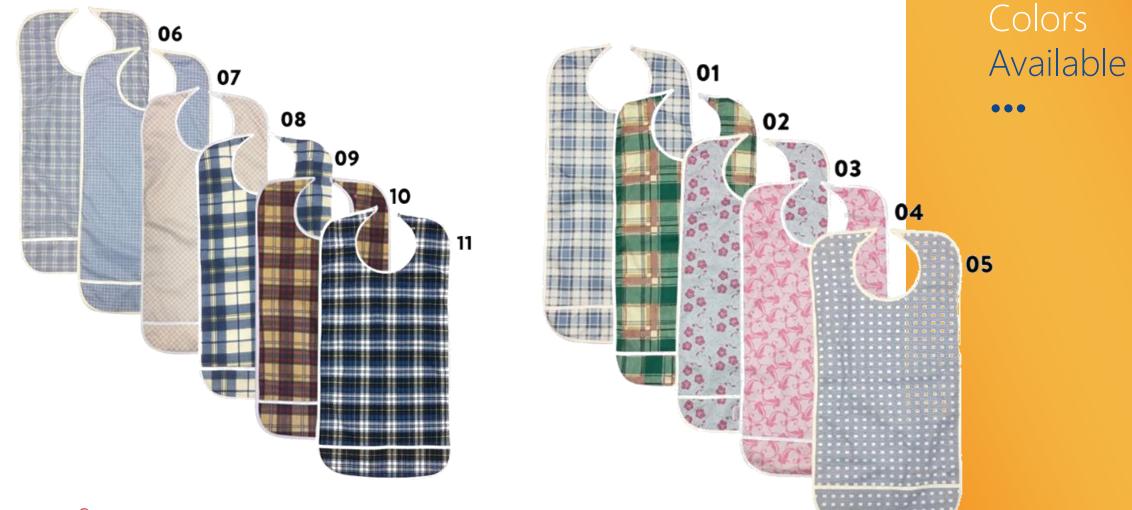

## Adult Bib - Quilted Bib With Vinyl Barrier -Assorted Prints (1 Dozen)

#### $\bullet \bullet \bullet$

Full waterproof barrier

Poly/cotton woven front

Full waterproof barrier

2 snap closure for size adjusting.

## 

PVC back barrier

Sold by the dozen

# Colors Available

Pretty Print designs for women