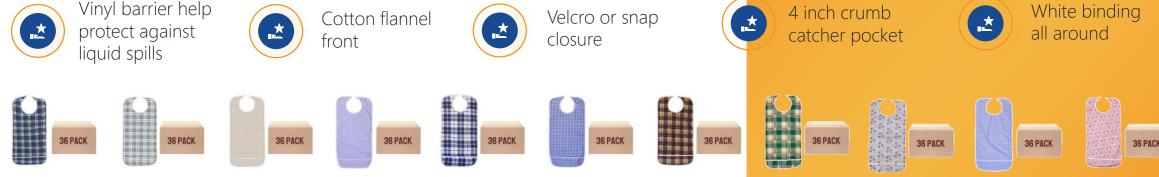

### Adult Bib with Vinyl Barrier and Crumb Catcher Velcro or Snap Closure

 $\bullet \bullet \bullet$ 

These bibs are 18x36 they have a vinyl soaker backing and a crumb catcher for maximum protection against the spills which soil the clothing. A must have for those who are always soiling their clothing. For over forty years we have been servicing the healthcare facilities with many innovative products. One of our best products when feeding your clients are our stain resistant bibs. These bibs help keep the client looking and feeling good about themselves without food stains on their clothing. A must have for you facility or any caregiver.