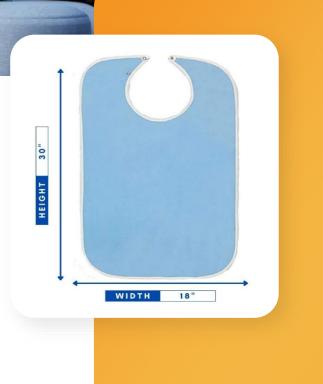

#### Size: 18x30

### Washable Adult Bib -Quilted Bib with Vinyl Barrier

Full Barrier

very soft

Helps protect your clothing.

Snap Closure