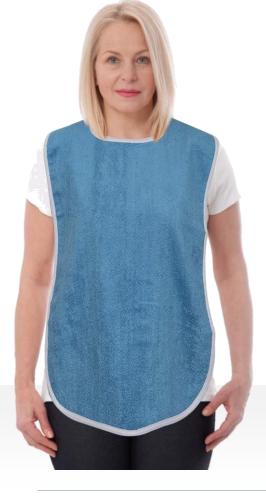

# Wholesale Terry Adult Bib

Feeding them or their clothes? Now you can save money on laundry expense.

Thick and thirsty 10 oz Cotton Terry Bib

Yes, You can mix colors when you buy a dozen or more.

Velcro Closure

# Colors Available

Peach, Yellow, Blue, Rose (pink) White, Royal

Size: 18x30

# Machine Washable

Personal Touch Deluxe Terry Adult Bibs with Closure, 100% Cotton,

Machine Washable