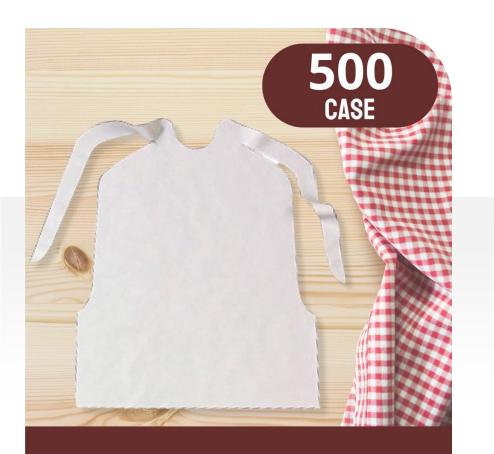

#### Case of 500

Disposable Bibs Help Protect Clothing with Crumb Catcher

## Colors Available

White

Light Weight

Waterproof plastic bibs.

Usage - Adults

Made of a white poly.

#### Size: 15x20

Size: 16x24

**Disposable Plastic Bibs** with Crumb Catcher -Heavy Weight

...

Case of 500

 $\bullet \bullet \bullet$ 

Help Protect Clothing and Bedding

Suitable for adults