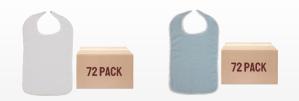

## Disposable Plastic Bibs with Crumb Catcher -Light Weight

...

#### Case of 500

Disposable Bibs Help Protect Clothing with Crumb Catcher

## Colors Available

White

Light Weight

Waterproof plastic bibs.

Usage - Adults

Made of a white poly.