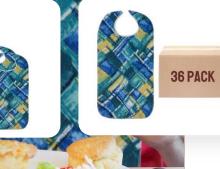

## Adult Bib - Quilted Bib With Vinyl Barrier -Assorted Prints (1 Dozen)

# Colors Available

Pretty Print designs for women