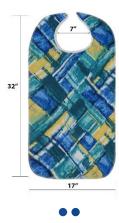

### Washable Adult Bib -Quilted Bib with Vinyl Barrier

Full Barrier

very soft

Helps protect your clothing.

Snap Closure

# Colors Available

Picasso Blue