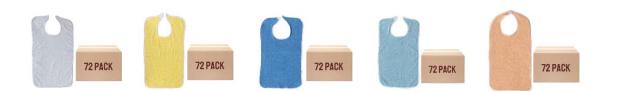

# Wholesale Terry Adult Bib

Feeding them or their clothes? Now you can save money on laundry expense.

Thick and thirsty 10 oz Cotton Terry Bib

Yes, You can mix colors when you buy a dozen or more.

Velcro Closure

# Colors Available

Peach, Yellow, Blue, Rose (pink) White, Royal

Size: 18x30

#### Case of 72

Premium quality products which provide the patient style modesty and complete comfort. Velcro Closure.