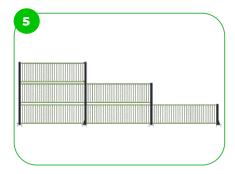

BeStrong MUGA's are designed in a modular system, offering easy customization of fence height/width, goal numbers, basketball hoops, and enterances. Tailored to your needs, they adapt to various sports activities, providing flexibility and creativity in shaping your sports area.