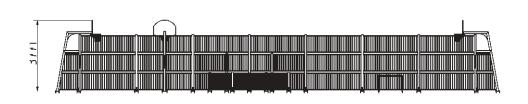

# 7'BESTRONG



### Constantinople

The Constantinapole MUGA is a versatile and capacious out-door sports zone, constructed to support a variety of sports such as football, basketball, and tennis. Surrounded by strong, anti-vandal steel fencing with a height of 3000 mm, it provides a secure and reliable arena for sports participation.

#### **Attributes**

| Product code | 4-3-028            |
|--------------|--------------------|
| Certificate  | EN 15312           |
| Age group    | 3 + years          |
| Туре         | MUGA               |
| Total area   | 362 m <sup>2</sup> |
| Playing area | 261 m <sup>2</sup> |

## Plan View

# **Side View**





#### Equipment

Standard Goals Panna Goals Basketball Hoops 2 units 2 units

4 units

**Technical specification** 

Anchoring option Net weight Material

Anti-corrosion possibilty Fence height

Color options

Surface mounted

4030 kg S235 Galvanized or EPD

3000 mm





Plastic Rubber

Structure

Moving parts

Warranty

2 years 5-10 years 1-3 years 2 years

25-15 years

5-10 years

For custom solutions, discuss with your sales representative.

For more color options, discuss with your sales representative.

Detailed information in the warranty document



The MUGA is made of high-quality S235 steel, featuring vandal-proof stainless steel screws and nuts. It undergoes sandblasting for cleaning and receives a corrosion-resistant powder coating finish. Additionally, a galvanized surface opt