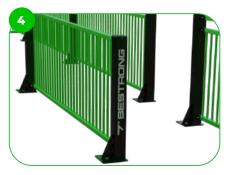

### Constantinople

The Constantinapole MUGA is a versatile and capacious out-door sports zone, constructed to support a variety of sports such as football, basketball, and tennis. Surrounded by strong, anti-vandal steel fencing with a height of 3000 mm, it provides a secure and reliable arena for sports participation.

BeStrong MUGA's are designed in a modular system, offering easy customization of fence height/width, goal numbers, basketball hoops, and enterances. Tailored to your needs, they adapt to various sports activities, providing flexibility and creativity in shaping your sports area.