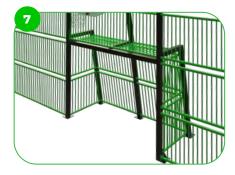

The enterance panel is designed to prevent the ball from leaving the playing area. With its appropriate length and positioning, it acts as a barrier ensuring that the ball remains within the designated game space while maintaining the aesthetic appeal of the arena.