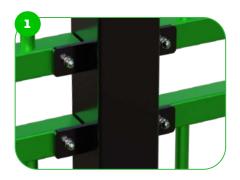

5-10 years

For custom solutions, discuss with your sales representative.

For more color options, discuss with your sales representative.

Detailed information in the warranty document

The MUGA is made of high-quality S235 steel, featuring vandal-proof stainless steel screws and nuts. It undergoes sandblasting for cleaning and receives a corrosion-resistant powder coating finish. Additionally, a galvanized surface option is available for enhanced protection and longevity.