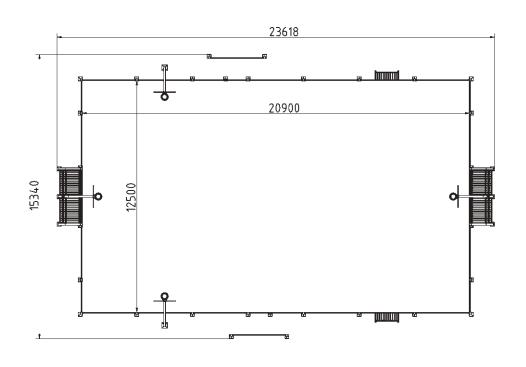

## Plan View

#### **Attributes**

| Product code | 4-3-028            |
|--------------|--------------------|
| Certificate  | EN 15312           |
| Age group    | 3 + years          |
| Туре         | MUGA               |
| Total area   | 362 m <sup>2</sup> |
| Playing area | 261 m <sup>2</sup> |