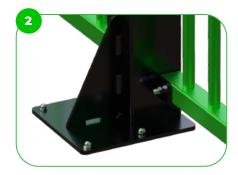

Our MUGA features reinforced base plates fixed to a concrete base, ensuring stability and durability. This design can withstand intense sports activities, maintaining its structural integrity due to the solid foundation provided by the concrete base and the added strength of the reinforced base plates.