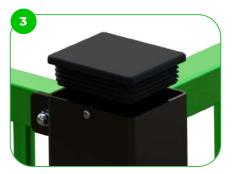

Our MUGA's post ends are sealed with injection moulded plastic, enhancing durability and safety. Thisfeature ensures a smooth finish, reducing wear and tear while providing additional protection against elements.