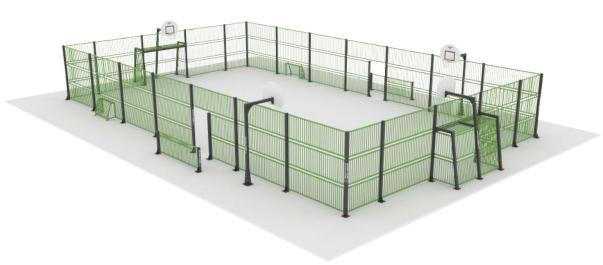

### Constantinople

The Constantinapole MUGA is a versatile and capacious out-door sports zone, constructed to support a variety of sports such as football, basketball, and tennis. Surrounded by strong, anti-vandal steel fencing with a height of 3000 mm, it provides a secure and reliable arena for sports participation.

#### **Attributes**

| Product code | 4-3-028            |
|--------------|--------------------|
| Certificate  | EN 15312           |
| Age group    | 3 + years          |
| Туре         | MUGA               |
| Total area   | 362 m <sup>2</sup> |
| Playing area | 261 m <sup>2</sup> |