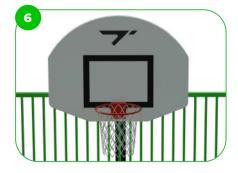

Our basketball hoops are designed with a curved shape, available in white color, and coated with weather-resistant fiberglass plastic. The basketball good positiois height. at the official NBA ned

The MUGA goals adhere to the offical size regulations set by FIFA Futsal and IHF Handball. These goals are designed to meet the specific dimensions required for these sports, ensuring a professional playing experience. Whether it's Futsal or Handball, these MUGA goals provide the perfect setup for competitive matches and training sessions.