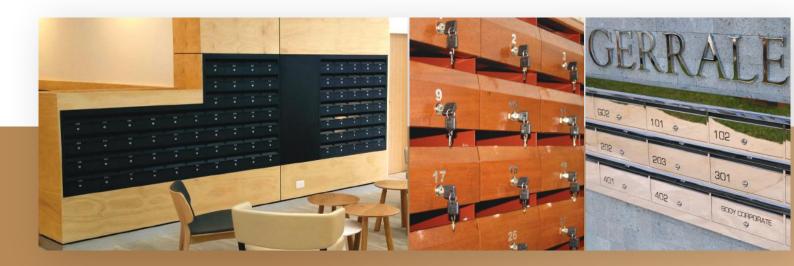

#### **AS SEEN IN**

#### **ONE-STOP-SHOP**

We can supply accompanying signage incorporated in the mailbox assembly, mounted against a wall and even backlit.

For special projects requiring a unique statement, Mailmaster is delighted to produce signature mailboxes to suit your vision and budget.