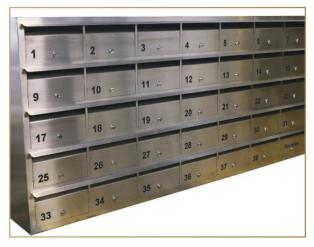

#### **QUALITY WITHOUT COMPROMISE**

We use a superior austenitic grade of stainless steel (316) rather than the cheaper ferritic types often found elsewhere.

Mailmaster is completely conversant with the preference of Australia Post and the Australian Standard (AS NZS 4253-1994). Our standard mailboxes comply with specifications, ensuring that A4 size mail in either landscape or portrait size can be delivered successfully.

**PREMIUM**STAINLESS STEEL

**DELUXE**ALUMINIUM

**SUPERIOR**FLAT PANEL | ALUMINIUM

STANDARD ALUMINIUM

ECONOMY COLOURBOND