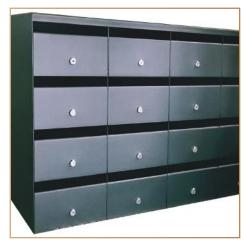

# Our Models

#### **QUALITY WITHOUT COMPROMISE**

We use a superior austenitic grade of stainless steel (316) rather than the cheaper ferritic types often found elsewhere.

Mailmaster is completely conversant with the preference of Australia Post and the Australian Standard (AS NZS 4253-1994). Our standard mailboxes comply with specifications, ensuring that A4 size mail in either landscape or portrait size can be delivered successfully.

**PREMIUM**STAINLESS STEEL

**DELUXE**ALUMINIUM

**SUPERIOR**FLAT PANEL | ALUMINIUM

STANDARD ALUMINIUM

ECONOMY COLOURBOND