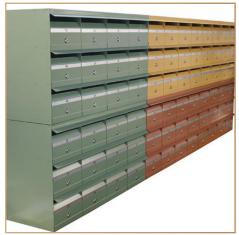

# Our Models

#### **QUALITY WITHOUT COMPROMISE**

We use a superior austenitic grade of stainless steel (316) rather than the cheaper ferritic types often found elsewhere.

Mailmaster is completely conversant with the preference of Australia Post and the Australian Standard (AS NZS 4253-1994). Our standard mailboxes comply with specifications, ensuring that A4 size mail in either landscape or portrait size can be delivered successfully.

**PREMIUM**STAINLESS STEEL

**DELUXE**ALUMINIUM

**SUPERIOR**FLAT PANEL | ALUMINIUM

STANDARD ALUMINIUM

ECONOMY COLOURBOND