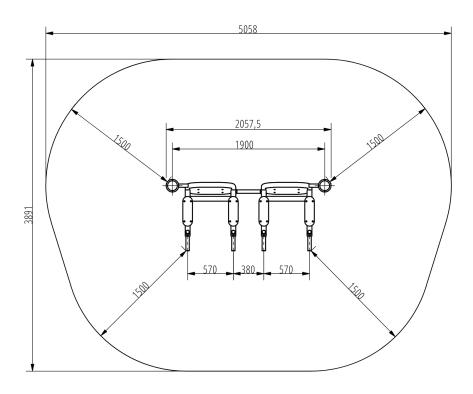

versatile training tool that allows two people to work out at the same time. It can be used for push-ups, leg lifts and knee lifts, and the tabs at the foot of the machine can be used for both easy and difficult push-ups, and can be used by two people at the same time. It's this versatility that makes the double multifunctional trainer the perfect choice for those looking for a complex outdoor workout tool for the home.

## **Attributes**

| Product code     | 1-1-044    |
|------------------|------------|
| Certificate      | EN 16630   |
| Age group        | 14 + years |
| Capacity         | 2 people   |
| Max. weight load | 99 kg      |
| Туре             | Fitness    |
| Difficulty level | Medium     |

### **QR** Code



# **Side View**

# 891 813 183 2891 1891 1891

# **Plan View**



### Installation information

Number of installers (concrete) At least 2 people Total installation time (concrete) 75-130 min. Number of installers (equipment) At least 2 people 30-60 min. Total installation time (equipment) Excavation volume  $1.3 \, \mathrm{m}^3$ Concrete volume  $1.3 \, \text{m}^3$ 1,5 x 2,5 x 0,35 m Size of the base structure Anchoring options In-g
In combined structures, the volume of concrete required varies In-ground or surface

# **Technical specification**

Safety surfice area

Net weight

Naterial

Color options

Around 1,5 m radius

124 kg

S235

Critic fall height

Color options

For more color options, discuss with your sales representative.

# Warranty

Structure
Steel
Paint
Plastic
Rubber
Moving parts
Detailed information in the warranty document

10 years