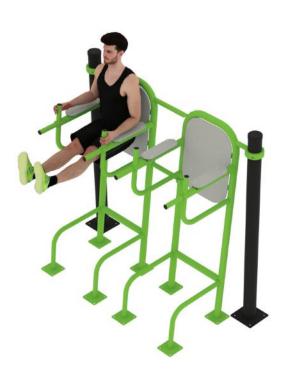

### **Double Multifunctional Trainer**

The double multifunctional trainer is an extremely versatile training tool that allows two people to work out at the same time. It can be used for push-ups, leg lifts and knee lifts, and the tabs at the foot of the machine can be used for both easy and difficult push-ups, and can be used by two people at the same time. It's this versatility that makes the double multifunctional trainer the perfect choice for those looking for a complex outdoor workout tool for the home.