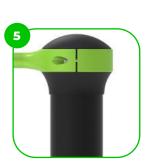

### **Double Multifunctional Trainer**

The double multifunctional trainer is an extremely versatile training tool that allows two people to work out at the same time. It can be used for push-ups, leg lifts and knee lifts, and the tabs at the foot of the machine can be used for both easy and difficult push-ups, and can be used by two people at the same time. It's this versatility that makes the double multifunctional trainer the perfect choice for those looking for a complex outdoor workout tool for the home.