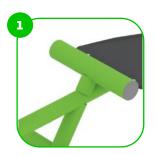

### **Double Multifunctional Trainer**

The double multifunctional trainer is an extremely versatile training tool that allows two people to work out at the same time. It can be used for push-ups, leg lifts and knee lifts, and the tabs at the foot of the machine can be used for both easy and difficult push-ups, and can be used by two people at the same time. It's this versatility that makes the double multifunctional trainer the perfect choice for those looking for a complex outdoor workout tool for the home.