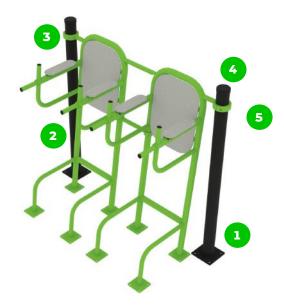

# Material specification

The element is made of high quality S235 steel, which has been cleaned via sandblasting. A corrosion resistant powder coating finish is then applied. Also available with galvanized surface for even greater protection and longevity!

clamp system allows for easy assembly and extreme stability.

The seats and backrests are made of strong HDPE material. Which is fully heat, moisture and UV resistant.

The connecting ments are fastened with vandal-proof stainless steel screws and nuts.

The ends of the bars and posts are sealed with injection-moulded plastic caps.