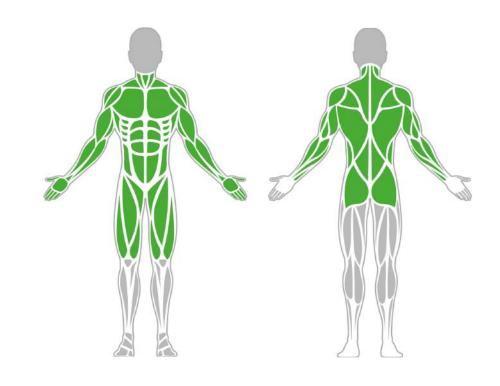

f bestrongworld

o bestrongworld

global.bestrong.com info@bestrong.com

# **Muscle Groups Focus**





### **Double Multifunctional Trainer**

The double multifunctional trainer is an extremely versatile training tool that allows two people to work out at the same time. It can be used for push-ups, leg lifts and knee lifts, and the tabs at the foot of the machine can be used for both easy and difficult push-ups, and can be used by two people at the same time. It's this versatility that makes the double multifunctional trainer the perfect choice for those looking for a complex outdoor workout tool for the home.

## **Attributes**

| Product code     | 1-1-044    |
|------------------|------------|
| Certificate      | EN 16630   |
| Age group        | 14 + years |
| Capacity         | 2 people   |
| Max. weight load | 99 kg      |
| Туре             | Fitness    |
| Difficulty level | Medi