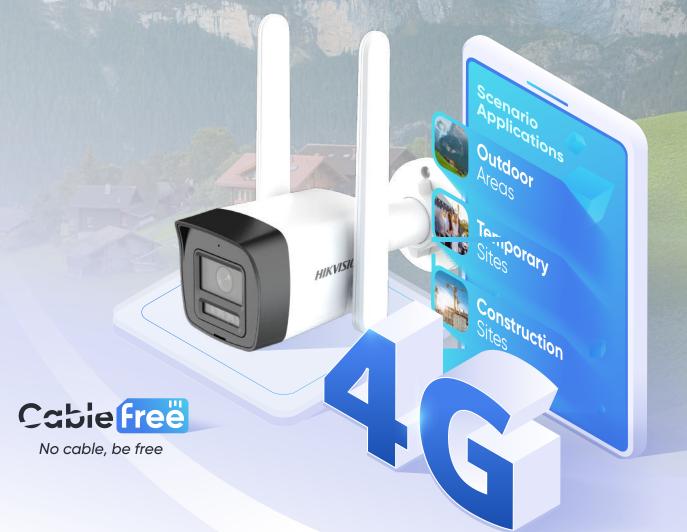

## No cable, be free

**4G** Outdoor Fixed Bullet Cameras

**Ideal** for **scenarios** with power but without network cables

**Easy** disassembly, flexible deployment

**Real-time** and interactive protection

High-power antenna for more stable connection

Human and Vehicle Detection

Water and **Dust Resistant** 

Two-way Audio

## **Scenario Applications**

**Outdoor Areas** 

**Temporary Sites** 

**Construction Sites** 