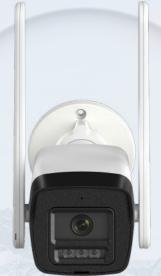

## **Product Showcase**

DS-2CD1023G2-LIDUF/4G/SL (2 MP) | DS-2CD1043G2-LIDUF/4G/SL (4 MP)

4G LTE data transmission

Human and vehicle detection

Smart Hybrid Light: advanced technology up to 30 meters

Support on-board storage up to 512 GB (SD card slot)

Water and dust resistant (IP67)

www.hikvision.com support@hikvision.com

Hik-Connect Scan and download the app