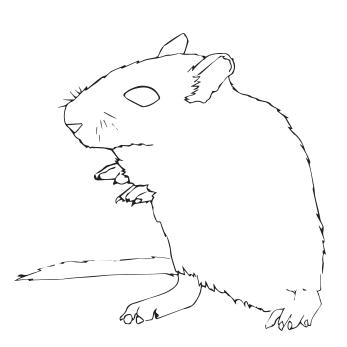

## Introduction to the Biomes with Curriculum- Primary Blackline Masters List of Contents

| lesson in The Waseca Biomes Curriculum Guide | associated cards and blacklines                                                                                                                                                                                                                                                                                                                                                                                                                                                                                                          |
|----------------------------------------------|------------------------------------------------------------------------------------------------------------------------------------------------------------------------------------------------------------------------------------------------------------------------------------------------------------------------------------------------------------------------------------------------------------------------------------------------------------------------------------------------------------------------------------------|
|                                              | Parts of a Biome - Parts of the Globe three-part cards                                                                                                                                                                                                                                                                                                                                                                                                                                                                                   |
| The Globe as a Model of the Earth24          | Living or Non-Living Labels                                                                                                                                                                                                                                                                                                                                                                                                                                                                                                              |
| Living or Nonliving50                        | What is a biome? blackline                                                                                                                                                                                                                                                                                                                                                                                                                                                                                                               |
| Parts of a Biome Nomenclature52              | Parts of a Biome three-part cards                                                                                                                                                                                                                                                                                                                                                                                                                                                                                                        |
| Our Planet Collage79                         | North and South America hemisphere template blackline                                                                                                                                                                                                                                                                                                                                                                                                                                                                                    |
| Parts of the Soil106                         | Soil blackline<br>Parts of a Biome - Parts of the Soil three-part cards                                                                                                                                                                                                                                                                                                                                                                                                                                                                  |
| Layers of the Soil                           | Soil blackline<br>Parts of a Biome - Layers of the Soil three-part cards                                                                                                                                                                                                                                                                                                                                                                                                                                                                 |
| Flowering or Non-Flowering Plant Sorting132  | Flowering/Non-Flowering blacklines 1 and 2<br>Living or Non-Living Labels                                                                                                                                                                                                                                                                                                                                                                                                                                                                |
| Parts of a Flowering Plant132                | Parts of a Plant blackline<br>Parts of a Biome - Parts of a Plant three-part cards                                                                                                                                                                                                                                                                                                                                                                                                                                                       |
| Vertebrate or Invertebrate138                | Vertebrate or Invertebrate blacklines 1 and 2<br>Living or Non-Living Labels                                                                                                                                                                                                                                                                                                                                                                                                                                                             |
| Five Classes of Vertebrates (Chordates)143   | 5 Classes of Vertebrates blacklines 1 and 2<br>Living or Non-Living Labels                                                                                                                                                                                                                                                                                                                                                                                                                                                               |
| Parts of the Vertebrates (Chordates)144      | Parts of a Fish blackline  Parts of a Biome - Parts of a Fish three-part cards  Parts of an Amphibian blackline  Parts of a Biome - Parts of an Amphibian three-part cards  Parts of a Reptile blackline  Parts of a Biome - Parts of a Reptile three-part cards  Parts of a Bird blackline  Parts of a Biome - Parts of a Bird three-part cards  Parts of a Mammal blackline  Parts of a Biome - Parts of a Mammal three-part cards  Parts of an Invertebrate blackline*  Parts of a Biome - Parts of an Invertebrate three-part cards* |
| Herbivore, Carnivore, or Omnivore146         | Herbivore, Carnivore, or Omnivore blacklines 1 and 2<br>Herbivore, Carnivore, or Omnivore Labels                                                                                                                                                                                                                                                                                                                                                                                                                                         |
| Biome Picture Sort160                        | Biome Picture Sort Labels                                                                                                                                                                                                                                                                                                                                                                                                                                                                                                                |
| Introduction to the Biomes162                | The Biomes blacklines 1 and 2 Introduction to Biomes - The Biomes three-part cards                                                                                                                                                                                                                                                                                                                                                                                                                                                       |

<sup>\*</sup> The Parts of an Invertebrate three-part cards and blackline can be used as an extension of the Parts of the Vertebrates (Chordates) lesson as a point of comparison with vertebrates. We have selected an insect as our example of an invertebrate. For a more in-depth exploration of the wide variety of physiological traits of invertebrates, we recommend working with our Tree of Life.