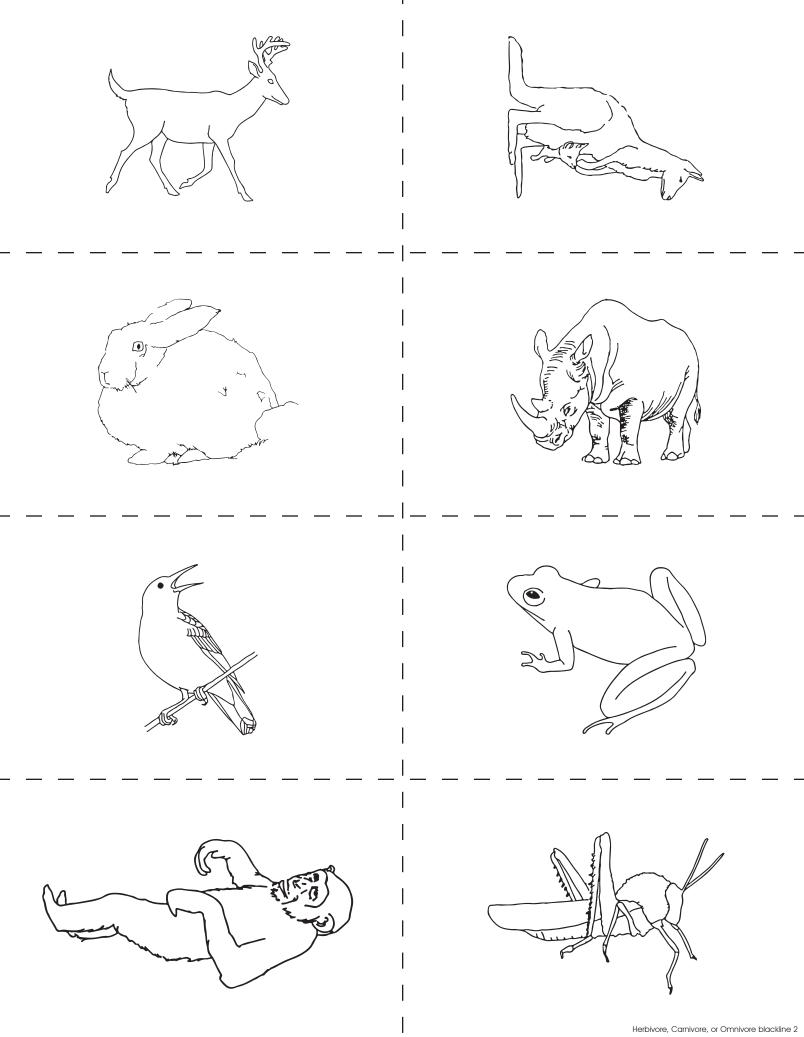

## Introduction to the Biomes with Curriculum- Primary Blackline Masters List of Contents

| lesson in The Waseca Biomes Curriculum Guide | associated cards and blacklines                                                                                                                                                                                                                                                                                                                                                                                                                                                                                                          |
|----------------------------------------------|------------------------------------------------------------------------------------------------------------------------------------------------------------------------------------------------------------------------------------------------------------------------------------------------------------------------------------------------------------------------------------------------------------------------------------------------------------------------------------------------------------------------------------------|
|                                              | Parts of a Biome - Parts of the Globe three-part cards                                                                                                                                                                                                                                                                                                                                                                                                                                                                                   |
| The Globe as a Model of the Earth24          | Living or Non-Living Labels                                                                                                                                                                                                                                                                                                                                                                                                                                                                                                              |
| Living or Nonliving50                        | What is a biome? blackline                                                                                                                                                                                                                                                                                                                                                                                                                                                                                                               |
| Parts of a Biome Nomenclature52              | Parts of a Biome three-part cards                                                                                                                                                                                                                                                                                                                                                                                                                                                                                                        |
| Our Planet Collage79                         | North and South America hemisphere template blackline                                                                                                                                                                                                                                                                                                                                                                                                                                                                                    |
| Parts of the Soil106                         | Soil blackline<br>Parts of a Biome - Parts of the Soil three-part cards                                                                                                                                                                                                                                                                                                                                                                                                                                                                  |
| Layers of the Soil                           | Soil blackline<br>Parts of a Biome - Layers of the Soil three-part cards                                                                                                                                                                                                                                                                                                                                                                                                                                                                 |
| Flowering or Non-Flowering Plant Sorting132  | Flowering/Non-Flowering blacklines 1 and 2<br>Living or Non-Living Labels                                                                                                                                                                                                                                                                                                                                                                                                                                                                |
| Parts of a Flowering Plant132                | Parts of a Plant blackline<br>Parts of a Biome - Parts of a Plant three-part cards                                                                                                                                                                                                                                                                                                                                                                                                                                                       |
| Vertebrate or Invertebrate138                | Vertebrate or Invertebrate blacklines 1 and 2<br>Living or Non-Living Labels                                                                                                                                                                                                                                                                                                                                                                                                                                                             |
| Five Classes of Vertebrates (Chordates)143   | 5 Classes of Vertebrates blacklines 1 and 2<br>Living or Non-Living Labels                                                                                                                                                                                                                                                                                                                                                                                                                                                               |
| Parts of the Vertebrates (Chordates)144      | Parts of a Fish blackline  Parts of a Biome - Parts of a Fish three-part cards  Parts of an Amphibian blackline  Parts of a Biome - Parts of an Amphibian three-part cards  Parts of a Reptile blackline  Parts of a Biome - Parts of a Reptile three-part cards  Parts of a Bird blackline  Parts of a Biome - Parts of a Bird three-part cards  Parts of a Mammal blackline  Parts of a Biome - Parts of a Mammal three-part cards  Parts of an Invertebrate blackline*  Parts of a Biome - Parts of an Invertebrate three-part cards* |
| Herbivore, Carnivore, or Omnivore146         | Herbivore, Carnivore, or Omnivore blacklines 1 and 2<br>Herbivore, Carnivore, or Omnivore Labels                                                                                                                                                                                                                                                                                                                                                                                                                                         |
| Biome Picture Sort160                        | Biome Picture Sort Labels                                                                                                                                                                                                                                                                                                                                                                                                                                                                                                                |
| Introduction to the Biomes162                | The Biomes blacklines 1 and 2 Introduction to Biomes - The Biomes three-part cards                                                                                                                                                                                                                                                                                                                                                                                                                                                       |