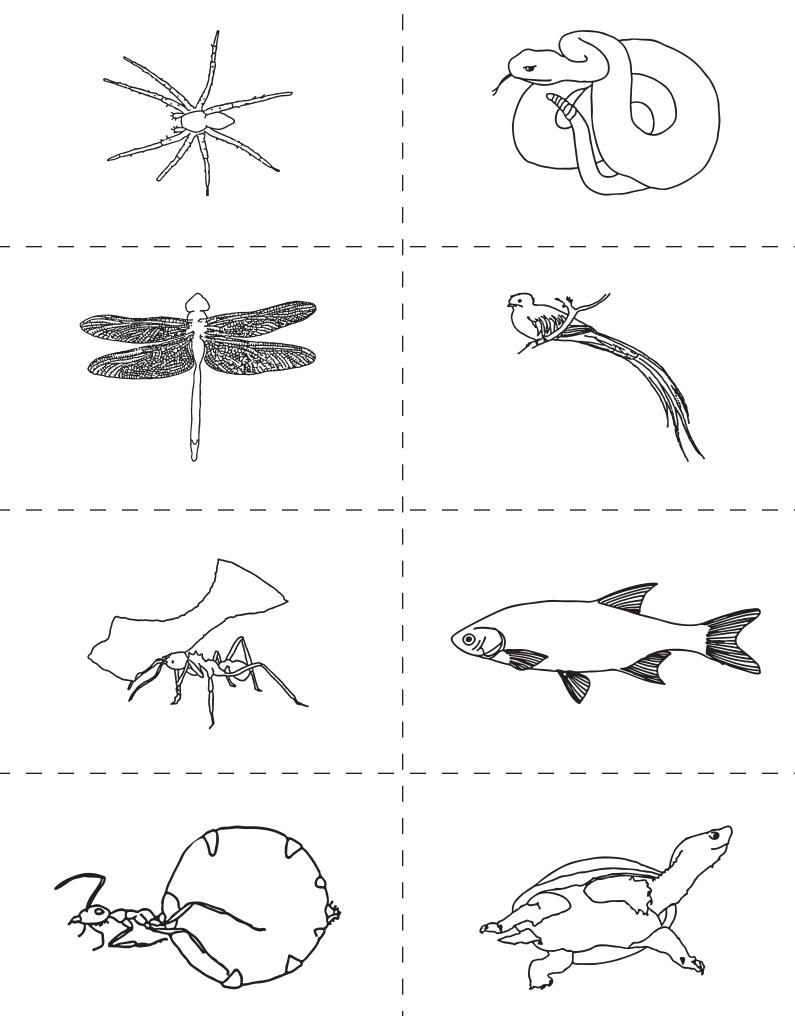

## Introduction to the Biomes with Curriculum- Primary Blackline Masters List of Contents

| lesson in The Waseca Biomes Curriculum Guide | associated cards and blacklines                                                                                                                                                                                                                                                                                                                                                                                                                                                                                                          |
|----------------------------------------------|------------------------------------------------------------------------------------------------------------------------------------------------------------------------------------------------------------------------------------------------------------------------------------------------------------------------------------------------------------------------------------------------------------------------------------------------------------------------------------------------------------------------------------------|
|                                              | Parts of a Biome - Parts of the Globe three-part cards                                                                                                                                                                                                                                                                                                                                                                                                                                                                                   |
| The Globe as a Model of the Earth24          | Living or Non-Living Labels                                                                                                                                                                                                                                                                                                                                                                                                                                                                                                              |
| Living or Nonliving50                        | What is a biome? blackline                                                                                                                                                                                                                                                                                                                                                                                                                                                                                                               |
| Parts of a Biome Nomenclature52              | Parts of a Biome three-part cards                                                                                                                                                                                                                                                                                                                                                                                                                                                                                                        |
| Our Planet Collage79                         | North and South America hemisphere template blackline                                                                                                                                                                                                                                                                                                                                                                                                                                                                                    |
| Parts of the Soil106                         | Soil blackline<br>Parts of a Biome - Parts of the Soil three-part cards                                                                                                                                                                                                                                                                                                                                                                                                                                                                  |
| Layers of the Soil                           | Soil blackline<br>Parts of a Biome - Layers of the Soil three-part cards                                                                                                                                                                                                                                                                                                                                                                                                                                                                 |
| Flowering or Non-Flowering Plant Sorting132  | Flowering/Non-Flowering blacklines 1 and 2<br>Living or Non-Living Labels                                                                                                                                                                                                                                                                                                                                                                                                                                                                |
| Parts of a Flowering Plant132                | Parts of a Plant blackline<br>Parts of a Biome - Parts of a Plant three-part cards                                                                                                                                                                                                                                                                                                                                                                                                                                                       |
| Vertebrate or Invertebrate138                | Vertebrate or Invertebrate blacklines 1 and 2<br>Living or Non-Living Labels                                                                                                                                                                                                                                                                                                                                                                                                                                                             |
| Five Classes of Vertebrates (Chordates)143   | 5 Classes of Vertebrates blacklines 1 and 2<br>Living or Non-Living Labels                                                                                                                                                                                                                                                                                                                                                                                                                                                               |
| Parts of the Vertebrates (Chordates)144      | Parts of a Fish blackline  Parts of a Biome - Parts of a Fish three-part cards  Parts of an Amphibian blackline  Parts of a Biome - Parts of an Amphibian three-part cards  Parts of a Reptile blackline  Parts of a Biome - Parts of a Reptile three-part cards  Parts of a Bird blackline  Parts of a Biome - Parts of a Bird three-part cards  Parts of a Mammal blackline  Parts of a Biome - Parts of a Mammal three-part cards  Parts of an Invertebrate blackline*  Parts of a Biome - Parts of an Invertebrate three-part cards* |
| Herbivore, Carnivore, or Omnivore146         | Herbivore, Carnivore, or Omnivore blacklines 1 and 2<br>Herbivore, Carnivore, or Omnivore Labels                                                                                                                                                                                                                                                                                                                                                                                                                                         |
| Biome Picture Sort160                        | Biome Picture Sort Labels                                                                                                                                                                                                                                                                                                                                                                                                                                                                                                                |
| Introduction to the Biomes162                | The Biomes blacklines 1 and 2 Introduction to Biomes - The Biomes three-part cards                                                                                                                                                                                                                                                                                                                                                                                                                                                       |