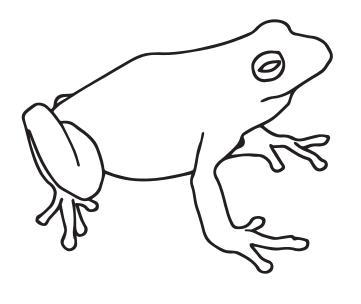

## Introduction to the Biomes with Curriculum- Primary Blackline Masters List of Contents

| lesson in The Waseca Biomes Curriculum Guide | associated cards and blacklines                                                                                                                                                                                                                                                                                                                                                                                                                                                                                                          |
|----------------------------------------------|------------------------------------------------------------------------------------------------------------------------------------------------------------------------------------------------------------------------------------------------------------------------------------------------------------------------------------------------------------------------------------------------------------------------------------------------------------------------------------------------------------------------------------------|
|                                              | Parts of a Biome - Parts of the Globe three-part cards                                                                                                                                                                                                                                                                                                                                                                                                                                                                                   |
| The Globe as a Model of the Earth24          | Living or Non-Living Labels                                                                                                                                                                                                                                                                                                                                                                                                                                                                                                              |
| Living or Nonliving50                        | What is a biome? blackline                                                                                                                                                                                                                                                                                                                                                                                                                                                                                                               |
| Parts of a Biome Nomenclature52              | Parts of a Biome three-part cards                                                                                                                                                                                                                                                                                                                                                                                                                                                                                                        |
| Our Planet Collage79                         | North and South America hemisphere template blackline                                                                                                                                                                                                                                                                                                                                                                                                                                                                                    |
| Parts of the Soil106                         | Soil blackline<br>Parts of a Biome - Parts of the Soil three-part cards                                                                                                                                                                                                                                                                                                                                                                                                                                                                  |
| Layers of the Soil                           | Soil blackline<br>Parts of a Biome - Layers of the Soil three-part cards                                                                                                                                                                                                                                                                                                                                                                                                                                                                 |
| Flowering or Non-Flowering Plant Sorting132  | Flowering/Non-Flowering blacklines 1 and 2<br>Living or Non-Living Labels                                                                                                                                                                                                                                                                                                                                                                                                                                                                |
| Parts of a Flowering Plant132                | Parts of a Plant blackline<br>Parts of a Biome - Parts of a Plant three-part cards                                                                                                                                                                                                                                                                                                                                                                                                                                                       |
| Vertebrate or Invertebrate138                | Vertebrate or Invertebrate blacklines 1 and 2<br>Living or Non-Living Labels                                                                                                                                                                                                                                                                                                                                                                                                                                                             |
| Five Classes of Vertebrates (Chordates)143   | 5 Classes of Vertebrates blacklines 1 and 2<br>Living or Non-Living Labels                                                                                                                                                                                                                                                                                                                                                                                                                                                               |
| Parts of the Vertebrates (Chordates)144      | Parts of a Fish blackline  Parts of a Biome - Parts of a Fish three-part cards  Parts of an Amphibian blackline  Parts of a Biome - Parts of an Amphibian three-part cards  Parts of a Reptile blackline  Parts of a Biome - Parts of a Reptile three-part cards  Parts of a Bird blackline  Parts of a Biome - Parts of a Bird three-part cards  Parts of a Mammal blackline  Parts of a Biome - Parts of a Mammal three-part cards  Parts of an Invertebrate blackline*  Parts of a Biome - Parts of an Invertebrate three-part cards* |
| Herbivore, Carnivore, or Omnivore146         | Herbivore, Carnivore, or Omnivore blacklines 1 and 2<br>Herbivore, Carnivore, or Omnivore Labels                                                                                                                                                                                                                                                                                                                                                                                                                                         |
| Biome Picture Sort160                        | Biome Picture Sort Labels                                                                                                                                                                                                                                                                                                                                                                                                                                                                                                                |
| Introduction to the Biomes162                | The Biomes blacklines 1 and 2 Introduction to Biomes - The Biomes three-part cards                                                                                                                                                                                                                                                                                                                                                                                                                                                       |