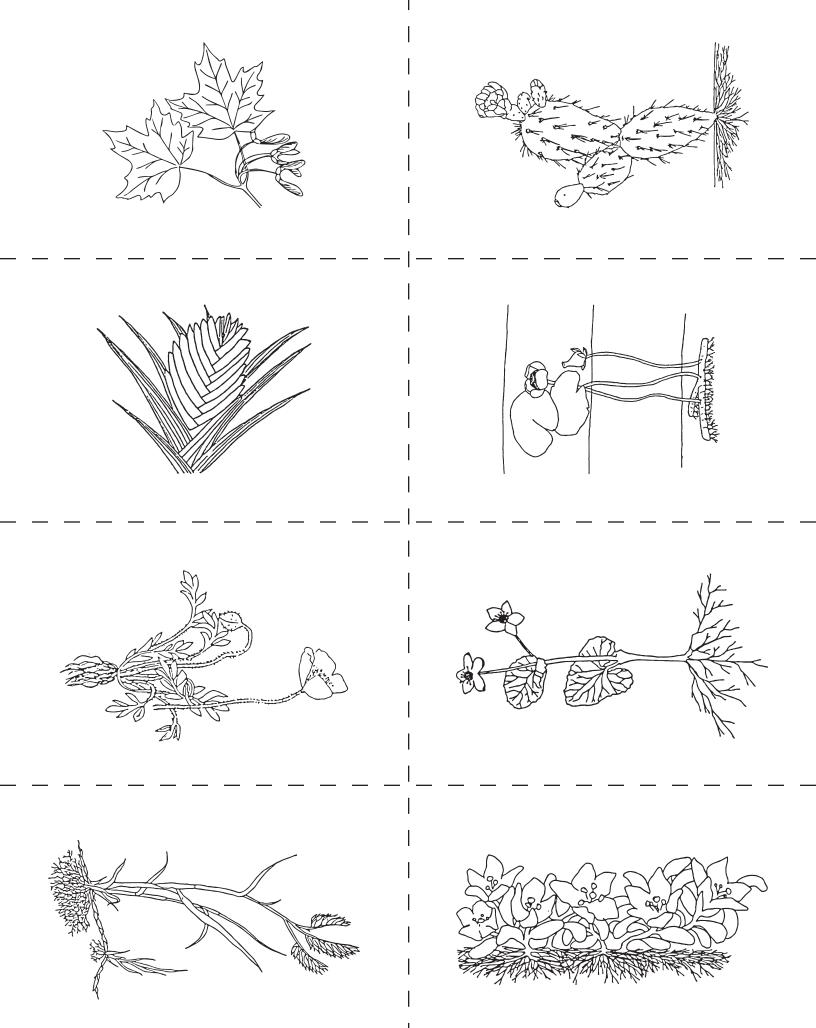

## Introduction to the Biomes with Curriculum- Primary Blackline Masters List of Contents

| lesson in The Waseca Biomes Curriculum Guide | associated cards and blacklines                                                                                                                                                                                                                                                                                                                                                                                                                                                                                                          |
|----------------------------------------------|------------------------------------------------------------------------------------------------------------------------------------------------------------------------------------------------------------------------------------------------------------------------------------------------------------------------------------------------------------------------------------------------------------------------------------------------------------------------------------------------------------------------------------------|
|                                              | Parts of a Biome - Parts of the Globe three-part cards                                                                                                                                                                                                                                                                                                                                                                                                                                                                                   |
| The Globe as a Model of the Earth24          | Living or Non-Living Labels                                                                                                                                                                                                                                                                                                                                                                                                                                                                                                              |
| Living or Nonliving50                        | What is a biome? blackline                                                                                                                                                                                                                                                                                                                                                                                                                                                                                                               |
| Parts of a Biome Nomenclature52              | Parts of a Biome three-part cards                                                                                                                                                                                                                                                                                                                                                                                                                                                                                                        |
| Our Planet Collage79                         | North and South America hemisphere template blackline                                                                                                                                                                                                                                                                                                                                                                                                                                                                                    |
| Parts of the Soil106                         | Soil blackline<br>Parts of a Biome - Parts of the Soil three-part cards                                                                                                                                                                                                                                                                                                                                                                                                                                                                  |
| Layers of the Soil                           | Soil blackline<br>Parts of a Biome - Layers of the Soil three-part cards                                                                                                                                                                                                                                                                                                                                                                                                                                                                 |
| Flowering or Non-Flowering Plant Sorting132  | Flowering/Non-Flowering blacklines 1 and 2<br>Living or Non-Living Labels                                                                                                                                                                                                                                                                                                                                                                                                                                                                |
| Parts of a Flowering Plant132                | Parts of a Plant blackline<br>Parts of a Biome - Parts of a Plant three-part cards                                                                                                                                                                                                                                                                                                                                                                                                                                                       |
| Vertebrate or Invertebrate138                | Vertebrate or Invertebrate blacklines 1 and 2<br>Living or Non-Living Labels                                                                                                                                                                                                                                                                                                                                                                                                                                                             |
| Five Classes of Vertebrates (Chordates)143   | 5 Classes of Vertebrates blacklines 1 and 2<br>Living or Non-Living Labels                                                                                                                                                                                                                                                                                                                                                                                                                                                               |
| Parts of the Vertebrates (Chordates)144      | Parts of a Fish blackline  Parts of a Biome - Parts of a Fish three-part cards  Parts of an Amphibian blackline  Parts of a Biome - Parts of an Amphibian three-part cards  Parts of a Reptile blackline  Parts of a Biome - Parts of a Reptile three-part cards  Parts of a Bird blackline  Parts of a Biome - Parts of a Bird three-part cards  Parts of a Mammal blackline  Parts of a Biome - Parts of a Mammal three-part cards  Parts of an Invertebrate blackline*  Parts of a Biome - Parts of an Invertebrate three-part cards* |
| Herbivore, Carnivore, or Omnivore146         | Herbivore, Carnivore, or Omnivore blacklines 1 and 2<br>Herbivore, Carnivore, or Omnivore Labels                                                                                                                                                                                                                                                                                                                                                                                                                                         |
| Biome Picture Sort160                        | Biome Picture Sort Labels                                                                                                                                                                                                                                                                                                                                                                                                                                                                                                                |
| Introduction to the Biomes162                | The Biomes blacklines 1 and 2 Introduction to Biomes - The Biomes three-part cards                                                                                                                                                                                                                                                                                                                                                                                                                                                       |