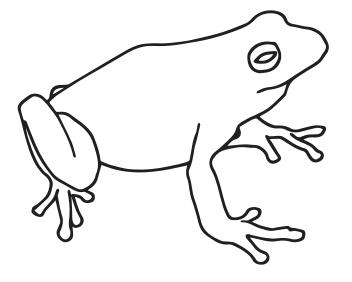

## Introduction to the Biomes with Curriculum- Primary Blackline Masters List of Contents

| lesson in The Waseca Biomes Curriculum Guide | associated cards and blacklines                                                                                                                                                                                                                                                                                                                                                                                                                                                                                                          |
|----------------------------------------------|------------------------------------------------------------------------------------------------------------------------------------------------------------------------------------------------------------------------------------------------------------------------------------------------------------------------------------------------------------------------------------------------------------------------------------------------------------------------------------------------------------------------------------------|
|                                              | Parts of a Biome - Parts of the Globe three-part cards                                                                                                                                                                                                                                                                                                                                                                                                                                                                                   |
| The Globe as a Model of the Earth24          | Living or Non-Living Labels                                                                                                                                                                                                                                                                                                                                                                                                                                                                                                              |
| Living or Nonliving50                        | What is a biome? blackline                                                                                                                                                                                                                                                                                                                                                                                                                                                                                                               |
| Parts of a Biome Nomenclature52              | Parts of a Biome three-part cards                                                                                                                                                                                                                                                                                                                                                                                                                                                                                                        |
| Our Planet Collage79                         | North and South America hemisphere template blackline                                                                                                                                                                                                                                                                                                                                                                                                                                                                                    |
| Parts of the Soil106                         | Soil blackline<br>Parts of a Biome - Parts of the Soil three-part cards                                                                                                                                                                                                                                                                                                                                                                                                                                                                  |
| Layers of the Soil                           | Soil blackline<br>Parts of a Biome - Layers of the Soil three-part cards                                                                                                                                                                                                                                                                                                                                                                                                                                                                 |
| Flowering or Non-Flowering Plant Sorting132  | Flowering/Non-Flowering blacklines 1 and 2<br>Living or Non-Living Labels                                                                                                                                                                                                                                                                                                                                                                                                                                                                |
| Parts of a Flowering Plant132                | Parts of a Plant blackline<br>Parts of a Biome - Parts of a Plant three-part cards                                                                                                                                                                                                                                                                                                                                                                                                                                                       |
| Vertebrate or Invertebrate138                | Vertebrate or Invertebrate blacklines 1 and 2<br>Living or Non-Living Labels                                                                                                                                                                                                                                                                                                                                                                                                                                                             |
| Five Classes of Vertebrates (Chordates)143   | 5 Classes of Vertebrates blacklines 1 and 2<br>Living or Non-Living Labels                                                                                                                                                                                                                                                                                                                                                                                                                                                               |
| Parts of the Vertebrates (Chordates)144      | Parts of a Fish blackline  Parts of a Biome - Parts of a Fish three-part cards  Parts of an Amphibian blackline  Parts of a Biome - Parts of an Amphibian three-part cards  Parts of a Reptile blackline  Parts of a Biome - Parts of a Reptile three-part cards  Parts of a Bird blackline  Parts of a Biome - Parts of a Bird three-part cards  Parts of a Mammal blackline  Parts of a Biome - Parts of a Mammal three-part cards  Parts of an Invertebrate blackline*  Parts of a Biome - Parts of an Invertebrate three-part cards* |
| Herbivore, Carnivore, or Omnivore146         | Herbivore, Carnivore, or Omnivore blacklines 1 and 2<br>Herbivore, Carnivore, or Omnivore Labels                                                                                                                                                                                                                                                                                                                                                                                                                                         |
| Biome Picture Sort160                        | Biome Picture Sort Labels                                                                                                                                                                                                                                                                                                                                                                                                                                                                                                                |
| Introduction to the Biomes162                | The Biomes blacklines 1 and 2 Introduction to Biomes - The Biomes three-part cards                                                                                                                                                                                                                                                                                                                                                                                                                                                       |