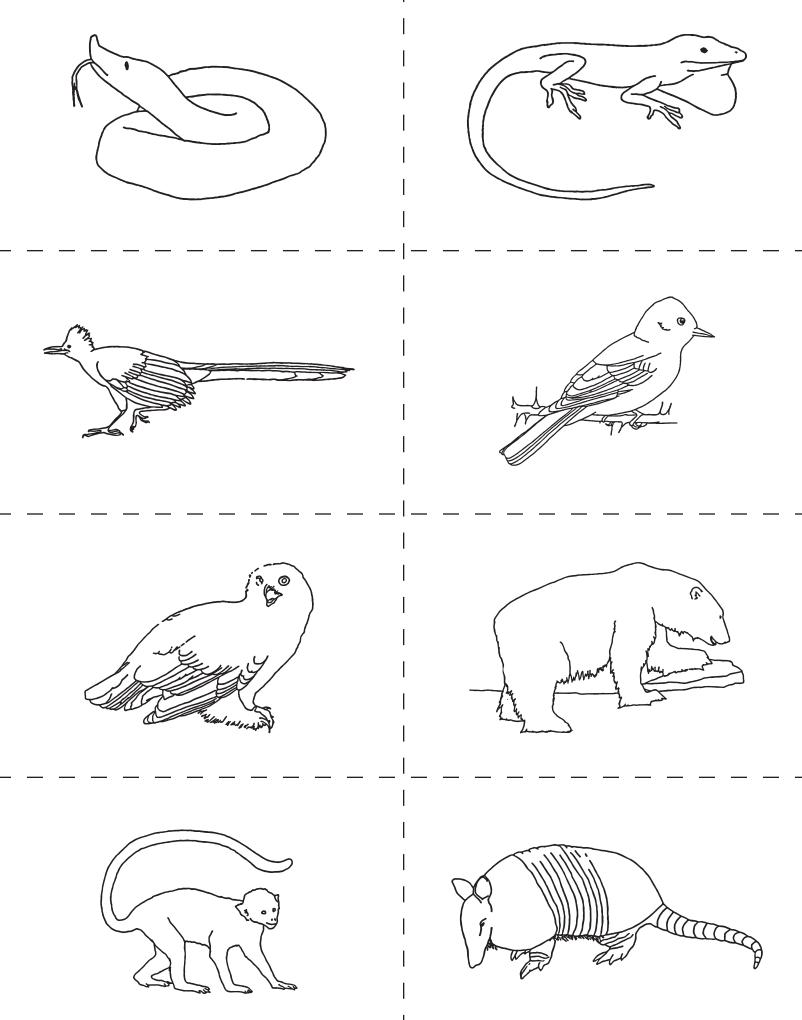

## Introduction to the Biomes with Curriculum- Primary Blackline Masters List of Contents

| lesson in The Waseca Biomes Curriculum Guide | associated cards and blacklines                                                                                                                                                                                                                                                                                                                                                                                                                                                                                                          |
|----------------------------------------------|------------------------------------------------------------------------------------------------------------------------------------------------------------------------------------------------------------------------------------------------------------------------------------------------------------------------------------------------------------------------------------------------------------------------------------------------------------------------------------------------------------------------------------------|
|                                              | Parts of a Biome - Parts of the Globe three-part cards                                                                                                                                                                                                                                                                                                                                                                                                                                                                                   |
| The Globe as a Model of the Earth24          | Living or Non-Living Labels                                                                                                                                                                                                                                                                                                                                                                                                                                                                                                              |
| Living or Nonliving50                        | What is a biome? blackline                                                                                                                                                                                                                                                                                                                                                                                                                                                                                                               |
| Parts of a Biome Nomenclature52              | Parts of a Biome three-part cards                                                                                                                                                                                                                                                                                                                                                                                                                                                                                                        |
| Our Planet Collage79                         | North and South America hemisphere template blackline                                                                                                                                                                                                                                                                                                                                                                                                                                                                                    |
| Parts of the Soil106                         | Soil blackline<br>Parts of a Biome - Parts of the Soil three-part cards                                                                                                                                                                                                                                                                                                                                                                                                                                                                  |
| Layers of the Soil                           | Soil blackline<br>Parts of a Biome - Layers of the Soil three-part cards                                                                                                                                                                                                                                                                                                                                                                                                                                                                 |
| Flowering or Non-Flowering Plant Sorting132  | Flowering/Non-Flowering blacklines 1 and 2<br>Living or Non-Living Labels                                                                                                                                                                                                                                                                                                                                                                                                                                                                |
| Parts of a Flowering Plant132                | Parts of a Plant blackline<br>Parts of a Biome - Parts of a Plant three-part cards                                                                                                                                                                                                                                                                                                                                                                                                                                                       |
| Vertebrate or Invertebrate138                | Vertebrate or Invertebrate blacklines 1 and 2<br>Living or Non-Living Labels                                                                                                                                                                                                                                                                                                                                                                                                                                                             |
| Five Classes of Vertebrates (Chordates)143   | 5 Classes of Vertebrates blacklines 1 and 2<br>Living or Non-Living Labels                                                                                                                                                                                                                                                                                                                                                                                                                                                               |
| Parts of the Vertebrates (Chordates)144      | Parts of a Fish blackline  Parts of a Biome - Parts of a Fish three-part cards  Parts of an Amphibian blackline  Parts of a Biome - Parts of an Amphibian three-part cards  Parts of a Reptile blackline  Parts of a Biome - Parts of a Reptile three-part cards  Parts of a Bird blackline  Parts of a Biome - Parts of a Bird three-part cards  Parts of a Mammal blackline  Parts of a Biome - Parts of a Mammal three-part cards  Parts of an Invertebrate blackline*  Parts of a Biome - Parts of an Invertebrate three-part cards* |
| Herbivore, Carnivore, or Omnivore146         | Herbivore, Carnivore, or Omnivore blacklines 1 and 2<br>Herbivore, Carnivore, or Omnivore Labels                                                                                                                                                                                                                                                                                                                                                                                                                                         |
| Biome Picture Sort160                        | Biome Picture Sort Labels                                                                                                                                                                                                                                                                                                                                                                                                                                                                                                                |
| Introduction to the Biomes162                | The Biomes blacklines 1 and 2 Introduction to Biomes - The Biomes three-part cards                                                                                                                                                                                                                                                                                                                                                                                                                                                       |