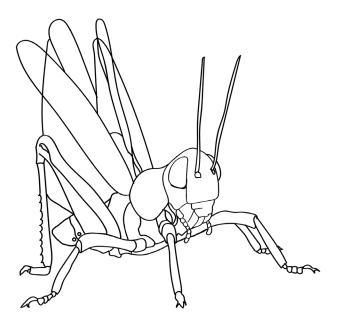

<sup>\*</sup> The Parts of an Invertebrate three-part cards and blackline can be used as an extension of the Parts of the Vertebrates (Chordates) lesson as a point of comparison with vertebrates. We have selected an insect as our example of an invertebrate. For a more in-depth exploration of the wide variety of physiological traits of invertebrates, we recommend working with our Tree of Life.