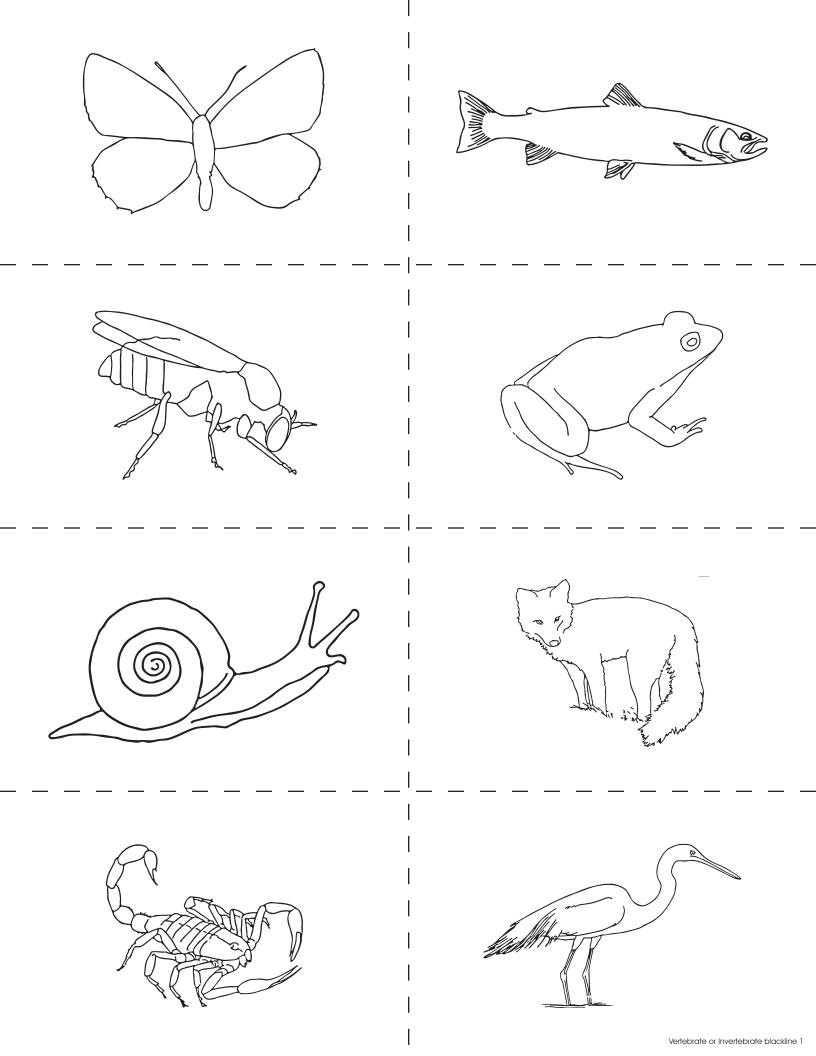

## Introduction to the Biomes with Curriculum- Primary Blackline Masters List of Contents

| lesson in The Waseca Biomes Curriculum Guide | associated cards and blacklines                                                                                                                                                                                                                                                                                                                                                                                                                                                                                                          |
|----------------------------------------------|------------------------------------------------------------------------------------------------------------------------------------------------------------------------------------------------------------------------------------------------------------------------------------------------------------------------------------------------------------------------------------------------------------------------------------------------------------------------------------------------------------------------------------------|
|                                              | Parts of a Biome - Parts of the Globe three-part cards                                                                                                                                                                                                                                                                                                                                                                                                                                                                                   |
| The Globe as a Model of the Earth24          | Living or Non-Living Labels                                                                                                                                                                                                                                                                                                                                                                                                                                                                                                              |
| Living or Nonliving50                        | What is a biome? blackline                                                                                                                                                                                                                                                                                                                                                                                                                                                                                                               |
| Parts of a Biome Nomenclature52              | Parts of a Biome three-part cards                                                                                                                                                                                                                                                                                                                                                                                                                                                                                                        |
| Our Planet Collage79                         | North and South America hemisphere template blackline                                                                                                                                                                                                                                                                                                                                                                                                                                                                                    |
| Parts of the Soil106                         | Soil blackline<br>Parts of a Biome - Parts of the Soil three-part cards                                                                                                                                                                                                                                                                                                                                                                                                                                                                  |
| Layers of the Soil                           | Soil blackline<br>Parts of a Biome - Layers of the Soil three-part cards                                                                                                                                                                                                                                                                                                                                                                                                                                                                 |
| Flowering or Non-Flowering Plant Sorting132  | Flowering/Non-Flowering blacklines 1 and 2<br>Living or Non-Living Labels                                                                                                                                                                                                                                                                                                                                                                                                                                                                |
| Parts of a Flowering Plant132                | Parts of a Plant blackline<br>Parts of a Biome - Parts of a Plant three-part cards                                                                                                                                                                                                                                                                                                                                                                                                                                                       |
| Vertebrate or Invertebrate138                | Vertebrate or Invertebrate blacklines 1 and 2<br>Living or Non-Living Labels                                                                                                                                                                                                                                                                                                                                                                                                                                                             |
| Five Classes of Vertebrates (Chordates)143   | 5 Classes of Vertebrates blacklines 1 and 2<br>Living or Non-Living Labels                                                                                                                                                                                                                                                                                                                                                                                                                                                               |
| Parts of the Vertebrates (Chordates)144      | Parts of a Fish blackline  Parts of a Biome - Parts of a Fish three-part cards  Parts of an Amphibian blackline  Parts of a Biome - Parts of an Amphibian three-part cards  Parts of a Reptile blackline  Parts of a Biome - Parts of a Reptile three-part cards  Parts of a Bird blackline  Parts of a Biome - Parts of a Bird three-part cards  Parts of a Mammal blackline  Parts of a Biome - Parts of a Mammal three-part cards  Parts of an Invertebrate blackline*  Parts of a Biome - Parts of an Invertebrate three-part cards* |
| Herbivore, Carnivore, or Omnivore146         | Herbivore, Carnivore, or Omnivore blacklines 1 and 2<br>Herbivore, Carnivore, or Omnivore Labels                                                                                                                                                                                                                                                                                                                                                                                                                                         |
| Biome Picture Sort160                        | Biome Picture Sort Labels                                                                                                                                                                                                                                                                                                                                                                                                                                                                                                                |
| Introduction to the Biomes162                | The Biomes blacklines 1 and 2 Introduction to Biomes - The Biomes three-part cards                                                                                                                                                                                                                                                                                                                                                                                                                                                       |