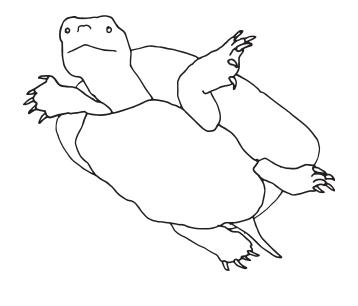

<sup>\*</sup> The Parts of an Invertebrate three-part cards and blackline can be used as an extension of the Parts of the Vertebrates (Chordates) lesson as a point of comparison with vertebrates. We have selected an insect as our example of an invertebrate. For a more in-depth exploration of the wide variety of physiological traits of invertebrates, we recommend working with our Tree of Life.