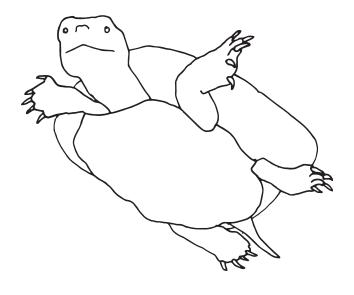

<sup>\*</sup> The Parts of an Invertebrate three-part cards and blackline can be used as an extension of the Parts of the Vertebrates (Chordates) lesson as a point of comparison with vertebrates. We have selected an insect as our example of an invertebrate. For a more in-depth exploration of the wide variety of physiological traits of invertebrates, we recommend working with our Tree of Life.