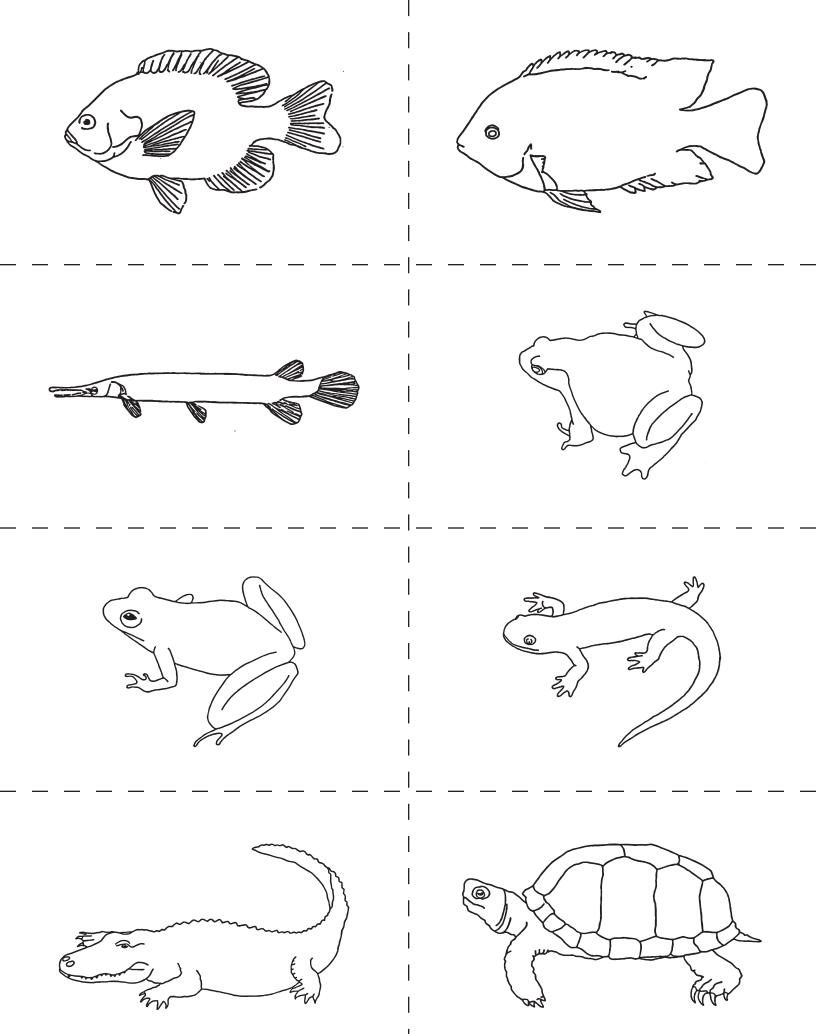

## Introduction to the Biomes with Curriculum- Primary Blackline Masters List of Contents

| lesson in The Waseca Biomes Curriculum Guide | associated cards and blacklines                                                                                                                                                                                                                                                                                                                                                                                                                                                                                                          |
|----------------------------------------------|------------------------------------------------------------------------------------------------------------------------------------------------------------------------------------------------------------------------------------------------------------------------------------------------------------------------------------------------------------------------------------------------------------------------------------------------------------------------------------------------------------------------------------------|
|                                              | Parts of a Biome - Parts of the Globe three-part cards                                                                                                                                                                                                                                                                                                                                                                                                                                                                                   |
| The Globe as a Model of the Earth24          | Living or Non-Living Labels                                                                                                                                                                                                                                                                                                                                                                                                                                                                                                              |
| Living or Nonliving50                        | What is a biome? blackline                                                                                                                                                                                                                                                                                                                                                                                                                                                                                                               |
| Parts of a Biome Nomenclature52              | Parts of a Biome three-part cards                                                                                                                                                                                                                                                                                                                                                                                                                                                                                                        |
| Our Planet Collage79                         | North and South America hemisphere template blackline                                                                                                                                                                                                                                                                                                                                                                                                                                                                                    |
| Parts of the Soil106                         | Soil blackline<br>Parts of a Biome - Parts of the Soil three-part cards                                                                                                                                                                                                                                                                                                                                                                                                                                                                  |
| Layers of the Soil                           | Soil blackline<br>Parts of a Biome - Layers of the Soil three-part cards                                                                                                                                                                                                                                                                                                                                                                                                                                                                 |
| Flowering or Non-Flowering Plant Sorting132  | Flowering/Non-Flowering blacklines 1 and 2<br>Living or Non-Living Labels                                                                                                                                                                                                                                                                                                                                                                                                                                                                |
| Parts of a Flowering Plant132                | Parts of a Plant blackline<br>Parts of a Biome - Parts of a Plant three-part cards                                                                                                                                                                                                                                                                                                                                                                                                                                                       |
| Vertebrate or Invertebrate138                | Vertebrate or Invertebrate blacklines 1 and 2<br>Living or Non-Living Labels                                                                                                                                                                                                                                                                                                                                                                                                                                                             |
| Five Classes of Vertebrates (Chordates)143   | 5 Classes of Vertebrates blacklines 1 and 2<br>Living or Non-Living Labels                                                                                                                                                                                                                                                                                                                                                                                                                                                               |
| Parts of the Vertebrates (Chordates)144      | Parts of a Fish blackline  Parts of a Biome - Parts of a Fish three-part cards  Parts of an Amphibian blackline  Parts of a Biome - Parts of an Amphibian three-part cards  Parts of a Reptile blackline  Parts of a Biome - Parts of a Reptile three-part cards  Parts of a Bird blackline  Parts of a Biome - Parts of a Bird three-part cards  Parts of a Mammal blackline  Parts of a Biome - Parts of a Mammal three-part cards  Parts of an Invertebrate blackline*  Parts of a Biome - Parts of an Invertebrate three-part cards* |
| Herbivore, Carnivore, or Omnivore146         | Herbivore, Carnivore, or Omnivore blacklines 1 and 2<br>Herbivore, Carnivore, or Omnivore Labels                                                                                                                                                                                                                                                                                                                                                                                                                                         |
| Biome Picture Sort160                        | Biome Picture Sort Labels                                                                                                                                                                                                                                                                                                                                                                                                                                                                                                                |
| Introduction to the Biomes162                | The Biomes blacklines 1 and 2 Introduction to Biomes - The Biomes three-part cards                                                                                                                                                                                                                                                                                                                                                                                                                                                       |