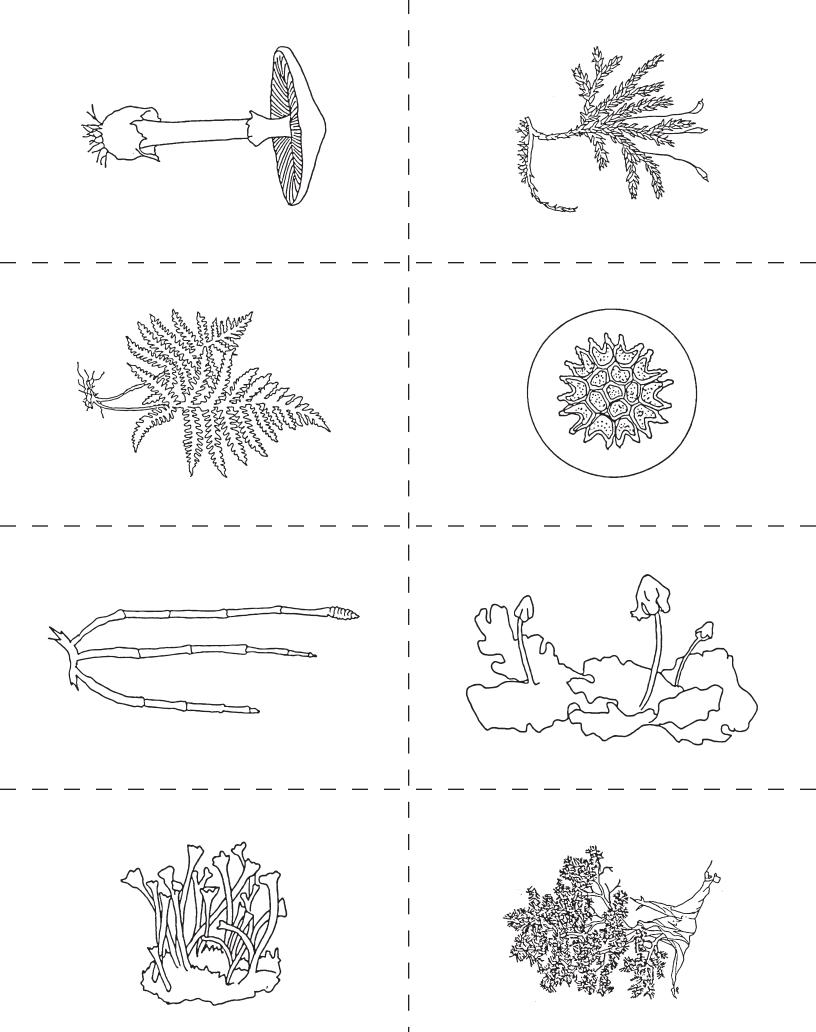

## Introduction to the Biomes with Curriculum- Primary Blackline Masters List of Contents

| lesson in The Waseca Biomes Curriculum Guide | associated cards and blacklines                                                                                                                                                                                                                                                                                                                                                                                                                                                                                                          |
|----------------------------------------------|------------------------------------------------------------------------------------------------------------------------------------------------------------------------------------------------------------------------------------------------------------------------------------------------------------------------------------------------------------------------------------------------------------------------------------------------------------------------------------------------------------------------------------------|
|                                              | Parts of a Biome - Parts of the Globe three-part cards                                                                                                                                                                                                                                                                                                                                                                                                                                                                                   |
| The Globe as a Model of the Earth24          | Living or Non-Living Labels                                                                                                                                                                                                                                                                                                                                                                                                                                                                                                              |
| Living or Nonliving50                        | What is a biome? blackline                                                                                                                                                                                                                                                                                                                                                                                                                                                                                                               |
| Parts of a Biome Nomenclature52              | Parts of a Biome three-part cards                                                                                                                                                                                                                                                                                                                                                                                                                                                                                                        |
| Our Planet Collage79                         | North and South America hemisphere template blackline                                                                                                                                                                                                                                                                                                                                                                                                                                                                                    |
| Parts of the Soil106                         | Soil blackline<br>Parts of a Biome - Parts of the Soil three-part cards                                                                                                                                                                                                                                                                                                                                                                                                                                                                  |
| Layers of the Soil                           | Soil blackline<br>Parts of a Biome - Layers of the Soil three-part cards                                                                                                                                                                                                                                                                                                                                                                                                                                                                 |
| Flowering or Non-Flowering Plant Sorting132  | Flowering/Non-Flowering blacklines 1 and 2<br>Living or Non-Living Labels                                                                                                                                                                                                                                                                                                                                                                                                                                                                |
| Parts of a Flowering Plant132                | Parts of a Plant blackline<br>Parts of a Biome - Parts of a Plant three-part cards                                                                                                                                                                                                                                                                                                                                                                                                                                                       |
| Vertebrate or Invertebrate138                | Vertebrate or Invertebrate blacklines 1 and 2<br>Living or Non-Living Labels                                                                                                                                                                                                                                                                                                                                                                                                                                                             |
| Five Classes of Vertebrates (Chordates)143   | 5 Classes of Vertebrates blacklines 1 and 2<br>Living or Non-Living Labels                                                                                                                                                                                                                                                                                                                                                                                                                                                               |
| Parts of the Vertebrates (Chordates)144      | Parts of a Fish blackline  Parts of a Biome - Parts of a Fish three-part cards  Parts of an Amphibian blackline  Parts of a Biome - Parts of an Amphibian three-part cards  Parts of a Reptile blackline  Parts of a Biome - Parts of a Reptile three-part cards  Parts of a Bird blackline  Parts of a Biome - Parts of a Bird three-part cards  Parts of a Mammal blackline  Parts of a Biome - Parts of a Mammal three-part cards  Parts of an Invertebrate blackline*  Parts of a Biome - Parts of an Invertebrate three-part cards* |
| Herbivore, Carnivore, or Omnivore146         | Herbivore, Carnivore, or Omnivore blacklines 1 and 2<br>Herbivore, Carnivore, or Omnivore Labels                                                                                                                                                                                                                                                                                                                                                                                                                                         |
| Biome Picture Sort160                        | Biome Picture Sort Labels                                                                                                                                                                                                                                                                                                                                                                                                                                                                                                                |
| Introduction to the Biomes162                | The Biomes blacklines 1 and 2 Introduction to Biomes - The Biomes three-part cards                                                                                                                                                                                                                                                                                                                                                                                                                                                       |

<sup>\*</sup> The Parts of an Invertebrate three-part cards and blackline can be used as an extension of the Parts of the Vertebrates (Chordates) lesson as a point of comparison with vertebrates. We have selected an insect as our example of an invertebrate. For a more in-depth exploration of the wide variety of physiological traits of invertebrates, we recommend working with our Tree of Life.