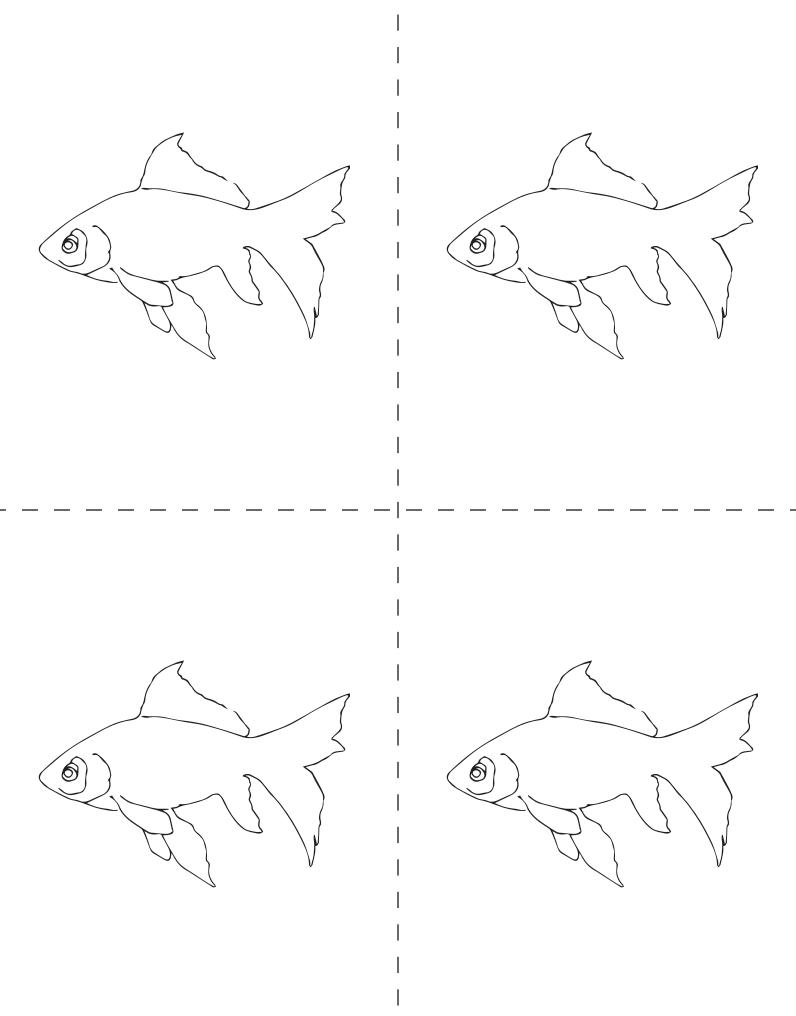

## Introduction to the Biomes with Curriculum- Primary Blackline Masters List of Contents

| lesson in The Waseca Biomes Curriculum Guide | associated cards and blacklines                                                                                                                                                                                                                                                                                                                                                                                                                                                                                                          |
|----------------------------------------------|------------------------------------------------------------------------------------------------------------------------------------------------------------------------------------------------------------------------------------------------------------------------------------------------------------------------------------------------------------------------------------------------------------------------------------------------------------------------------------------------------------------------------------------|
|                                              | Parts of a Biome - Parts of the Globe three-part cards                                                                                                                                                                                                                                                                                                                                                                                                                                                                                   |
| The Globe as a Model of the Earth24          | Living or Non-Living Labels                                                                                                                                                                                                                                                                                                                                                                                                                                                                                                              |
| Living or Nonliving50                        | What is a biome? blackline                                                                                                                                                                                                                                                                                                                                                                                                                                                                                                               |
| Parts of a Biome Nomenclature52              | Parts of a Biome three-part cards                                                                                                                                                                                                                                                                                                                                                                                                                                                                                                        |
| Our Planet Collage79                         | North and South America hemisphere template blackline                                                                                                                                                                                                                                                                                                                                                                                                                                                                                    |
| Parts of the Soil106                         | Soil blackline<br>Parts of a Biome - Parts of the Soil three-part cards                                                                                                                                                                                                                                                                                                                                                                                                                                                                  |
| Layers of the Soil                           | Soil blackline<br>Parts of a Biome - Layers of the Soil three-part cards                                                                                                                                                                                                                                                                                                                                                                                                                                                                 |
| Flowering or Non-Flowering Plant Sorting132  | Flowering/Non-Flowering blacklines 1 and 2<br>Living or Non-Living Labels                                                                                                                                                                                                                                                                                                                                                                                                                                                                |
| Parts of a Flowering Plant132                | Parts of a Plant blackline<br>Parts of a Biome - Parts of a Plant three-part cards                                                                                                                                                                                                                                                                                                                                                                                                                                                       |
| Vertebrate or Invertebrate138                | Vertebrate or Invertebrate blacklines 1 and 2<br>Living or Non-Living Labels                                                                                                                                                                                                                                                                                                                                                                                                                                                             |
| Five Classes of Vertebrates (Chordates)143   | 5 Classes of Vertebrates blacklines 1 and 2<br>Living or Non-Living Labels                                                                                                                                                                                                                                                                                                                                                                                                                                                               |
| Parts of the Vertebrates (Chordates)144      | Parts of a Fish blackline  Parts of a Biome - Parts of a Fish three-part cards  Parts of an Amphibian blackline  Parts of a Biome - Parts of an Amphibian three-part cards  Parts of a Reptile blackline  Parts of a Biome - Parts of a Reptile three-part cards  Parts of a Bird blackline  Parts of a Biome - Parts of a Bird three-part cards  Parts of a Mammal blackline  Parts of a Biome - Parts of a Mammal three-part cards  Parts of an Invertebrate blackline*  Parts of a Biome - Parts of an Invertebrate three-part cards* |
| Herbivore, Carnivore, or Omnivore146         | Herbivore, Carnivore, or Omnivore blacklines 1 and 2<br>Herbivore, Carnivore, or Omnivore Labels                                                                                                                                                                                                                                                                                                                                                                                                                                         |
| Biome Picture Sort160                        | Biome Picture Sort Labels                                                                                                                                                                                                                                                                                                                                                                                                                                                                                                                |
| Introduction to the Biomes162                | The Biomes blacklines 1 and 2 Introduction to Biomes - The Biomes three-part cards                                                                                                                                                                                                                                                                                                                                                                                                                                                       |