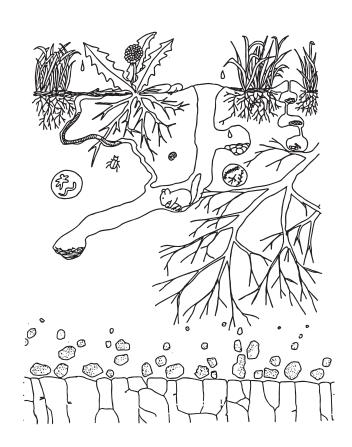

## Introduction to the Biomes with Curriculum- Primary Blackline Masters List of Contents

| lesson in The Waseca Biomes Curriculum Guide | associated cards and blacklines                                                                                                                                                                                                                                                                                                                                                                                                                                                                                                          |
|----------------------------------------------|------------------------------------------------------------------------------------------------------------------------------------------------------------------------------------------------------------------------------------------------------------------------------------------------------------------------------------------------------------------------------------------------------------------------------------------------------------------------------------------------------------------------------------------|
|                                              | Parts of a Biome - Parts of the Globe three-part cards                                                                                                                                                                                                                                                                                                                                                                                                                                                                                   |
| The Globe as a Model of the Earth24          | Living or Non-Living Labels                                                                                                                                                                                                                                                                                                                                                                                                                                                                                                              |
| Living or Nonliving50                        | What is a biome? blackline                                                                                                                                                                                                                                                                                                                                                                                                                                                                                                               |
| Parts of a Biome Nomenclature52              | Parts of a Biome three-part cards                                                                                                                                                                                                                                                                                                                                                                                                                                                                                                        |
| Our Planet Collage79                         | North and South America hemisphere template blackline                                                                                                                                                                                                                                                                                                                                                                                                                                                                                    |
| Parts of the Soil106                         | Soil blackline<br>Parts of a Biome - Parts of the Soil three-part cards                                                                                                                                                                                                                                                                                                                                                                                                                                                                  |
| Layers of the Soil                           | Soil blackline<br>Parts of a Biome - Layers of the Soil three-part cards                                                                                                                                                                                                                                                                                                                                                                                                                                                                 |
| Flowering or Non-Flowering Plant Sorting132  | Flowering/Non-Flowering blacklines 1 and 2<br>Living or Non-Living Labels                                                                                                                                                                                                                                                                                                                                                                                                                                                                |
| Parts of a Flowering Plant132                | Parts of a Plant blackline<br>Parts of a Biome - Parts of a Plant three-part cards                                                                                                                                                                                                                                                                                                                                                                                                                                                       |
| Vertebrate or Invertebrate138                | Vertebrate or Invertebrate blacklines 1 and 2<br>Living or Non-Living Labels                                                                                                                                                                                                                                                                                                                                                                                                                                                             |
| Five Classes of Vertebrates (Chordates)143   | 5 Classes of Vertebrates blacklines 1 and 2<br>Living or Non-Living Labels                                                                                                                                                                                                                                                                                                                                                                                                                                                               |
| Parts of the Vertebrates (Chordates)144      | Parts of a Fish blackline  Parts of a Biome - Parts of a Fish three-part cards  Parts of an Amphibian blackline  Parts of a Biome - Parts of an Amphibian three-part cards  Parts of a Reptile blackline  Parts of a Biome - Parts of a Reptile three-part cards  Parts of a Bird blackline  Parts of a Biome - Parts of a Bird three-part cards  Parts of a Mammal blackline  Parts of a Biome - Parts of a Mammal three-part cards  Parts of an Invertebrate blackline*  Parts of a Biome - Parts of an Invertebrate three-part cards* |
| Herbivore, Carnivore, or Omnivore146         | Herbivore, Carnivore, or Omnivore blacklines 1 and 2<br>Herbivore, Carnivore, or Omnivore Labels                                                                                                                                                                                                                                                                                                                                                                                                                                         |
| Biome Picture Sort160                        | Biome Picture Sort Labels                                                                                                                                                                                                                                                                                                                                                                                                                                                                                                                |
| Introduction to the Biomes162                | The Biomes blacklines 1 and 2 Introduction to Biomes - The Biomes three-part cards                                                                                                                                                                                                                                                                                                                                                                                                                                                       |