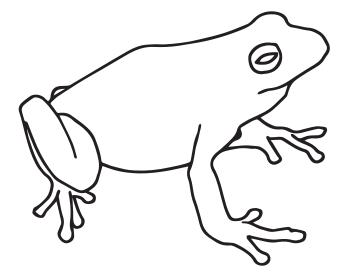

## Introduction to the Biomes with Curriculum- Primary Blackline Masters List of Contents

| lesson in The Waseca Biomes Curriculum Guide | associated cards and blacklines                                                                                                                                                                                                                                                                                                                                                                                                                                                                                                          |
|----------------------------------------------|------------------------------------------------------------------------------------------------------------------------------------------------------------------------------------------------------------------------------------------------------------------------------------------------------------------------------------------------------------------------------------------------------------------------------------------------------------------------------------------------------------------------------------------|
|                                              | Parts of a Biome - Parts of the Globe three-part cards                                                                                                                                                                                                                                                                                                                                                                                                                                                                                   |
| The Globe as a Model of the Earth24          | Living or Non-Living Labels                                                                                                                                                                                                                                                                                                                                                                                                                                                                                                              |
| Living or Nonliving50                        | What is a biome? blackline                                                                                                                                                                                                                                                                                                                                                                                                                                                                                                               |
| Parts of a Biome Nomenclature52              | Parts of a Biome three-part cards                                                                                                                                                                                                                                                                                                                                                                                                                                                                                                        |
| Our Planet Collage79                         | North and South America hemisphere template blackline                                                                                                                                                                                                                                                                                                                                                                                                                                                                                    |
| Parts of the Soil106                         | Soil blackline<br>Parts of a Biome - Parts of the Soil three-part cards                                                                                                                                                                                                                                                                                                                                                                                                                                                                  |
| Layers of the Soil                           | Soil blackline<br>Parts of a Biome - Layers of the Soil three-part cards                                                                                                                                                                                                                                                                                                                                                                                                                                                                 |
| Flowering or Non-Flowering Plant Sorting132  | Flowering/Non-Flowering blacklines 1 and 2<br>Living or Non-Living Labels                                                                                                                                                                                                                                                                                                                                                                                                                                                                |
| Parts of a Flowering Plant132                | Parts of a Plant blackline<br>Parts of a Biome - Parts of a Plant three-part cards                                                                                                                                                                                                                                                                                                                                                                                                                                                       |
| Vertebrate or Invertebrate138                | Vertebrate or Invertebrate blacklines 1 and 2<br>Living or Non-Living Labels                                                                                                                                                                                                                                                                                                                                                                                                                                                             |
| Five Classes of Vertebrates (Chordates)143   | 5 Classes of Vertebrates blacklines 1 and 2<br>Living or Non-Living Labels                                                                                                                                                                                                                                                                                                                                                                                                                                                               |
| Parts of the Vertebrates (Chordates)144      | Parts of a Fish blackline  Parts of a Biome - Parts of a Fish three-part cards  Parts of an Amphibian blackline  Parts of a Biome - Parts of an Amphibian three-part cards  Parts of a Reptile blackline  Parts of a Biome - Parts of a Reptile three-part cards  Parts of a Bird blackline  Parts of a Biome - Parts of a Bird three-part cards  Parts of a Mammal blackline  Parts of a Biome - Parts of a Mammal three-part cards  Parts of an Invertebrate blackline*  Parts of a Biome - Parts of an Invertebrate three-part cards* |
| Herbivore, Carnivore, or Omnivore146         | Herbivore, Carnivore, or Omnivore blacklines 1 and 2<br>Herbivore, Carnivore, or Omnivore Labels                                                                                                                                                                                                                                                                                                                                                                                                                                         |
| Biome Picture Sort160                        | Biome Picture Sort Labels                                                                                                                                                                                                                                                                                                                                                                                                                                                                                                                |
| Introduction to the Biomes162                | The Biomes blacklines 1 and 2 Introduction to Biomes - The Biomes three-part cards                                                                                                                                                                                                                                                                                                                                                                                                                                                       |