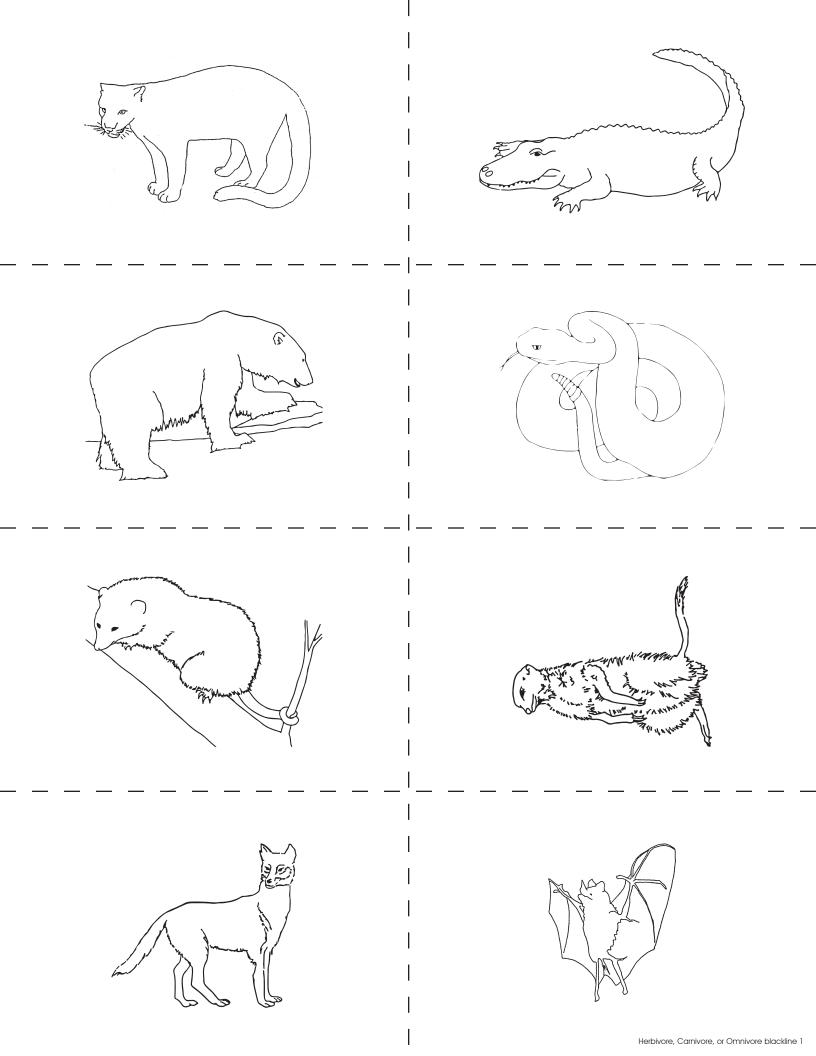

## Introduction to the Biomes with Curriculum- Primary Blackline Masters List of Contents

| lesson in The Waseca Biomes Curriculum Guide | associated cards and blacklines                                                                                                                                                                                                                                                                                                                                                                                                                                                                                                          |
|----------------------------------------------|------------------------------------------------------------------------------------------------------------------------------------------------------------------------------------------------------------------------------------------------------------------------------------------------------------------------------------------------------------------------------------------------------------------------------------------------------------------------------------------------------------------------------------------|
|                                              | Parts of a Biome - Parts of the Globe three-part cards                                                                                                                                                                                                                                                                                                                                                                                                                                                                                   |
| The Globe as a Model of the Earth24          | Living or Non-Living Labels                                                                                                                                                                                                                                                                                                                                                                                                                                                                                                              |
| Living or Nonliving50                        | What is a biome? blackline                                                                                                                                                                                                                                                                                                                                                                                                                                                                                                               |
| Parts of a Biome Nomenclature52              | Parts of a Biome three-part cards                                                                                                                                                                                                                                                                                                                                                                                                                                                                                                        |
| Our Planet Collage79                         | North and South America hemisphere template blackline                                                                                                                                                                                                                                                                                                                                                                                                                                                                                    |
| Parts of the Soil106                         | Soil blackline<br>Parts of a Biome - Parts of the Soil three-part cards                                                                                                                                                                                                                                                                                                                                                                                                                                                                  |
| Layers of the Soil                           | Soil blackline<br>Parts of a Biome - Layers of the Soil three-part cards                                                                                                                                                                                                                                                                                                                                                                                                                                                                 |
| Flowering or Non-Flowering Plant Sorting132  | Flowering/Non-Flowering blacklines 1 and 2<br>Living or Non-Living Labels                                                                                                                                                                                                                                                                                                                                                                                                                                                                |
| Parts of a Flowering Plant132                | Parts of a Plant blackline<br>Parts of a Biome - Parts of a Plant three-part cards                                                                                                                                                                                                                                                                                                                                                                                                                                                       |
| Vertebrate or Invertebrate138                | Vertebrate or Invertebrate blacklines 1 and 2<br>Living or Non-Living Labels                                                                                                                                                                                                                                                                                                                                                                                                                                                             |
| Five Classes of Vertebrates (Chordates)143   | 5 Classes of Vertebrates blacklines 1 and 2<br>Living or Non-Living Labels                                                                                                                                                                                                                                                                                                                                                                                                                                                               |
| Parts of the Vertebrates (Chordates)144      | Parts of a Fish blackline  Parts of a Biome - Parts of a Fish three-part cards  Parts of an Amphibian blackline  Parts of a Biome - Parts of an Amphibian three-part cards  Parts of a Reptile blackline  Parts of a Biome - Parts of a Reptile three-part cards  Parts of a Bird blackline  Parts of a Biome - Parts of a Bird three-part cards  Parts of a Mammal blackline  Parts of a Biome - Parts of a Mammal three-part cards  Parts of an Invertebrate blackline*  Parts of a Biome - Parts of an Invertebrate three-part cards* |
| Herbivore, Carnivore, or Omnivore146         | Herbivore, Carnivore, or Omnivore blacklines 1 and 2<br>Herbivore, Carnivore, or Omnivore Labels                                                                                                                                                                                                                                                                                                                                                                                                                                         |
| Biome Picture Sort160                        | Biome Picture Sort Labels                                                                                                                                                                                                                                                                                                                                                                                                                                                                                                                |
| Introduction to the Biomes162                | The Biomes blacklines 1 and 2 Introduction to Biomes - The Biomes three-part cards                                                                                                                                                                                                                                                                                                                                                                                                                                                       |