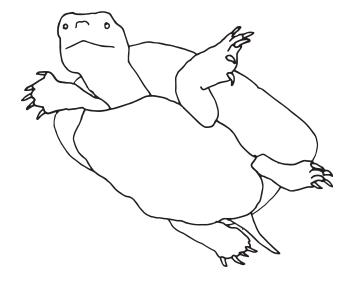

<sup>\*</sup> The Parts of an Invertebrate three-part cards and blackline can be used as an extension of the Parts of the Vertebrates (Chordates) lesson as a point of comparison with vertebrates. We have selected an insect as our example of an invertebrate. For a more in-depth exploration of the wide variety of physiological traits of invertebrates, we recommend working with our Tree of Life.