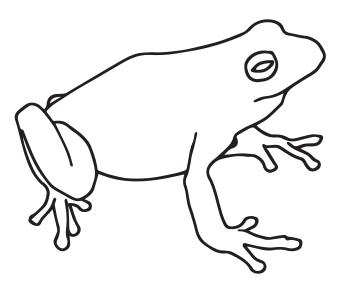

<sup>\*</sup> The Parts of an Invertebrate three-part cards and blackline can be used as an extension of the Parts of the Vertebrates (Chordates) lesson as a point of comparison with vertebrates. We have selected an insect as our example of an invertebrate. For a more in-depth exploration of the wide variety of physiological traits of invertebrates, we recommend working with our Tree of Life.