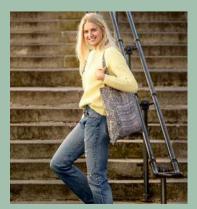

### **SHOPPER & BEACHBAGS**

#### SHOPPER & BEACHBAGS

Say goodbye to plastic bags: Use our vintage sari bags or silk bags as your shopping bag. The shoppers are made of Indian vintage sari and hand-embodied with small white kantha-stitches. They can easily be carried across the shoulder. The sari bags are suitable for trips to the beach, yoga or just everyday life and they are a far more sustainable choice when it comes to grocery shopping than a plastic bag

> Sari Shopper Sari Beachbag

Silk Shopper Silk Crossbody