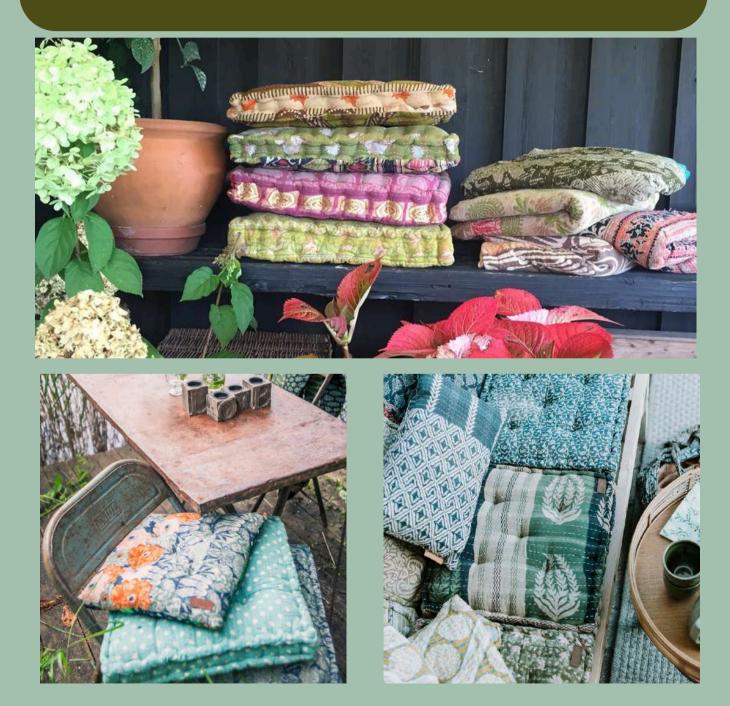

#### **THROWS & QUILTS**

The vintage sari throws from Quote Copenhagen have a very special history and stand out from other throws on the market. They are handpicked among hundreds of upcycled Indian saris and carefully matched together, they match in color, style, and patterns by our creative director and owner Hanne. They are handembroidered together in five layers with small colored kantha-stitching. The throws gain a solid colored expression while maintaining authenticity and personal touch. Use our throws in the couch or lay two throws across the bed and match them with our beautiful sari cushions use them as a tablecloth when you set the table for parties or pack them in our as a blanket on the beach or a picnic.

> Cotton Quilt Sari Throw Suzani Throw