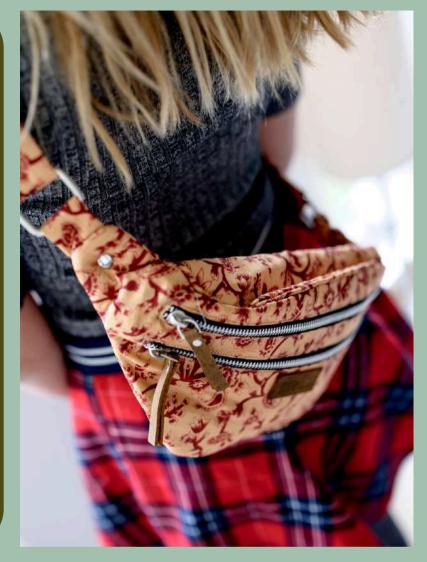

### SARI SILK BUMBAG

#### **BUMBAGS**

Bumbags in a variety of colors and patterns are made of an Indian vintage sari and have an exclusive look. Every bag is lined with an anthracite gray lining, has an adjustable handle, and four compartments: Two big ones in the front, that close with a strong metal zipper attached to a small leather strip, a small interior compartment, and one on the backside, so you can have your money and phone close to you. An obvious accessory in everyday life, on the beach, on vacations or at festivals. You have to open and close the zipper 2-3 times, in the beginning, to make it more smooth.