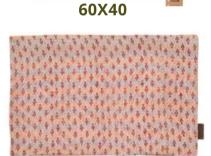

## **SARI FINE Q CUSHIONS**

SARI FINE Q

Fine Q Sari Cushions Discover the unique charm of our Fine Q Sari Cushions, distinct from our regular Sari Kantha cushions. Each cushion is crafted from thick, recycled cotton saris, layered to create a beautifully worn look. The inner saris add to the raw, vintage appeal, making each piece truly one-of-a-kind. With muted colors and intricate,

dense Kantha stitching, these cushions exude authenticity and elegance. Perfect for adding a touch of history and character to any space, every cushion is a unique masterpiece, ensuring there's only one of each.

> Size 50x50 Size 60x40