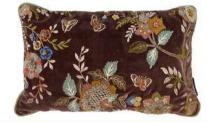

## HAND EMBROIDED CUSHIONS

The beautiful hand-embroidered Kanika cushion covers are an excelent example of craftsmanship and aesthetics. They are made of soft velvet and covered with a unique floral embroidery that brings life and color to your decor. The edge in a contrasting color encircles the cushion, which creates an exclusive look and focuses on the fine craftsmanship. The back is made of cotton with a hidden zip that gives an elegant finish.

The cushion is the result of many hours of careful craftsmanship and is a personal and luxurious addition to your bohemian-inspired decor. You can mix and match with our linen or velvet cushions, and create your own unique expression.

The dimensions of the cushion are 50x50 or 30x50 cm and it can be washed in a gentle way to preserve the fine embroidery. The origin of the cushion is India, making it a truly globally-inspired addition to your home.

#### SIZE: 50X50 & 30X50

WWW.QUOTECPH.DK