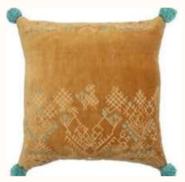

## SARI KANTHA BLOCK PRINT

#### **VINTAGE PEARL CUSHIONS**

# SARI KANTHA BLOCK PRINT

#### **VINTAGE PEARL**

Dive into the past with our Vintage Pearl textile collection, a loving tribute to tradition and elegance, inspired by the splendor and beauty that surrounds the Durga Puja festival in West Bengal. Each and every sari in the collection is carefully woven from white sari, embellished with beautiful edge stitching, carrying on the legacy of fine craftsmanship and tradition. We have further enriched these masterpieces with a touch of luxury through indigo block print, bringing a modern finesse to the timeless.

But what makes our Vintage Pearl Coussins even more unique? Apart from conveying the spirit of Durga Puja and connecting past and present, each pad is an individual work of art. The unique white kantha saris create variations in the background color, making each Coussin a unique expression of the diversity of the craft. This uniqueness makes our pillows more than just decoration