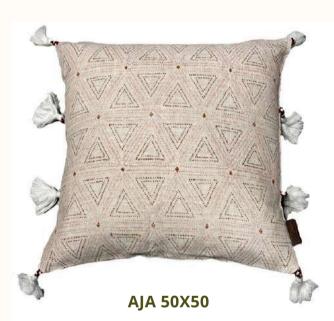

## SARI KANTHA BLOCK PRINT

#### **VINTAGE PEARL CUSHIONS**

# SARI KANTHA BLOCK PRINT

#### **VINTAGE PEARL**

Dive into the past with our Vintage Pearl textile collection, a loving tribute to tradition and elegance, inspired by the splendor and beauty that surrounds the Durga Puja festival in West Bengal. Each and every sari in the collection is carefully woven from white sari, embellished with beautiful edge stitching, carrying on the legacy of fine craftsmanship and tradition. We have further enriched these masterpieces with a touch of luxury through indigo block print, bringing a modern finesse to the timeless.

But what makes our Vintage Pearl Coussins even more unique? Apart from conveying the spirit of Durga Puja and connecting past and present, each pad is an individual work of art. The unique white kantha saris create variations in the background color, making each Coussin a unique expression of the diversity of the craft. This uniqueness makes our pillows more than just decoration