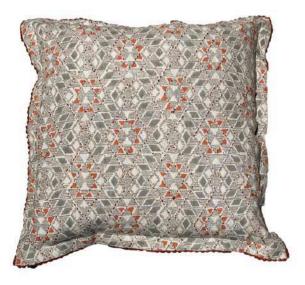

## SARI KANTHA BLOCK PRINT

#### **VINTAGE PEARL CUSHIONS**

# SARI KANTHA BLOCK PRINT

#### **VINTAGE PEARL**

Dive into the past with our Vintage Pearl textile collection, a loving tribute to tradition and elegance, inspired by the splendor and beauty that surrounds the Durga Puja festival in West Bengal. Each and every sari in the collection is carefully woven from white sari, embellished with beautiful edge stitching, carrying on the legacy of fine craftsmanship and tradition. We have further enriched these masterpieces with a touch of luxury through indigo block print, bringing a modern finesse to the timeless.

But what makes our Vintage Pearl Coussins even more unique? Apart from conveying the spirit of Durga Puja and connecting past and present, each pad is an individual work of art. The unique white kantha saris create variations in the background color, making each Coussin a unique expression of the diversity of the craft. This uniqueness makes our pillows more than just decoration