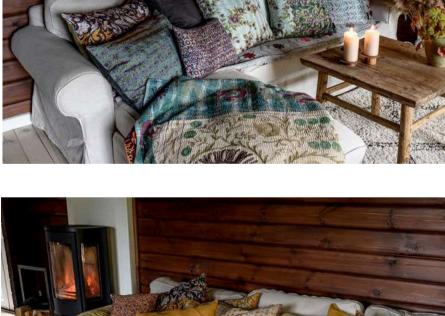

#### **THROWS & QUILTS**

The vintage sari throws from Quote Copenhagen have a very special history and stand out from other throws on the market. They are handpicked among hundreds of upcycled Indian saris and carefully matched together, they match in color, style, and patterns by our creative director and owner Hanne. They are handembroidered together in five layers with small colored kantha-stitching. The throws gain a solid colored expression while maintaining authenticity and personal touch. Use our throws in the couch or lay two throws across the bed and match them with our beautiful sari cushions use them as a tablecloth when you set the table for parties or pack them in our as a blanket on the beach or a picnic.

> Cotton Quilt Sari Throw Suzani Throw