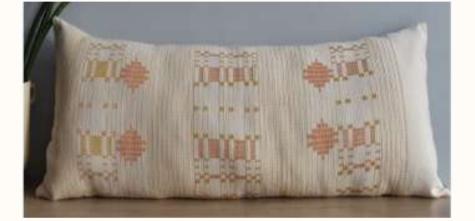

## **SARI SUZANI CUSHIONS**

## **SARI SUZANI CUSHIONS**

30X50

30X50

50X50

50X50

50X50

#### Suzani Story

The Suzani cushions are made from thicker cotton saris that are layered together, and they have an authentic wear where you can typically see areas where the inner layers go through. There is fantastic craftsmanship in the beautiful embroideries that are hand-sewn on top.

> we have 3 sizes 30x50 50x50 40x100

40X100