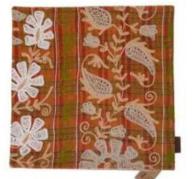

## SARI KANTHA BLOCK PRINT

#### **VINTAGE PEARL CUSHIONS**

# SARI KANTHA BLOCK PRINT

#### **VINTAGE PEARL**

Dive into the past with our Vintage Pearl textile collection, a loving tribute to tradition and elegance, inspired by the splendor and beauty that surrounds the Durga Puja festival in West Bengal. Each and every sari in the collection is carefully woven from white sari, embellished with beautiful edge stitching, carrying on the legacy of fine craftsmanship and tradition. We have further enriched these masterpieces with a touch of luxury through indigo block print, bringing a modern finesse to the timeless.

But what makes our Vintage Pearl Coussins even more unique? Apart from conveying the spirit of Durga Puja and connecting past and present, each pad is an individual work of art. The unique white kantha saris create variations in the background color, making each Coussin a unique expression of the diversity of the craft. This uniqueness makes our pillows more than just decoration