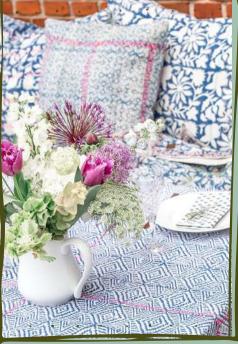

#### **THROWS & QUILTS**

The vintage sari throws from Quote Copenhagen have a very special history and stand out from other throws on the market. They are handpicked among hundreds of upcycled Indian saris and carefully matched together, they match in color, style, and patterns by our creative director and owner Hanne. They are handembroidered together in five layers with small colored kantha-stitching. The throws gain a solid colored expression while maintaining authenticity and personal touch. Use our throws in the couch or lay two throws across the bed and match them with our beautiful sari cushions use them as a tablecloth when you set the table for parties or pack them in our as a blanket on the beach or a picnic.

> Cotton Quilt Sari Throw Suzani Throw