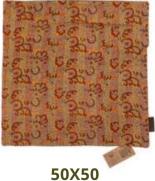

#### **VINTAGE PEARL**

Dive into the past with our Vintage Pearl textile collection, a loving tribute to tradition and elegance, inspired by the splendor and beauty that surrounds the Durga Puja festival in West Bengal. Each and every sari in the collection is carefully woven from white sari, embellished with beautiful edge stitching, carrying on the legacy of fine craftsmanship and tradition. We have further enriched these masterpieces with a touch of luxury through indigo block print, bringing a modern finesse to the timeless.

But what makes our Vintage Pearl Coussins even more unique? Apart from conveying the spirit of Durga Puja and connecting past and present, each pad is an individual work of art. The unique white kantha saris create variations in the background color, making each Coussin a unique expression of the diversity of the craft. This uniqueness makes our pillows more than just decoration