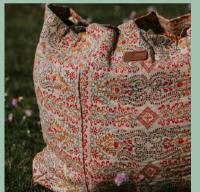

### **SHOPPER & BEACHBAGS**

#### SHOPPER & BEACHBAGS

Say goodbye to plastic bags: Use our vintage sari bags or silk bags as your shopping bag. The shoppers are made of Indian vintage sari and hand-embodied with small white kantha-stitches. They can easily be carried across the shoulder. The sari bags are suitable for trips to the beach, yoga or just everyday life and they are a far more sustainable choice when it comes to grocery shopping than a plastic bag

> Sari Shopper Sari Beachbag

Silk Shopper Silk Crossbody