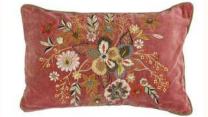

#### Suzani Story

The Suzani cushions are made from thicker cotton saris that are layered together, and they have an authentic wear where you can typically see areas where the inner layers go through. There is fantastic craftsmanship in the beautiful embroideries that are hand-sewn on top.

> we have 3 sizes 30x50 50x50 40x100

40X100