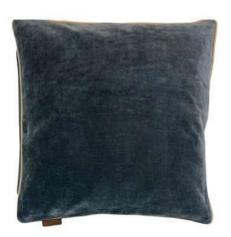

## SARI SILK VELVET CUSHIONS

#### **Silk Velvet Cushion**

The Silk Velvet cushions are made of silk saris that are sewn together gently with tiny Kantha stitches, and they have some beautiful toned down colors that give an exclusive look. The back of the cushion is velvet.