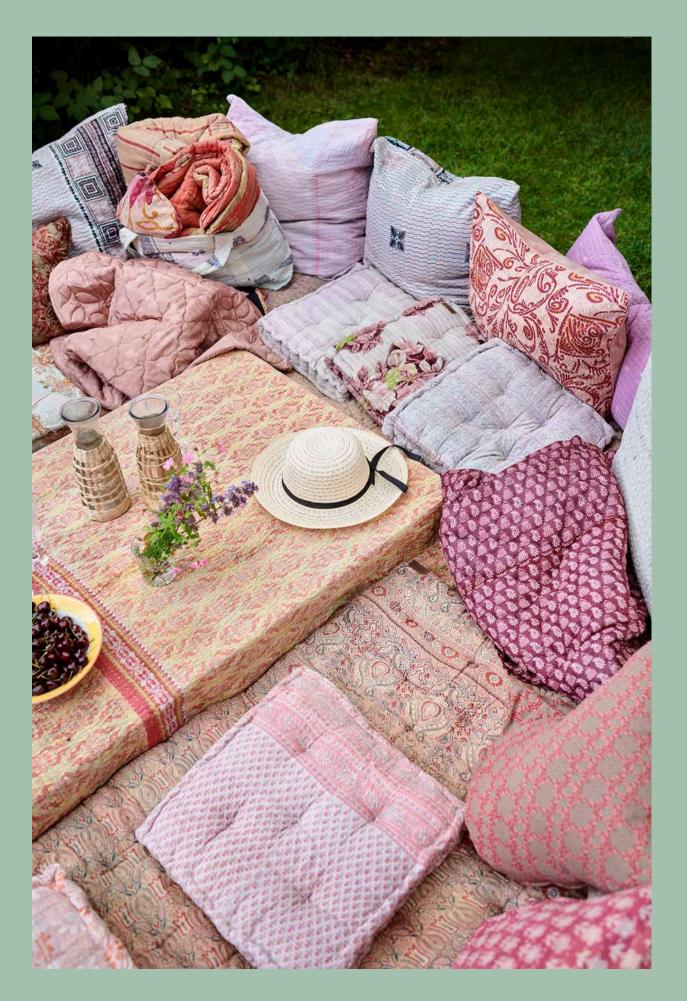

#### MATTRESSES

Mattresses made of Indian vintage sari provide comfort and soul to your decor. All the mattresses from Quote Copenhagen are handpicked in the Rajasthan region of India and produced from upcycled saris, which is why every single mattress has its own unique expression. The mattresses have natural fiber filling and black cotton fabric on the back and are available in three different sizes. They are perfect for benches, bamboo chairs, loungers, and more, and you can always mix and match them with our beautiful Cushions. Dogs and cats love them, which makes them a great and sustainable dog bed as well. Since this is a vintage product, patched holes, small stains, and wear and tear can occur, but this tells the charming story of the product's Indian history.

#### **THROWS & QUILTS**

The vintage sari throws from Quote Copenhagen have a very special history and stand out from other throws on the market. They are handpicked among hundreds of upcycled Indian saris and carefully matched together, they match in color, style, and patterns by our creative director and owner Hanne. They are handembroidered together in five layers with small colored kantha-stitching. The throws gain a solid colored expression while maintaining authenticity and personal touch. Use our throws in the couch or lay two throws across the bed and match them with our beautiful sari cushions use them as a tablecloth when you set the table for parties or pack them in our as a blanket on the beach or a picnic.

> Cotton Quilt Sari Throw Suzani Throw