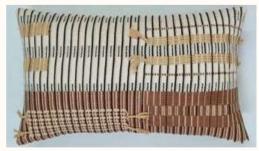

## **SARI SUZANI CUSHIONS**

## **SARI SUZANI CUSHIONS**

30X50

30X50

50X50

50X50

50X50

#### Suzani Story

The Suzani cushions are made from thicker cotton saris that are layered together, and they have an authentic wear where you can typically see areas where the inner layers go through. There is fantastic craftsmanship in the beautiful embroideries that are hand-sewn on top.

> we have 3 sizes 30x50 50x50 40x100

40X100