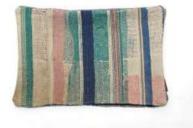

## **SARI SUZANI CUSHIONS**

## **SARI SUZANI CUSHIONS**

30X50

30X50

50X50

50X50

50X50

#### Suzani Story

The Suzani cushions are made from thicker cotton saris that are layered together, and they have an authentic wear where you can typically see areas where the inner layers go through. There is fantastic craftsmanship in the beautiful embroideries that are hand-sewn on top.

> we have 3 sizes 30x50 50x50 40x100

40X100