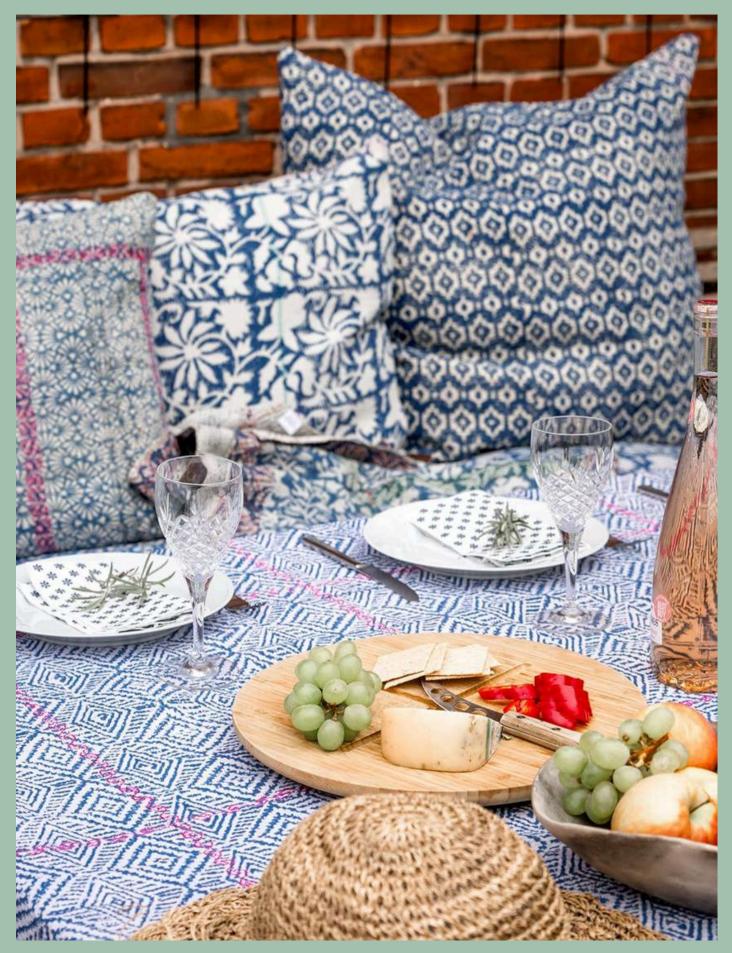

#### **THROWS & QUILTS**

The vintage sari throws from Quote Copenhagen have a very special history and stand out from other throws on the market. They are handpicked among hundreds of upcycled Indian saris and carefully matched together, they match in color, style, and patterns by our creative director and owner Hanne. They are handembroidered together in five layers with small colored kantha-stitching. The throws gain a solid colored expression while maintaining authenticity and personal touch. Use our throws in the couch or lay two throws across the bed and match them with our beautiful sari cushions use them as a tablecloth when you set the table for parties or pack them in our as a blanket on the beach or a picnic.

> Cotton Quilt Sari Throw Suzani Throw