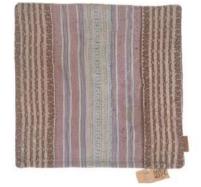

## SARI KANTHA BLOCK PRINT

#### **VINTAGE PEARL CUSHIONS**

# SARI KANTHA BLOCK PRINT

#### **VINTAGE PEARL**

Dive into the past with our Vintage Pearl textile collection, a loving tribute to tradition and elegance, inspired by the splendor and beauty that surrounds the Durga Puja festival in West Bengal. Each and every sari in the collection is carefully woven from white sari, embellished with beautiful edge stitching, carrying on the legacy of fine craftsmanship and tradition. We have further enriched these masterpieces with a touch of luxury through indigo block print, bringing a modern finesse to the timeless.

But what makes our Vintage Pearl Coussins even more unique? Apart from conveying the spirit of Durga Puja and connecting past and present, each pad is an individual work of art. The unique white kantha saris create variations in the background color, making each Coussin a unique expression of the diversity of the craft. This uniqueness makes our pillows more than just decoration