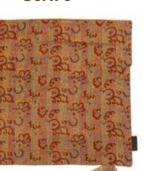

#### **VINTAGE PEARL**

Dive into the past with our Vintage Pearl textile collection, a loving tribute to tradition and elegance, inspired by the splendor and beauty that surrounds the Durga Puja festival in West Bengal. Each and every sari in the collection is carefully woven from white sari, embellished with beautiful edge stitching, carrying on the legacy of fine craftsmanship and tradition. We have further enriched these masterpieces with a touch of luxury through indigo block print, bringing a modern finesse to the timeless.

But what makes our Vintage Pearl Coussins even more unique? Apart from conveying the spirit of Durga Puja and connecting past and present, each pad is an individual work of art. The unique white kantha saris create variations in the background color, making each Coussin a unique expression of the diversity of the craft. This uniqueness makes our pillows more than just decoration