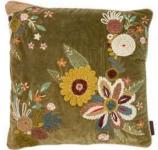

## HAND EMBROIDED CUSHIONS

The beautiful hand-embroidered Kanika cushion covers are an excelent example of craftsmanship and aesthetics. They are made of soft velvet and covered with a unique floral embroidery that brings life and color to your decor. The edge in a contrasting color encircles the cushion, which creates an exclusive look and focuses on the fine craftsmanship. The back is made of cotton with a hidden zip that gives an elegant finish.

The cushion is the result of many hours of careful craftsmanship and is a personal and luxurious addition to your bohemian-inspired decor. You can mix and match with our linen or velvet cushions, and create your own unique expression.

The dimensions of the cushion are 50x50 or 30x50 cm and it can be washed in a gentle way to preserve the fine embroidery. The origin of the cushion is India, making it a truly globally-inspired addition to your home.