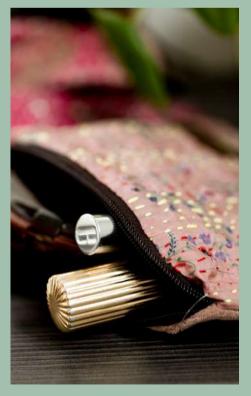

## SARI POUCHES & COSMETIC BAGS

#### **POUCHES & COSMETIC BAGS**

Sleek Organizer & pouches made of Indian vintage sari decorate with block prints, helps you store, organize and gather all your small items. They bags are randomly matched in colors and patterns, sheathed inside with an anthracite grey lining and hand-embroidered with small white kantha-stitches, which give each style a unique and authentic look. Do you have a soft spot for systems and order? If so, then our cosmetic bags are the obvious choice for you. They are available in both S, M, and L, so you can choose the ones that fit your needs the best. They can both be used as a makeup- and toilet bag, a clutch, a pencil case, a wallet or maybe just as storage for all the small essentials, you bring on the