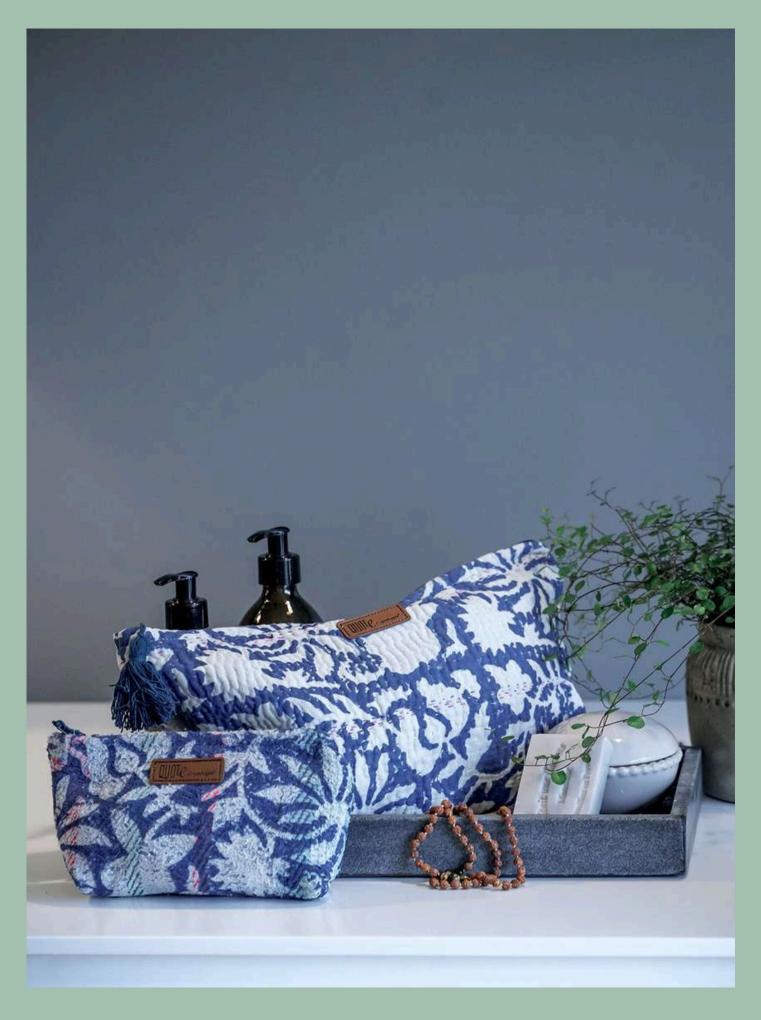

### **VINTAGE PEARL POUCHES**

## SARI POUCHES & COSMETIC BAGS

#### **POUCHES & COSMETIC BAGS**

Sleek Organizer & pouches made of Indian vintage sari decorate with block prints, helps you store, organize and gather all your small items. They bags are randomly matched in colors and patterns, sheathed inside with an anthracite grey lining and hand-embroidered with small white kantha-stitches, which give each style a unique and authentic look. Do you have a soft spot for systems and order? If so, then our cosmetic bags are the obvious choice for you. They are available in both S, M, and L, so you can choose the ones that fit your needs the best. They can both be used as a makeup- and toilet bag, a clutch, a pencil case, a wallet or maybe just as storage for all the small essentials, you bring on the

### **SARI SMALL BAGS**

## **POUCHES & COSMETIC BAGS**

#### **POUCHES & COSMETIC BAGS**

Cosmetic bags & pouches made of Indian vintage sari helps you store, organize and gather all your small items. They bags are randomly matched in colors and patterns, sheathed inside with an anthracite grey lining and hand-embroidered with small white kantha-stitches, which give each style a unique and authentic look. Do you have a soft spot for systems and order? If so, then our cosmetic bags are the obvious choice for you. They are available in both S, M, and L, so you can choose the ones that fit your needs the best. They can both be used as a makeup- and toilet bag, a clutch, a pencil case, a wallet or maybe just as storage for all the small essentials, you bring on the