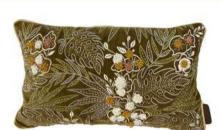

## HAND WOVEN CUSHIONS

#### **NAGA CUSHIONS**

Our handwoven cushions represent a deep and beautifully woven history from North East India. Handwoven with love and care by skilled women from the various tribes of this fascinating corner of the country, each pillow is a work of art in itself. The story behind these cushions is a tale of traditions and craftsmanship that go back generations.