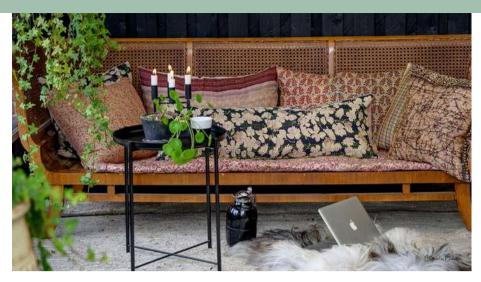

#### **THROWS & QUILTS**

The vintage sari throws from Quote Copenhagen have a very special history and stand out from other throws on the market. They are handpicked among hundreds of upcycled Indian saris and carefully matched together, they match in color, style, and patterns by our creative director and owner Hanne. They are handembroidered together in five layers with small colored kantha-stitching. The throws gain a solid colored expression while maintaining authenticity and personal touch. Use our throws in the couch or lay two throws across the bed and match them with our beautiful sari cushions use them as a tablecloth when you set the table for parties or pack them in our as a blanket on the beach or a picnic.

> Cotton Quilt Sari Throw Suzani Throw