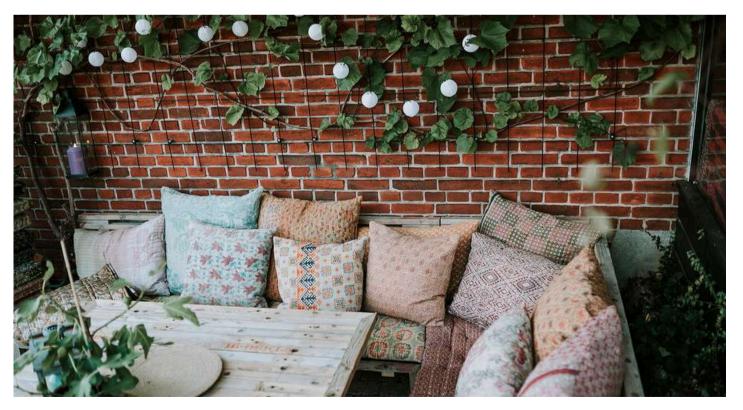

### **THROWS & QUILTS**

## **THROWS & QUILTS**

#### **THROWS & QUILTS**

The vintage sari throws from Quote Copenhagen have a very special history and stand out from other throws on the market. They are handpicked among hundreds of upcycled Indian saris and carefully matched together, they match in color, style, and patterns by our creative director and owner Hanne. They are handembroidered together in five layers with small colored kantha-stitching. The throws gain a solid colored expression while maintaining authenticity and personal touch. Use our throws in the couch or lay two throws across the bed and match them with our beautiful sari cushions use them as a tablecloth when you set the table for parties or pack them in our as a blanket on the beach or a picnic.

> Cotton Quilt Sari Throw Suzani Throw