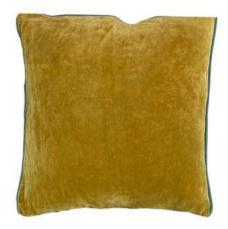

## SARI SILK VELVET CUSHIONS

#### **Silk Velvet Cushion**

The Silk Velvet cushions are made of silk saris that are sewn together gently with tiny Kantha stitches, and they have some beautiful toned down colors that give an exclusive look. The back of the cushion is velvet.