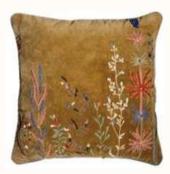

## **SARI SUZANI CUSHIONS**

## **SARI SUZANI CUSHIONS**

30X50

30X50

50X50

50X50

50X50

#### Suzani Story

The Suzani cushions are made from thicker cotton saris that are layered together, and they have an authentic wear where you can typically see areas where the inner layers go through. There is fantastic craftsmanship in the beautiful embroideries that are hand-sewn on top.

> we have 3 sizes 30x50 50x50 40x100

40X100