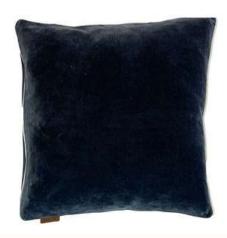

## SARI SILK VELVET CUSHIONS

#### **Silk Velvet Cushion**

The Silk Velvet cushions are made of silk saris that are sewn together gently with tiny Kantha stitches, and they have some beautiful toned down colors that give an exclusive look. The back of the cushion is velvet.