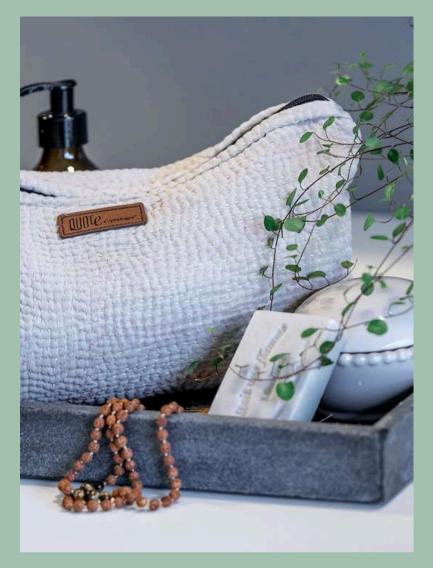

#### **POUCHES & COSMETIC BAGS**

Cosmetic bags & pouches made of Indian vintage sari helps you store, organize and gather all your small items. They bags are randomly matched in colors and patterns, sheathed inside with an anthracite grey lining and hand-embroidered with small white kantha-stitches, which give each style a unique and authentic look. Do you have a soft spot for systems and order? If so, then our cosmetic bags are the obvious choice for you. They are available in both S, M, and L, so you can choose the ones that fit your needs the best. They can both be used as a makeup- and toilet bag, a clutch, a pencil case, a wallet or maybe just as storage for all the small essentials, you bring on the