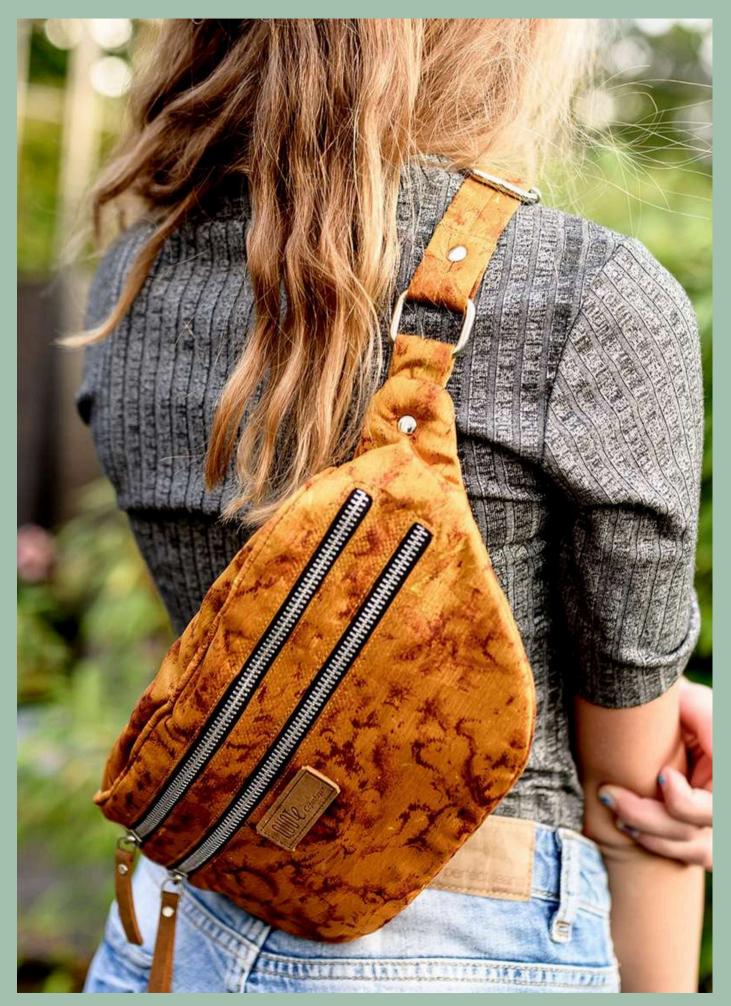

### SARI SILK BUMBAG

#### **BUMBAGS**

Bumbags in a variety of colors and patterns are made of an Indian vintage sari and have an exclusive look. Every bag is lined with an anthracite gray lining, has an adjustable handle, and four compartments: Two big ones in the front, that close with a strong metal zipper attached to a small leather strip, a small interior compartment, and one on the backside, so you can have your money and phone close to you. An obvious accessory in everyday life, on the beach, on vacations or at festivals. You have to open and close the zipper 2-3 times, in the beginning, to make it more smooth.