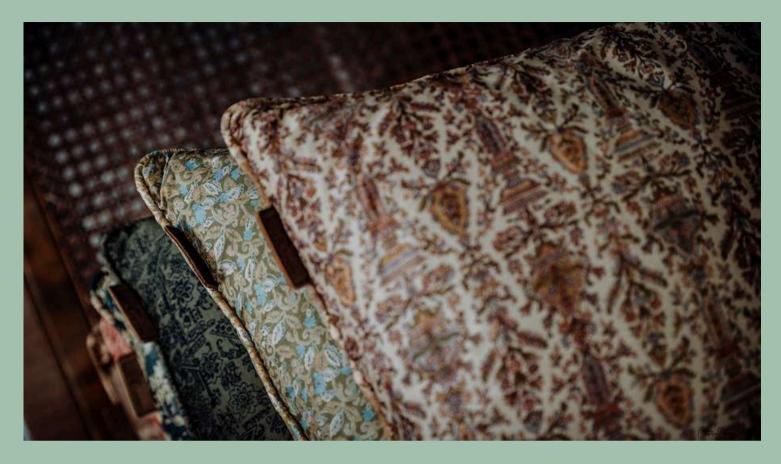

# LINEN BLOCK PRINT

### LUNA LINEN CUSHIONS

**AMELIA 50X50** 

#### **AMANDA 50X50**

ABBEY 50X50

**ALICE -50X50** 

Luna Cushion is a stunning block-printing cushion made in India, featuring beautiful and intricate patterns ranging from stripes to geometric shapes. Crafted with 100% Belgian linen on both sides, the Luna cushions are an exclusive addition to your home decor.

These elegant pieces of art make a bold yet soothing statement in any room. Add an instant touch of sophistication to your space with the unique and eye-catching designs of Luna Cushion. With their luxurious finish, these cushions will surely be a conversation starter in your living area. Let Luna Cushion bring a beautiful touch of Indian artistry into your home!