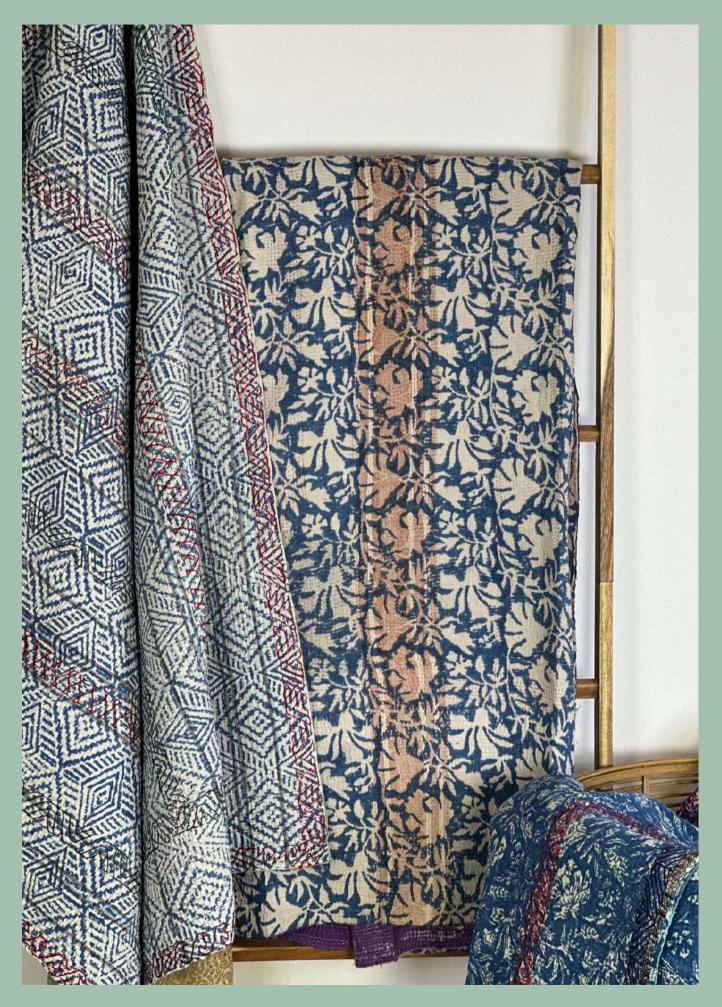

### SARI BLOCKPRINT THROWS

## VINTAGE PEARL THROWS

#### **THROWS & QUILTS**

Dive into the past with our Vintage Pearl textile collection, a loving tribute to tradition and elegance, inspired by the splendor and beauty that surrounds the Durga Puja festival in West Bengal. Each and every sari in the collection is carefully woven from white sari, embellished with beautiful edge stitching, carrying on the legacy of fine craftsmanship and tradition. We have further enriched these masterpieces with a touch of luxury through indigo block print, bringing a modern finesse to the timeless.

But what makes our Vintage Pearl throws even more unique? Apart from conveying the spirit of Durga Puja and connecting past and present, each throw is an individual work of art. The unique white kantha saris create variations in the background color, making each throw a unique expression of the diversity of the craft. This uniqueness makes our throws more than just decoration