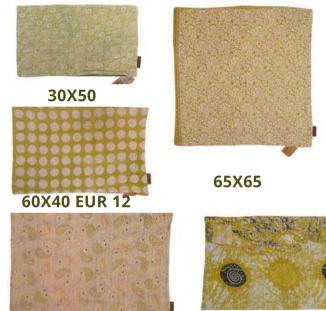

### **CUSHION FILLINGS**

dd.

40X100

### Give your pillows a natural expression with 100% natural fill

Cushion filling from Quote Copenhagen is produced in Denmark and made of a dun and 100% cotton cover, which is made completely without chemicals.

The filling is a duck feathers and dun, which is usually max. 6 cm. long. The dun filling can varies from 5 to 15%. All feathers are European and therefore comply with all EU welfare requirements.

The mounting pads are the eco-Tex mark and comply with English fire requirements in accordance with 1988 Safety Regulations, BS5852 Ignition Source 2.

The pillowfall gives a natural expression to your pillow covers and we always have pillow filling to suit our various sizes of <u>Cushion</u> <u>covers</u>,in stock.

Product information: Material: 100% cotton cover  $\cdot$ Size: 35 x 100 cm, 60 x 40, 50 x 70, 50 x 50, 65 x 65  $\cdot$ 

Fill: 100% Duch feather and dun

65X65