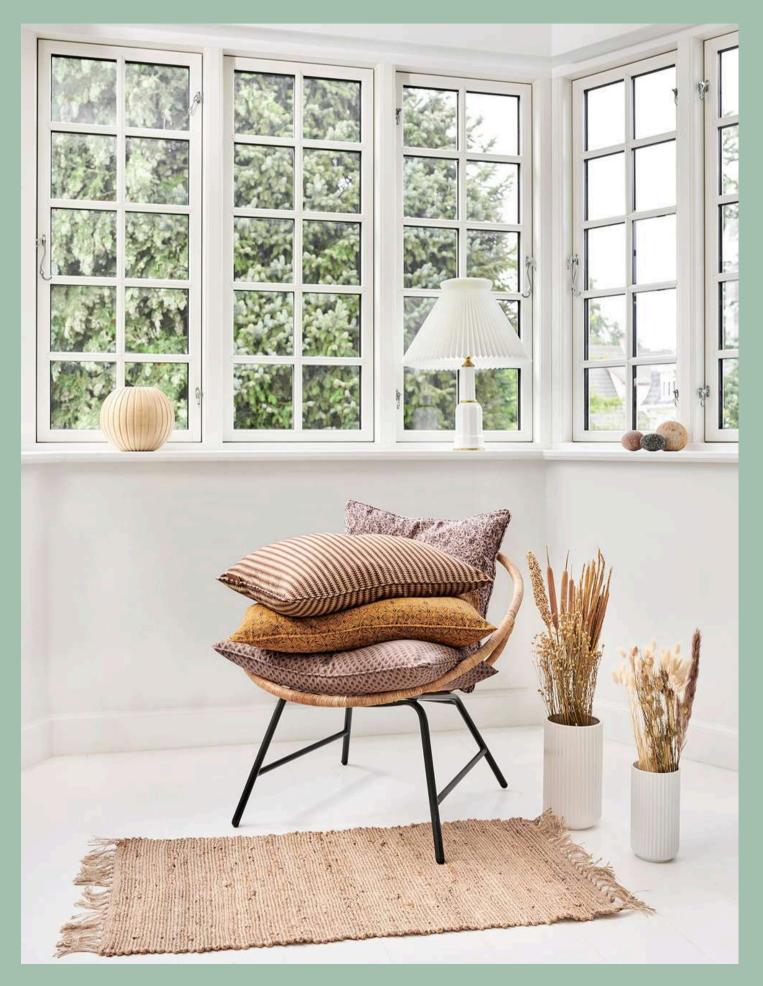

#### Sari Mattresses & Chairpads

<u>Mattresses 180/140/120</u> <u>Chairpads & Seatpads</u>

#### MATTRESSES

Mattresses made of Indian vintage sari provide comfort and soul to your decor. All the mattresses from Quote Copenhagen are handpicked in the Rajasthan region of India and produced from upcycled saris, which is why every single mattress has its own unique expression. The mattresses have natural fiber filling and black cotton fabric on the back and are available in three different sizes. They are perfect for benches, bamboo chairs, loungers, and more, and you can always mix and match them with our beautiful Cushions. Dogs and cats love them, which makes them a great and sustainable dog bed as well. Since this is a vintage product, patched holes, small stains, and wear and tear can occur, but this tells the charming story of the product's Indian history.

Size 45x120 Size 45x140 Size 70x80

**SUMMER 2024** 