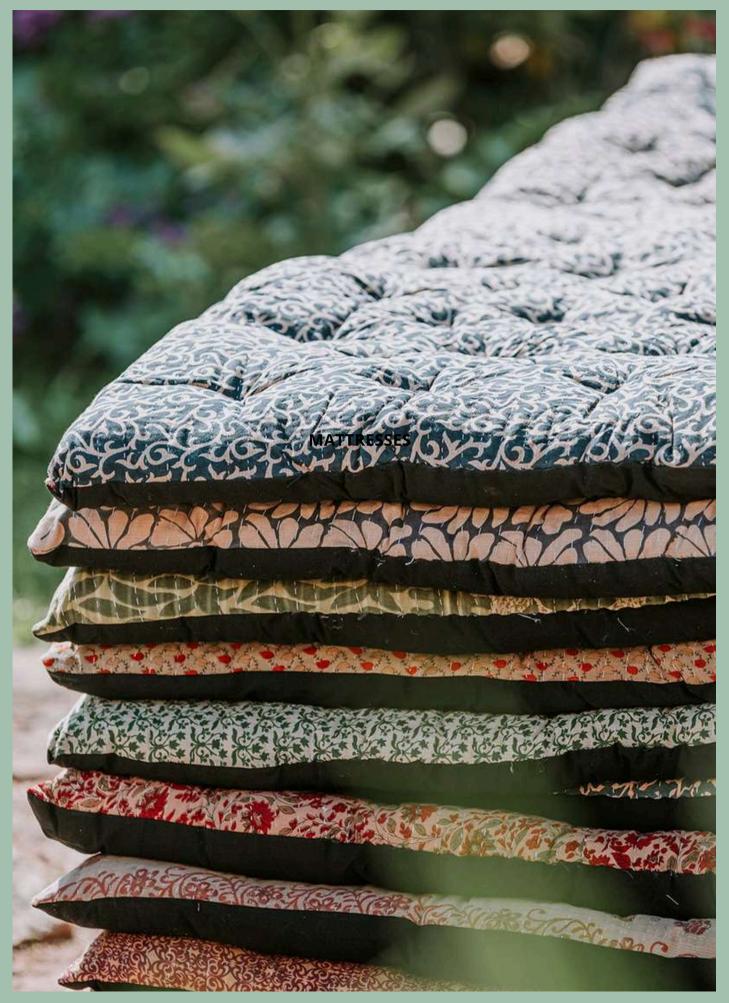

### **MATTRESSES**

WWW.QUOTECPH.DK

## MATTRESSES

#### MATTRESSES

Mattresses made of Indian vintage sari provide comfort and soul to your decor. All the mattresses from Quote Copenhagen are handpicked in the Rajasthan region of India and produced from upcycled saris, which is why every single mattress has its own unique expression. The mattresses have natural fiber filling and black cotton fabric on the back and are available in three different sizes. They are perfect for benches, bamboo chairs, loungers, and more, and you can always mix and match them with our beautiful Cushions. Dogs and cats love them, which makes them a great and sustainable dog bed as well. Since this is a vintage product, patched holes, small stains, and wear and tear can occur, but this tells the charming story of the product's Indian history.

Size 45x120 Size 45x140 Size 70x80

**SUMMER 2024** 