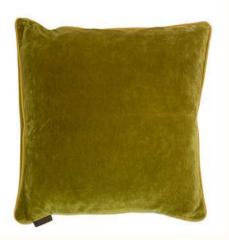

#### **Silk Velvet Cushion**

The Silk Velvet cushions are made of silk saris that are sewn together gently with tiny Kantha stitches, and they have some beautiful toned down colors that give an exclusive look. The back of the cushion is velvet.