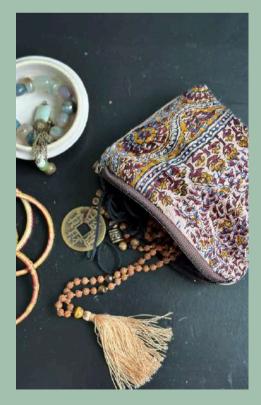

#### **POUCHES & COSMETIC BAGS**

Sleek Organizer & pouches made of Indian vintage sari decorate with block prints, helps you store, organize and gather all your small items. They bags are randomly matched in colors and patterns, sheathed inside with an anthracite grey lining and hand-embroidered with small white kantha-stitches, which give each style a unique and authentic look. Do you have a soft spot for systems and order? If so, then our cosmetic bags are the obvious choice for you. They are available in both S, M, and L, so you can choose the ones that fit your needs the best. They can both be used as a makeup- and toilet bag, a clutch, a pencil case, a wallet or maybe just as storage for all the small essentials, you bring on the