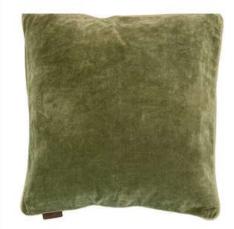

#### **Silk Velvet Cushion**

The Silk Velvet cushions are made of silk saris that are sewn together gently with tiny Kantha stitches, and they have some beautiful toned down colors that give an exclusive look. The back of the cushion is velvet.