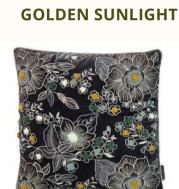

## **SARI CUSHIONS**

Sari Kantha FINE Q Cushions Sari kantha Vintage Pearl Cushions Sari kantha Cushions Sari Suzani Cushions Sari silk Cushions Sari Silk Velvet Cushions

## **SARI FINE Q CUSHIONS**

## **SARI FINE Q CUSHIONS**

SARI FINE Q

Fine Q Sari Cushions Discover the unique charm of our Fine Q Sari Cushions, distinct from our regular Sari Kantha cushions. Each cushion is crafted from thick, recycled cotton saris, layered to create a beautifully worn look. The inner saris add to the raw, vintage appeal, making each piece truly one-of-a-kind. With muted colors and intricate,

dense Kantha stitching, these cushions exude authenticity and elegance. Perfect for adding a touch of history and character to any space, every cushion is a unique masterpiece, ensuring there's only one of each.

> Size 50x50 Size 60x40