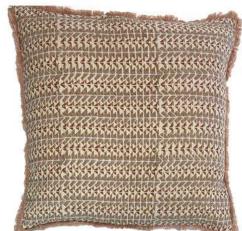

## **SARI SUZANI CUSHIONS**

## **SARI SUZANI CUSHIONS**

30X50

30X50

50X50

50X50

50X50

#### Suzani Story

The Suzani cushions are made from thicker cotton saris that are layered together, and they have an authentic wear where you can typically see areas where the inner layers go through. There is fantastic craftsmanship in the beautiful embroideries that are hand-sewn on top.

> we have 3 sizes 30x50 50x50 40x100

40X100