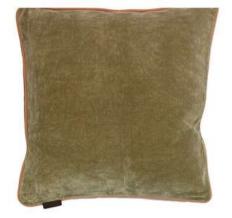

#### **Silk Velvet Cushion**

The Silk Velvet cushions are made of silk saris that are sewn together gently with tiny Kantha stitches, and they have some beautiful toned down colors that give an exclusive look. The back of the cushion is velvet.