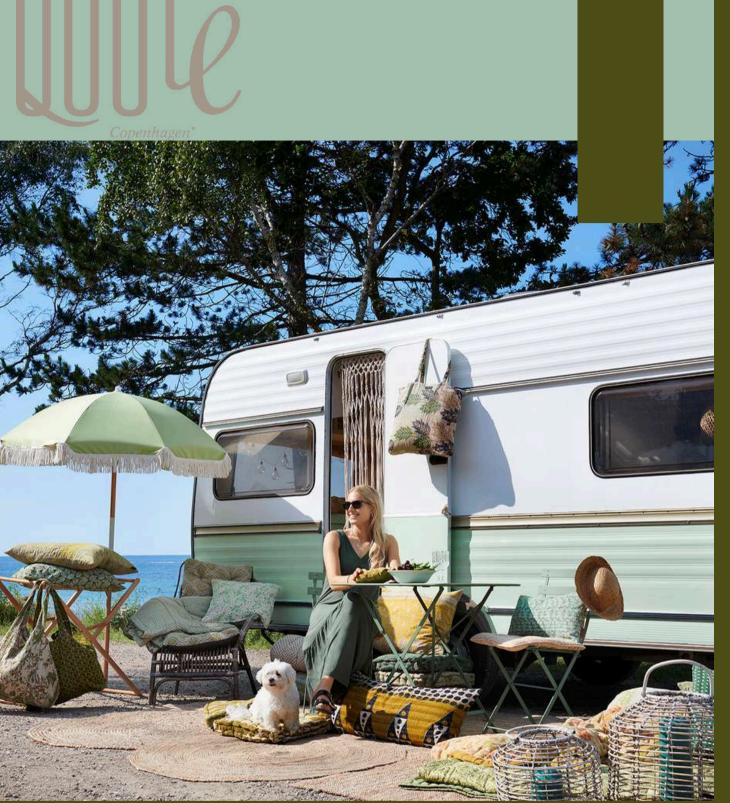

#### **Indian-Nordic Fusion**

At Quote Copenhagen you will find a wide selection of unique products made from Indian Vintage Sari for your home - both indoors and outdoors. Each Sari is carefully selected in India, so the products match in color, style and quality, resulting in the products being a perfect fusion of Indian culture and Nordic design.

We believe that colors are positively affecting us, and therefore a large selection of the products in Soft toned down colors that compliment the Nordic color palette while maintaining the authentic expression. Each product is "One of a Kind" with a separate story behind it and therefore a unique expression that fits perfectly into our Scandinavian lifestyle.

Our products range widely from mattresses, pillows and blankets to cushions and bags. But they all have our overall style in common: luxury bohemian in subdued and soft colors with an ethnocultural but Nordic touch.