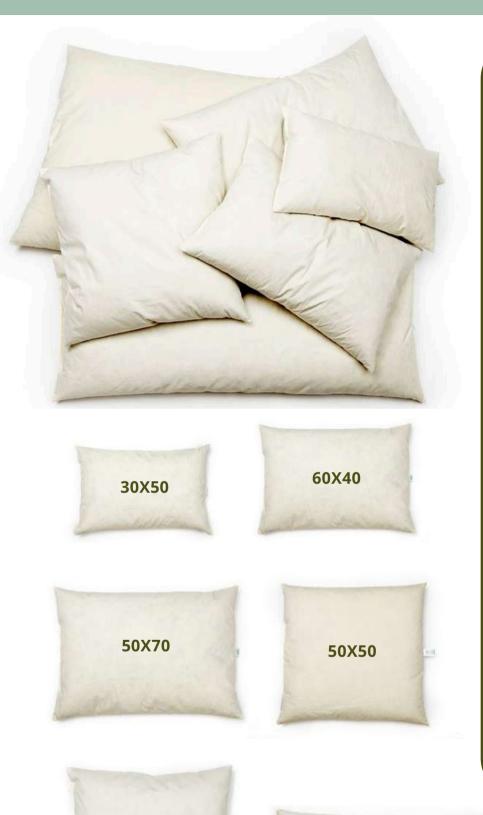

### **CUSHION FILLINGS**

dd.

40X100

### Give your pillows a natural expression with 100% natural fill

Cushion filling from Quote Copenhagen is produced in Denmark and made of a dun and 100% cotton cover, which is made completely without chemicals.

The filling is a duck feathers and dun, which is usually max. 6 cm. long. The dun filling can varies from 5 to 15%. All feathers are European and therefore comply with all EU welfare requirements.

The mounting pads are the eco-Tex mark and comply with English fire requirements in accordance with 1988 Safety Regulations, BS5852 Ignition Source 2.

The pillowfall gives a natural expression to your pillow covers and we always have pillow filling to suit our various sizes of <u>Cushion</u> <u>covers</u>,in stock.

Product information: Material: 100% cotton cover  $\cdot$ Size: 35 x 100 cm, 60 x 40, 50 x 70, 50 x 50, 65 x 65  $\cdot$ 

Fill: 100% Duch feather and dun

65X65