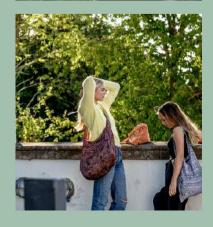

### **SHOPPER & BEACHBAGS**

#### SHOPPER & BEACHBAGS

Say goodbye to plastic bags: Use our vintage sari bags or silk bags as your shopping bag. The shoppers are made of Indian vintage sari and hand-embodied with small white kantha-stitches. They can easily be carried across the shoulder. The sari bags are suitable for trips to the beach, yoga or just everyday life and they are a far more sustainable choice when it comes to grocery shopping than a plastic bag

> Sari Shopper Sari Beachbag

Silk Shopper Silk Crossbody