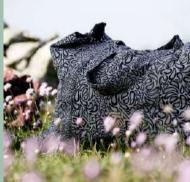

#### MATTRESSES

Mattresses made of Indian vintage sari provide comfort and soul to your decor. All the mattresses from Quote Copenhagen are handpicked in the Rajasthan region of India and produced from upcycled saris, which is why every single mattress has its own unique expression. The mattresses have natural fiber filling and black cotton fabric on the back and are available in three different sizes. They are perfect for benches, bamboo chairs, loungers, and more, and you can always mix and match them with our beautiful Cushions. Dogs and cats love them, which makes them a great and sustainable dog bed as well. Since this is a vintage product, patched holes, small stains, and wear and tear can occur, but this tells the charming story of the product's Indian history.

Size 45x120 Size 45x140 Size 70x80

**SUMMER 2024** 