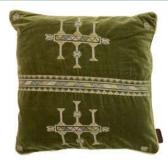

### **VELVET HARMONY**

Introducing the Velvet Harmony Series: Elevate your comfort and style with our exquisite Velvet Harmony cushions, a flawless fusion of coziness and elegance. These cushions are the epitome of luxury, designed to transform any space into a heaven of relaxation and coziness.

Their compatibility with our Kanika cushions sets the Velvet Harmony cushions apart. These two collections are designed to complement each other perfectly, so you can easily mix and match patterns and colors. Create a symphony of design elements that speak to your unique style and personality.

The lush texture not only enhances the cozy atmosphere of any room but also adds a touch of luxury that is perfect for both formal gatherings and quiet evenings at home.

These cushions result from skilled craftsmanship from India, a country known for its rich textile heritage.

#### **VELVET HARMONY CUSHIONS**

SIZE: 50X50

With invisible zip, velvet front, and cotton back, and a border in matching color.

WWW.QUOTECPH.DK

**SUMMER 2024** 