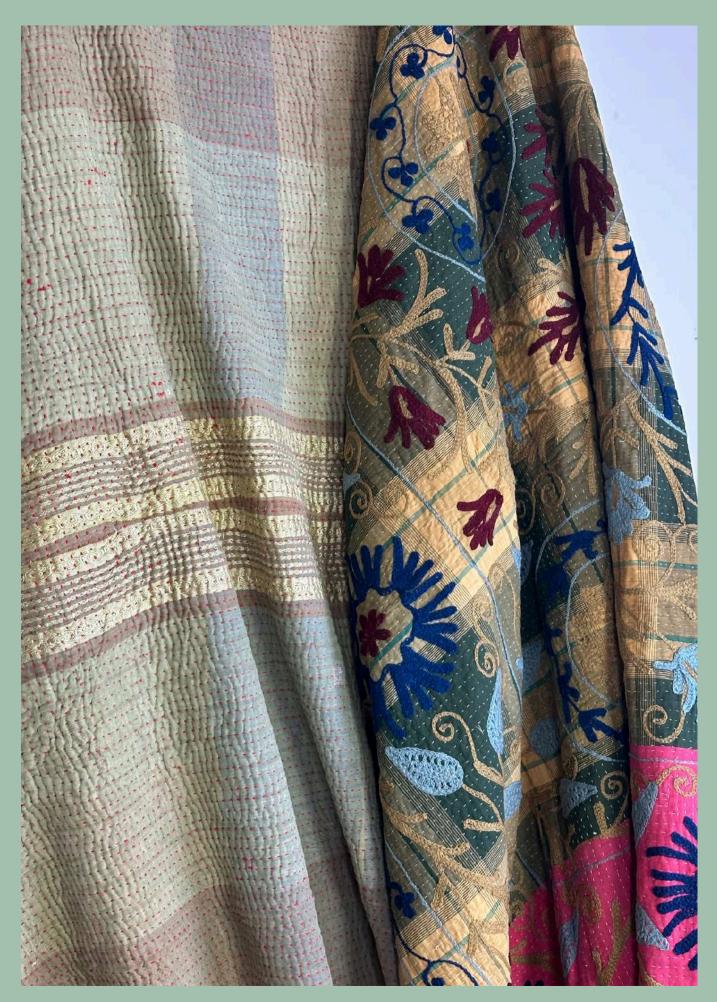

#### Suzani Story

The Suzani cushions are made from thicker cotton saris that are layered together, and they have an authentic wear where you can typically see areas where the inner layers go through. There is fantastic craftsmanship in the beautiful embroideries that are hand-sewn on top.

> we have 3 sizes 30x50 50x50 40x100

40X100