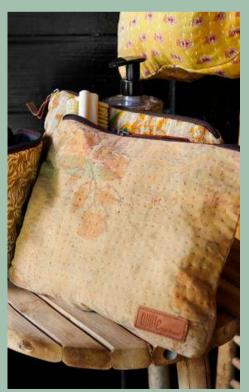

## **SARI CUSHIONS**

Sari Kantha FINE Q Cushions Sari kantha Vintage Pearl Cushions Sari kantha Cushions Sari Suzani Cushions Sari silk Cushions Sari Silk Velvet Cushions

## **SARI FINE Q CUSHIONS**

SARI FINE Q

Fine Q Sari Cushions Discover the unique charm of our Fine Q Sari Cushions, distinct from our regular Sari Kantha cushions. Each cushion is crafted from thick, recycled cotton saris, layered to create a beautifully worn look. The inner saris add to the raw, vintage appeal, making each piece truly one-of-a-kind. With muted colors and intricate,

dense Kantha stitching, these cushions exude authenticity and elegance. Perfect for adding a touch of history and character to any space, every cushion is a unique masterpiece, ensuring there's only one of each.