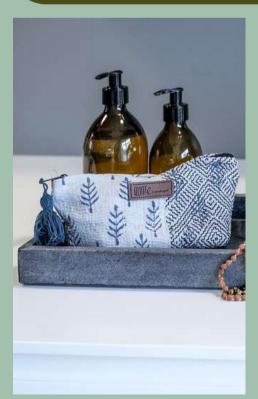

### **VINTAGE PEARL POUCHES**

## SARI POUCHES & COSMETIC BAGS

#### **POUCHES & COSMETIC BAGS**

Sleek Organizer & pouches made of Indian vintage sari decorate with block prints, helps you store, organize and gather all your small items. They bags are randomly matched in colors and patterns, sheathed inside with an anthracite grey lining and hand-embroidered with small white kantha-stitches, which give each style a unique and authentic look. Do you have a soft spot for systems and order? If so, then our cosmetic bags are the obvious choice for you. They are available in both S, M, and L, so you can choose the ones that fit your needs the best. They can both be used as a makeup- and toilet bag, a clutch, a pencil case, a wallet or maybe just as storage for all the small essentials, you bring on the

### **SARI SMALL BAGS**

## **POUCHES & COSMETIC BAGS**

#### **POUCHES & COSMETIC BAGS**

Cosmetic bags & pouches made of Indian vintage sari helps you store, organize and gather all your small items. They bags are randomly matched in colors and patterns, sheathed inside with an anthracite grey lining and hand-embroidered with small white kantha-stitches, which give each style a unique and authentic look. Do you have a soft spot for systems and order? If so, then our cosmetic bags are the obvious choice for you. They are available in both S, M, and L, so you can choose the ones that fit your needs the best. They can both be used as a makeup- and toilet bag, a clutch, a pencil case, a wallet or maybe just as storage for all the small essentials, you bring on the