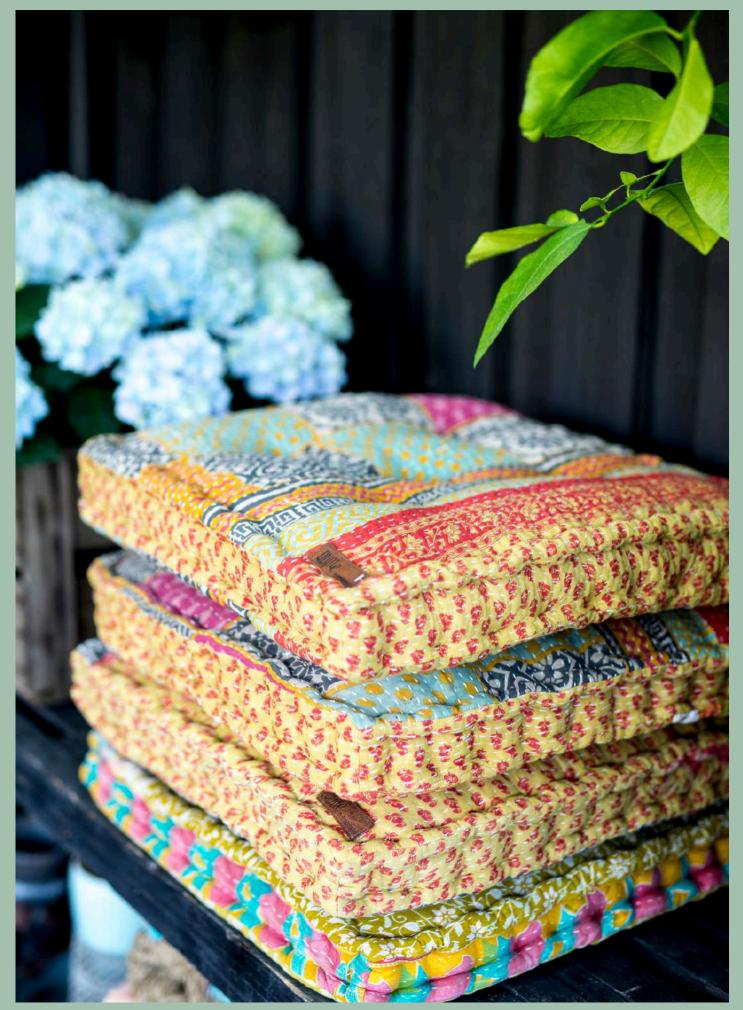

#### MATTRESSES

Mattresses made of Indian vintage sari provide comfort and soul to your decor. All the mattresses from Quote Copenhagen are handpicked in the Rajasthan region of India and produced from upcycled saris, which is why every single mattress has its own unique expression. The mattresses have natural fiber filling and black cotton fabric on the back and are available in three different sizes. They are perfect for benches, bamboo chairs, loungers, and more, and you can always mix and match them with our beautiful Cushions. Dogs and cats love them, which makes them a great and sustainable dog bed as well. Since this is a vintage product, patched holes, small stains, and wear and tear can occur, but this tells the charming story of the product's Indian history.

Size 45x120 Size 45x140 Size 70x80

**SUMMER 2024** 