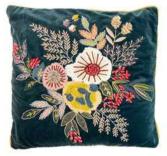

## HAND EMBROIDED CUSHIONS

The beautiful hand-embroidered Kanika cushion covers are an excelent example of craftsmanship and aesthetics. They are made of soft velvet and covered with a unique floral embroidery that brings life and color to your decor. The edge in a contrasting color encircles the cushion, which creates an exclusive look and focuses on the fine craftsmanship. The back is made of cotton with a hidden zip that gives an elegant finish.

The cushion is the result of many hours of careful craftsmanship and is a personal and luxurious addition to your bohemian-inspired decor. You can mix and match with our linen or velvet cushions, and create your own unique expression.

The dimensions of the cushion are 50x50 or 30x50 cm and it can be washed in a gentle way to preserve the fine embroidery. The origin of the cushion is India, making it a truly globally-inspired addition to your home.