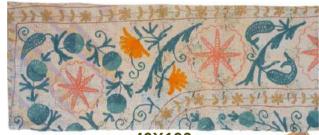

## **SARI SUZANI CUSHIONS**

## **SARI SUZANI CUSHIONS**

30X50

30X50

50X50

50X50

50X50

#### Suzani Story

The Suzani cushions are made from thicker cotton saris that are layered together, and they have an authentic wear where you can typically see areas where the inner layers go through. There is fantastic craftsmanship in the beautiful embroideries that are hand-sewn on top.

> we have 3 sizes 30x50 50x50 40x100

40X100