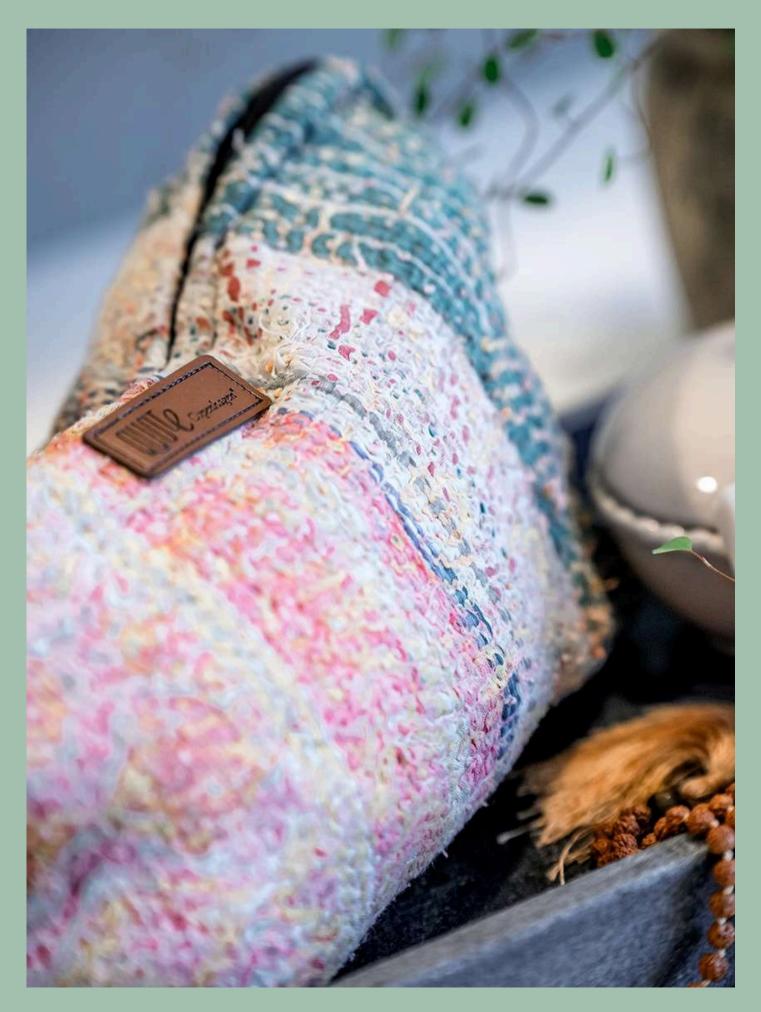

#### **POUCHES & COSMETIC BAGS**

Cosmetic bags & pouches made of Indian vintage sari helps you store, organize and gather all your small items. They bags are randomly matched in colors and patterns, sheathed inside with an anthracite grey lining and hand-embroidered with small white kantha-stitches, which give each style a unique and authentic look. Do you have a soft spot for systems and order? If so, then our cosmetic bags are the obvious choice for you. They are available in both S, M, and L, so you can choose the ones that fit your needs the best. They can both be used as a makeup- and toilet bag, a clutch, a pencil case, a wallet or maybe just as storage for all the small essentials, you bring on the