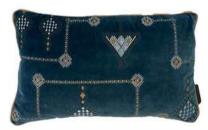

## SARI KANTHA BLOCK PRINT

#### **VINTAGE PEARL CUSHIONS**

# SARI KANTHA BLOCK PRINT

#### **VINTAGE PEARL**

Dive into the past with our Vintage Pearl textile collection, a loving tribute to tradition and elegance, inspired by the splendor and beauty that surrounds the Durga Puja festival in West Bengal. Each and every sari in the collection is carefully woven from white sari, embellished with beautiful edge stitching, carrying on the legacy of fine craftsmanship and tradition. We have further enriched these masterpieces with a touch of luxury through indigo block print, bringing a modern finesse to the timeless.

But what makes our Vintage Pearl Coussins even more unique? Apart from conveying the spirit of Durga Puja and connecting past and present, each pad is an individual work of art. The unique white kantha saris create variations in the background color, making each Coussin a unique expression of the diversity of the craft. This uniqueness makes our pillows more than just decoration