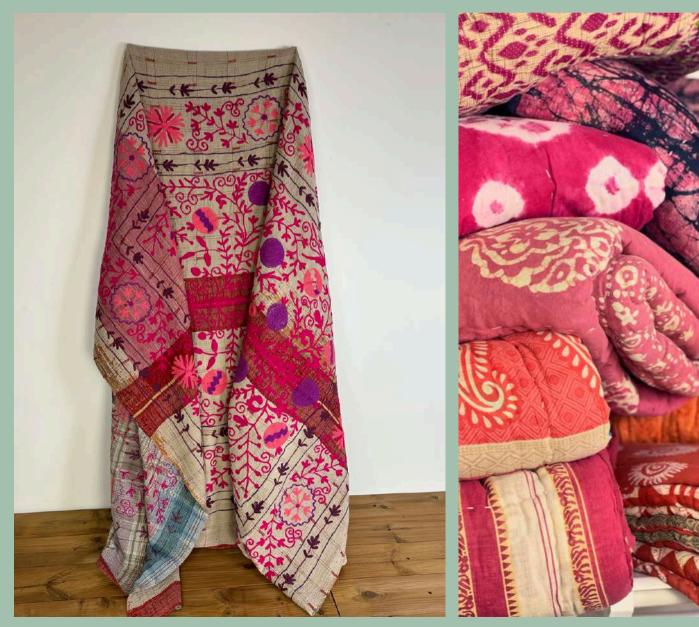

### **THROWS & QUILTS**

## **THROWS & QUILTS**

#### **THROWS & QUILTS**

The vintage sari throws from Quote Copenhagen have a very special history and stand out from other throws on the market. They are handpicked among hundreds of upcycled Indian saris and carefully matched together, they match in color, style, and patterns by our creative director and owner Hanne. They are handembroidered together in five layers with small colored kantha-stitching. The throws gain a solid colored expression while maintaining authenticity and personal touch. Use our throws in the couch or lay two throws across the bed and match them with our beautiful sari cushions use them as a tablecloth when you set the table for parties or pack them in our as a blanket on the beach or a picnic.

> Cotton Quilt Sari Throw Suzani Throw