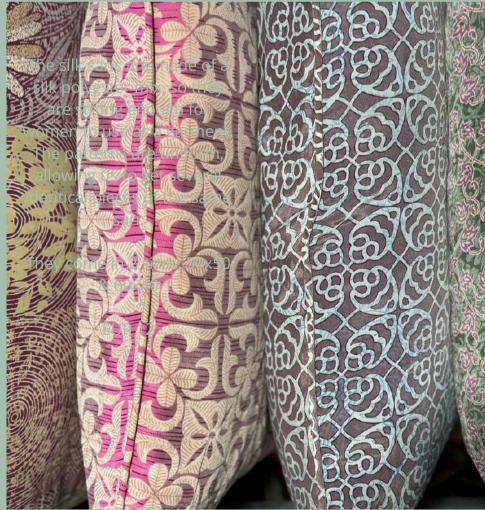

## **SARI CUSHIONS**

Sari Kantha FINE Q Cushions Sari kantha Vintage Pearl Cushions Sari kantha Cushions Sari Suzani Cushions Sari silk Cushions Sari Silk Velvet Cushions

## **SARI FINE Q CUSHIONS**

## **SARI FINE Q CUSHIONS**

SARI FINE Q

Fine Q Sari Cushions Discover the unique charm of our Fine Q Sari Cushions, distinct from our regular Sari Kantha cushions. Each cushion is crafted from thick, recycled cotton saris, layered to create a beautifully worn look. The inner saris add to the raw, vintage appeal, making each piece truly one-of-a-kind. With muted colors and intricate,

dense Kantha stitching, these cushions exude authenticity and elegance. Perfect for adding a touch of history and character to any space, every cushion is a unique masterpiece, ensuring there's only one of each.