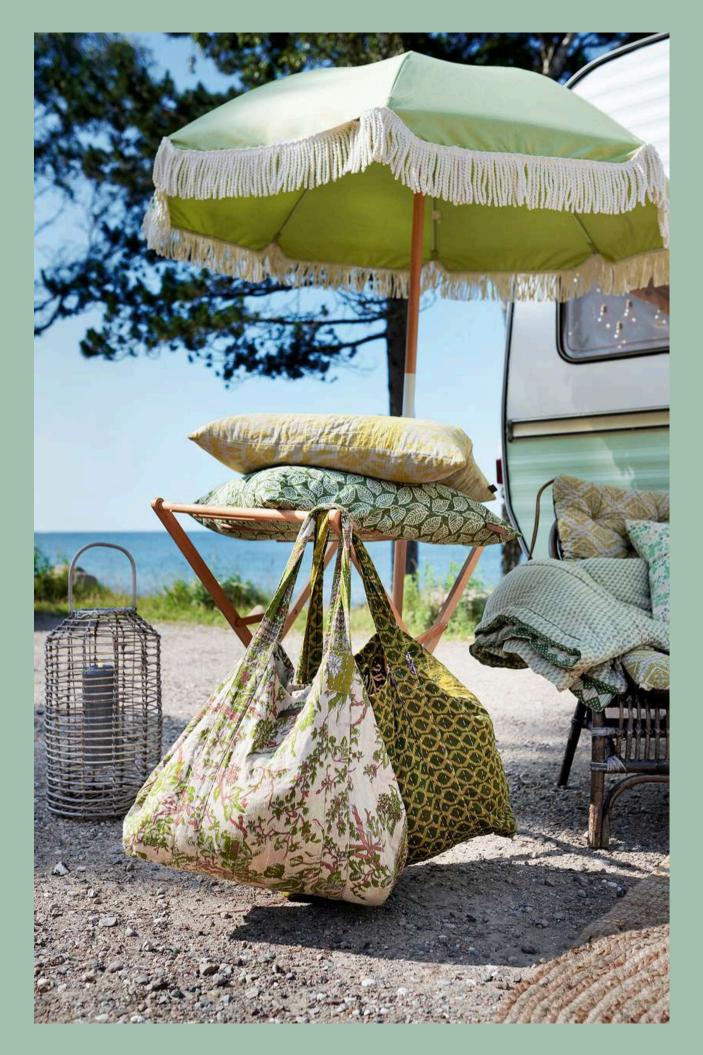

#### **THROWS & QUILTS**

The vintage sari throws from Quote Copenhagen have a very special history and stand out from other throws on the market. They are handpicked among hundreds of upcycled Indian saris and carefully matched together, they match in color, style, and patterns by our creative director and owner Hanne. They are handembroidered together in five layers with small colored kantha-stitching. The throws gain a solid colored expression while maintaining authenticity and personal touch. Use our throws in the couch or lay two throws across the bed and match them with our beautiful sari cushions use them as a tablecloth when you set the table for parties or pack them in our as a blanket on the beach or a picnic.

#### SHOPPER & BEACHBAGS

Say goodbye to plastic bags: Use our vintage sari bags or silk bags as your shopping bag. The shoppers are made of Indian vintage sari and hand-embodied with small white kantha-stitches. They can easily be carried across the shoulder. The sari bags are suitable for trips to the beach, yoga or just everyday life and they are a far more sustainable choice when it comes to grocery shopping than a plastic bag