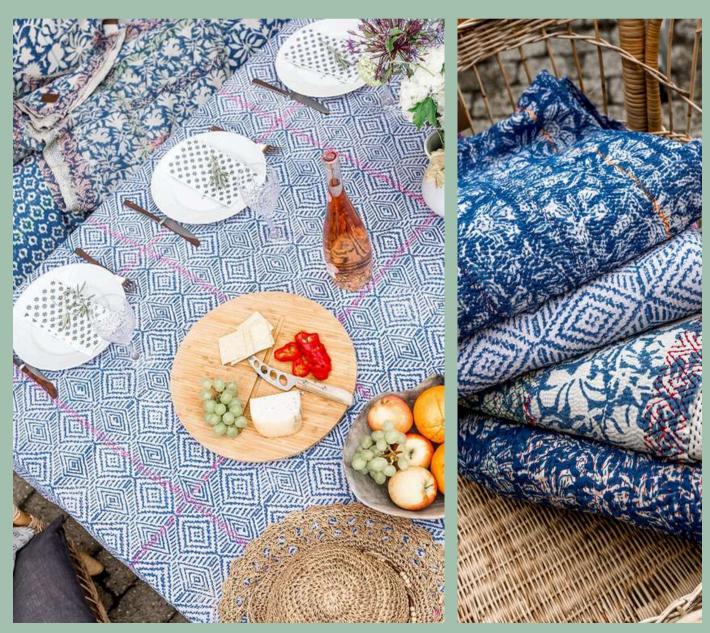

#### **THROWS & QUILTS**

The vintage sari throws from Quote Copenhagen have a very special history and stand out from other throws on the market. They are handpicked among hundreds of upcycled Indian saris and carefully matched together, they match in color, style, and patterns by our creative director and owner Hanne. They are handembroidered together in five layers with small colored kantha-stitching. The throws gain a solid colored expression while maintaining authenticity and personal touch. Use our throws in the couch or lay two throws across the bed and match them with our beautiful sari cushions use them as a tablecloth when you set the table for parties or pack them in our as a blanket on the beach or a picnic.