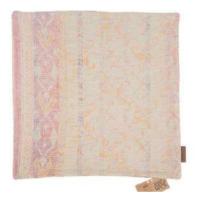

## SARI KANTHA BLOCK PRINT

#### **VINTAGE PEARL CUSHIONS**

# SARI KANTHA BLOCK PRINT

#### **VINTAGE PEARL**

Dive into the past with our Vintage Pearl textile collection, a loving tribute to tradition and elegance, inspired by the splendor and beauty that surrounds the Durga Puja festival in West Bengal. Each and every sari in the collection is carefully woven from white sari, embellished with beautiful edge stitching, carrying on the legacy of fine craftsmanship and tradition. We have further enriched these masterpieces with a touch of luxury through indigo block print, bringing a modern finesse to the timeless.

But what makes our Vintage Pearl Coussins even more unique? Apart from conveying the spirit of Durga Puja and connecting past and present, each pad is an individual work of art. The unique white kantha saris create variations in the background color, making each Coussin a unique expression of the diversity of the craft. This uniqueness makes our pillows more than just decoration