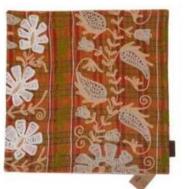

## SARI KANTHA BLOCK PRINT

#### **VINTAGE PEARL CUSHIONS**

# SARI KANTHA BLOCK PRINT

#### **VINTAGE PEARL**

Dive into the past with our Vintage Pearl textile collection, a loving tribute to tradition and elegance, inspired by the splendor and beauty that surrounds the Durga Puja festival in West Bengal. Each and every sari in the collection is carefully woven from white sari, embellished with beautiful edge stitching, carrying on the legacy of fine craftsmanship and tradition. We have further enriched these masterpieces with a touch of luxury through indigo block print, bringing a modern finesse to the timeless.

But what makes our Vintage Pearl Coussins even more unique? Apart from conveying the spirit of Durga Puja and connecting past and present, each pad is an individual work of art. The unique white kantha saris create variations in the background color, making each Coussin a unique expression of the diversity of the craft. This uniqueness makes our pillows more than just decoration