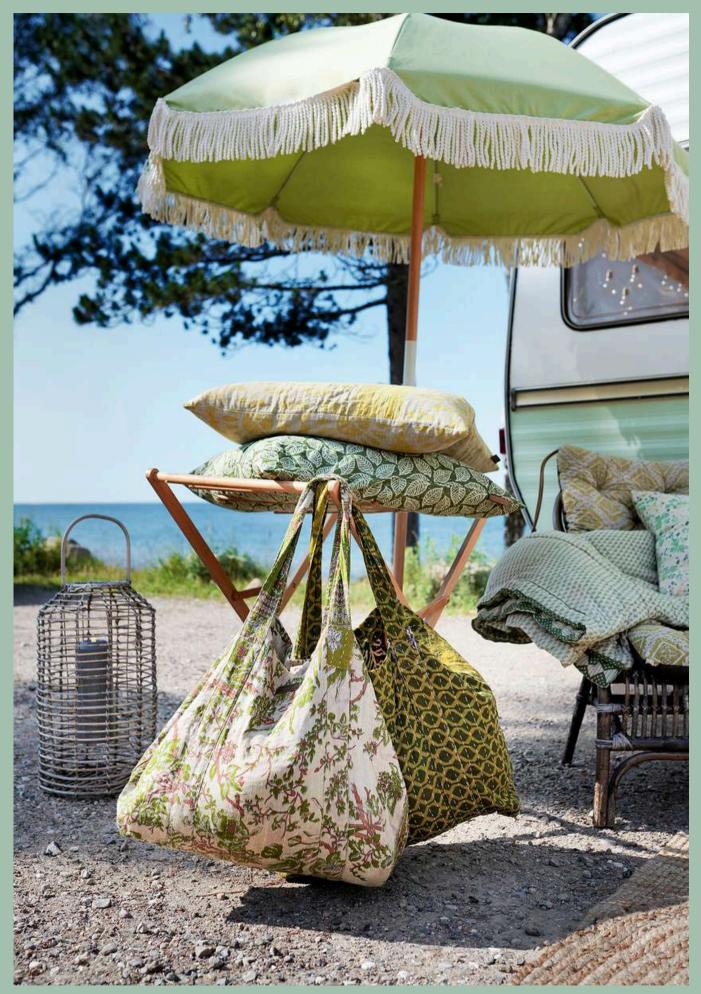

### **SHOPPER & BEACHBAGS**

#### SHOPPER & BEACHBAGS

Say goodbye to plastic bags: Use our vintage sari bags or silk bags as your shopping bag. The shoppers are made of Indian vintage sari and hand-embodied with small white kantha-stitches. They can easily be carried across the shoulder. The sari bags are suitable for trips to the beach, yoga or just everyday life and they are a far more sustainable choice when it comes to grocery shopping than a plastic bag