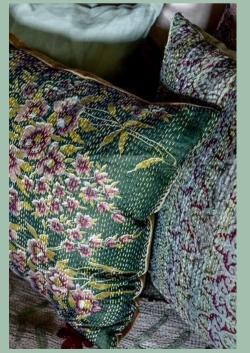

### **THROWS & QUILTS**

## **THROWS & QUILTS**

#### **THROWS & QUILTS**

The vintage sari throws from Quote Copenhagen have a very special history and stand out from other throws on the market. They are handpicked among hundreds of upcycled Indian saris and carefully matched together, they match in color, style, and patterns by our creative director and owner Hanne. They are handembroidered together in five layers with small colored kantha-stitching. The throws gain a solid colored expression while maintaining authenticity and personal touch. Use our throws in the couch or lay two throws across the bed and match them with our beautiful sari cushions use them as a tablecloth when you set the table for parties or pack them in our as a blanket on the beach or a picnic.