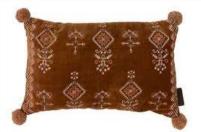

## **SARI CUSHIONS**

Sari Kantha FINE Q Cushions Sari kantha Vintage Pearl Cushions Sari kantha Cushions Sari Suzani Cushions Sari silk Cushions Sari Silk Velvet Cushions

## **SARI FINE Q CUSHIONS**

## **SARI FINE Q CUSHIONS**

SARI FINE Q

Fine Q Sari Cushions Discover the unique charm of our Fine Q Sari Cushions, distinct from our regular Sari Kantha cushions. Each cushion is crafted from thick, recycled cotton saris, layered to create a beautifully worn look. The inner saris add to the raw, vintage appeal, making each piece truly one-of-a-kind. With muted colors and intricate,

dense Kantha stitching, these cushions exude authenticity and elegance. Perfect for adding a touch of history and character to any space, every cushion is a unique masterpiece, ensuring there's only one of each.

> Size 50x50 Size 60x40