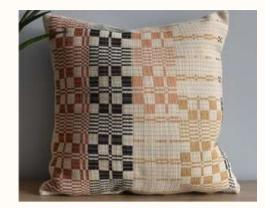

## SARI KANTHA BLOCK PRINT

#### **VINTAGE PEARL CUSHIONS**

# SARI KANTHA BLOCK PRINT

#### **VINTAGE PEARL**

Dive into the past with our Vintage Pearl textile collection, a loving tribute to tradition and elegance, inspired by the splendor and beauty that surrounds the Durga Puja festival in West Bengal. Each and every sari in the collection is carefully woven from white sari, embellished with beautiful edge stitching, carrying on the legacy of fine craftsmanship and tradition. We have further enriched these masterpieces with a touch of luxury through indigo block print, bringing a modern finesse to the timeless.

But what makes our Vintage Pearl Coussins even more unique? Apart from conveying the spirit of Durga Puja and connecting past and present, each pad is an individual work of art. The unique white kantha saris create variations in the background color, making each Coussin a unique expression of the diversity of the craft. This uniqueness makes our pillows more than just decoration