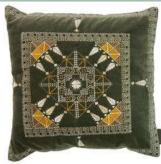

## HAND EMBROIDED CUSHIONS

The beautiful hand-embroidered Kanika cushion covers are an excelent example of craftsmanship and aesthetics. They are made of soft velvet and covered with a unique floral embroidery that brings life and color to your decor. The edge in a contrasting color encircles the cushion, which creates an exclusive look and focuses on the fine craftsmanship. The back is made of cotton with a hidden zip that gives an elegant finish.

The cushion is the result of many hours of careful craftsmanship and is a personal and luxurious addition to your bohemian-inspired decor. You can mix and match with our linen or velvet cushions, and create your own unique expression.

The dimensions of the cushion are 50x50 or 30x50 cm and it can be washed in a gentle way to preserve the fine embroidery. The origin of the cushion is India, making it a truly globally-inspired addition to your home.