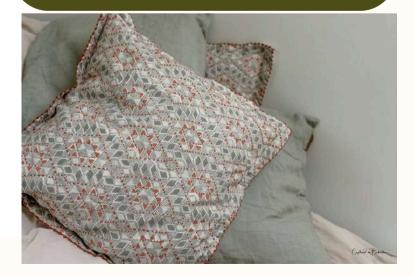

## SARI KANTHA BLOCK PRINT

#### **VINTAGE PEARL CUSHIONS**

# SARI KANTHA BLOCK PRINT

#### **VINTAGE PEARL**

Dive into the past with our Vintage Pearl textile collection, a loving tribute to tradition and elegance, inspired by the splendor and beauty that surrounds the Durga Puja festival in West Bengal. Each and every sari in the collection is carefully woven from white sari, embellished with beautiful edge stitching, carrying on the legacy of fine craftsmanship and tradition. We have further enriched these masterpieces with a touch of luxury through indigo block print, bringing a modern finesse to the timeless.

But what makes our Vintage Pearl Coussins even more unique? Apart from conveying the spirit of Durga Puja and connecting past and present, each pad is an individual work of art. The unique white kantha saris create variations in the background color, making each Coussin a unique expression of the diversity of the craft. This uniqueness makes our pillows more than just decoration