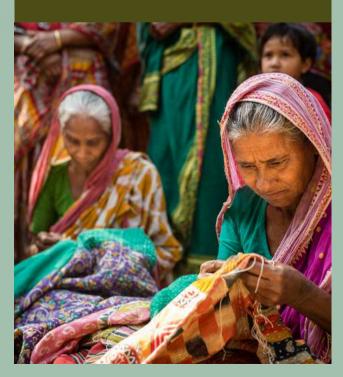

## **SARI COLLECTION**

At Quote Copenhagen we make one-of-a-kind products made of vintage saris, the traditional Indian dress. We buy the colorful saris from the locals in the small villages in the region of West Bengal.

After we handpick, mix and match the saris for our products, they are hand embroidered using traditional kantha stitching by a team of local women This not only gives our products the authentic expression, that we love so much, but secures that the production benefits the local area and the people, that we treasure so much.