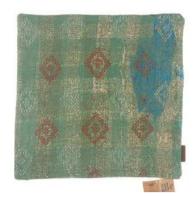

## SARI KANTHA BLOCK PRINT

#### **VINTAGE PEARL CUSHIONS**

# SARI KANTHA BLOCK PRINT

#### **VINTAGE PEARL**

Dive into the past with our Vintage Pearl textile collection, a loving tribute to tradition and elegance, inspired by the splendor and beauty that surrounds the Durga Puja festival in West Bengal. Each and every sari in the collection is carefully woven from white sari, embellished with beautiful edge stitching, carrying on the legacy of fine craftsmanship and tradition. We have further enriched these masterpieces with a touch of luxury through indigo block print, bringing a modern finesse to the timeless.

But what makes our Vintage Pearl Coussins even more unique? Apart from conveying the spirit of Durga Puja and connecting past and present, each pad is an individual work of art. The unique white kantha saris create variations in the background color, making each Coussin a unique expression of the diversity of the craft. This uniqueness makes our pillows more than just decoration