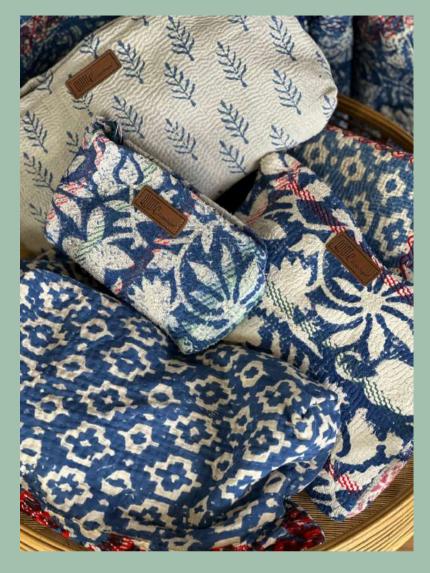

### **VINTAGE PEARL POUCHES**

## SARI POUCHES & COSMETIC BAGS

#### **POUCHES & COSMETIC BAGS**

Sleek Organizer & pouches made of Indian vintage sari decorate with block prints, helps you store, organize and gather all your small items. They bags are randomly matched in colors and patterns, sheathed inside with an anthracite grey lining and hand-embroidered with small white kantha-stitches, which give each style a unique and authentic look. Do you have a soft spot for systems and order? If so, then our cosmetic bags are the obvious choice for you. They are available in both S, M, and L, so you can choose the ones that fit your needs the best. They can both be used as a makeup- and toilet bag, a clutch, a pencil case, a wallet or maybe just as storage for all the small essentials, you bring on the

### **SARI SMALL BAGS**

## **POUCHES & COSMETIC BAGS**

#### **POUCHES & COSMETIC BAGS**

Cosmetic bags & pouches made of Indian vintage sari helps you store, organize and gather all your small items. They bags are randomly matched in colors and patterns, sheathed inside with an anthracite grey lining and hand-embroidered with small white kantha-stitches, which give each style a unique and authentic look. Do you have a soft spot for systems and order? If so, then our cosmetic bags are the obvious choice for you. They are available in both S, M, and L, so you can choose the ones that fit your needs the best. They can both be used as a makeup- and toilet bag, a clutch, a pencil case, a wallet or maybe just as storage for all the small essentials, you bring on the