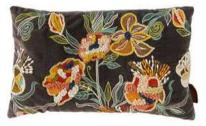

## **SARI SUZANI CUSHIONS**

## **SARI SUZANI CUSHIONS**

30X50

30X50

50X50

50X50

50X50

#### Suzani Story

The Suzani cushions are made from thicker cotton saris that are layered together, and they have an authentic wear where you can typically see areas where the inner layers go through. There is fantastic craftsmanship in the beautiful embroideries that are hand-sewn on top.

> we have 3 sizes 30x50 50x50 40x100

40X100