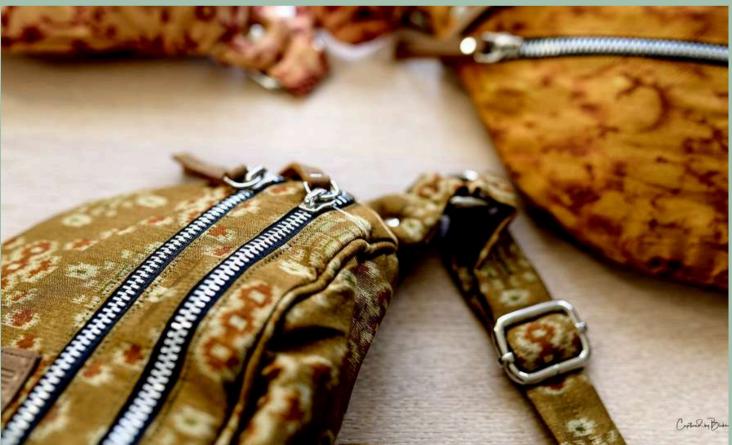

### SARI SILK BUMBAG

#### **BUMBAGS**

Bumbags in a variety of colors and patterns are made of an Indian vintage sari and have an exclusive look. Every bag is lined with an anthracite gray lining, has an adjustable handle, and four compartments: Two big ones in the front, that close with a strong metal zipper attached to a small leather strip, a small interior compartment, and one on the backside, so you can have your money and phone close to you. An obvious accessory in everyday life, on the beach, on vacations or at festivals. You have to open and close the zipper 2-3 times, in the beginning, to make it more smooth.