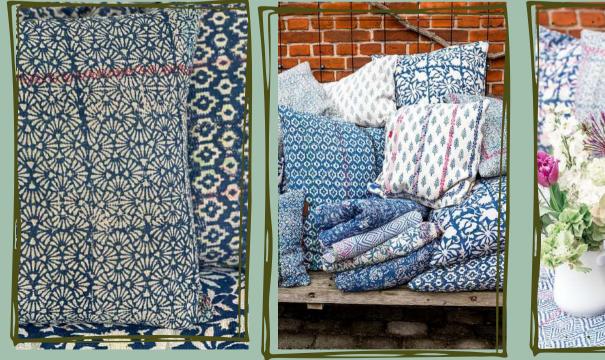

## **SARI COLLECTION**

At Quote Copenhagen we make one-of-a-kind products made of vintage saris, the traditional Indian dress. We buy the colorful saris from the locals in the small villages in the region of West Bengal.

After we handpick, mix and match the saris for our products, they are hand embroidered using traditional kantha stitching by a team of local women This not only gives our products the authentic expression, that we love so much, but secures that the production benefits the local area and the people, that we treasure so much.

#### **EVERY PIECE ARE UNIQUE**

beautiful vintage Indian saris "upcycled" into unique product in toned down and soft colors with an ethnocultural but Nordic touch.

Therefore every single product is truly one-of-a-kind there simply is just ONE of each unique pattern.

#### **THROWS & QUILTS**

The vintage sari throws from Quote Copenhagen have a very special history and stand out from other throws on the market. They are handpicked among hundreds of upcycled Indian saris and carefully matched together, they match in color, style, and patterns by our creative director and owner Hanne. They are handembroidered together in five layers with small colored kantha-stitching. The throws gain a solid colored expression while maintaining authenticity and personal touch. Use our throws in the couch or lay two throws across the bed and match them with our beautiful sari cushions use them as a tablecloth when you set the table for parties or pack them in our as a blanket on the beach or a picnic.