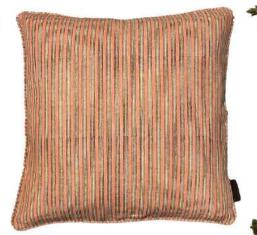

## **SARI FINE Q CUSHIONS**

## **SARI FINE Q CUSHIONS**

SARI FINE Q

Fine Q Sari Cushions Discover the unique charm of our Fine Q Sari Cushions, distinct from our regular Sari Kantha cushions. Each cushion is crafted from thick, recycled cotton saris, layered to create a beautifully worn look. The inner saris add to the raw, vintage appeal, making each piece truly one-of-a-kind. With muted colors and intricate,

dense Kantha stitching, these cushions exude authenticity and elegance. Perfect for adding a touch of history and character to any space, every cushion is a unique masterpiece, ensuring there's only one of each.

> Size 50x50 Size 60x40