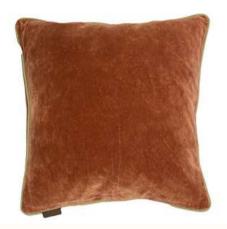

## SARI SILK VELVET CUSHIONS

#### **Silk Velvet Cushion**

The Silk Velvet cushions are made of silk saris that are sewn together gently with tiny Kantha stitches, and they have some beautiful toned down colors that give an exclusive look. The back of the cushion is velvet.