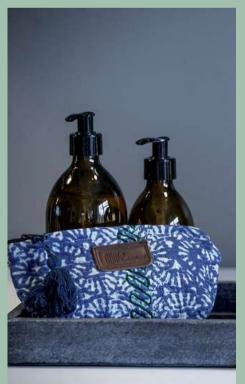

## SARI POUCHES & COSMETIC BAGS

#### **POUCHES & COSMETIC BAGS**

Sleek Organizer & pouches made of Indian vintage sari decorate with block prints, helps you store, organize and gather all your small items. They bags are randomly matched in colors and patterns, sheathed inside with an anthracite grey lining and hand-embroidered with small white kantha-stitches, which give each style a unique and authentic look. Do you have a soft spot for systems and order? If so, then our cosmetic bags are the obvious choice for you. They are available in both S, M, and L, so you can choose the ones that fit your needs the best. They can both be used as a makeup- and toilet bag, a clutch, a pencil case, a wallet or maybe just as storage for all the small essentials, you bring on the