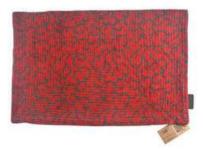

## **SARI SUZANI CUSHIONS**

## **SARI SUZANI CUSHIONS**

30X50

30X50

50X50

50X50

50X50

#### Suzani Story

The Suzani cushions are made from thicker cotton saris that are layered together, and they have an authentic wear where you can typically see areas where the inner layers go through. There is fantastic craftsmanship in the beautiful embroideries that are hand-sewn on top.

> we have 3 sizes 30x50 50x50 40x100

40X100