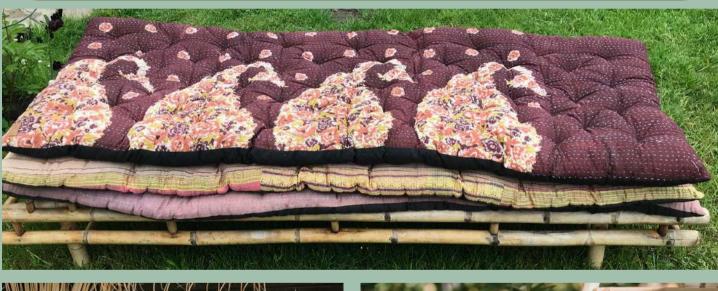

### **MATTRESSES**

WWW.QUOTECPH.DK

## MATTRESSES

#### MATTRESSES

Mattresses made of Indian vintage sari provide comfort and soul to your decor. All the mattresses from Quote Copenhagen are handpicked in the Rajasthan region of India and produced from upcycled saris, which is why every single mattress has its own unique expression. The mattresses have natural fiber filling and black cotton fabric on the back and are available in three different sizes. They are perfect for benches, bamboo chairs, loungers, and more, and you can always mix and match them with our beautiful Cushions. Dogs and cats love them, which makes them a great and sustainable dog bed as well. Since this is a vintage product, patched holes, small stains, and wear and tear can occur, but this tells the charming story of the product's Indian history.

Size 45x120 Size 45x140 Size 70x80

**SUMMER 2024** 