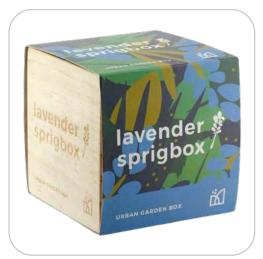

#### LAVENDER GROW KIT

This garden kit contains natural seed and special growing media. Just water and place in a sunny location.