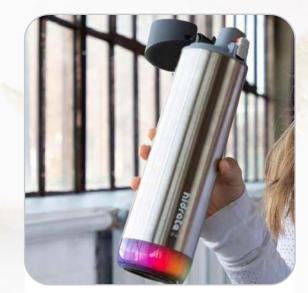

#### **SPARK WATER BOTTLE**

The HidrateSpark has an LED smart sensor puck that glows to remind you when it's time to drink and tracks your water intake by syncing via Bluetooth® to the free HidrateSpark App. It features a rechargeable battery and includes a charging cable. Customize the bottle by choosing between unique glow colors and exciting light patterns available within the App.