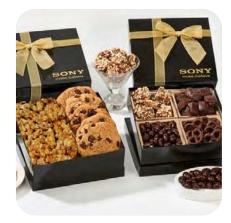

#### **CHAIRMAN GIFT BOX**

Make your mark with our elegant gift boxes. This can be filled with gourmet Caramel and Butter Popcorn,. Chocolate Chip Cookies, Cashews, Pistachios, Peanuts, Mixed Nuts, Sea Salt Caramels, Chocolate Covered Pretzels, Almond Butter Crunch, or Caramel Cashew Turtles. Hot stamp your logo on the box or sash for a gift clients will never forget.