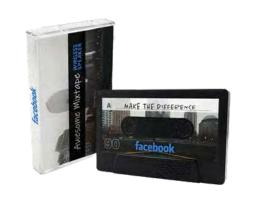

#### **AWESOME MIX TAPE**

Hear your mix straight from the tape with the wireless Awesome Mixtape speaker. Customize the "A-side" label with a fullcolor design that will show off your brand with style points.