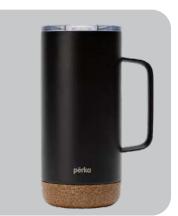

#### **KERSTIN STAINLESS STEEL MUG**

The Perka® Kerstin 16 oz. double walled 18/8 stainless steel mug appeals to outdoor and indoor lovers alike. The molded cork base protects desktops from scratches and provides an earthy look for camping and its vacuum seal and copper lining helps keep your hot drinks hot for 10 hours and your cold drinks cold for 18 hours. The Kerstin's clear push-in lid with sliding closure is easy to sip from and its curved handle is comfortable to hold and large enough for most hands. It is powder coated for exterior durability and FDA compliant and BPA free. A portion of all proceeds are donated to Shelter to Soldier™, a non-profit organization that rescues dogs to train as service animals for veterans in need.