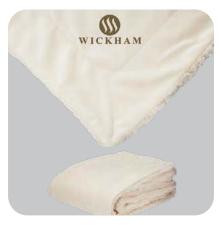

#### MICRO MINK SHERPA BLANKET

Luxurious ultra-plush fabric on one side and cozy imitation lambs wool on the other. Blanket size: 50" x 60". Vinyl bag with rope handle included.