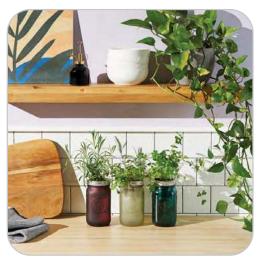

#### **INDOOR HERB GARDEN**

This Modern Sprout self-watering herb kit features a vintage-inspired mason jar outfitted with a passive hydroponic system known as "wicking," which brings water and nutrients up to the plant's roots.