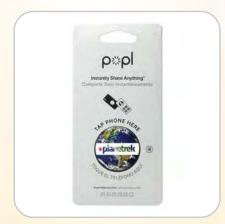

#### **POP! FLAT**

Share your digital business card with just a tap to both iphone and Android devices.

EARBUDS IN CUSTOM BOOKLET

Fully customized booklet includes imprint on both sides ofthe card in beautiful full-color process with Ear Buds. Thisunique product allows you to further your promotionaloutreach by adding a coupon, QR code, website