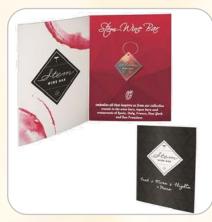

#### **WINE CHARM**

Folded Greeting Card with full-color capabilities is ready for your personal touch. A written note will never go out of style.

Ball B