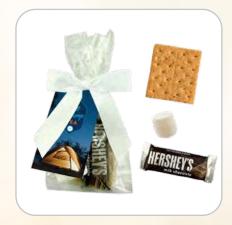

S'MORES STUFFER

Kit Includes One 5" x 2.5" Graham Cracker Sheet, One Hershey's® Fun Size Milk Chocolate Bar (0.5 oz) and One Marshmallow Makes One Serving Pricing Includes 4-Color Imprint In I-Location On Gift Card