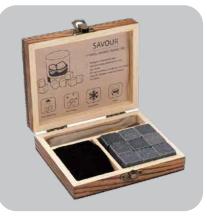

#### WHISKEY STONE SET

The Savour Whiskey Stone Set comes with 9 freezer-ready basalt stone ice cubes, 1 drawstring bag and 1 pair of tongs and is enclosed in a vintage styled hinged wooden box. Use the ice stones to chill your beverage without watering it down and enjoy the full taste of your preferred drink. Store the stones in the drawstring bag and use the tongs to place them in your drink. Gift the Savour Set to your whiskey-loving friends, coworkers and clients. FDA compliant.