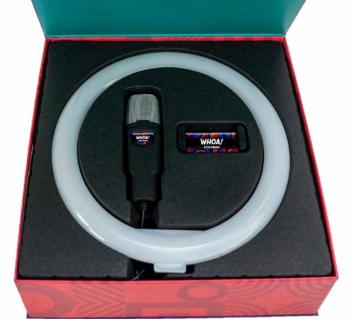

### **OMC STREAMY**

#### STAY CONNECTED WITH mcSTREAMY

Look good, sound good, upgrade your virtual meeting game with the McStreamy kit. The bright 1012 ring light will keep you well lit and the studio-quality mic will make sure your audience hears every word.