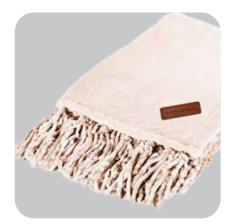

es. Hot stamp your logo on the box or sash for a gift clients will never forget.





**ARIA CANDLE** Single wick soy candle with vanilla fragrance, in soda lime glass with bamboo lid. Choose from copper, silver, or gold.



#### FAUX FUR THROW

The Charleston cozy Faux Fur Throw is soft and comfortable with a soft brushed outer and Sherpa reverse. Its full size dimensions of 50" x 60" make it perfect for your living room or to keep in your car for emergencies. Use this blanket when napping or on cold winter nights as you relax on your couch. It's made of 100% polyester, is machine washable and easy to clean.



#### MICRO MINK SHERPA BLANKET

Luxurious ultra-plush fabric on one side and cozy imitation lambs wool on the other. Blanket size: 50" x 60". Vinyl bag with rope handle included.



#### CHENILLE FRINGED BLANKET

Large 62" x 48" 205 Gram Chenille

#### **FLEECE BLANKET & TUMBLER COMBO**

Have your audience snuggling up by the fire with a nice drink using our fleece blanket and bottle combo! With the ability to hold hot or cold liquids, the stainless steel tumbler has a capacity of 17 ounces to hold their favorite drink. The 50" x 60" fleece blanket provides unfathomable comfort and relaxation and features a matching trim whip stitch and customized embroidery options for your promotional needs. This set also includes a vinyl carry bag and a 4" x 5" holiday post card. Have them relaxing with your brand in no time!



CYOUR

IFRF

#### **SLOWTIDE THROW**

These 100% cotton Turkish towels are the perfect grab-and-go solution for any destination. Pretty enough to use as