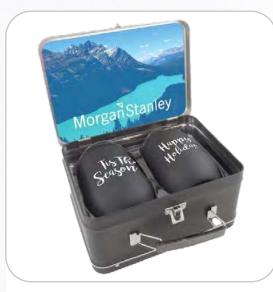

#### **RETRO LUNCH BOX**

Looking for a cool, retro touch for your next promotion?Take a trip through time with our retro metal lunch boxes.Available in seven classic colors, these lunch boxes are atasty addition to any giveaway. Perfect for corporate gifts,school giveaways and so much more.

#### LUNCH BOX WITH STEMLESS WINE GLASSES

This Matte Black Retro Lunchbox, Matte Black StemlessWine Glasses combo features a PVC double vacuumformed insert that snugly fi ts 2 of our 12oz RubberizedFinish Stemless Wine Glasses. This sleek look will leaveyour audience praising your brand for days to come.