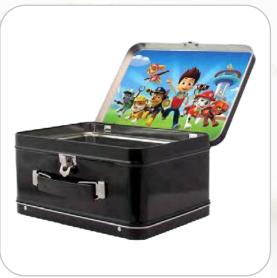

#### **RETRO LUNCH BOX**

Looking for a cool, retro touch for your next promotion?Take a trip through time with our retro metal lunch boxes.Available in seven classic colors, these lunch boxes are atasty addition to any giveaway. Perfect for corporate gifts,school giveaways and so much more.