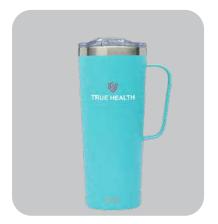

#### WINSTON TRAVEL MUG

The Perka® Winston Travel Mug is just what you need for a road trip, morning commute, outdoor event or anywhere else you can think of. This mug has a 28 oz. capacity and its a double wall stainless steel construction with vacuum insulation keeps your hot drink hot for 12 hours and cold drink cold for 24 hours. Its ergonomic handle is comfortable to hold and easy for carrying. The tapered shape of the Winston and its high handle placement make it a perfect for a standard car cup holder. It has a translucent lid with slide closure and its durable powder coat finish is sweat proof and helps prevents scratches. Packed in an individual brown box, this tumbler is BPA Free and FDA compliant. A portion of all proceeds is donated to Shelter to Soldier™, a non-profit organization that rescues dogs to train as service animals for veterans in need.