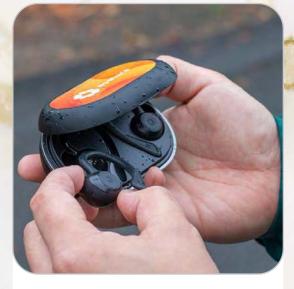

#### **SOUL BUDDY**

121 claterine

Soul Buddies combines a portable speaker and wireless earbuds into one amazing fun and convenient audio device that is perfect for many occasions. Simply connect your device to the wireless speaker to share your music with friends and switch to private listening with the earbuds stored inside. Plus, its clever design includes a spring-action lever clip to easily attach this device to a backpack, handbag, or carrying case.