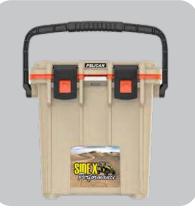

#### **PELICAN 20QT ELITE COOLER**

20 quart Pelican<sup>™</sup> Elite coolers perform to the highest of standards – better and tougher than any other cold locker or icebox. Extreme insulation keeps ice for up to three days. Tall design will hold 15 cans or four wine bottles upright. The molded-in lock hasp keeps your contents secure and has an integrated bottle opener. Lifetime guarantee.