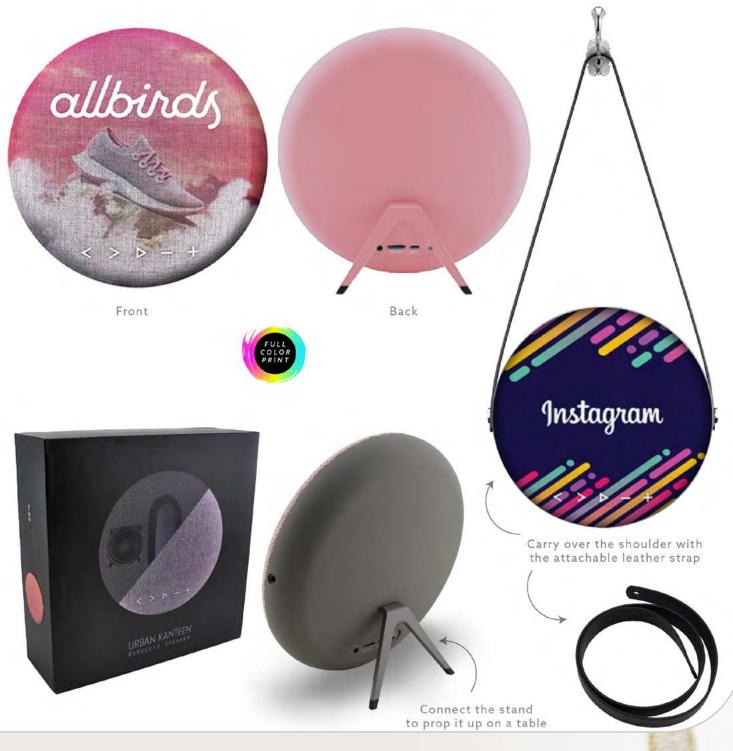

### **URBAN KANTEEN**

Designed with a clean, crisp, powerful sound combined with a full-color front to show off your style. The leather strap and stand attachments allow this bluetooth speaker to be the perfect wall or table accent.