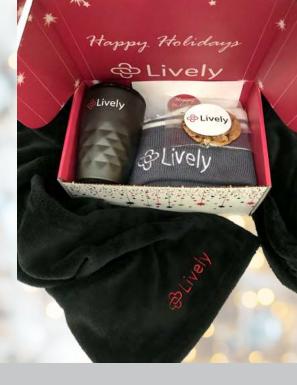

### *"The Lively gift box was truly an unforgettable experience. Just wanted to share some remarks from our Slack channel:"*

"Thank you everyone else behind our gift packages! Very fuzzy!"

"The blanket matches the decor of my living room! I'm PUMPED. Thanks Lively!!"

"Loving how my Lively gear and cup are currently keeping me warm during these crazy winds!!"

Scan to find out more about how INgage.today helps you stay connected, no matter where you are.

Contact your sales rep for additional product information and pricing.