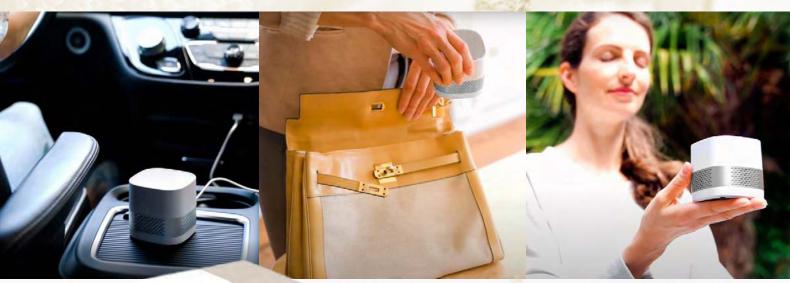

#### LUFT AIR FRESHENER CUBE

The Luft Cube is a compact personal air purifier that is a must-have for any busy professional. It comes equipped with the latest technology in air purifying technology, and is perfect for home, commute, and office!