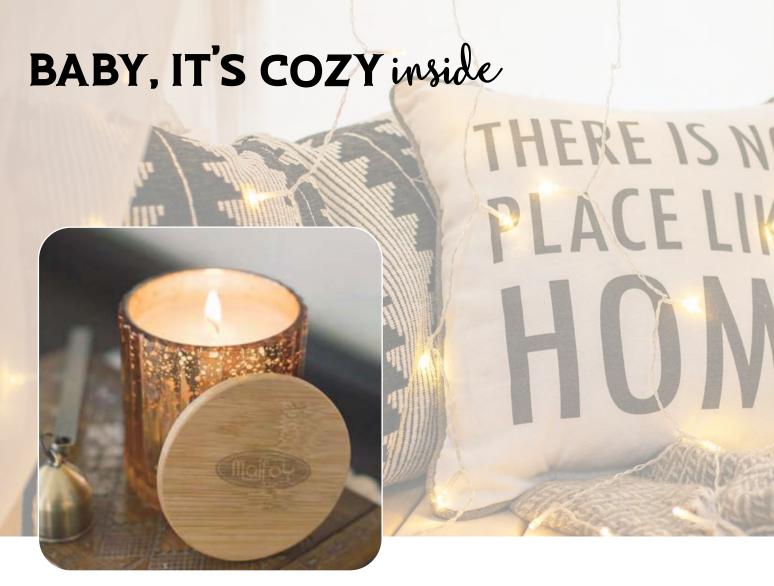

**ARIA CANDLE** Single wick soy candle with vanilla fragrance, in soda lime glass with bamboo lid. Choose from copper, silver, or gold.