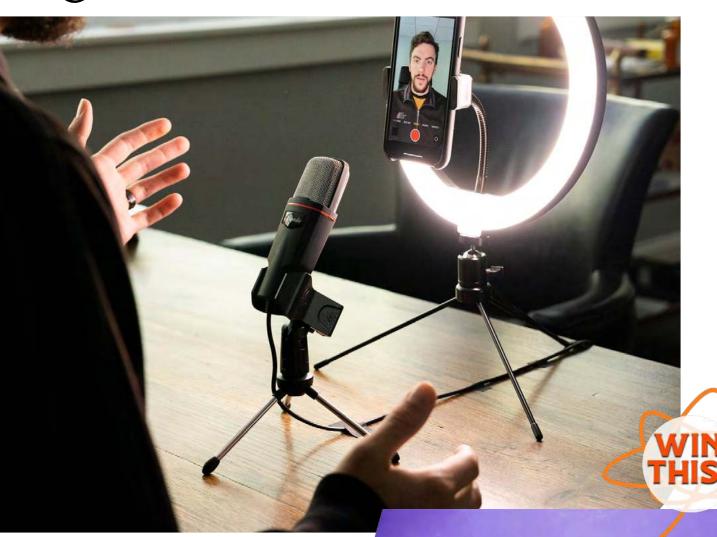

#### STAY CONNECTED WITH mcSTREAMY

Look good, sound good, upgrade your virtual meeting game with the McStreamy kit. The bright 1012 ring light will keep you well lit and the studio-quality mic will make sure your audience hears every word.