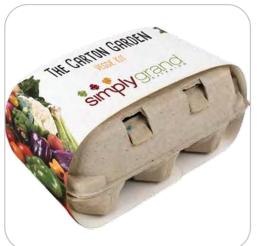

#### **CARTON GARDEN**

This unique gardening kit offers everything you need to get growing. The Carton Garden includes 3 types of seeds, 6 starter soil pods, 3 blank wooden seed stakes to organize your plants, and packaged inside an egg carton made from recycled pulp.