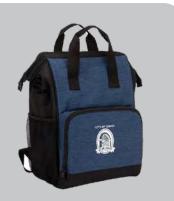

#### LAPAZ BACKPACK COOLER

The 24-can La Paz Backpack Cooler is made from stylish two-tone heathered material and features a zippered main compartment with wide-mouth hinged opening, two side mesh pockets and an extra large front zippered pocket. Perfect for hiking, camping or road trips, the heat-sealed peva lining with foam insulation will help keep your edibles and drinkables cool for longer. Carry it with you using the adjustable padded backpack straps or the two extra wide carry handles.