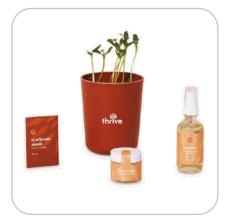

#### **SHINE BRIGHT KIT**

Curated and thoughtful, this self-care focused gift set offers a botanical take on traditional gift giving, with a vegan honey and turmeric sugar scrub and an organic citrus and sunflower face mist.

Just add water to start growing your own brilliant sunflower plant.