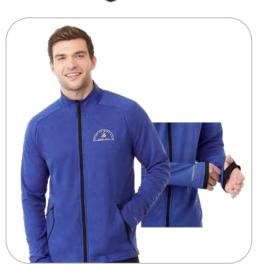

#### ASGARD ECO KNIT JACKET

Fabulous new textured full zip that is comfortable to wear when the office gets a little chilly...not too heavy and not too light.

Blue Sky Airlines