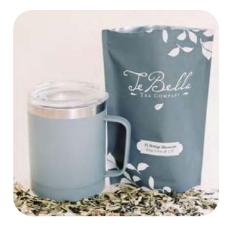

#### **TE BELLA TEA SET**

Includes a 12 Oz. Concord Mug and 2 Oz Orange Blossom TeBella Bag. Includes mailer Box, Crinkle Stuffing, Insert Card, Box Label and Kitting.