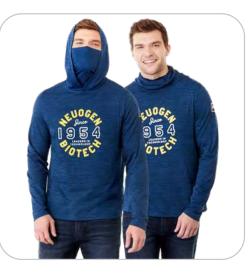

#### SIRA ECO KNIT HOODIE

The Sira was designed with your health in mind. Its super lightweight material is treated with PROTX2 AV which is a fabric treat that decreases bacterial and viral loads. It has a built-in gaiter and a moisture wicking anti-microbial fabric.