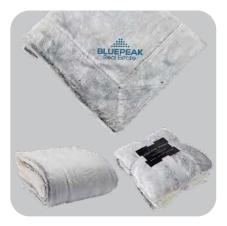

#### FAUX FUR THROW

The Charleston cozy Faux Fur Throw is soft and comfortable with a soft brushed outer and Sherpa reverse. Its full size dimensions of 50" x 60" make it perfect for your living room or to keep in your car for emergencies. Use this blanket when napping or on cold winter nights as you relax on your couch. It's made of 100% polyester, is machine washable and easy to clean.