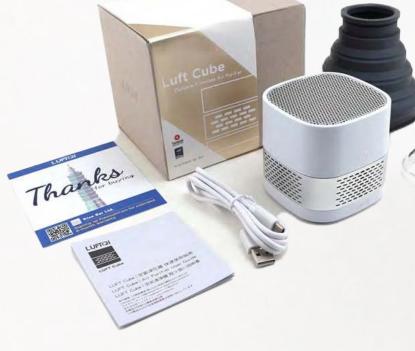

#### LUFT AIR FRESHENER CUBE

The Luft Cube is a compact personal air purifier that is a must-have for any busy professional. It comes equipped with the latest technology in air purifying technology, and is perfect for home, commute, and office!