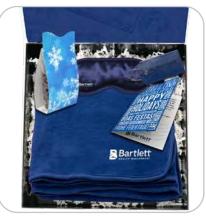

#### FAUX FUR THROW

The Charleston cozy Faux Fur Throw is soft and comfortable with a soft brushed outer and Sherpa reverse. Its full size dimensions of 50" x 60" make it perfect for your living room or to keep in your car for emergencies. Use this blanket when napping or on cold winter nights as you relax on your couch. It's made of 100% polyester, is machine washable and easy to clean.

#### MICRO MINK SHERPA BLANKET

Luxurious ultra-plush fabric on one side and cozy imitation lambs wool on the other. Blanket size: 50" x 60". Vinyl bag with rope handle included.

#### **FLEECE BLANKET & TUMBLER COMBO**

Have your audience snuggling up by the fire with a nice drink using our fleece blanket and bottle combo! With the ability to hold hot or cold liquids, the stainless steel tumbler has a capacity of 17 ounces to hold their favorite drink. The 50" x 60" fleece blanket provides unfathomable comfort and relaxation and features a matching trim whip stitch and customized embroidery options for your promotional needs. This set also includes a vinyl carry bag and a 4" x 5" holiday post card. Have them relaxing with your brand in no time!