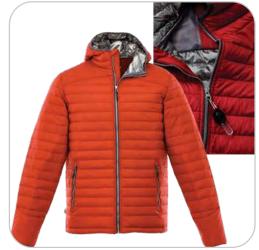

#### SILVERTON PACKABLE INSULATED JACKET

Super trendy, lightweight warmth with Echo heat lining. Pack it away in left pocket sack for easy travel.