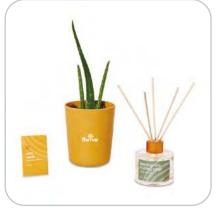

#### **ALOE BALANCE KIT**

Plant care and self care come together in this curated and thoughtful gift.

Includes: Aloe Grow Kit, Aloe Seeds, Reed Diffuser with Brass Accent Top and Reeds