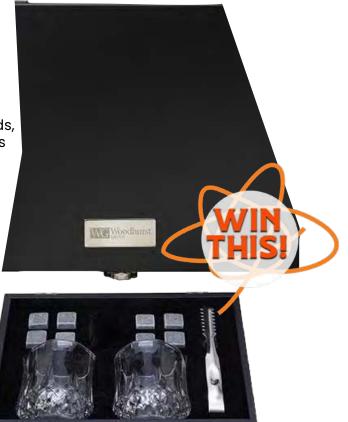

### **DOWNEY WHISKEY SET**

Gift the Downey Whiskey Set to your whiskey-loving friends, business partners and associates. This elegant set comes with 2 beautiful crystal glasses and 2 heavy-duty black coasters. Use some of the 8 ice stones to cool your drink and enjoy its full flavor without dilution. Store the stones in the drawstring bag and use the tongs to place them in your drink. This 14-piece set is enclosed in a classic hinged black wooden gift box.