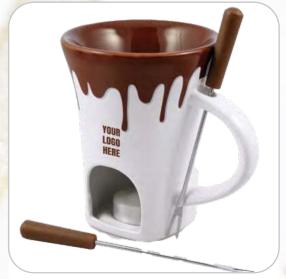

#### **FONDUE ON-THE-GO**

Chocolate fondue was created by a Swiss Chef living in New York in the 1960's, and is the perfect way to stir up a dinner party. It is practically effortless to prepare and your guests can participate and enjoy a fun and delicious chocolate dessert at a relaxed pace. The set includes a Fondue mug and two fondue forks.