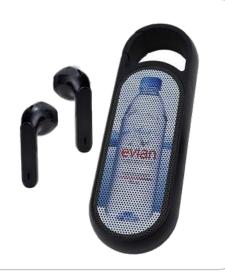

#### DRIPZ WATERPROOF EARBUDS

Dive in with the Dripz! These waterproof wireless headphones are perfect for swimming laps, lounging on the beach, or running in the rain. The Dripz come inside a branded case that also works as a power bank for your buds. Throw the Dripz in your pocket or gym bag and you're ready for any event!