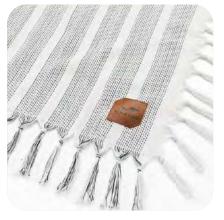

#### **SLOWTIDE THROW**

These 100% cotton Turkish towels are the perfect grab-and-go solution for any destination. Pretty enough to use as a throw, but practical enough to use as a beach blanket for you and a few friends.

Ultra lightweight Turkish style chambray with beautiful fringe and hem detailing.