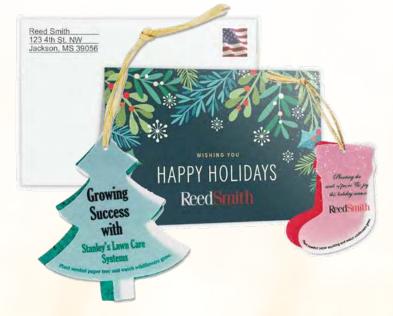

#### HOLIDAY GREETING MAILER WITH SEEDED PAPER ORNAMENT

This direct mail kit includes a 4x6 full color and customized greeting card along with a seeded paper ornament all kitted together in an A7 envelope.

The seeded paper ornament includes your full color graphic on elegant vellum paper and attached to one of six holiday shapes with a natural raffia tie for hanging.

When you're ready to plant, simply remove the vellum paper, plant the shape and enjoy a continued gift that grows up to 13 different wild flowers.