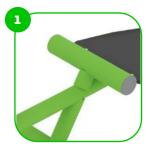

le Total installation time (concrete) 80-140 min. Number of installers (equipment) At least 2 people Total installation time (equipment) 60 min. Excavation volume  $0.7 \, \text{m}^3$ Concrete volume  $0.7 \, \text{m}^3$ 0.8 x 0.8 x 0.8 m Size of the base structure Anchoring options
In combined structures, the volume of concrete required varies. Surface mounted

## **Technical specification**

Safety surfice area
Net weight
Net weight
Naterial
Critic fall height
Color options

Around 1,5 m radius
102 kg
S235,S355,KO33,HDPE
460 mm

For more color options, discuss with your sales representative.

### Warranty

Structure
Steel
Paint
Plastic
Rubber
Moving parts
Detailed information in the warranty document

25-15 years 5-10 years 2 years 5-10 years 1-3 years 2 years

# Material specification



The element is made of high quality S235 steel, which has been cleaned via sandblasting. A corrosion resistant powder coating finish is then applied. Also available with galvanized surface for even greater protection and longevity!



The bumpers of the devices are made of durabrubber



Resistance is achieved by the fixed weight plates on the device. Made of high quality SBR material, which guarantees outstanding durability and long life.



The device is fitted with composite bearings that are weather-resistant. The bearing does not require regular maintenance.





At the end of the arms, the handle is rubber-coated for a more comfortable and secure grip.



The seats and backrests are made of strong HDPE material. Which is fully heat, moisture and UV resistant.