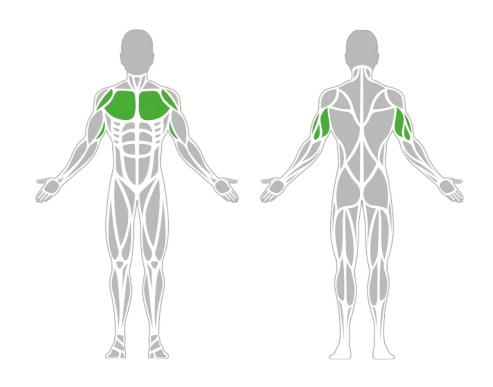

# **Muscle Groups Focus**

#### **Accessible Chest Press**

The Accessible Chest Press is specifically tailored for users with limited mobility, helping to strengthen the pectoral muscles in a targeted and safe manner without traditional weightlifting techniques. Equipped with two 10 kg weight plates, it provides effective resistance. Its ergonomic design and easy handling ensure that all users can train comfortably and effectively, promoting long-term health and increased physical activity.