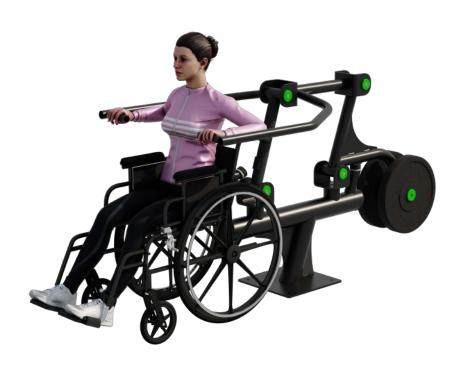

#### **Accessible Chest Press**

The Accessible Chest Press is specifically tailored for users with limited mobility, helping to strengthen the pectoral muscles in a targeted and safe manner without traditional weightlifting techniques. Equipped with two 10 kg weight plates, it provides effective resistance. Its ergonomic design and easy handling ensure that all users can train comfortably and effectively, promoting long-term health and increased physical activity.