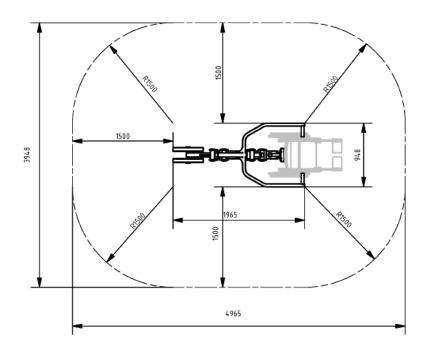

**f** bestrongworld

o bestrongworld

global.bestrong.com info@bestrong.com

# **Muscle Groups Focus**





#### **Accessible Chest Press**

The Accessible Chest Press is specifically tailored for users with limited mobility, helping to strengthen the pectoral muscles in a targeted and safe manner without traditional weightlifting techniques. Equipped with two 10 kg weight plates, it provides effective resistance. Its ergonomic design and easy handling ensure that all users can train comfortably and effectively, promoting long-term health and increased physical activity.

### **Attributes**

Product code Certificate Age group Capacity Max. weight load Type Difficulty level

1-1-333 EN 16630 14 + years 1 person 130 kg Accessible

Medium

## **Side View**



## Plan View



#### Installation information

Number of installers (concrete) At least 2 people Total installation time (concrete) 80-140 min. Number of installers (equipment) At least 2 people Total installation time (equipment) 60 min. Excavation volume  $0.7 \, \text{m}^3$ Concrete volume  $0.7 \, \text{m}^3$ 0.8 x 0.8 x 0.8 m Size of the base structure Anchoring options
In combined structures, the volume of concrete required varies. Surface mounted

## **Technical specification**

Safety surfice area
Net weight
Net weight
Naterial
Critic fall height
Color options

Around 1,5 m radius
102 kg
S235,S355,KO33,HDPE
460 mm

For more color options, discuss with your sales representative.

### Warranty

Structure
Steel
Paint
Plastic
Rubber
Moving parts
Detailed information in the warranty document

25-15 y