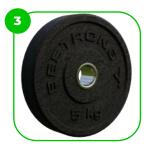

#### **Accessible Chest Press**

The Accessible Chest Press is specifically tailored for users with limited mobility, helping to strengthen the pectoral muscles in a targeted and safe manner without traditional weightlifting techniques. Equipped with two 10 kg weight plates, it provides effective resistance. Its ergonomic design and easy handling ensure that all users can train comfortably and effectively, promoting long-term health and increased physical activity.

The bumpers of the devices are made of durabrubber

Resistance is achieved by the fixed weight plates on the device. Made of high quality SBR material, which guarantees outstanding durability and long life.