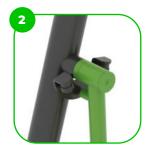

8 m Size of the base structure Anchoring options
In combined structures, the volume of concrete required varies. Surface mounted

## **Technical specification**

Safety surfice area
Net weight
Net weight
Naterial
Critic fall height
Color options

Around 1,5 m radius
102 kg
S235,S355,KO33,HDPE
460 mm

For more color options, discuss with your sales representative.

### Warranty

Structure
Steel
Paint
Plastic
Rubber
Moving parts
Detailed information in the warranty document

25-15 years 5-10 years 2 years 5-10 years 1-3 years 2 years

# Material specification



The element is made of high quality S235 steel, which has been cleaned via sandblasting. A corrosion resistant powder coating finish is then applied. Also available with galvanized surface for even greater protection and longevity!



The bumpers of the devices are made of durabrubber



Resistance is achieved by the fixed weight plates on the device. Made of high quality SBR material, which guarantees outstanding durability and long life.



The device is fitted with composite bearings that are weather-resistant. The bearing does not require regular maintenance.





At the end of the arms, the handle is rubber-coated for a more comfortable and secure grip.



The seats and backrests are made of strong HDPE material. Which is fully heat, moisture and UV resistant.