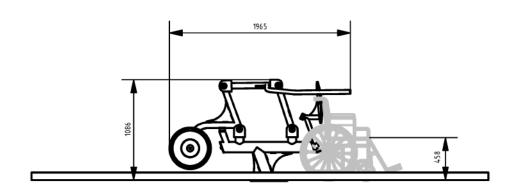

**f** bestrongworld

o bestrongworld

global.bestrong.com info@bestrong.com

# **Muscle Groups Focus**





#### **Accessible Chest Press**

The Accessible Chest Press is specifically tailored for users with limited mobility, helping to strengthen the pectoral muscles in a targeted and safe manner without traditional weightlifting techniques. Equipped with two 10 kg weight plates, it provides effective resistance. Its ergonomic design and easy handling ensure that all users can train comfortably and effectively, promoting long-term health and increased physical activity.

### **Attributes**

Product code Certificate Age group Capacity Max. weight load Type Difficulty level

1-1-333 EN 16630 14 + years 1 person 130 kg Accessible

Medium

## **Side View**



## Plan View



#### Installation information

Number of installers (concrete) At least 2 people Total installation time (concrete) 80-140 min. Number of installers (equipment) At least 2 people Total installation time (equipment) 60 min. Excavation volume  $0.7 \, \text{m}^3$ Concrete volume  $0.7 \, \text{m}^3$ 0.8 x 0.8 x 0.8 m Size of the base structure Anchoring options
In combined structures, the volume of concrete required varies. Surface mounted

## **Technical specification**

Safety surfice area
Net weight
Net weight
Naterial
Critic fall height
Color options

Around 1,5 m radius
102 kg
S235,S355,KO33,HDPE
460 mm

For more color options, discuss with your sales representative.

### Warranty

Structure
Steel
Paint
Plastic
Rubber
Moving parts
Detailed information in the warranty d