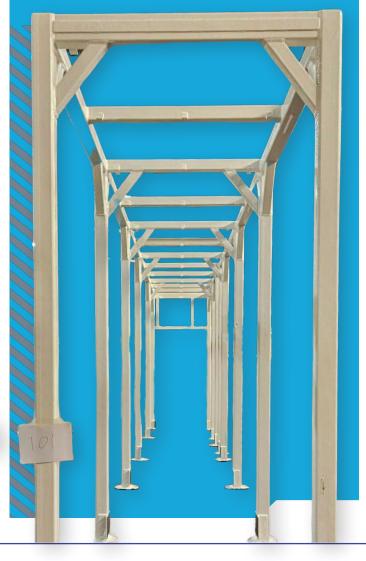

## WHAT ARE MODULAR FRAMES?

Modular frames are the skeleton that supports modular buildings. These frames are designed to be adaptable and are often used in a variety of construction projects, enhancing both project acceleration and efficiency.

### KEY FEATURES OF SEVERFIELD MODULAR FRAMES

- **Versatility:** Our modular frames are adaptable to a wide range of projects and sectors.
- **Sustainability:** We utilise environmentally friendly practices, ensuring our solutions contribute to sustainable building efforts.
- **Efficiency:** Our streamlined fabrication construction processes can reduce project timelines, helping clients achieve their goals faster.