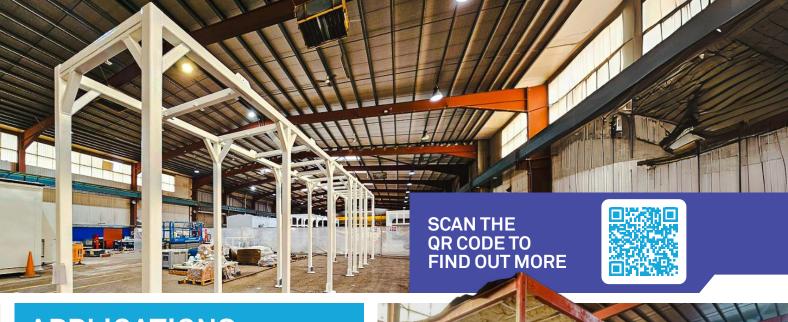

## WHAT ARE MODULAR FRAMES?

Modular frames are the skeleton that supports modular buildings. These frames are designed to be adaptable and are often used in a variety of construction projects, enhancing both project acceleration and efficiency.

## **APPLICATIONS**

Our modular frames are utilised across a variety of industries, including:

- Commercial
- Industrial
- 6 .....
- Healthcare
- Education
- Defence
- Public
- Offshore
- And more...

Explore more about our solutions on our website: