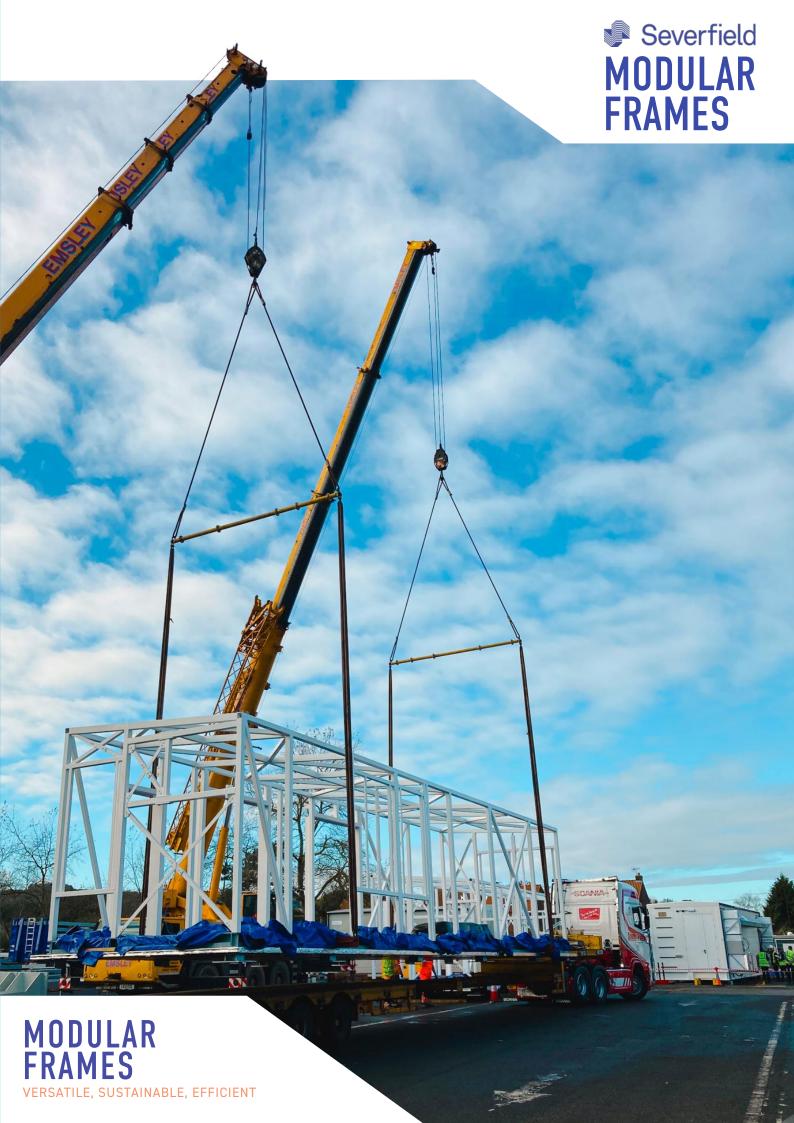

# Severfield INTRODUCTION

Severfield plc is the largest specialist structural steelwork Group in the UK. Our dedicated division, Severfield Modular Solutions, specialises in large-scale manufacturing of both simple and complex modular frames.

## WHAT ARE MODULAR FRAMES?

Modular frames are the skeleton that supports modular buildings. These frames are designed to be adaptable and are often used in a variety of construction projects, enhancing both project acceleration and efficiency.

### KEY FEATURES OF SEVERFIELD MODULAR FRAMES

- **Versatility:** Our modular frames are adaptable to a wide range of projects and sectors.
- **Sustainability:** We utilise environmentally friendly practices, ensuring our solutions contribute to sustainable building efforts.
- **Efficiency:** Our streamlined fabrication construction processes can reduce project timelines, helping clients achieve their goals faster.