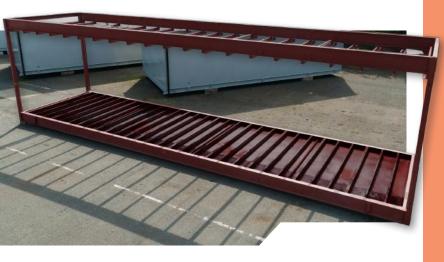

## WHAT ARE MODULAR FRAMES?

Modular frames are the skeleton that supports modular buildings. These frames are designed to be adaptable and are often used in a variety of construction projects, enhancing both project acceleration and efficiency.

# BUILD THE FUTURE WITH SEVERFIELD MODULAR SOLUTIONS

- Cost-Effectiveness: Our modular solutions can offer potential savings in both labour and materials.
- **Speed and Scale:** With the capability to produce up to 12 frames per day, we can meet large-scale demands quickly.
- In-House Production: Utilising our both hot rolled and cold formed steel, we maintain high quality and efficiency in every project.
- Storage: Our extensive facilities include 170,000 sq ft of factory space and a 250,000 sq ft storage yard, allowing us the ability to build frames in advance and store them for immediate call-off when needed.
- Flexible Delivery Options: We provide delivery in various formats—stick, cassette, or 3D cube—tailored to client preferences.
- **Group Capacity:** As a large company, Severfield has the resources and expertise to handle projects of any size.