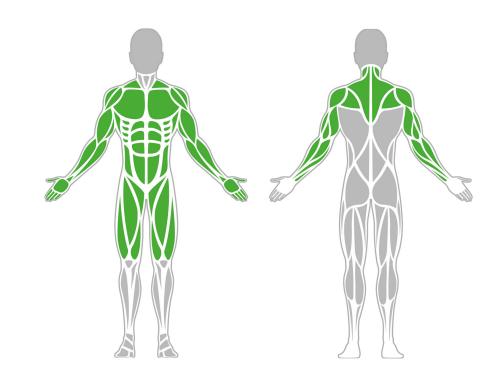

# 7′BESTRONG

**f** bestrongworld

o bestrongworld

global.bestrong.com info@bestrong.com

## **Muscle Groups Focus**





#### Street Workout Ladder

The street workout ladder is a special fitness equipment for performing suspension exercise. Hanging is a basic free weight exercise that actually strengthens the entire musculature of the body. Such exercises can be performed on a simple bar, but the ladder gives the user greater freedom of movement, making the workout more enjoyable and colorful.

### **Attributes**

Product code 1-1-046 Certificate EN 16630 Age group 14 + years 2 people Capacity Max. weight load 99 kg Type Calisthenics Difficulty level Hard

#### **QR** Code



## **Side View**



At least 2 people

At least 2 people

4pc 0,5 x 0,5 x 0,8 m

In-ground or surface

60-120 min.

30-60 min.

 $0.8 \, \text{m}^3$ 

 $0.8 \, \text{m}^3$ 

## **Plan View**



#### Installation information

Number o