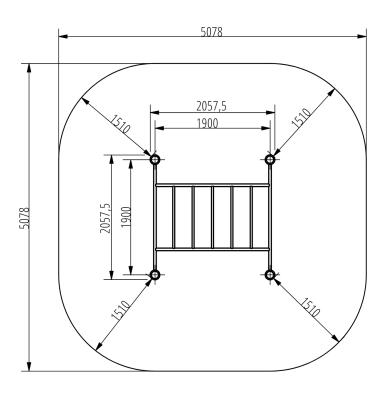

## **Plan View**

#### Installation information

Number of installers (concrete)
Total installation time (concrete)
Number of installers (equipment)
Total installation time (equipment)
Excavation volume
Concrete volume
Size of the base structure
Anchoring options
In-og