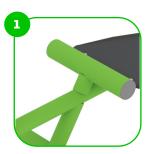

The clamp system allows for easy assembly and extreme stability.

The connecting ments are fastened with vandal-proof stainless steel screws and nuts.

The ends of the bars and posts are sealed with injection-moulded plastic caps.