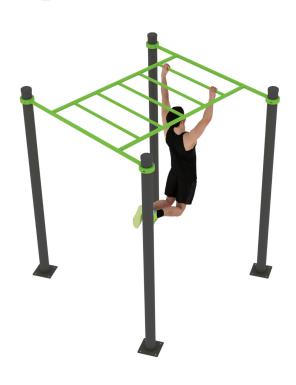

## **Muscle Groups Focus**

#### Street Workout Ladder

The street workout ladder is a special fitness equipment for performing suspension exercise. Hanging is a basic free weight exercise that actually strengthens the entire musculature of the body. Such exercises can be performed on a simple bar, but the ladder gives the user greater freedom of movement, making the workout more enjoyable and colorful.