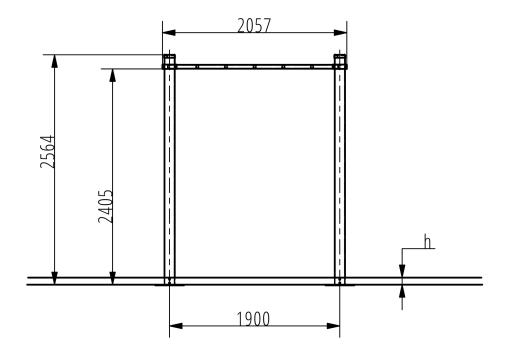

## **Side View**

At least 2 people

At least 2 people

4pc 0,5 x 0,5 x 0,8 m

In-ground or surface

60-120 min.

30-60 min.

 $0.8 \, \text{m}^3$ 

 $0.8 \, \text{m}^3$ 