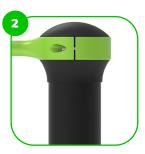

The clamp system allows for easy assembly and extreme stability.

The connecting ments are fastened with vandal-proof stainless steel screws and nuts.

The ends of the bars and posts are sealed with injection-moulded plastic caps.