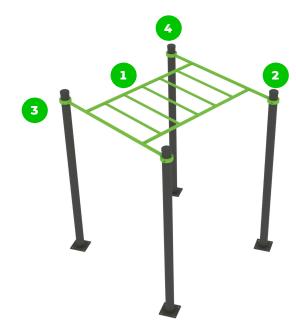

## **Muscle Groups Focus**

#### Street Workout Ladder

The street workout ladder is a special fitness equipment for performing suspension exercise. Hanging is a basic free weight exercise that actually strengthens the entire musculature of the body. Such exercises can be performed on a simple bar, but the ladder gives the user greater freedom of movement, making the workout more enjoyable and colorful.

### **Attributes**

Product code 1-1-046 Certificate EN 16630 Age group 14 + years 2 people Capacity Max. weight load 99 kg Type Calisthenics Difficulty level Hard