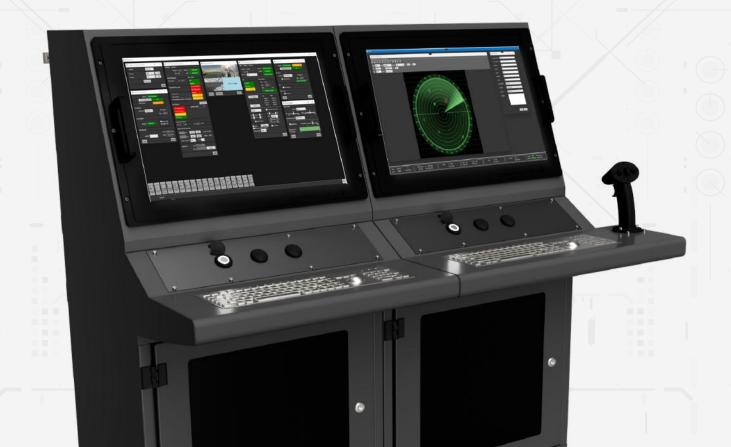

## **Key Features**

Dual Screen Layout User Interface

Advance Track Management Activities

Specific Roles & Operational Task

Picture Compilation & Track Handling

Own Ship Data & Hydro Meteo

Resource Control Main Gun

Resource Control Secondary Gun

Resource Control EO

Resource Control Decoy

Resource Control Naval Gun Fire Support (NGS)

Platform Data Library with Vessel Specification, EW Emission & Platform Silhouette Data Picture