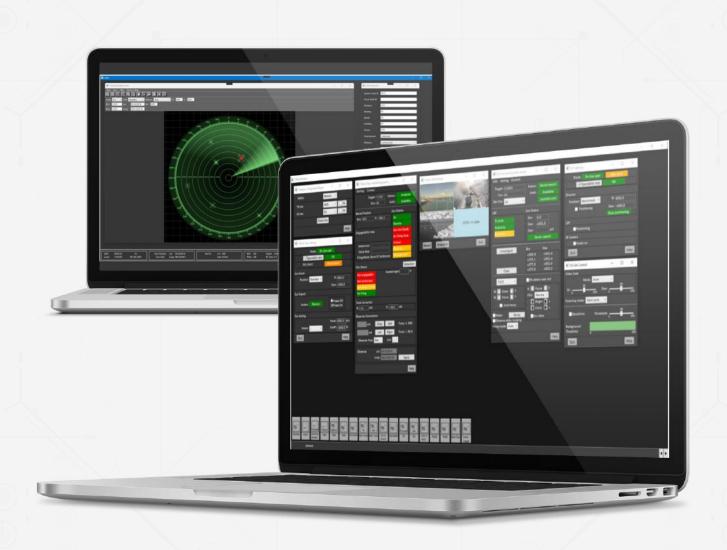

## **Key Features**

Dual Screen Layout User Interface

Advance Track Management Activities

Specific Roles & Operational Task

Picture Compilation & Track Handling

Own Ship Data & Hydro Meteo

Resource Control Main Gun

Resource Control Secondary Gun

Resource Control EO

Resource Control Decoy

Resource Control Naval Gun Fire Support (NGS)

Platform Data Library with Vessel Specification, EW Emission & Platform Silhouette Data Picture