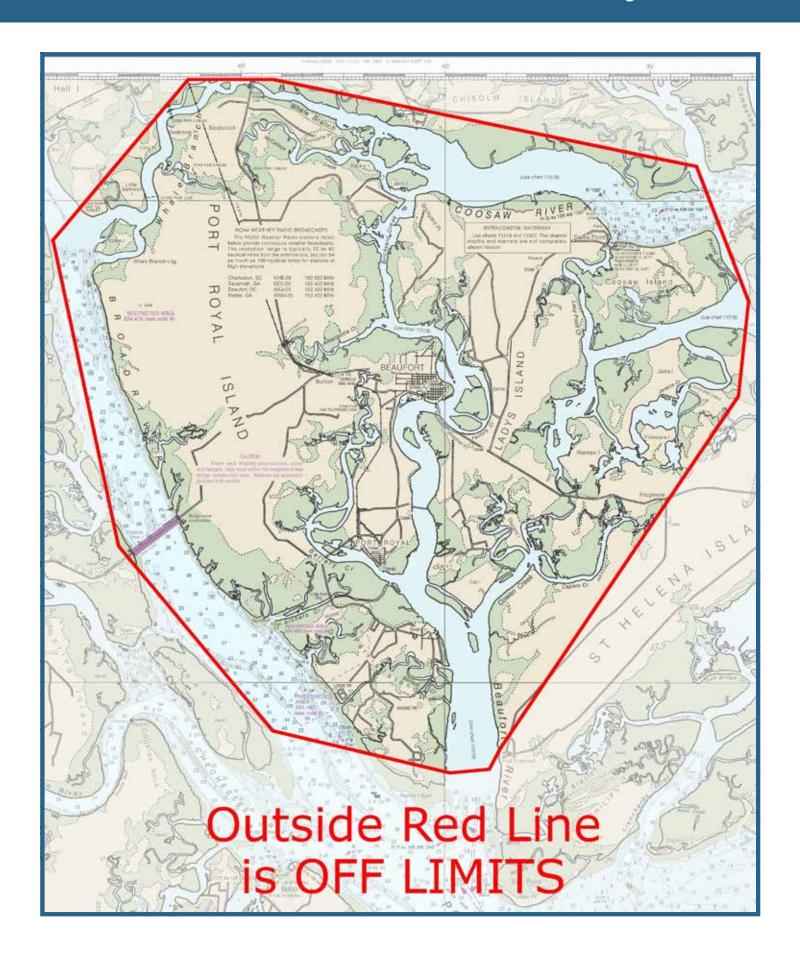

### PERMITTED BOATING AREAS

FOR MCCS SC BOAT RENTAL EQUIPMENT

#### **OFF-LIMIT AREAS**

- SOUTH OF MARKER 31 ON THE INTRA-COASTAL WATERWAY
- SOUTH OF GENERAL'S LANDING ON THE BROAD RIVER
- COOSAW RIVER & MORGAN RIVER EAST OF COOSAW & MORGAN ISLANDS
- FRIPP INLET
- ST. HELENA SOUND
- PORT ROYAL SOUND
- CALABOGUE SOUND