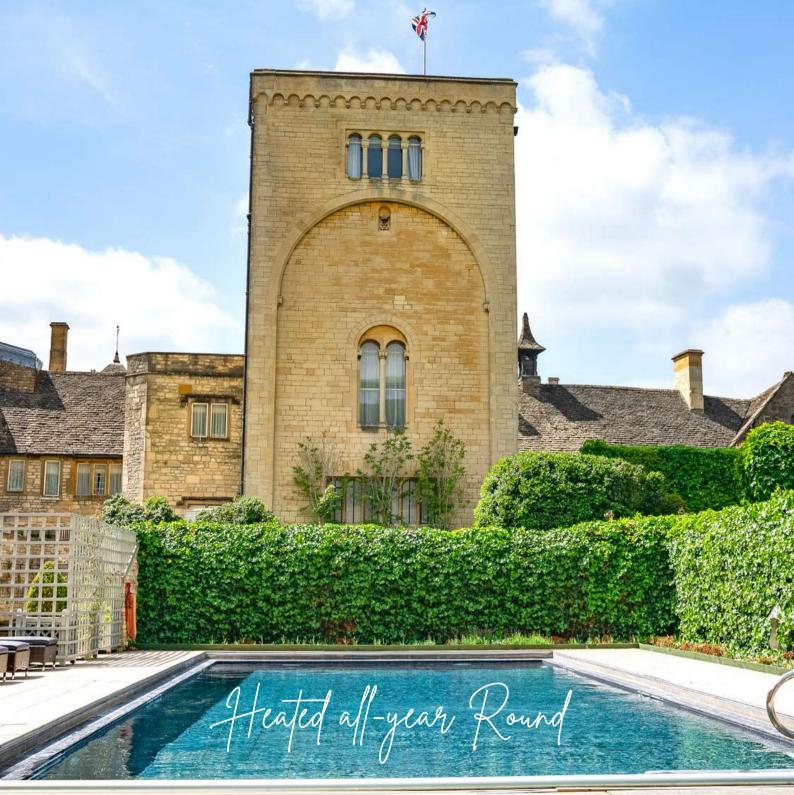

#### What's Included

- · 61 rooms and suites
  - ·1 Luxury Lodge
- · 5 function rooms & 2 Outdoor Pavilions with bars
  - · The Horse Box Brasserie
    - · The Restaurant
  - · Atrium, The Great Hall & the Minstrels Gallery
    - · Outdoor Heated Swimming Pool
      - · Indoor Spa
      - · Outdoor Spa Garden Retreat
    - · Fitness Suite with two Pelotons
      - · Dubarry Boot Room
        - 90 acres of land
    - Parking for 150 cars including 5 accessible parking bays & 6 electric charging points
      - · Complimentary Wi-Fi

The Spa

Our soul-soothing spa is home to everything you could need to unwind, leaving your glow restored and your tensions eased. Ease your worries away and make use of our fabulous spa facilities, including our exclusive Spa Garden Retreat. The Spa at Ellenborough Park offers a full range of treatments to make you feel fantastic.