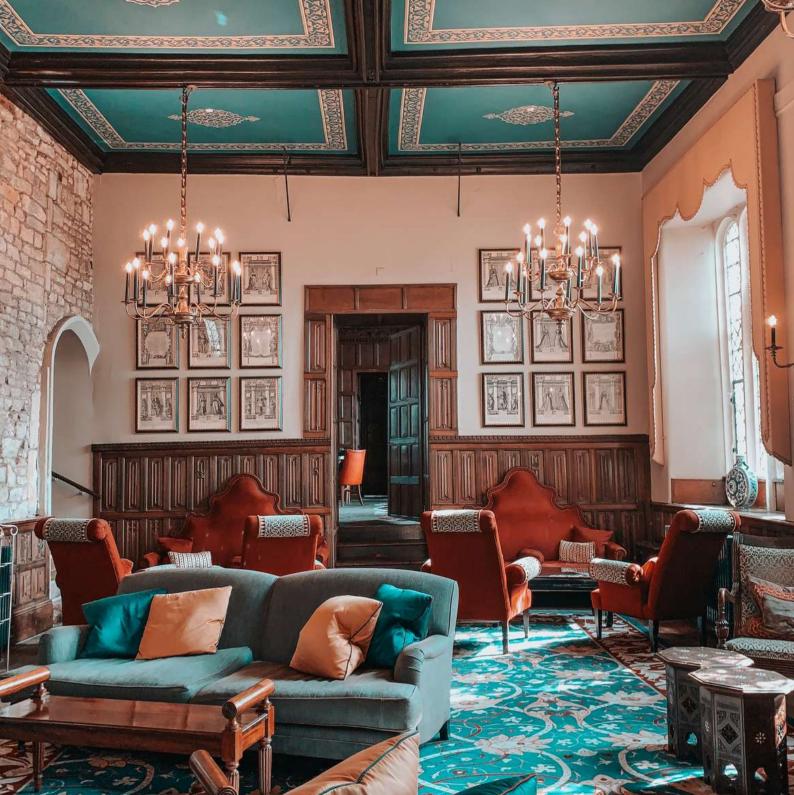

Exclusively yours

Hire the whole house and take advantage of everything it has to offer. When we say the whole house, we really do mean it. We're talking suites and rooms, event spaces, spa facilities, restaurants and grounds - all wrapped up.

#### What's Included

- · 61 rooms and suites
  - ·1 Luxury Lodge
- · 5 function rooms & 2 Outdoor Pavilions with bars
  - · The Horse Box Brasserie
    - · The Restaurant
  - · Atrium, The Great Hall & the Minstrels Gallery
    - · Outdoor Heated Swimming Pool
      - · Indoor Spa
      - · Outdoor Spa Garden Retreat
    - · Fitness Suite with two Pelotons
      - · Dubarry Boot Room
        - 90 acres of land
    - Parking for 150 cars including 5 accessible parking bays & 6 electric charging points
      - · Complimentary Wi-Fi