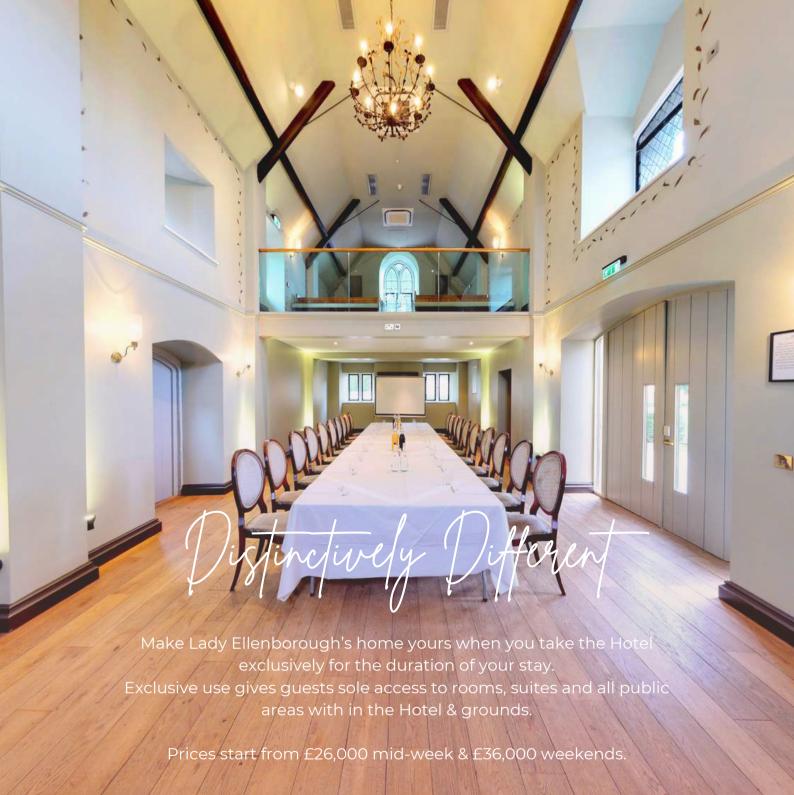

Exclusively yours

Hire the whole house and take advantage of everything it has to offer. When we say the whole house, we really do mean it. We're talking suites and rooms, event spaces, spa facilities, restaurants and grounds - all wrapped up.

#### What's Included

- · 61 rooms and suites
  - ·1 Luxury Lodge
- · 5 function rooms & 2 Outdoor Pavilions with bars
  - · The Horse Box Brasserie
    - · The Restaurant
  - · Atrium, The Great Hall & the Minstrels Gallery
    - · Outdoor Heated Swimming Pool
      - · Indoor Spa
      - · Outdoor Spa Garden Retreat
    - · Fitness Suite with two Pelotons
      - · Dubarry Boot Room
        - 90 acres of land
    - Parking for 150 cars including 5 accessible parking bays & 6 electric charging points
      - · Complimentary Wi-Fi