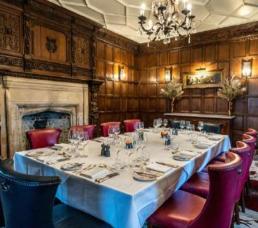

Exclusively yours

Hire the whole house and take advantage of everything it has to offer. When we say the whole house, we really do mean it. We're talking suites and rooms, event spaces, spa facilities, restaurants and grounds - all wrapped up.

#### What's Included

- · 61 rooms and suites
  - ·1 Luxury Lodge
- · 5 function rooms & 2 Outdoor Pavilions with bars
  - · The Horse Box Brasserie
    - · The Restaurant
  - · Atrium, The Great Hall & the Minstrels Gallery
    - · Outdoor Heated Swimming Pool
      - · Indoor Spa
      - · Outdoor Spa Garden Retreat
    - · Fitness Suite with two Pelotons
      - · Dubarry Boot Room
        - 90 acres of land
    - Parking for 150 cars including 5 accessible parking bays & 6 electric charging points
      - · Complimentary Wi-Fi