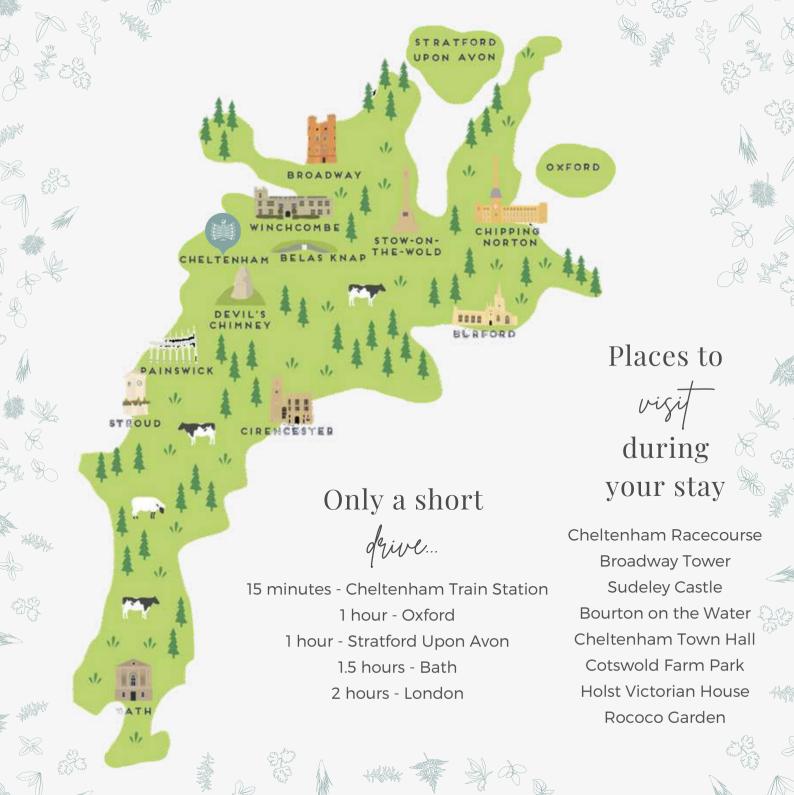

# Memorable Meetings

Just two hours from London and a short jaunt from Birmingham, Bristol, Oxford and Bath, we're perfectly placed for team-building away days in the country.

Set in 90 acres, our country house estate is great for strategy days, board meetings and workshops. From fun country activities and creative pursuits to bungee running and yoga on the lawn, we have everything you need to energise and engage your team.