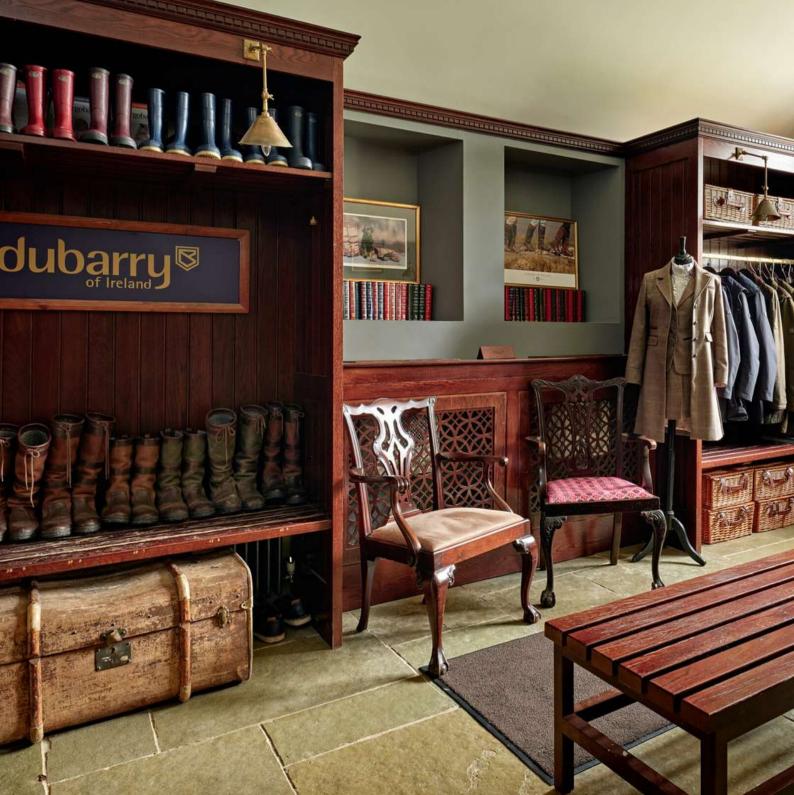

#### What's Included

- · 61 rooms and suites
  - ·1 Luxury Lodge
- · 5 function rooms & 2 Outdoor Pavilions with bars
  - · The Horse Box Brasserie
    - · The Restaurant
  - · Atrium, The Great Hall & the Minstrels Gallery
    - · Outdoor Heated Swimming Pool
      - · Indoor Spa
      - · Outdoor Spa Garden Retreat
    - · Fitness Suite with two Pelotons
      - · Dubarry Boot Room
        - 90 acres of land
    - Parking for 150 cars including 5 accessible parking bays & 6 electric charging points
      - · Complimentary Wi-Fi