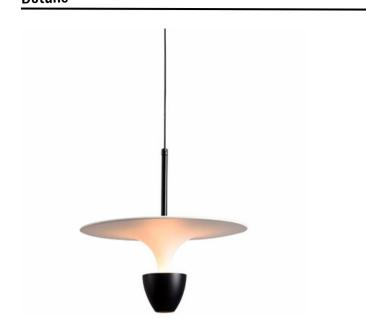

## Description

The Denmark Nordic minimalist pendant lamp is a stunning artistic piece designed to elevate the ambiance of any space it adorns. With its minimalist Nordic aesthetic, this lamp exudes a sense of modern sophistication and creativity. The sleek black, white, and gray color scheme adds a touch of elegance and versatility to its design, making it a perfect addition to contemporary living spaces.