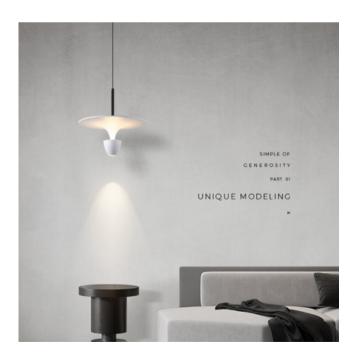

## Description

The Denmark Nordic minimalist pendant lamp is a stunning artistic piece designed to elevate the ambiance of any space it adorns. With its minimalist Nordic aesthetic, this lamp exudes a sense of modern sophistication and creativity. The sleek black, white, and gray color scheme adds a touch of elegance and versatility to its design, making it a perfect addition to contemporary living spaces.