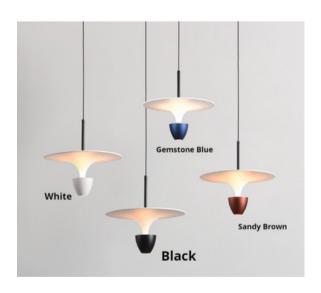

## Color Available

## **Specification**

Modeol No.: 68012 Input Voltage : AC230V

Color : White/Black/Blue/Brown

Length: 1800mm adjustab

Power: 10w (2w up / 8w down)

Installation: Pendant