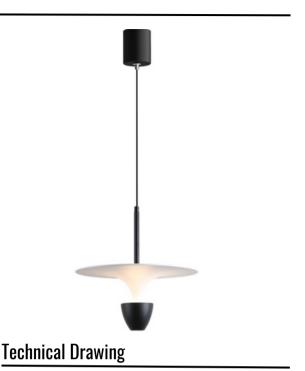

## Description

The Denmark Nordic minimalist pendant lamp is a stunning artistic piece designed to elevate the ambiance of any space it adorns. With its minimalist Nordic aesthetic, this lamp exudes a sense of modern sophistication and creativity. The sleek black, white, and gray color scheme adds a touch of elegance and versatility to its design, making it a perfect addition to contemporary living spaces.