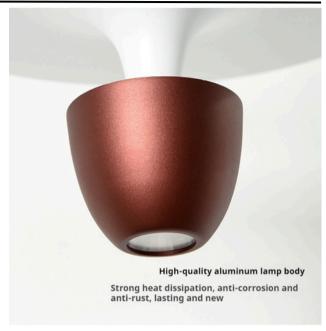

## **Specification**

Modeol No.: 68012 Input Voltage : AC230V

Color : White/Black/Blue/Brown

Length: 1800mm adjustab

Power: 10w (2w up / 8w down)

Installation: Pendant