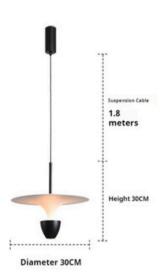

## **Specification**

Modeol No.: 68012 Input Voltage : AC230V

Color : White/Black/Blue/Brown

Length: 1800mm adjustab

Power: 10w (2w up / 8w down)

Installation: Pendant