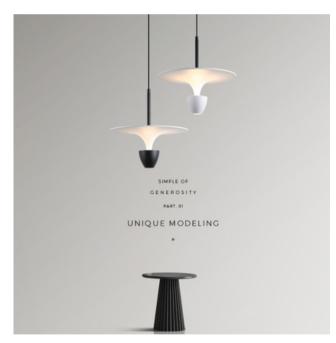

## Description

The Denmark Nordic minimalist pendant lamp is a stunning artistic piece designed to elevate the ambiance of any space it adorns. With its minimalist Nordic aesthetic, this lamp exudes a sense of modern sophistication and creativity. The sleek black, white, and gray color scheme adds a touch of elegance and versatility to its design, making it a perfect addition to contemporary living spaces.