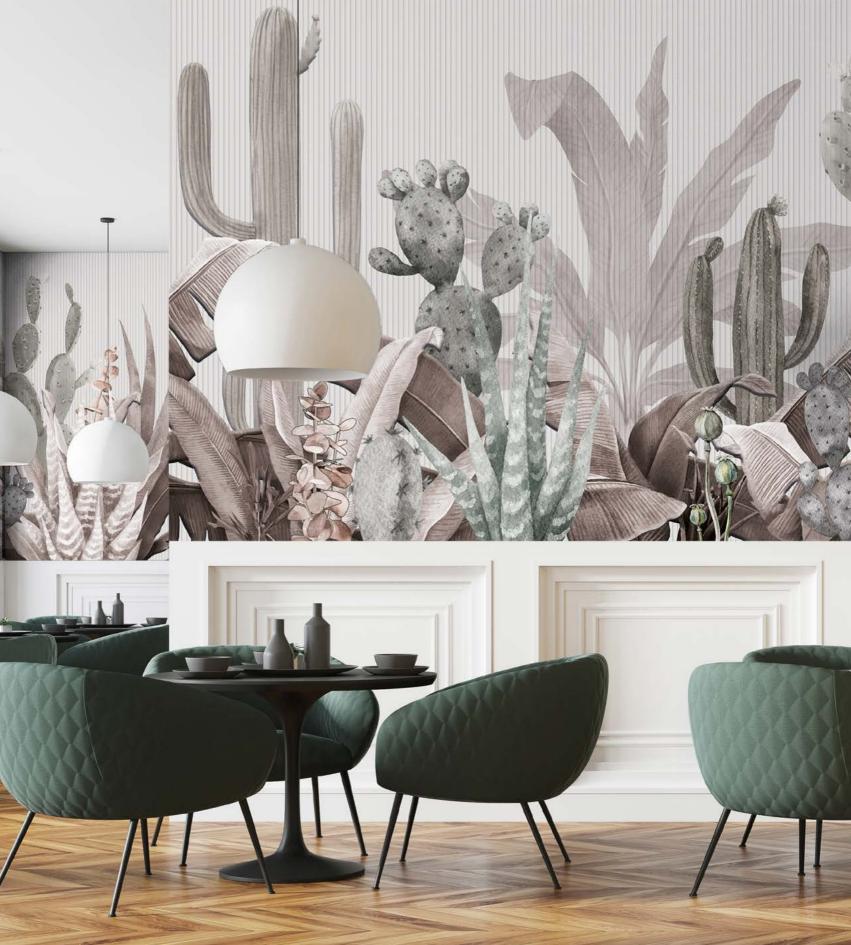

imals.



TP20









### FOREST OF COMPANIONS

Designed in brownish tones with smooth lines and soft tonal transitions, this fairytale forest is deep enough to give a sense of eternity, even to the smallest spaces...



TP22









Can you find the white parrot hidden among the flowers, birds and leaves, all in shades of gray? A mysterious and dreamy forest in charcoal pencil style...



TP23







Giant leaves in shades of blue and green under moonlight in a dark night... In addition to wallpapers, we can apply our surface designs in custom dimensions and layouts using various materials including wallpaper, leather, fabric, metal, wood, porcelain and ceramic.



#### TP25















TP34-1 TP34-2









TP28-1



TP28-2



TP28-3



TP28-4



TP28-5









TP30





















TP32











TP33











TP35-1

























TP37











#### TP38











FL19







INSPIRI WAL











## IGLY RNED IS













# designmiaer