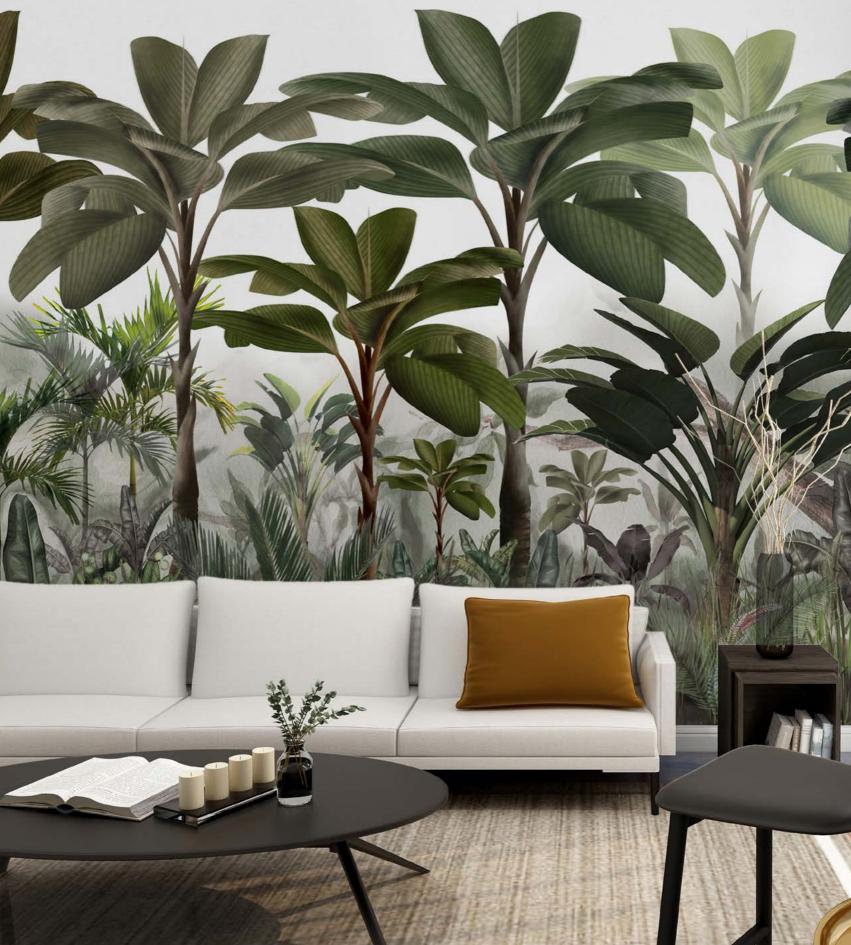

# TROPICAL

With huge tropical trees in deep green hues, and leaves and flowers in bright pink hues, this misty, exotic forest image can bring mystery and charm to any space it is used.

TP01

With forest themed wallpapers, you can add the feeling of peace to your decoration in style and elegance.