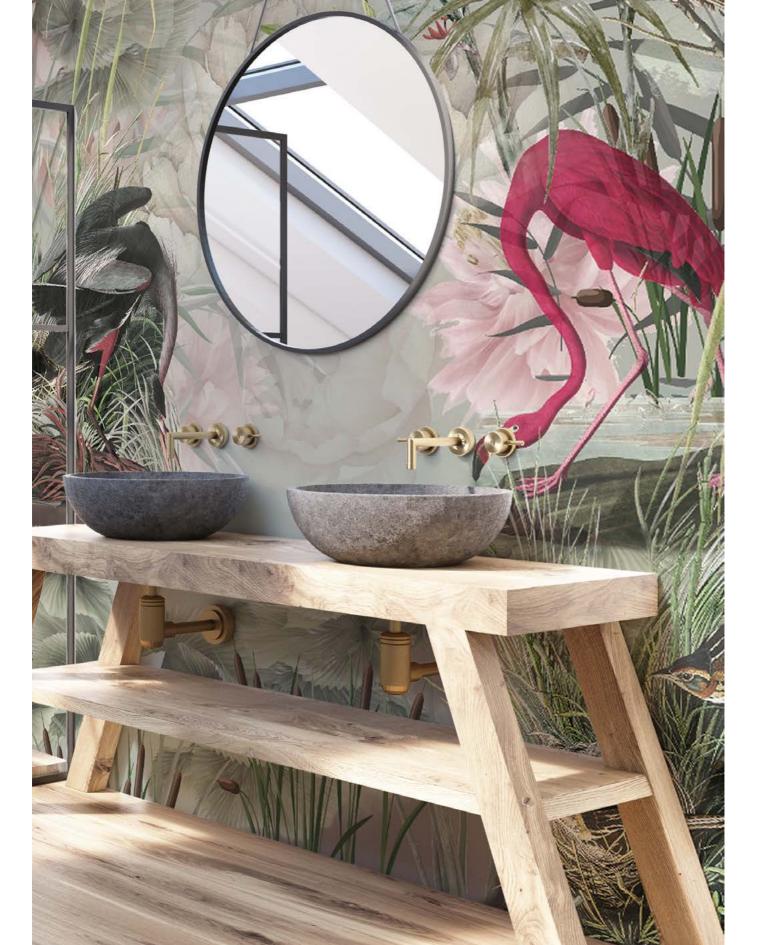

TP09

Imagine you are a butterfly hovering around huge wild flowers and animals...

TP11

Giant palm leaves in soft pastel tones will bring a natural light and vitality to your walls .

TP12

Be it on a high-ceiling stairway wall, an entrance, or a hallway, these pink flamingos among tropical trees will leave a mark on your guests.