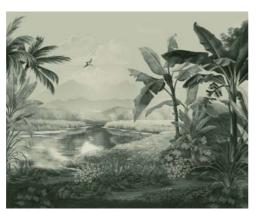

### FOREST OF COMPANIONS

Designed in brownish tones with smooth lines and soft tonal transitions, this fairytale forest is deep enough to give a sense of eternity, even to the smallest spaces...

TP22

Can you find the white parrot hidden among the flowers, birds and leaves, all in shades of gray? A mysterious and dreamy forest in charcoal pencil style...