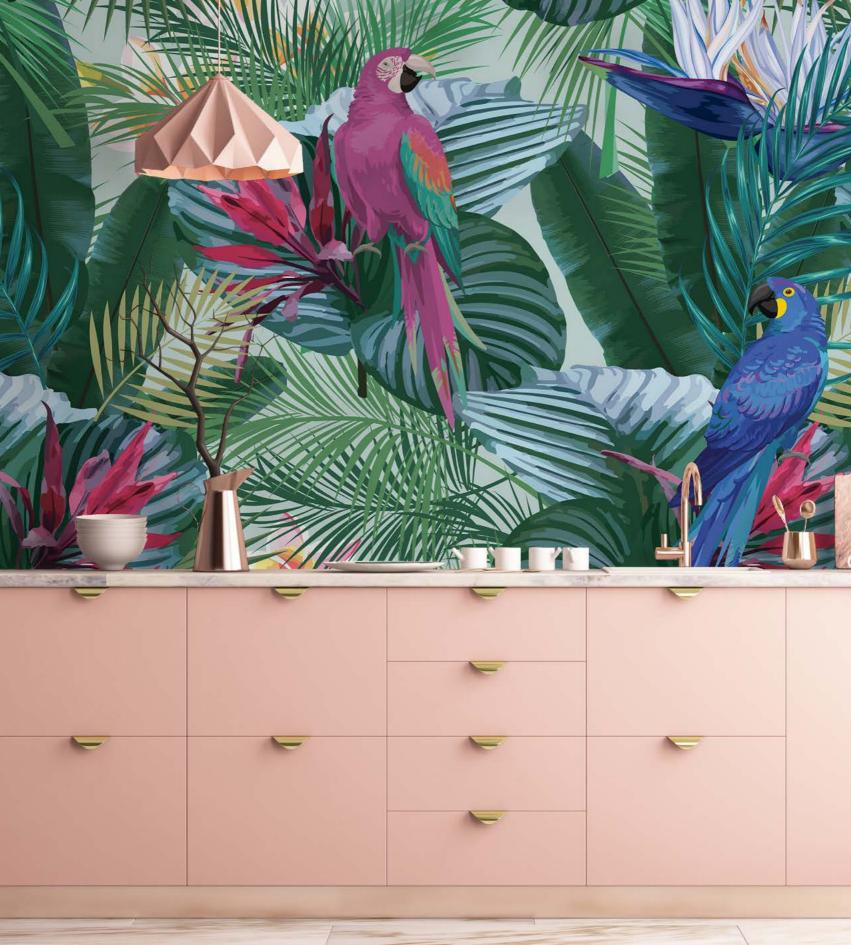

TP09

Imagine you are a butterfly hovering around huge wild flowers and animals...

TP11

Giant palm leaves in soft pastel tones will bring a natural light and vitality to your walls .

TP12

Be it on a high-ceiling stairway wall, an entrance, or a hallway, these pink flamingos among tropical trees will leave a mark on your guests.