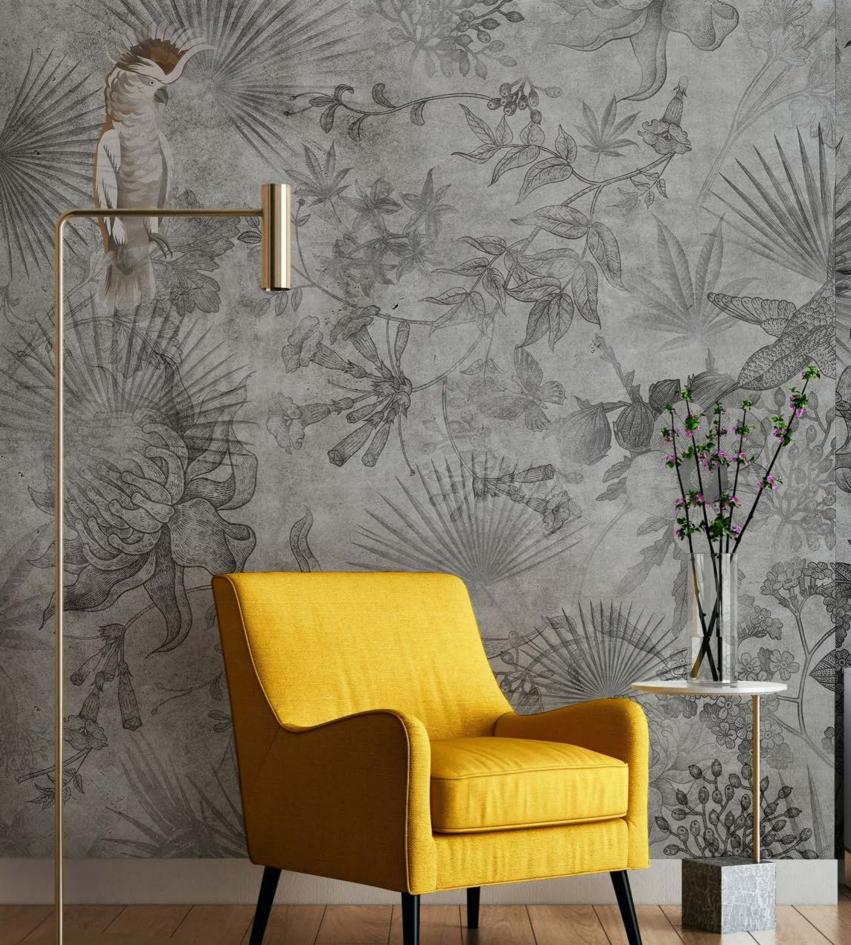

### FOREST OF COMPANIONS

Designed in brownish tones with smooth lines and soft tonal transitions, this fairytale forest is deep enough to give a sense of eternity, even to the smallest spaces...

TP22

Can you find the white parrot hidden among the flowers, birds and leaves, all in shades of gray? A mysterious and dreamy forest in charcoal pencil style...