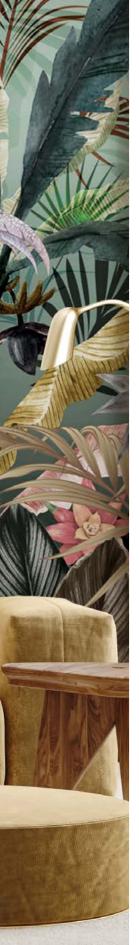

TP09

Imagine you are a butterfly hovering around huge wild flowers and animals...

TP11

Giant palm leaves in soft pastel tones will bring a natural light and vitality to your walls .

TP12

Be it on a high-ceiling stairway wall, an entrance, or a hallway, these pink flamingos among tropical trees will leave a mark on your guests.

## TP13

The paradise must be somewhere like this! Cute animals among huge, vibrantly colored tropical leaves and flowers... If you want to add joy and motion to your decoration, this wallpaper is the right choice for you.