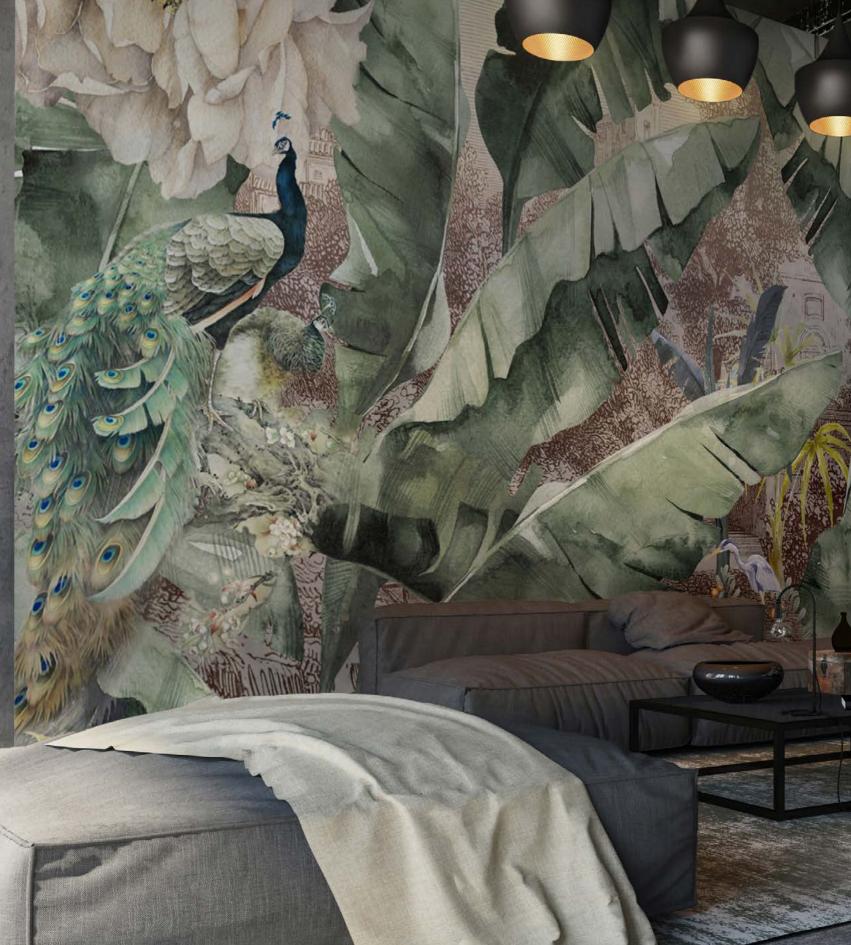

TP04

TP05

With the long, colorful wings of an enchanting peacock and the big banana tree leaves beneath, this pattern fits perfectly into any interior design and creates a sophisticated ambiance.

TP06

TP07