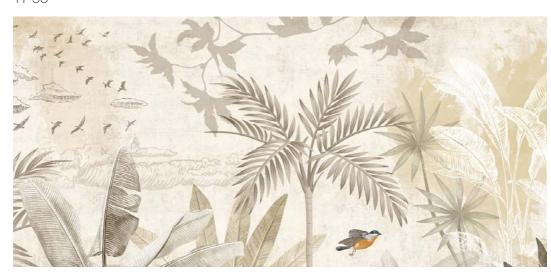

### FOREST OF COMPANIONS

Designed in brownish tones with smooth lines and soft tonal transitions, this fairytale forest is deep enough to give a sense of eternity, even to the smallest spaces...

TP22

Can you find the white parrot hidden among the flowers, birds and leaves, all in shades of gray? A mysterious and dreamy forest in charcoal pencil style...