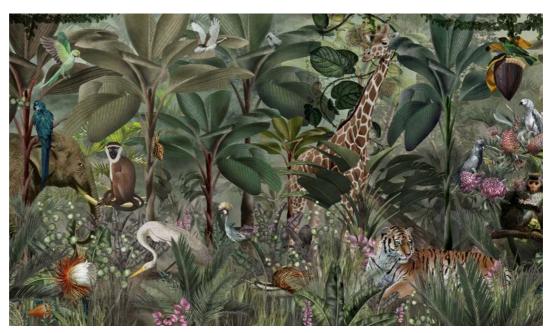

# TROPICAL BREEZE

For many centuries, people has been believing that elephant figure is a symbol of good luck. Now she is accompanied by a lemur, who will put a smile on your face every time you see. Looking at these two figures among huge tropical leaves, you will almost feel a warm, pleasant breeze on your skin.

A sympathetic lemur jumping from one tree to another... A monkey enjoying a fruit... A curious toucan bird...