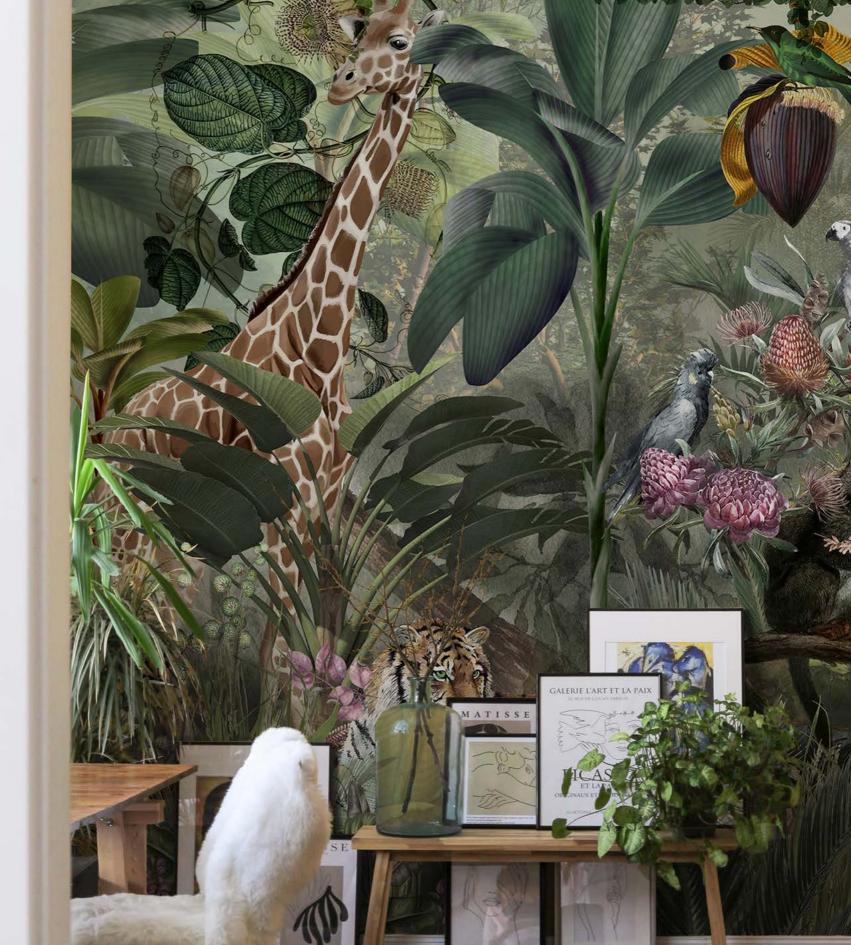

# TROPICAL BREEZE

For many centuries, people has been believing that elephant figure is a symbol of good luck. Now she is accompanied by a lemur, who will put a smile on your face every time you see. Looking at these two figures among huge tropical leaves, you will almost feel a warm, pleasant breeze on your skin.

A sympathetic lemur jumping from one tree to another... A monkey enjoying a fruit... A curious toucan bird...