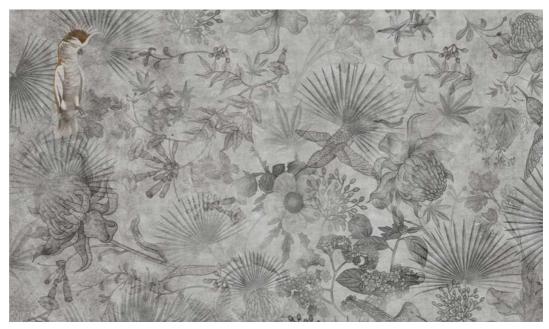

### FOREST OF COMPANIONS

Designed in brownish tones with smooth lines and soft tonal transitions, this fairytale forest is deep enough to give a sense of eternity, even to the smallest spaces...

TP22

Can you find the white parrot hidden among the flowers, birds and leaves, all in shades of gray? A mysterious and dreamy forest in charcoal pencil style...