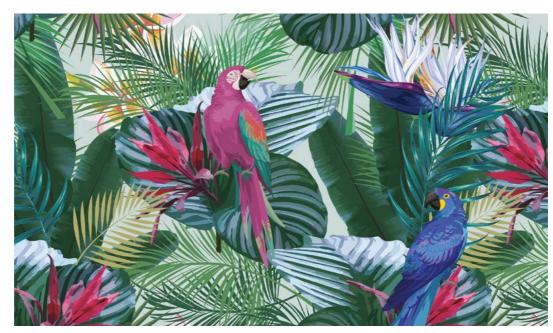

TP09

Imagine you are a butterfly hovering around huge wild flowers and animals...

TP11

Giant palm leaves in soft pastel tones will bring a natural light and vitality to your walls .

TP12

Be it on a high-ceiling stairway wall, an entrance, or a hallway, these pink flamingos among tropical trees will leave a mark on your guests.