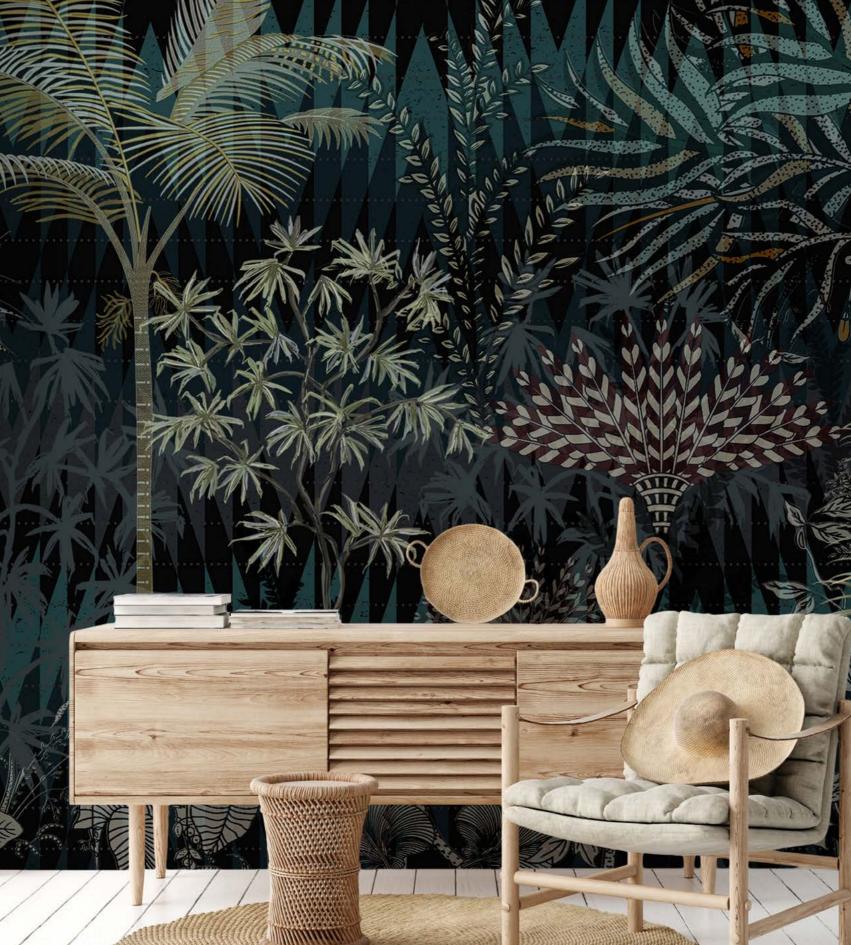

TP23

Giant leaves in shades of blue and green under moonlight in a dark night... In addition to wallpapers, we can apply our surface designs in custom dimensions and layouts using various materials including wallpaper, leather, fabric, metal, wood, porcelain and ceramic.