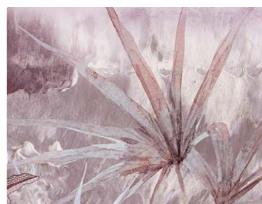

TP09

Imagine you are a butterfly hovering around huge wild flowers and animals...

TP11

Giant palm leaves in soft pastel tones will bring a natural light and vitality to your walls .

TP12

Be it on a high-ceiling stairway wall, an entrance, or a hallway, these pink flamingos among tropical trees will leave a mark on your guests.