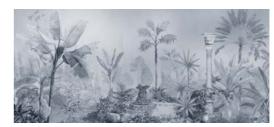

### FOREST OF COMPANIONS

Designed in brownish tones with smooth lines and soft tonal transitions, this fairytale forest is deep enough to give a sense of eternity, even to the smallest spaces...

TP22

Can you find the white parrot hidden among the flowers, birds and leaves, all in shades of gray? A mysterious and dreamy forest in charcoal pencil style...