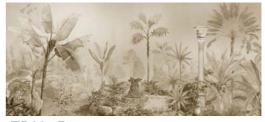

### FOREST OF COMPANIONS

Designed in brownish tones with smooth lines and soft tonal transitions, this fairytale forest is deep enough to give a sense of eternity, even to the smallest spaces...

TP22

Can you find the white parrot hidden among the flowers, birds and leaves, all in shades of gray? A mysterious and dreamy forest in charcoal pencil style...