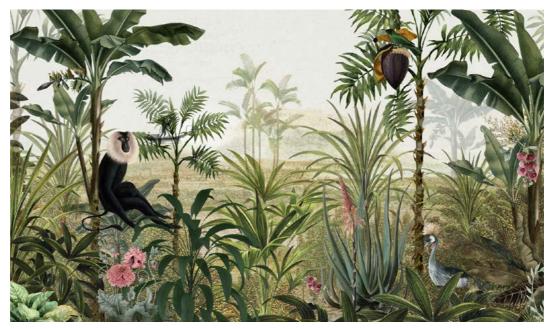

TP09

Imagine you are a butterfly hovering around huge wild flowers and animals...

TP11

Giant palm leaves in soft pastel tones will bring a natural light and vitality to your walls .

TP12

Be it on a high-ceiling stairway wall, an entrance, or a hallway, these pink flamingos among tropical trees will leave a mark on your guests.