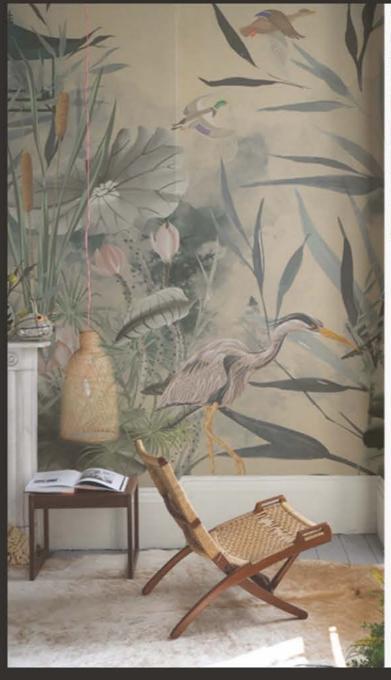

TP18

Depicting a warm bird's nest in a tropical and romantic reed-bed where soft pink and green tones fuse, this wallpaper will bring a stunning and poetic effect to your spaces.

TP19

Nature is full of magnificent designs... Harmoniously adapting to every space, this pattern was also inspired by the textures of tropical animals.