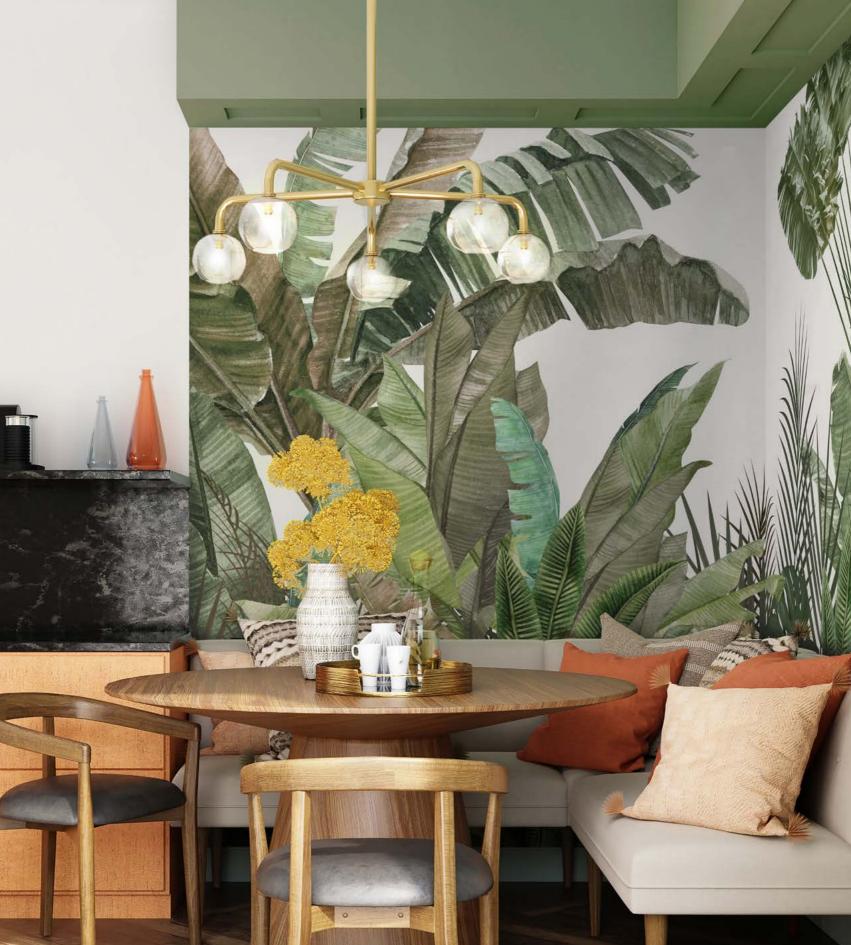

# TROPICAL BREEZE

For many centuries, people has been believing that elephant figure is a symbol of good luck. Now she is accompanied by a lemur, who will put a smile on your face every time you see. Looking at these two figures among huge tropical leaves, you will almost feel a warm, pleasant breeze on your skin.