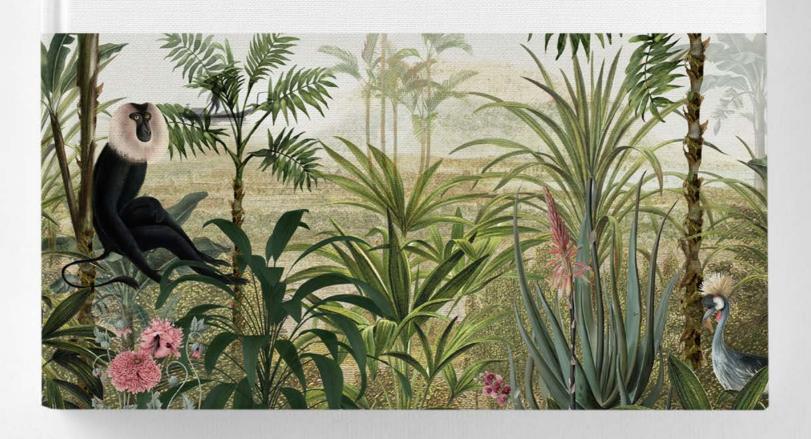

# TROPICAL BREEZE

For many centuries, people has been believing that elephant figure is a symbol of good luck. Now she is accompanied by a lemur, who will put a smile on your face every time you see. Looking at these two figures among huge tropical leaves, you will almost feel a warm, pleasant breeze on your skin.