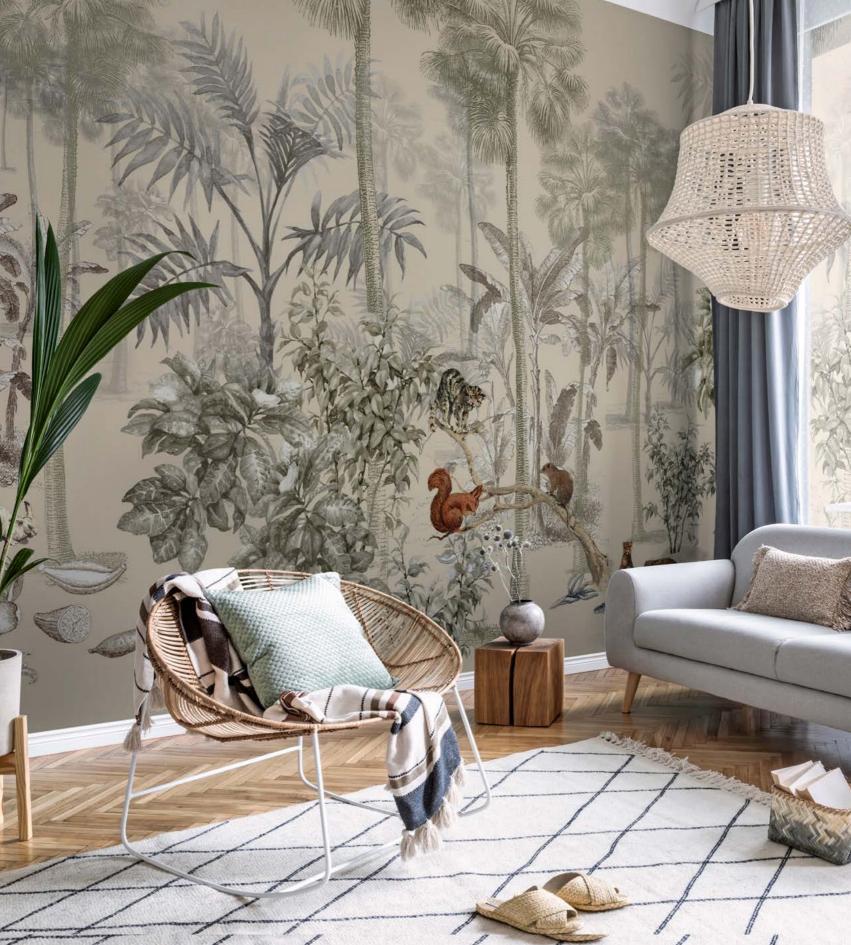

### FOREST OF COMPANIONS

Designed in brownish tones with smooth lines and soft tonal transitions, this fairytale forest is deep enough to give a sense of eternity, even to the smallest spaces...

TP22

Can you find the white parrot hidden among the flowers, birds and leaves, all in shades of gray? A mysterious and dreamy forest in charcoal pencil style...