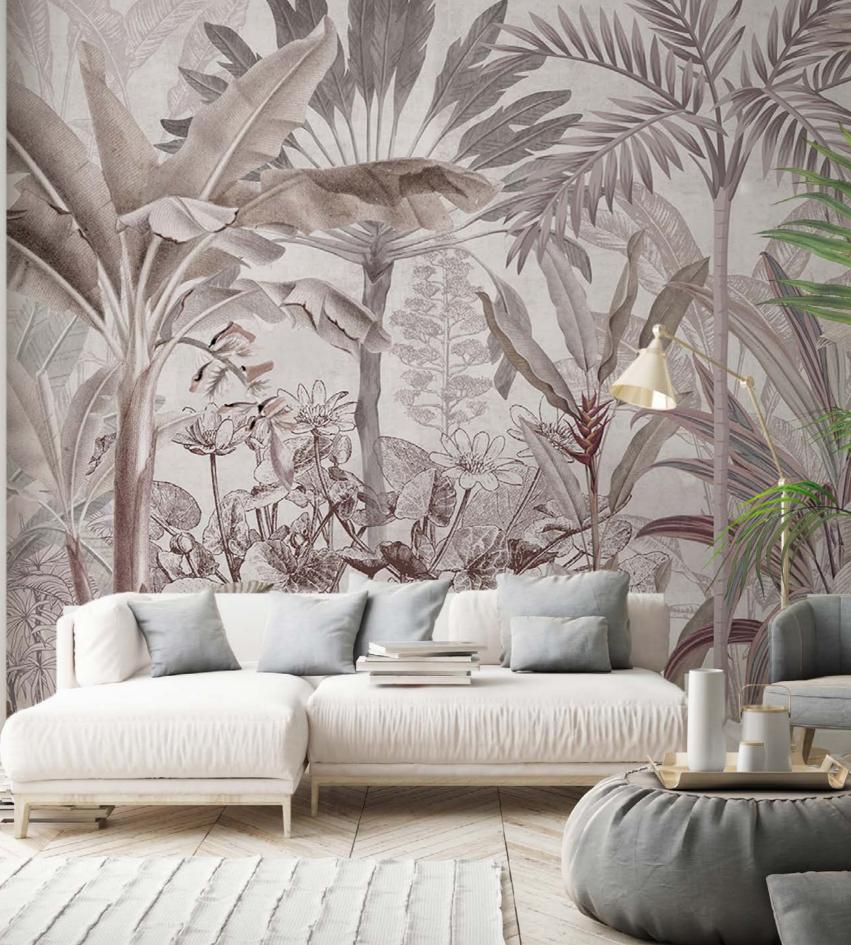

### FOREST OF COMPANIONS

Designed in brownish tones with smooth lines and soft tonal transitions, this fairytale forest is deep enough to give a sense of eternity, even to the smallest spaces...

TP22

Can you find the white parrot hidden among the flowers, birds and leaves, all in shades of gray? A mysterious and dreamy forest in charcoal pencil style...