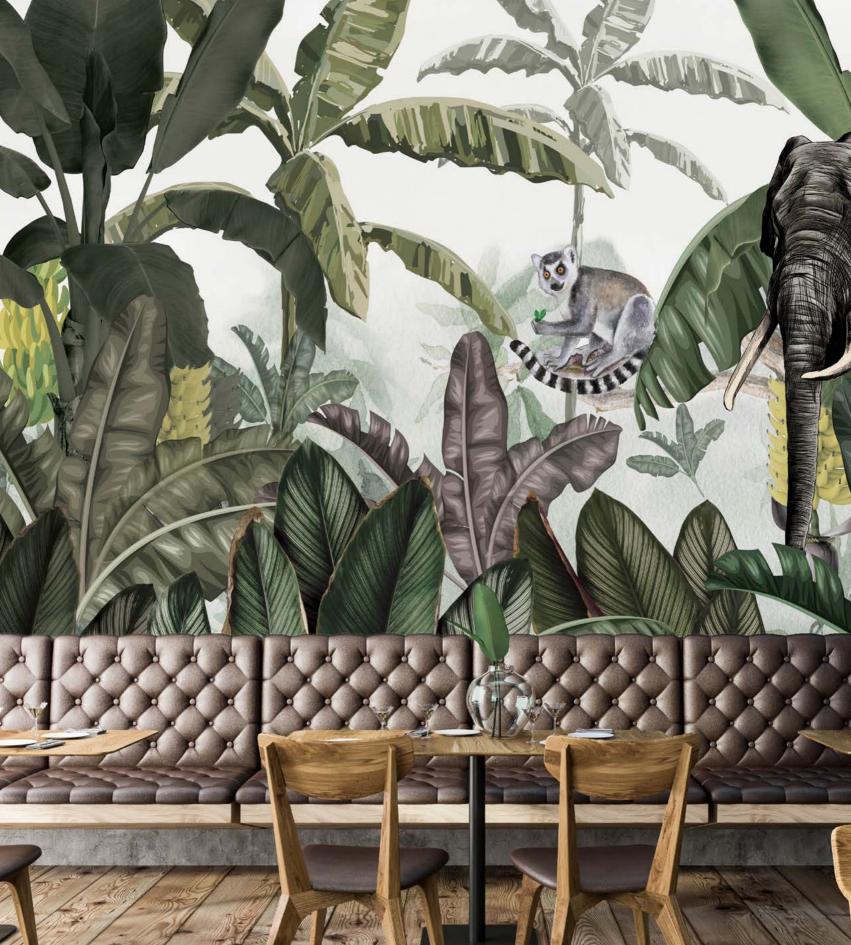

# TROPICAL BREEZE

For many centuries, people has been believing that elephant figure is a symbol of good luck. Now she is accompanied by a lemur, who will put a smile on your face every time you see. Looking at these two figures among huge tropical leaves, you will almost feel a warm, pleasant breeze on your skin.