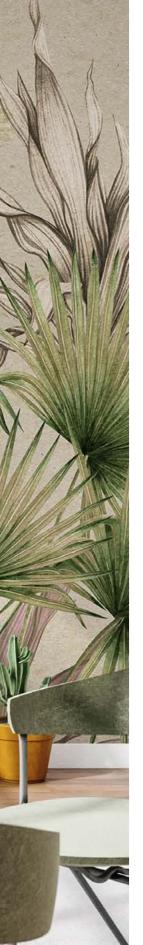

TP09

Imagine you are a butterfly hovering around huge wild flowers and animals...

TP11

Giant palm leaves in soft pastel tones will bring a natural light and vitality to your walls .

TP12

Be it on a high-ceiling stairway wall, an entrance, or a hallway, these pink flamingos among tropical trees will leave a mark on your guests.