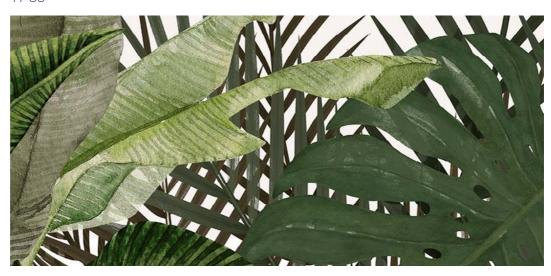

TP23

Giant leaves in shades of blue and green under moonlight in a dark night... In addition to wallpapers, we can apply our surface designs in custom dimensions and layouts using various materials including wallpaper, leather, fabric, metal, wood, porcelain and ceramic.