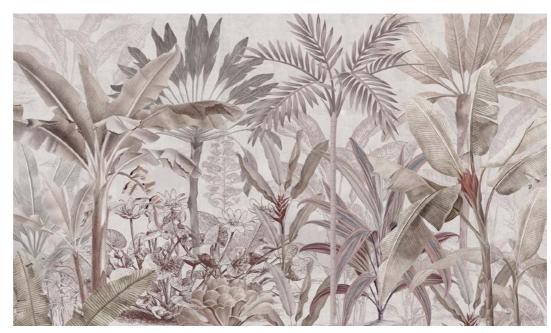

### FOREST OF COMPANIONS

Designed in brownish tones with smooth lines and soft tonal transitions, this fairytale forest is deep enough to give a sense of eternity, even to the smallest spaces...

TP22

Can you find the white parrot hidden among the flowers, birds and leaves, all in shades of gray? A mysterious and dreamy forest in charcoal pencil style...