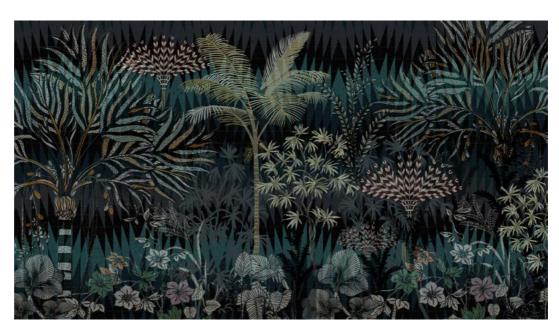

TP23

Giant leaves in shades of blue and green under moonlight in a dark night... In addition to wallpapers, we can apply our surface designs in custom dimensions and layouts using various materials including wallpaper, leather, fabric, metal, wood, porcelain and ceramic.