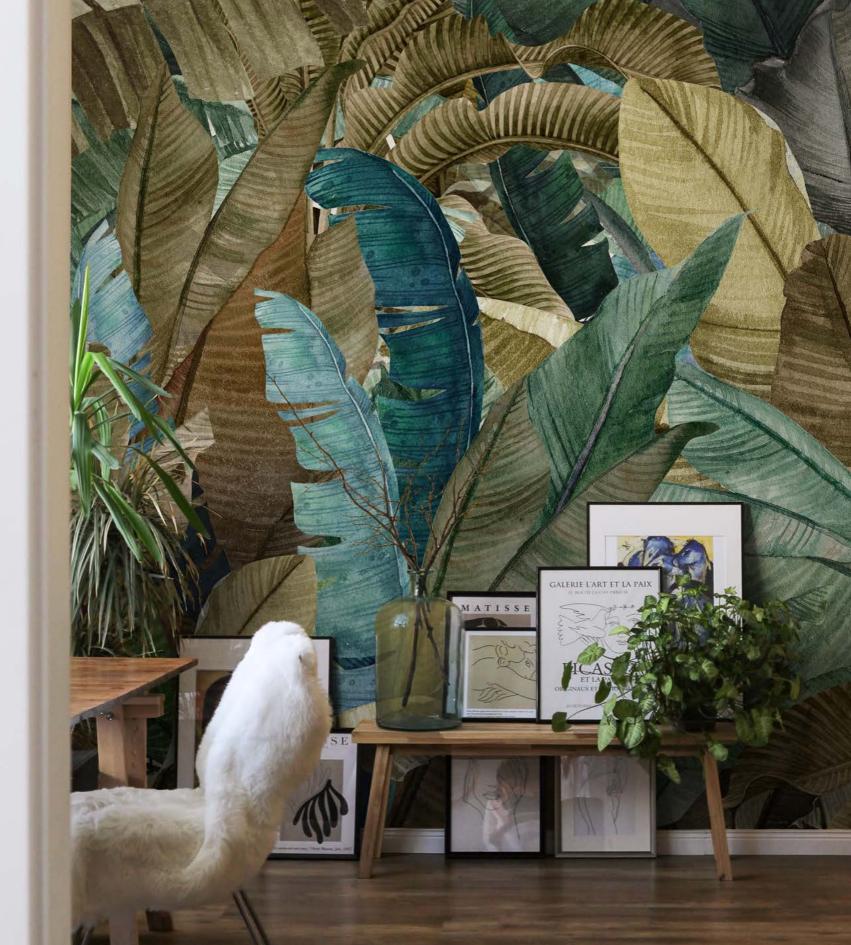

TP23

Giant leaves in shades of blue and green under moonlight in a dark night... In addition to wallpapers, we can apply our surface designs in custom dimensions and layouts using various materials including wallpaper, leather, fabric, metal, wood, porcelain and ceramic.