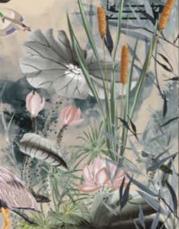

TP18

Depicting a warm bird's nest in a tropical and romantic reed-bed where soft pink and green tones fuse, this wallpaper will bring a stunning and poetic effect to your spaces.

TP19

Nature is full of magnificent designs... Harmoniously adapting to every space, this pattern was also inspired by the textures of tropical animals.