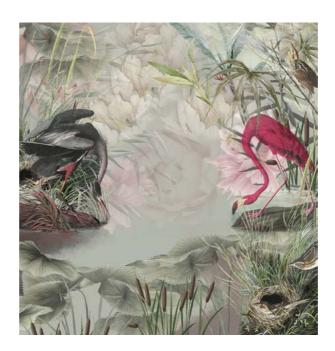

TP18

Depicting a warm bird's nest in a tropical and romantic reed-bed where soft pink and green tones fuse, this wallpaper will bring a stunning and poetic effect to your spaces.

TP19

Nature is full of magnificent designs... Harmoniously adapting to every space, this pattern was also inspired by the textures of tropical animals.