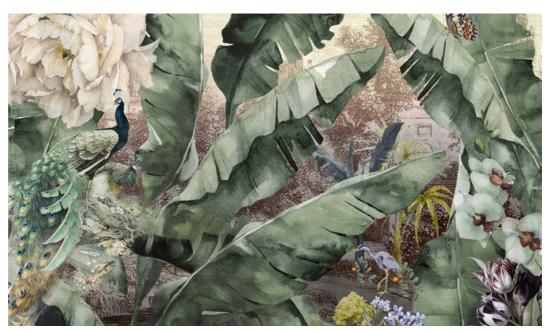

TP09

Imagine you are a butterfly hovering around huge wild flowers and animals...

TP11

Giant palm leaves in soft pastel tones will bring a natural light and vitality to your walls .

TP12

Be it on a high-ceiling stairway wall, an entrance, or a hallway, these pink flamingos among tropical trees will leave a mark on your guests.