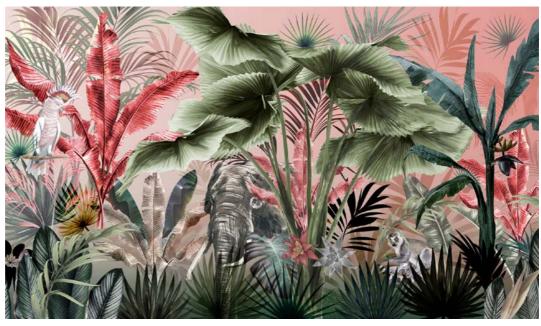

# **PINK FOREST**

As the sun slowly recedes, reddish reflections fall on the leaves, animals turn back to their homes, and the nature is filled with a profound silence... Always associated with peace, this image will come to life in your spaces thanks to Designmixer.

TP09

Imagine you are a butterfly hovering around huge wild flowers and animals...

TP11

Giant palm leaves in soft pastel tones will bring a natural light and vitality to your walls .

TP12

Be it on a high-ceiling stairway wall, an entrance, or a hallway, these pink flamingos among tropical trees will leave a mark on your guests.