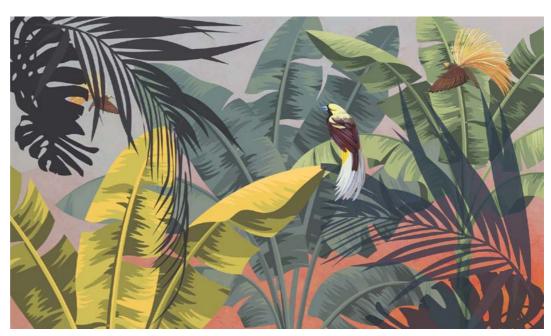

# TROPICAL BREEZE

For many centuries, people has been believing that elephant figure is a symbol of good luck. Now she is accompanied by a lemur, who will put a smile on your face every time you see. Looking at these two figures among huge tropical leaves, you will almost feel a warm, pleasant breeze on your skin.