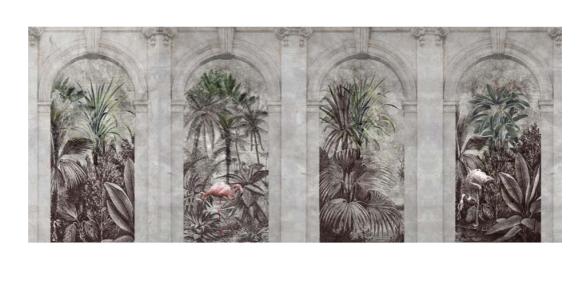

TP09

Imagine you are a butterfly hovering around huge wild flowers and animals...

TP11

Giant palm leaves in soft pastel tones will bring a natural light and vitality to your walls .

TP12

Be it on a high-ceiling stairway wall, an entrance, or a hallway, these pink flamingos among tropical trees will leave a mark on your guests.