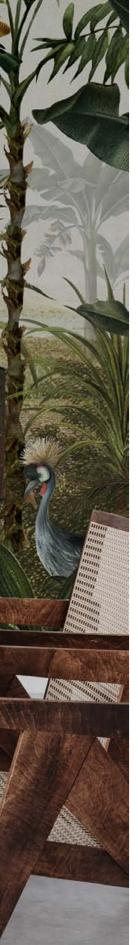

TP09

Imagine you are a butterfly hovering around huge wild flowers and animals...

TP11

Giant palm leaves in soft pastel tones will bring a natural light and vitality to your walls .

TP12

Be it on a high-ceiling stairway wall, an entrance, or a hallway, these pink flamingos among tropical trees will leave a mark on your guests.