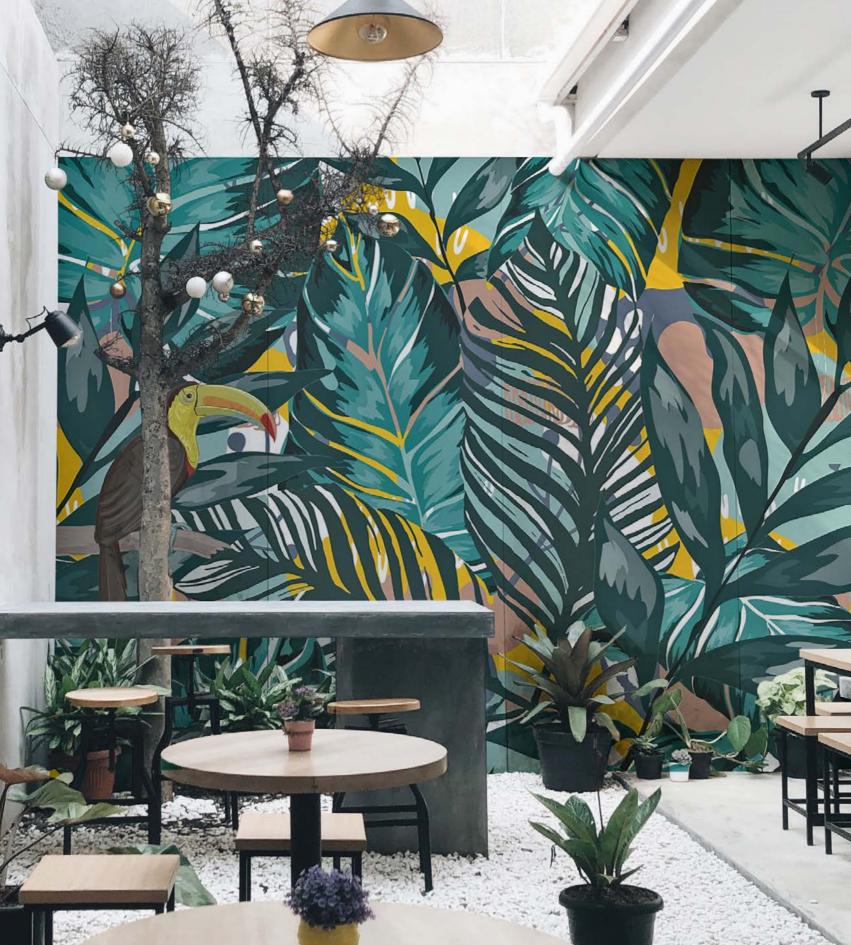

## TP13

The paradise must be somewhere like this! Cute animals among huge, vibrantly colored tropical leaves and flowers... If you want to add joy and motion to your decoration, this wallpaper is the right choice for you.

A sympathetic lemur jumping from one tree to another... A monkey enjoying a fruit... A curious toucan bird...