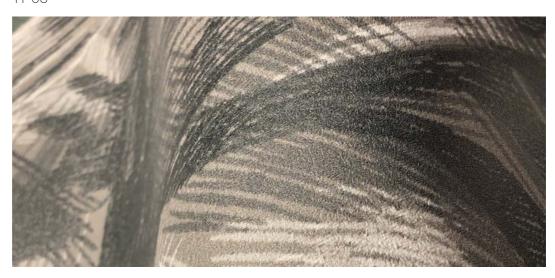

### FOREST OF COMPANIONS

Designed in brownish tones with smooth lines and soft tonal transitions, this fairytale forest is deep enough to give a sense of eternity, even to the smallest spaces...

TP22

Can you find the white parrot hidden among the flowers, birds and leaves, all in shades of gray? A mysterious and dreamy forest in charcoal pencil style...