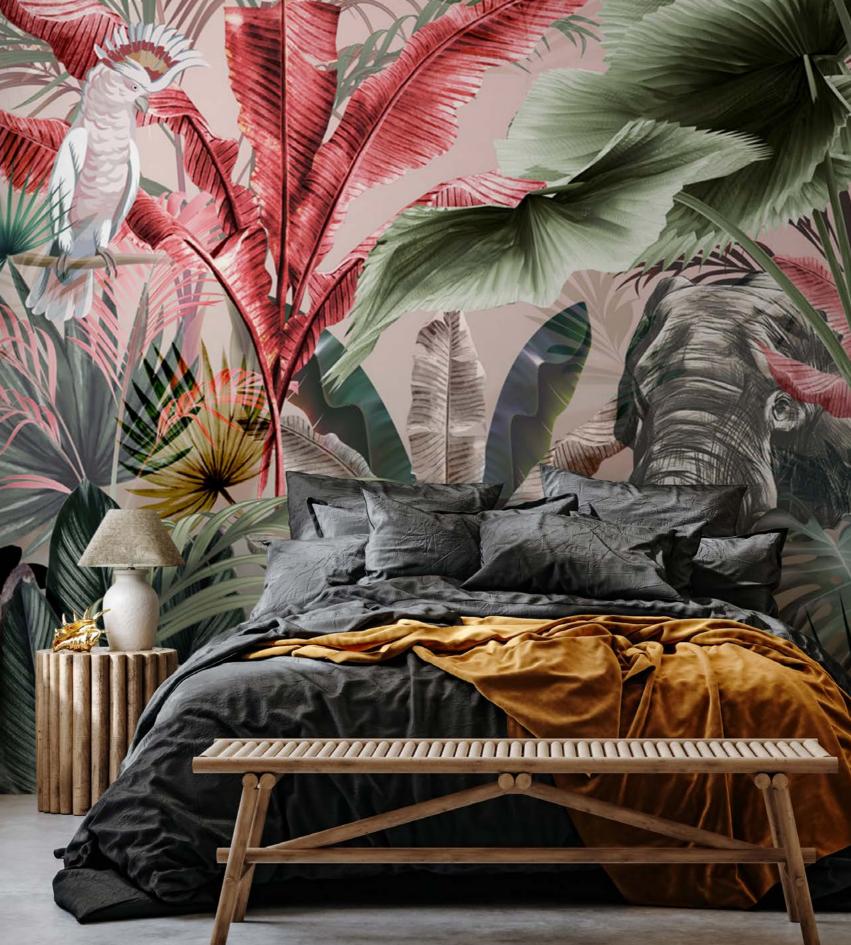

Just imagine your craziest scene, tell us about it, and let us turn it into a gorgeous landscape for your home. Please feel free to contact Designmixer Design Team for our personalized design consultancy services.



TP04











TP05









With the long, colorful wings of an enchanting peacock and the big banana tree leaves beneath, this pattern fits perfectly into any interior design and creates a sophisticated ambiance.



TP06











TP07









# TROPICAL BREEZE

For many centuries, people has been believing that elephant figure is a symbol of good luck. Now she is accompanied by a lemur, who will put a smile on your face every time you see. Looking at these two figures among huge tropical leaves, you will almost feel a warm, pleasant breeze on your skin.



TP08









# **PINK FOREST**

As the sun slowly recedes, reddish reflections fall on the leaves, animals turn back to their homes, and the nature is filled with a profound silence... Always associated with peace, this image will come to life in your spaces thanks to Designmixer.



TP09









Imagine you are a butterfly hovering around huge wild flowers and animals...



TP11









Giant palm leaves in soft pastel tones will bring a natural light and vitality to your walls .



TP12







Be it on a high-ceiling stairway wall, an entrance, or a hallway, these pink flamingos among tropical trees will leave a mark on your guests.



## TP13









The paradise must be somewhere like this! Cute animals among huge, vibrantly colored tropical leaves and flowers... If you want to add joy and