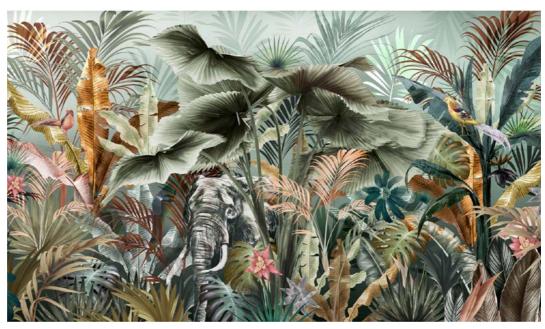

# TROPICAL BREEZE

For many centuries, people has been believing that elephant figure is a symbol of good luck. Now she is accompanied by a lemur, who will put a smile on your face every time you see. Looking at these two figures among huge tropical leaves, you will almost feel a warm, pleasant breeze on your skin.