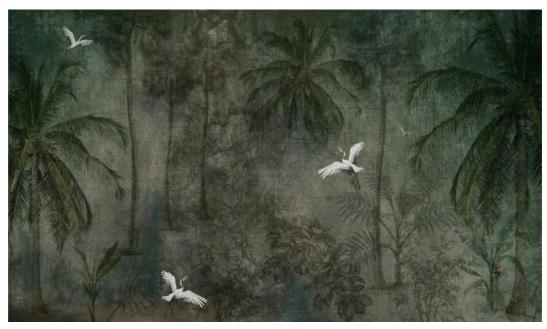

TP09

Imagine you are a butterfly hovering around huge wild flowers and animals...

TP11

Giant palm leaves in soft pastel tones will bring a natural light and vitality to your walls .

TP12

Be it on a high-ceiling stairway wall, an entrance, or a hallway, these pink flamingos among tropical trees will leave a mark on your guests.