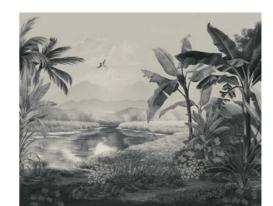

### FOREST OF COMPANIONS

Designed in brownish tones with smooth lines and soft tonal transitions, this fairytale forest is deep enough to give a sense of eternity, even to the smallest spaces...

TP22

Can you find the white parrot hidden among the flowers, birds and leaves, all in shades of gray? A mysterious and dreamy forest in charcoal pencil style...