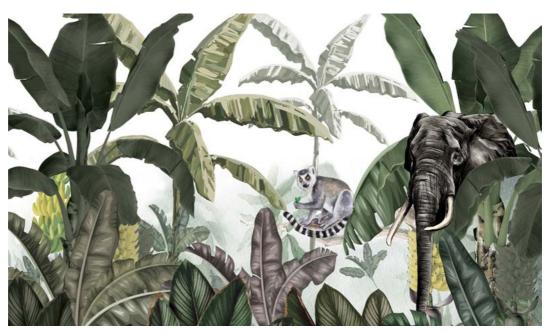

# TROPICAL BREEZE

For many centuries, people has been believing that elephant figure is a symbol of good luck. Now she is accompanied by a lemur, who will put a smile on your face every time you see. Looking at these two figures among huge tropical leaves, you will almost feel a warm, pleasant breeze on your skin.