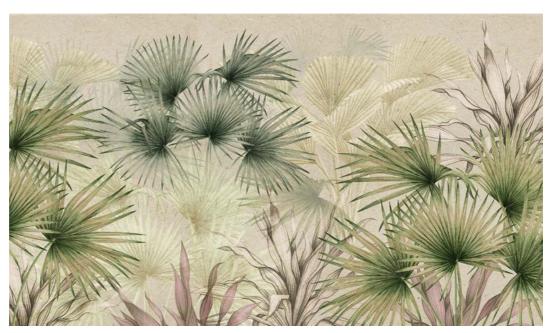

TP09

Imagine you are a butterfly hovering around huge wild flowers and animals...

TP11

Giant palm leaves in soft pastel tones will bring a natural light and vitality to your walls .

TP12

Be it on a high-ceiling stairway wall, an entrance, or a hallway, these pink flamingos among tropical trees will leave a mark on your guests.