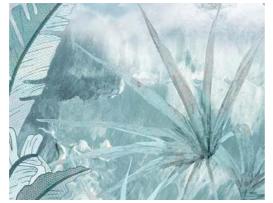

TP23

Giant leaves in shades of blue and green under moonlight in a dark night... In addition to wallpapers, we can apply our surface designs in custom dimensions and layouts using various materials including wallpaper, leather, fabric, metal, wood, porcelain and ceramic.