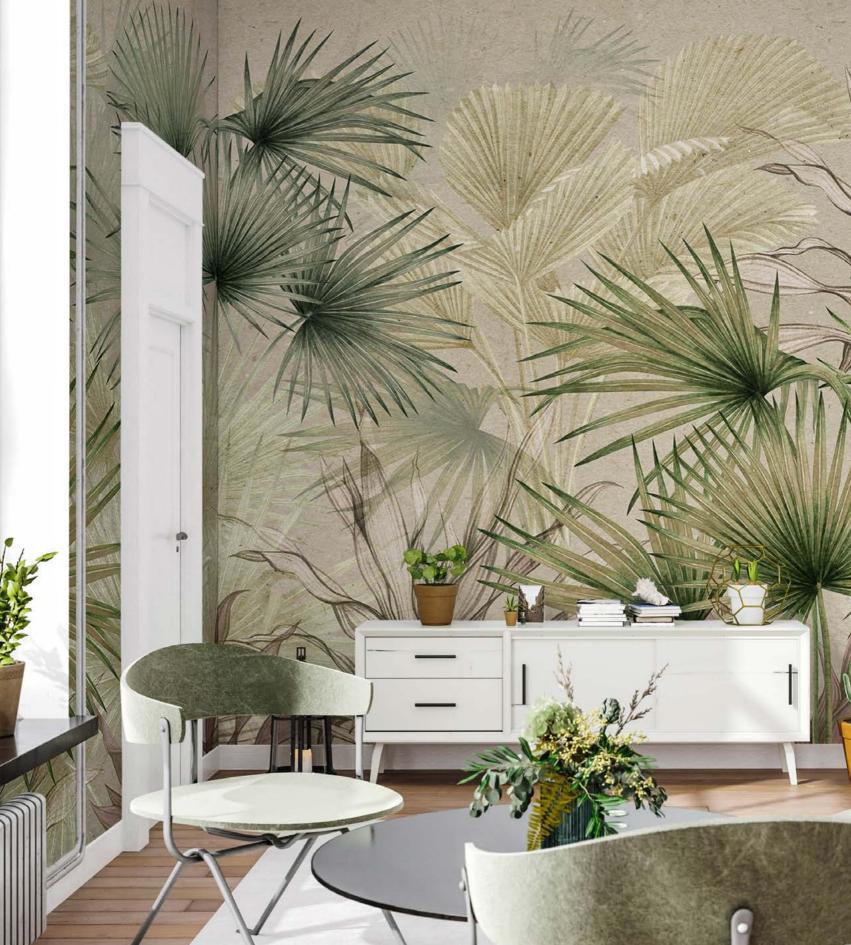

any interior design and creates a sophisticated ambiance.



TP06











TP07









# TROPICAL BREEZE

For many centuries, people has been believing that elephant figure is a symbol of good luck. Now she is accompanied by a lemur, who will put a smile on your face every time you see. Looking at these two figures among huge tropical leaves, you will almost feel a warm, pleasant breeze on your skin.



TP08









# **PINK FOREST**

As the sun slowly recedes, reddish reflections fall on the leaves, animals turn back to their homes, and the nature is filled with a profound silence... Always associated with peace, this image will come to life in your spaces thanks to Designmixer.



TP09









Imagine you are a butterfly hovering around huge wild flowers and animals...



TP11









Giant palm leaves in soft pastel tones will bring a natural light and vitality to your walls .



TP12







Be it on a high-ceiling stairway wall, an entrance, or a hallway, these pink flamingos among tropical trees will leave a mark on your guests.



## TP13









The paradise must be somewhere like this! Cute animals among huge, vibrantly colored tropical leaves and flowers... If you want to add joy and motion to your decoration, this wallpaper is the right choice for you.

A sympathetic lemur jumping from one tree to another... A monkey enjoying a fruit... A curious toucan bird...



### TP14









Reflecting the joy of nature with its lively and exciting dynamics, like the taste of a tropical fruit, this pattern is especially ideal for active environments such as cafés,