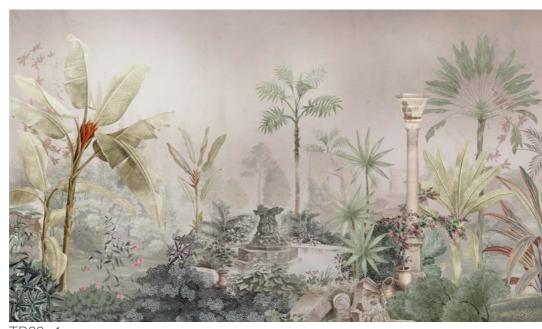

o every space, this pattern was also inspired by the textures of tropical animals.



TP20









### FOREST OF COMPANIONS

Designed in brownish tones with smooth lines and soft tonal transitions, this fairytale forest is deep enough to give a sense of eternity, even to the smallest spaces...



TP22









Can you find the white parrot hidden among the flowers, birds and leaves, all in shades of gray? A mysterious and dreamy forest in charcoal pencil style...



TP23







Giant leaves in shades of blue and green under moonlight in a dark night... In addition to wallpapers, we can apply our surface designs in custom dimensions and layouts using various materials including wallpaper, leather, fabric, metal, wood, porcelain and ceramic.



#### TP25















TP34-1 TP34-2









TP28-1



TP28-2



TP28-3



TP28-4



TP28-5









TP30





















TP32











TP33











TP35-1

























TP37











#### TP38











FL19







INSPIRI WAL











## IGLY RNED IS













# designmiaer