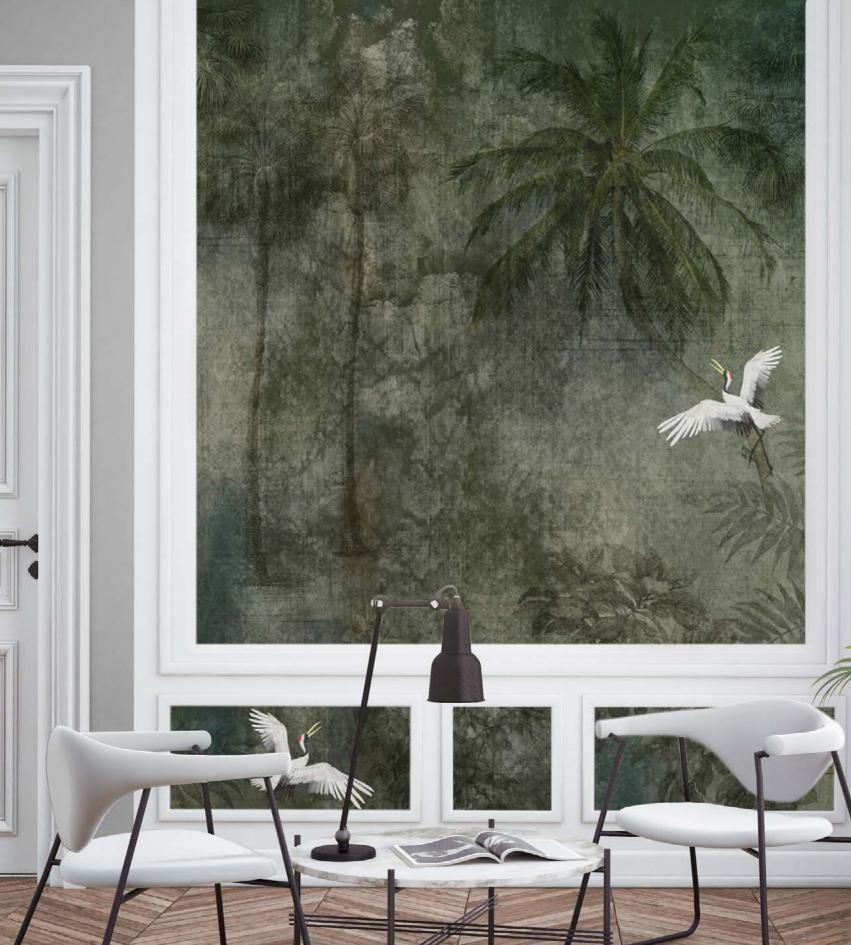

TP09

Imagine you are a butterfly hovering around huge wild flowers and animals...

TP11

Giant palm leaves in soft pastel tones will bring a natural light and vitality to your walls .

TP12

Be it on a high-ceiling stairway wall, an entrance, or a hallway, these pink flamingos among tropical trees will leave a mark on your guests.