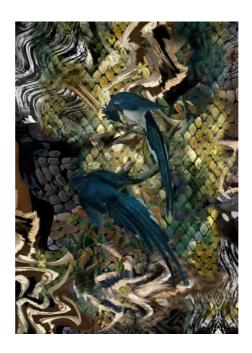

TP23

Giant leaves in shades of blue and green under moonlight in a dark night... In addition to wallpapers, we can apply our surface designs in custom dimensions and layouts using various materials including wallpaper, leather, fabric, metal, wood, porcelain and ceramic.