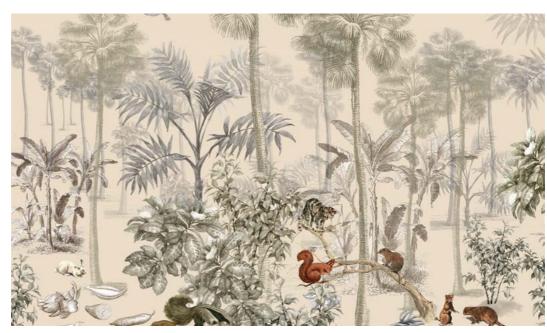

### FOREST OF COMPANIONS

Designed in brownish tones with smooth lines and soft tonal transitions, this fairytale forest is deep enough to give a sense of eternity, even to the smallest spaces...

TP22

Can you find the white parrot hidden among the flowers, birds and leaves, all in shades of gray? A mysterious and dreamy forest in charcoal pencil style...