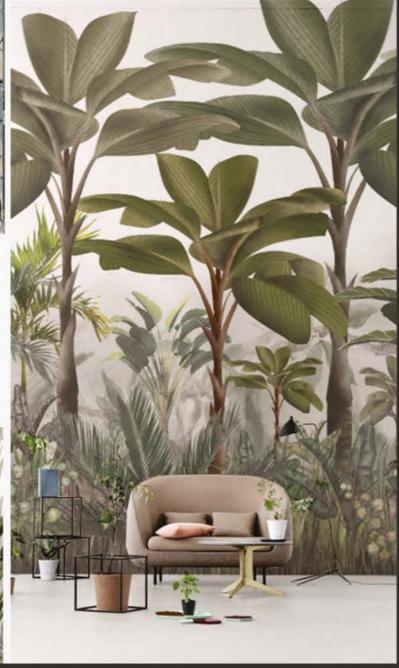

# TROPICAL BREEZE

For many centuries, people has been believing that elephant figure is a symbol of good luck. Now she is accompanied by a lemur, who will put a smile on your face every time you see. Looking at these two figures among huge tropical leaves, you will almost feel a warm, pleasant breeze on your skin.