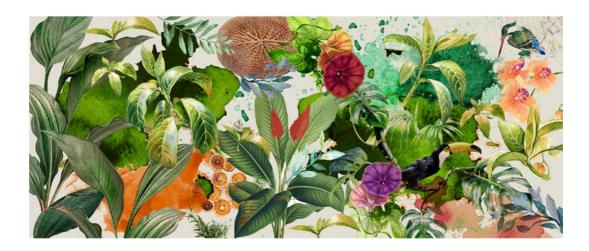

TP09

Imagine you are a butterfly hovering around huge wild flowers and animals...

TP11

Giant palm leaves in soft pastel tones will bring a natural light and vitality to your walls .

TP12

Be it on a high-ceiling stairway wall, an entrance, or a hallway, these pink flamingos among tropical trees will leave a mark on your guests.