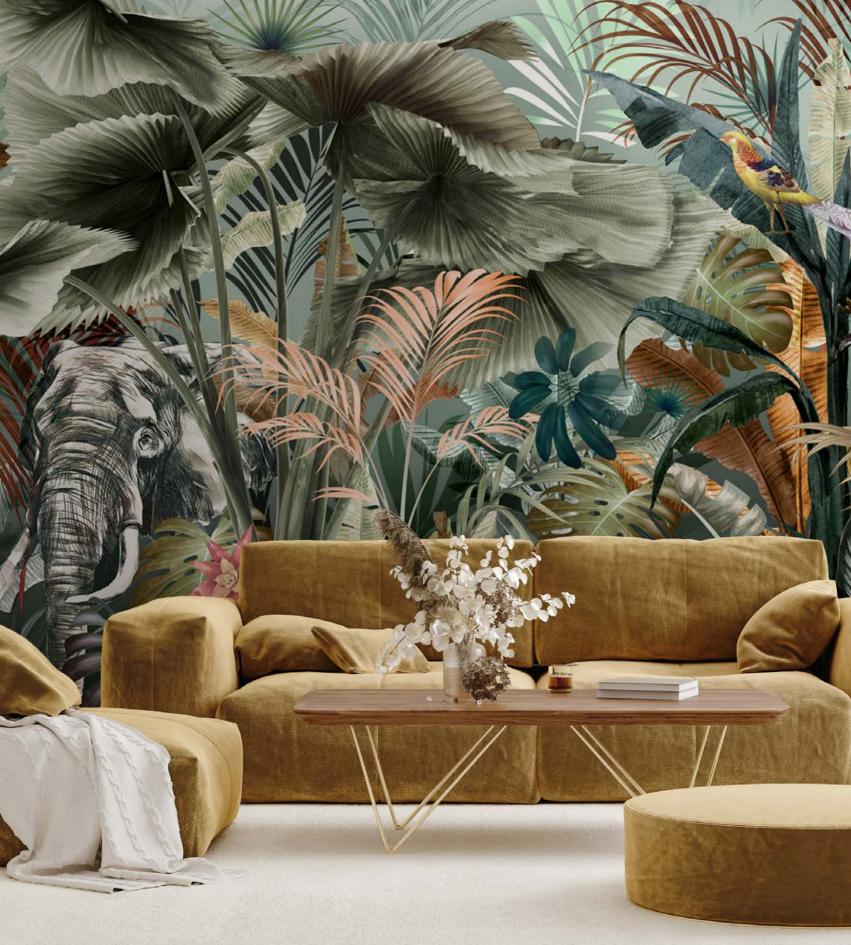

# TROPICAL BREEZE

For many centuries, people has been believing that elephant figure is a symbol of good luck. Now she is accompanied by a lemur, who will put a smile on your face every time you see. Looking at these two figures among huge tropical leaves, you will almost feel a warm, pleasant breeze on your skin.