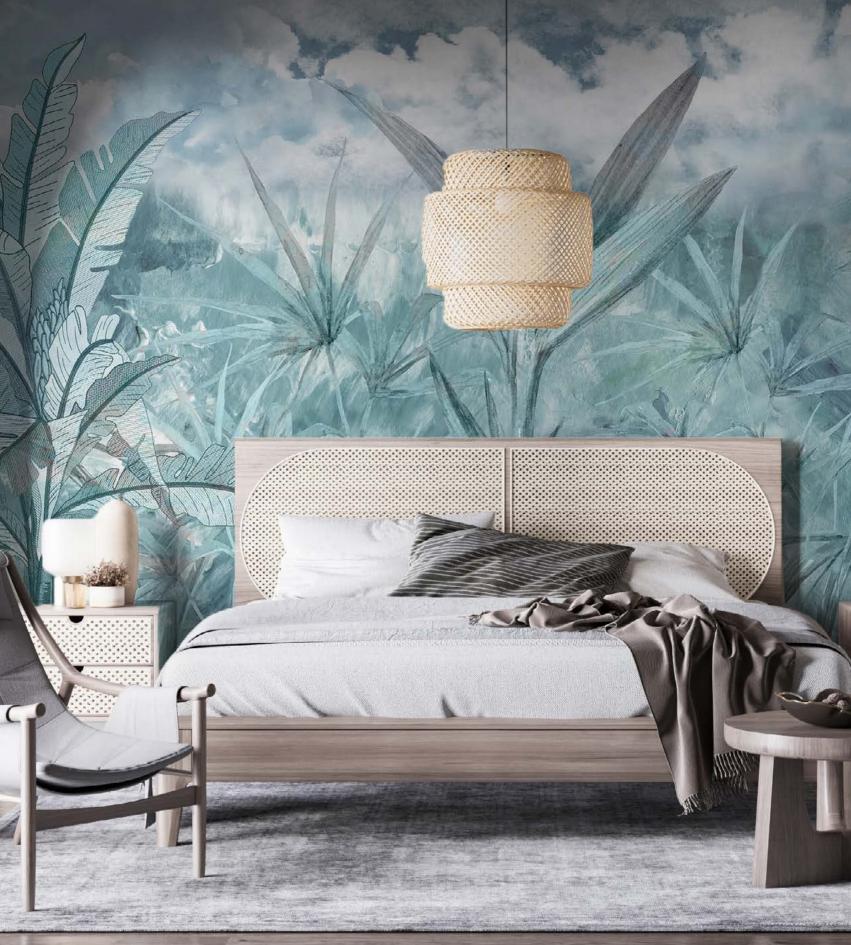

esigns... Harmoniously adapting to every space, this pattern was also inspired by the textures of tropical animals.



TP20









### FOREST OF COMPANIONS

Designed in brownish tones with smooth lines and soft tonal transitions, this fairytale forest is deep enough to give a sense of eternity, even to the smallest spaces...



TP22









Can you find the white parrot hidden among the flowers, birds and leaves, all in shades of gray? A mysterious and dreamy forest in charcoal pencil style...



TP23







Giant leaves in shades of blue and green under moonlight in a dark night... In addition to wallpapers, we can apply our surface designs in custom dimensions and layouts using various materials including wallpaper, leather, fabric, metal, wood, porcelain and ceramic.



#### TP25















TP34-1 TP34-2









TP28-1



TP28-2



TP28-3



TP28-4



TP28-5









TP30





















TP32











TP33











TP35-1

























TP37











#### TP38











FL19







INSPIRI WAL











## IGLY RNED IS













# designmiaer