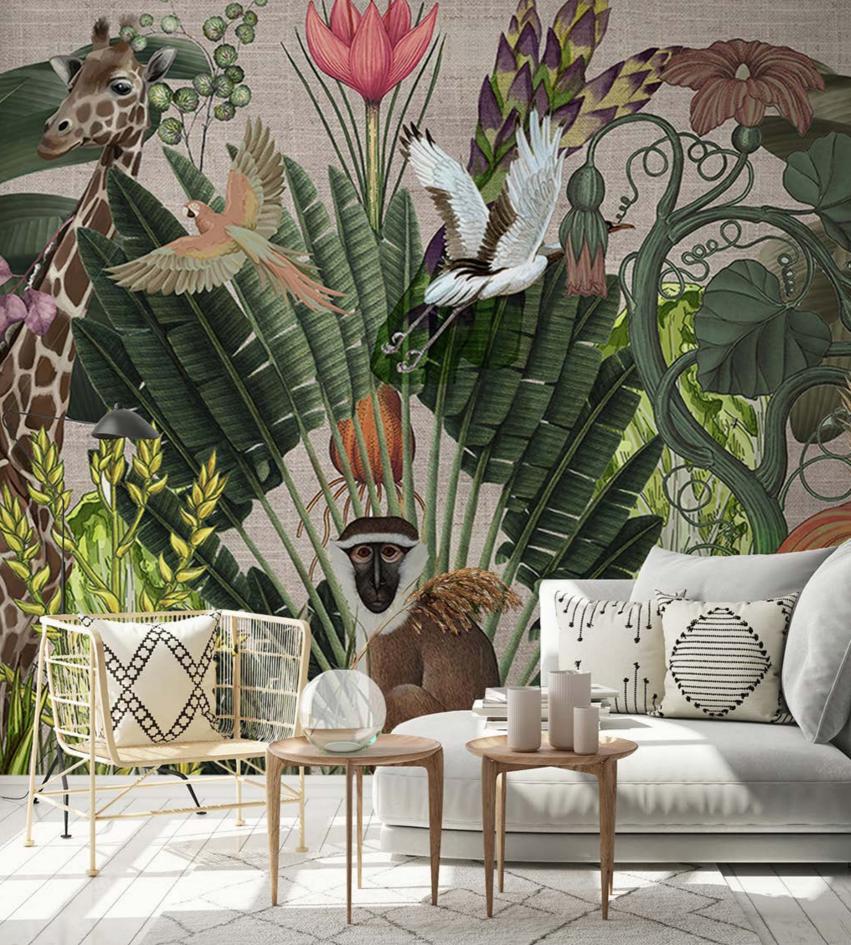

# TROPICAL BREEZE

For many centuries, people has been believing that elephant figure is a symbol of good luck. Now she is accompanied by a lemur, who will put a smile on your face every time you see. Looking at these two figures among huge tropical leaves, you will almost feel a warm, pleasant breeze on your skin.