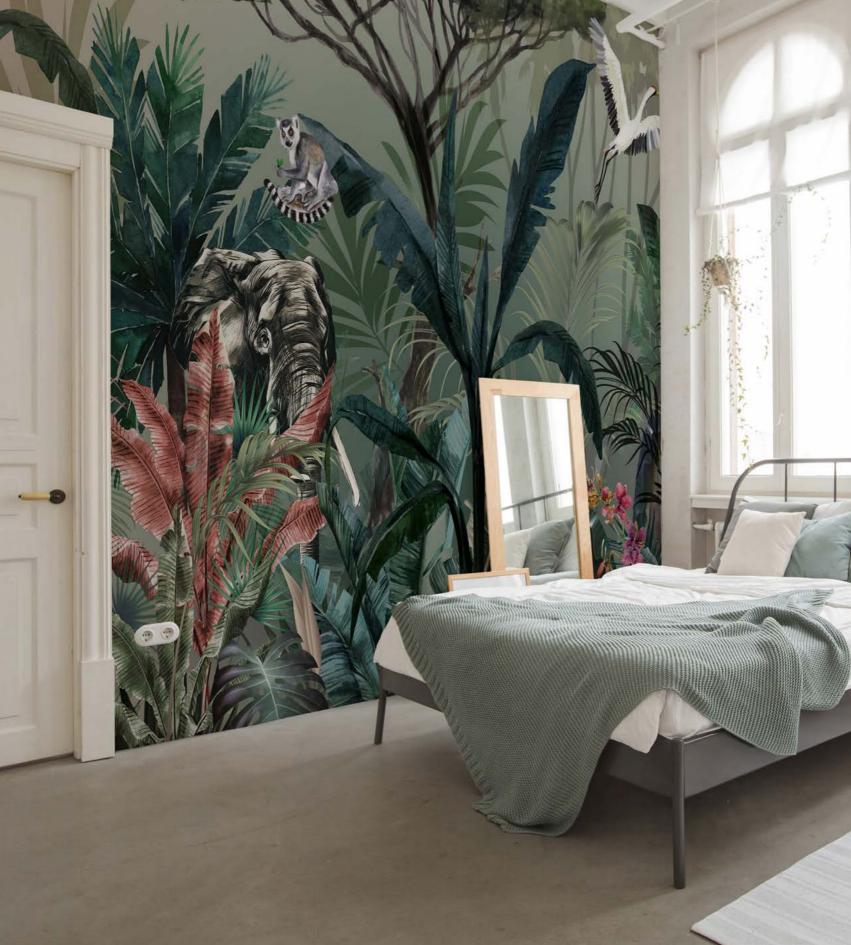

# TROPICAL BREEZE

For many centuries, people has been believing that elephant figure is a symbol of good luck. Now she is accompanied by a lemur, who will put a smile on your face every time you see. Looking at these two figures among huge tropical leaves, you will almost feel a warm, pleasant breeze on your skin.