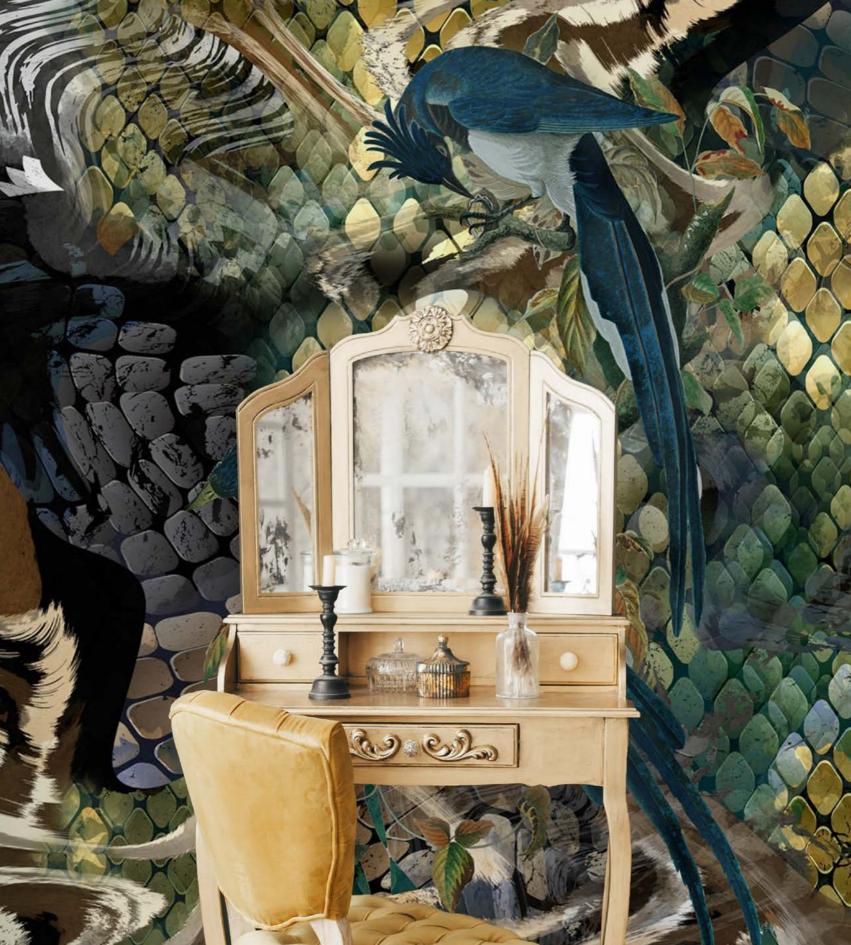

TP18

Depicting a warm bird's nest in a tropical and romantic reed-bed where soft pink and green tones fuse, this wallpaper will bring a stunning and poetic effect to your spaces.

TP19

Nature is full of magnificent designs... Harmoniously adapting to every space, this pattern was also inspired by the textures of tropical animals.

TP20