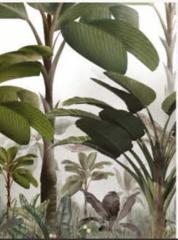

# TROPICAL BREEZE

For many centuries, people has been believing that elephant figure is a symbol of good luck. Now she is accompanied by a lemur, who will put a smile on your face every time you see. Looking at these two figures among huge tropical leaves, you will almost feel a warm, pleasant breeze on your skin.