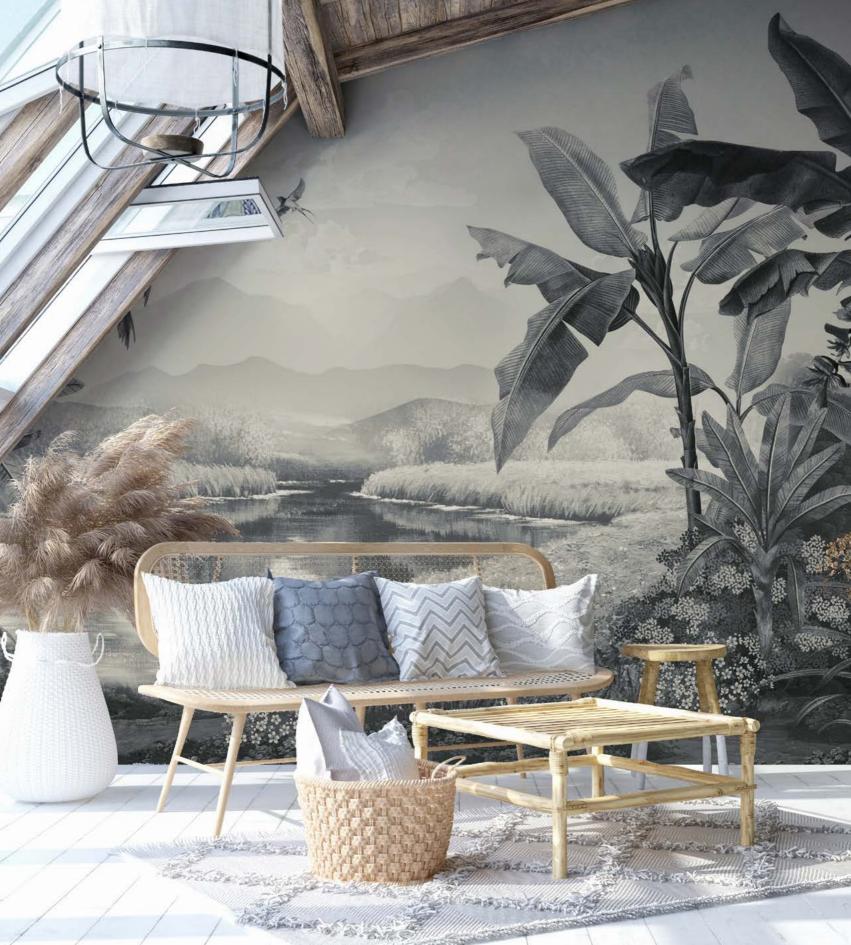

### FOREST OF COMPANIONS

Designed in brownish tones with smooth lines and soft tonal transitions, this fairytale forest is deep enough to give a sense of eternity, even to the smallest spaces...

TP22

Can you find the white parrot hidden among the flowers, birds and leaves, all in shades of gray? A mysterious and dreamy forest in charcoal pencil style...