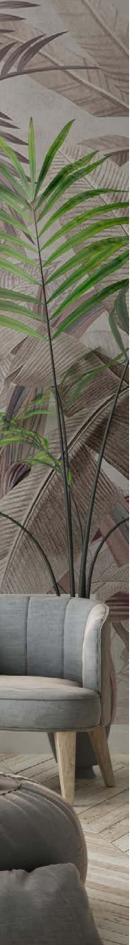

### FOREST OF COMPANIONS

Designed in brownish tones with smooth lines and soft tonal transitions, this fairytale forest is deep enough to give a sense of eternity, even to the smallest spaces...

TP22

Can you find the white parrot hidden among the flowers, birds and leaves, all in shades of gray? A mysterious and dreamy forest in charcoal pencil style...