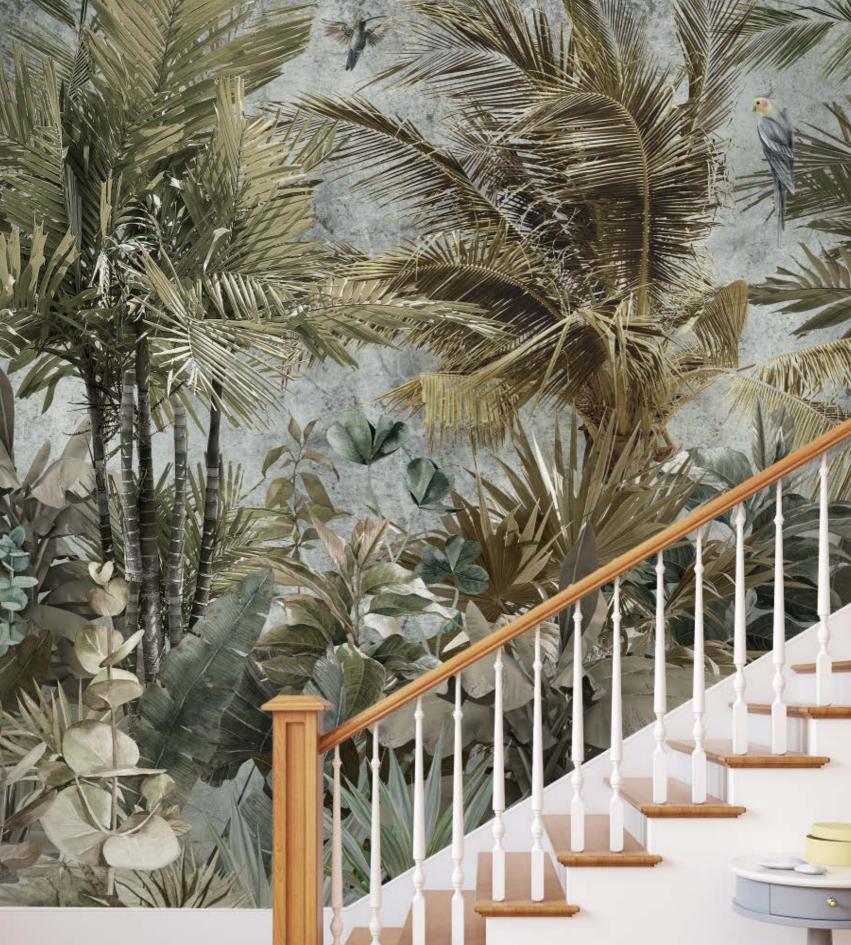

TP23

Giant leaves in shades of blue and green under moonlight in a dark night... In addition to wallpapers, we can apply our surface designs in custom dimensions and layouts using various materials including wallpaper, leather, fabric, metal, wood, porcelain and ceramic.