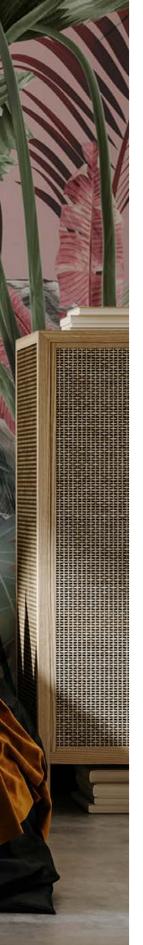

# **PINK FOREST**

As the sun slowly recedes, reddish reflections fall on the leaves, animals turn back to their homes, and the nature is filled with a profound silence... Always associated with peace, this image will come to life in your spaces thanks to Designmixer.

TP09

Imagine you are a butterfly hovering around huge wild flowers and animals...

TP11

Giant palm leaves in soft pastel tones will bring a natural light and vitality to your walls .

TP12

Be it on a high-ceiling stairway wall, an entrance, or a hallway, these pink flamingos among tropical trees will leave a mark on your guests.