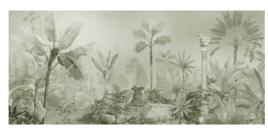

### FOREST OF COMPANIONS

Designed in brownish tones with smooth lines and soft tonal transitions, this fairytale forest is deep enough to give a sense of eternity, even to the smallest spaces...

TP22

Can you find the white parrot hidden among the flowers, birds and leaves, all in shades of gray? A mysterious and dreamy forest in charcoal pencil style...