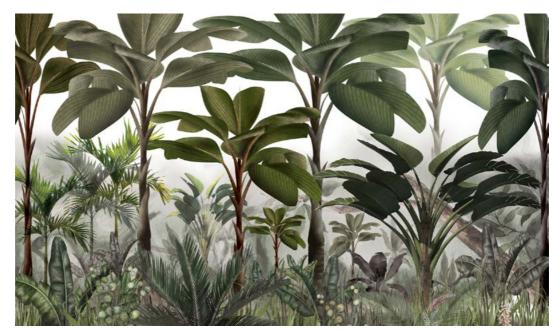

# TROPICAL

With huge tropical trees in deep green hues, and leaves and flowers in bright pink hues, this misty, exotic forest image can bring mystery and charm to any space it is used.

TP01

With forest themed wallpapers, you can add the feeling of peace to your decoration in style and elegance.