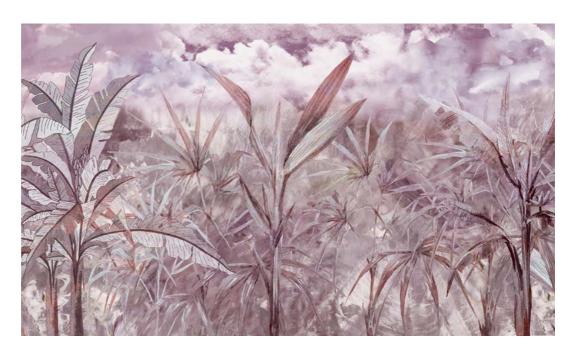

TP09

Imagine you are a butterfly hovering around huge wild flowers and animals...

TP11

Giant palm leaves in soft pastel tones will bring a natural light and vitality to your walls .

TP12

Be it on a high-ceiling stairway wall, an entrance, or a hallway, these pink flamingos among tropical trees will leave a mark on your guests.