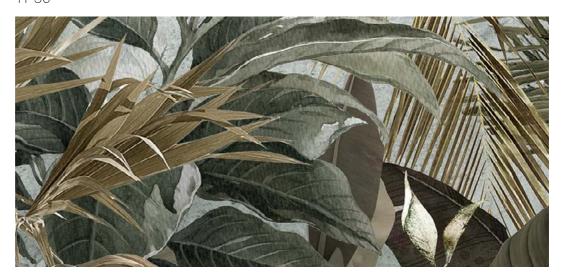

brownish tones with smooth lines and soft tonal transitions, this fairytale forest is deep enough to give a sense of eternity, even to the smallest spaces...



TP22









Can you find the white parrot hidden among the flowers, birds and leaves, all in shades of gray? A mysterious and dreamy forest in charcoal pencil style...



TP23







Giant leaves in shades of blue and green under moonlight in a dark night... In addition to wallpapers, we can apply our surface designs in custom dimensions and layouts using various materials including wallpaper, leather, fabric, metal, wood, porcelain and ceramic.



#### TP25















TP34-1 TP34-2









TP28-1



TP28-2



TP28-3



TP28-4



TP28-5









TP30





















TP32











TP33











TP35-1

























TP37











#### TP38











FL19







INSPIRI WAL











## IGLY RNED IS













# designmiaer