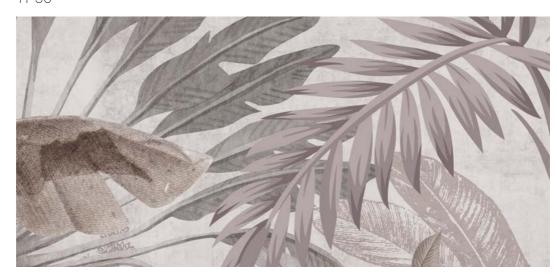

### FOREST OF COMPANIONS

Designed in brownish tones with smooth lines and soft tonal transitions, this fairytale forest is deep enough to give a sense of eternity, even to the smallest spaces...

TP22

Can you find the white parrot hidden among the flowers, birds and leaves, all in shades of gray? A mysterious and dreamy forest in charcoal pencil style...