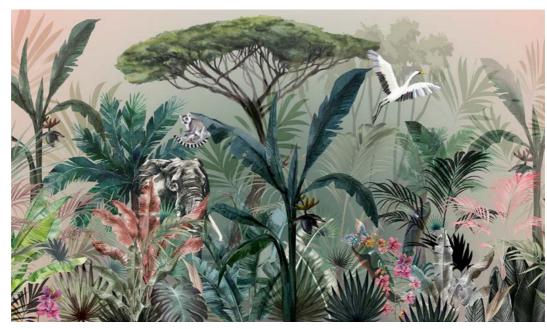

# TROPICAL BREEZE

For many centuries, people has been believing that elephant figure is a symbol of good luck. Now she is accompanied by a lemur, who will put a smile on your face every time you see. Looking at these two figures among huge tropical leaves, you will almost feel a warm, pleasant breeze on your skin.