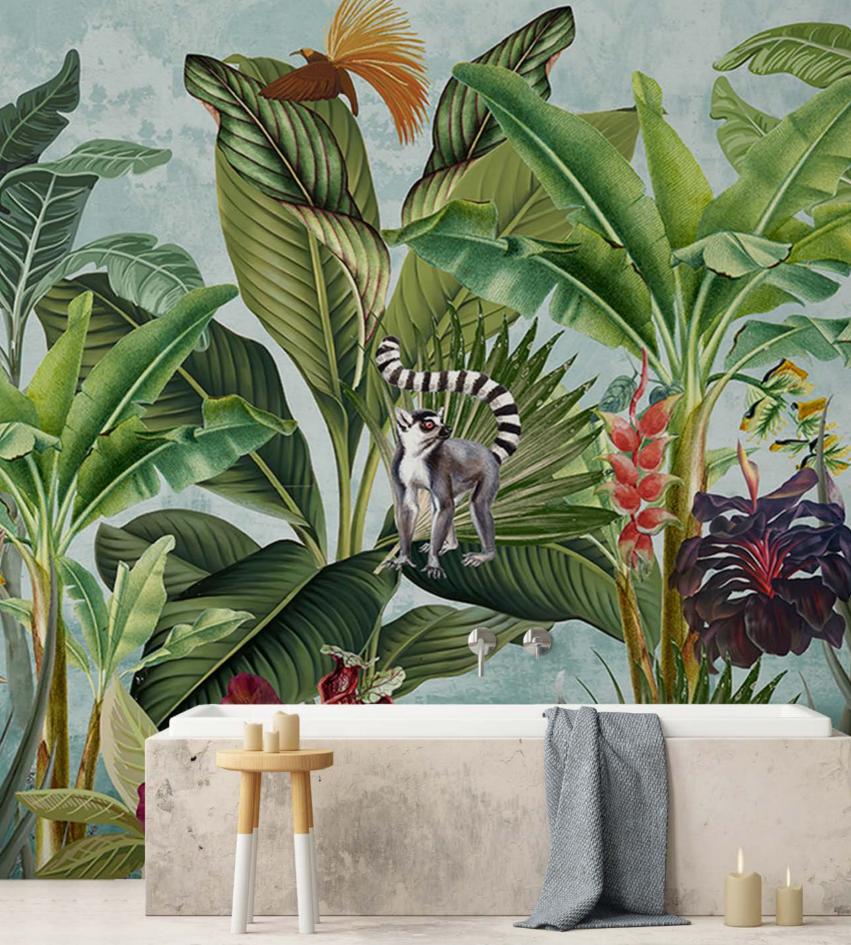

# TROPICAL BREEZE

For many centuries, people has been believing that elephant figure is a symbol of good luck. Now she is accompanied by a lemur, who will put a smile on your face every time you see. Looking at these two figures among huge tropical leaves, you will almost feel a warm, pleasant breeze on your skin.