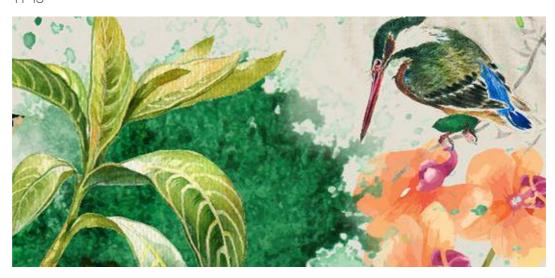

TP09

Imagine you are a butterfly hovering around huge wild flowers and animals...

TP11

Giant palm leaves in soft pastel tones will bring a natural light and vitality to your walls .

TP12

Be it on a high-ceiling stairway wall, an entrance, or a hallway, these pink flamingos among tropical trees will leave a mark on your guests.