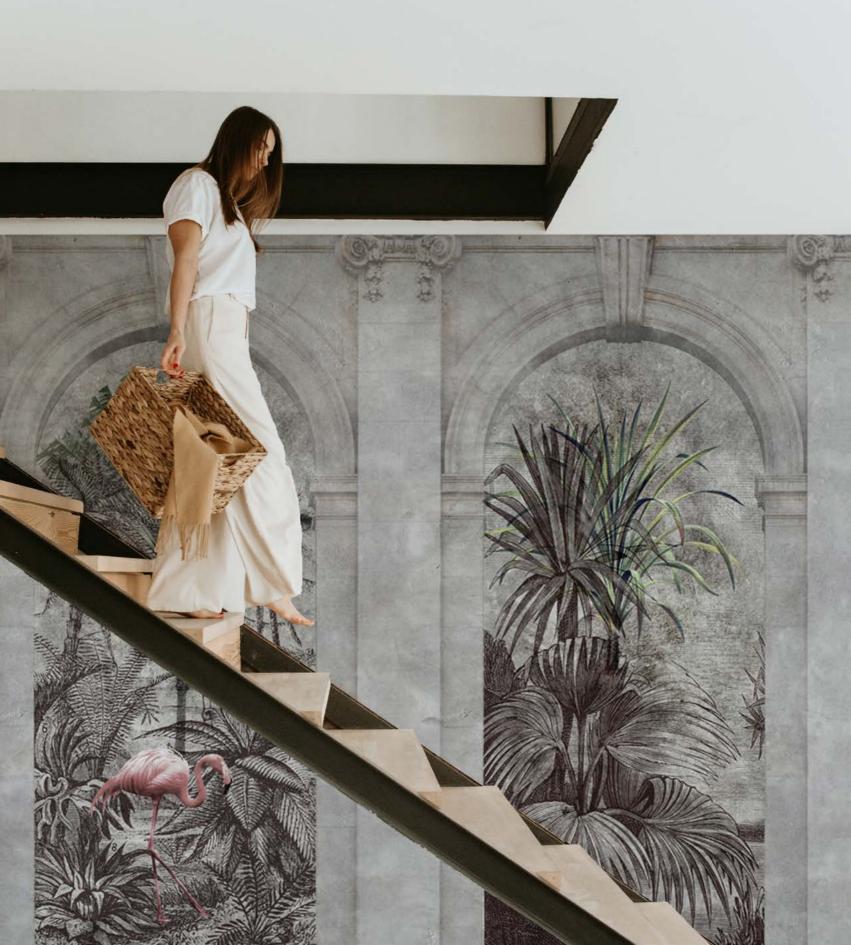

TP09

Imagine you are a butterfly hovering around huge wild flowers and animals...

TP11

Giant palm leaves in soft pastel tones will bring a natural light and vitality to your walls .

TP12

Be it on a high-ceiling stairway wall, an entrance, or a hallway, these pink flamingos among tropical trees will leave a mark on your guests.