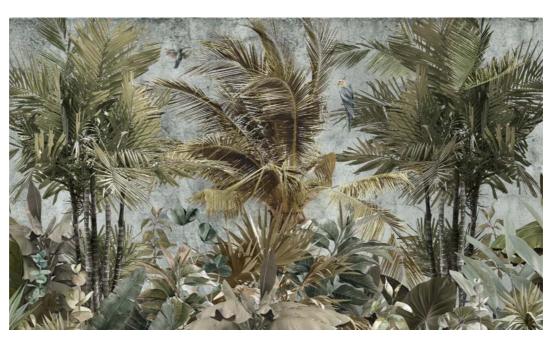

TP23

Giant leaves in shades of blue and green under moonlight in a dark night... In addition to wallpapers, we can apply our surface designs in custom dimensions and layouts using various materials including wallpaper, leather, fabric, metal, wood, porcelain and ceramic.