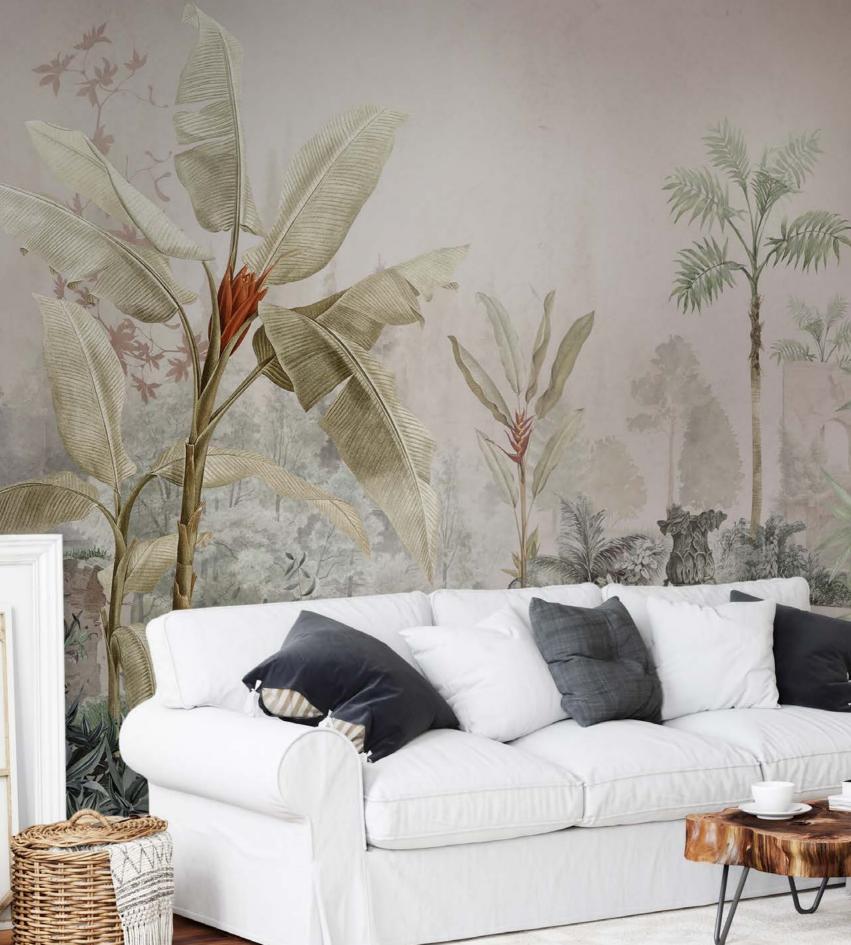

ting to every space, this pattern was also inspired by the textures of tropical animals.



TP20









### FOREST OF COMPANIONS

Designed in brownish tones with smooth lines and soft tonal transitions, this fairytale forest is deep enough to give a sense of eternity, even to the smallest spaces...



TP22









Can you find the white parrot hidden among the flowers, birds and leaves, all in shades of gray? A mysterious and dreamy forest in charcoal pencil style...



TP23







Giant leaves in shades of blue and green under moonlight in a dark night... In addition to wallpapers, we can apply our surface designs in custom dimensions and layouts using various materials including wallpaper, leather, fabric, metal, wood, porcelain and ceramic.



#### TP25















TP34-1 TP34-2









TP28-1



TP28-2



TP28-3



TP28-4



TP28-5









TP30





















TP32











TP33











TP35-1

























TP37











#### TP38











FL19







INSPIRI WAL











## IGLY RNED IS













# designmiaer