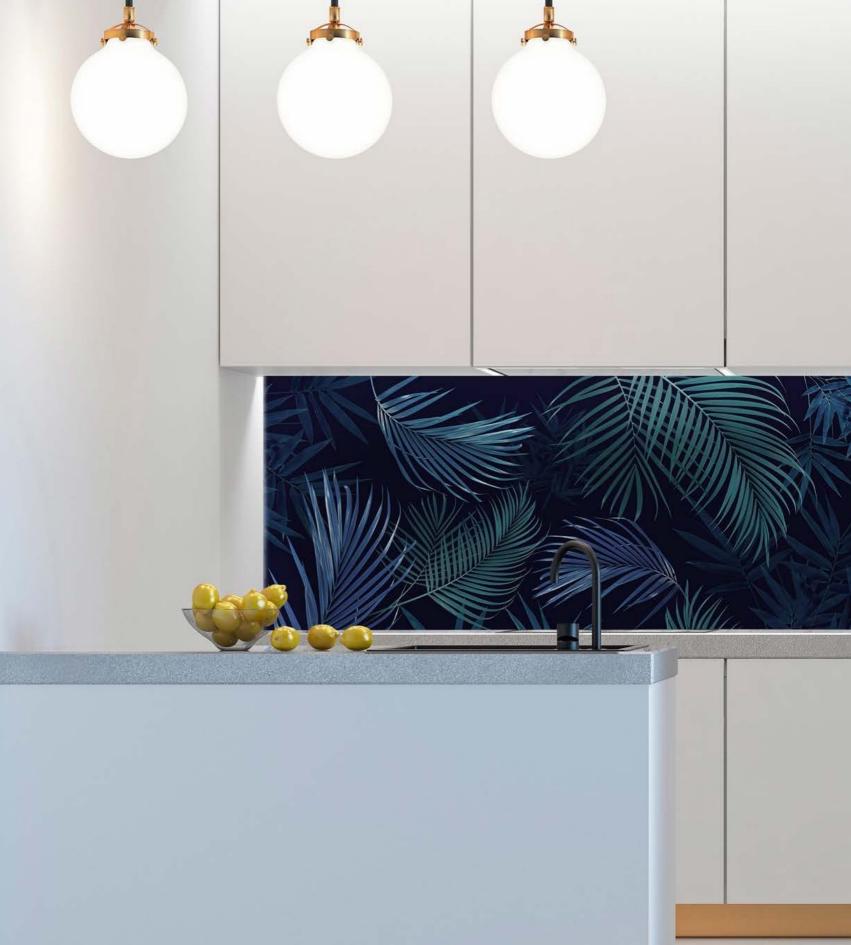

TP23

Giant leaves in shades of blue and green under moonlight in a dark night... In addition to wallpapers, we can apply our surface designs in custom dimensions and layouts using various materials including wallpaper, leather, fabric, metal, wood, porcelain and ceramic.