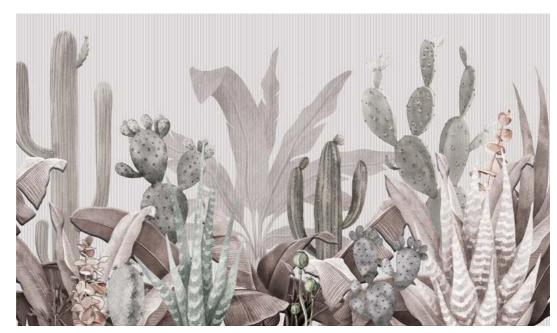

TP20









### FOREST OF COMPANIONS

Designed in brownish tones with smooth lines and soft tonal transitions, this fairytale forest is deep enough to give a sense of eternity, even to the smallest spaces...



TP22









Can you find the white parrot hidden among the flowers, birds and leaves, all in shades of gray? A mysterious and dreamy forest in charcoal pencil style...



TP23







Giant leaves in shades of blue and green under moonlight in a dark night... In addition to wallpapers, we can apply our surface designs in custom dimensions and layouts using various materials including wallpaper, leather, fabric, metal, wood, porcelain and ceramic.



#### TP25















TP34-1 TP34-2









TP28-1



TP28-2



TP28-3



TP28-4



TP28-5









TP30





















TP32











TP33











TP35-1

























TP37











#### TP38











FL19







INSPIRI WAL











## IGLY RNED IS













# designmiaer