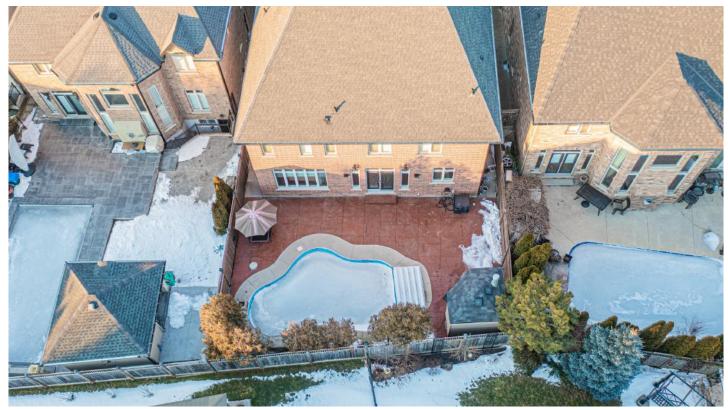

#### **Exterior**

# GORGEOUS CURB APEAL & BACKYARD WITH IN-GROUND POOL

87 Seabreeze Crescent, Hamilton L8E 0A2
TOTAL APPROX, FLOOR AREA 5,256 5Q,FT
White revery attempt has been made to ensure the accuracy of the floor plan contained here, measuredows, rooms and any other items are approximate and no responsibility is taken for any error, om
This plan is for illustrative purposes only and should be used as such by any prospective purchaser.