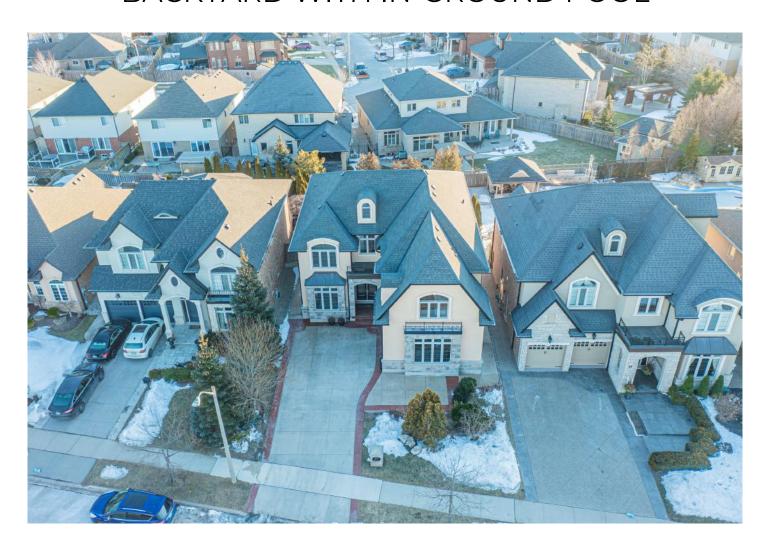

#### **Exterior**

# GORGEOUS CURB APEAL & BACKYARD WITH IN-GROUND POOL

87 Seabreeze Crescent, Hamilton L8E 0A2
TOTAL APPROX, FLOOR AREA 5,256 5Q,FT
White revery attempt has been made to ensure the accuracy of the floor plan contained here, measuredows, rooms and any other items are approximate and no responsibility is taken for any error, om
This plan is for illustrative purposes only and should be used as such by any prospective purchaser.