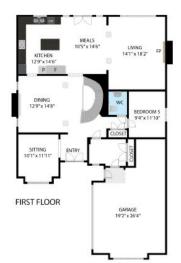

away from the lake. This stunning house features a fabulous floor plan with 4 + 1 bedroom, 4.5 bathroom home with 2 kitchens. The main level of this home features a Mud Room, a living Room with gas fireplace, dining room with gas fireplace, Kitchen which includes a granite island, gas range, 2 stoves, 2 dishwashers, full fridge and full freezer. 2 car garage with a spacious backyard which features an in-ground heated salt water pool. The home comes with centralized vacuum, custom blinds, security system and outdoor cameras.

#### Main Level

# LIVING, SITTING, DINING & KITCHEN











#### **Second Floor**

# BEDROOMS & BATHROOMS

















#### **Basement**

# FAMILY ROOM, DEN & KITCHEN















#### **Exterior**

# GORGEOUS CURB APEAL & BACKYARD WITH IN-GROUND POOL

















87 Seabreeze Crescent, Hamilton L8E 0A2
TOTAL APPROX, FLOOR AREA 5,256 5Q,FT
White revery attempt has been made to ensure the accuracy of the floor plan contained here, measuredows, rooms and any other items are approximate and no responsibility is taken for any error, om
This plan is for illustrative purposes only and should be used as such by any prospective purchaser.





# 87 SEABREEZE CRESCENT

STONEY CREEK, ONTARIO, L8E 0A2

5,256 4+1 4.5

Total SQ.FT (Approx.) Bedrooms Bathrooms Car Garage



PRESENTED BY

# **Manjot Mandhar**

Salesperson

kmanjotmandhar@kw.com (647) 323-5771



### Keller Williams Edge Realty

Brokerage

105-3027 Harvester Road. Burlington, Ontario L7N3G7 (905) 335-8808