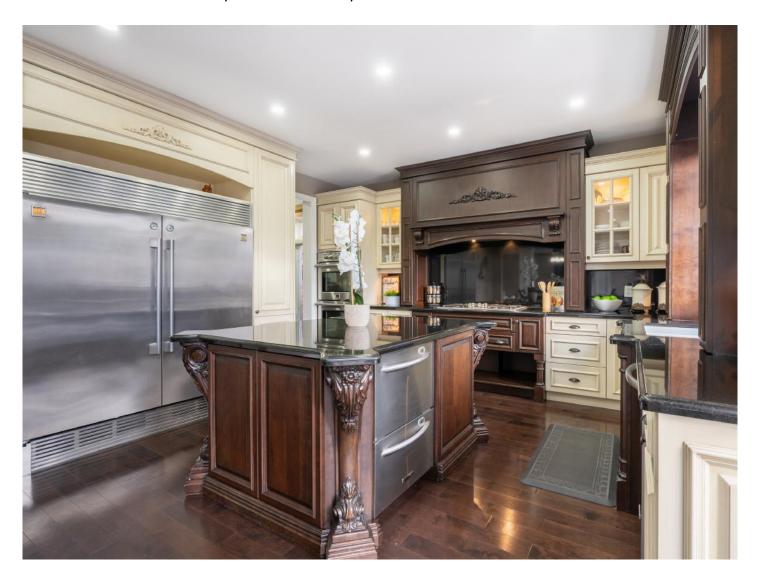

## **DETAILS**

A luxurious home with high end finishes few steps away from the lake. This stunning house features a fabulous floor plan with 4 + 1 bedroom, 4.5 bathroom home with 2 kitchens. The main level of this home features a Mud Room, a living Room with gas fireplace, dining room with gas fireplace, Kitchen which includes a granite island, gas range, 2 stoves, 2 dishwashers, full fridge and full freezer. 2 car garage with a spacious backyard which features an in-ground heated salt water pool. The home comes with centralized vacuum, custom blinds, security system and outdoor cameras.

#### Main Level

# LIVING, SITTING, DINING & KITCHEN