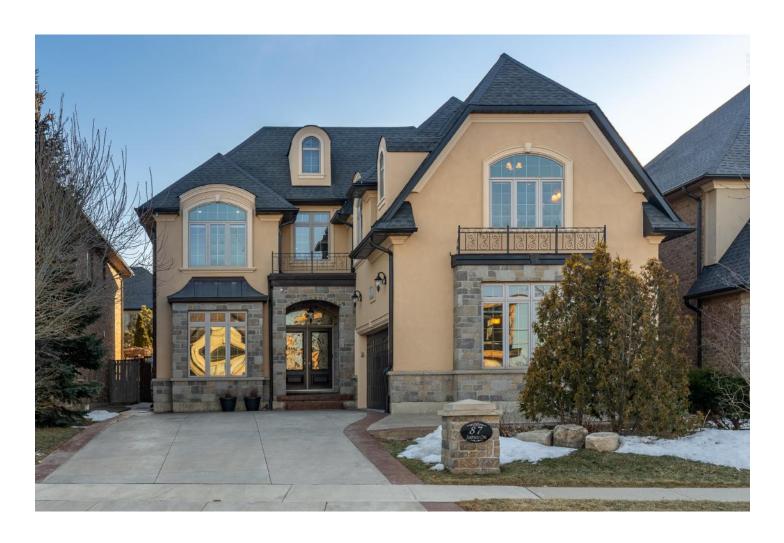

# 87 SEABREEZE CRESCENT

STONEY CREEK, ONTARIO, L8E 0A2

## **DETAILS**

A luxurious home with high end finishes few steps away from the lake. This stunning house features a fabulous floor plan with 4 + 1 bedroom, 4.5 bathroom home with 2 kitchens. The main level of this home features a Mud Room, a living Room with gas fireplace, dining room with gas fireplace, Kitchen which includes a granite island, gas range, 2 stoves, 2 dishwashers, full fridge and full freezer. 2 car garage with a spacious backyard which features an in-ground heated salt water pool. The home comes with centralized vacuum, custom blinds, security system and outdoor cameras.

# 87 SEABREEZE CRESCENT

STONEY CREEK, ONTARIO, L8E 0A2

5,256 4+1 4.5

Total SQ.FT (Approx.) Bedrooms Bathrooms Car Garage

PRESENTED BY