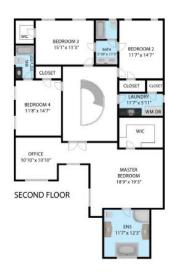

ay from the lake. This stunning house features a fabulous floor plan with 4 + 1 bedroom, 4.5 bathroom home with 2 kitchens. The main level of this home features a Mud Room, a living Room with gas fireplace, dining room with gas fireplace, Kitchen which includes a granite island, gas range, 2 stoves, 2 dishwashers, full fridge and full freezer. 2 car garage with a spacious backyard which features an in-ground heated salt water pool. The home comes with centralized vacuum, custom blinds, security system and outdoor cameras.

#### Main Level

# LIVING, SITTING, DINING & KITCHEN











#### **Second Floor**

# BEDROOMS & BATHROOMS

















#### **Basement**

# FAMILY ROOM, DEN & KITCHEN















#### **Exterior**

# GORGEOUS CURB APEAL & BACKYARD WITH IN-GROUND POOL

















87 Seabreeze Crescent, Hamilton L8E 0A2
TOTAL APPROX, FLOOR AREA 5,256 5Q,FT
White revery attempt has been made to ensure the accuracy of the floor plan contained here, measuredows, rooms and any other items are approximate and no responsibility is taken for any error, om
This plan is for illustrative purposes only and should be used as such by any prospective purchaser.





# 87 SEABREEZE CRESCENT

STONEY CREEK, ONTARIO, L8E 0A2

5,256 4+1 4.5

Total SQ.FT (Approx.) Bedrooms Bathrooms Car Garage



PRESENTED BY

# **Manjot Mandhar**

Salesperson

kmanjotmandhar@kw.com (647) 323-5771



### Keller Williams Edge Realty

Brokerage

105-3027 Harvester Road. Burlington, Ontario L7N3G7 (905) 335-8808