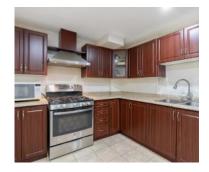

NTARIO, L8E 0A2











## **DETAILS**

A luxurious home with high end finishes few steps away from the lake. This stunning house features a fabulous floor plan with 4 + 1 bedroom, 4.5 bathroom home with 2 kitchens. The main level of this home features a Mud Room, a living Room with gas fireplace, dining room with gas fireplace, Kitchen which includes a granite island, gas range, 2 stoves, 2 dishwashers, full fridge and full freezer. 2 car garage with a spacious backyard which features an in-ground heated salt water pool. The home comes with centralized vacuum, custom blinds, security system and outdoor cameras.

#### Main Level

# LIVING, SITTING, DINING & KITCHEN











#### **Second Floor**

# BEDROOMS & BATHROOMS

















#### **Basement**

# FAMILY ROOM, DEN & KITCHEN















#### **Exterior**

# GORGEOUS CURB APEAL & BACKYARD WITH IN-GROUND POOL

















87 Seabreeze Crescent, Hamilton L8E 0A2
TOTAL APPROX, FLOOR AREA 5,256 5Q,FT
White revery attempt has been made to ensure the accuracy of the floor plan contained here, measuredows, rooms and any other items are approximate and no responsibility is taken for any error, om
This plan is for illustrative purposes only and should be used as such by any prospective purchaser.





# 87 SEABREEZE CRESCENT

STONEY CREEK, ONTARIO, L8E 0A2

5,256 4+1 4.5

Total SQ.FT (Approx.) Bedrooms Bathrooms Car Garage



PRESENTED BY

# **Manjot Mandhar**

Salesperson

kmanjotmandhar@kw.com (647) 323-5771



### Keller Williams Edge Realty

Brokerage

105-3027 Harvester Road. Burlington, Ontario L7N3G7 (905)