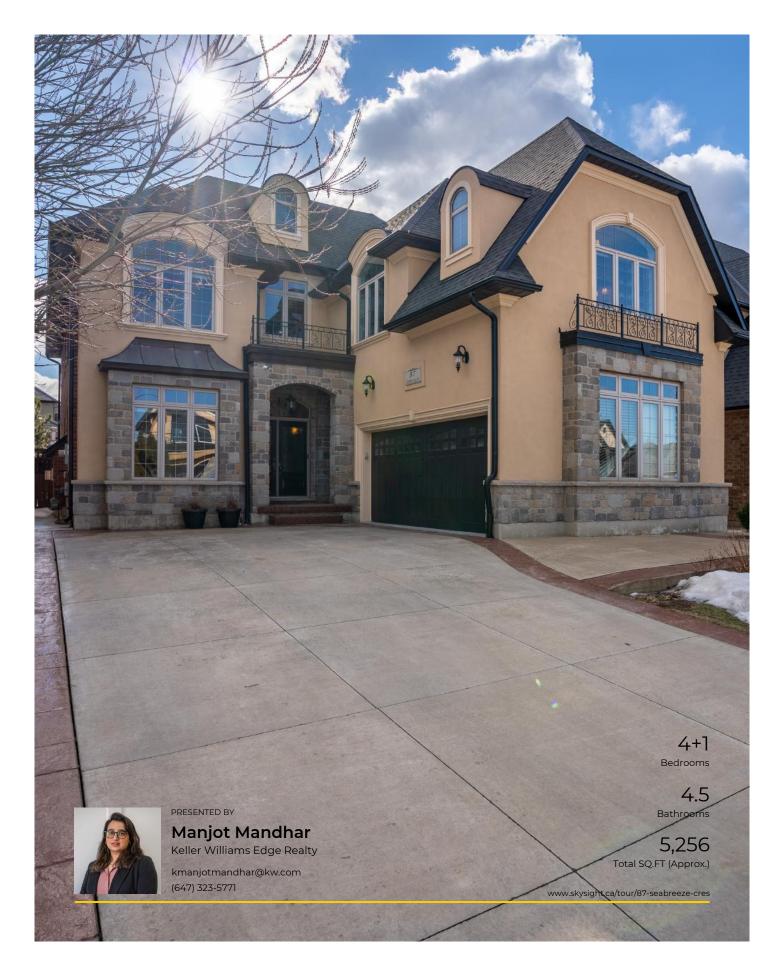

# 87 SEABREEZE CRESCENT

STONEY CREEK, ONTARIO, L8E 0A2

## **DETAILS**

A luxurious home with high end finishes few steps away from the lake. This stunning house features a fabulous floor plan with 4 + 1 bedroom, 4.5 bathroom home with 2 kitchens. The main level of this home features a Mud Room, a living Room with gas fireplace, dining room with gas fireplace, Kitchen which includes a granite island, gas range, 2 stoves, 2 dishwashers, full fridge and full freezer. 2 car garage with a spacious backyard which features an in-ground heated salt water pool. The home comes with centralized vacuum, custom blinds, security system and outdoor cameras.

# 87 SEABREEZE CRESCENT

STONEY CREEK, ONTARIO, L8E 0A2

5,256 4+1 4.5

Total SQ.FT (Approx.) Bedrooms Bathrooms Car Garage

PRESENTED BY