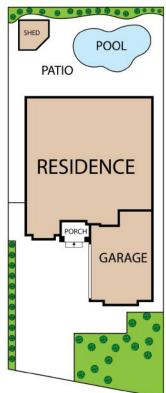

#### **Exterior**

# GORGEOUS CURB APEAL & BACKYARD WITH IN-GROUND POOL

87 Seabreeze Crescent, Hamilton L8E 0A2
TOTAL APPROX, FLOOR AREA 5,256 5Q,FT
White revery attempt has been made to ensure the accuracy of the floor plan contained here, measuredows, rooms and any other items are approximate and no responsibility is taken for any error, om
This plan is for illustrative purposes only and should be used as such by any prospective purchaser.