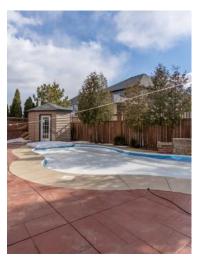

## **DETAILS**

A luxurious home with high end finishes few steps away from the lake. This stunning house features a fabulous floor plan with 4 + 1 bedroom, 4.5 bathroom home with 2 kitchens. The main level of this home features a Mud Room, a living Room with gas fireplace, dining room with gas fireplace, Kitchen which includes a granite island, gas range, 2 stoves, 2 dishwashers, full fridge and full freezer. 2 car garage with a spacious backyard which features an in-ground heated salt water pool. The home comes with centralized vacuum, custom blinds, security system and outdoor cameras.

# GORGEOUS CURB APEAL & BACKYARD WITH IN-GROUND POOL

87 Seabreeze Crescent, Hamilton L8E 0A2
TOTAL APPROX, FLOOR AREA 5,256 5Q,FT
White revery attempt has been made to ensure the accuracy of the floor plan contained here, measuredows, rooms and any other items are approximate and no responsibility is taken for any error, om
This plan is for illustrative purposes only and should be used as such by any prospective purchaser.