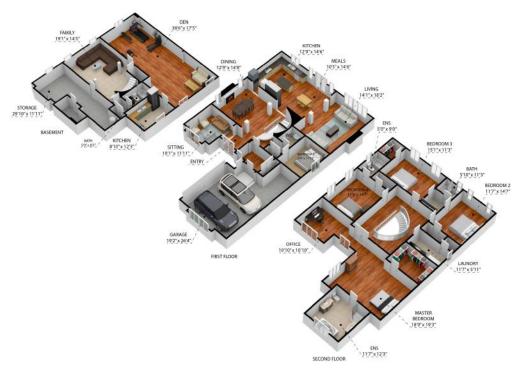

rom the lake. This stunning house features a fabulous floor plan with 4 + 1 bedroom, 4.5 bathroom home with 2 kitchens. The main level of this home features a Mud Room, a living Room with gas fireplace, dining room with gas fireplace, Kitchen which includes a granite island, gas range, 2 stoves, 2 dishwashers, full fridge and full freezer. 2 car garage with a spacious backyard which features an in-ground heated salt water pool. The home comes with centralized vacuum, custom blinds, security system and outdoor cameras.

#### Main Level

# LIVING, SITTING, DINING & KITCHEN











#### **Second Floor**

# BEDROOMS & BATHROOMS

















#### **Basement**

# FAMILY ROOM, DEN & KITCHEN















#### **Exterior**

# GORGEOUS CURB APEAL & BACKYARD WITH IN-GROUND POOL

















87 Seabreeze Crescent, Hamilton L8E 0A2
TOTAL APPROX, FLOOR AREA 5,256 5Q,FT
White revery attempt has been made to ensure the accuracy of the floor plan contained here, measuredows, rooms and any other items are approximate and no responsibility is taken for any error, om
This plan is for illustrative purposes only and should be used as such by any prospective purchaser.





# 87 SEABREEZE CRESCENT

STONEY CREEK, ONTARIO, L8E 0A2

5,256 4+1 4.5

Total SQ.FT (Approx.) Bedrooms Bathrooms Car Garage



PRESENTED BY

# **Manjot Mandhar**

Salesperson

kmanjotmandhar@kw.com (647) 323-5771



### Keller Williams Edge Realty

Brokerage

105-3027 Harvester Road. Burlington, Ontario L7N3G7 (905) 335-8808