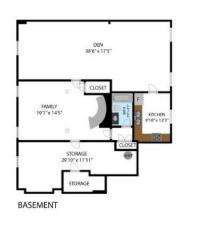

# GORGEOUS CURB APEAL & BACKYARD WITH IN-GROUND POOL

87 Seabreeze Crescent, Hamilton L8E 0A2
TOTAL APPROX, FLOOR AREA 5,256 5Q,FT
White revery attempt has been made to ensure the accuracy of the floor plan contained here, measuredows, rooms and any other items are approximate and no responsibility is taken for any error, om
This plan is for illustrative purposes only and should be used as such by any prospective purchaser.