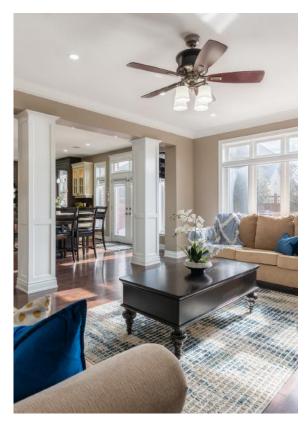

# 87 SEABREEZE CRESCENT

STONEY CREEK, ONTARIO, L8E 0A2











## **DETAILS**

A luxurious home with high end finishes few steps away from the lake. This stunning house features a fabulous floor plan with 4 + 1 bedroom, 4.5 bathroom home with 2 kitchens. The main level of this home features a Mud Room, a living Room with gas fireplace, dining room with gas fireplace, Kitchen which includes a granite island, gas range, 2 stoves, 2 dishwashers, full fridge and full freezer. 2 car garage with a spacious backyard which features an in-ground heated salt water pool. The home comes with centralized vacuum, custom blinds, security system and outdoor cameras.

#### Main Level

# LIVING, SITTING, DINING & KITCHEN











#### **Second Floor**

# BEDROOMS & BATHROOMS

















#### **Basement**

# FAMILY ROOM, DEN & KITCHEN















#### **Exterior**

# GORGEOUS CURB APEAL & BACKYARD WITH IN-GROUND POOL

















87 Seabreeze Crescent, Hamilton L8E 0A2
TOTAL APPROX, FLOOR AREA 5,256 5Q,FT
White revery attempt has been made to ensure the accuracy of the floor plan contained here, measuredows, rooms and any other items are approximate and no responsibility is taken for any error, om
This plan is for illustrative purposes only and should be used as such by any prospective purchaser.





# 87 SEABREEZE CRESCENT

STONEY CREEK, ONTARIO, L8E 0A2

5,256 4+1 4.5

Total SQ.FT (Approx.) Bedrooms Bathrooms Car Garage



PRESENTED BY

# **Manjot Mandhar**

Salesperson

kmanjotmandhar@kw.com (647)