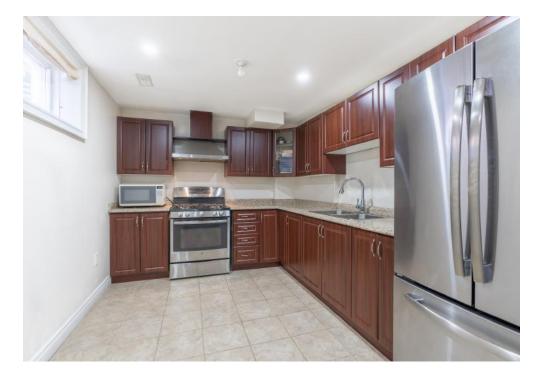

IO, L8E 0A2











## **DETAILS**

A luxurious home with high end finishes few steps away from the lake. This stunning house features a fabulous floor plan with 4 + 1 bedroom, 4.5 bathroom home with 2 kitchens. The main level of this home features a Mud Room, a living Room with gas fireplace, dining room with gas fireplace, Kitchen which includes a granite island, gas range, 2 stoves, 2 dishwashers, full fridge and full freezer. 2 car garage with a spacious backyard which features an in-ground heated salt water pool. The home comes with centralized vacuum, custom blinds, security system and outdoor cameras.

#### Main Level

# LIVING, SITTING, DINING & KITCHEN











#### **Second Floor**

# BEDROOMS & BATHROOMS

















#### **Basement**

# FAMILY ROOM, DEN & KITCHEN















#### **Exterior**

# GORGEOUS CURB APEAL & BACKYARD WITH IN-GROUND POOL

















87 Seabreeze Crescent, Hamilton L8E 0A2
TOTAL APPROX, FLOOR AREA 5,256 5Q,FT
White revery attempt has been made to ensure the accuracy of the floor plan contained here, measuredows, rooms and any other items are approximate and no responsibility is taken for any error, om
This plan is for illustrative purposes only and should be used as such by any prospective purchaser.





# 87 SEABREEZE CRESCENT

STONEY CREEK, ONTARIO, L8E 0A2

5,256 4+1 4.5

Total SQ.FT (Approx.) Bedrooms Bathrooms Car Garage



PRESENTED BY

# **Manjot Mandhar**

Salesperson

kmanjotmandhar@kw.com (647) 323-5771



### Keller Williams Edge Realty

Brokerage

105-3027 Harvester Road. Burlington, Ontario L7N3G7 (905) 335-