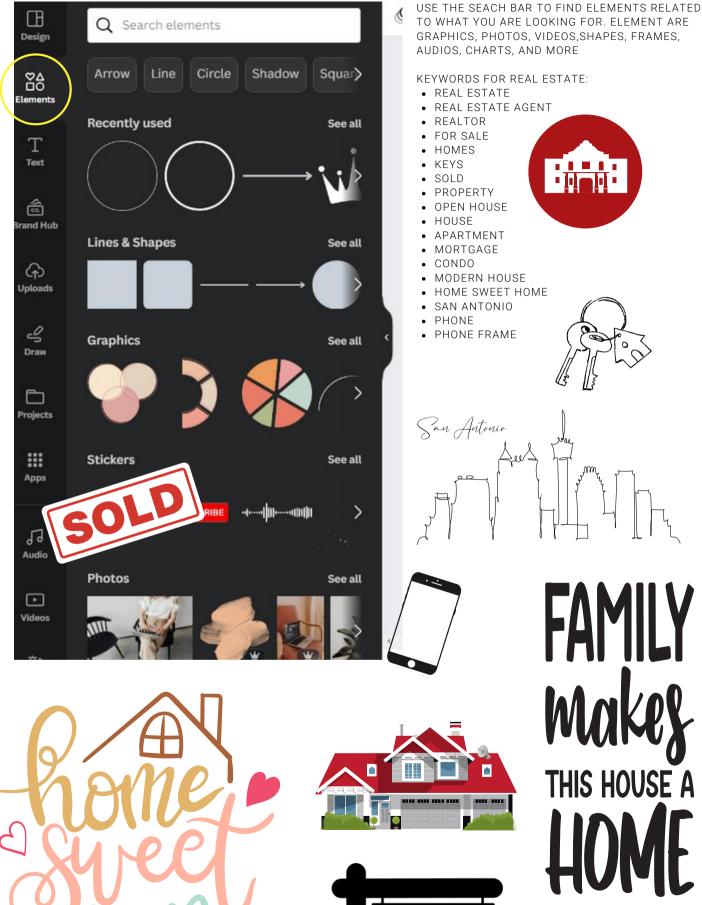

### UPLOADS:

EVERYTHING YOU ADD TO CANVA THAT ARE NOT IN FOLDERS CAN BE FOUND IN UPLOADS

YOU CAN UPLOAD FROM YOUR COMPUTER AND PHONE

ANYTHING YOU COPY AND PASTE (IMAGES) WILL ALSO BE ADDED TO UPLOADS

YOU CAN SELECT RECORD YOURSELF TO CREATE VIDEOS, TUTORIALS ARE PERFECT FOR USING THIS TOOL!