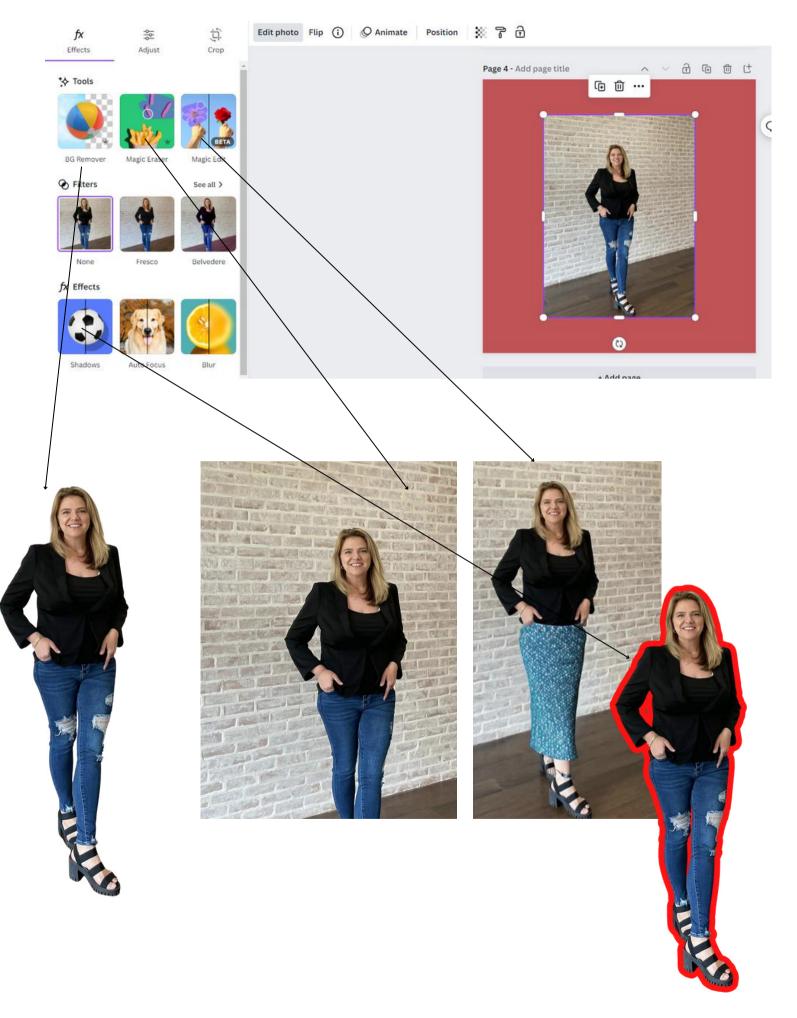

#### APPS: ¢

VARIETY OF APPS AVAILABLE WITHIN CANVA THAT CAN HELP YOU TAKE YOUR DESIGNS TO THE NEXT LEVEL? FROM IMAGE BACKGROUND REMOVERS TO APPS FOR COLLABORATING WITH YOUR TEAM, THERE'S NO SHORTAGE OF OPTIONS. IN THIS BLOG POST, WE'LL TAKE A LOOK AT SOME OF THE BEST CANVA APPS TO HELP YOU SUPERCHARGE YOUR DESIGN EXPERIENCE