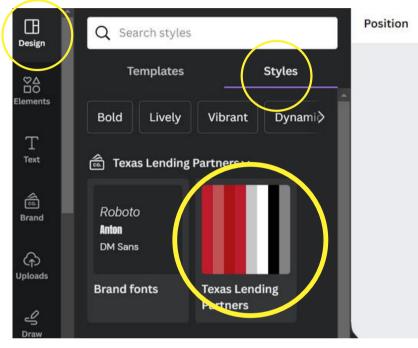

WHEN IN A DESIGN YOU CAN SWITCH TEMPLATE INTO YOUR BRAND BY SELECTING STYLES. SEE BELOW.

| Back to Brand          | Brand Kit shared with: 1             | 🖬 Julia Miller's team 🗙 🚽           | Add to a folder                     |                                     |                                       |
|------------------------|--------------------------------------|-------------------------------------|-------------------------------------|-------------------------------------|---------------------------------------|
| Texas Lending Partners | ~ Logos (13)                         |                                     |                                     |                                     | + Add new                             |
| logos                  |                                      |                                     |                                     |                                     |                                       |
| Colors                 | TEXAS                                | TEXAS                               | NA-                                 | TEXAS                               |                                       |
| AA Fonts               | LENONG FARTNERS                      | LENDING PARTNERS                    |                                     | LENGING PARTNERS                    |                                       |
| E Brand voice          | Artboard 25.png                      | Vertical Red TLP.png                | Red Star.png<br>Image 1 year ago    | Linear Red TLP.png                  | Asset 4.png<br>Image - 1 year ago     |
| Photos                 |                                      | nunde . 3 Ann alle                  | onege a year ope.                   | and the star                        | unde sjon de                          |
| Graphics               | <i>A</i> , ,                         |                                     |                                     | N/S                                 |                                       |
| 🕑 Icons                | Your                                 |                                     |                                     | LENDING PARTNERS                    |                                       |
|                        | Artboard 1.png<br>Image - 1 year ago | Artboard 2.png<br>Image -1 year ago | Artboard 21.png<br>Image 1 year ago | Artboard 22.png<br>Image 1 year ago | Artboard 23.png<br>Image - 1 year ago |
| + Invite members       | 价                                    |                                     |                                     |                                     |                                       |