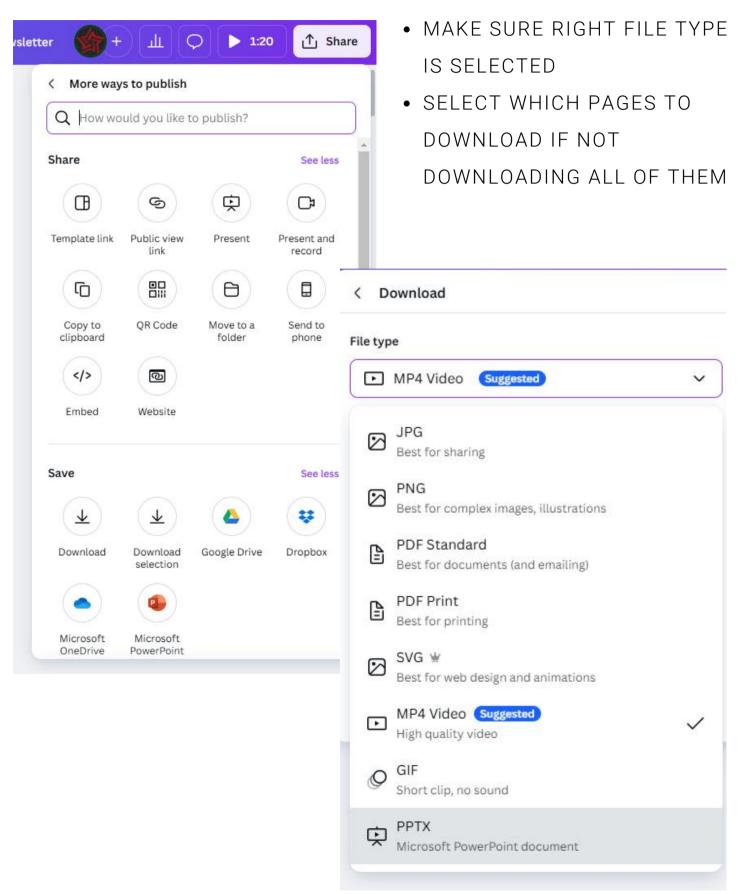

'S NO SHORTAGE OF OPTIONS. IN THIS BLOG POST, WE'LL TAKE A LOOK AT SOME OF THE BEST CANVA APPS TO HELP YOU SUPERCHARGE YOUR DESIGN EXPERIENCE

TOP APPS: BULK CREATE QR CODE LOTTIEFILES GOOGLE MAPS CHARACTER BUILDER APP SMART MOCK UPS FLIPPING BOOK/HEYZINE TEXT TO IMAGE BRANDFETCH INSTAGRAM

ing par

Pacific Corporation NMLS #1850

ion of American I

NERS



AUDIO:

ADDING AUDIO TRACKS AND SOUND

PICK AUDIO TRACKS OR SOUND EFFECTS FROM THE AUDIO TAB, AND ADD THEM TO YOUR DESIGNS. YOU CAN ALSO UPLOAD AND USE YOUR OWN FILES.

YOU CAN ADD AND LAYER UP TO 50 AUDIO TRACKS TO YOUR DESIGN. IF YOUR DESIGN HAS MORE THAN 50 TRACKS, PLEASE SPLIT YOUR DESIGN BY <u>DUPLICATING IT</u> AND <u>DELETING OTHER PAGES</u>.

VIDEO:

SEARCH ALREADY DONE VIDEO, UPLOAD YOUR OWN OR RECORD.



# SHARING YOUR WORK:



DOWNLOAD:

\_\_\_\_\_

## DRFAMIAB





1 get pre qualifed today for your first home

Just now





| UNDO              | CTRL+Z           |
|-------------------|------------------|
| REDO              | CTRL+Y           |
| SAVE              | CTRL+S           |
| SELECT ALL        | CTRL + A         |
| ADD TEXT          | Т                |
| ADD RECTANGLE     | R                |
| ADD LINE          | L                |
| ADD CIRCLE        | С                |
| ADD LINK          | CTRL + K         |
| ADD EMPTY PAGE    | CTRL + ENTER     |
| DELETE EMPTY PAGE | CTRL + BACKSPACE |
| NAVIGATE TOOLBAR  | CTRL +F1         |
| MAGIC ASSISTANT   | ?                |
| GROUP ELEMENTS    | CTRL + G         |

| UNGROUP ELEMENTS    | CTRL + SHIFT + G |
|---------------------|----------------