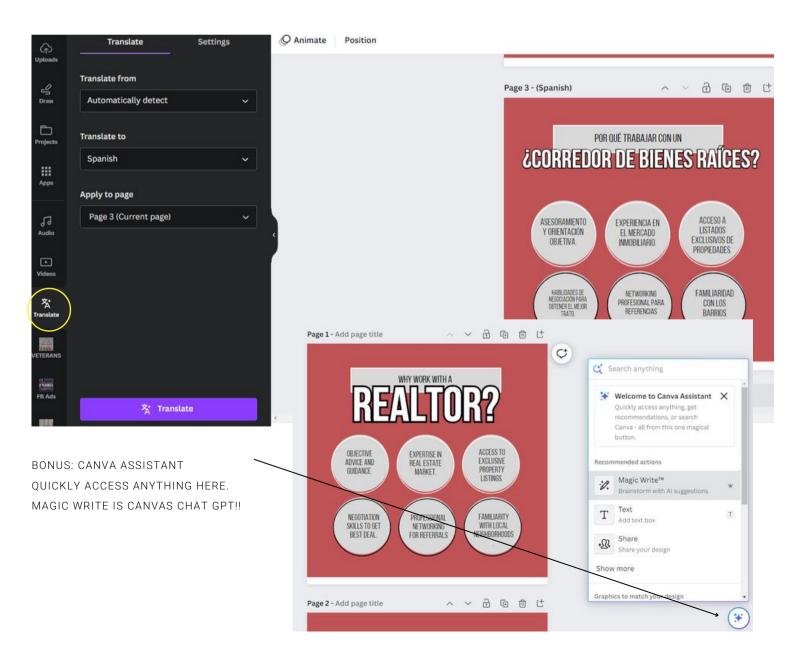

NG WITH YOUR TEAM, THERE'S NO SHORTAGE OF OPTIONS. IN THIS BLOG POST, WE'LL TAKE A LOOK AT SOME OF THE BEST CANVA APPS TO HELP YOU SUPERCHARGE YOUR DESIGN EXPERIENCE

TOP APPS: BULK CREATE QR CODE LOTTIEFILES GOOGLE MAPS CHARACTER BUILDER APP SMART MOCK UPS FLIPPING BOOK/HEYZINE TEXT TO IMAGE BRANDFETCH INSTAGRAM

ing par

Pacific Corporation NMLS #1850

ion of American I

NERS



AUDIO:

ADDING AUDIO TRACKS AND SOUND

PICK AUDIO TRACKS OR SOUND EFFECTS FROM THE AUDIO TAB, AND ADD THEM TO YOUR DESIGNS. YOU CAN ALSO UPLOAD AND USE YOUR OWN FILES.

YOU CAN ADD AND LAYER UP TO 50 AUDIO TRACKS TO YOUR DESIGN. IF YOUR DESIGN HAS MORE THAN 50 TRACKS, PLEASE SPLIT YOUR DESIGN BY <u>DUPLICATING IT</u> AND <u>DELETING OTHER PAGES</u>.

VIDEO:

SEARCH ALREADY DONE VIDEO, UPLOAD YOUR OWN OR RECORD.



# SHARING YOUR WORK:



DOWNLOAD:

\_\_\_\_\_

## DRFAMIAB





1 get pre qualifed today for your first home

Just now





| UNDO              | CTRL+Z           |
|-------------------|------------------|
| REDO              | CTRL+Y           |
| SAVE              | CTRL+S           |
| SELECT ALL        | CTRL + A         |
| ADD TEXT          | Т                |
| ADD RECTANGLE     | R                |
| ADD LINE          | L                |
| ADD CIRCLE        | С                |
| ADD LINK          | CTRL + K         |
| ADD EMPTY PAGE    | CTRL + ENTER     |
| DELETE EMPTY PAGE | CTRL + BACKSPACE |
| NAVIGATE TOOLBAR  | CTRL +F1         |
| MAGIC ASSISTANT   | ?                |
| GROUP ELEMENTS    | CTRL + G         |

| UNGROUP ELEMENTS    | CTRL + SHIFT + G |
|--------------