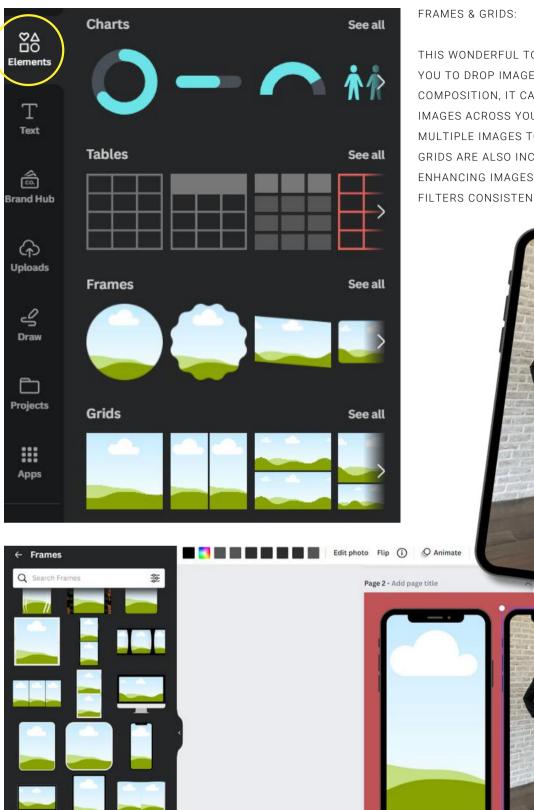

(0)

THIS WONDERFUL TOOL ACTS LIKE A FRAME FOR YOU TO DROP IMAGES INTO. IN TERMS OF COMPOSITION, IT CAN BE USED TO STRETCH IMAGES ACROSS YOUR ENTIRE DESIGN, PLACE MULTIPLE IMAGES TOGETHER OR CROP IMAGES. GRIDS ARE ALSO INCREDIBLY USEFUL FOR ENHANCING IMAGES AND APPLYING UNIQUE FILTERS CONSISTENTLY.