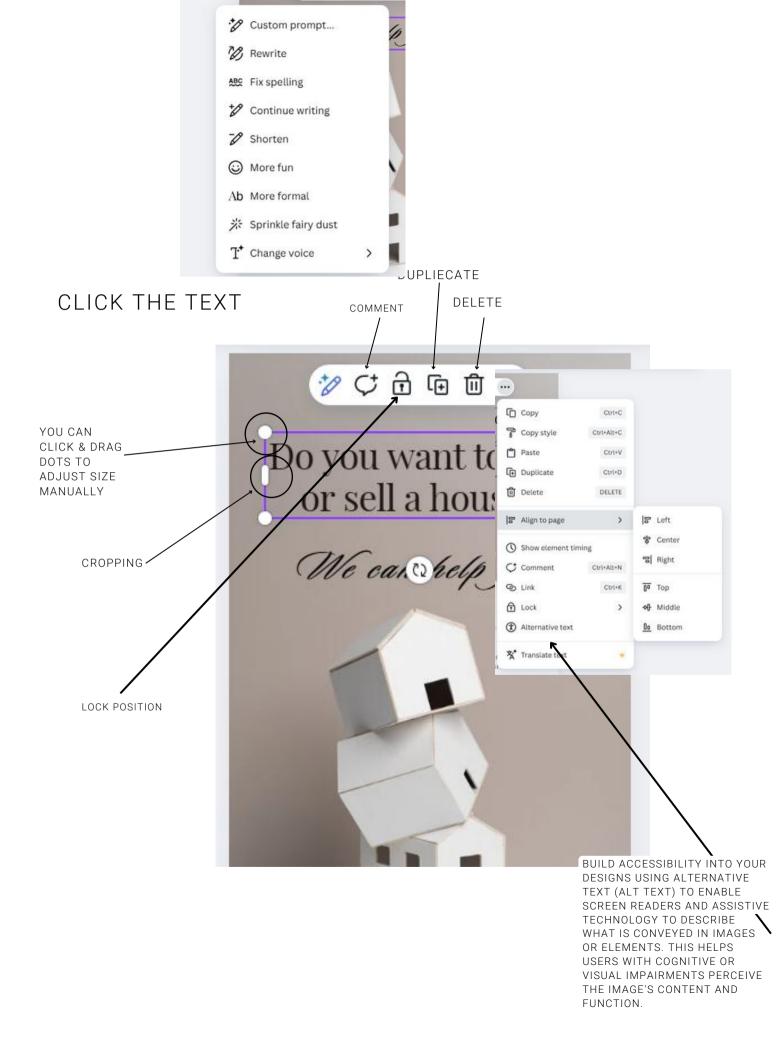

### THE TEMPLATE WILL BE IN THE ART BOARD CLICK THE BACKGROUND

**?** This will copy a style and add to what you click.