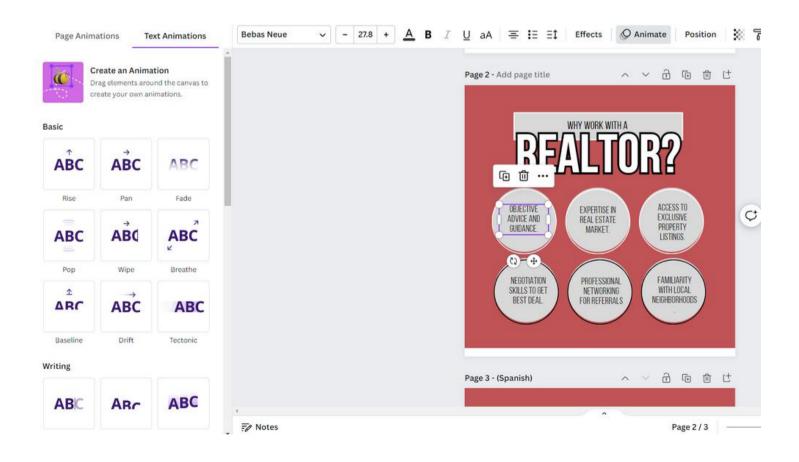

| Effects    |        |         | Bebas Neue | • | - 27.8 | + <u>A</u> | BI | U aA ≡ ⋮∃ ∃‡ Effec      | ts 🖉 Anir                       | mate Positio                               |
|------------|--------|---------|------------|---|--------|------------|----|-------------------------|---------------------------------|--------------------------------------------|
| Style      |        |         |            |   |        |            |    | Page 2 - Add page title | ~ ~                             |                                            |
| Ag         | Ag     | Ag      |            |   |        |            |    | WEXWO                   | RK WITH A                       | -                                          |
| None       | Shadow | Lift    |            |   |        |            |    |                         |                                 | 99                                         |
| Ag         | Ag     | Ag      |            |   |        |            |    |                         | սաս                             | ng.                                        |
| Hollow     | Splice | Outline |            |   |        |            |    |                         | RTISE IN<br>Estate              | ACCESS TO<br>EXCLUSIVE                     |
| Ag         | Ag     | Ag      |            |   |        |            |    |                         | RKET                            | PROPERTY<br>LISTINGS                       |
| Echo       | Glitch | Neon    |            |   |        |            |    | SKILLS TO GET NET       | ESSIONAL<br>WORKING<br>EFERRALS | FAMILIARITY<br>WITH LOCAL<br>NEIGHBORHOODS |
| Ag         |        |         |            |   |        |            |    |                         |                                 |                                            |
| Background |        |         |            |   |        |            |    |                         |                                 |                                            |
| Shape      |        |         |            |   |        |            |    | Page 3 - (Spanish)      | <b>^</b> ~                      | ê @ @                                      |
| ABCD       | ABCD   |         | Notes      |   |        |            |    |                         | •                               | Page 2 / 3                                 |