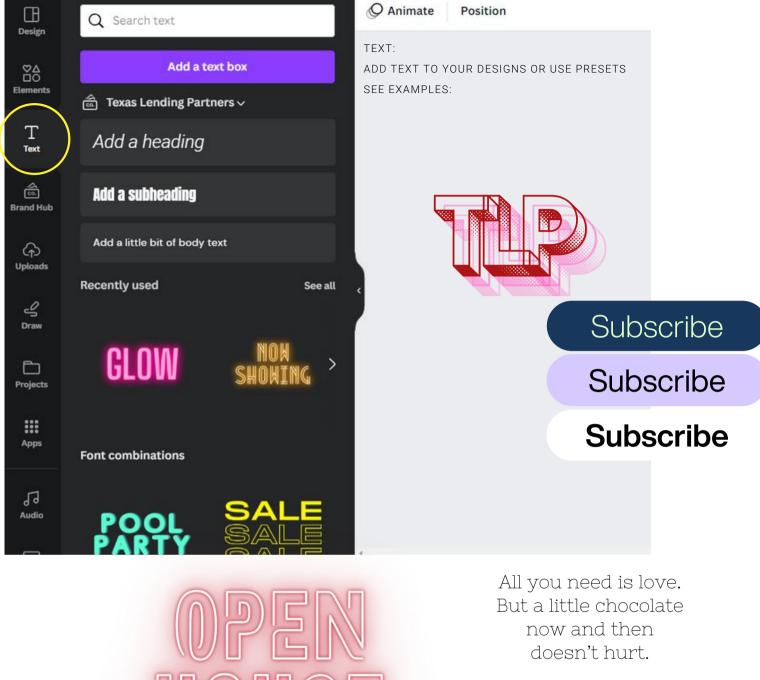

### CLICK THE TEXT AND AT THE TOP THESE ARE THE EDITS YOU CAN MAKE DOUBLE-CLICK TO CHANGE WHAT THE TEXT SAYS

| Roboto 🗸  | FONT SELECTION<br>CHOOSE YOUR FONT FROM HERE                               |
|-----------|----------------------------------------------------------------------------|
| - 27 +    | FONT SIZE<br>CHOOSE YOUR FONT SIZE FROM HERE                               |
| A         | FONT COLOR<br>CHOOSE YOUR FONT COLOR FROM HERE                             |
| BIU       | FONT STYLE<br>BOLD, ITALICIZE OR UNDERLINE YOUR TEXT                       |
| aA        | CASE SETTING<br>TURN ON UPPER CASE TO AUTO CAPITALIZE ALL SELECTED TEXT    |
| E.        | FONT ALIGNMENT<br>CHOOSE FROM LEFT, MIDDLE, RIGHT OR JUSTIFIED ALIGNMENT   |
| IE        | BULLINTIN POINTS<br>CHOOSE FROM NONE, DOTS OR NUMBERS                      |
| ≡ĭ        | LETTER SPACING + LINE HEIGHT<br>ADJUST THE SPACE BETWEEN LETTERS AND LINES |
| Effects   | FONT EFFECTS<br>SPECIAL EFFECTS LIKE CURVED TEXT                           |
| O Animate | ANIMATE<br>MAKE YOUR TEXT MOVE                                             |
| Position  | POSITION<br>ARRANGE TEXT                                                   |
| 🐹 🍞 🔂 AI  | DJUST TRANSPARENCY   COPY STYLE   LOCK                                     |