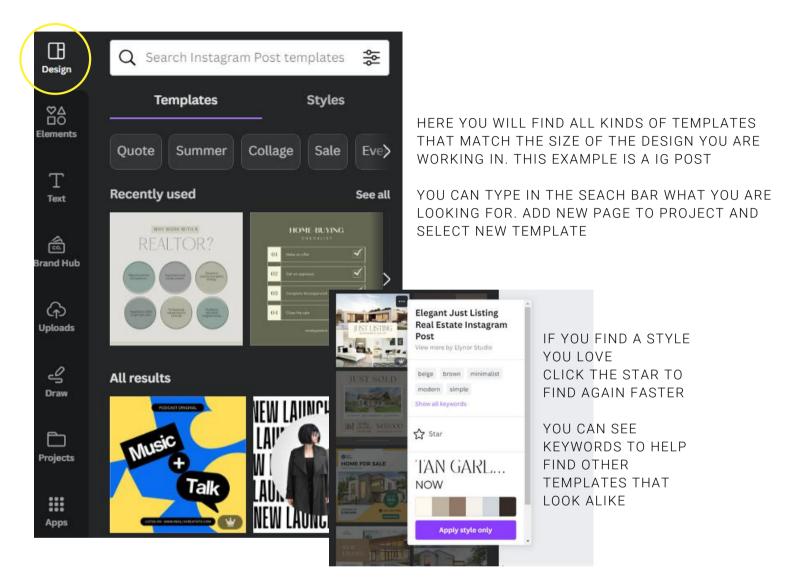

\_\_\_\_\_

FROM THE HOME SCREEN CLICK TEMPLATES AT THE TOP SEACH BAR TYPE WHAT YOU ARE LOOKING FOR CLICK ON THE TEMPLATE YOU WANT TO EDIT SELECT CUSTOMIZE THIS TEMPLATE

# CLICK ON THE TEMPLATE YOU WANT TO EDIT SELECT CUSTOMIZE THIS TEMPLATE