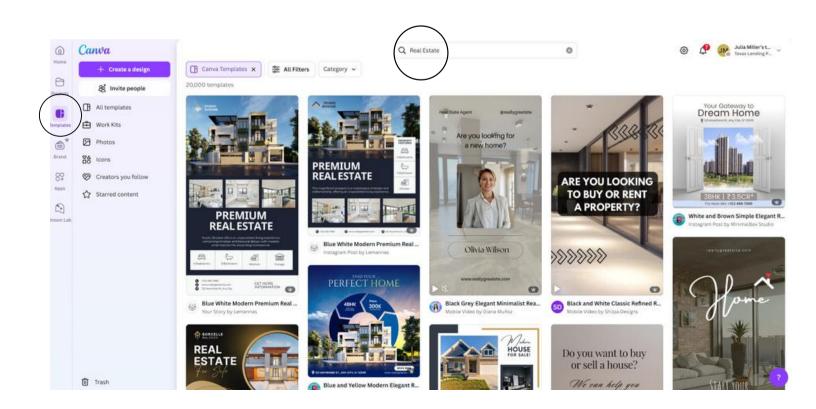

\_\_\_\_\_

FROM THE HOME SCREEN CLICK TEMPLATES AT THE TOP SEACH BAR TYPE WHAT YOU ARE LOOKING FOR CLICK ON THE TEMPLATE YOU WANT TO EDIT SELECT CUSTOMIZE THIS TEMPLATE