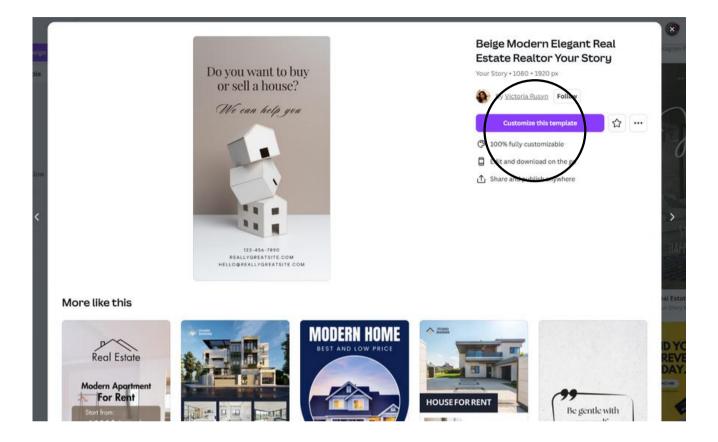

\_\_\_\_\_

FROM THE HOME SCREEN CLICK TEMPLATES AT THE TOP SEACH BAR TYPE WHAT YOU ARE LOOKING FOR CLICK ON THE TEMPLATE YOU WANT TO EDIT SELECT CUSTOMIZE THIS TEMPLATE

# CLICK ON THE TEMPLATE YOU WANT TO EDIT SELECT CUSTOMIZE THIS TEMPLATE