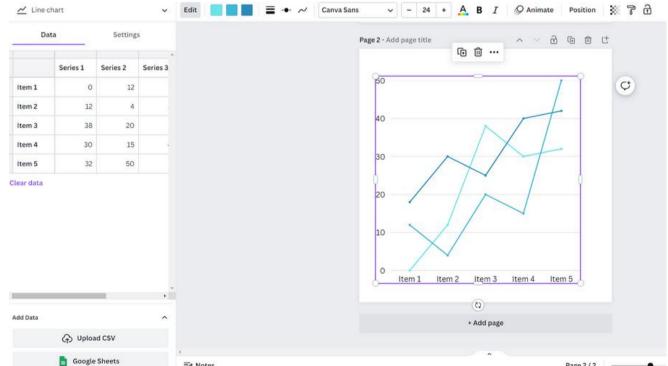

# DASHBOARD ON THE LEFT

CHARTS:

YOU CAN ADD NUMBERS AND CHARTS WILL ADJUST ON ITS OWN

YOU CAN UPLOAD CSV FILE OR GOOGLE SHEETS FILE

YOU CAN EDIT COLORS AND SIZES

Notes

Page 2 / 2 -.

| Double | Click | Box  |
|--------|-------|------|
| to     | add   | your |
| Text   |       |      |
|        |       |      |