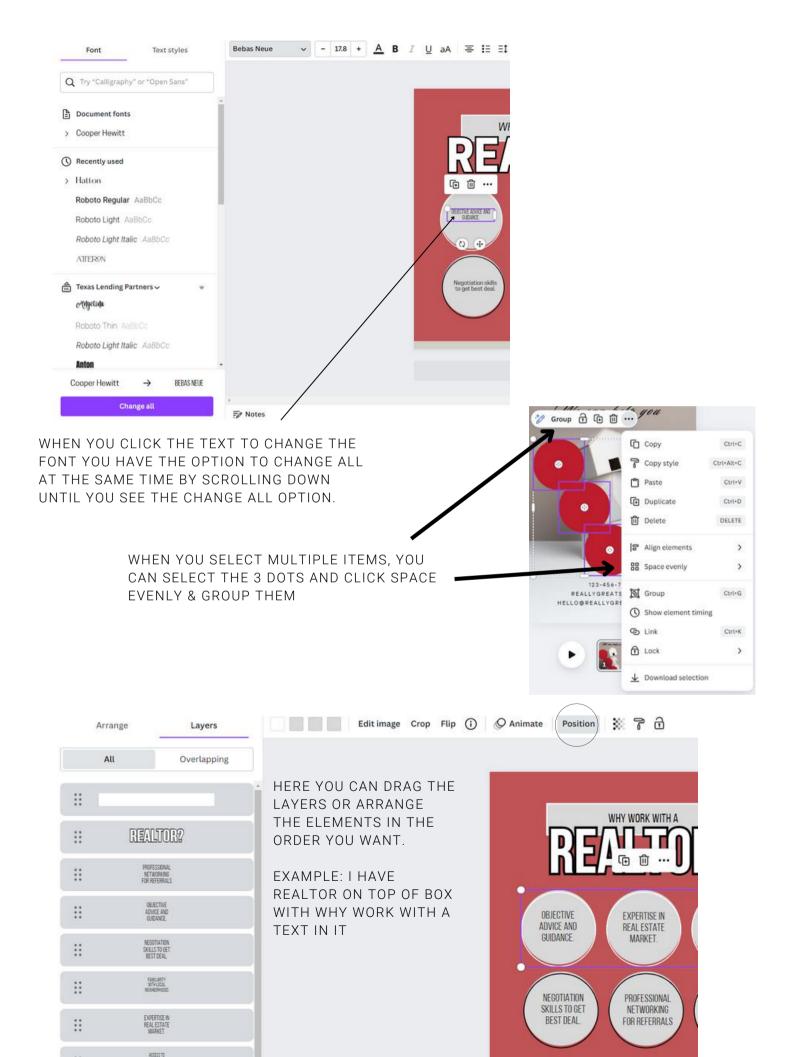

| Effects    |        |         | Bebas Neue | • | - 27.8 | + <u>A</u> | BI | U aA ≡ ⋮∃ ∃‡ Effec      | ts 🖉 Anir                       | mate Positio                               |
|------------|--------|---------|------------|---|--------|------------|----|-------------------------|---------------------------------|--------------------------------------------|
| Style      |        |         |            |   |        |            |    | Page 2 - Add page title | ~ ~                             |                                            |
| Ag         | Ag     | Ag      |            |   |        |            |    | WEXWO                   | RK WITH A                       | -                                          |
| None       | Shadow | Lift    |            |   |        |            |    |                         |                                 | 99                                         |
| Ag         | Ag     | Ag      |            |   |        |            |    |                         | սաս                             | ng.                                        |
| Hollow     | Splice | Outline |            |   |        |            |    |                         | RTISE IN<br>Estate              | ACCESS TO<br>EXCLUSIVE                     |
| Ag         | Ag     | Ag      |            |   |        |            |    |                         | RKET                            | PROPERTY<br>LISTINGS                       |
| Echo       | Glitch | Neon    |            |   |        |            |    | SKILLS TO GET NET       | ESSIONAL<br>WORKING<br>EFERRALS | FAMILIARITY<br>WITH LOCAL<br>NEIGHBORHOODS |
| Ag         |        |         |            |   |        |            |    |                         |                                 |                                            |
| Background |        |         |            |   |        |            |    |                         |                                 |                                            |
| Shape      |        |         |            |   |        |            |    | Page 3 - (Spanish)      | <b>^</b> ~                      | ê @ @                                      |
| ABCD       | ABCD   |         | Notes      |   |        |            |    |                         | •                               | Page 2 / 3                                 |