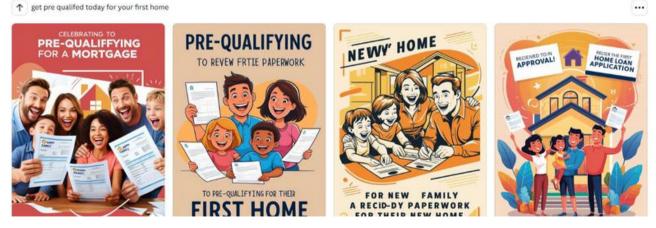

## DRFAMIAB

1 get pre qualifed today for your first home

Just now

| UNDO              | CTRL+Z           |
|-------------------|------------------|
| REDO              | CTRL+Y           |
| SAVE              | CTRL+S           |
| SELECT ALL        | CTRL + A         |
| ADD TEXT          | Т                |
| ADD RECTANGLE     | R                |
| ADD LINE          | L                |
| ADD CIRCLE        | С                |
| ADD LINK          | CTRL + K         |
| ADD EMPTY PAGE    | CTRL + ENTER     |
| DELETE EMPTY PAGE | CTRL + BACKSPACE |
| NAVIGATE TOOLBAR  | CTRL +F1         |
| MAGIC ASSISTANT   | ?                |
| GROUP ELEMENTS    | CTRL + G         |