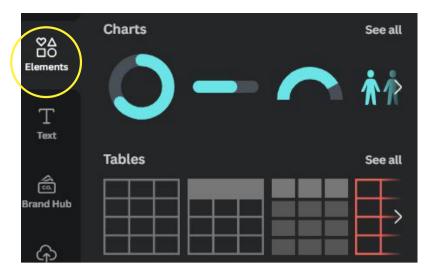

# DASHBOARD ON THE LEFT

CHARTS:

YOU CAN ADD NUMBERS AND CHARTS WILL ADJUST ON ITS OWN

YOU CAN UPLOAD CSV FILE OR GOOGLE SHEETS FILE

YOU CAN EDIT COLORS AND SIZES

Notes

Page 2 / 2 -.

| Double | Click | Box  |
|--------|-------|------|
| to     | add   | your |
| Text   |       |      |
|        |       |      |

TABLES

| -   |                    |            |
|-----|--------------------|------------|
| 6   | Сору               | Ctrl+C     |
| 7   | Copy style         | Ctrl+Alt+C |
| ٢   | Paste              | Ctrl+V     |
| 6   | Duplicate          | Ctrl+D     |
| Ŵ   | Delete             | DELETE     |
| 8   | Align to page      | >          |
| ¢   | Comment            | Ctrl+Alt+N |
| 9   | Link               | Ctrl+K     |
| 6   | Lock               | >          |
| €   | Alternative text   |            |
| 11. | Detach image       |            |
| Ô   | Apply colors to pa | ge         |