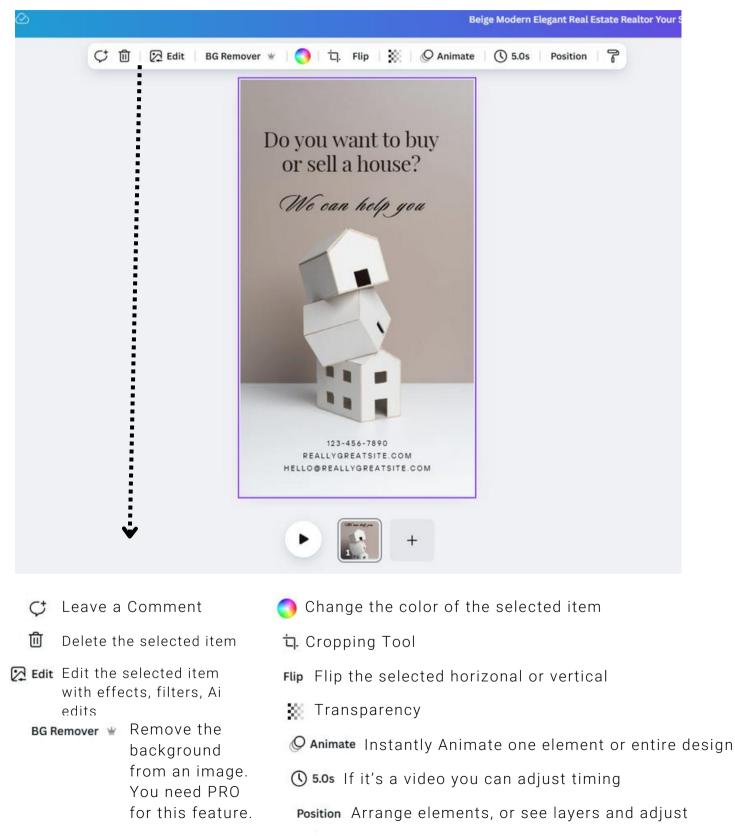

### CLICK THE TEXT AND AT THE TOP THESE ARE THE EDITS YOU CAN MAKE DOUBLE-CLICK TO CHANGE WHAT THE TEXT SAYS

| Roboto 🗸  | FONT SELECTION<br>CHOOSE YOUR FONT FROM HERE                               |
|-----------|----------------------------------------------------------------------------|
| - 27 +    | FONT SIZE<br>CHOOSE YOUR FONT SIZE FROM HERE                               |
| A         | FONT COLOR<br>CHOOSE YOUR FONT COLOR FROM HERE                             |
| BIU       | FONT STYLE<br>BOLD, ITALICIZE OR UNDERLINE YOUR TEXT                       |
| aA        | CASE SETTING<br>TURN ON UPPER CASE TO AUTO CAPITALIZE ALL SELECTED TEXT    |
| E.        | FONT ALIGNMENT<br>CHOOSE FROM LEFT, MIDDLE, RIGHT OR JUSTIFIED ALIGNMENT   |
| IE        | BULLINTIN POINTS<br>CHOOSE FROM NONE, DOTS OR NUMBERS                      |
| ≡ĭ        | LETTER SPACING + LINE HEIGHT<br>ADJUST THE SPACE BETWEEN LETTERS AND LINES |
| Effects   | FONT EFFECTS<br>SPECIAL EFFECTS LIKE CURVED TEXT                           |
| O Animate | ANIMATE<br>MAKE YOUR TEXT MOVE                                             |
| Position  | POSITION<br>ARRANGE TEXT                                                   |
| 🐹 🍞 🔂 AI  | DJUST TRANSPARENCY   COPY STYLE   LOCK                                     |