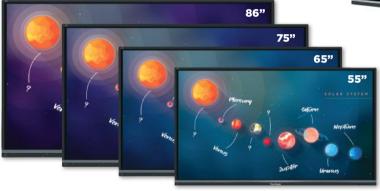

## Sizes 55" - 86"

from \$3564 for the 55" excluding install and freight

to \$8520 for the 86" excluding install and freight

Get in touch with your EF Territory Account Manager for more information and to book a demonstration.