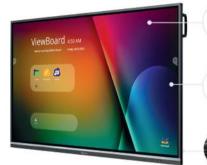

# **ViewBoard® Interactive Displays**

## **ViewSonic® IFP50-5 Series**

Connect. Collaborate. Create.

We're excited to be collaborating with ViewSonic to bring you the ViewSonic® IFP50-5 Series Interactive Displays.

Designed to help classrooms connect, collaborate and create, the newly upgraded IFP50 series of interactive displays delivers exactly what you need to drive engagement, energise and motivate students, and make teaching more fun.

Featuring state-of-the-art touch display technology, ViewBoard interactive displays deliver an ultra-smooth, natural handwriting experience. With stunning 4K resolution, upgradeable slot-in PC options, and secure myViewBoard® software, these interactive displays offer a customisable, secure, and future-proof whiteboarding solution for any classroom or huddle space.