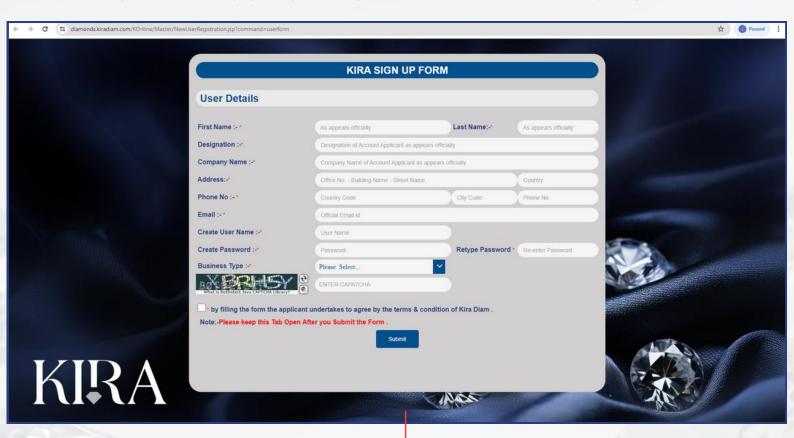

# FILL IN THE **SIGN-UP FORM** WITH ALL REQUIRED DETAILS. CREATE YOUR OWN USERNAME AND PASSWORD