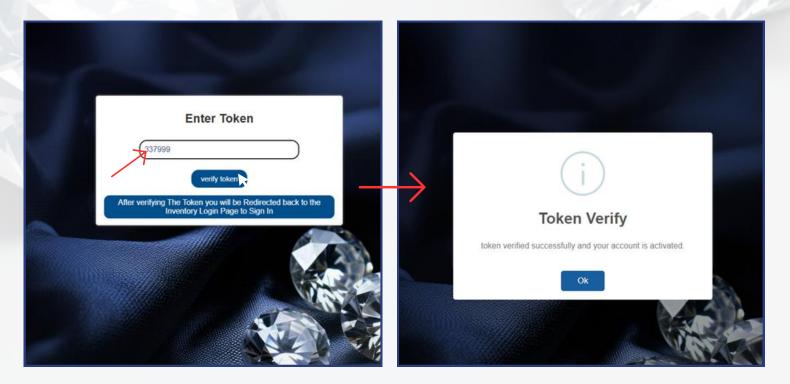

#### ENTER & VERIFY THE TOKEN NUMBER ON THE PORTAL

# STEP 6

AFTER VERIYFYING THE TOKEN YOU WILL BE **REDIRECTED** TO THE LOGIN PAGE!

YOU CAN SIGN-IN USING YOUR CREATED USERNAME AND PASSWORD