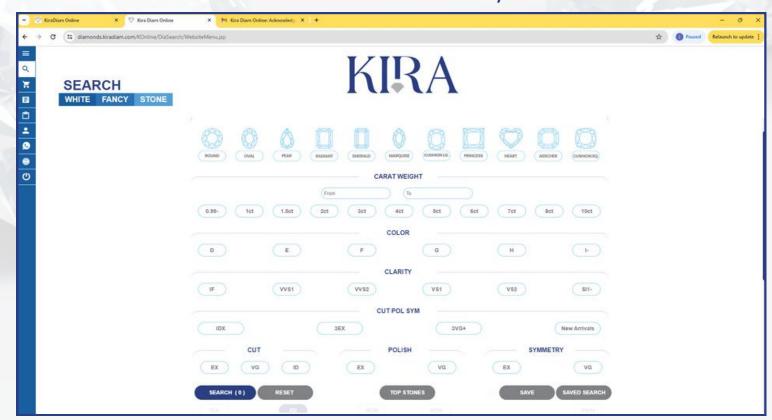

# 

CONGRATULATIONS! YOU ARE NOW SIGNED IN & CAN VIEW KIRA'S FULL CERTIFIED INVENTORY OF OVER 110,000+ STONES LIVE!