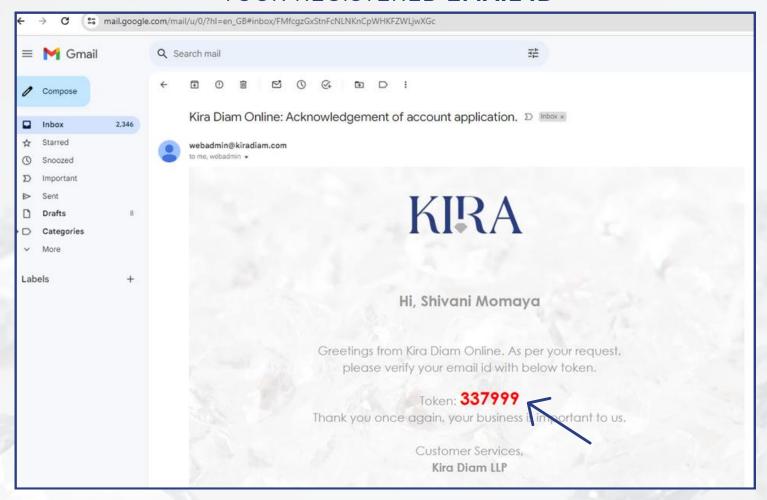

### UPON PRESSING OK, A **6 DIGIT TOKEN NUMBER** WILL BE SENT TO YOUR REGISTERED **EMAIL ID**