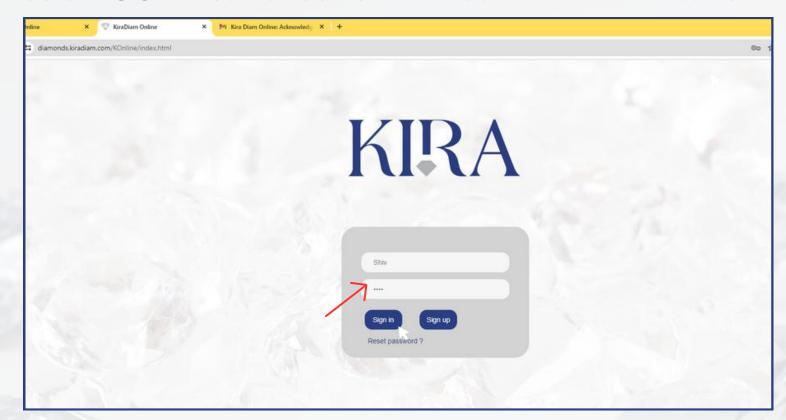

# STEP 6

AFTER VERIYFYING THE TOKEN YOU WILL BE **REDIRECTED** TO THE LOGIN PAGE!

YOU CAN SIGN-IN USING YOUR CREATED USERNAME AND PASSWORD

# 

CONGRATULATIONS! YOU ARE NOW SIGNED IN & CAN VIEW KIRA'S FULL CERTIFIED INVENTORY OF OVER 110,000+ STONES LIVE!