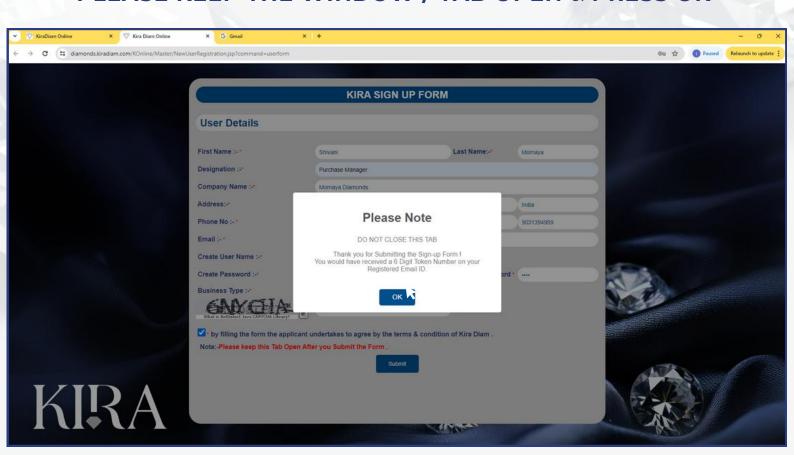

# UPON SUBMITTING THE FORM, PLEASE KEEP THE WINDOW / TAB OPEN & PRESS OK

### UPON PRESSING OK, A **6 DIGIT TOKEN NUMBER** WILL BE SENT TO YOUR REGISTERED **EMAIL ID**