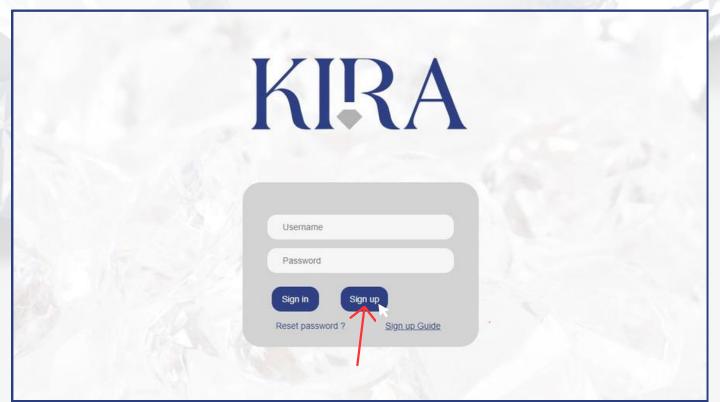

WORLD'S LARGEST GROWER OF CVD LAB GROWN DIAMONDS



# 

VISIT OUR WEBSITE - **WWW.KIRADIAM.COM** AND CLICK ON THE "**INVENTORY"** TAB ON THE TOP RIGHT SECTION OF THE PAGE



# 

CLICK ON THE SIGN-UP BUTTON





# FILL IN THE **SIGN-UP FORM** WITH ALL REQUIRED DETAILS. CREATE YOUR OWN USERNAME AND PASSWORD



# UPON SUBMITTING THE FORM, PLEASE KEEP THE WINDOW / TAB OPEN & PRESS OK





### UPON PRESSING OK, A **6 DIGIT TOKEN NUMBER** WILL BE SENT TO YOUR REGISTERED **EMAIL ID**



# 

#### ENTER & VERIFY THE TOKEN NUMBER ON THE PORTAL



# STEP 6

AFTER VERIYFYING THE TOKEN YOU WILL BE **REDIRECTED** TO THE LOGIN PAGE!

YOU CAN SIGN-IN USING YOUR CREATED USERNAME AND PASSWORD



# 

CONGRATULATIONS! YOU ARE NOW SIGNED IN & CAN VIEW KIRA'S FULL CERTIFIED INVENTORY OF OVER 110,000+ STONES LIVE!



# KIRA

# HAPPY BROWSING SIGN-UP INCOM! TO VIEW 150,000+ CVD STONES

www.kiradiam.com

In case of any Overies Contact Us