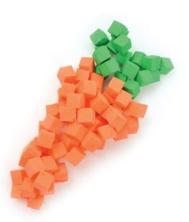

#### CONTENTS

Introducing FidlBitz, the revolutionary foam toy cube that takes interactivity and creativity to a whole new level and it only sticks to it's self!

Starter Set includes 15g of FidlBitz. Comes in 3 colors: Blue, Green & Purple

#### CONTENTS

Introducing FidlBitz, the revolutionary foam toy cube that takes interactivity and creativity to a whole new level and it only sticks to it's self!

Bag of Bitz includes 30g of FidlBitz. Comes in 2 color assortments: Blue/Gree/Red & Purple/Yellow/Orange

#### CONTENTS

Introducing FidlBitz, the revolutionary foam toy cube that takes interactivity and creativity to a whole new level and it only sticks to it's self!

Deluxe Set includes 60g of FidlBitz 10g each of 6 colors: Blue, Green, Yellow, Orange, Red & Purple