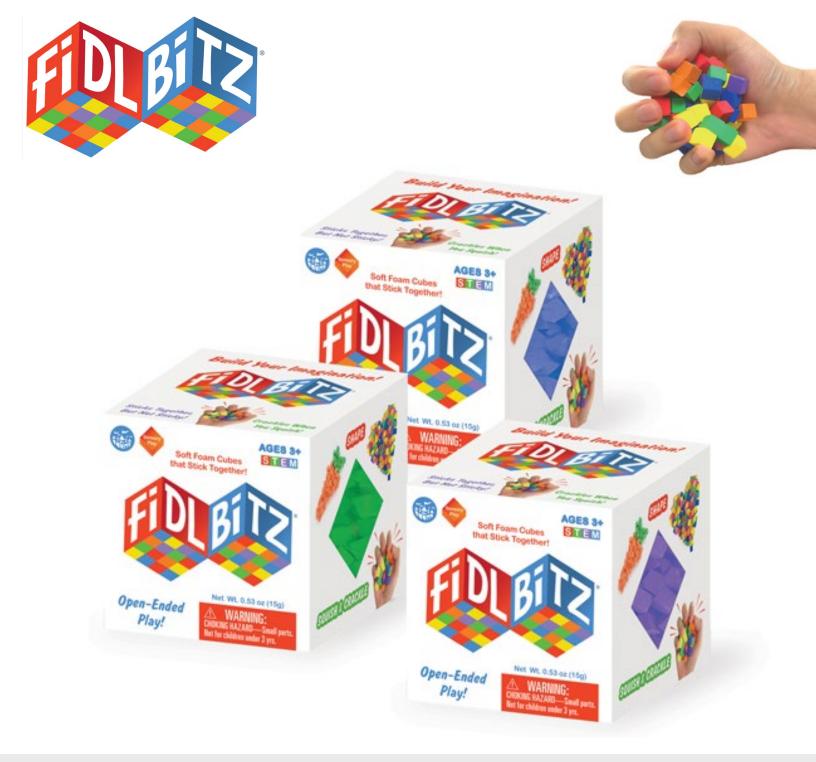

### **FIDLBITZ STARTER SET**

Item#: 286 EAN:010984002860

Case Pack 12/72 Dims (cm): 57 X 29 X 39.5cm

#### CONTENTS

Introducing FidlBitz, the revolutionary foam toy cube that takes interactivity and creativity to a whole new level and it only sticks to it's self!

Starter Set includes 15g of FidlBitz. Comes in 3 colors: Blue, Green & Purple