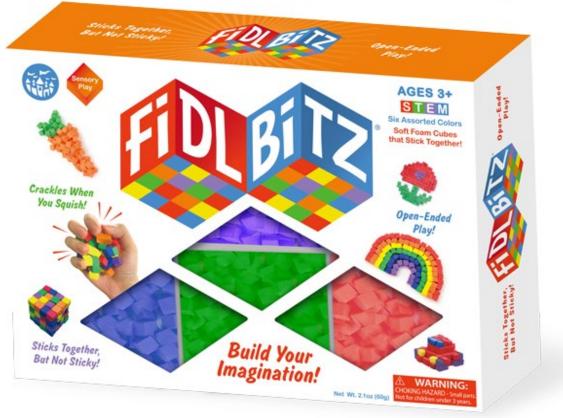

# **FIDLBITZ DELUXE SET**

Item#: 288 EAN:010984002884

Case Pack 6/12 Dims (cm): 43.7 x 32.6 x 42.6cm

#### CONTENTS

Introducing FidlBitz, the revolutionary foam toy cube that takes interactivity and creativity to a whole new level and it only sticks to it's self!

Deluxe Set includes 60g of FidlBitz 10g each of 6 colors: Blue, Green, Yellow, Orange, Red & Purple