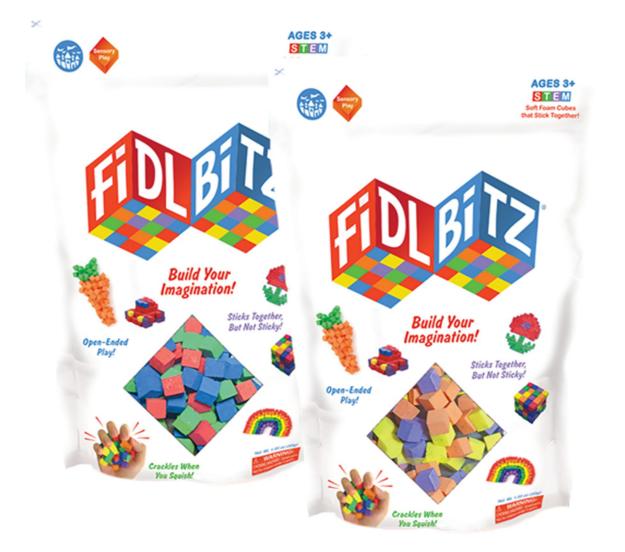

# **FIDLBITZ BAG of BITZ**

Item#: 287 EAN:010984002877

Case Pack 6/24 Dims (cm): 62 x 44 x 22cm

#### CONTENTS

Introducing FidlBitz, the revolutionary foam toy cube that takes interactivity and creativity to a whole new level and it only sticks to it's self!

Bag of Bitz includes 30g of FidlBitz. Comes in 2 color assortments: Blue/Gree/Red & Purple/Yellow/Orange