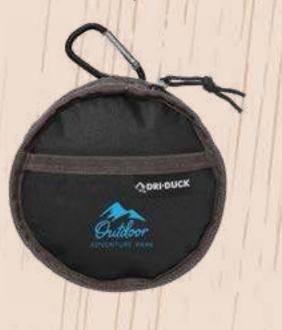

#### DRI DUCK PACKABLE PET DISH

This handy custom printed pet travel bowl is created with water-resistant lining and can be easily packed away when not in use due to its collapsible design.

Created with a water-resistant lining

Bowls collapse and zip for easy portability

Handy aluminum carabiner for easy transportation

Created with a front pocket for extras