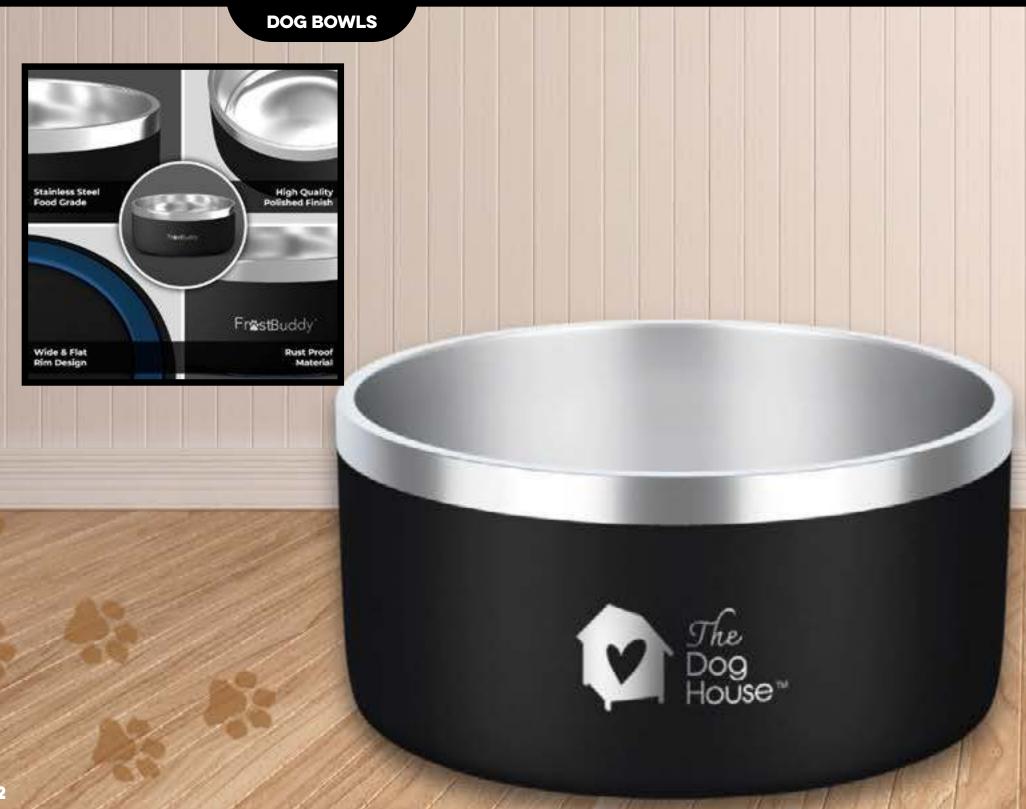

#### **DOG BOWLS**

### DOG FOOD BOWL

We love our pets and they love their food, so give the gift of convenience with this promotional Dog Food Bowl for your next event!

Promote your brand on this handy pet bowl!

Give pet owners something useful

This item is available in lots of 100 per colour

8" diameter widest part 3 cup capacity

A great promotional option for pet stores and shelters!

**DOG BOWLS** 