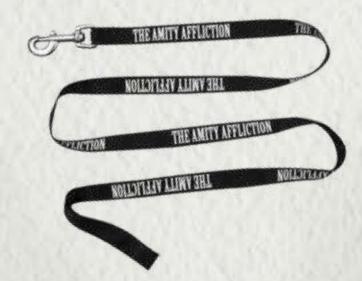

#### CUSTOM LEADS

These custom pet leads are extremely durable due to the nylon material and heavy duty stitching used to make them. Customize your order of pet leads to any length that is suitable to your specific needs.

Available in 20mm or 25mm widths

Ideal for promoting local vets, pet food stores and animal shelters

Features dye sublimation, allowing for unlimited creative potential that won't flake off or wash away in the rain

Included Fittings: Heavy duty 'G' clip