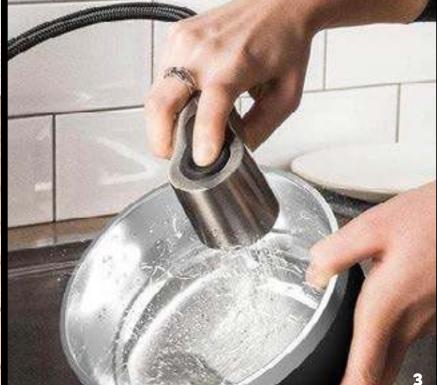

#### **FROST BUDDY** 640Z BOWL

Get involved with the growing world of luxury branded pet supplies and give those pet lovers you know great quality pet rewards from your business with this stylish pet bowl. This promotional pet bowl is rust and odour-proof and easy to clean

Made from double-wall vacuum-insulated stainless steel

Features a handy non-slip rubber bottom

Rust proof and odour proof

Created with a durable powder coat exterior

Laser engraving available for a more lasting form of branding!