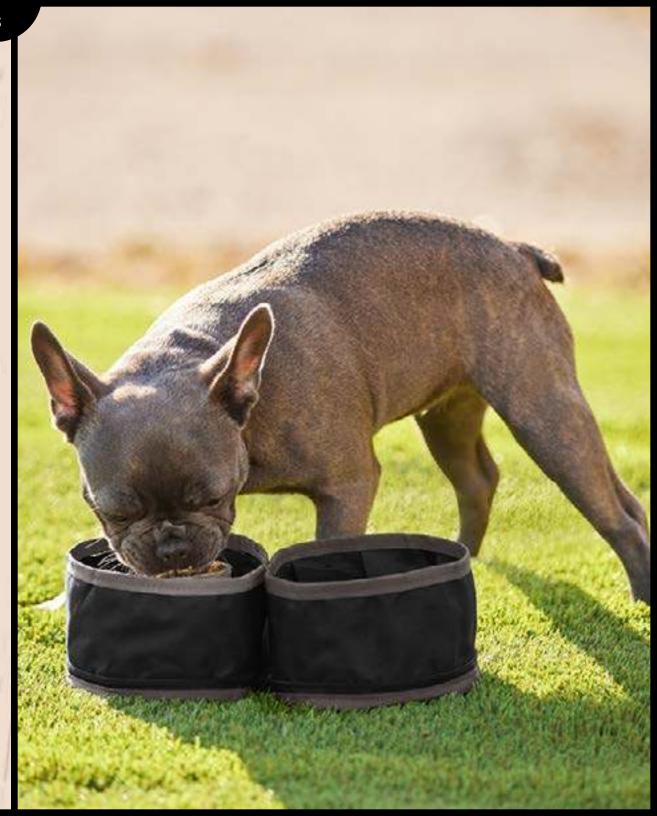

## COLLAPSIBLE PET BOWL

Collapsible Pet Bowl with 2" Carabiner bowls offer a chance to look after our beloved pets when on the move, making them a handy item for walkies and travelling!

Keep your pet hydrated or fed when you are on the go!

Say goodbye to awkward to carry bowls

CPSIA & Prop 65 compliant

Matching coloured carabiner for your bowl choice

Carabiner makes transportation easier, great for long walks