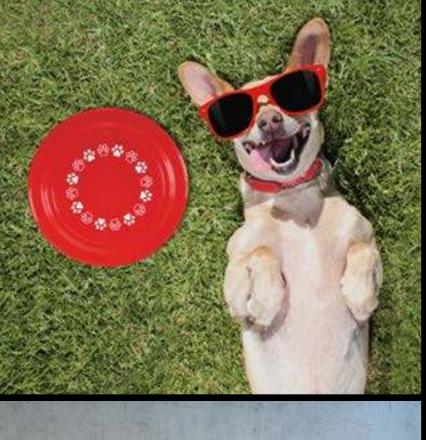

#### FIDO FRIENDLY FLYER

This Fido Friendly Flyer is perfect for you and your furry friend at the park or beach! Vibrant and easy to notice, great for brand visibility

Individual polybagging available at at additional cost (recommended to reduce scuffing)

Made from co-polymer polypropylene

A great option for promoting rescue shelters, doggy daycare services and more!