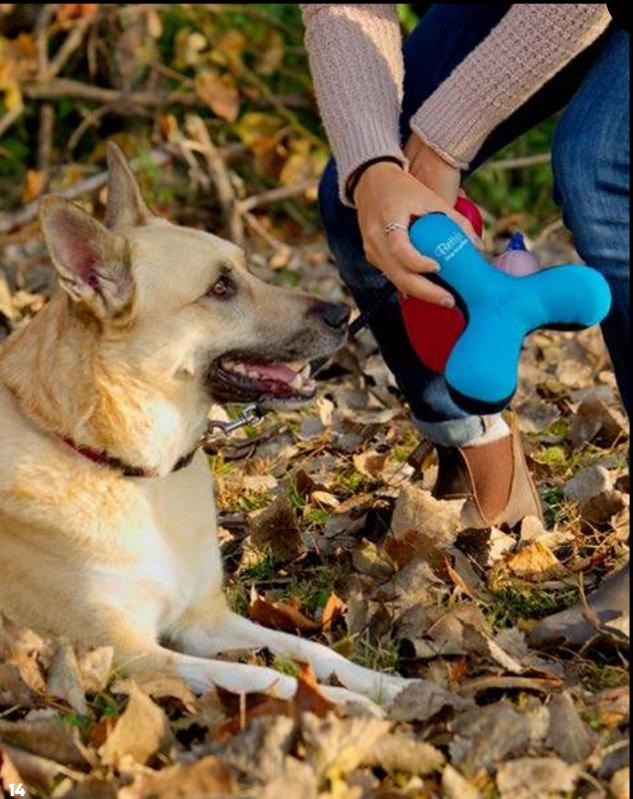

#### CUSTOM LEADS

These custom pet leads are extremely durable due to the nylon material and heavy duty stitching used to make them. Customize your order of pet leads to any length that is suitable to your specific needs.

Available in 20mm or 25mm widths

Ideal for promoting local vets, pet food stores and animal shelters

Features dye sublimation, allowing for unlimited creative potential that won't flake off or wash away in the rain

Included Fittings: Heavy duty 'G' clip