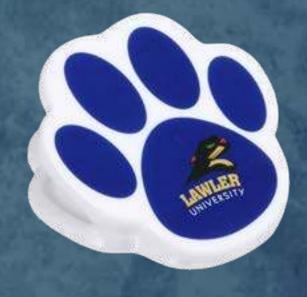

#### MAGNETIC PAW CLIP

Promotional magnet clips are great for the office or at home, making them versatile and useful and this means more chances for your branded item to stay in use and in sight.

A great promotional tool for vets, groomers, pet supply stores and more

Perfect for keeping your brand in sight and on display in offices and homes

Ideal for promoting organization in an adorable way!

Place your logo alongside important paperwork and notes