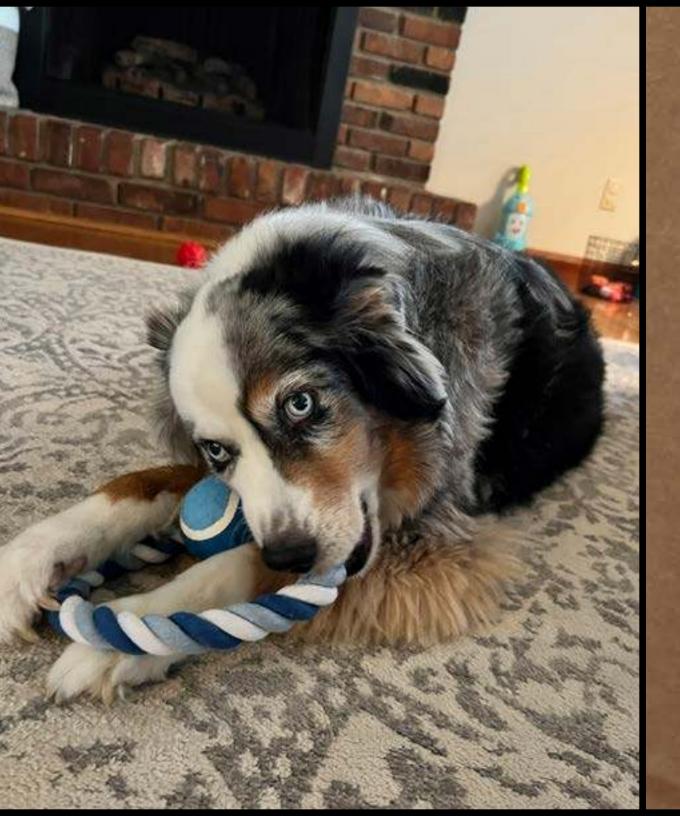

#### **ROPE RING** & BALL TOY

This custom printed dog toy can be thrown for dogs to joyfully chase after...and just maybe bring back to you.

Great for fun games of fetch and interactive play!

Features a ring handle on one end and a tennis ball on the other!

Product recommended for supervised play time only

Made with a cotton rope and a rubber and polyester ball

A great option for pet promotions and giveaways!

6