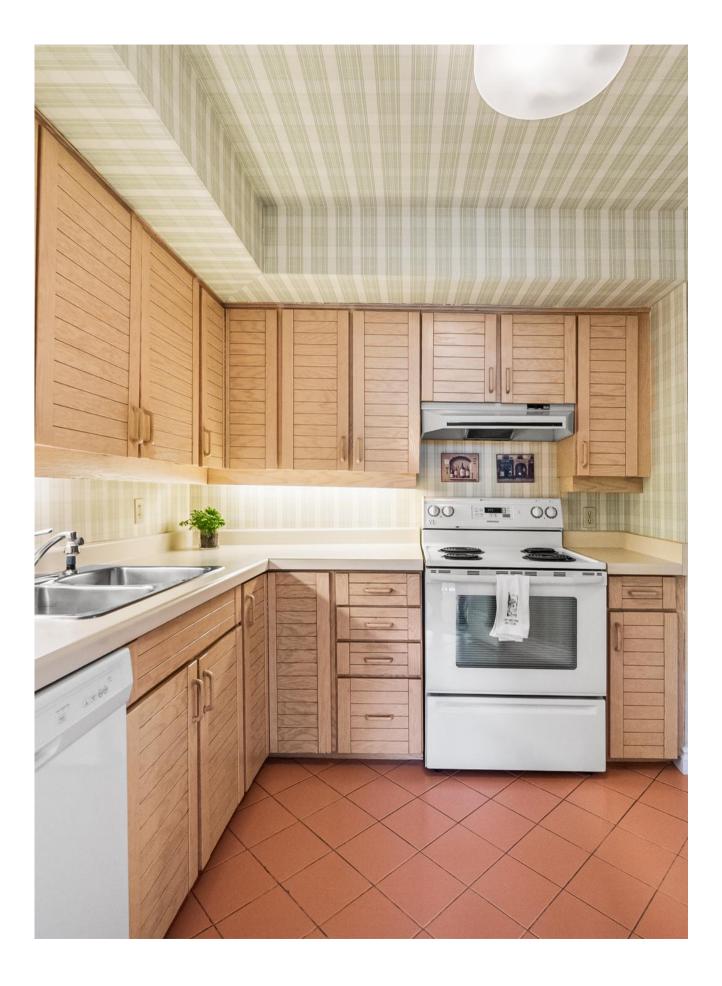

## **KEY FEATURES**

- Upon entering suite 602, you are welcomed by a generous foyer flanked by a triple coat closet, a spacious laundry room, and a utility room with a little additional storage.
- The split plan layout features the primary bedroom overlooking Summerhill Ave. The large primary bedroom has a built-in desk, a walk-through closet, and a five-piece bath.
- Proceeding down the hallway is a convenient three-piece guest bath.
- Next to the guest bath is a large secondary bedroom with a wall of built-in shelving and cabinetry, as well as a double closet.
- The kitchen has ample storage and counter space and is conveniently tucked away for dinner parties,
- The highlight of this unit is the oversized living room drenched in natural sunlight streaming through the wall of bow windows. The electric fireplace and built-in shelving provides a warm, practical ambiance.
- The large dining room connects seamlessly with the living room and kitchen.
- Exceptional Storage: Includes two lockers and ample in-unit storage to meet all your organizational needs.
- Two side-by-side underground parking spots, offering ease and security in the heart of the city.