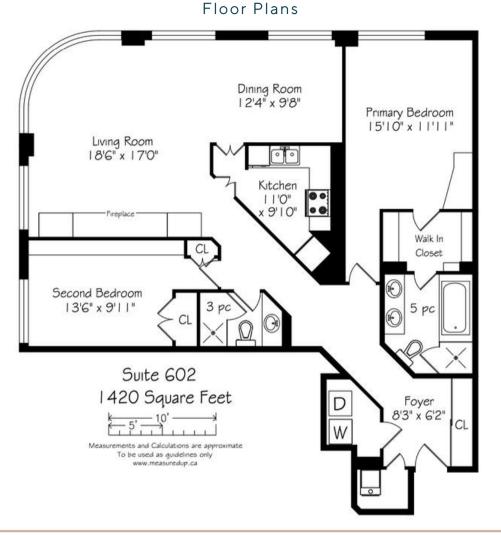

## WELCOME TO UNIT 602 AT 1177 YONGE STREET

An elegant and sun-filled two-bedroom, two-bathroom condo in the highly coveted The Ports. Spanning an impressive 1,420 square feet, this bright and airy space offers a seamless blend of style and functionality in the heart of the vibrant Yonge and Summerhill neighbourhood. With two parking spots, two lockers, and ample storage, this home provides both convenience and comfort. Located steps from top-tier dining, boutique shopping, and Summerhill Station, this is an incredible opportunity to enjoy sophisticated urban living in one of Toronto's most sought-after communities.

## **KEY FEATURES**

- Upon entering suite 602, you are welcomed by a generous foyer flanked by a triple coat closet, a spacious laundry room, and a utility room with a little additional storage.
- The split plan layout features the primary bedroom overlooking Summerhill Ave. The large primary bedroom has a built-in desk, a walk-through closet, and a five-piece bath.
- Proceeding down the hallway is a convenient three-piece guest bath.
- Next to the guest bath is a large secondary bedroom with a wall of built-in shelving and cabinetry, as well as a double closet.
- The kitchen has ample storage and counter space and is conveniently tucked away for dinner parties,
- The highlight of this unit is the oversized living room drenched in natural sunlight streaming through the wall of bow windows. The electric fireplace and built-in shelving provides a warm, practical ambiance.
- The large dining room connects seamlessly with the living room and kitchen.
- Exceptional Storage: Includes two lockers and ample in-unit storage to meet all your organizational needs.
- Two side-by-side underground parking spots, offering ease and security in the heart of the city.