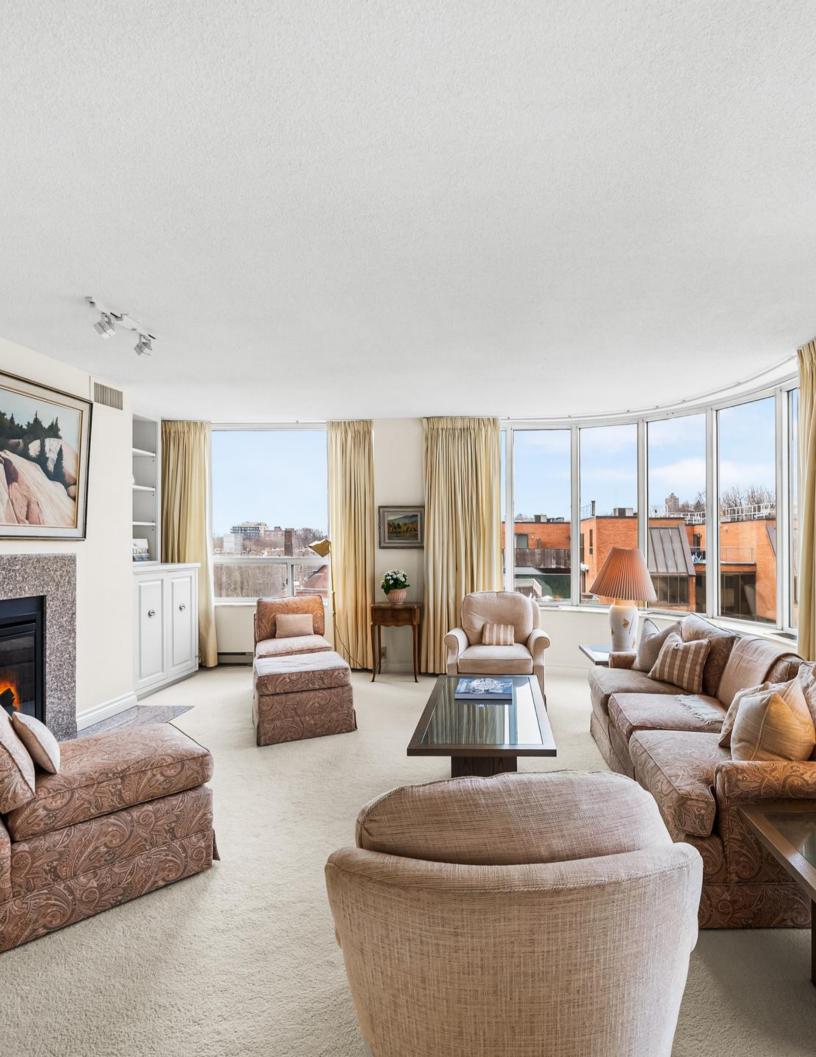

## **KEY FEATURES**

- Upon entering suite 602, you are welcomed by a generous foyer flanked by a triple coat closet, a spacious laundry room, and a utility room with a little additional storage.
- The split plan layout features the primary bedroom overlooking Summerhill Ave. The large primary bedroom has a built-in desk, a walk-through closet, and a five-piece bath.
- Proceeding down the hallway is a convenient three-piece guest bath.
- Next to the guest bath is a large secondary bedroom with a wall of built-in shelving and cabinetry, as well as a double closet.
- The kitchen has ample storage and counter space and is conveniently tucked away for dinner parties,
- The highlight of this unit is the oversized living room drenched in natural sunlight streaming through the wall of bow windows. The electric fireplace and built-in shelving provides a warm, practical ambiance.
- The large dining room connects seamlessly with the living room and kitchen.
- Exceptional Storage: Includes two lockers and ample in-unit storage to meet all your organizational needs.
- Two side-by-side underground parking spots, offering ease and security in the heart of the city.