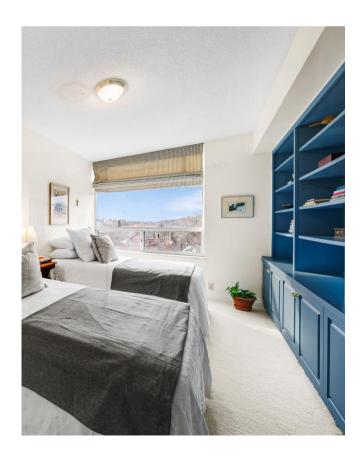

## **KEY FEATURES**

- Upon entering suite 602, you are welcomed by a generous foyer flanked by a triple coat closet, a spacious laundry room, and a utility room with a little additional storage.
- The split plan layout features the primary bedroom overlooking Summerhill Ave. The large primary bedroom has a built-in desk, a walk-through closet, and a five-piece bath.
- Proceeding down the hallway is a convenient three-piece guest bath.
- Next to the guest bath is a large secondary bedroom with a wall of built-in shelving and cabinetry, as well as a double closet.
- The kitchen has ample storage and counter space and is conveniently tucked away for dinner parties,
- The highlight of this unit is the oversized living room drenched in natural sunlight streaming through the wall of bow windows. The electric fireplace and built-in shelving provides a warm, practical ambiance.
- The large dining room connects seamlessly with the living room and kitchen.
- Exceptional Storage: Includes two lockers and ample in-unit storage to meet all your organizational needs.
- Two side-by-side underground parking spots, offering ease and security in the heart of the city.