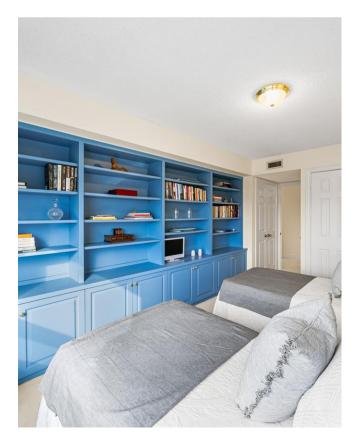

## **KEY FEATURES**

- Upon entering suite 602, you are welcomed by a generous foyer flanked by a triple coat closet, a spacious laundry room, and a utility room with a little additional storage.
- The split plan layout features the primary bedroom overlooking Summerhill Ave. The large primary bedroom has a built-in desk, a walk-through closet, and a five-piece bath.
- Proceeding down the hallway is a convenient three-piece guest bath.
- Next to the guest bath is a large secondary bedroom with a wall of built-in shelving and cabinetry, as well as a double closet.
- The kitchen has ample storage and counter space and is conveniently tucked away for dinner parties,
- The highlight of this unit is the oversized living room drenched in natural sunlight streaming through the wall of bow windows. The electric fireplace and built-in shelving provides a warm, practical ambiance.
- The large dining room connects seamlessly with the living room and kitchen.
- Exceptional Storage: Includes two lockers and ample in-unit storage to meet all your organizational needs.
- Two side-by-side underground parking spots, offering ease and security in the heart of the city.