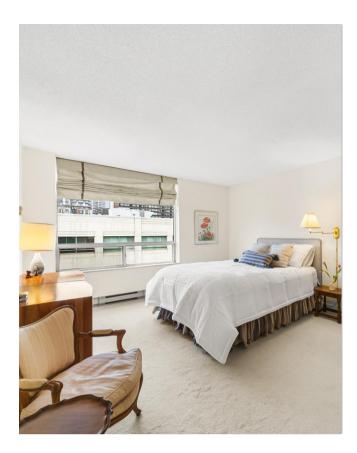

## **KEY FEATURES**

- Upon entering suite 602, you are welcomed by a generous foyer flanked by a triple coat closet, a spacious laundry room, and a utility room with a little additional storage.
- The split plan layout features the primary bedroom overlooking Summerhill Ave. The large primary bedroom has a built-in desk, a walk-through closet, and a five-piece bath.
- Proceeding down the hallway is a convenient three-piece guest bath.
- Next to the guest bath is a large secondary bedroom with a wall of built-in shelving and cabinetry, as well as a double closet.
- The kitchen has ample storage and counter space and is conveniently tucked away for dinner parties,
- The highlight of this unit is the oversized living room drenched in natural sunlight streaming through the wall of bow windows. The electric fireplace and built-in shelving provides a warm, practical ambiance.
- The large dining room connects seamlessly with the living room and kitchen.
- Exceptional Storage: Includes two lockers and ample in-unit storage to meet all your organizational needs.
- Two side-by-side underground parking spots, offering ease and security in the heart of the city.