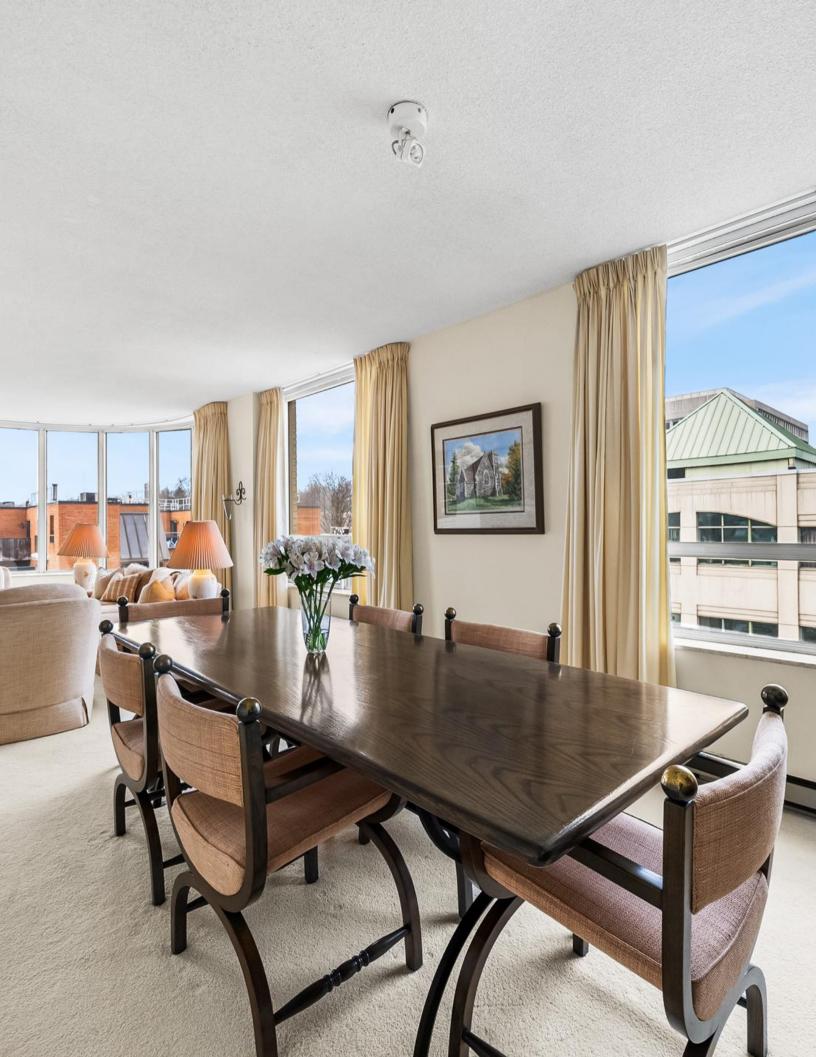

## **KEY FEATURES**

- Upon entering suite 602, you are welcomed by a generous foyer flanked by a triple coat closet, a spacious laundry room, and a utility room with a little additional storage.
- The split plan layout features the primary bedroom overlooking Summerhill Ave. The large primary bedroom has a built-in desk, a walk-through closet, and a five-piece bath.
- Proceeding down the hallway is a convenient three-piece guest bath.
- Next to the guest bath is a large secondary bedroom with a wall of built-in shelving and cabinetry, as well as a double closet.
- The kitchen has ample storage and counter space and is conveniently tucked away for dinner parties,
- The highlight of this unit is the oversized living room drenched in natural sunlight streaming through the wall of bow windows. The electric fireplace and built-in shelving provides a warm, practical ambiance.
- The large dining room connects seamlessly with the living room and kitchen.
- Exceptional Storage: Includes two lockers and ample in-unit storage to meet all your organizational needs.
- Two side-by-side underground parking spots, offering ease and security in the heart of the city.