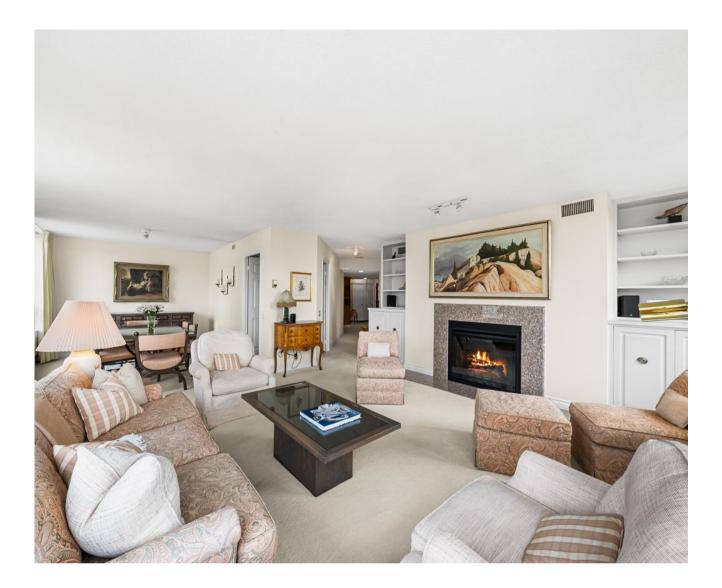

## **KEY FEATURES**

- Upon entering suite 602, you are welcomed by a generous foyer flanked by a triple coat closet, a spacious laundry room, and a utility room with a little additional storage.
- The split plan layout features the primary bedroom overlooking Summerhill Ave. The large primary bedroom has a built-in desk, a walk-through closet, and a five-piece bath.
- Proceeding down the hallway is a convenient three-piece guest bath.
- Next to the guest bath is a large secondary bedroom with a wall of built-in shelving and cabinetry, as well as a double closet.
- The kitchen has ample storage and counter space and is conveniently tucked away for dinner parties,
- The highlight of this unit is the oversized living room drenched in natural sunlight streaming through the wall of bow windows. The electric fireplace and built-in shelving provides a warm, practical ambiance.
- The large dining room connects seamlessly with the living room and kitchen.
- Exceptional Storage: Includes two lockers and ample in-unit storage to meet all your organizational needs.
- Two side-by-side underground parking spots, offering ease and security in the heart of the city.