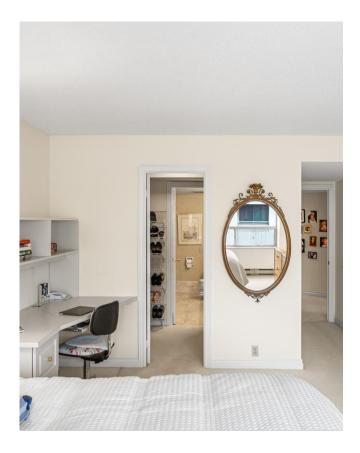

## **KEY FEATURES**

- Upon entering suite 602, you are welcomed by a generous foyer flanked by a triple coat closet, a spacious laundry room, and a utility room with a little additional storage.
- The split plan layout features the primary bedroom overlooking Summerhill Ave. The large primary bedroom has a built-in desk, a walk-through closet, and a five-piece bath.
- Proceeding down the hallway is a convenient three-piece guest bath.
- Next to the guest bath is a large secondary bedroom with a wall of built-in shelving and cabinetry, as well as a double closet.
- The kitchen has ample storage and counter space and is conveniently tucked away for dinner parties,
- The highlight of this unit is the oversized living room drenched in natural sunlight streaming through the wall of bow windows. The electric fireplace and built-in shelving provides a warm, practical ambiance.
- The large dining room connects seamlessly with the living room and kitchen.
- Exceptional Storage: Includes two lockers and ample in-unit storage to meet all your organizational needs.
- Two side-by-side underground parking spots, offering ease and security in the heart of the city.