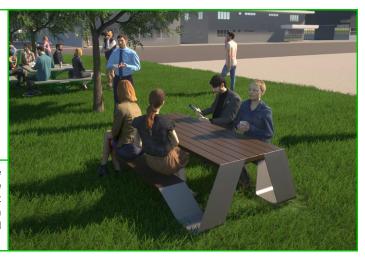

The "Outdoor Bench with Table" features an elegant design with a durable, powder-coated metal frame. The seating and table surfaces are available in WPC or wood versions. The assembly is easily mobilized and provides a practical alternative for outdoor leisure activities in any environment.

The 'Bench with Integrated Table' combines functionality and style with its bent metal structure. The bench and tabletop boards are optionally available in wood and WPC materials. The product's compact design creates a comfortable and inviting outdoor community space in any setting. The powder-coated metal structure can be customized with a laser-cut logo or inscription as desired.