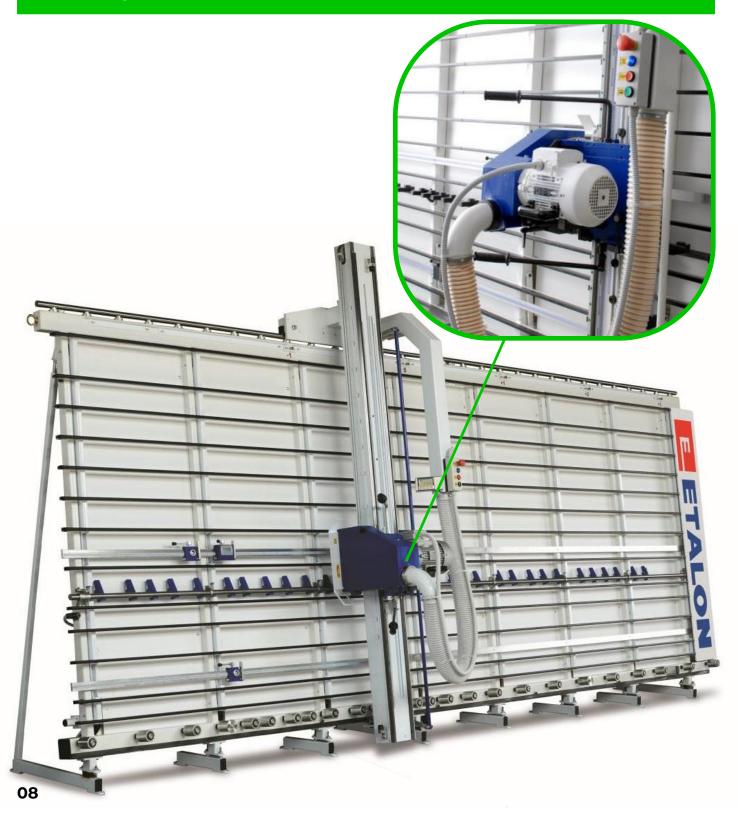

## **PANEL SAWING**

Our **Etalon Basic** vertical panel saw machine can cut wood particleboard, OSB, MDF, plastic panels, aluminium composite, some building materials, decorative products, and other panelized materials to size with high quality and precision.

Maximum panel size: 3500 x 2100 x 60 mm