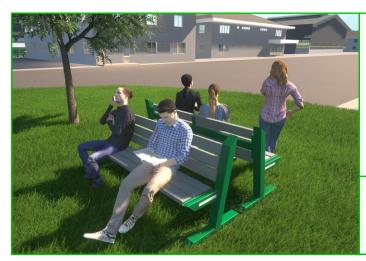

The "Outdoor Bench" is made with a robust, powder-coated metal frame for durable use, and its seating surface can be ordered in either WPC or wood versions. The product's aesthetic design perfectly fits any outdoor environment. The metal structure can be personalized upon request with a laser-cut logo or inscription.