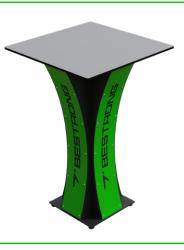

The "Outdoor Bar Table" is designed to enhance outdoor entertainment venues with its attractive shape and style. Built for durability and outdoor use, its robust construction and stylish design make it an excellent centerpiece for any outdoor gathering location.