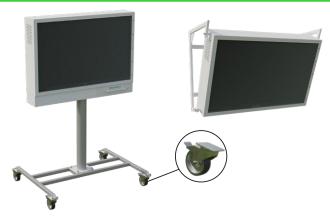

Our "Security TV Stand" is made with a strong metal frame and comes in a lockable design, ensuring the safety of the technical equipment and its cabling housed within. The system provides adequate ventilation and protection against dust and moisture for TVs up to 50"-55" in size, as well as for mini PCs and keyboards. The stand can be ordered in both wall-mountable and rubberized, lockable wheeled versions. The stable internal mounting of the technical devices is guaranteed by the VESA 200 standard hole pattern for TVs and VESA 100 for mini PCs. The elegant design perfectly complements any interior space. The system is ideal for displaying multimedia content as a tool for exhibitions, presentations, in industrial environments, and any community space requiring protection.