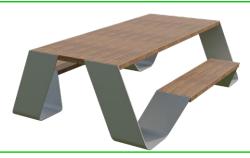

The "Outdoor Bench with Table" features an elegant design with a durable, powder-coated metal frame. The seating and table surfaces are available in WPC or wood versions. The assembly is easily mobilized and provides a practical alternative for outdoor leisure activities in any environment.