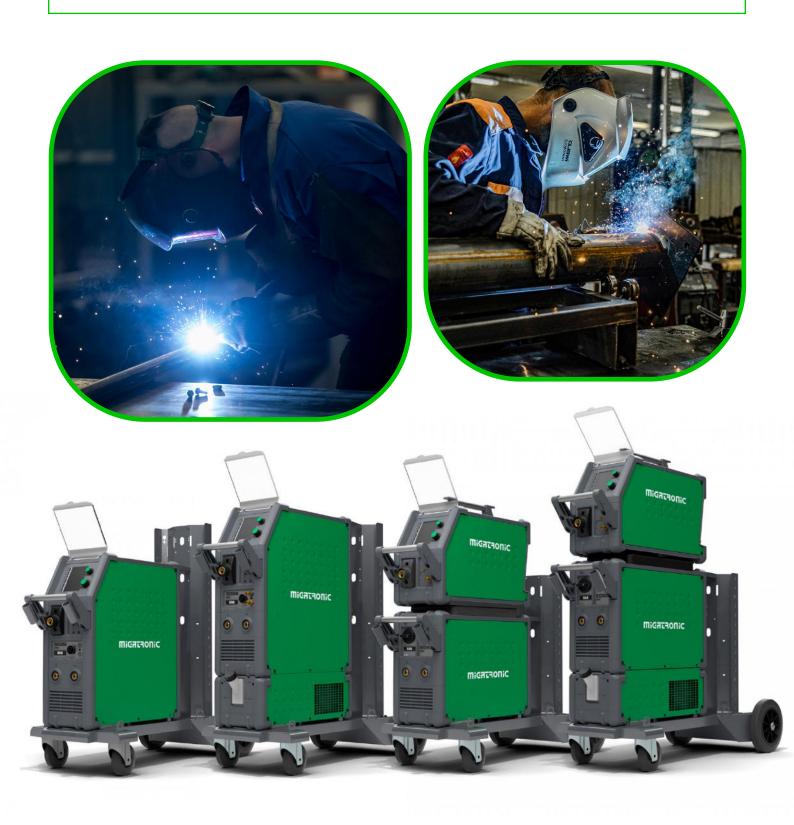

# WELDING

With our high performance MIG/MAG, TIG equipment, our skilled technicians can accurately weld any structural steel, stainless steel, and aluminium workpieces.