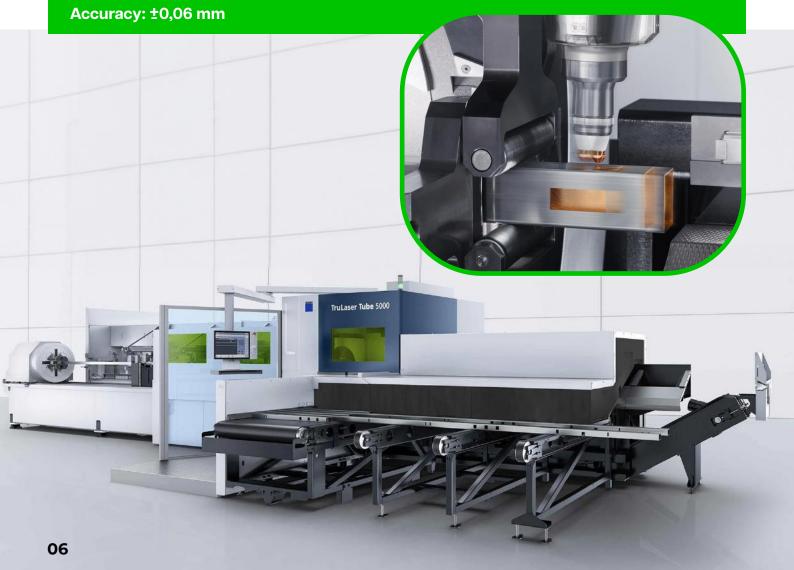

# **METAL BENDING**

**TruBend 5130 (B23)** edge bending tool will bend any structural steel, stainless steel, aluminium, copper, and brass workpiece to the desired shape.

Max. bending length: 3230 mm Max. pressure force: 1300 kN