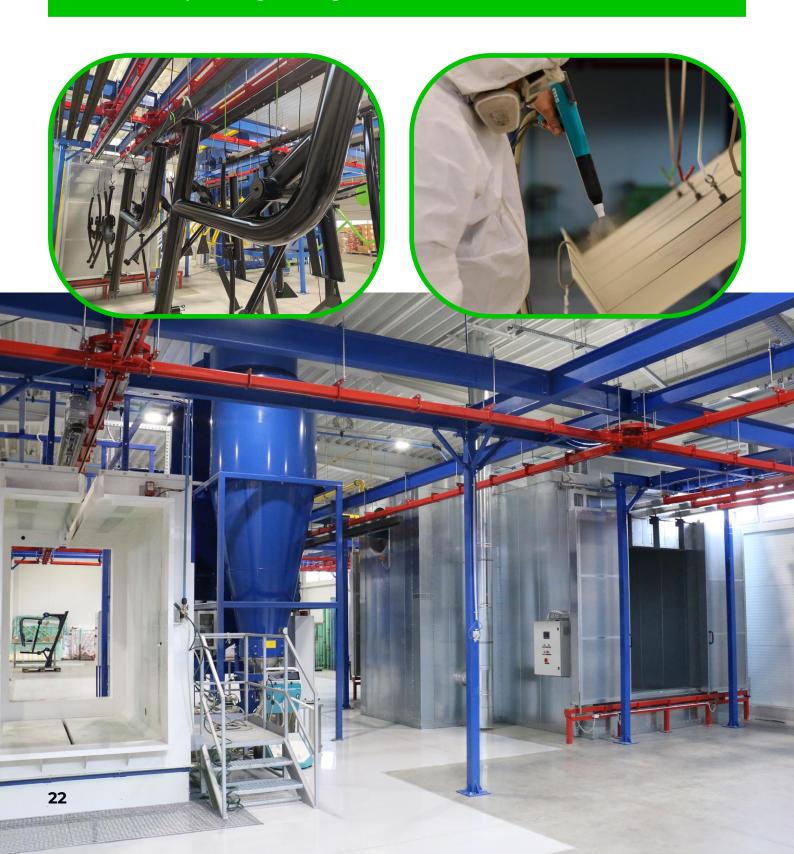

# **POWDER COATING**

Our specialists powder coat and bake parts of various sizes in our high-capacity, conveyer-track, **cyclone powder coating** machine, which can be mounted on a frame.

Maximum workpiece size: 6200 x 1200 x 2000 mm Maximum workpiece weight: 500 kg