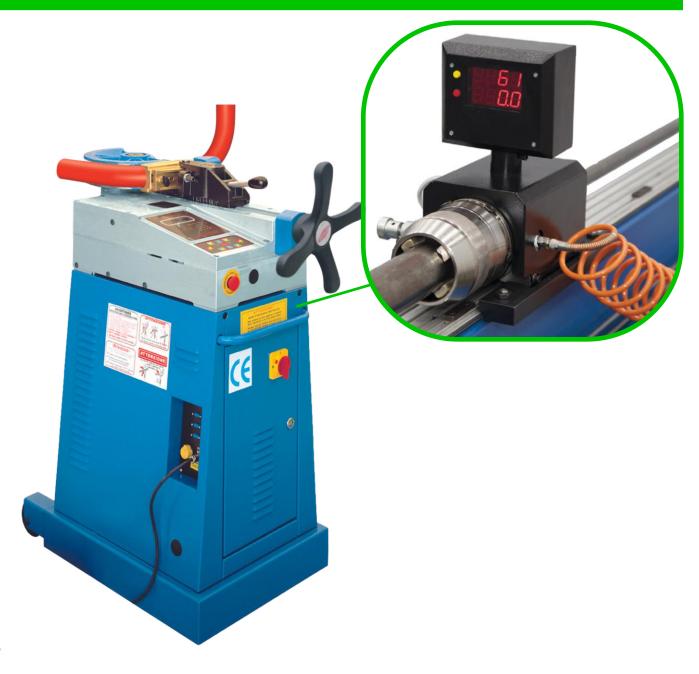

### **TUBE BENDING**

Our **Ercolina TOP 030V2T** tube bending machine can bend structural steel, stainless steel, and aluminium tubes from 21.3 mm up to 60.3 mm in diameter with high speed and precision to achieve the curve desired by the customer.

**Maximum workpiece dimensions:** 

21,3 mm diameter tube with R67 radius

26,9 mm diameter tube with R82 radius

33,7 mm diameter tube with R67 and R112 radius

42,4 mm diameter tube with R90 and R130 radius

48,3 mm diameter tube with radius R150

60,3 mm diameter tube with R190 radius