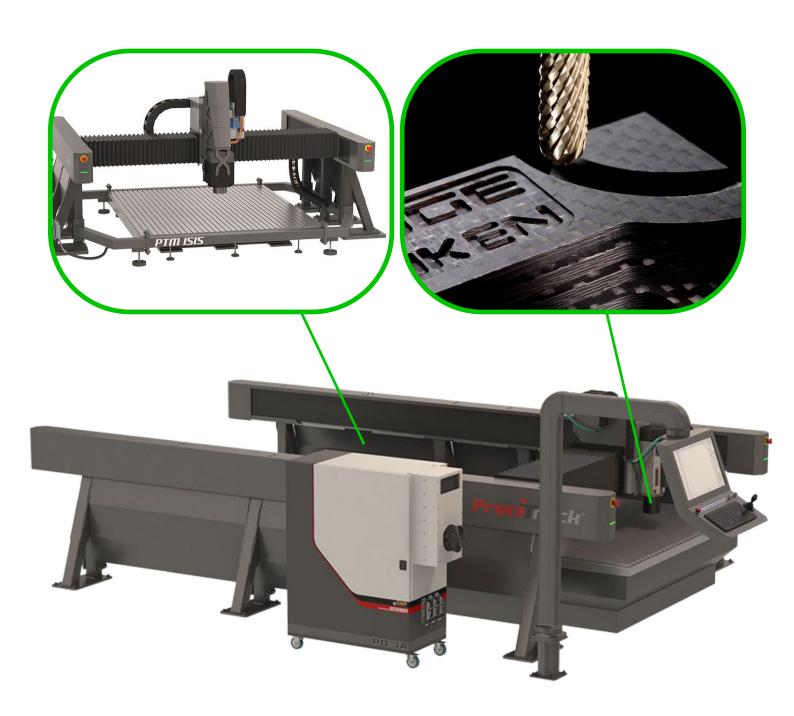

# **CNC MILLING**

Our CNC milling machine **PTM 1530 M PRO** is used for the precise and high quality machining of wood particleboard, OSB, MDF, plastic boards, and aluminium composite materials.

Maximum workpiece size: 3000 x 1500 x 200 mm Accuracy: ±0,1 mm