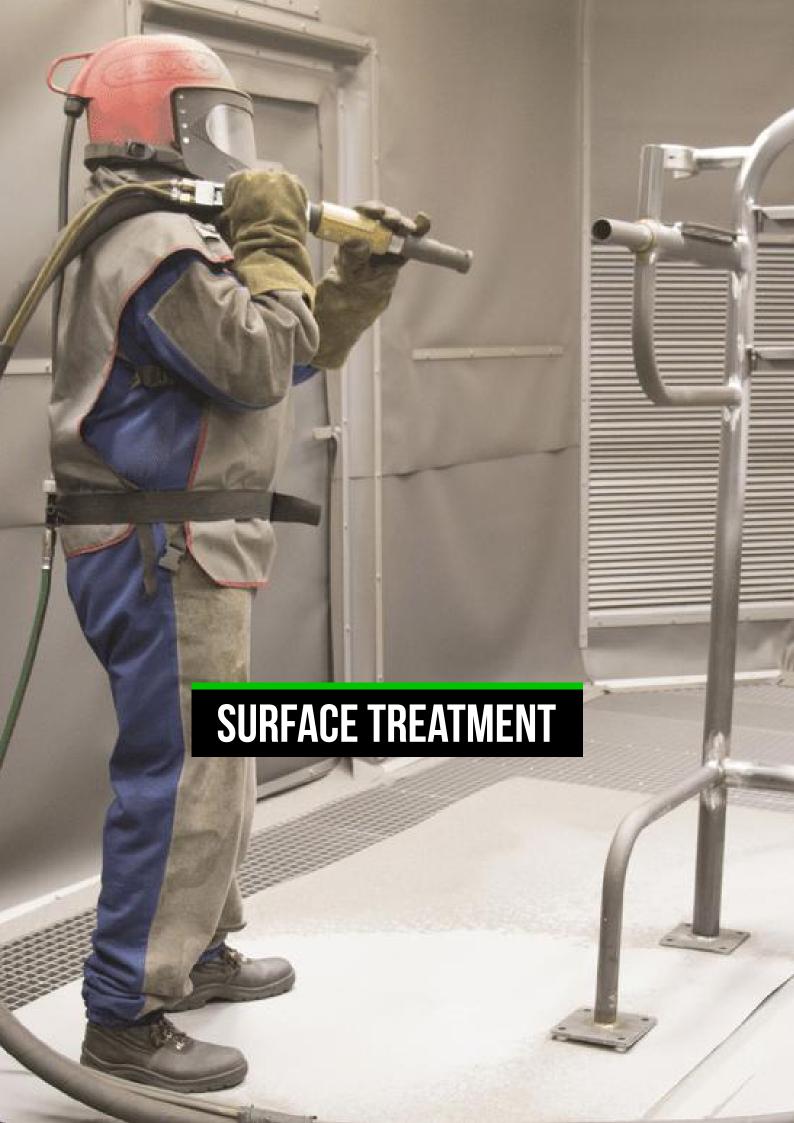

# ABRASIVE BLASTING

With our modern steel and granite grit cleaning equipment, we undertake the cleaning and rust removal of any metal surface.

Maximum capacity: 6000 x 3500 x 3000 mm