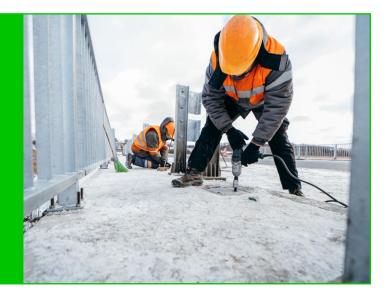

### CONSTRUCTION

### Manual and mechanical groundworks:

- Trenching
- Excavation
- Ground extraction

**Concrete works** 

### Construction installations (except alpine):

- Installation of railings
- Building fences
- Installation of eaves and brackets
- Assembling shelving systems
- Assembly of stands and event technology metal structures