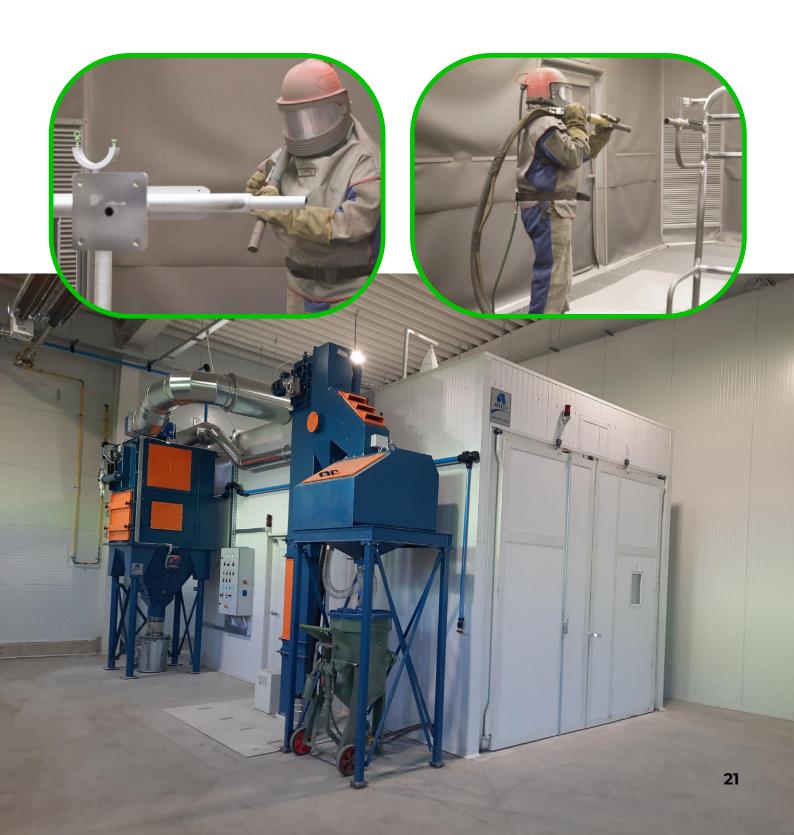

# ABRASIVE BLASTING

With our modern steel and granite grit cleaning equipment, we undertake the cleaning and rust removal of any metal surface.

Maximum capacity: 6000 x 3500 x 3000 mm