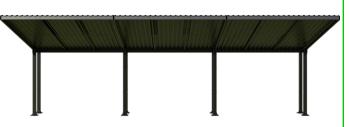

### ADDITIONAL PRODUCTS

The "Modern Outdoor Waiting Area" features durable metal columns and a solid roof, providing an elegant appearance in both industrial and residential settings. It ensures comfortable waiting conditions and can be equipped with benches and waste bins as needed, thereby enhancing functional comfort.