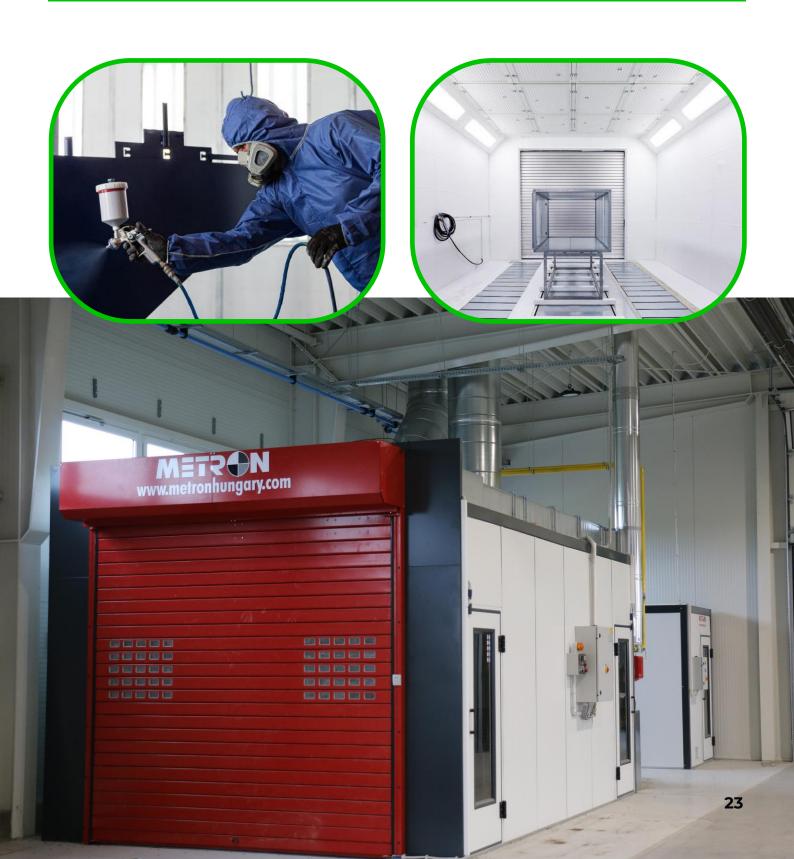

# **SOLVENT BASED PAINTING**

In our **Metron Athena** paint booth, we can guarantee a consistent paint quality that meets your needs, whether for small, medium, or large series.

Maximum workpiece size: 6000 x 4000 x 2850 mm