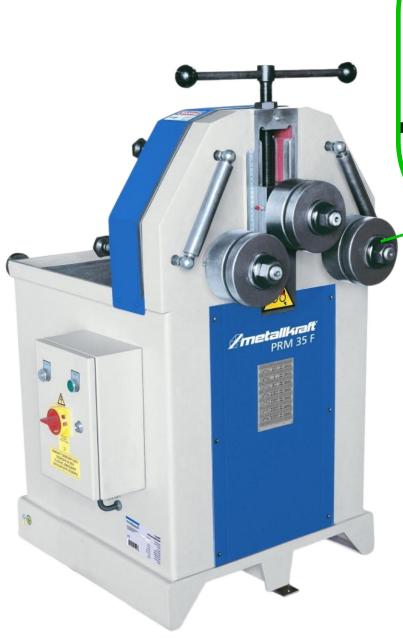

### **PROFILE BENDING**

With our profile rolling machine **Metallkraft PRM 35 F** we can also bend sections, tubes, rods and bars of aluminium, steel, and stainless steel plates.

Maximum workpiece size:

30x30 Locking section

40x40 Closed section

50x50 Closed section

26,9 mm diameter tube

33,7 mm diameter tube

42,4 mm diameter tube

60,3 mm diameter pipe