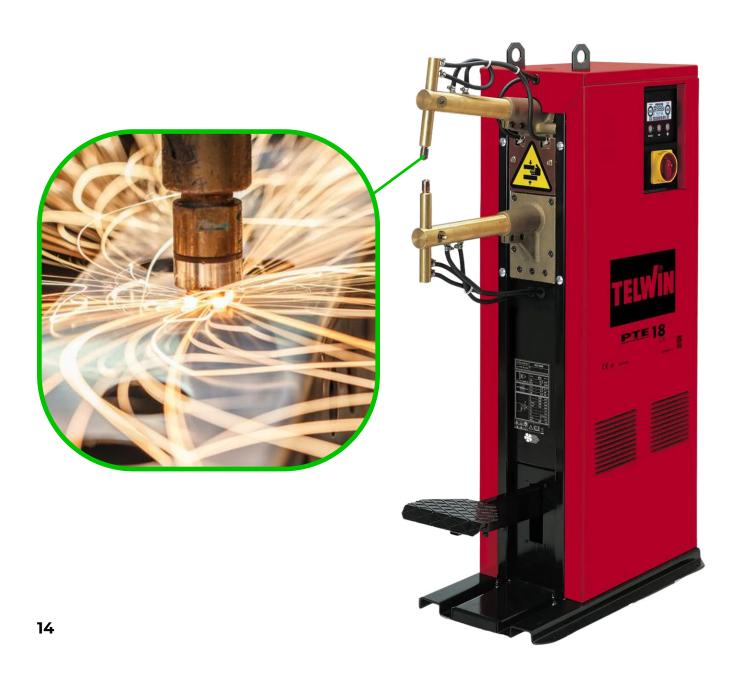

## **SPOT WELDING**

**Telwin PCP 18** our rack spot welding machine is currently equipped with 700mm water-cooled arms and allows the permanent joining of elements with a plate thickness of 3+3 mm.

Main voltage: 400 V

Max. spot welding current: 9700 A

Power: 15 kVA

Max. welding material thickness: 3+3 mm

Max. electrode force: 190 daN Arm length: 350 mm and 700 mm