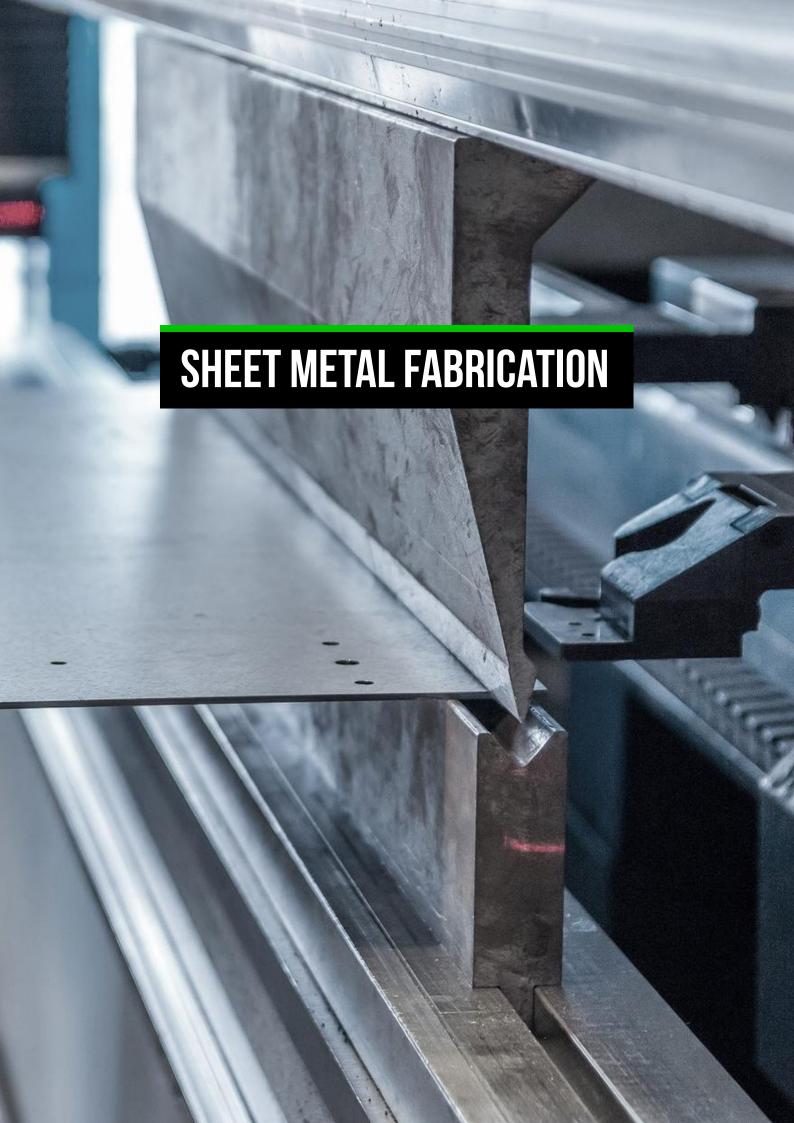

# **METAL BENDING**

**TruBend 5130 (B23)** edge bending tool will bend any structural steel, stainless steel, aluminium, copper, and brass workpiece to the desired shape.

Max. bending length: 3230 mm Max. pressure force: 1300 kN