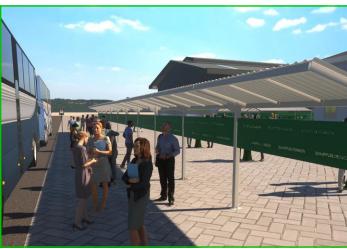

### ADDITIONAL PRODUCTS

The "Modern Outdoor Waiting Area" features durable metal columns and a solid roof, providing an elegant appearance in both industrial and residential settings. It ensures comfortable waiting conditions and can be equipped with benches and waste bins as needed, thereby enhancing functional comfort.