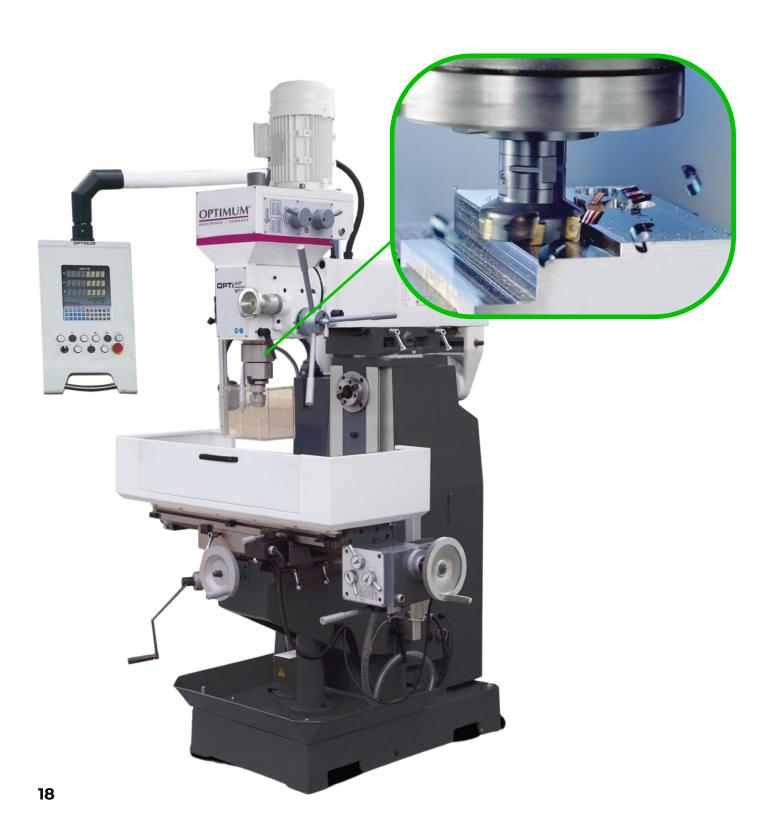

# MILLING

Milling tasks are carried out using our **Optimum Optimill MT50** universal milling machine.

Maximum workpiece size: 800 x 240 x 340 mm Accuracy: ±0,05 mm