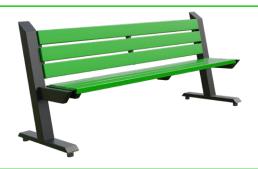

The "Outdoor Bench" is made with a robust, powder-coated metal frame for durable use, and its seating surface can be ordered in either WPC or wood versions. The product's aesthetic design perfectly fits any outdoor environment. The metal structure can be personalized upon request with a laser-cut logo or inscription.