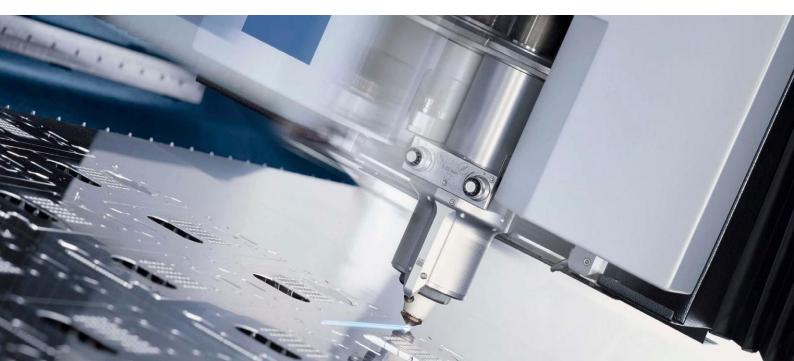

# LASER CUTTING

TruLaser 3030 fiber (L81) flatbed laser cutting machine can cut structural steel, mild steel, aluminum, copper, and brass with high quality, efficiency, and accuracy. The TruLaser ensures the highest quality edges even for thicker plates.

-Aluminum and stainless: 20 mm Accuracy: ±0.05 mm