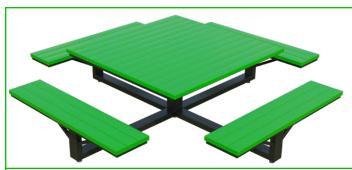

The "Outdoor Bench with Table" features an elegant design with a durable, powder-coated metal frame. The seating and table surfaces are available in WPC or wood versions. The assembly is easily mobilized and provides a practical alternative for outdoor leisure activities in any environment.

The "Outdoor Bench" is made with a robust, powder-coated metal frame for durable use, and its seating surface can be ordered in either WPC or wood versions. The product's aesthetic design perfectly fits any outdoor environment. The metal structure can be personalized upon request with a laser-cut logo or inscription.

The 'Bench with Integrated Table' combines functionality and style with its bent metal structure. The bench and tabletop boards are optionally available in wood and WPC materials. The product's compact design creates a comfortable and inviting outdoor community space in any setting. The powder-coated metal structure can be customized with a laser-cut logo or inscription as desired.