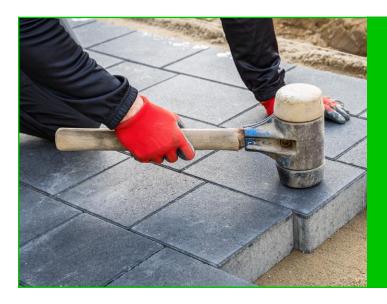

#### Paving:

- Cobblestoning
- Rubber brick paving
- Rekortan laying
- Artificial turf installation