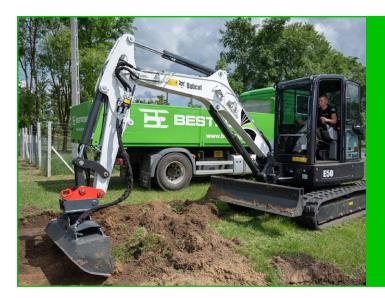

### Manual and mechanical groundworks:

- Trenching
- Excavation
- Ground extraction

**Concrete works** 