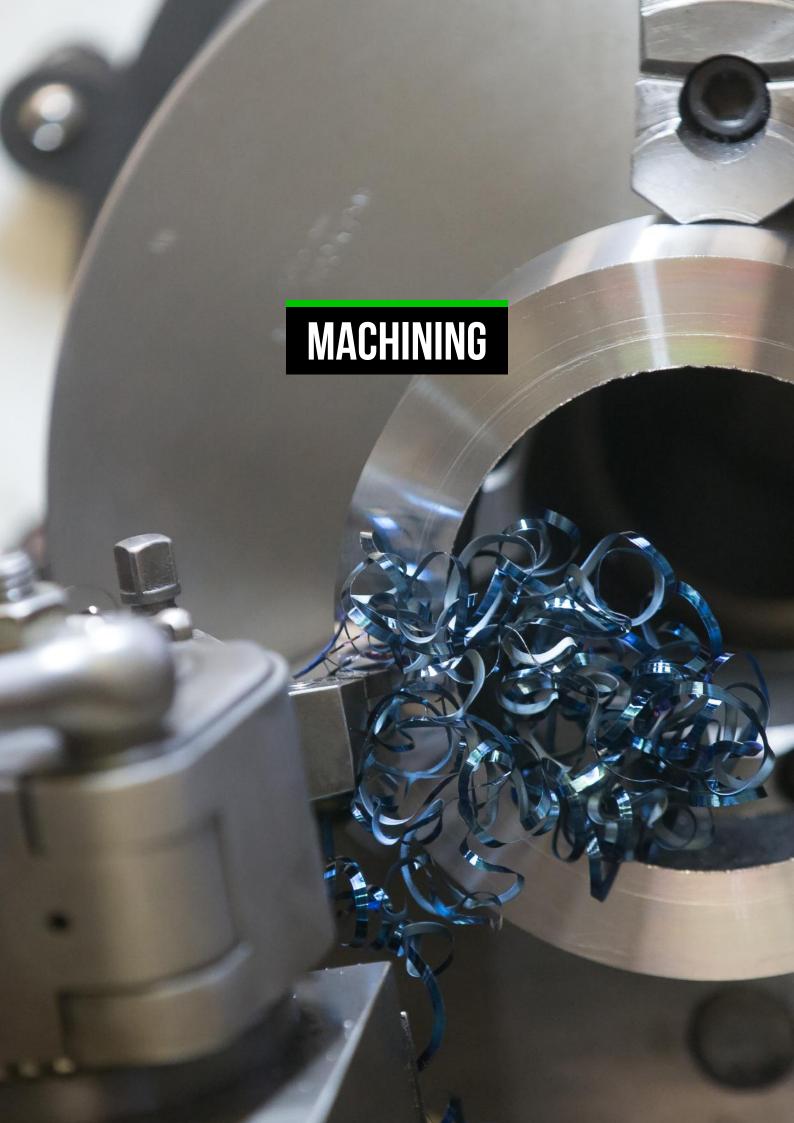

### **CNC TURNING**

With the **SL-TURN-52 CNC** lathe, we can turn with a precision of ±0.005 and high efficiency, mostly carbon, stainless steel, as well as the most commonly used light and non-ferrous metal materials in the industry.