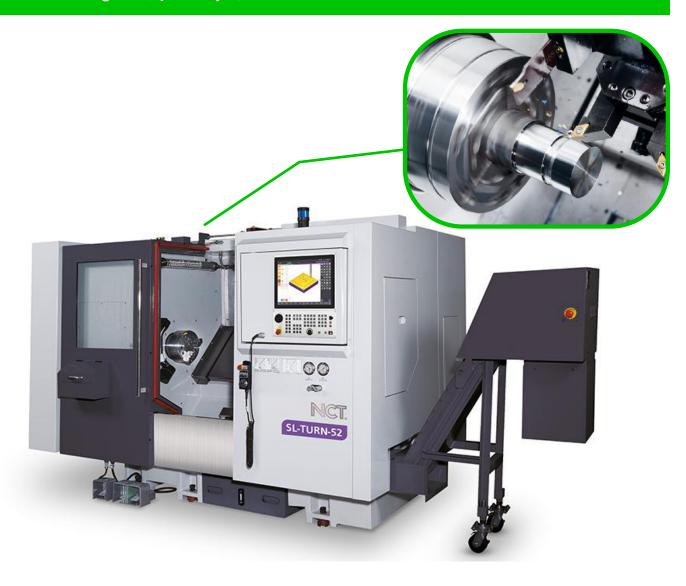

### **CNC TURNING**

With the **SL-TURN-52 CNC** lathe, we can turn with a precision of ±0.005 and high efficiency, mostly carbon, stainless steel, as well as the most commonly used light and non-ferrous metal materials in the industry.

#### **WORK AREA:**

Largest turning diameter over bed: 700 mm. Largest turning diameter over cross slide:

450 mm

Distance between centers: 1250 mm

**Current chuck diameter: 8"** 

#### SPINDLE:

Max. speed: 4500 RPM Spindle bore: 51 mm

**Drive: Belt** 

Number of ranges: 1 (optionally 2)

#### **TOOLING:**

**Number of tool positions: 12 pcs** 

**Tooling: VDI40 clamping** 

Number of driven tool positions: 12 pcs

Maximum speed: 5000 RPM

#### **TAILSTOCK:**

Operation of tailstock quill/body

**Internal taper size: MT5** 

#### **CNC CONTROL:**

Touchscreen NCT 304/19"