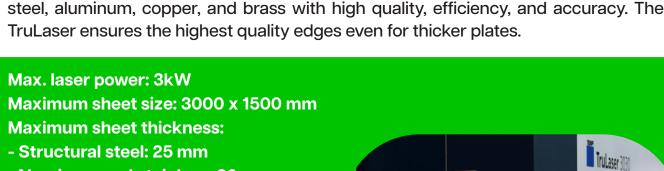

# LASER CUTTING

TruLaser 3030 fiber (L81) flatbed laser cutting machine can cut structural steel, mild steel, aluminum, copper, and brass with high quality, efficiency, and accuracy. The TruLaser ensures the highest quality edges even for thicker plates.

-Aluminum and stainless: 20 mm Accuracy: ±0.05 mm