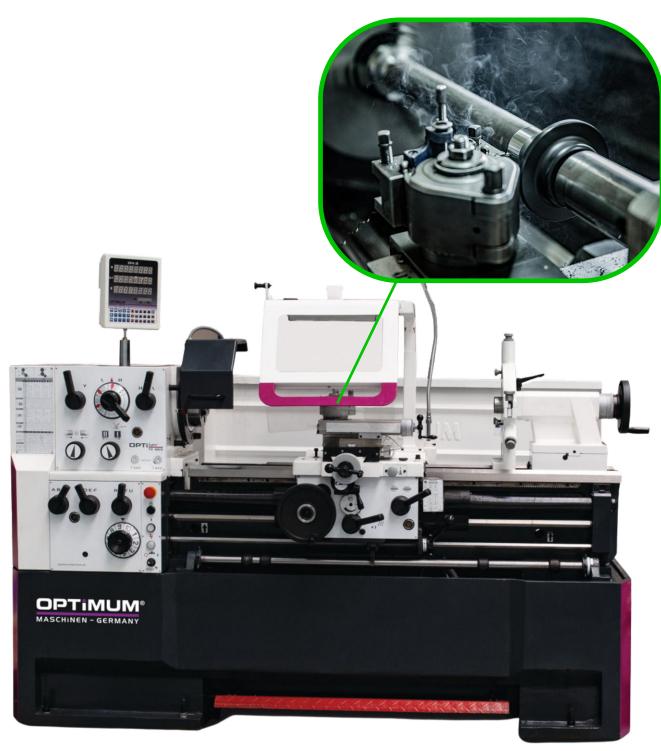

# TURNING

Turning tasks are carried out with our **Optimum OptiTurn TH 4615V** universal lathe.

Maximum workpiece size: 460 mm diameter over 1500 mm length Accuracy: ±0,05 mm