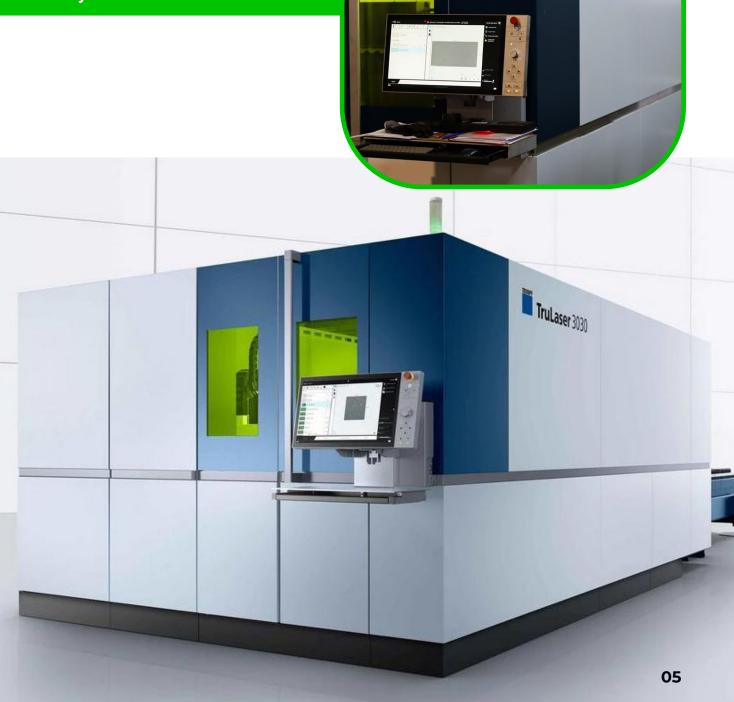

### LASER BEAM PIPE CUTTING

**TruLaser Tube 5000** fiber laser tube cutting equipment can quickly, accurately and efficiently cut aluminium, structural and stainless steel to size. Using with bevel cutting technology, the equipment allows bevel cutting of workpieces up to 45°. The equipment is fitted with a tube feeder capable of feeding bundled fibre material.

#### Workpiece sizes:

Max. laser power: 3kW

Max. workpiece length: 4500 mm

**Maximum wall thickness:** 

- Structural steel: 8mm

- Aluminium and stainless steel: 6 mm

Max. enclosing diameter of circular cross-section tubes: 152 mm

Min. enclosing diameter of circular cross-section tubes: 20 mm

(optional 15 mm)

Raw material and finished piece 20 kg/m, max. 130 kg