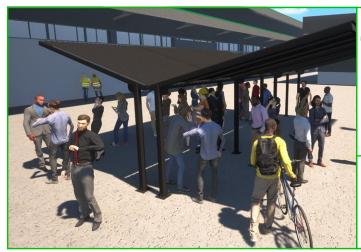

The "Smoking Shelter" is an elegant and functional outdoor structure that provides protection even in extreme weather conditions. Our product is ideal for public spaces, office exteriors, or shopping center outdoor areas. The thoughtful design allows the structure to blend into any environment and provides a comfortable covered area for smokers.