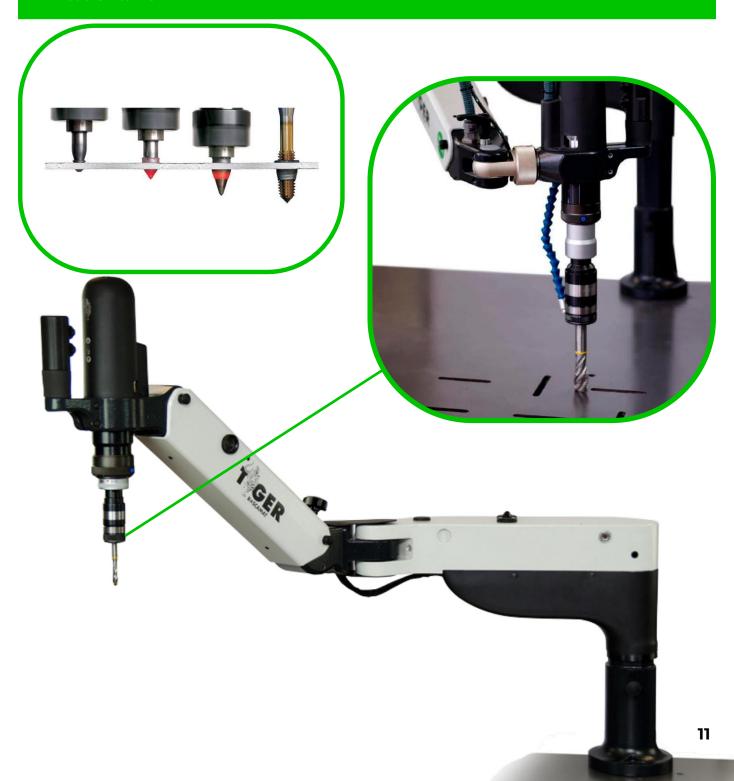

### **TAPPING**

The **Roscamat Tiger 002** threading machine allows for quick, accurate, and efficient threading of holes using either **drilling** or **forming** technologies. Both technologies can be applied to the machining of structural steel, stainless steel, aluminum, and other non-ferrous metals.

Our technology also enables **flow drilling**, which allows for the creation of load-bearing threaded connections even in materials with thin wall thicknesses.

#### Thread size: M3-M24