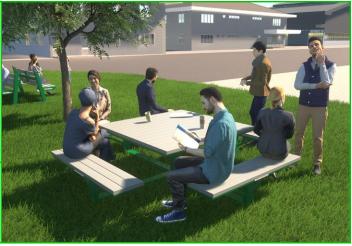

The "Outdoor Bench with Table" features an elegant design with a durable, powder-coated metal frame. The seating and table surfaces are available in WPC or wood versions. The assembly is easily mobilized and provides a practical alternative for outdoor leisure activities in any environment.