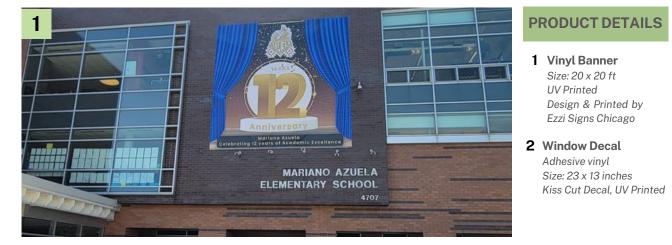

# **Banners and Decals**

From versatile banners for indoor and outdoor use to creative and impactful decals, our collection offers customizable solutions for promotions, events, and brand visibility. Explore high-quality materials, vibrant colors, and diverse styles, ensuring durability and visual appeal. Find the perfect signage to elevate your messaging and branding efforts.