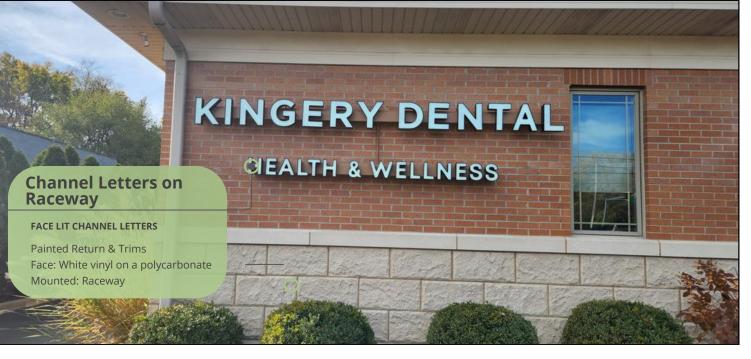

#### **ACRYLIC SIGNS**

Size: 20 x 40 inches **Description** 

Frosted Acrylic Sign, printed UV Ink logo, mounted with metal standoffs - A budget friendly sign for a new law firm.