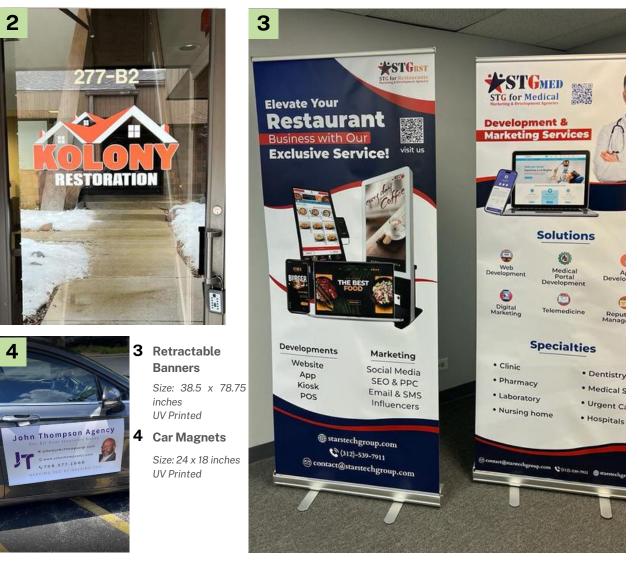

# **Banners and Decals**

From versatile banners for indoor and outdoor use to creative and impactful decals, our collection offers customizable solutions for promotions, events, and brand visibility. Explore high-quality materials, vibrant colors, and diverse styles, ensuring durability and visual appeal. Find the perfect signage to elevate your messaging and branding efforts.

## **Trade Shows Displays**

### SERVICES

- Flyers
- Yard Signs
- Decals
- Wall Murals
- Acrylics Signs
- Door Hangers
- Digital Printing

HIGH

QUALITY

- Vinyl Banners
- Retractable Banners
- A-Frames
- Feather Flags
- Car Magnets
- Stickers
- Custom Stationary
- QUICK TURN AROUND