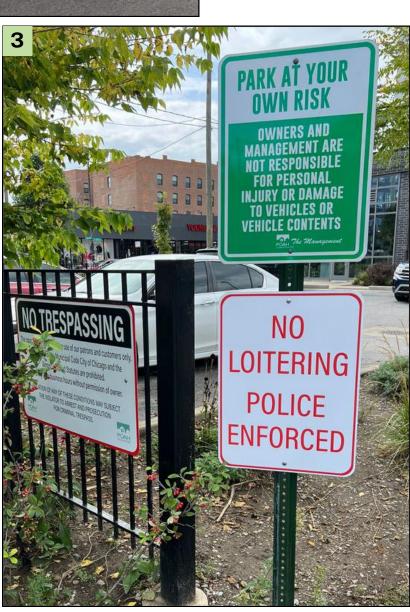

#### PRODUCT DETAILS

3 Aluminium Signs Thickness: 63 mil No Trespassing sign Size: 36 x 60 inches

#### U-Channel Sign Posts

Heavy Duty Municipal Grade - comes with hardware - Available is various sizes