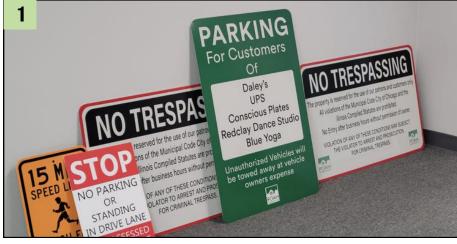

# **Parking Signs**

Keep your parking areas organized and efficient with our range of parking signs. From reserved parking to directional signage, our best-selling parking signs help ensure smooth traffic flow and enhance safety.

#### **PRODUCT DETAILS**

1 Reflective - Aluminum Sign

Customizable text to reflect your msg. various size available. Thickness: 63 mil

2 Aluminum Sign

Customize speed limit parking signs. Can be mounted directly on wall or on a sign posts. Thickness: 63 mil

#### PRODUCT DETAILS

3 Aluminium Signs Thickness: 63 mil No Trespassing sign Size: 36 x 60 inches

#### U-Channel Sign Posts

Heavy Duty Municipal Grade - comes with hardware - Available is various sizes