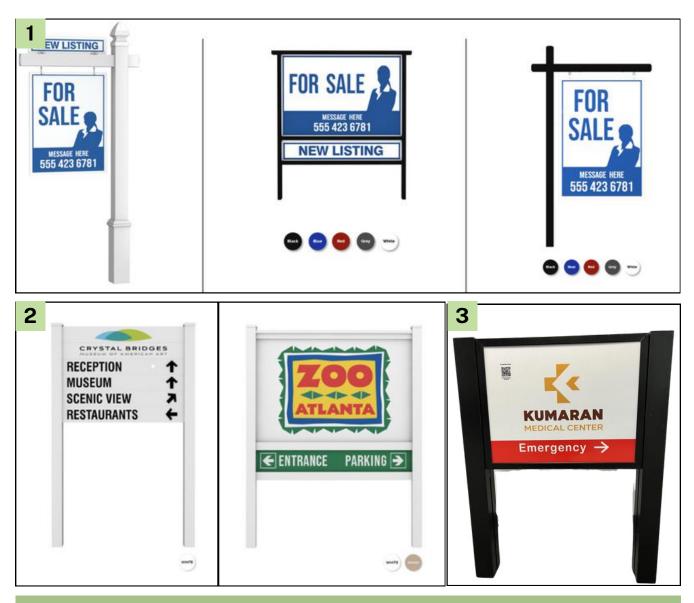

# **Real Estate Signage**

Residential signage plays a crucial role in real estate promotion, community involvement, highlighting building name/location and residential neighborhoods.

• Our range features "For Sale" signs and directional signs for open houses, guaranteeing visibility for your property.

#### 1 Real Estate Sign

VINYL REAL ESTATE POST ALUMINUM REAL ESTATE FRAMES ALUMINUM REAL ESTATE POST

Frame Color options available All signs and signposts are durable and easy to install