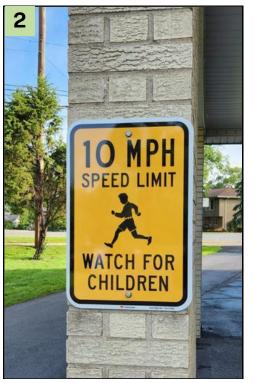

# **Parking Signs**

Keep your parking areas organized and efficient with our range of parking signs. From reserved parking to directional signage, our best-selling parking signs help ensure smooth traffic flow and enhance safety.

#### **PRODUCT DETAILS**

1 Reflective - Aluminum Sign

Customizable text to reflect your msg. various size available. Thickness: 63 mil

2 Aluminum Sign

Customize speed limit parking signs. Can be mounted directly on wall or on a sign posts. Thickness: 63 mil