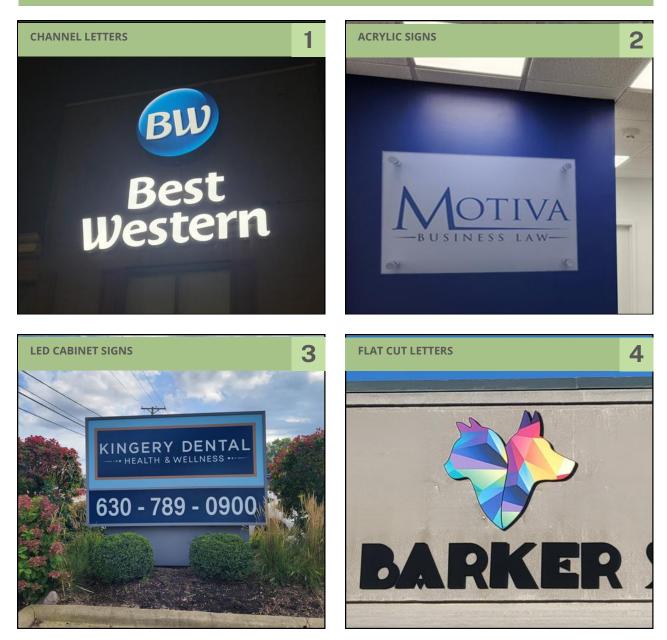

#### **CHANNEL LETTERS**

Size: 10.4 x 10.4 feet **Description** 

LED lit Channel letters and logo cabinet mounted on a raceway. New Sign for a hotel chain - meeting all corporate requirements.

#### **ACRYLIC SIGNS**

Size: 20 x 40 inches **Description** 

Frosted Acrylic Sign, printed UV Ink logo, mounted with metal standoffs - A budget friendly sign for a new law firm.

#### LED CABINETS

Size: 120 x 72 inches **Description** 

Transformation of the monument sign to reflect the client's new branding. We managed from design to fabrication for this LED-lit cabinet sign, including refreshing the LED lights.

#### **FLAT CUT LETTERS**

Size: 12 x 150 inches **Description** 

Flat-cut acrylic letters paired with a customshaped acrylic logo. The design is printed with UV ink. A cost-effective yet impactful way to showcase your brand.