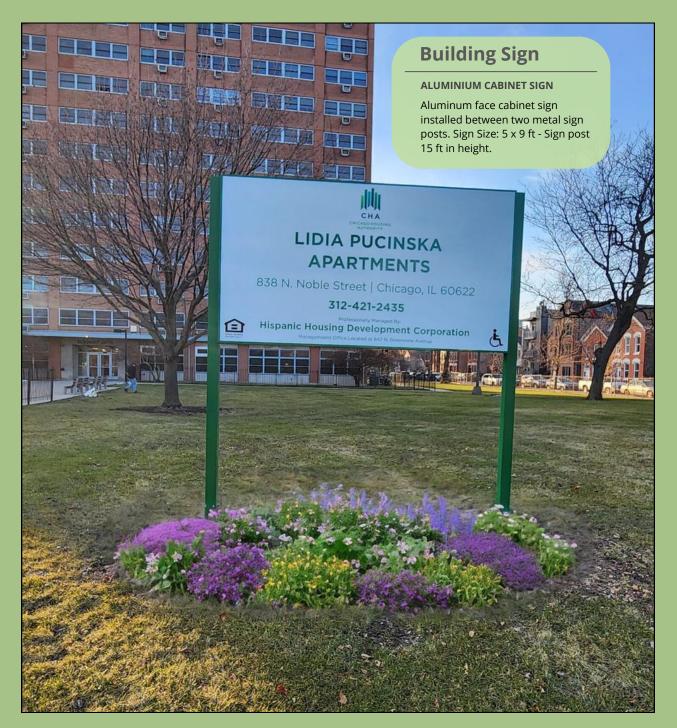

# **Building Sign**

Our client undertook a comprehensive initiative to enhance the visual identity of their 19 Senior Living facilities situated across Chicago, IL. The entirety of this project, spanning design conceptualization, fabrication, and installation, was executed by Ezzi Signs Chicago. Ezzi Signs Chicago adhered to all local compliance requirements throughout the process, ensuring that the newly revamped building signs not only met aesthetic standards but also complied with the specific regulations of each location.

#### 1 Aluminum Cabinet Sign NON- ILLUMINATED CABINET SIGN

Aluminum face cabinet sign installed between two metal signposts. *Sign Size: 5 x 9 ft - Signpost 15 ft* 

3 Routed Cabinet ILLUMINATED CABINET SIGN