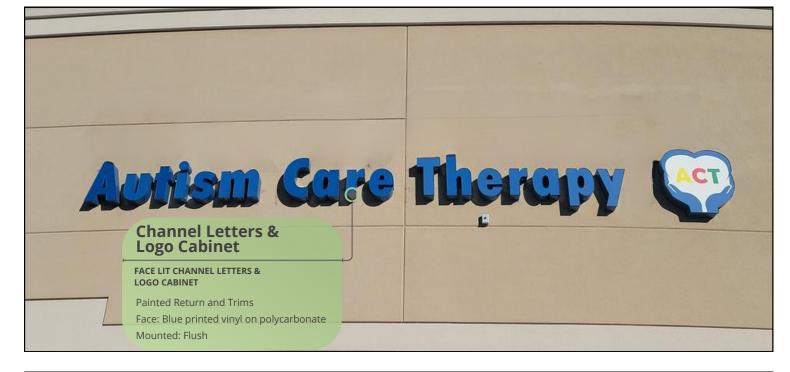

# **Channel Letters**

Channel Letters or three-dimensional letters are a standout choice for both day and night signage applications. Crafted with precision from high-quality materials, these customizable letters offer a polished and professional appearance. Make a bold statement and enhance brand visibility with our versatile and durable channel letters.

#### **PRODUCT DETAILS**

- 1 Illuminated Channel Letter Roof mounted
  - Size: 43" x 120" Depth 5"
  - Return : White, Trim: White, Face: White
  - Mounted: Roof L Shaped Raceway installed