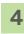

# **Channel Letters**

Channel Letters or three-dimensional letters are a standout choice for both day and night signage applications. Crafted with precision from high-quality materials, these customizable letters offer a polished and professional appearance. Make a bold statement and enhance brand visibility with our versatile and durable channel letters.

#### 2 Illuminated Channel Letters - Raceway Mounted

- Size: 140" x 20"
- Face Color: White, Trim: Black, Return: Black
- Mounted: Raceway mount on a brick wall