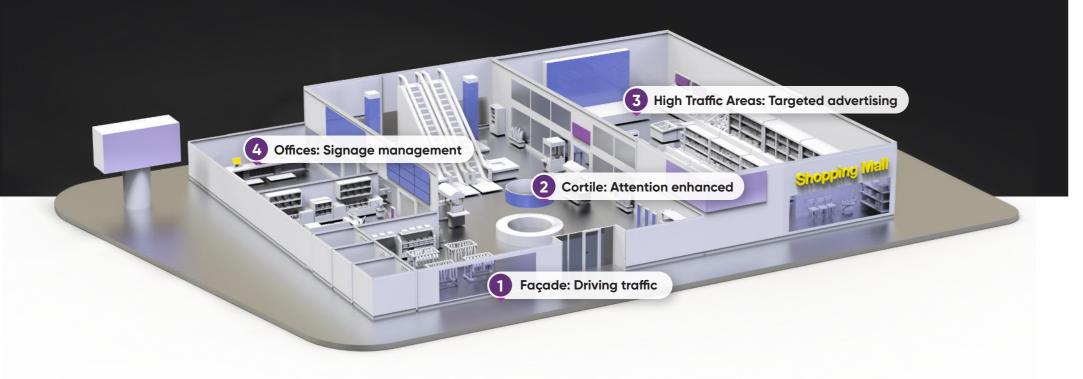

# The "Wow" factor at a glance

A shopping mall façade can be an effective way to attract more in-store visits. But how one can emerge among the many local shopping centers becomes a challenge. Eye-catching imagery can attract visitors and be a unique way to stand out.

# HIGH TRAFFIC AREAS Targeted advertising

# **OFFICES** Signage management

COMMERCIAL DISPLAY SOLUTIONS FOR SHOPPING MALLS