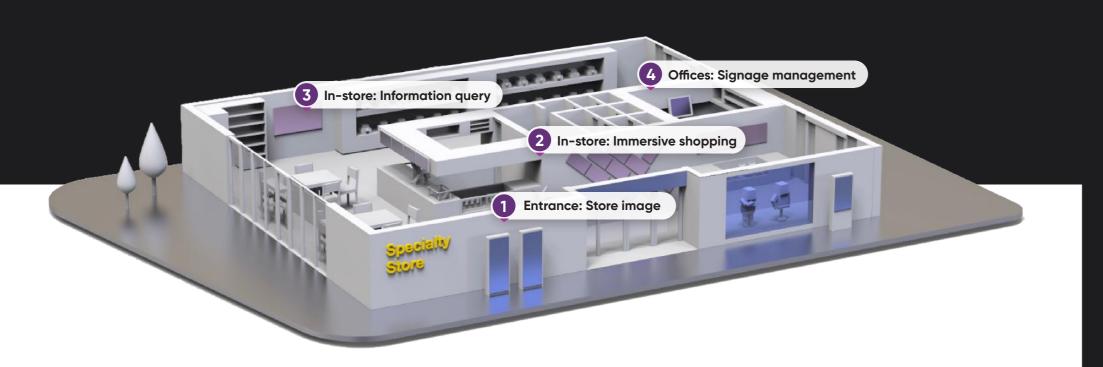

# $\bigcirc 1$

# ENTRANCE

Store image

Increasing foot traffic to specialty stores is a constant struggle. Demonstrating the store/brand image attractively to get more passers-by to enter store is the first step. Advertising with LED displays at doorways, windows, and entrances can boost the exposure to attract more indoor visits.

# 2 IN-STORE Immersive shopping

# IN-STORE

Information query

# **OFFICES** Signage management

COMMERCIAL DISPLAY SOLUTIONS FOR SHOPPING MALLS