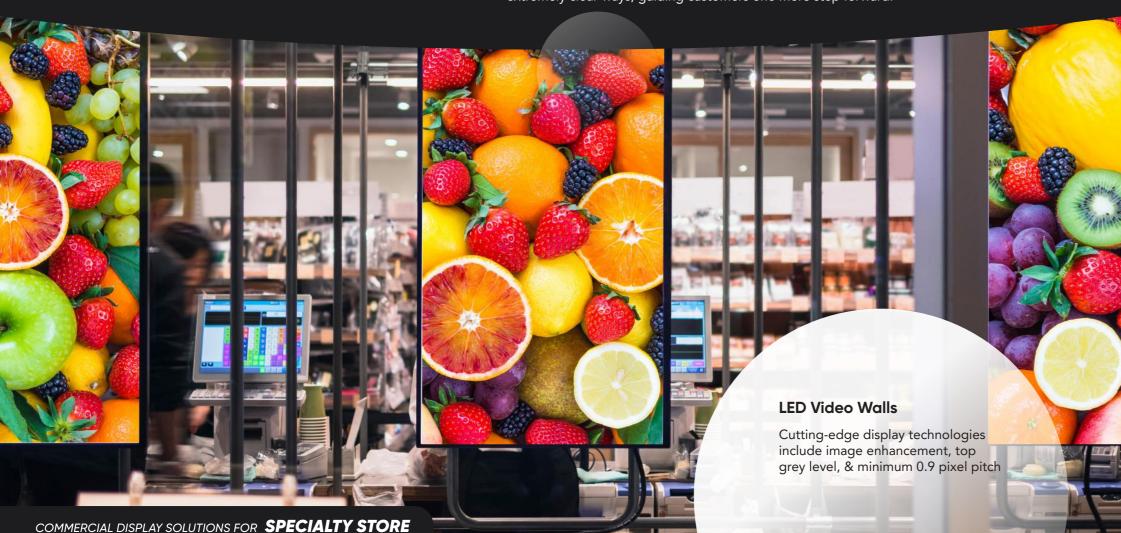

# Creative product promotion

Purchasing is actually an emotional action, and increasing foot traffic is half the job. A captivating promotion near the dressing mirror or a main section can help customers make the final decision. It also enhances the customer shopping experience with more immersive environment.

Hikvision LED, LCD, and digital signage can present product or service information in extremely clear ways, guiding customers one more step forward.

### **Creative LCD Video Walls**

Creative splicing and precise color calibration bring a refreshing visual experience