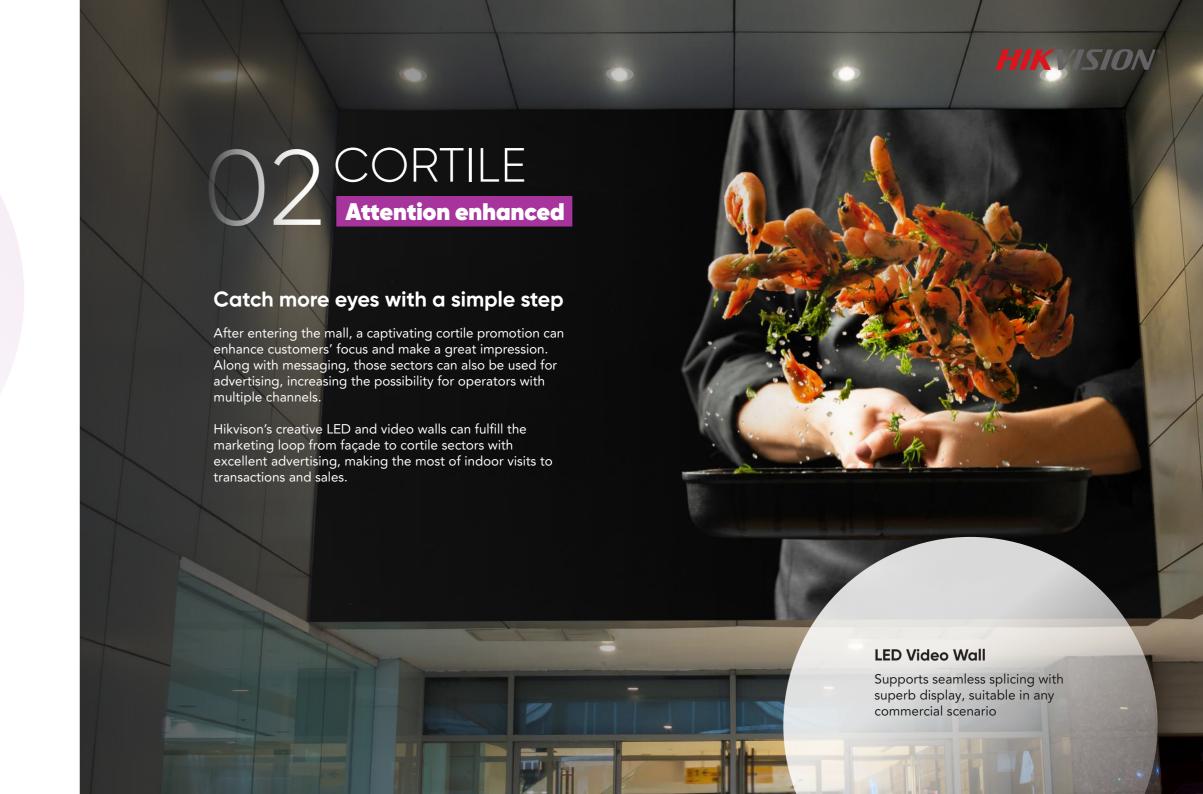

## Targeted guides in every corner

High traffic areas in shopping malls, like entrances and escalators on the various floors, are the most obvious and effective places to advertise for target conversion. Customers stand still for a moment in these places and engage with the customizable advertising content.

Hikvision digital signage can be applied at key passages to play designed advertising content on a recurring schedule, guiding customers to their desired regions.