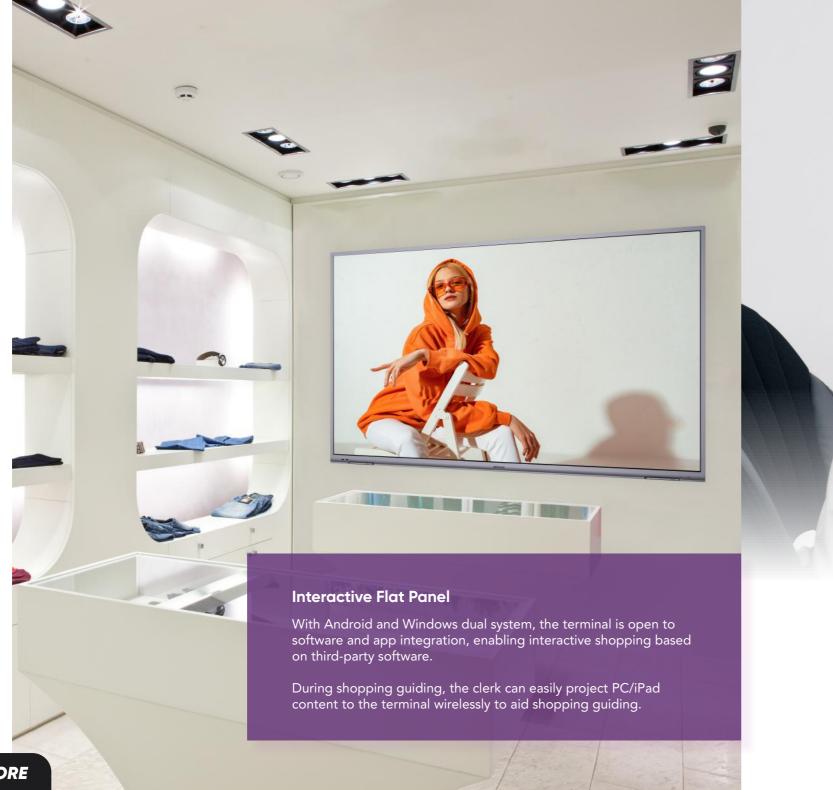

# Targeted guides in

every corner

With the internet available nearly everywhere, customers can learn more about products and services while shopping now. But here, Hikvision's interactive flat panels can provide detailed product/service information in a more interactive way. Compatible with Android and Windows dual system, additional marketing tricks can be developed, such as scanning registration, online ordering, and more.