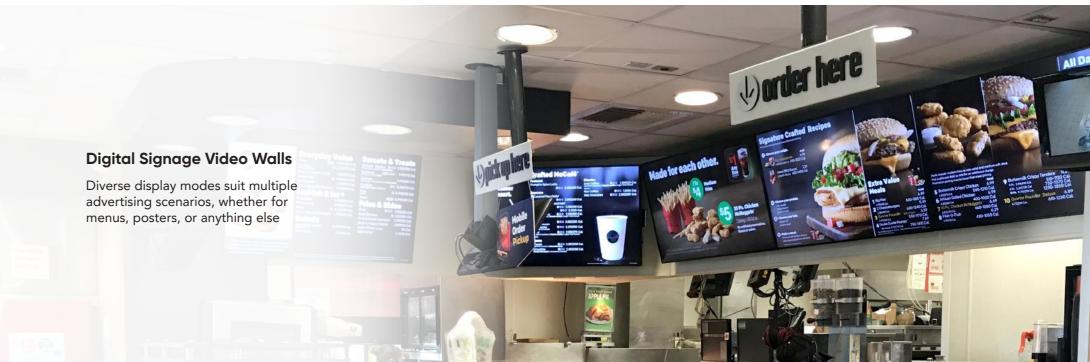

## Targeted guides in every corner

High traffic areas in shopping malls, like entrances and escalators on the various floors, are the most obvious and effective places to advertise for target conversion. Customers stand still for a moment in these places and engage with the customizable advertising content.

Hikvision digital signage can be applied at key passages to play designed advertising content on a recurring schedule, guiding customers to their desired regions.