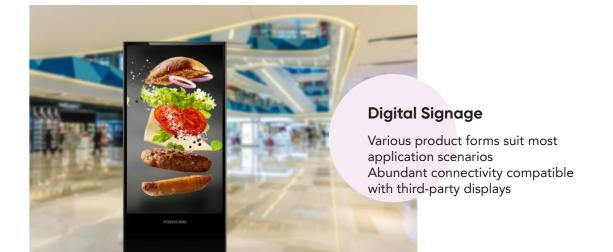

# Poster Displays Diverse sizes and easy insta

Digital Signage & LED

Diverse sizes and easy installation adapt to various types of store entrance advertising